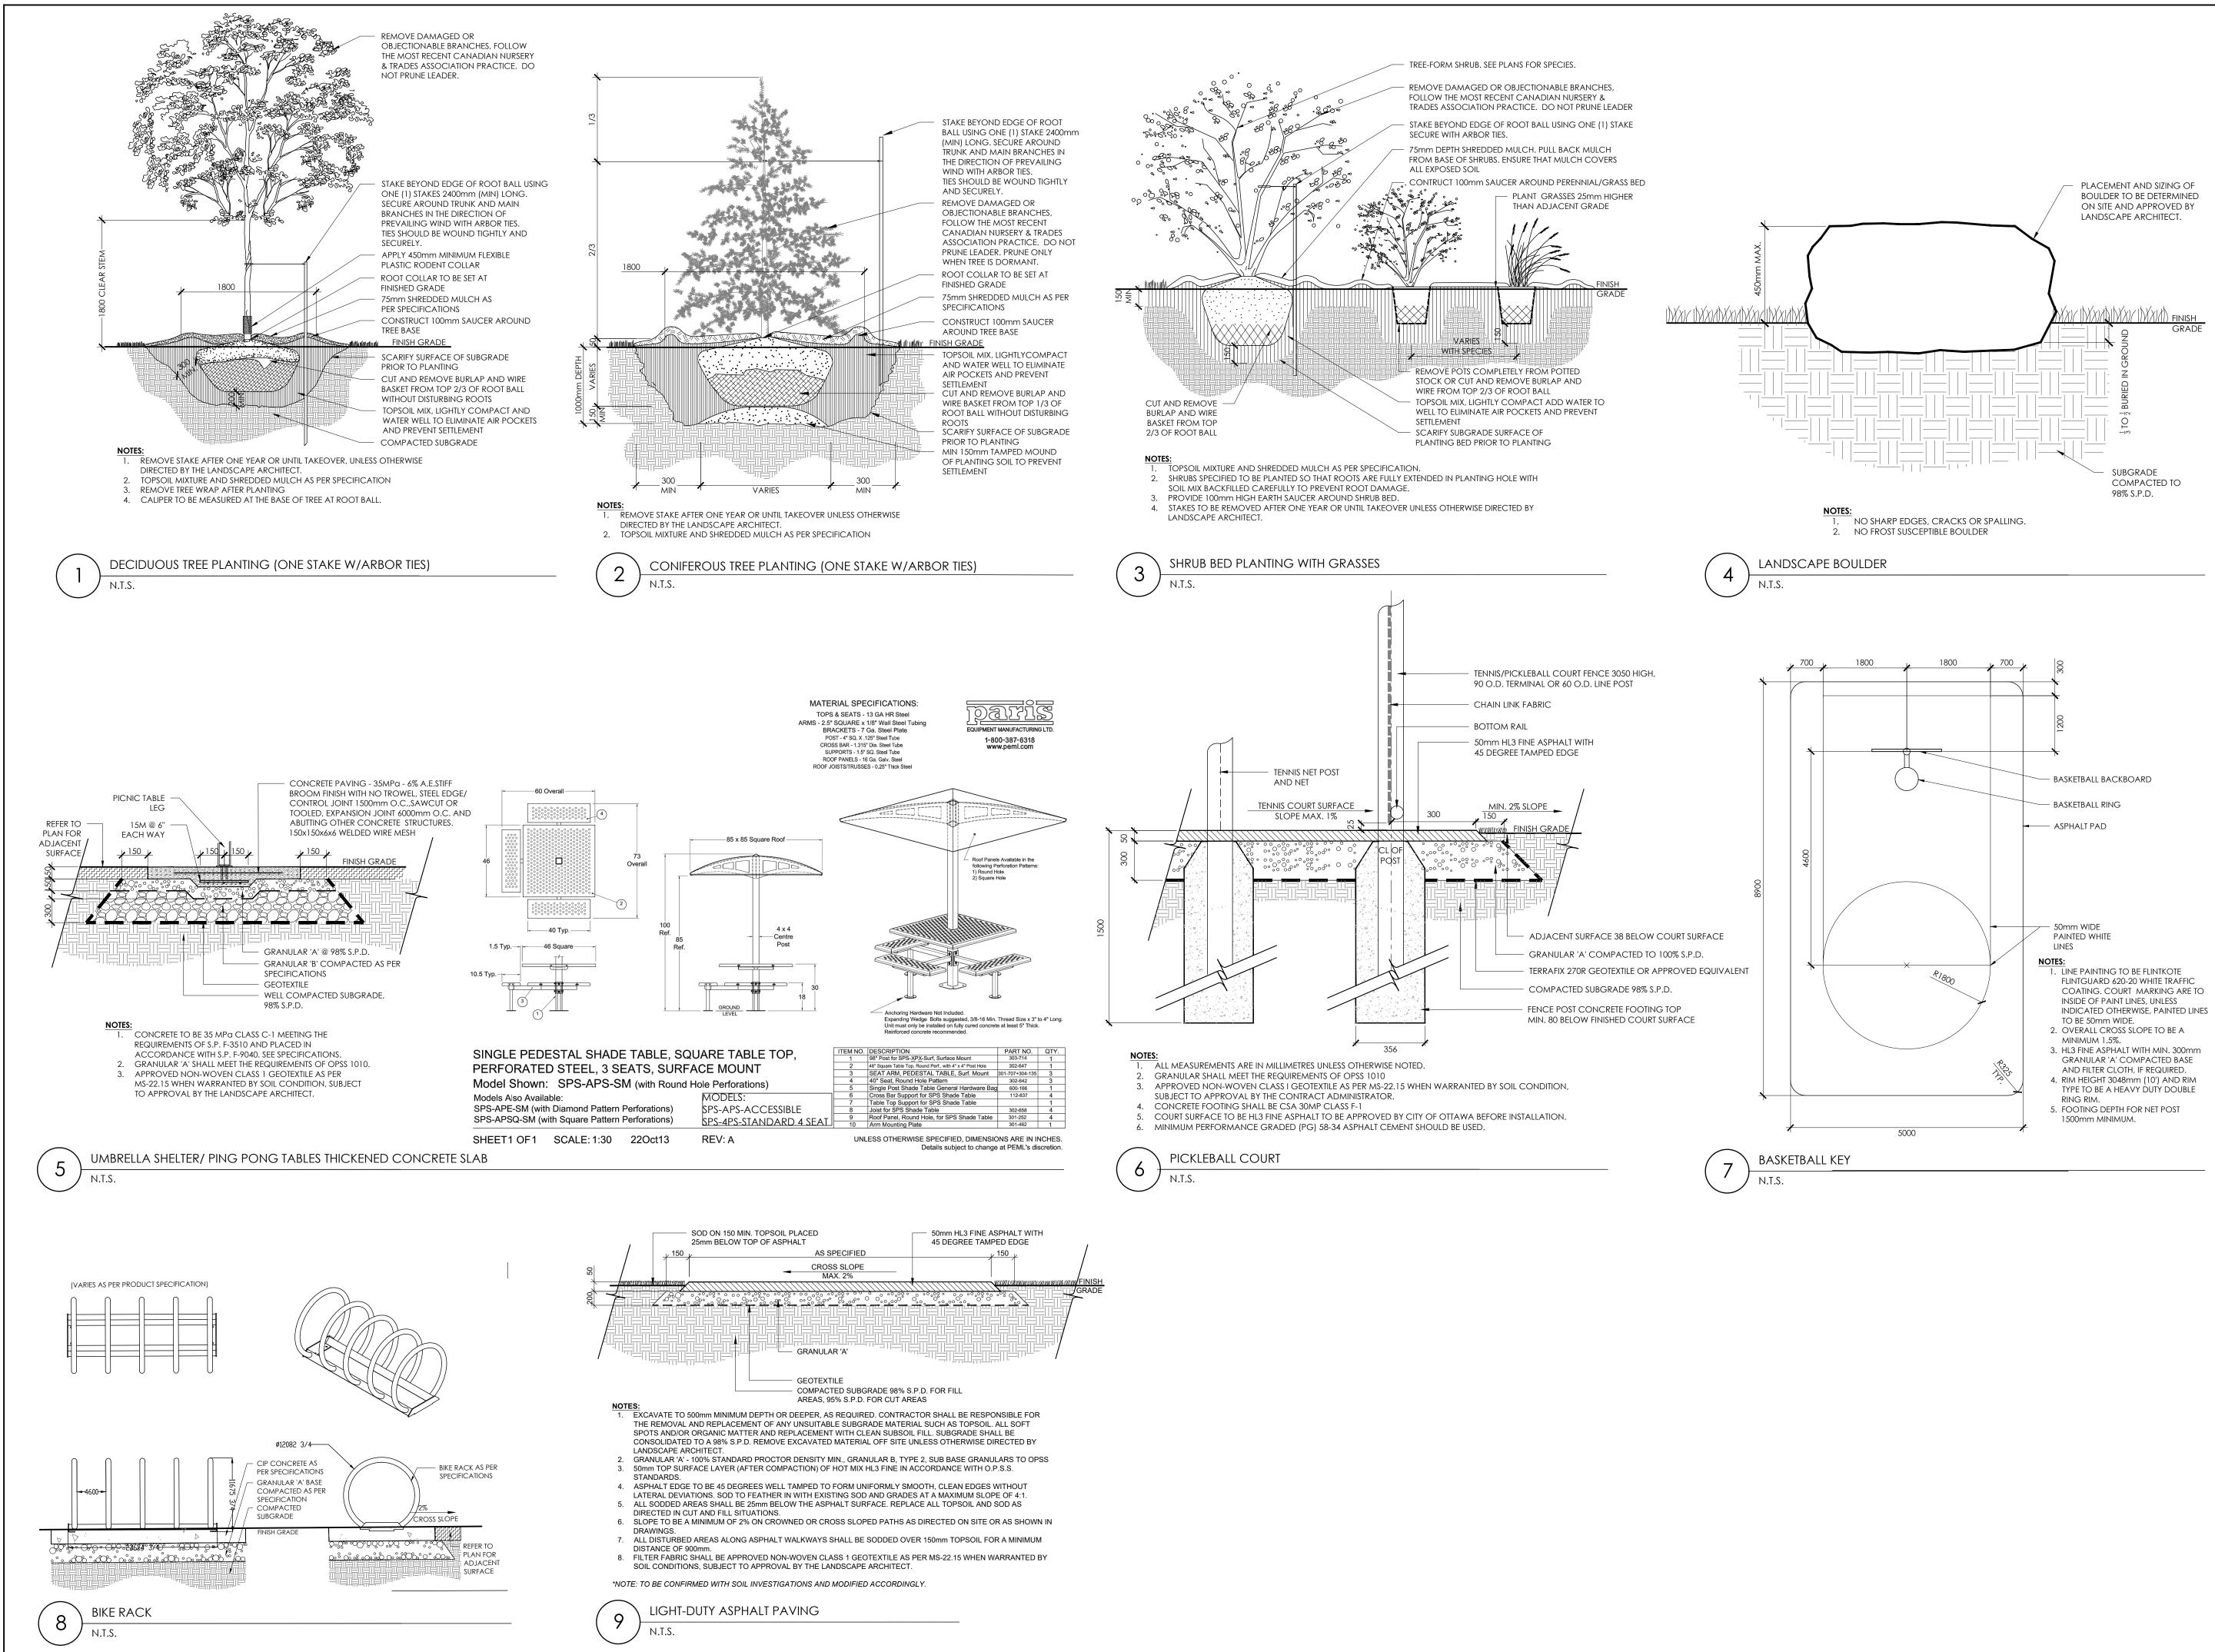

Contractor shall check all dimensions on the work and report any discrepancy to the Landscape Architect before proceeding. All drawings and specifications are the property of the Landscape Architect and must be returned at the completion of the work. This drawing is not to be used for construction until signed by the Landscape Architect.

| 8    | Issued for 4th Submission                        | Nov. 12/21  |
|------|--------------------------------------------------|-------------|
| 7    | Re-Issued for 3rd Submission                     | Sept. 16/21 |
| 6    | Issued for 3rd Submission                        | July 16/21  |
| 5    | Issued for 2nd Submission                        | Apr. 23/21  |
| 4    | Re-Issued for 1st Submission with Cross Sections | Jan. 27/21  |
| 3    | Issu