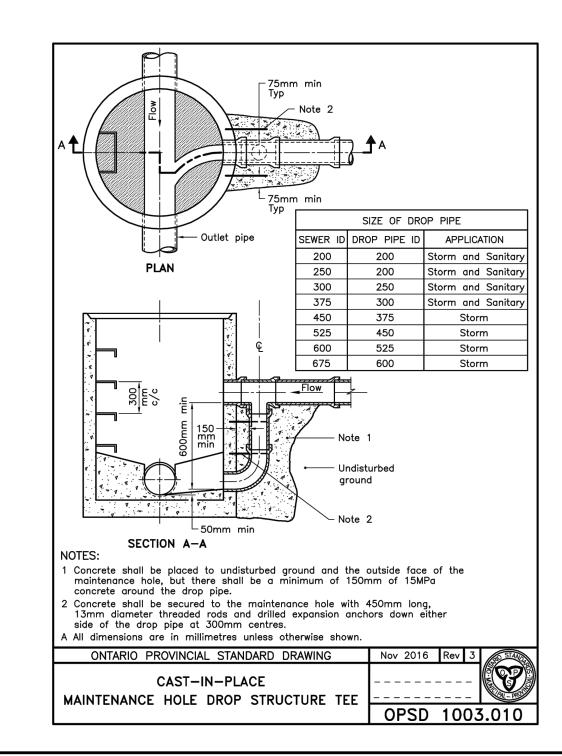

Stantec Consulting Ltd. 400 - 1331 Clyde Avenue Ottawa ON Tel. 613.722.4420 www.stantec.com

Copyright Reserved

The Contractor shall verify and be responsible for all dimensions. DO NOT scale the drawing - any errors or omissions shall be reported to Stantec without delay.

The Copyrights to all designs and drawings are the property of Stantec. Reproduction or use for any purpose other than that authorized by Stantec is forbidden.

Legend

| 4    | ISSUED FOR SPA     |     | JP    | DT    | 21.11.11 |
|------|--------------------|-----|-------|-------|----------|
| 3    | ISSUED FOR SPA     |     | JP    | DT    | 21.09.09 |
| 2    | ISSUED FOR SPA     |     | JP    | DT    | 21.04.30 |
| 1    | ISSUED FOR SPA     |     | JP    | DT    | 20.12.16 |
| Re   | evision            |     | Ву    | Appd. | YY.MM.DD |
|      |                    |     |       |       |          |
|      |                    |     |       |       |          |
| File | Name: 160401585-DB | JP  | DT/SG | JP    | 20.11.06 |
|      |                    | Dwn | Chkd  | Dsan  | YY MM DD |

Permit-Seal

Client/Project

RICHCRAFT GROUP OF COMPANIES 2280 ST. LAURENT BLVD

PROPOSED RESIDENTIAL DEVELOPMENT TRAILSEDGE BLOCK 193 & 194 OTTAWA, ON

\_\_\_\_

DETAILS SHEET

| Project No.<br>160401585 | Scale   |          | -0184    |
|--------------------------|---------|----------|----------|
| Drawing No.              | Sheet   | Revision | 07-12-20 |
| DS-1                     | 8 of 11 | 4        | D07-1    |

\active\160401585\design\drawing\160401585-E

ORIGINAL SHEET - ARCH D

DWG# 18359