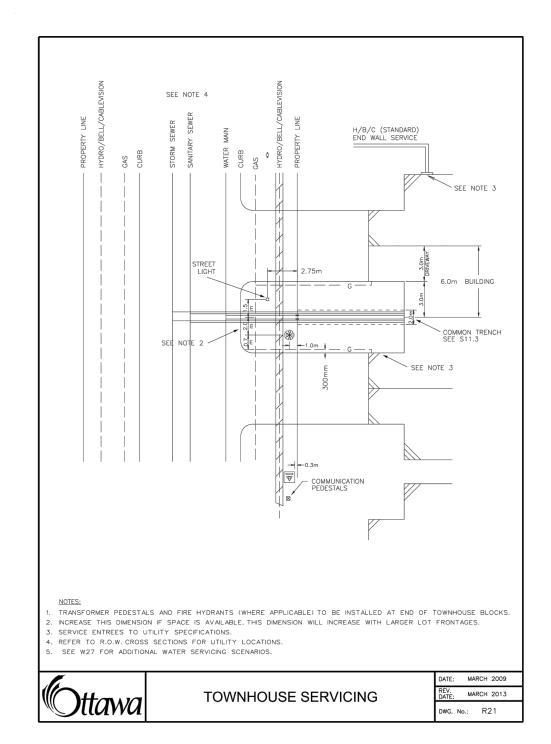

Stantec Consulting Ltd. 400 - 1331 Clyde Avenue Ottawa ON Tel. 613.722.4420 www.stantec.com

Copyright Reserved

The Contractor shall verify and be responsible for all dimensions. DO NOT scale the drawing - any errors or omissions shall be reported to Stantec without delay.

The Copyrights to all designs and drawings are the property of Stantec. Reproduction or use for any purpose other than that authorized by Stantec is forbidden.

Legend

| 4    | ISSUED FOR SPA     |     | JP    | DT    | 21.11.11 |
|------|--------------------|-----|-------|-------|----------|
| 3    | ISSUED FOR SPA     |     | JP    | DT    | 21.09.09 |
| 2    | ISSUED FOR SPA     |     | JP    | DT    | 21.04.30 |
| 1    | ISSUED FOR SPA     |     | JP    | DT    | 20.12.16 |
| Re   | evision            |     | Ву    | Appd. | YY.MM.DD |
|      |                    |     |       |       |          |
|      |                    |     |       |       |          |
| File | Name: 160401585-DB | JP  | DT/SG | JP    | 20.11.06 |
|      |                    | Dwn | Chkd  | Dsan  | YY MM DD |

Permit-Seal

Client/Project

RICHCRAFT GROUP OF COMPANIES 2280 ST. LAURENT BLVD

PROPOSED RESIDENTIAL DEVELOPMENT TRAILSEDGE BLOCK 193 & 194 OTTAWA, ON

\_\_\_\_

DETAILS SHEET

| Project No.<br>160401585 | Scale   |          | -0184    |
|--------------------------|---------|----------|----------|
| Drawing No.              | Sheet   | Revision | 07-12-20 |
| DS-1                     | 8 of 11 | 4        | D07-1    |

\active\160401585\design\drawing\160401585-E

ORIGINAL SHEET - ARCH D

DWG# 18359