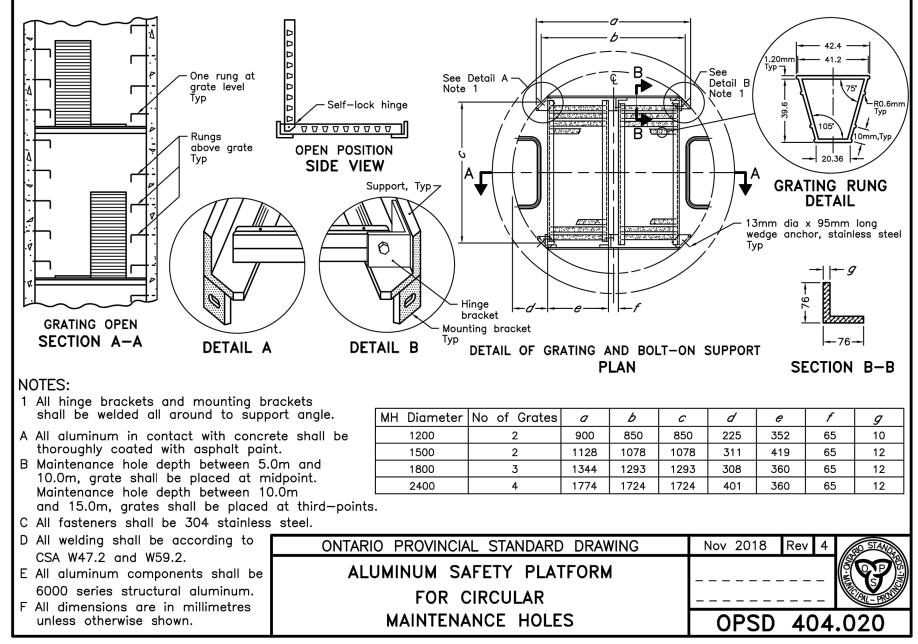

Stantec Consulting Ltd. 400 - 1331 Clyde Avenue Ottawa ON Tel. 613.722.4420 www.stantec.com

Copyright Reserved

The Contractor shall verify and be responsible for all dimensions. DO NOT scale the drawing - any errors or omissions shall be reported to Stantec without delay.

The Copyrights to all designs and drawings are the property of Stantec. Reproduction or use for any purpose other than that authorized by Stantec is forbidden.

Legend

| 4    | ISSUED FOR SPA     |     | JP    | DT    | 21.11.11 |
|------|--------------------|-----|-------|-------|----------|
| 3    | ISSUED FOR SPA     |     | JP    | DT    | 21.09.09 |
| 2    | ISSUED FOR SPA     |     | JP    | DT    | 21.04.30 |
| 1    | ISSUED FOR SPA     |     | JP    | DT    | 20.12.16 |
| Re   | evision            |     | Ву    | Appd. | YY.MM.DD |
|      |                    |     |       |       |          |
|      |                    |     |       |       |          |
| File | Name: 160401585-DB | JP  | DT/SG | JP    | 20.11.06 |
|      |                    | Dwn | Chkd  | Dsan  | YY MM DD |

Permit-Seal

Client/Project

RICHCRAFT GROUP OF COMPANIES 2280 ST. LAURENT BLVD

PROPOSED RESIDENTIAL DEVELOPMENT TRAILSEDGE BLOCK 193 & 194 OTTAWA, ON

\_\_\_\_

DETAILS SHEET

| Project No.<br>160401585 | Scale   |          | -0184    |
|--------------------------|---------|----------|----------|
| Drawing No.              | Sheet   | Revision | 07-12-20 |
| DS-1                     | 8 of 11 | 4        | D07-1    |

\active\160401585\design\drawing\160401585-E

ORIGINAL SHEET - ARCH D

DWG# 18359