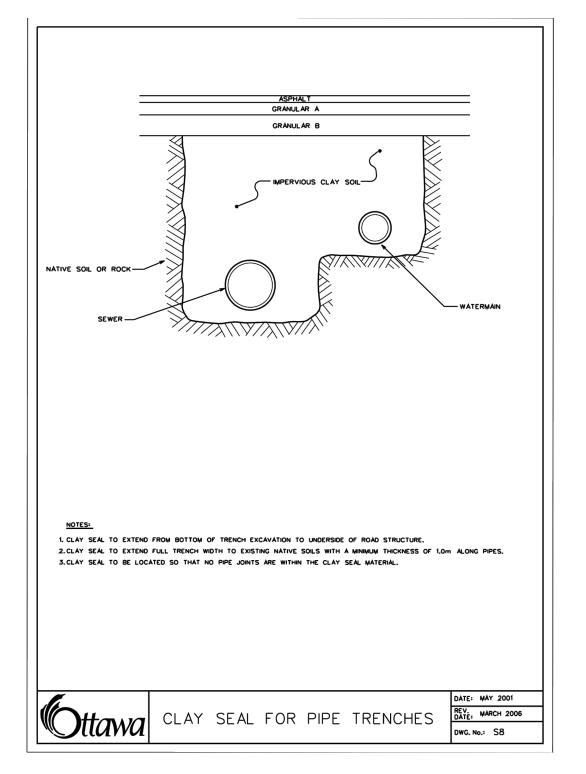

Stantec Consulting Ltd. 400 - 1331 Clyde Avenue Ottawa ON Tel. 613.722.4420 www.stantec.com

Copyright Reserved

The Contractor shall verify and be responsible for all dimensions. DO NOT scale the drawing - any errors or omissions shall be reported to Stantec without delay.

The Copyrights to all designs and drawings are the property of Stantec. Reproduction or use for any purpose other than that authorized by Stantec is forbidden.

Legend

| 4    | ISSUED FOR SPA     |     | JP    | DT    | 21.11.11 |
|------|--------------------|-----|-------|-------|----------|
| 3    | ISSUED FOR SPA     |     | JP    | DT    | 21.09.09 |
| 2    | ISSUED FOR SPA     |     | JP    | DT    | 21.04.30 |
| 1    | ISSUED FOR SPA     |     | JP    | DT    | 20.12.16 |
| Re   | evision            |     | Ву    | Appd. | YY.MM.DD |
|      |                    |     |       |       |          |
|      |                    |     |       |       |          |
| File | Name: 160401585-DB | JP  | DT/SG | JP    | 20.11.06 |
|      |                    | Dwn | Chkd  | Dsan  | YY MM DD |

Permit-Seal

Client/Project

RICHCRAFT GROUP OF COMPANIES 2280 ST. LAURENT BLVD

PROPOSED RESIDENTIAL DEVELOPMENT TRAILSEDGE BLOCK 193 & 194 OTTAWA, ON

\_\_\_\_

DETAILS SHEET

| Project No.<br>160401585 | Scale   |          | -0184    |
|--------------------------|---------|----------|----------|
| Drawing No.              | Sheet   | Revision | 07-12-20 |
| DS-1                     | 8 of 11 | 4        | D07-1    |

\active\160401585\design\drawing\160401585-E

ORIGINAL SHEET - ARCH D

DWG# 18359