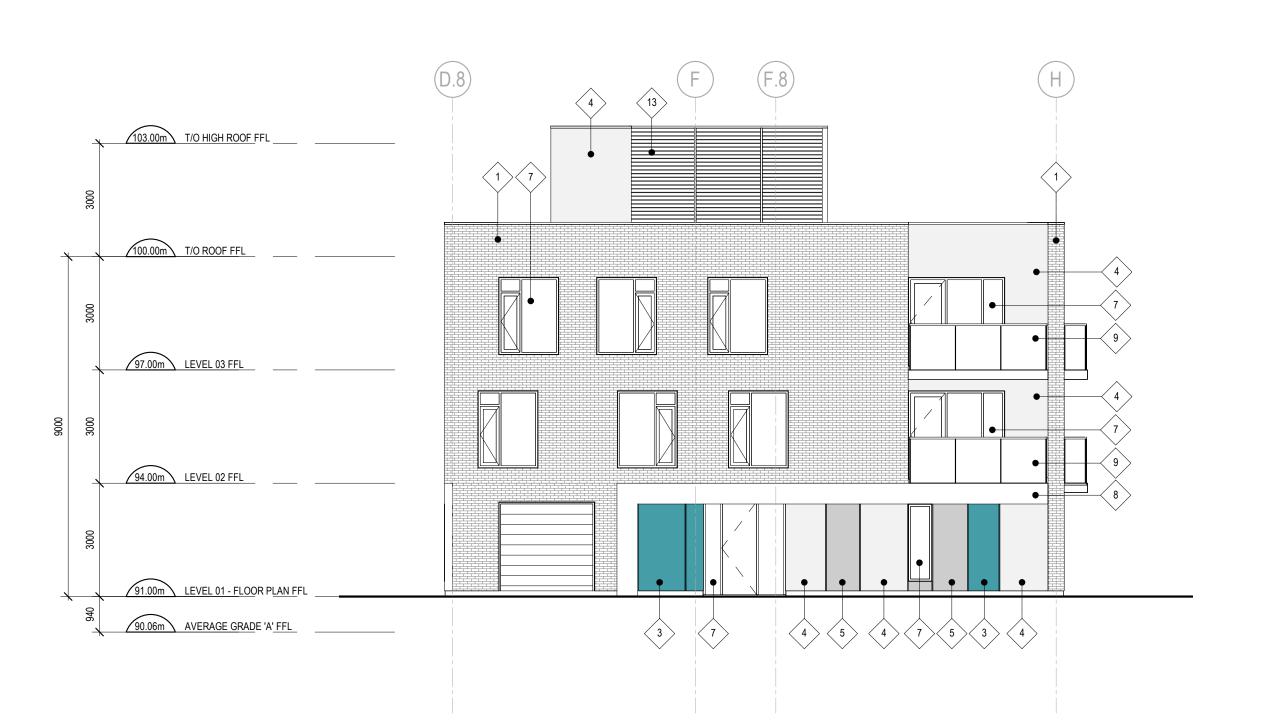

2 WEST ELEVATION

1 NORTH ELEVATION
A201 SCALE: 1:100

ENERAL ARCHITECTURAL NOTES: This drawing is the property of the Architect and may not be reproduced or used thout the expressed consent of the Architect. Drawings are not to be scaled. The Contractor is responsible for checking and verifying all levels and dimensions and shall report all discrepancies to the Architect and **CLADDING LEGEND:** btain clarification prior to commencing work. Upon notice in writing, the Architect will provide written/graphic clarification or upplementary information regarding the intent of the Contract Documents. PRE-CAST PANEL - BRICK PATTERN The Architectural drawings are to be read in conjuction with all other Contract ocuments including Project Manuals and the Structural, Mechanical and Electrical PRE-CAST PANEL - BRICK PATTERN Positions of exposed or finished Mechanical or Electrical devices, fittings and fixtures are indicated on the Architectural Drawings. Locations shown on the Architectural Drawings shall govern over Mechanical and Electrical Drawings. PRE-FINISHED METAL PANEL Mechanical and Electrical items not clearly located will be located as directed by the . These documents are not to be used for construction unless specifically noted for PRE-FINISHED METAL PA COLOUR:LIGHT GREY PRE-FINISHED METAL PANEL PRE-FINISHED METAL PANEL COLOUR:MEDIUM GRAY 7 CLEAR GLAZING IN ALUMINUM FRAME CLEAR ANODIZED ALUMINUM PANEL 9 METAL FRAME AND CLEAR GLASS GUARD KEY PLAN 10 METAL FRAME AND GLASS GUARD WITH FRIT PRIVACY SCREEN COLOUR:LIGHT GREY 13 PRE-FINISHED METAL LOUVRE SCREEN CLADDING LEGEND SCALE: 1 : 125

1 PRE-CAST PANE COLOUR:RED

2 PRE-CAST PANEL COLOUR:GREY

3 PRE-FINISHED ME COLOUR:TEAL

6 SPANDREL PANEL

PRIVACY SCREEN COLOUR:WHITE

> 14 RE-ISSUED FOR SITE PLAN CONTROL 21-10-20 B ISSUED FOR SITE PLAN CONTROL 21-04-30 ' ISSUED FOR SITE PLAN CONTROL 21-04-22 21-04-16