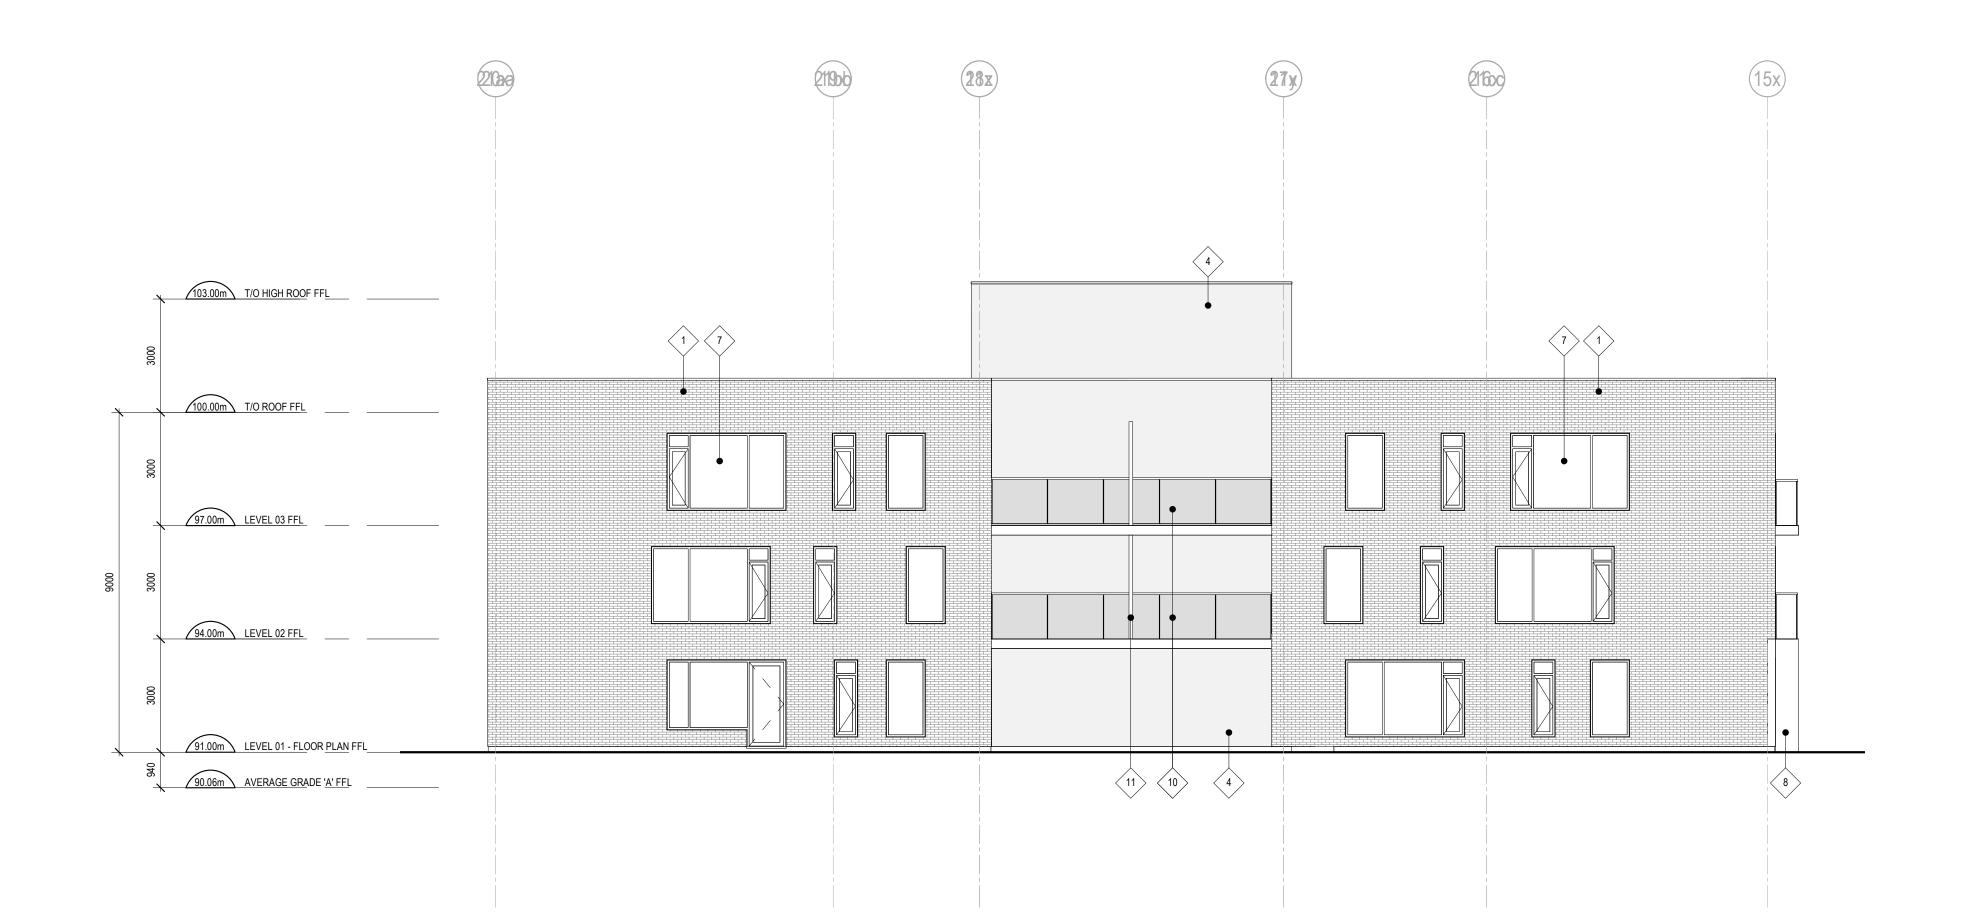

AR CK

WEST AND NORTH ELEVATION

1 EAST ELEVATION
A202 SCALE: 1:100

**CLADDING LEGEND:** 

PRE-CAST PANEL - BRICK PATTERN

1 PRE-CAST PANE COLOUR:RED

PRE-CAST PANEL - BRICK PATTERN COLOUR:GREY PRE-FINISHED METAL PANEL

3 PRE-FINISHED ME COLOUR:TEAL PRE-FINISHED METAL PA COLOUR:LIGHT GREY PRE-FINISHED METAL PANEL

PRE-FINISHED METAL PANEL COLOUR:MEDIUM GRAY

6 SPANDREL PANEL

7 CLEAR GLAZING IN ALUMINUM FRAME CLEAR ANODIZED ALUMINUM PANEL

9 METAL FRAME AND CLEAR GLASS GUARD

10 METAL FRAME AND GLASS GUARD WITH FRIT

PRIVACY SCREEN COLOUR:WHITE

PRIVACY SCREEN COLOUR:LIGHT GREY

13 PRE-FINISHED METAL LOUVRE SCREEN

CLADDING LEGEND

14 RE-ISSUED FOR SITE PLAN CONTROL 21-10-20 ISSUED FOR SITE PLAN CONTROL 21-04-30 ' ISSUED FOR SITE PLAN CONTROL 21-04-22