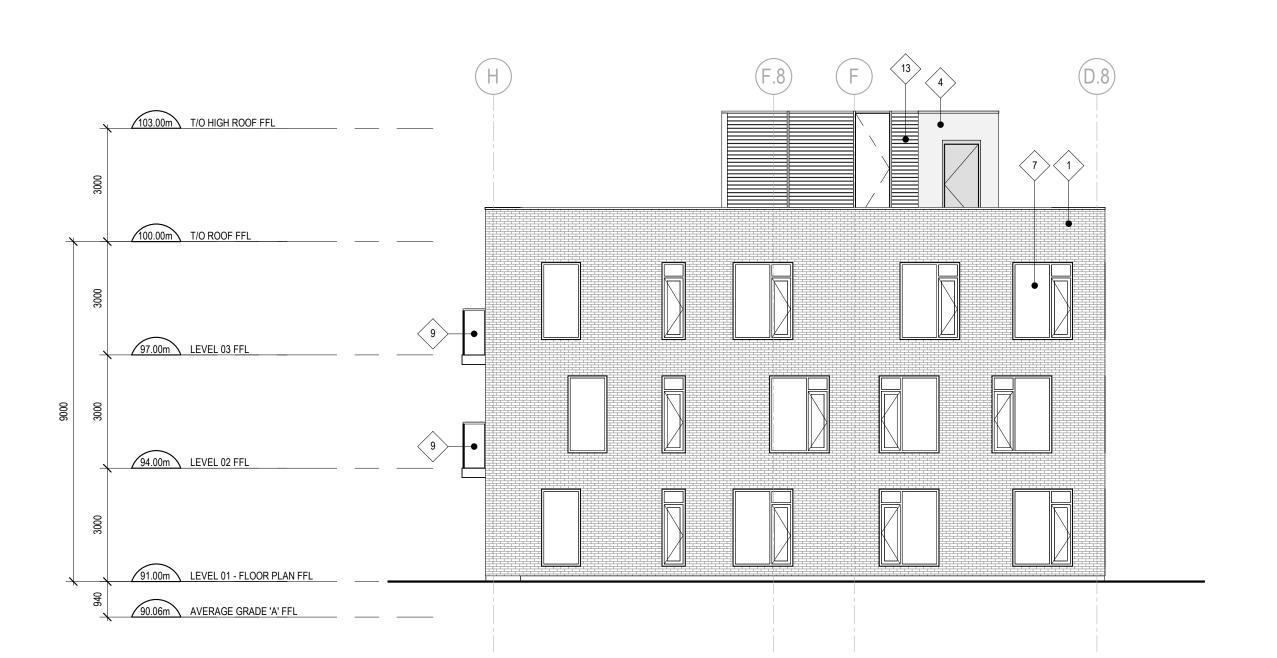

2 WEST ELEVATION

1 NORTH ELEVATION
A201 SCALE: 1:100

ENERAL ARCHITECTURAL NOTES: This drawing is the property of the Architect and may not be reproduced or used thout the expressed consent of the Architect. Drawings are not to be scaled. The Contractor is responsible for checking and verifying all levels and dimensions and shall report all discrepancies to the Architect and **CLADDING LEGEND:** btain clarification prior to commencing work. Upon notice in writing, the Architect will provide written/graphic clarification or upplementary information regarding the intent of the Contract Documents. PRE-CAST PANEL - BRICK PATTERN The Architectural drawings are to be read in conjuction with all other Contract ocuments including Project Manuals and the Structural, Mechanical and Electrical PRE-CAST PANEL - BRICK PATTERN Positions of exposed or finished Mechanical or Electrical devices, fittings and fixtures are indicated on the Architectural Drawings. Locations shown on the Architectural Drawings shall govern over Mechanical and Electrical Drawings. PRE-FINISHED METAL PANEL Mechanical and Electrical items not clearly located will be located as directed by the . These documents are not to be used for construction unless specifically noted for PRE-FINISHED METAL PA COLOUR:LIGHT GREY PRE-FINISHED METAL PANEL PRE-FINISHED METAL PANEL COLOUR:MEDIUM GRAY 7 CLEAR GLAZING IN ALUMINUM FRAME CLEAR ANODIZED ALUMINUM PANEL 9 METAL FRAME AND CLEAR GLASS GUARD KEY PLAN 10 METAL FRAME AND GLASS GUARD WITH FRIT PRIVACY SCREEN COLOUR:LIGHT GREY 13 PRE-FINISHED METAL LOUVRE SCREEN CLADDING LEGEND SCALE: 1 : 125

1 PRE-CAST PANE COLOUR:RED

2 PRE-CAST PANEL COLOUR:GREY

3 PRE-FINISHED ME COLOUR:TEAL

6 SPANDREL PANEL

PRIVACY SCREEN COLOUR:WHITE

> 14 RE-ISSUED FOR SITE PLAN CONTROL 21-10-20 B ISSUED FOR SITE PLAN CONTROL 21-04-30 ' ISSUED FOR SITE PLAN CONTROL 21-04-22 21-04-16