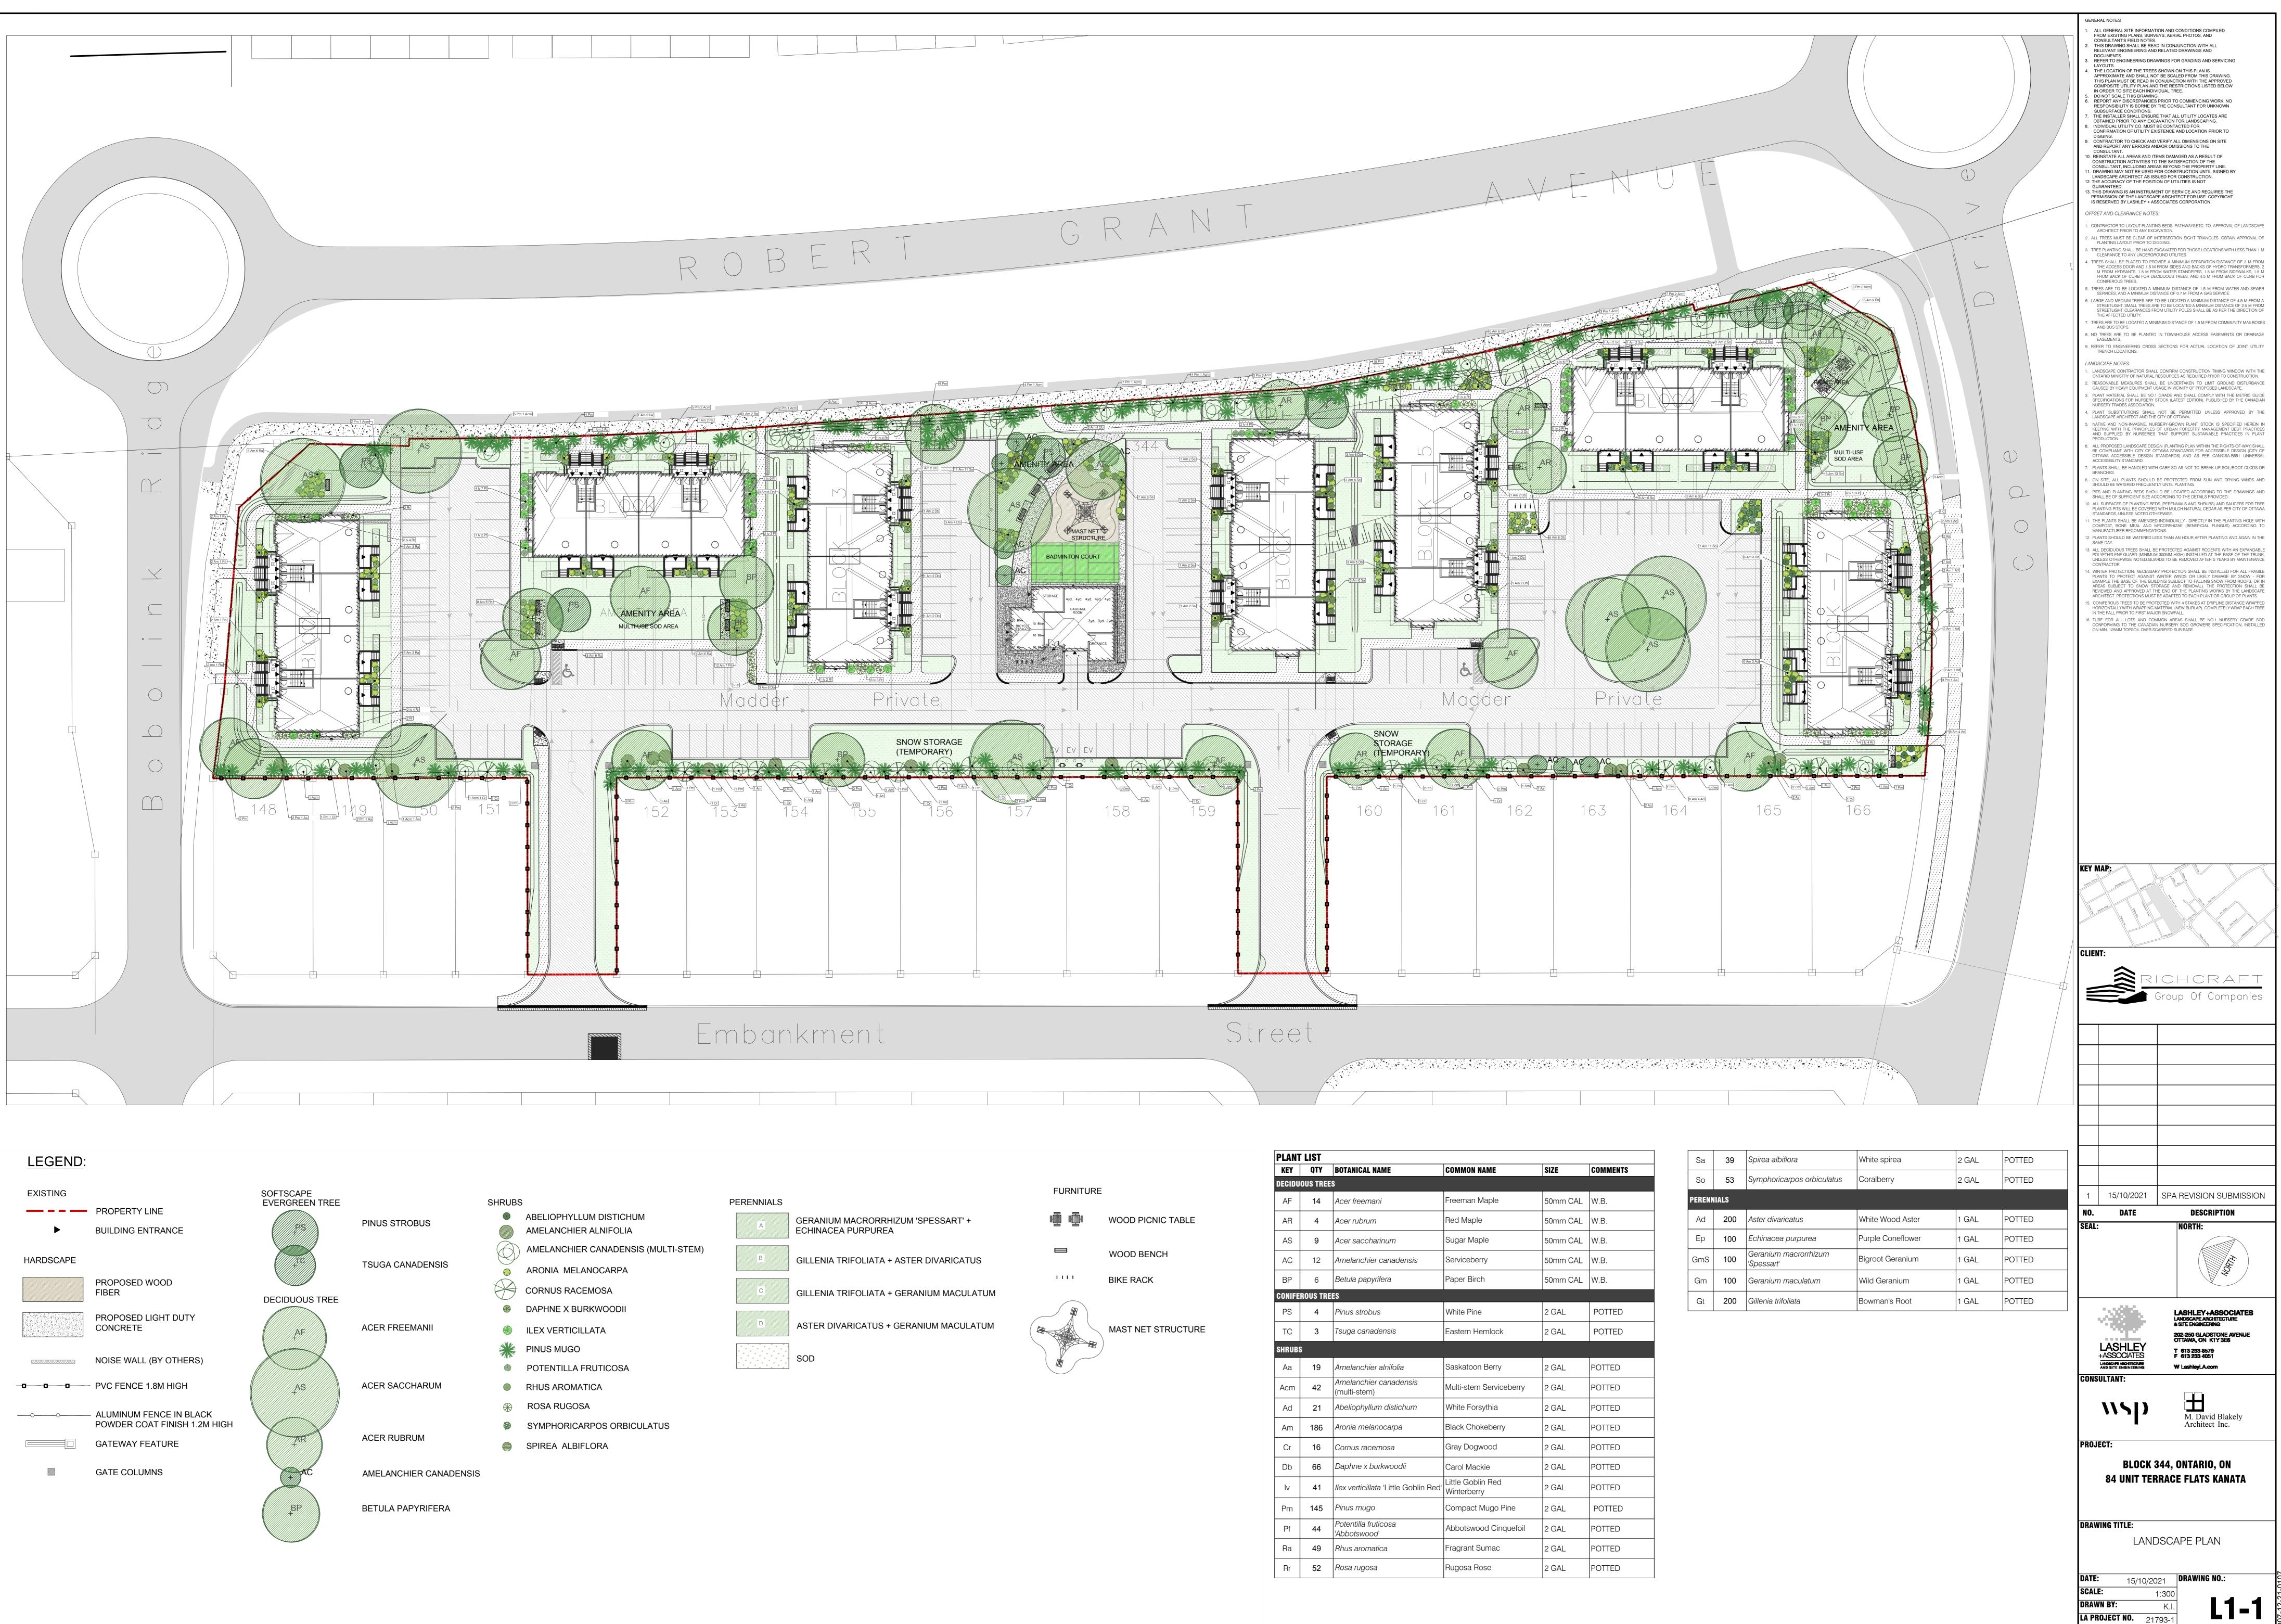

| NUS STROBUS     |
|-----------------|
| SUGA CANADENSIS |
| CER FREEMANII   |
| CER SACCHARUM   |
|                 |

|  | · | <u>`</u> | <u>`</u> | • | • |  |
|--|---|----------|----------|---|---|--|
|  |   |          |          |   |   |  |
|  |   |          |          |   |   |  |

| KEY   | QTY      | BOTANICAL NAME                         | COMMON NAME                      | SIZE     | COMMENTS |
|-------|----------|----------------------------------------|----------------------------------|----------|----------|
| ECIDU | OUS TREI | ES                                     |                                  |          |          |
| AF    | 14       | Acer freemani                          | Freeman Maple                    | 50mm CAL | W.B.     |
| AR    | 4        | Acer rubrum                            | Red Maple                        | 50mm CAL | W.B.     |
| AS    | 9        | Acer saccharinum                       | Sugar Maple                      | 50mm CAL | W.B.     |
| AC    | 12       | Amelanchier canadensis                 | Serviceberry                     | 50mm CAL | W.B.     |
| BP    | 6        | Betula papyrifera                      | Paper Birch                      | 50mm CAL | W.B.     |
| ONIFE | ROUS TRI | EES                                    |                                  |          |          |
| PS    | 4        | Pinus strobus                          | White Pine                       | 2 GAL    | POTTED   |
| тс    | 3        | Tsuga canadensis                       | Eastern Hemlock                  | 2 GAL    | POTTED   |
| HRUBS | ;        |                                        |                                  |          |          |
| Aa    | 19       | Amelanchier alnifolia                  | Saskatoon Berry                  | 2 GAL    | POTTED   |
| Acm   | 42       | Amelanchier canadensis<br>(multi-stem) | Multi-stem Serviceberry          | 2 GAL    | POTTED   |
| Ad    | 21       | Abeliophyllum distichum                | White Forsythia                  | 2 GAL    | POTTED   |
| Am    | 186      | Aronia melanocarpa                     | Black Chokeberry                 | 2 GAL    | POTTED   |
| Cr    | 16       | Cornus racemosa                        | Gray Dogwood                     | 2 GAL    | POTTED   |
| Db    | 66       | Daphne x burkwoodii                    | Carol Mackie                     | 2 GAL    | POTTED   |
| lv    | 41       | llex verticillata 'Little Goblin Red'  | Little Goblin Red<br>Winterberry | 2 GAL    | POTTED   |
| Pm    | 145      | Pinus mugo                             | Compact Mugo Pine                | 2 GAL    | POTTED   |
| Pf    | 44       | Potentilla fruticosa<br>'Abbotswood'   | Abbotswood Cinquefoil            | 2 GAL    | POTTED   |
| Ra    | 49       | Rhus aromatica                         | Fragrant Sumac                   | 2 GAL    | POTTED   |
| Rr    | 52       | Rosa rugosa                            | Rugosa Rose                      | 2 GAL    | POTTED   |