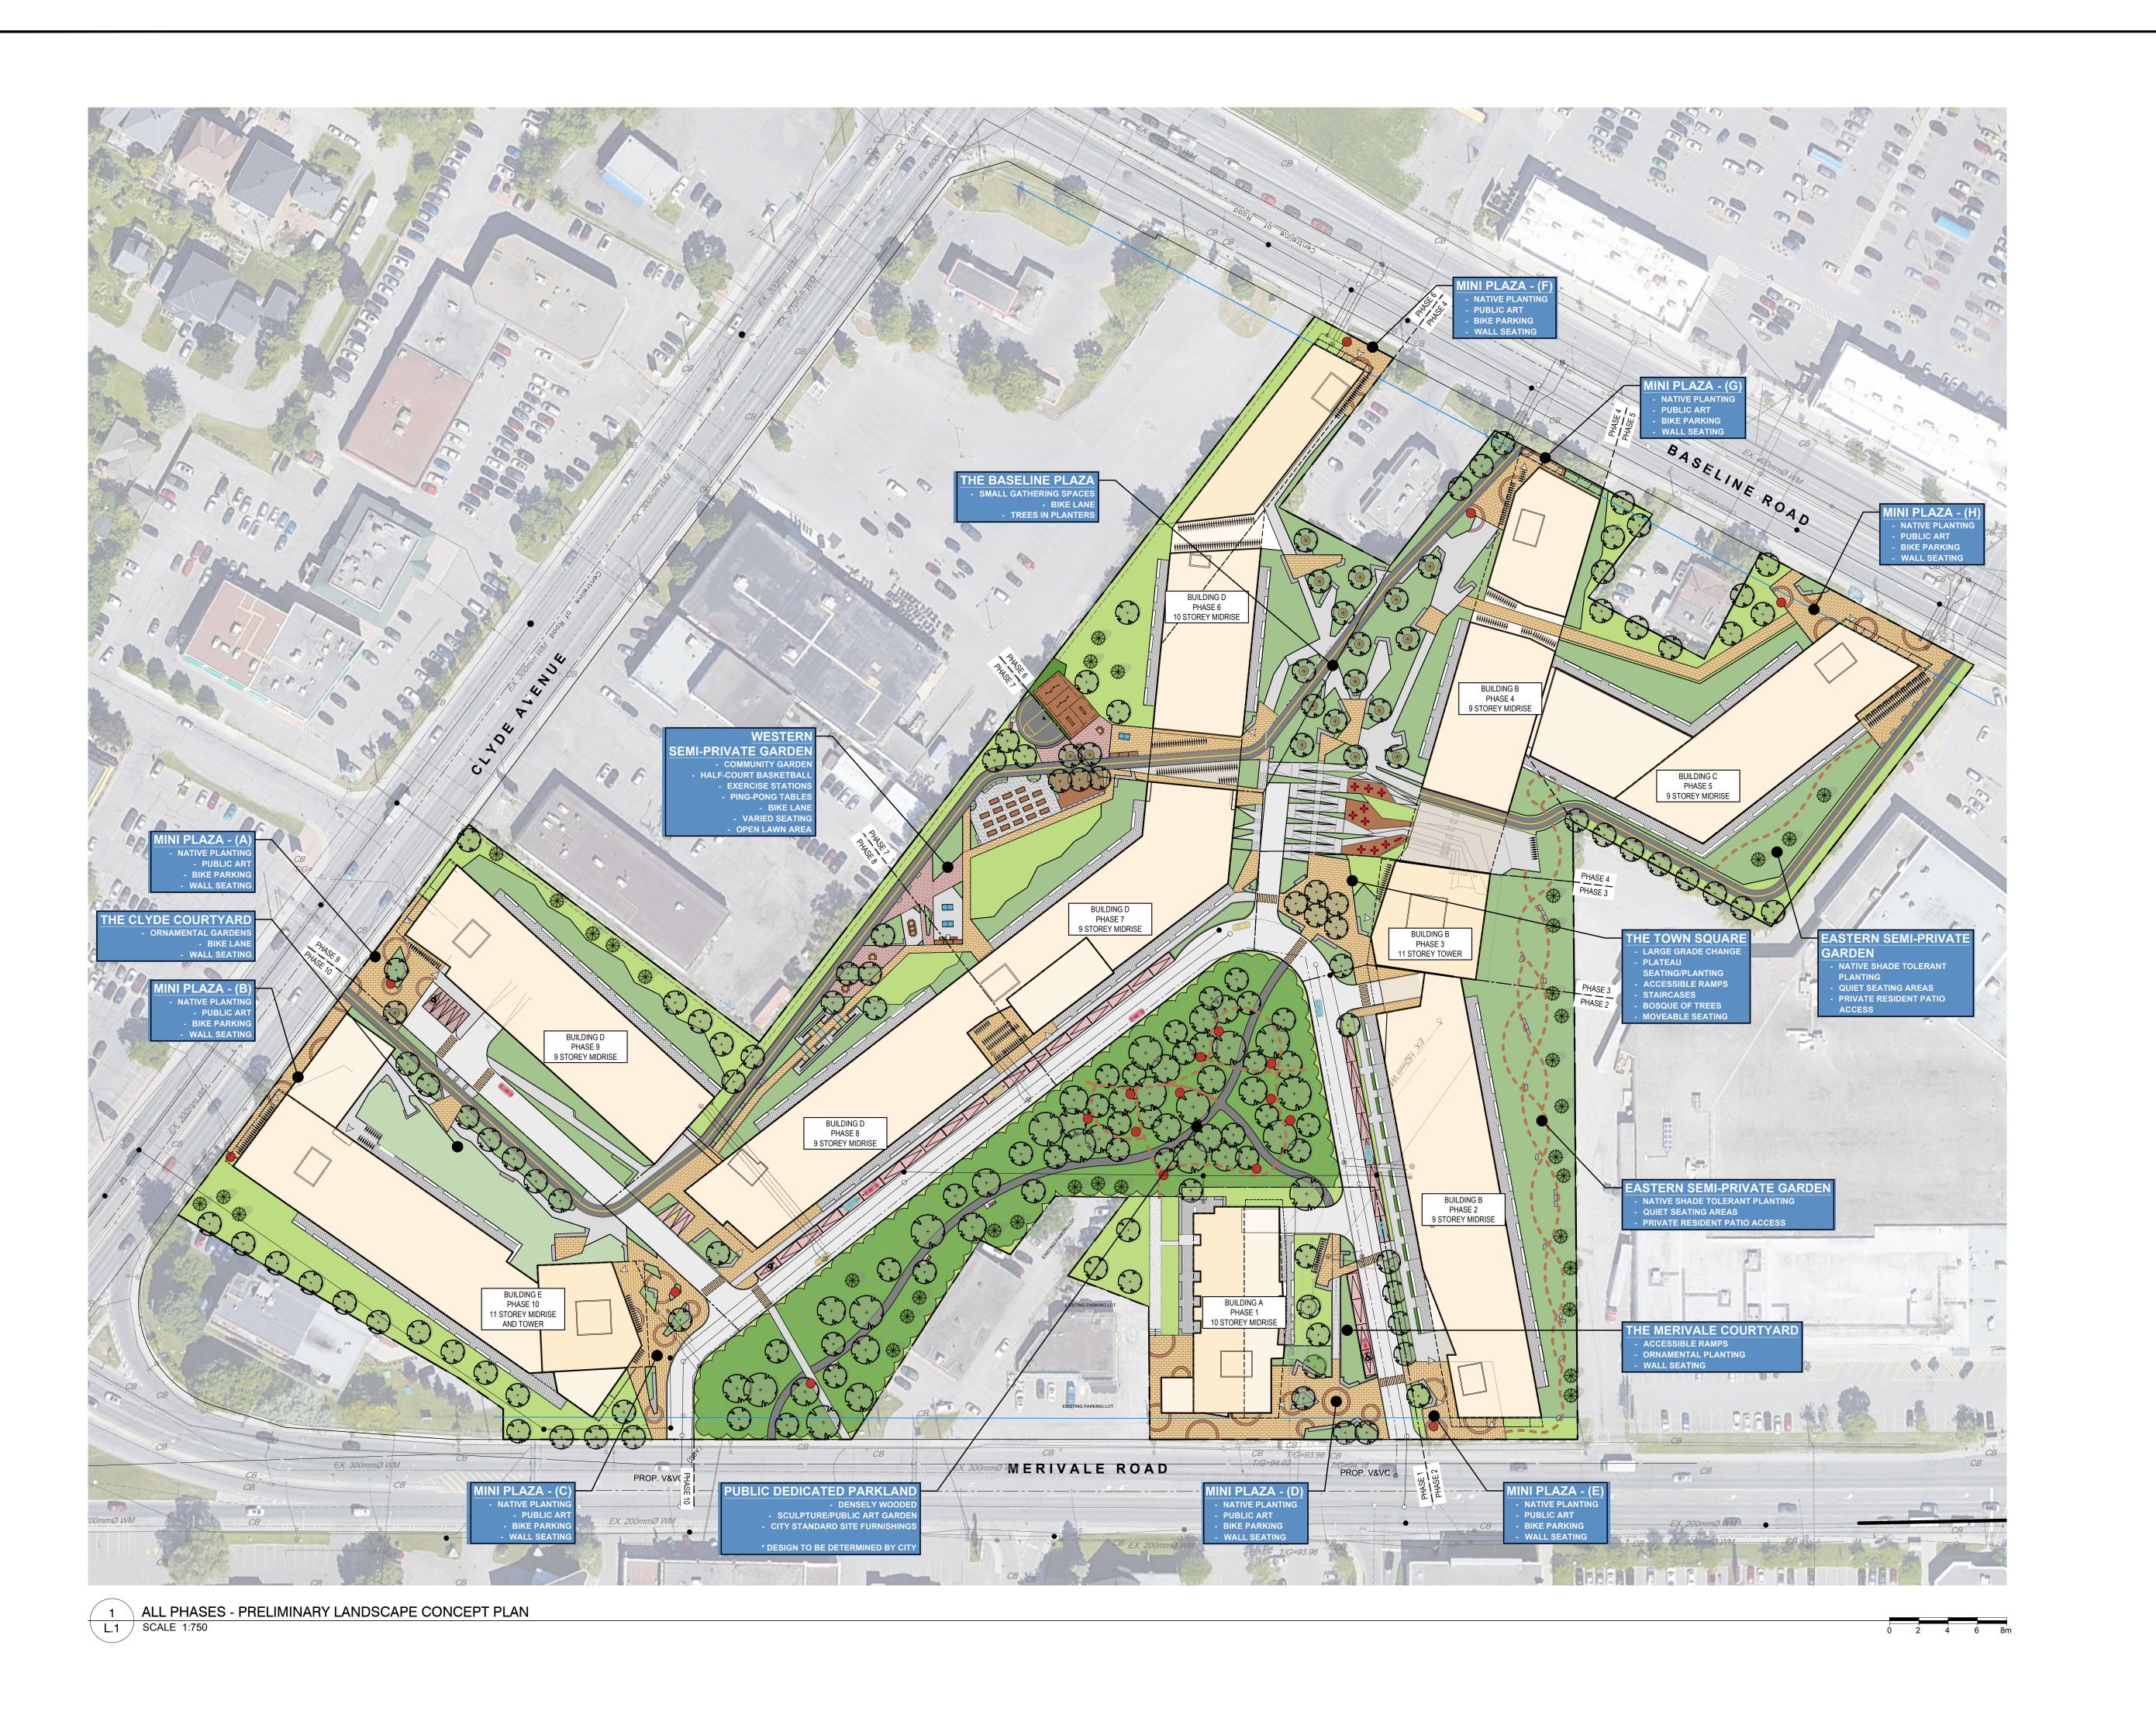

CLARIDGE HOMES

CONSULTANTS

ARCHITECTS:

EVOQ
1435, RUE SAINT-ALEXANDRE, BUREAU 1000
MONTREAL, QUEBEC, H3A 2G4
Tel: (514) 393-9490

SURVEYORS:

Annis O'Sullivan, Vollebekk Ltd.,
Ontario Land Surveyors
14 Concouse Gate, Suite 500, Nepean, ON, K2E 7S6
Tel: (613) 727-0850

CIVIL
ENGINEERS:
NOVATECH
ENGINEERING CONSULTANTS LTD.
SUITE 200, 240 MICHAEL COWPLAND DR., OTTAWA, ON.
K2M 1P6 Tel : (613) 254-9643

LEGEND

ASPHALT

CONCRETE

PRECAST CONCRETE PAVERS

ENGINEERED WOOD FIBRE SAFETY SURFACE SOD

ORNAMENTAL PLANTING SHRUBS &

MULCH PATHWAY

ACCESSIBLE BENCH

ACCESSIBLE GAMES TABLE

GAMES TABLE

RAISED PLANTER

PING PONG TABLE

BICYCLE PARKING

PUBLIC ART LOCATION

TREE PLANTER

BOULDERS

DECIDUOUS TREE

CONIFEROUS TREE

—-- PROPERTY LINE

 5
 ISSUED FOR SITE PLAN CONTROL
 09/23/2021
 SS
 JI

 4
 REVISED FOR SPC COORDINATION
 09/22/2021
 SS
 JI

3332 CARLING AVE. OTTAWA, ONTARIO K2H 5A8
Tel. (613) 722-5168 Fax. 1(866) 343-3942

PROJECT

1500 MERIVALE

DRAWING

ALL PHASES - PRELIMINARY LANDSCAPE CONCEPT PLAN SECOND FLOOR MERIVALE -GROUND FLOOR BASELINE

SCALE

AS SHOWN

START DATE

Date DR Ch

JUNE, 2021
PROJECT NO.
21-CLG-2145

TRUE NORTH

DRAWING NO.

L.1