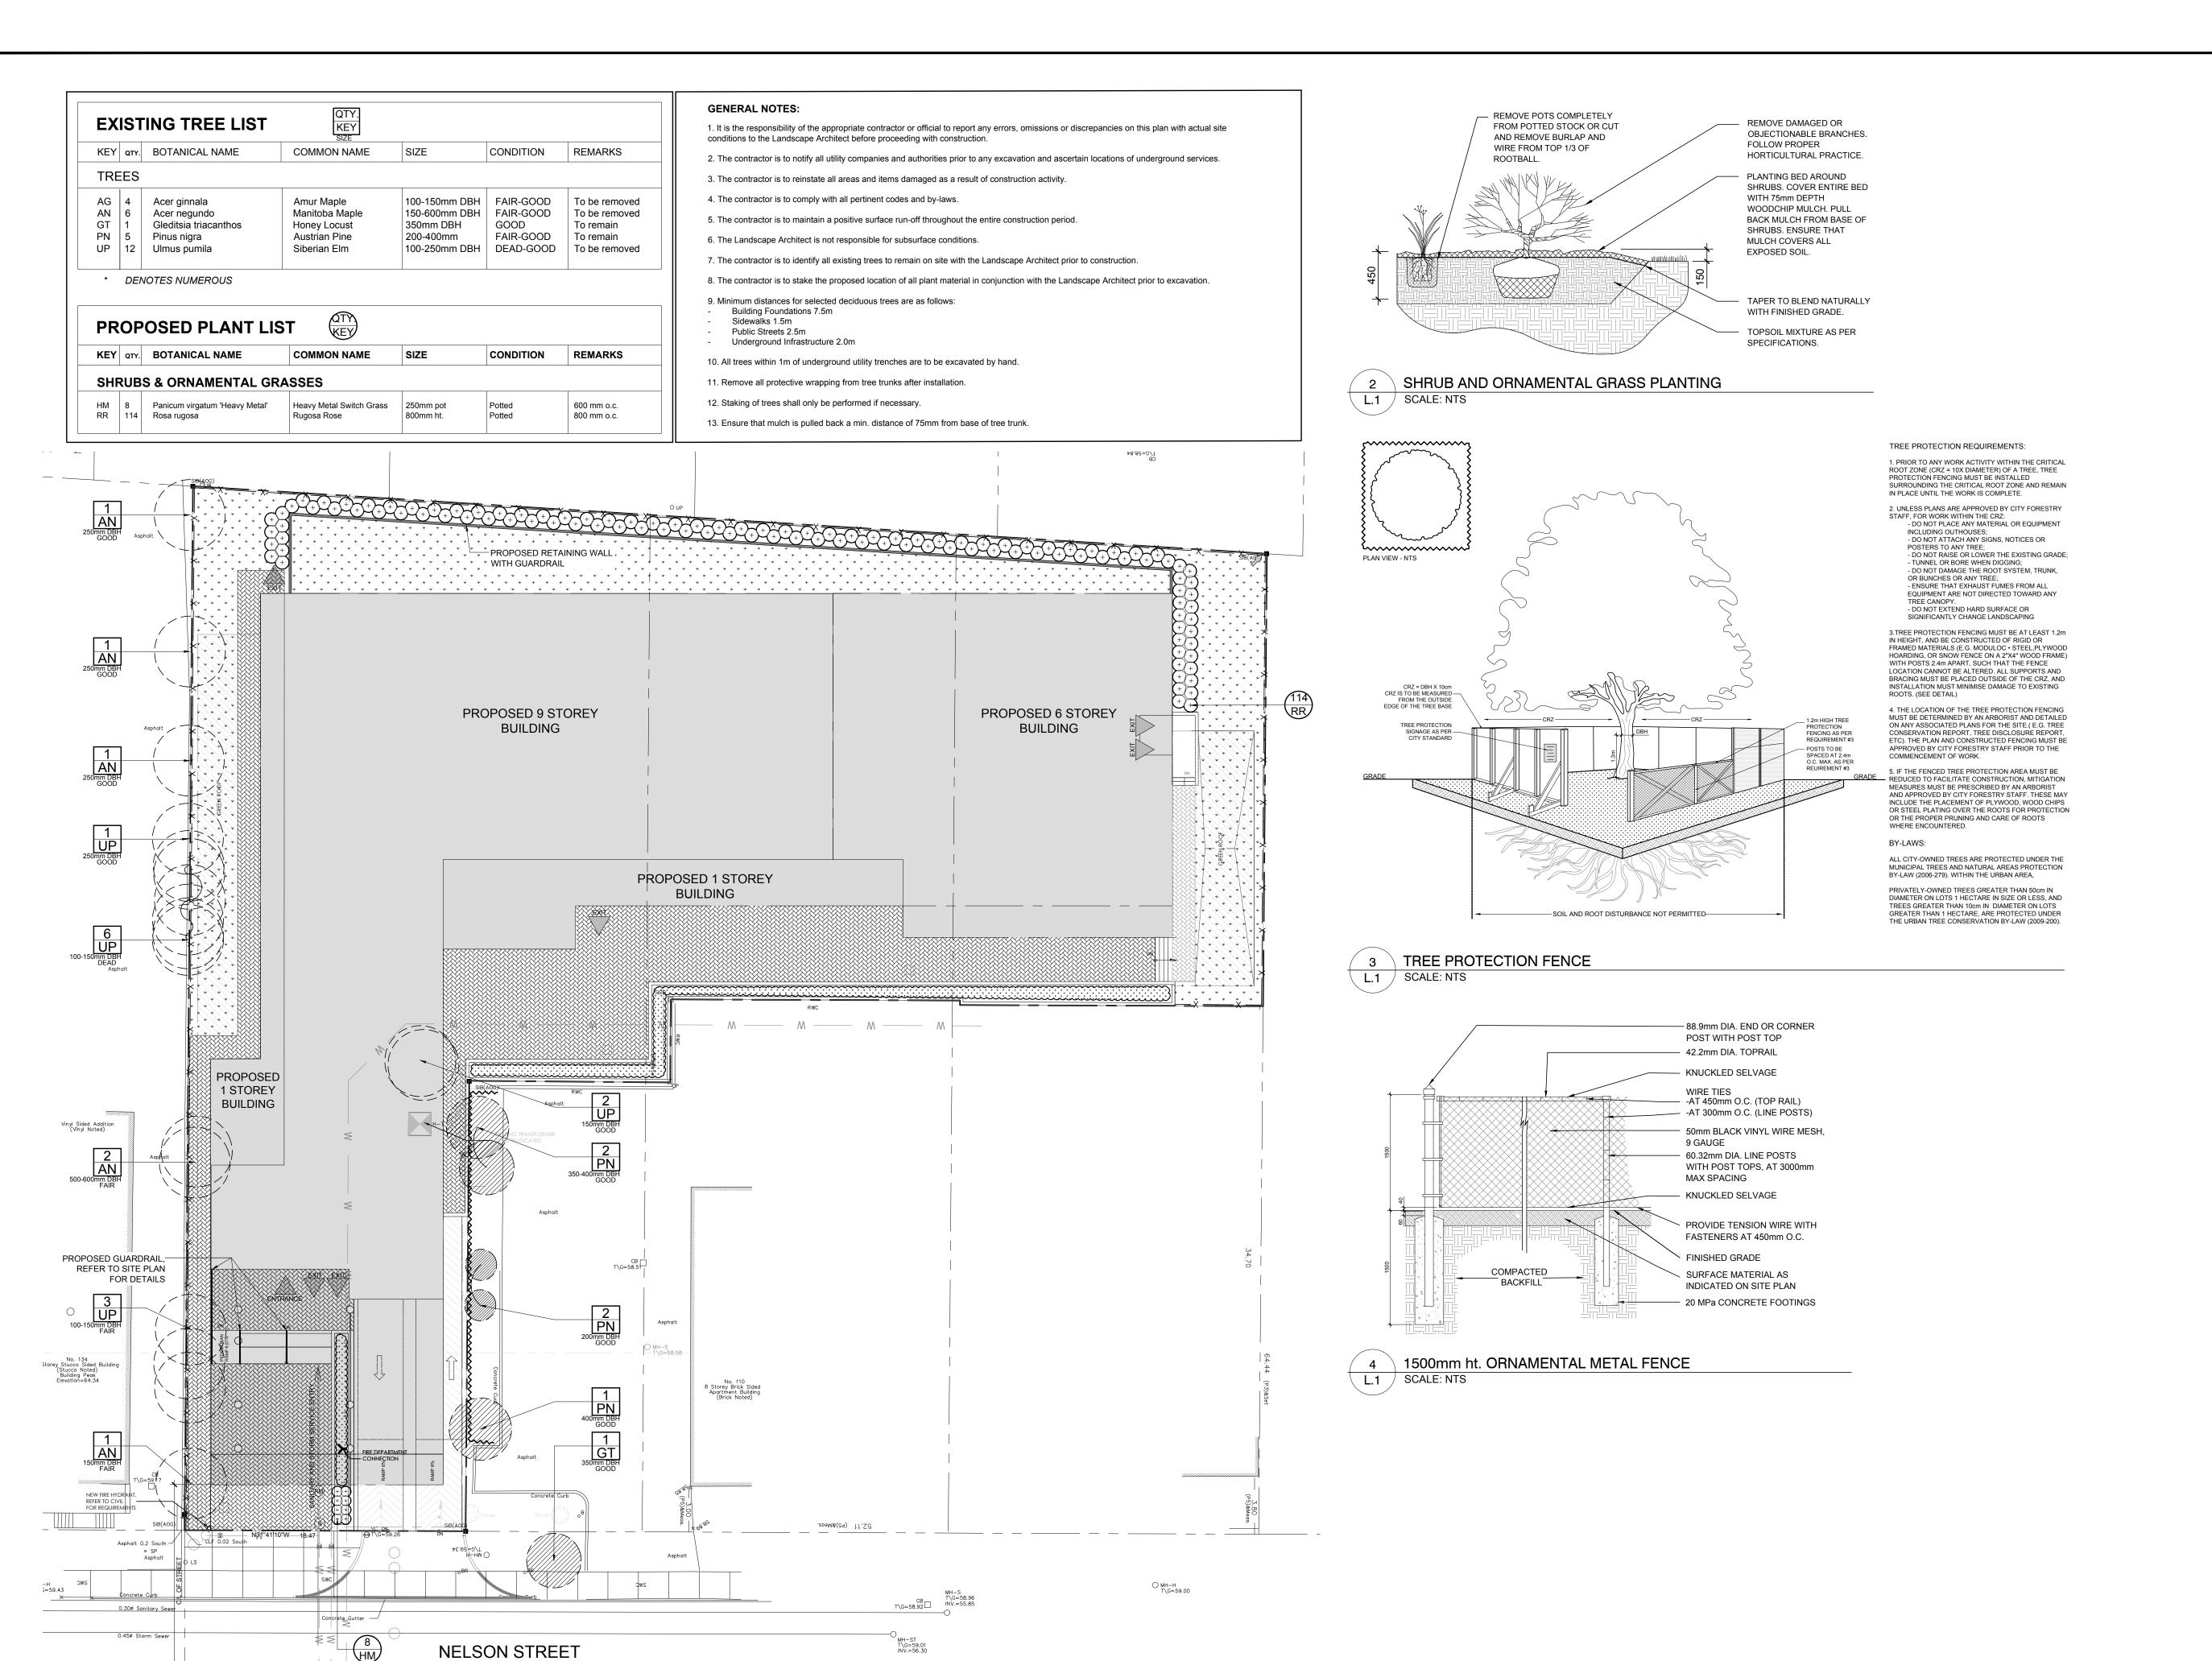

W pin 04213W - 0202 W ---- W ---- W ---- W ----

0 2 4 6 8 10m

1 TREE CONSERVATION REPORT & LANDSCAPE PLAN

L.1 | SCALE 1:200

SMART LIVING
PROPERTIES

CONSULTANTS

WOODMAN ARCHITECT

SURVEYORS:

FENCE
PROPOSED SHRUBS /

+++++

ORNAMENTAL GRASSES

PROPOS

PROPOSED SOD

PROPOSED TREE PROTECTION

2 ISSUED FOR COMMENTS AND REVIEW 08/27/2021 LC JL
1 ISSUED FOR COMMENTS AND REVIEW 08/19/2021 LC JI
No. Issue Date MMDD/YY DR CI