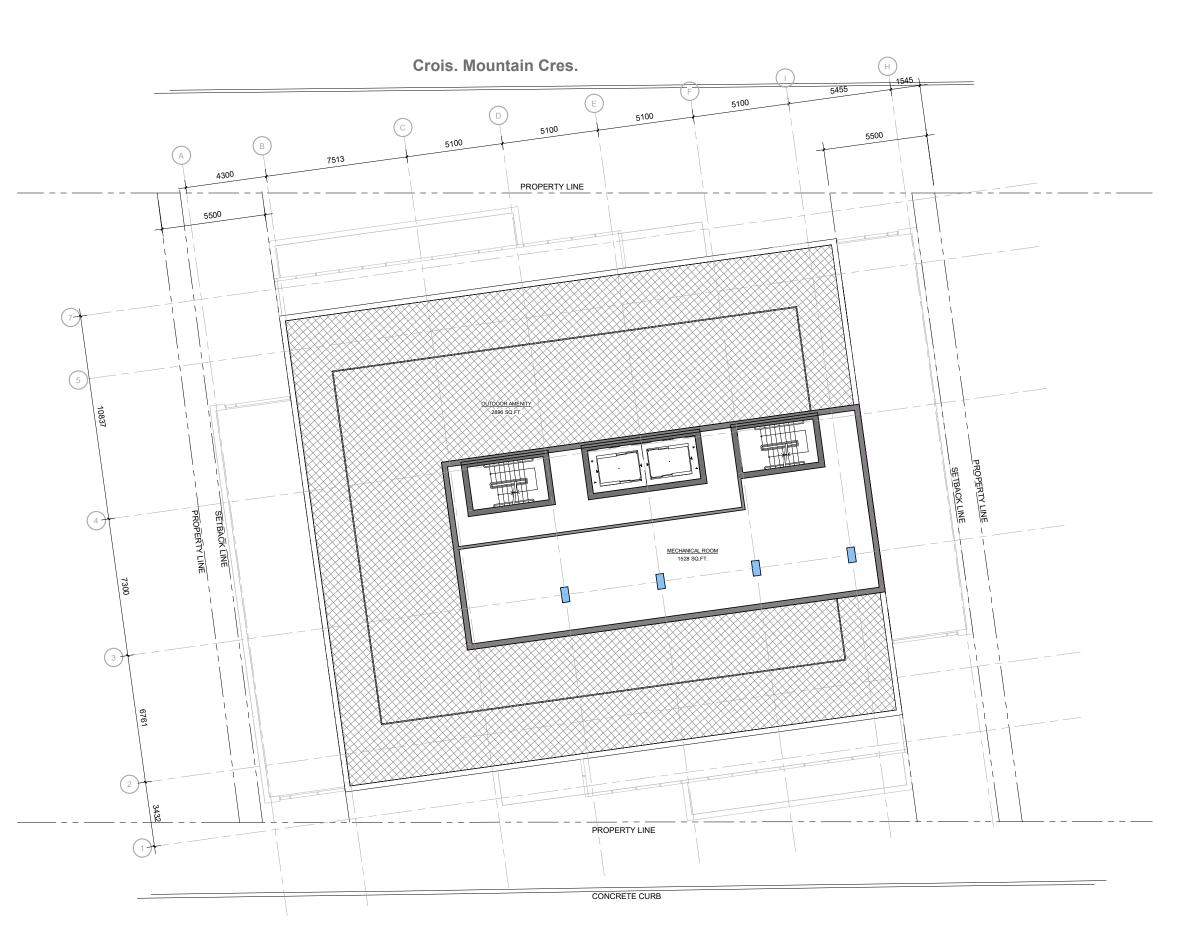

rue Daze St.

**LEVEL 10-11 FLOOR PLAN** 

rue Daze St.

**MECHANICAL** 

**LEVEL 12 FLOOR PLAN** 

5 REVISED AS PER ROUND2 CITY APR,21,21 COMMENTS

NORTH ARROW:

4 REVISED AS PER ROUND 1 CITY COMMENTS