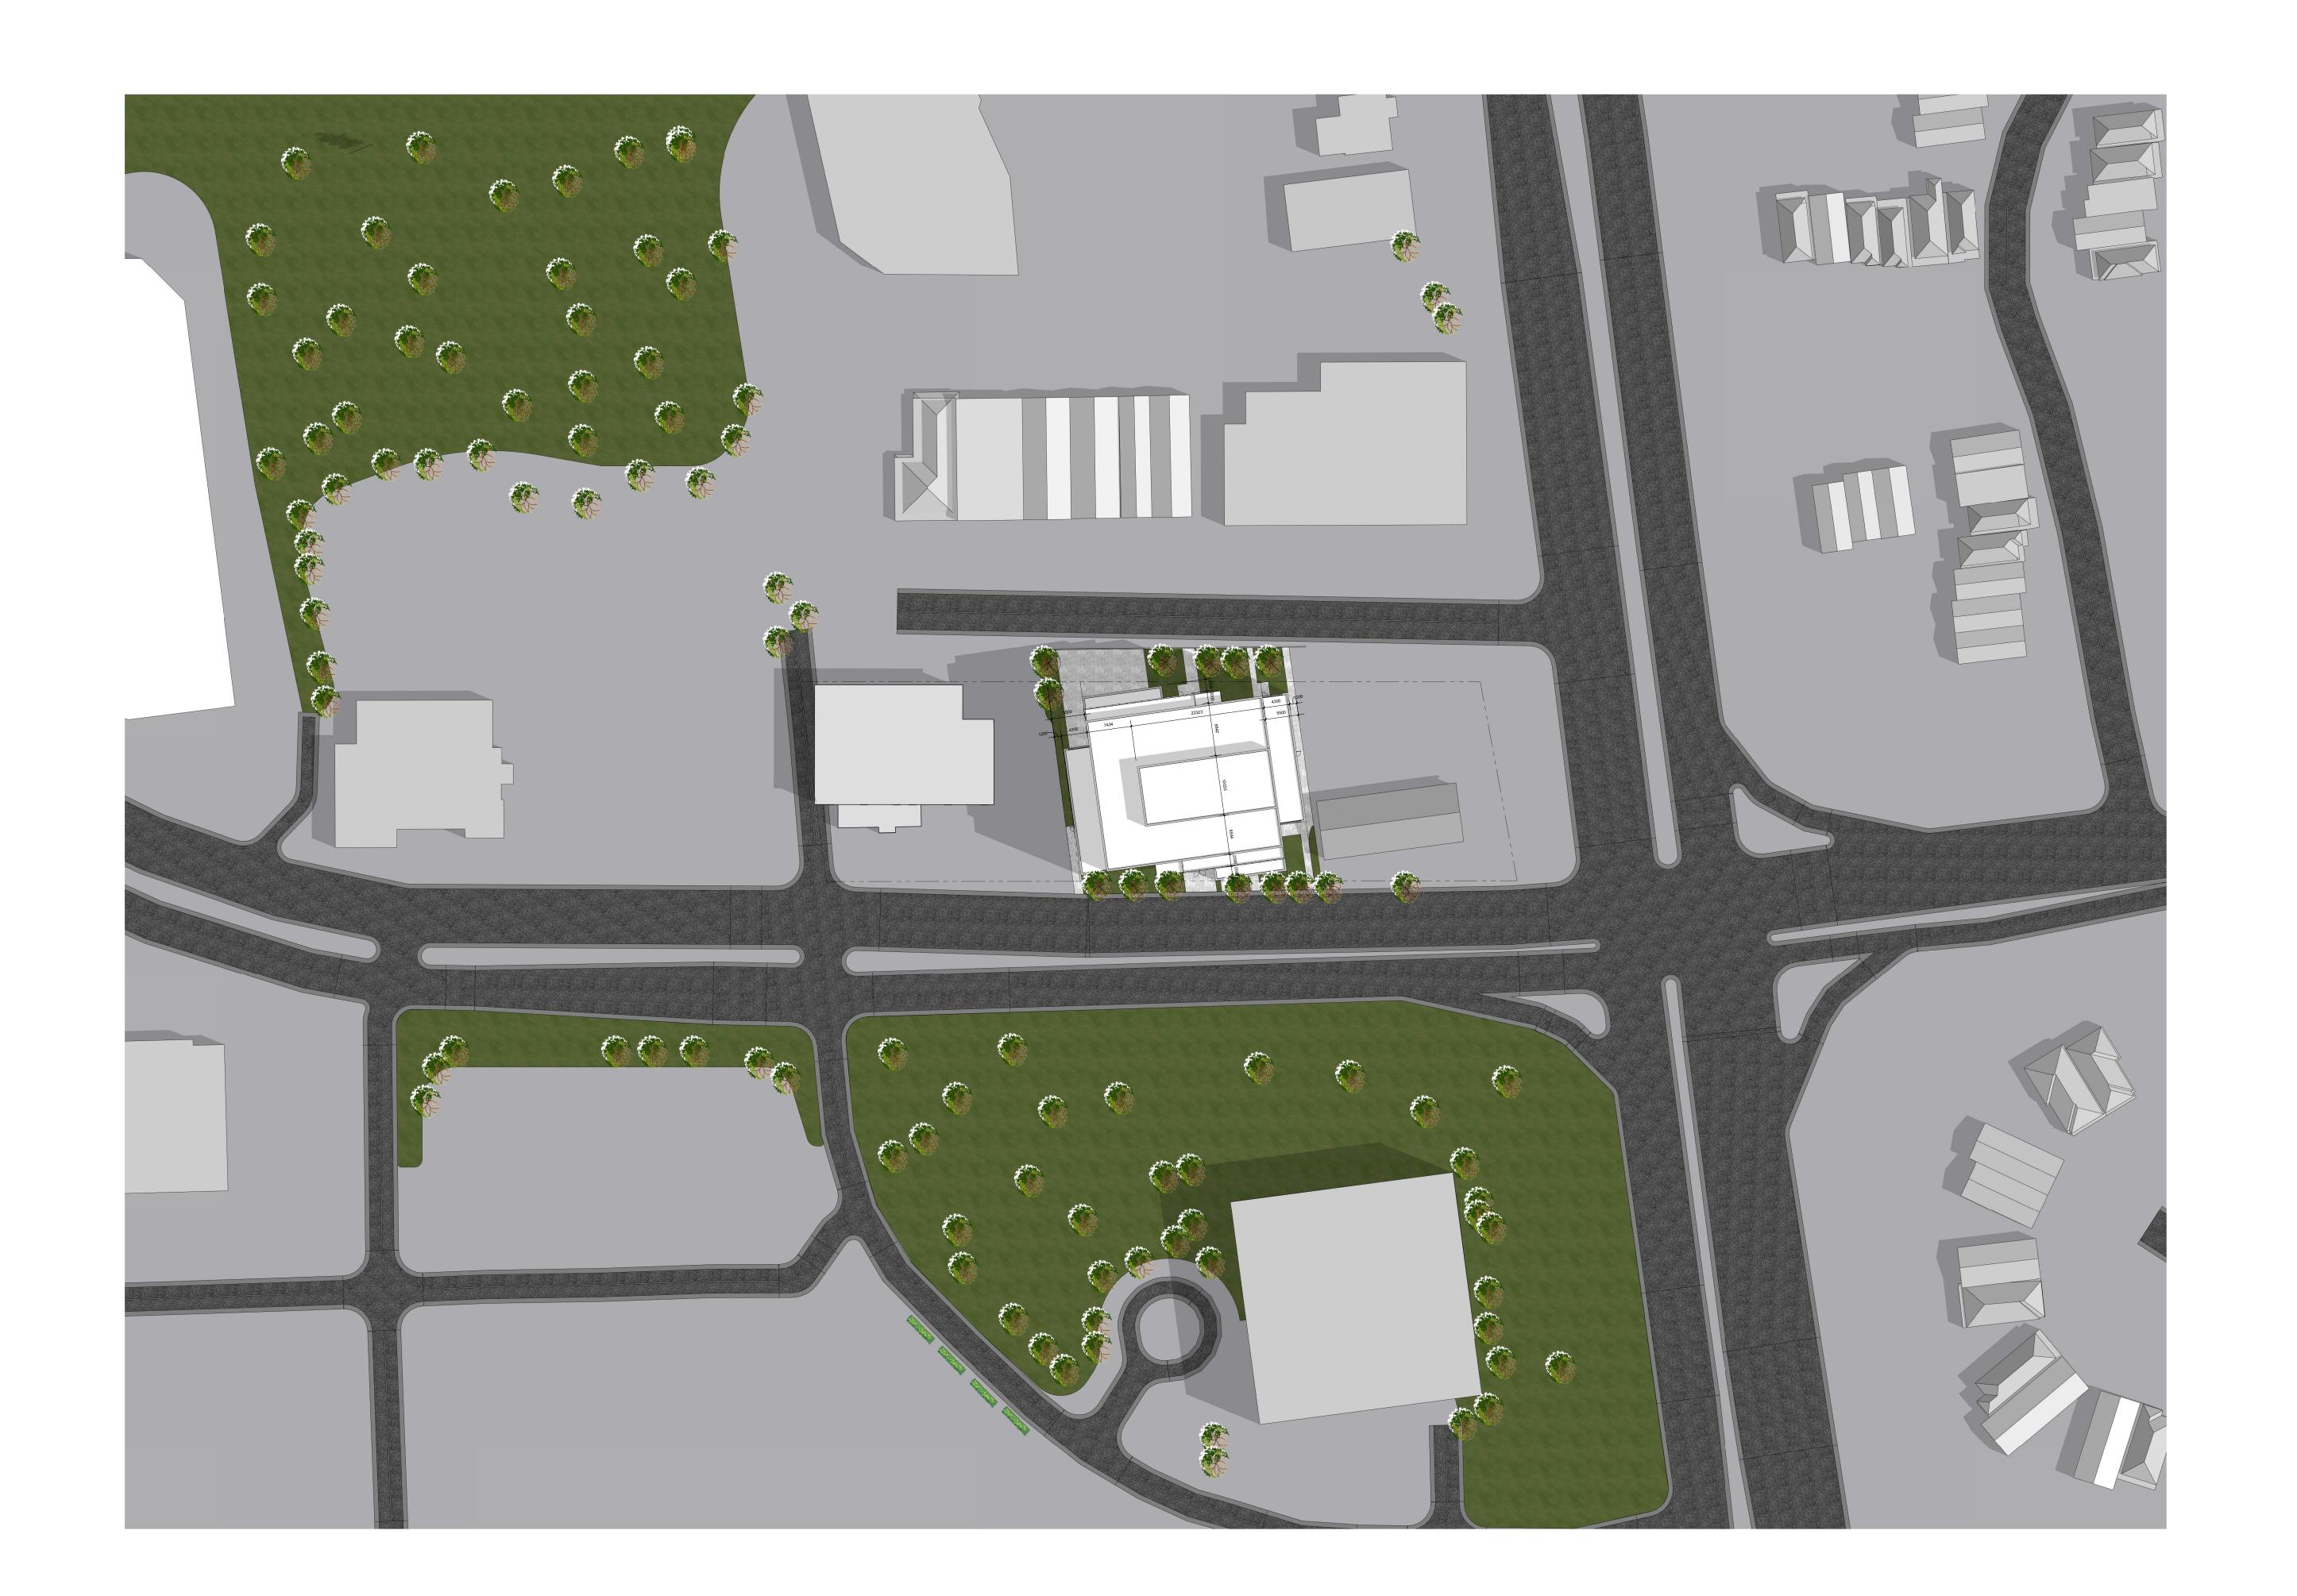

ARCHITECT SEAL:

20 MOUNTAIN CRESCENT

OTTAWA, ON

PROJECT No:

SHEET TILE:

CONTEXT PLAN

SCALE: 1:500 SHEET No:

2024 CITY PLAN # : 18326