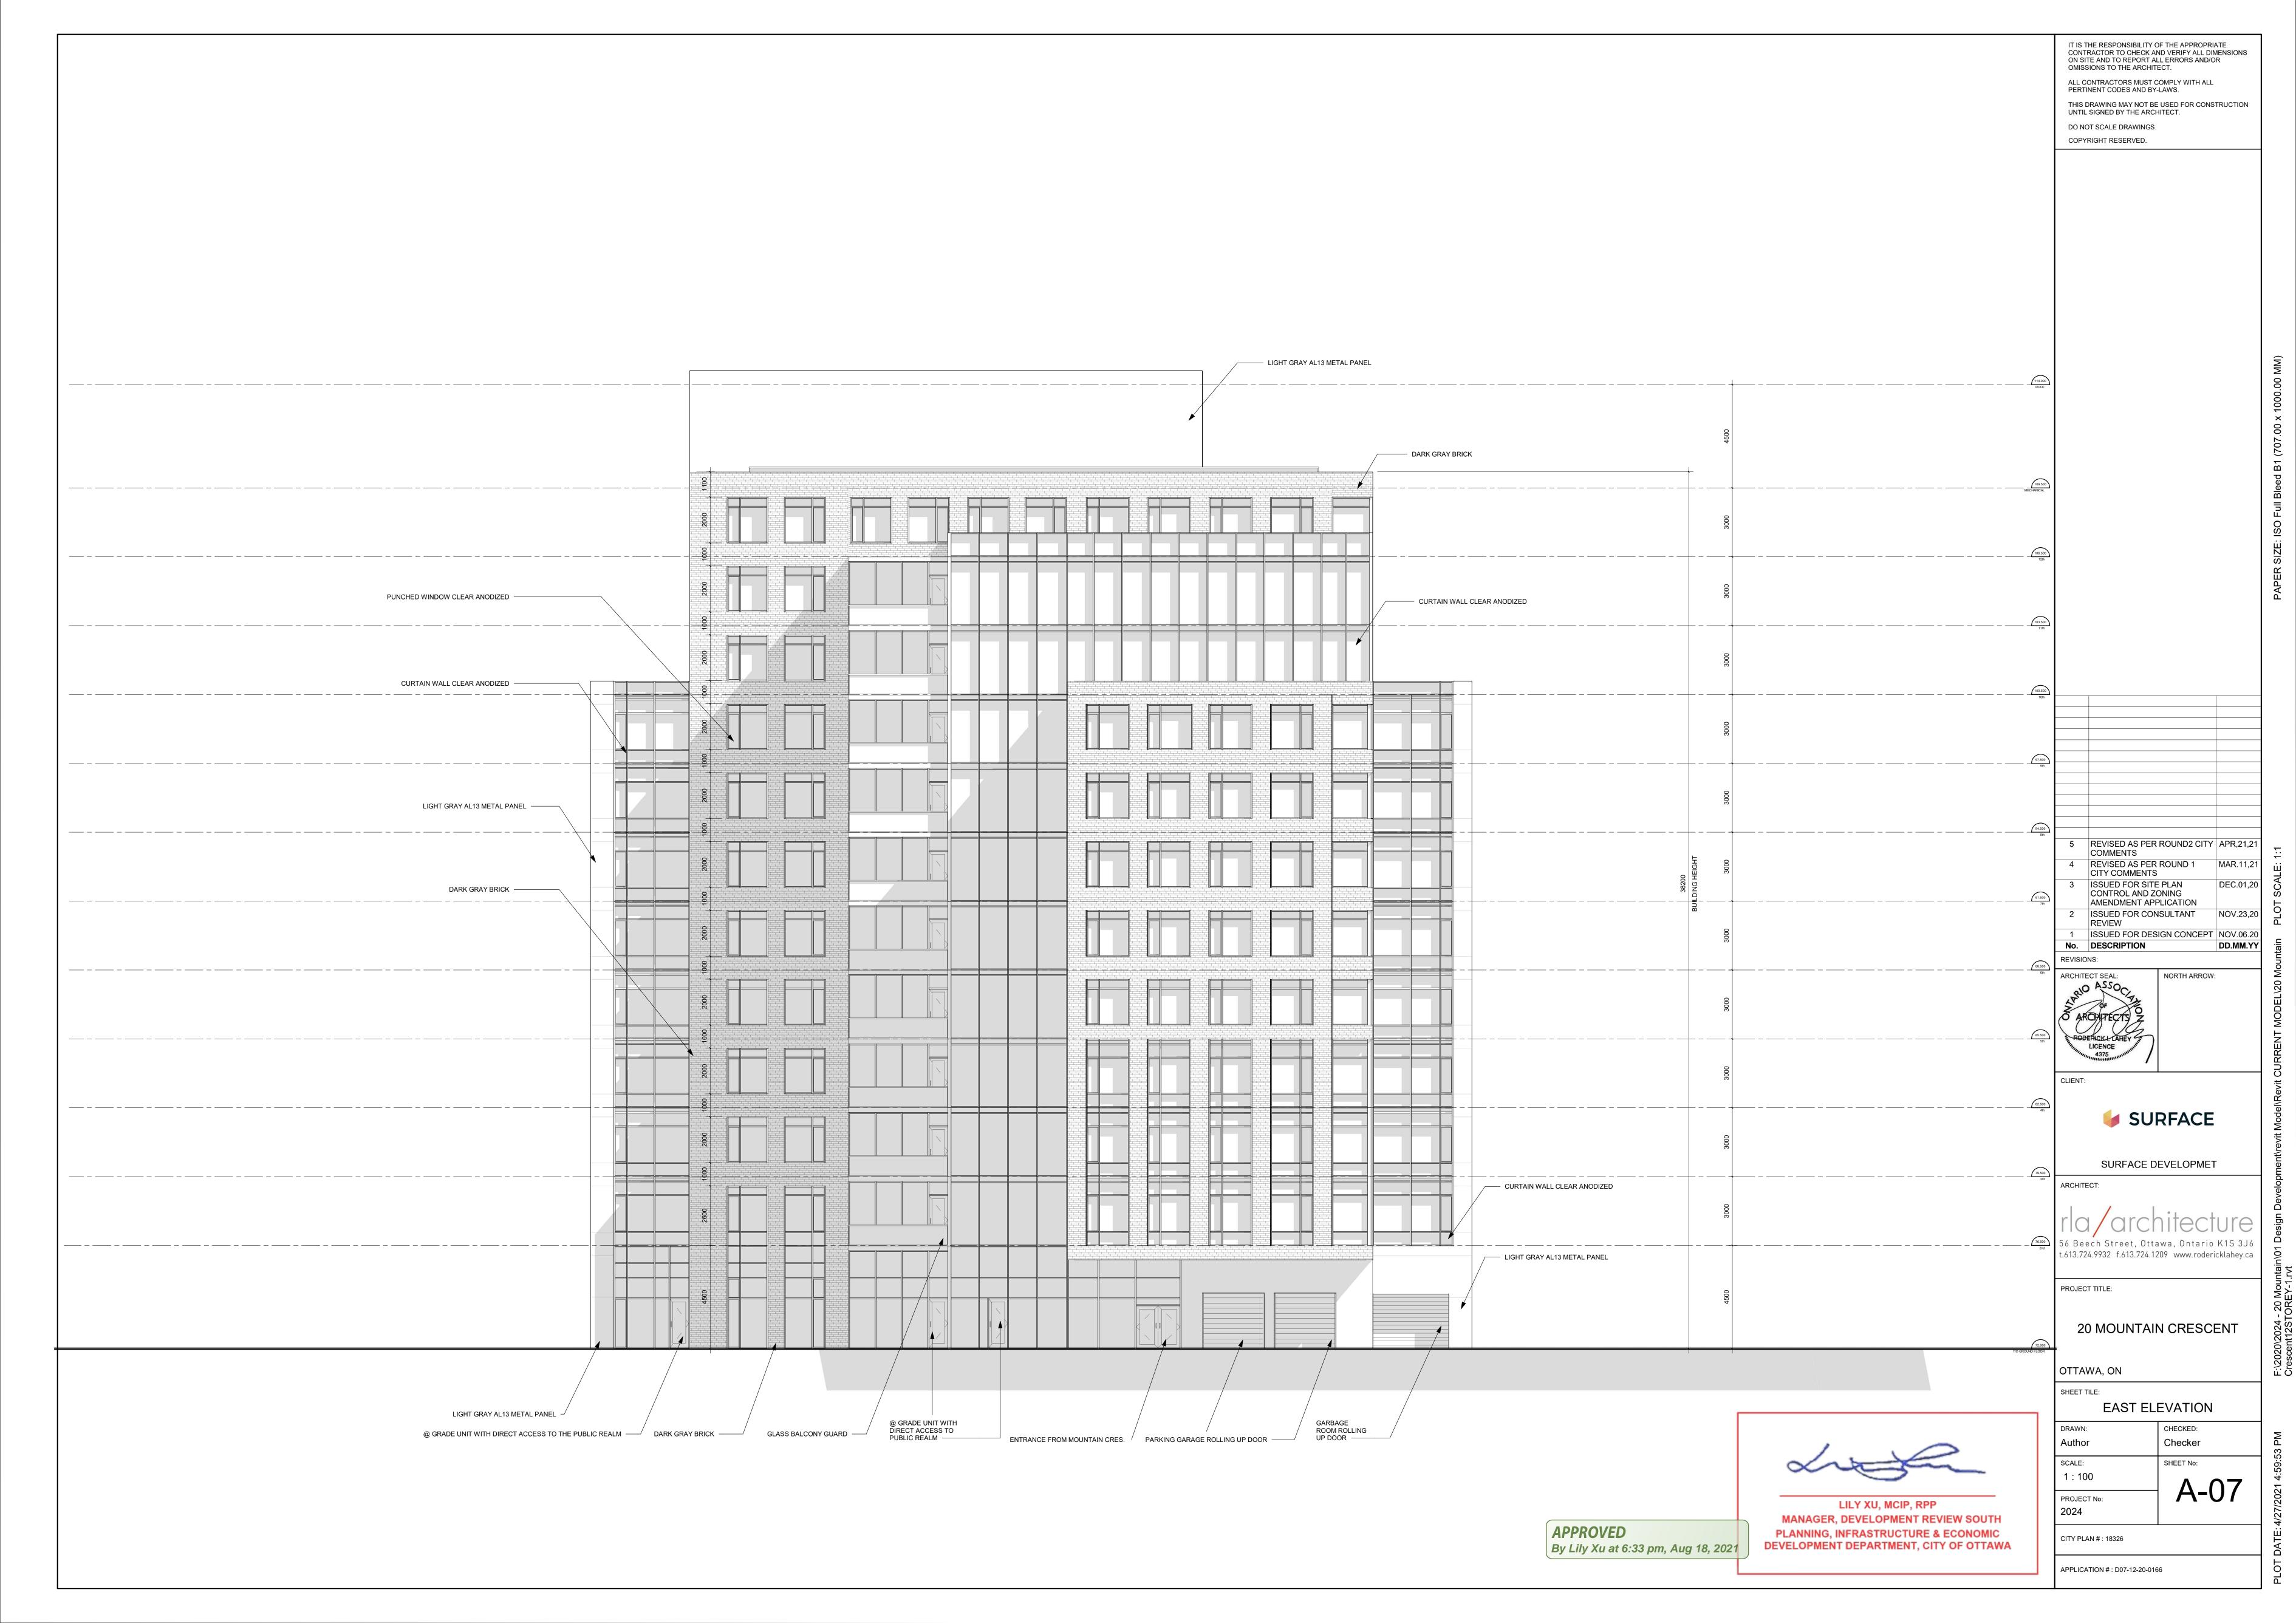

3 ISSUED FOR SITE PLAN CONTROL AND ZONING AMENDMENT APPLICATION

No. DESCRIPTION

PROJECT TITLE:

20 MOUNTAIN CRESCENT

OTTAWA, ON

**ELEVATIONS** 

SCALE: 1:300 SHEET No: A-05

PROJECT No: 2024

CITY PLAN # : 18326 APPLICATION # : D07-12-20-0166

**NORTH ELEVATION** 

**EAST ELEVATION** 

MANAGER, DEVELOPMENT REVIEW SOUTH APPROVED

**SOUTH ELEVATION** 

By Lily Xu at 6:33 pm, Aug 18, 2021

**WEST ELEVATION** 