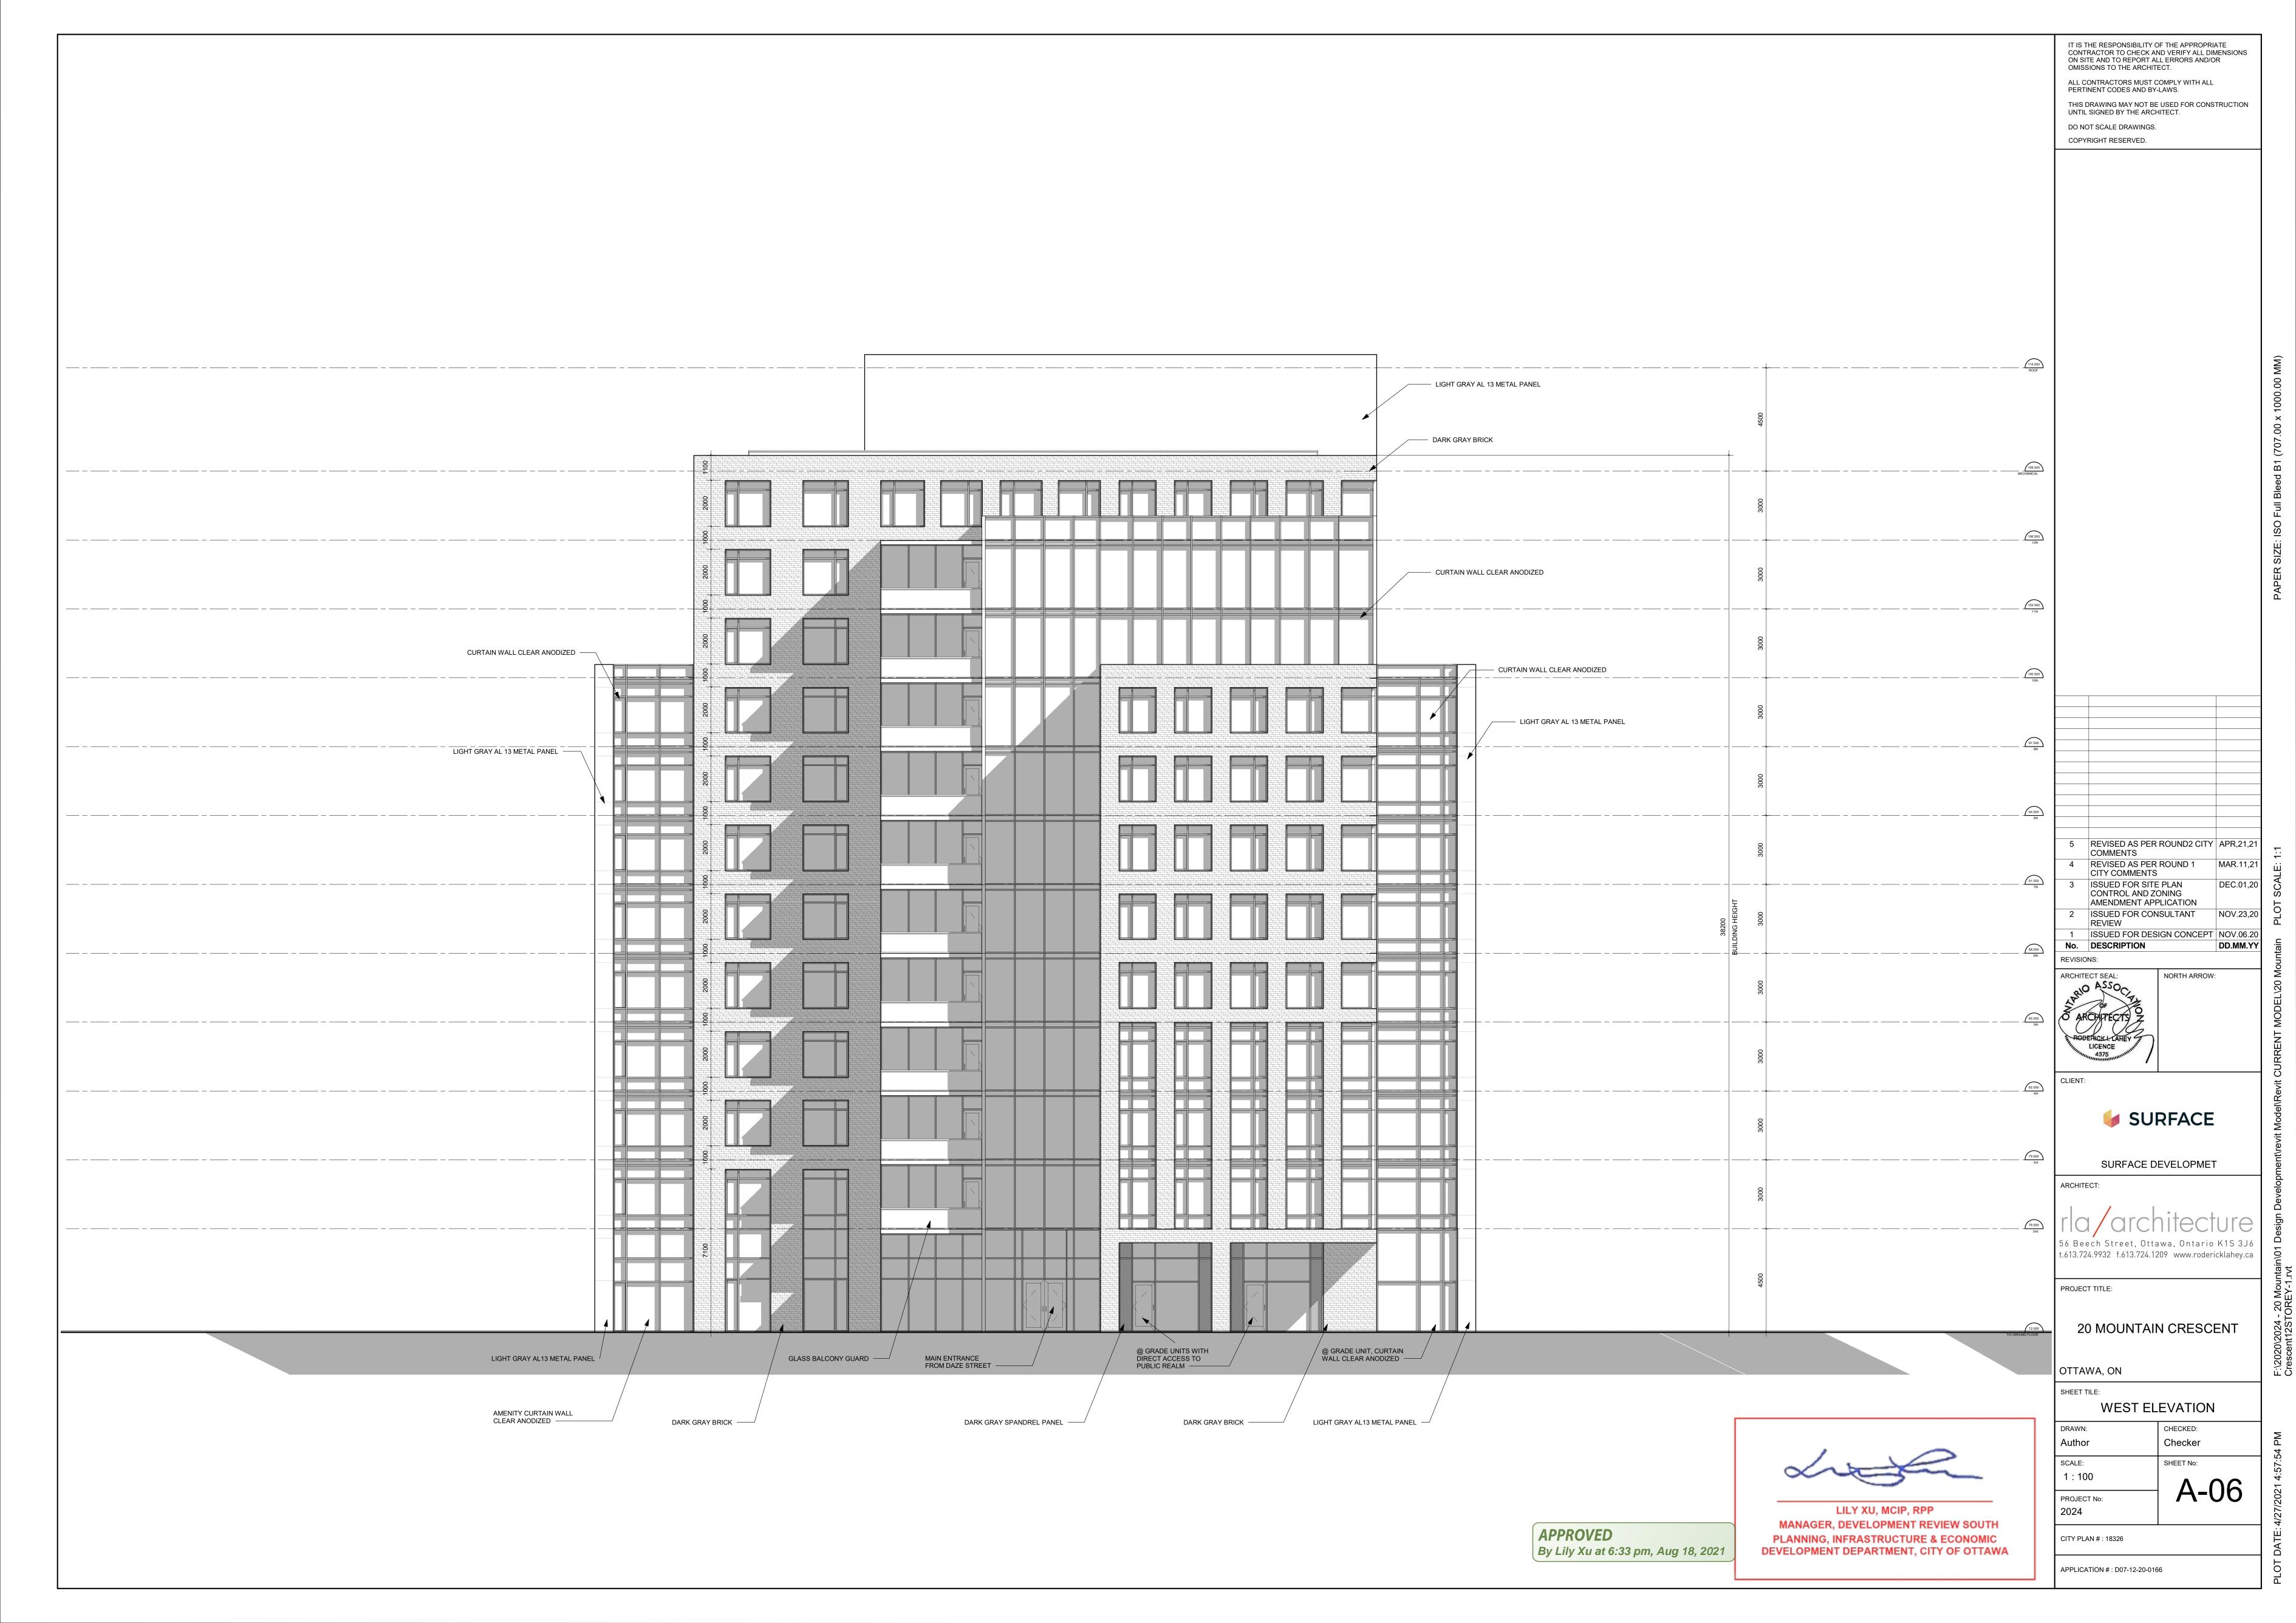

3 ISSUED FOR SITE PLAN CONTROL AND ZONING AMENDMENT APPLICATION

No. DESCRIPTION

PROJECT TITLE:

20 MOUNTAIN CRESCENT

OTTAWA, ON

**ELEVATIONS** 

SCALE: 1:300 SHEET No: A-05

PROJECT No: 2024

CITY PLAN # : 18326 APPLICATION # : D07-12-20-0166

**NORTH ELEVATION** 

**EAST ELEVATION** 

MANAGER, DEVELOPMENT REVIEW SOUTH APPROVED

**SOUTH ELEVATION** 

By Lily Xu at 6:33 pm, Aug 18, 2021

**WEST ELEVATION** 