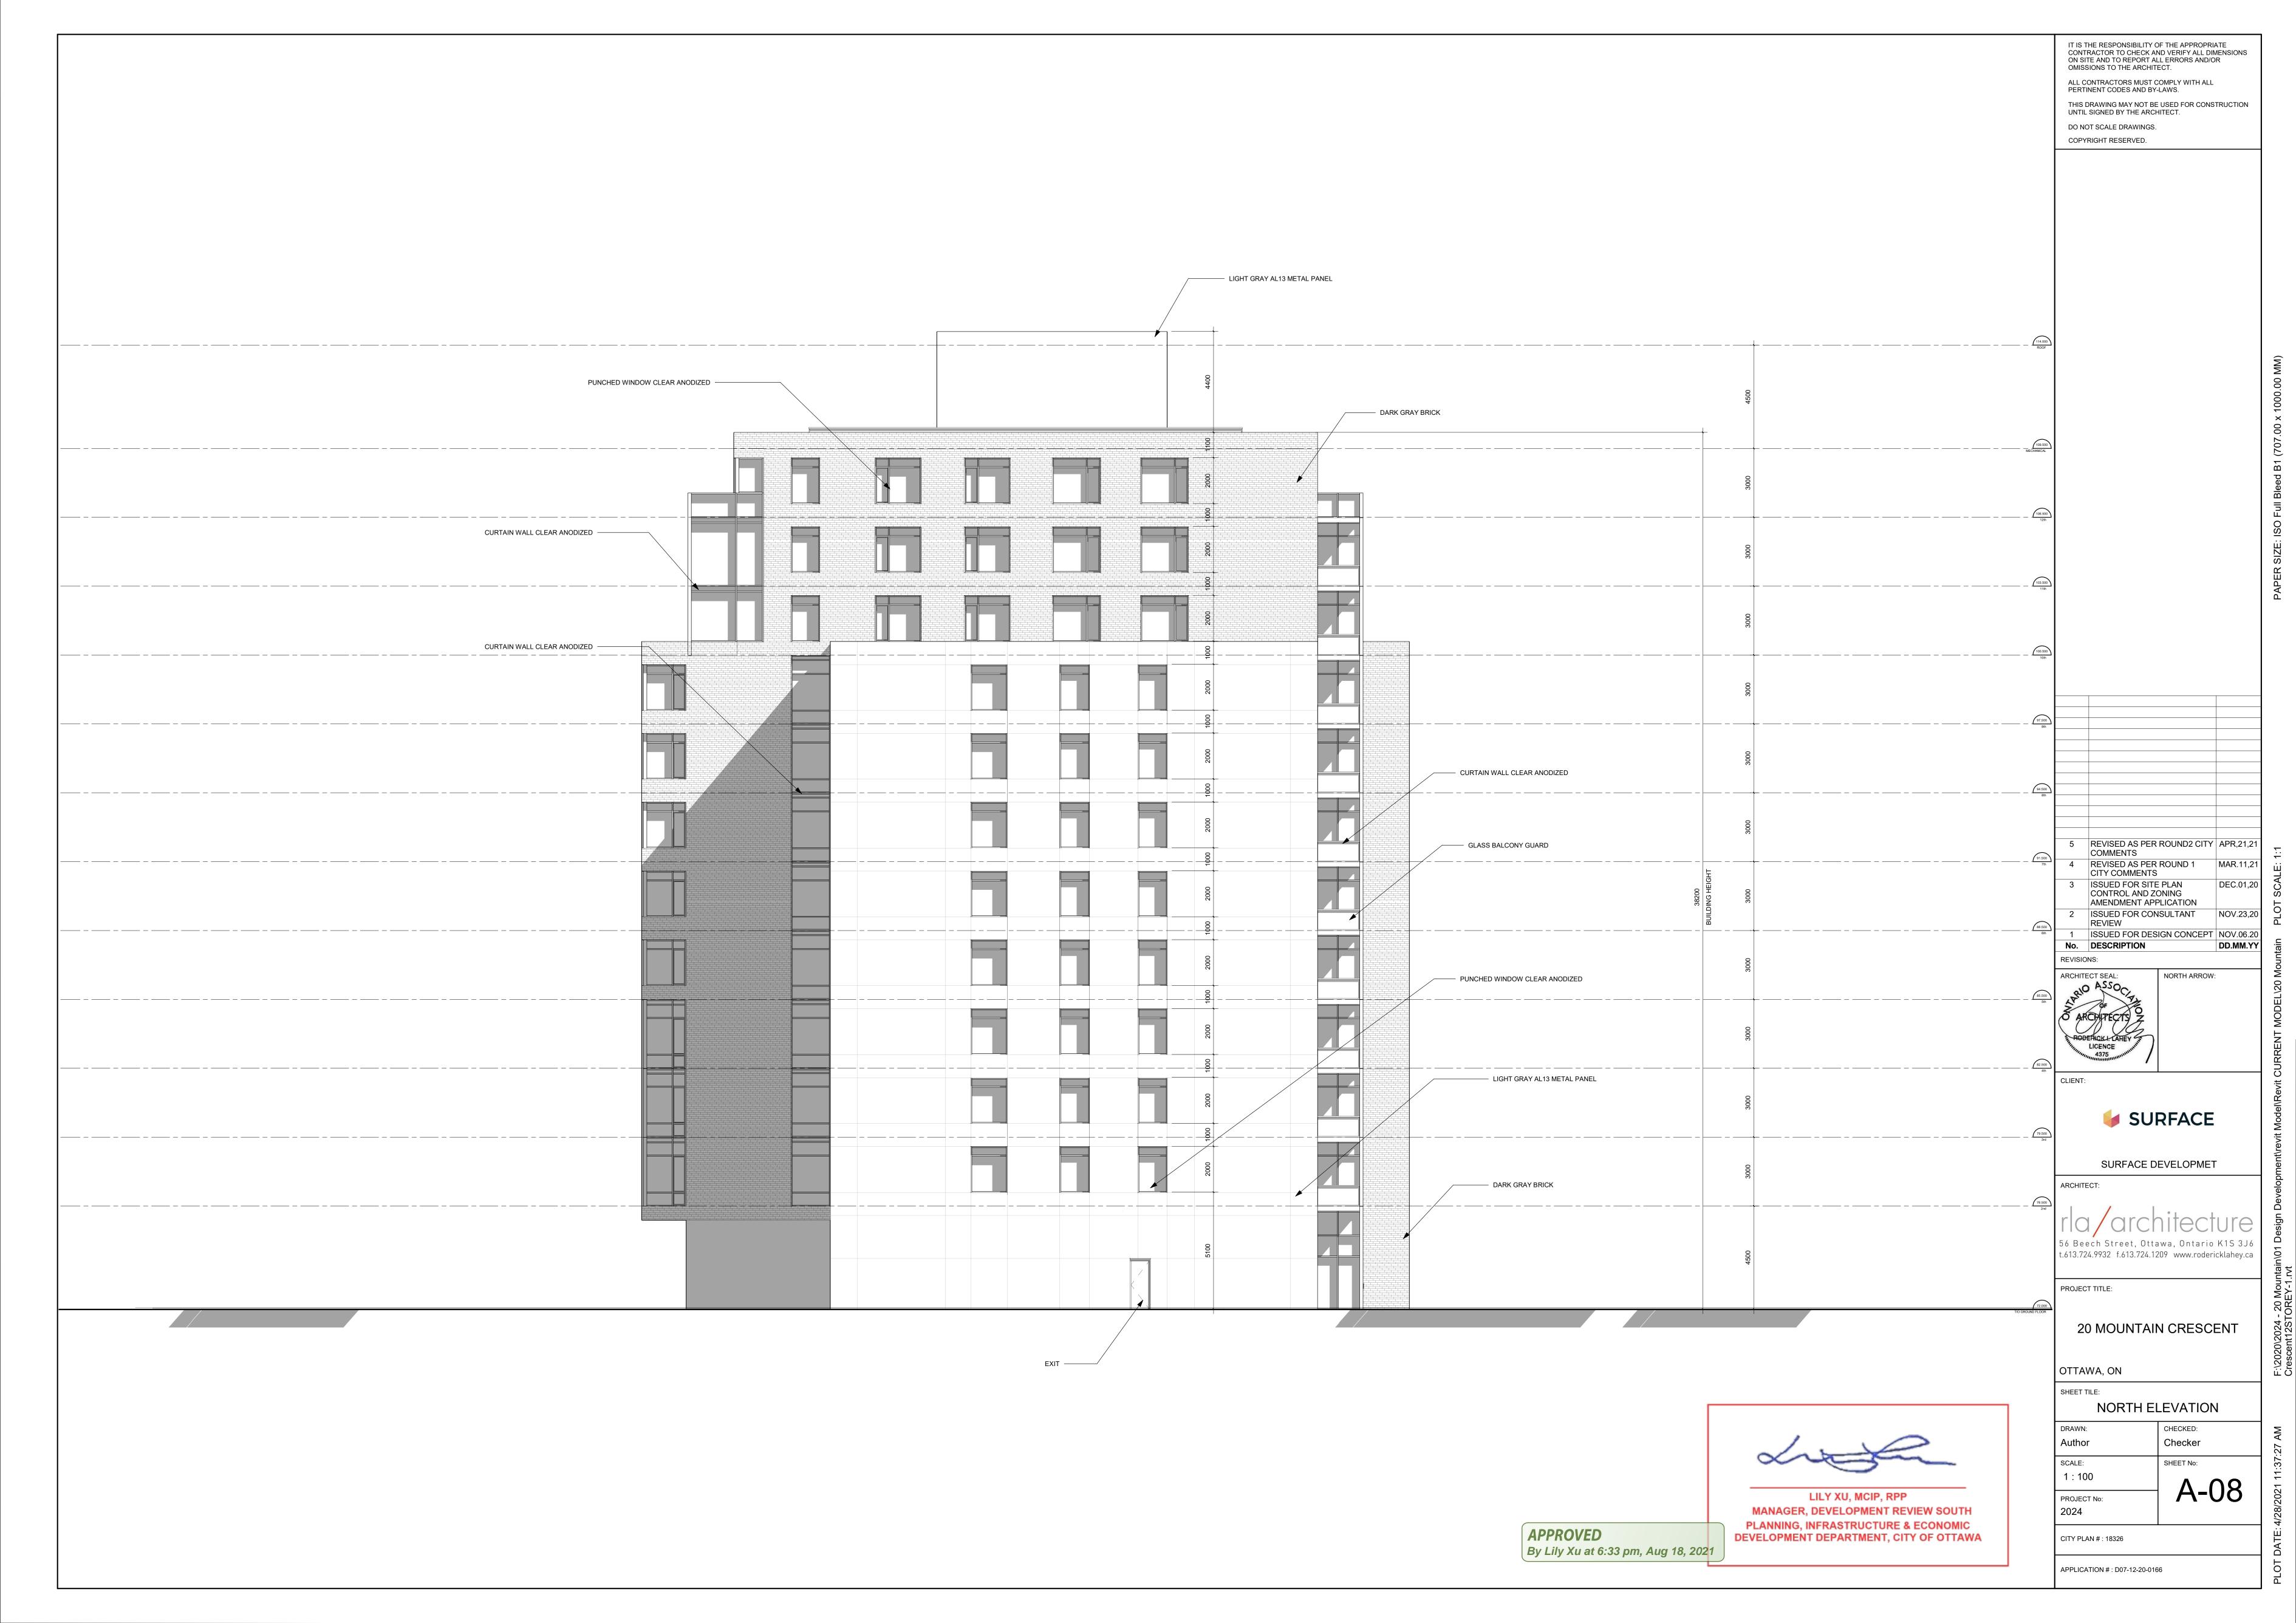

3 ISSUED FOR SITE PLAN CONTROL AND ZONING AMENDMENT APPLICATION

No. DESCRIPTION

PROJECT TITLE:

20 MOUNTAIN CRESCENT

OTTAWA, ON

**ELEVATIONS** 

SCALE: 1:300 SHEET No: A-05

PROJECT No: 2024

CITY PLAN # : 18326 APPLICATION # : D07-12-20-0166

**NORTH ELEVATION** 

**EAST ELEVATION** 

MANAGER, DEVELOPMENT REVIEW SOUTH APPROVED

**SOUTH ELEVATION** 

By Lily Xu at 6:33 pm, Aug 18, 2021

**WEST ELEVATION** 