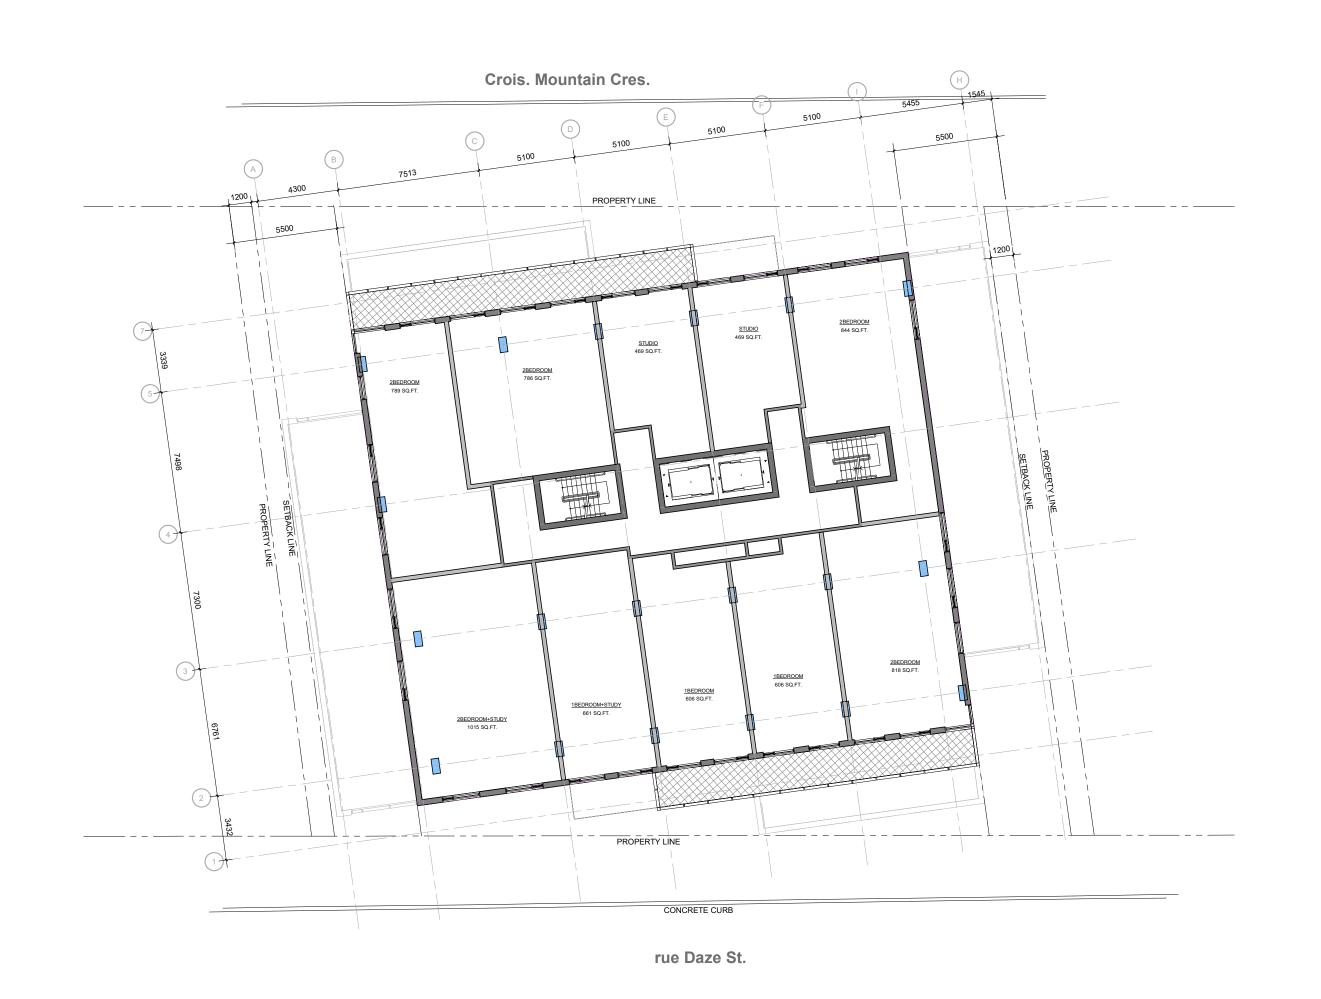

Crois. Mountain Cres.

rue Daze St.

**P2 FLOOR PLAN** 

rue Daze St.

**GROUND FLOOR PLAN** 

P1 FLOOR PLAN

**LEVEL2-9 FLOOR PLANS** 

APPROVED

SITE PLAN

DRAWN:
S.S
R.V

SCALE:
SHEET No:

1: 100

PROJECT No:
2024

2024

CITY PLAN # : 18326

APPLICATION # : D07-12-20-0166

APPLICATION # : D07-12-20-0166

rla/architecture
56 Beech Street, Ottawa, Ontario K1S 3J6
t.613.724.9932 f.613.724.1209 www.rodericklahey.ca

PROJECT TITLE:

REVISIONS:

20 MOUNTAIN CRESCENT

OTTAWA, ON

SHEET TILE: