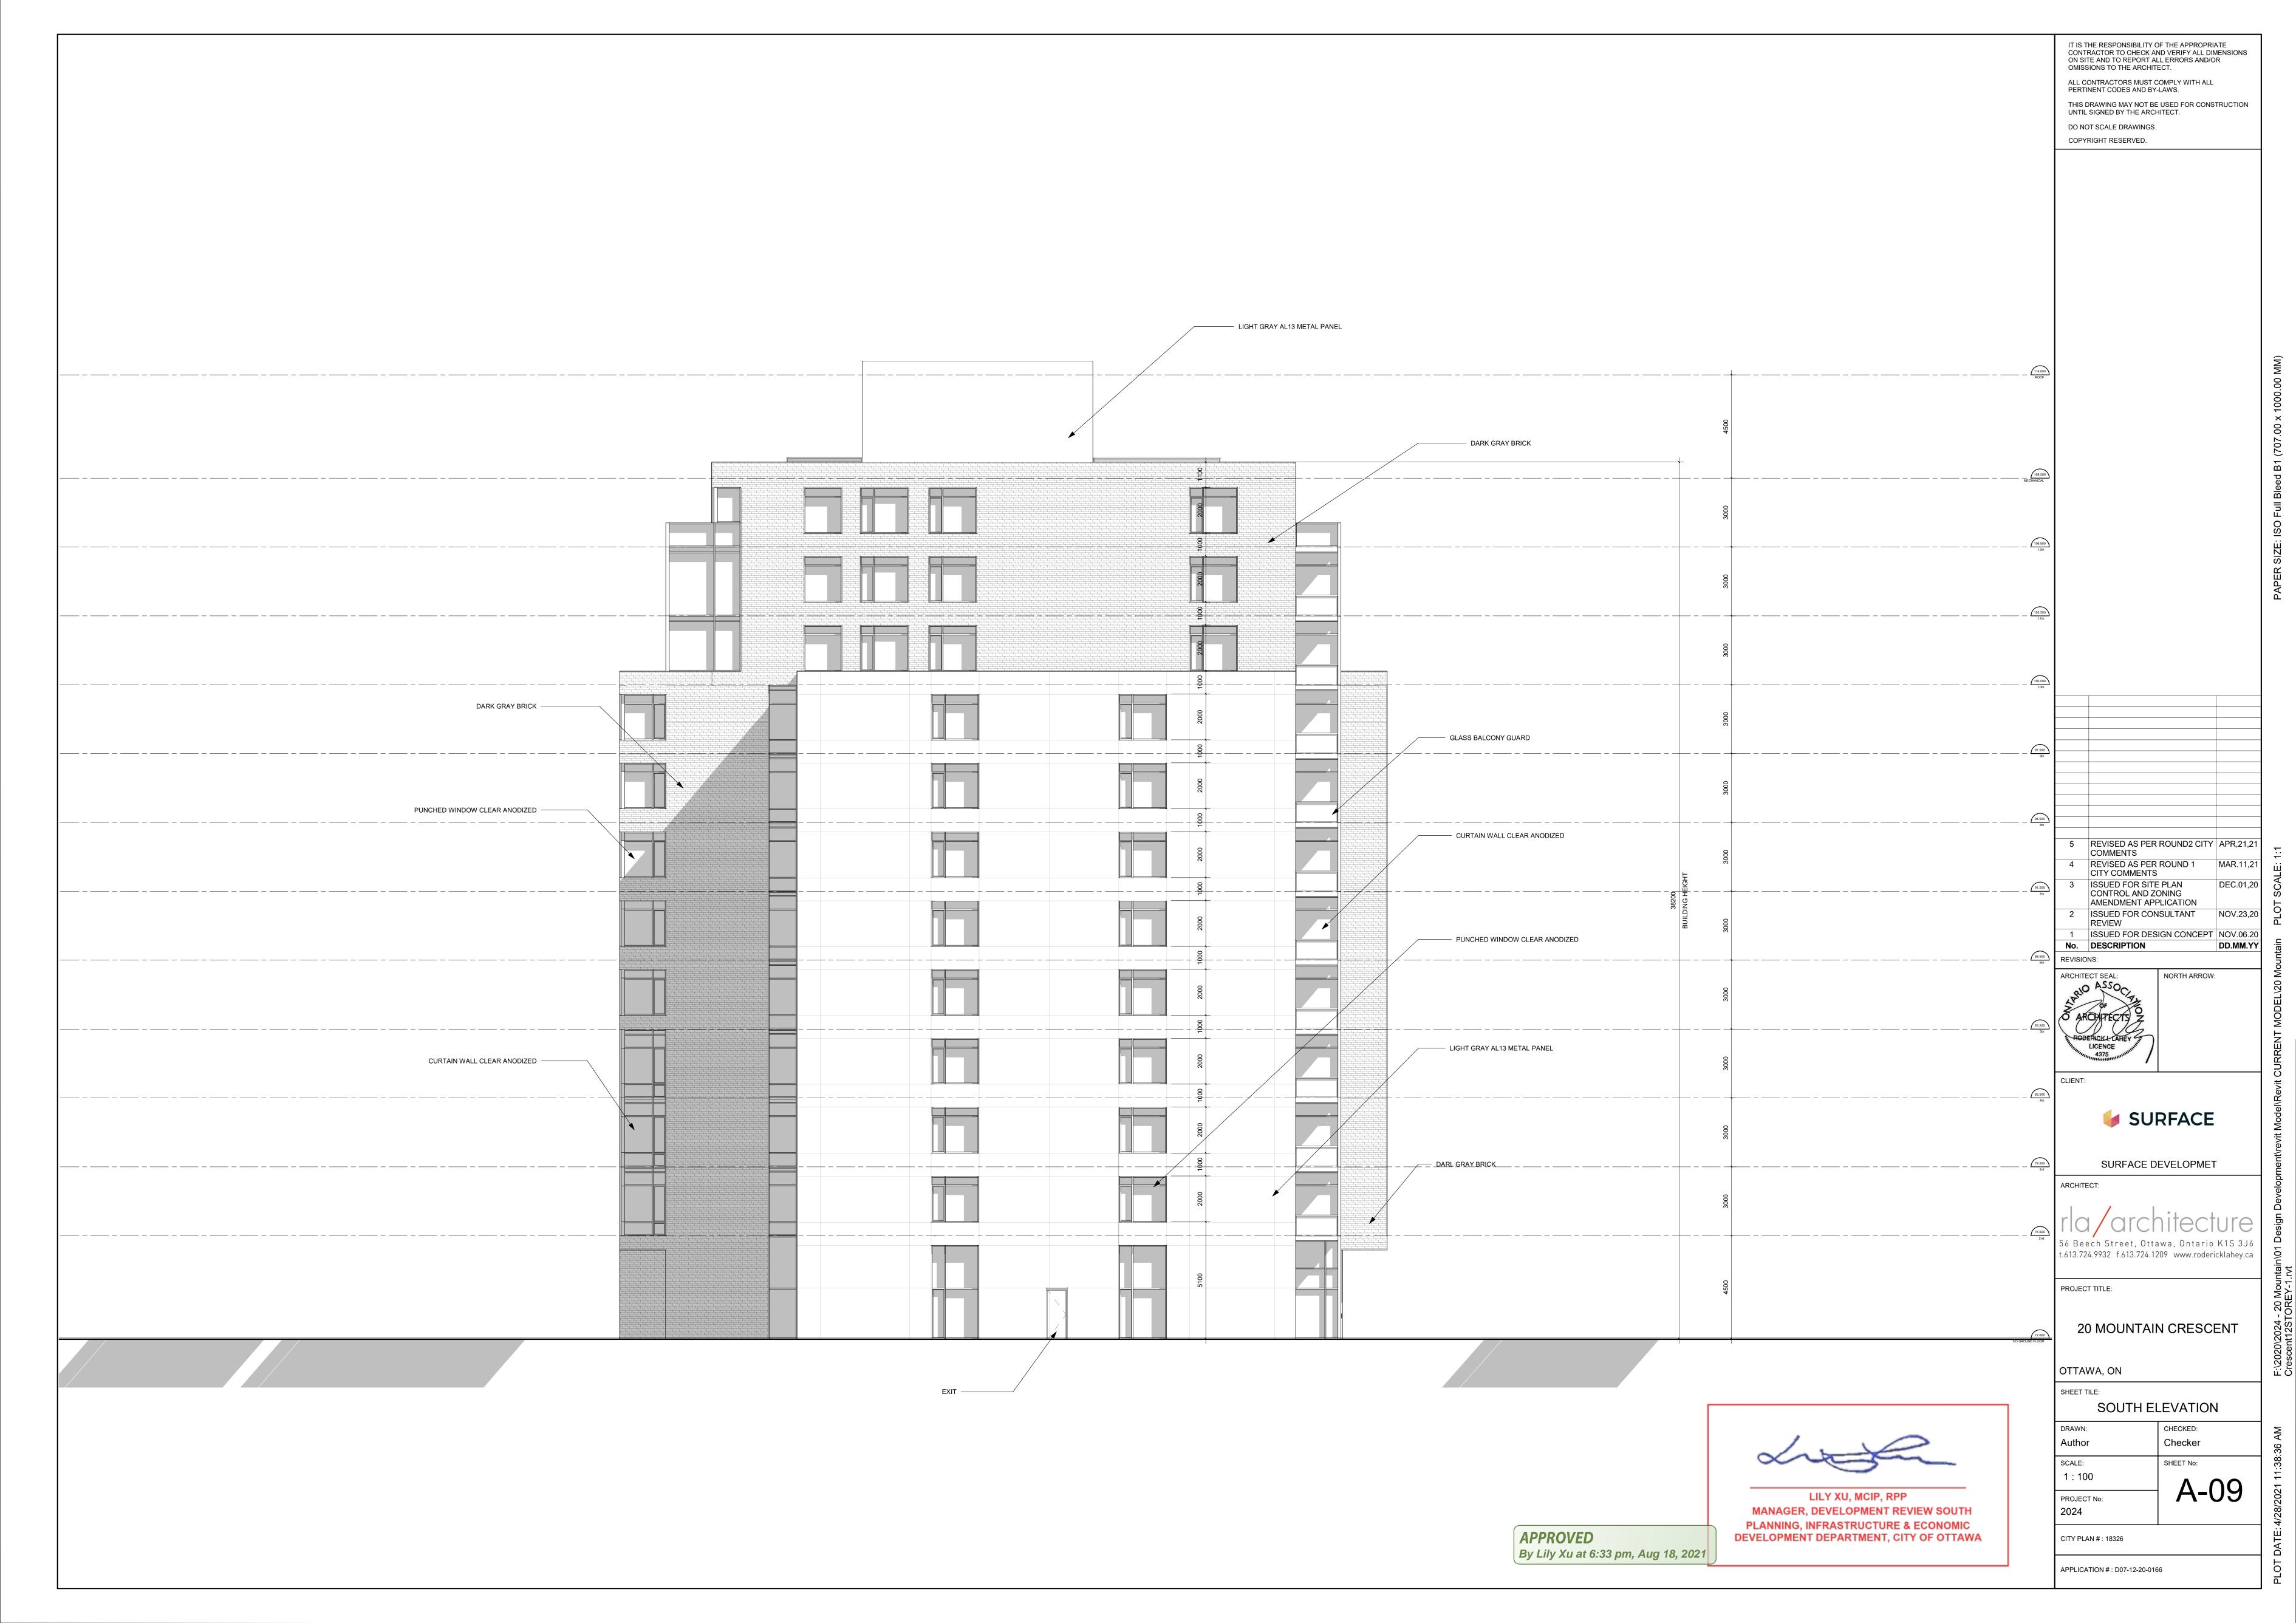

3 ISSUED FOR SITE PLAN CONTROL AND ZONING AMENDMENT APPLICATION

No. DESCRIPTION

PROJECT TITLE:

20 MOUNTAIN CRESCENT

OTTAWA, ON

**ELEVATIONS** 

SCALE: 1:300 SHEET No: A-05

PROJECT No: 2024

CITY PLAN # : 18326 APPLICATION # : D07-12-20-0166

**NORTH ELEVATION** 

**EAST ELEVATION** 

MANAGER, DEVELOPMENT REVIEW SOUTH APPROVED

**SOUTH ELEVATION** 

By Lily Xu at 6:33 pm, Aug 18, 2021

**WEST ELEVATION** 