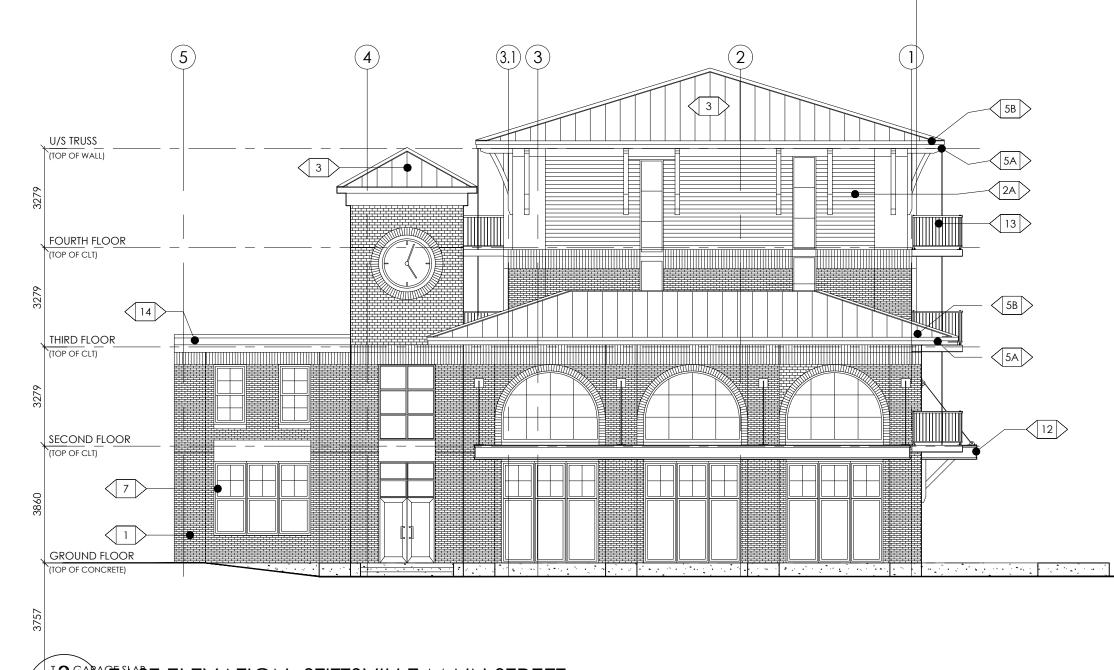

## 2 South Elevation: Parking Drive Aisle SCALE: 1:125

A200

T.3 GARAGE AST ELEVATION: STITTSVILLE MAIN STREET A200 SCALE: 1:125

| CONSTRU                                                      | CTION                                                                                        |                                                                                                                      |
|--------------------------------------------------------------|----------------------------------------------------------------------------------------------|----------------------------------------------------------------------------------------------------------------------|
|                                                              | Vandenbe                                                                                     | erg & Wildeboer                                                                                                      |
| www.vwaschitects.ca T<br>= THE OLD STONE LOD                 | elephone: 613.287.0144 Fac:                                                                  | " I " T " E " C " T " S<br>simile: 613.271.8609 mail@vwarchitects.ca<br>Y = OTTAWA (KANATA) = ONTARIO = K2K 3H9 =    |
| www.vwaschitects.ca T<br>=THE OLD STONE LOD<br>PROJECT TITLE | elephone: 613.287.0144 Fac:                                                                  | simile: 613.271.8609 mail@vwarchitects.ca                                                                            |
| PROJECT TITLE                                                | elephone: 613.287.0144 Fac:                                                                  | simile: 613.271.8609 mail@vwarchitects.ca<br>Y = OTTAWA (KANADA) = ONTARIO = K2K 3H9 =                               |
| PROJECT TITLE                                                | telephone: 613.287.0144 Fac.<br>DGE = 160 FLAMBOROUGH WA<br>THE STA<br>518-1524-1526 STITTSV | eimile: 613.271.8609 mail@vwarchitects.ca<br>g/ = OTTAWA (KANATA) = ONTARIO = K2K 3H9 =<br>TION<br>/ILLE MAIN STREET |
| PROJECT TITLE                                                | telephone: 613.287.0144 Fac<br>oge = 160 FLAMBOROUGH WA<br>THE STA                           | eimile: 613.271.8609 mail@vwarchitects.ca<br>g/ = OTTAWA (KANATA) = ONTARIO = K2K 3H9 =<br>TION<br>/ILLE MAIN STREET |