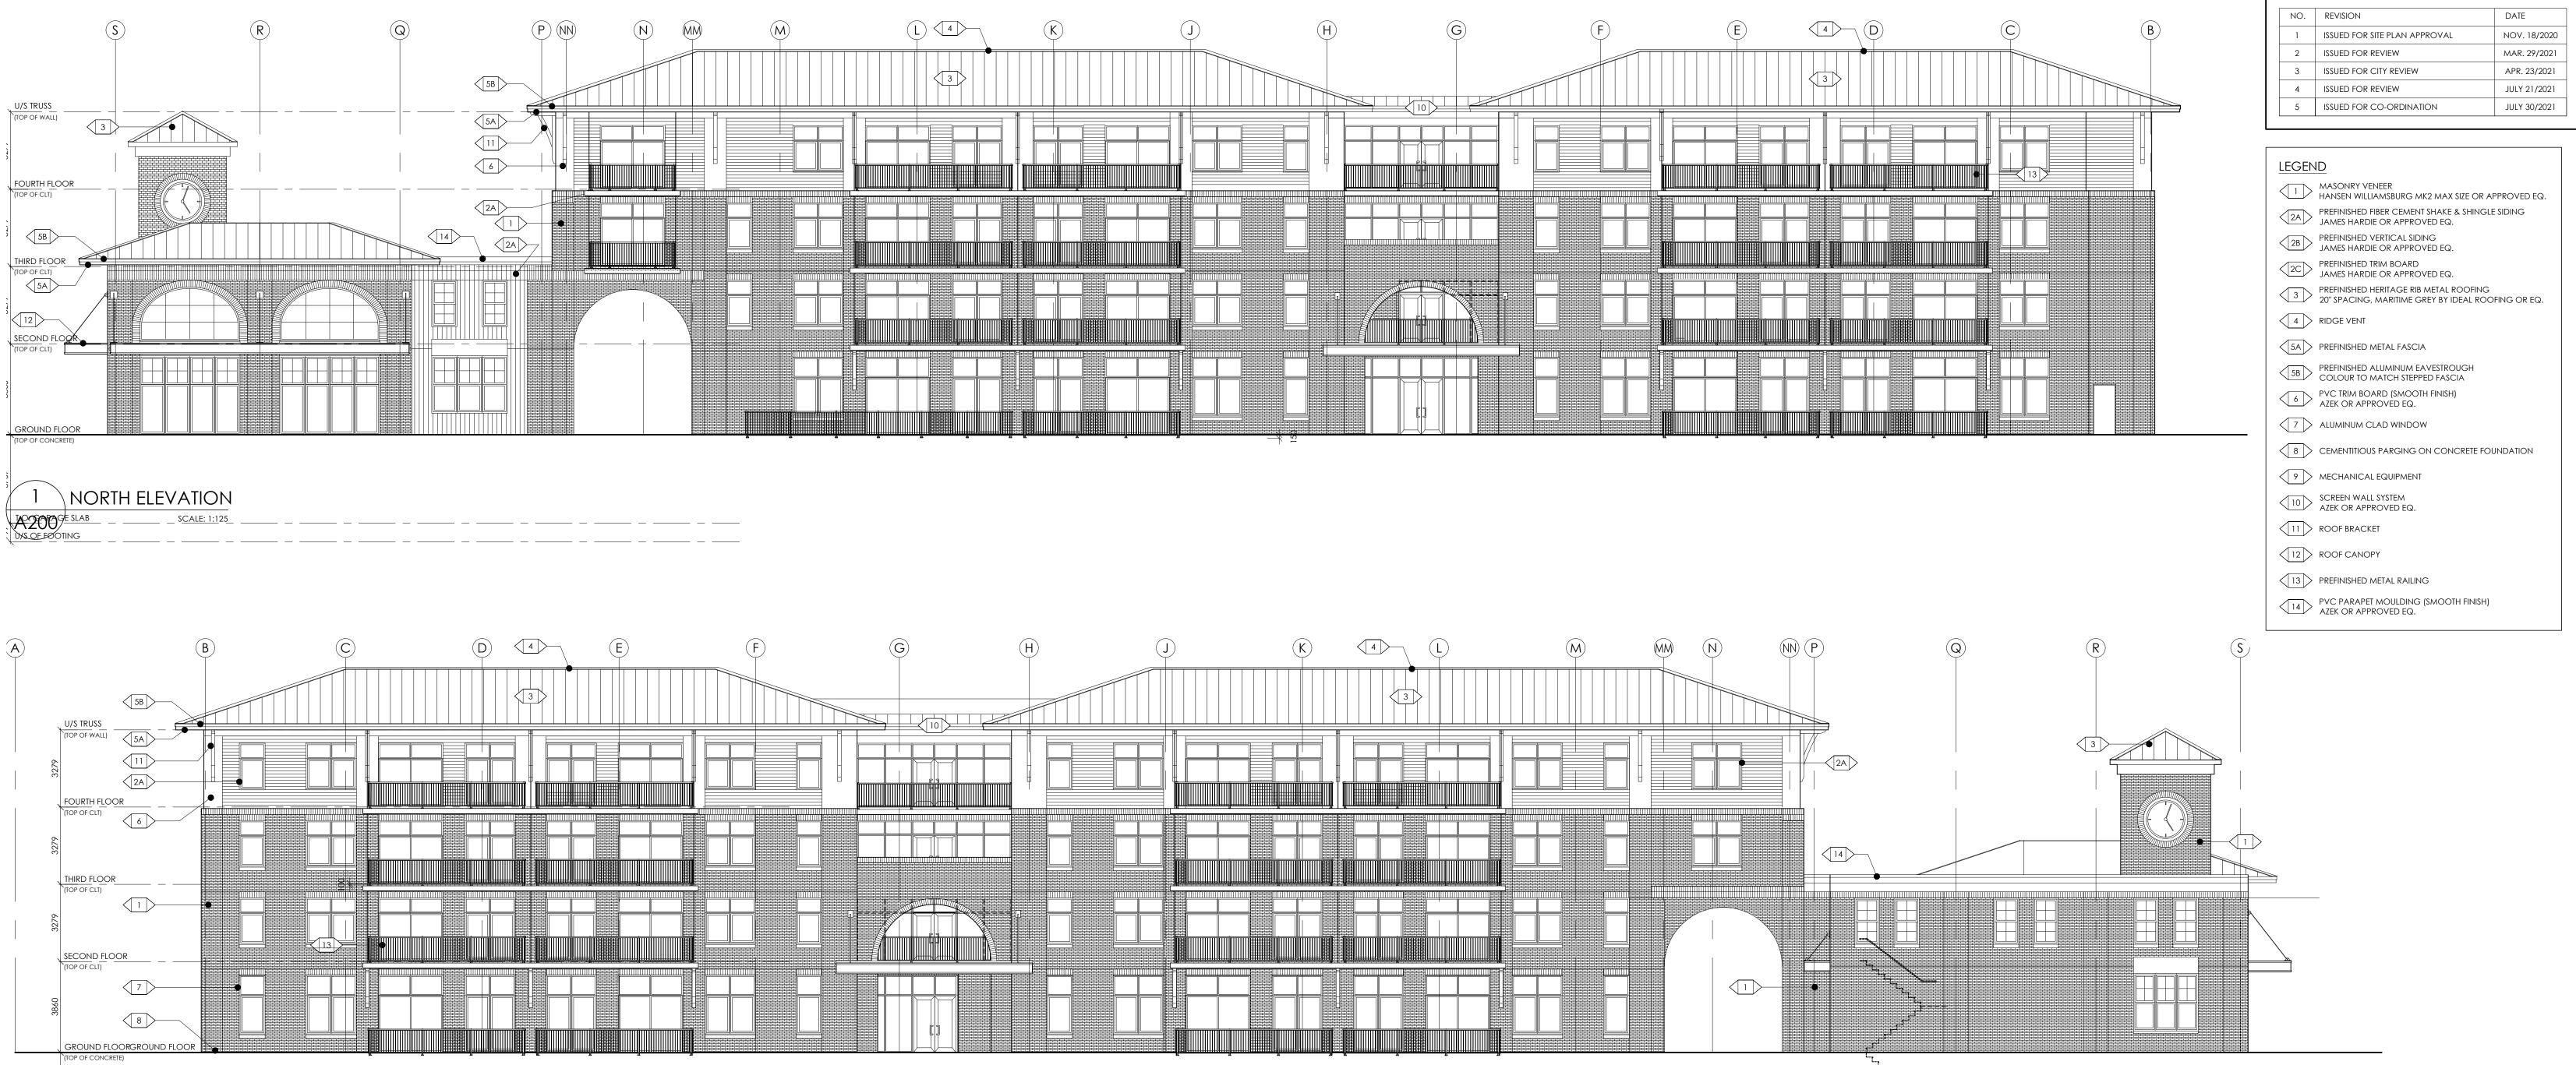

## 2 South Elevation: Parking Drive Aisle SCALE: 1:125

A200

T.3 GARAGE AST ELEVATION: STITTSVILLE MAIN STREET A200 SCALE: 1:125

| CONSTRU                                                      | CTION                                                                                        |                                                                                                                      |
|--------------------------------------------------------------|----------------------------------------------------------------------------------------------|----------------------------------------------------------------------------------------------------------------------|
|                                                              | Vandenbe                                                                                     | erg & Wildeboer                                                                                                      |
| www.vwaschitects.ca T<br>= THE OLD STONE LOD                 | elephone: 613.287.0144 Fac:                                                                  | " I " T " E " C " T " S<br>simile: 613.271.8609 mail@vwarchitects.ca<br>Y = OTTAWA (KANATA) = ONTARIO = K2K 3H9 =    |
| www.vwaschitects.ca T<br>=THE OLD STONE LOD<br>PROJECT TITLE | elephone: 613.287.0144 Fac:                                                                  | simile: 613.271.8609 mail@vwarchitects.ca                                                                            |
| PROJECT TITLE                                                | elephone: 613.287.0144 Fac:                                                                  | simile: 613.271.8609 mail@vwarchitects.ca<br>Y = OTTAWA (KANADA) = ONTARIO = K2K 3H9 =                               |
| PROJECT TITLE                                                | telephone: 613.287.0144 Fac.<br>DGE = 160 FLAMBOROUGH WA<br>THE STA<br>518-1524-1526 STITTSV | eimile: 613.271.8609 mail@vwarchitects.ca<br>g/ = OTTAWA (KANATA) = ONTARIO = K2K 3H9 =<br>TION<br>/ILLE MAIN STREET |
| PROJECT TITLE                                                | telephone: 613.287.0144 Fac<br>oge = 160 FLAMBOROUGH WA<br>THE STA                           | eimile: 613.271.8609 mail@vwarchitects.ca<br>g/ = OTTAWA (KANATA) = ONTARIO = K2K 3H9 =<br>TION<br>/ILLE MAIN STREET |