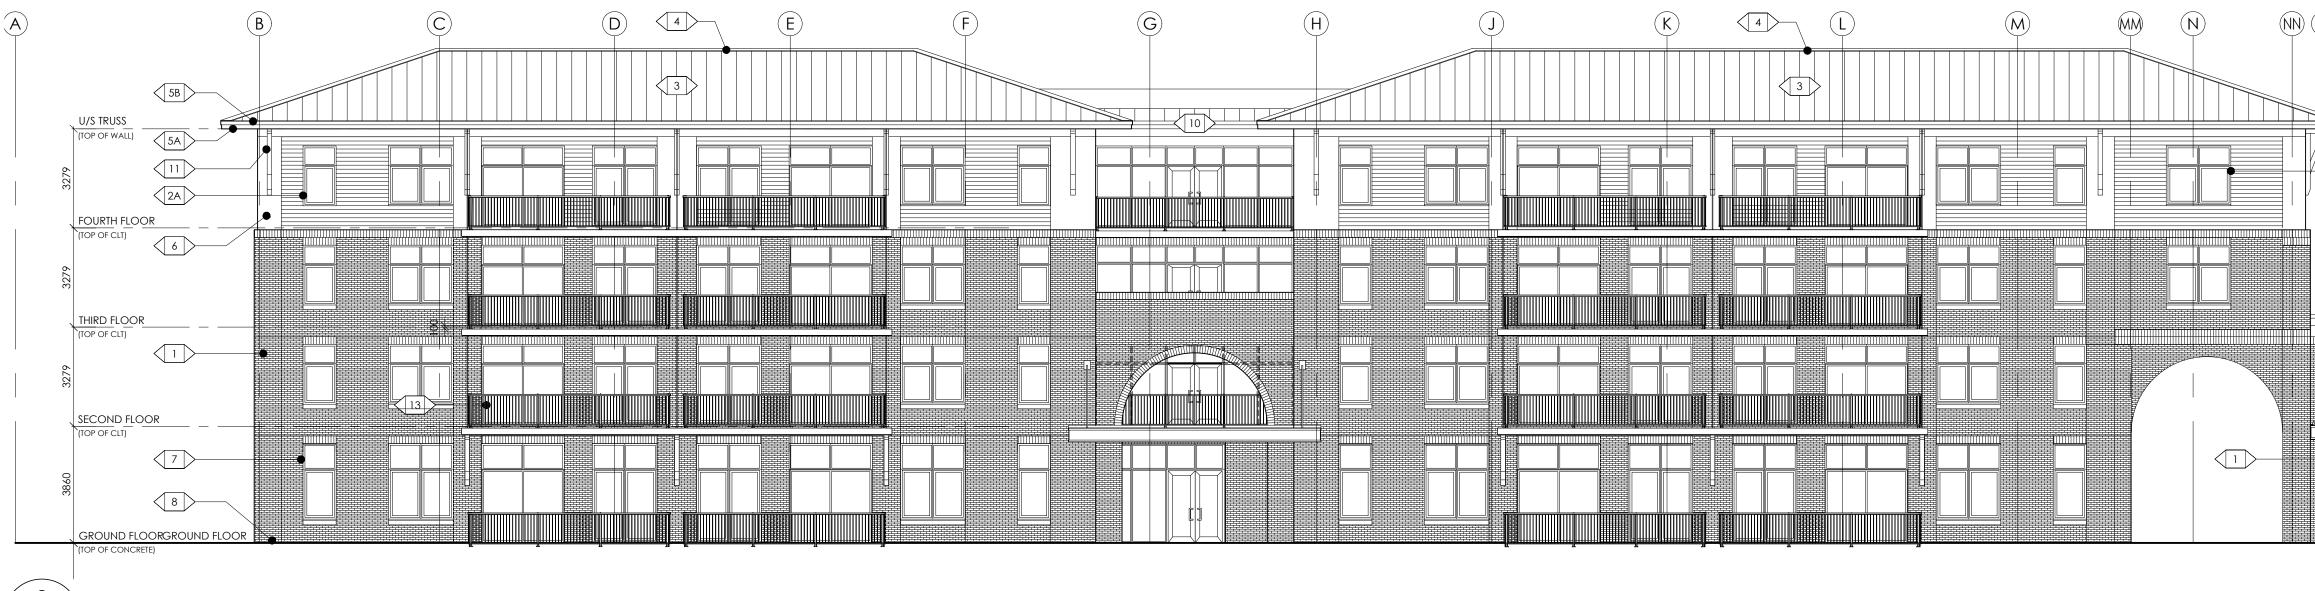

## 2 South Elevation: Parking Drive Aisle SCALE: 1:125

A200

T.3 GARAGE AST ELEVATION: STITTSVILLE MAIN STREET A200 SCALE: 1:125

| CONSTRU                                                      | CTION                                                                                        |                                                                                                                      |
|--------------------------------------------------------------|----------------------------------------------------------------------------------------------|----------------------------------------------------------------------------------------------------------------------|
|                                                              | Vandenbe                                                                                     | erg & Wildeboer                                                                                                      |
| www.vwaschitects.ca T<br>= THE OLD STONE LOD                 | elephone: 613.287.0144 Fac:                                                                  | " I " T " E " C " T " S<br>simile: 613.271.8609 mail@vwarchitects.ca<br>Y = OTTAWA (KANATA) = ONTARIO = K2K 3H9 =    |
| www.vwaschitects.ca T<br>=THE OLD STONE LOD<br>PROJECT TITLE | elephone: 613.287.0144 Fac:                                                                  | simile: 613.271.8609 mail@vwarchitects.ca                                                                            |
| PROJECT TITLE                                                | elephone: 613.287.0144 Fac:                                                                  | simile: 613.271.8609 mail@vwarchitects.ca<br>Y = OTTAWA (KANADA) = ONTARIO = K2K 3H9 =                               |
| PROJECT TITLE                                                | telephone: 613.287.0144 Fac.<br>DGE = 160 FLAMBOROUGH WA<br>THE STA<br>518-1524-1526 STITTSV | eimile: 613.271.8609 mail@vwarchitects.ca<br>g/ = OTTAWA (KANATA) = ONTARIO = K2K 3H9 =<br>TION<br>/ILLE MAIN STREET |
| PROJECT TITLE                                                | telephone: 613.287.0144 Fac<br>oge = 160 FLAMBOROUGH WA<br>THE STA                           | eimile: 613.271.8609 mail@vwarchitects.ca<br>g/ = OTTAWA (KANATA) = ONTARIO = K2K 3H9 =<br>TION<br>/ILLE MAIN STREET |