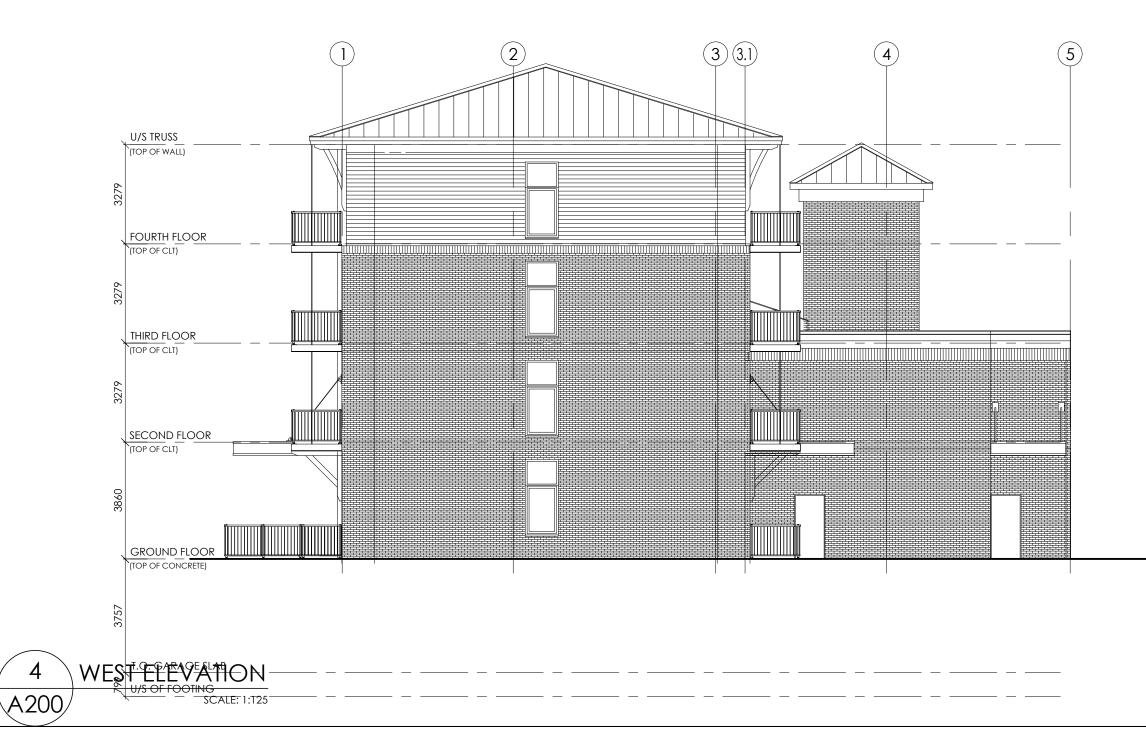

## 2 South Elevation: Parking Drive Aisle SCALE: 1:125

A200

T.3 GARAGE AST ELEVATION: STITTSVILLE MAIN STREET A200 SCALE: 1:125

| CONSTRU                                                      | CTION                                                                                        |                                                                                                                      |
|--------------------------------------------------------------|----------------------------------------------------------------------------------------------|----------------------------------------------------------------------------------------------------------------------|
|                                                              | Vandenbe                                                                                     | erg & Wildeboer                                                                                                      |
| www.vwaschitects.ca T<br>= THE OLD STONE LOD                 | elephone: 613.287.0144 Fac:                                                                  | " I " T " E " C " T " S<br>simile: 613.271.8609 mail@vwarchitects.ca<br>Y = OTTAWA (KANATA) = ONTARIO = K2K 3H9 =    |
| www.vwaschitects.ca T<br>=THE OLD STONE LOD<br>PROJECT TITLE | elephone: 613.287.0144 Fac:                                                                  | simile: 613.271.8609 mail@vwarchitects.ca                                                                            |
| PROJECT TITLE                                                | elephone: 613.287.0144 Fac:                                                                  | simile: 613.271.8609 mail@vwarchitects.ca<br>Y = OTTAWA (KANADA) = ONTARIO = K2K 3H9 =                               |
| PROJECT TITLE                                                | telephone: 613.287.0144 Fac.<br>DGE = 160 FLAMBOROUGH WA<br>THE STA<br>518-1524-1526 STITTSV | eimile: 613.271.8609 mail@vwarchitects.ca<br>g/ = OTTAWA (KANATA) = ONTARIO = K2K 3H9 =<br>TION<br>/ILLE MAIN STREET |
| PROJECT TITLE                                                | telephone: 613.287.0144 Fac<br>oge = 160 FLAMBOROUGH WA<br>THE STA                           | eimile: 613.271.8609 mail@vwarchitects.ca<br>g/ = OTTAWA (KANATA) = ONTARIO = K2K 3H9 =<br>TION<br>/ILLE MAIN STREET |