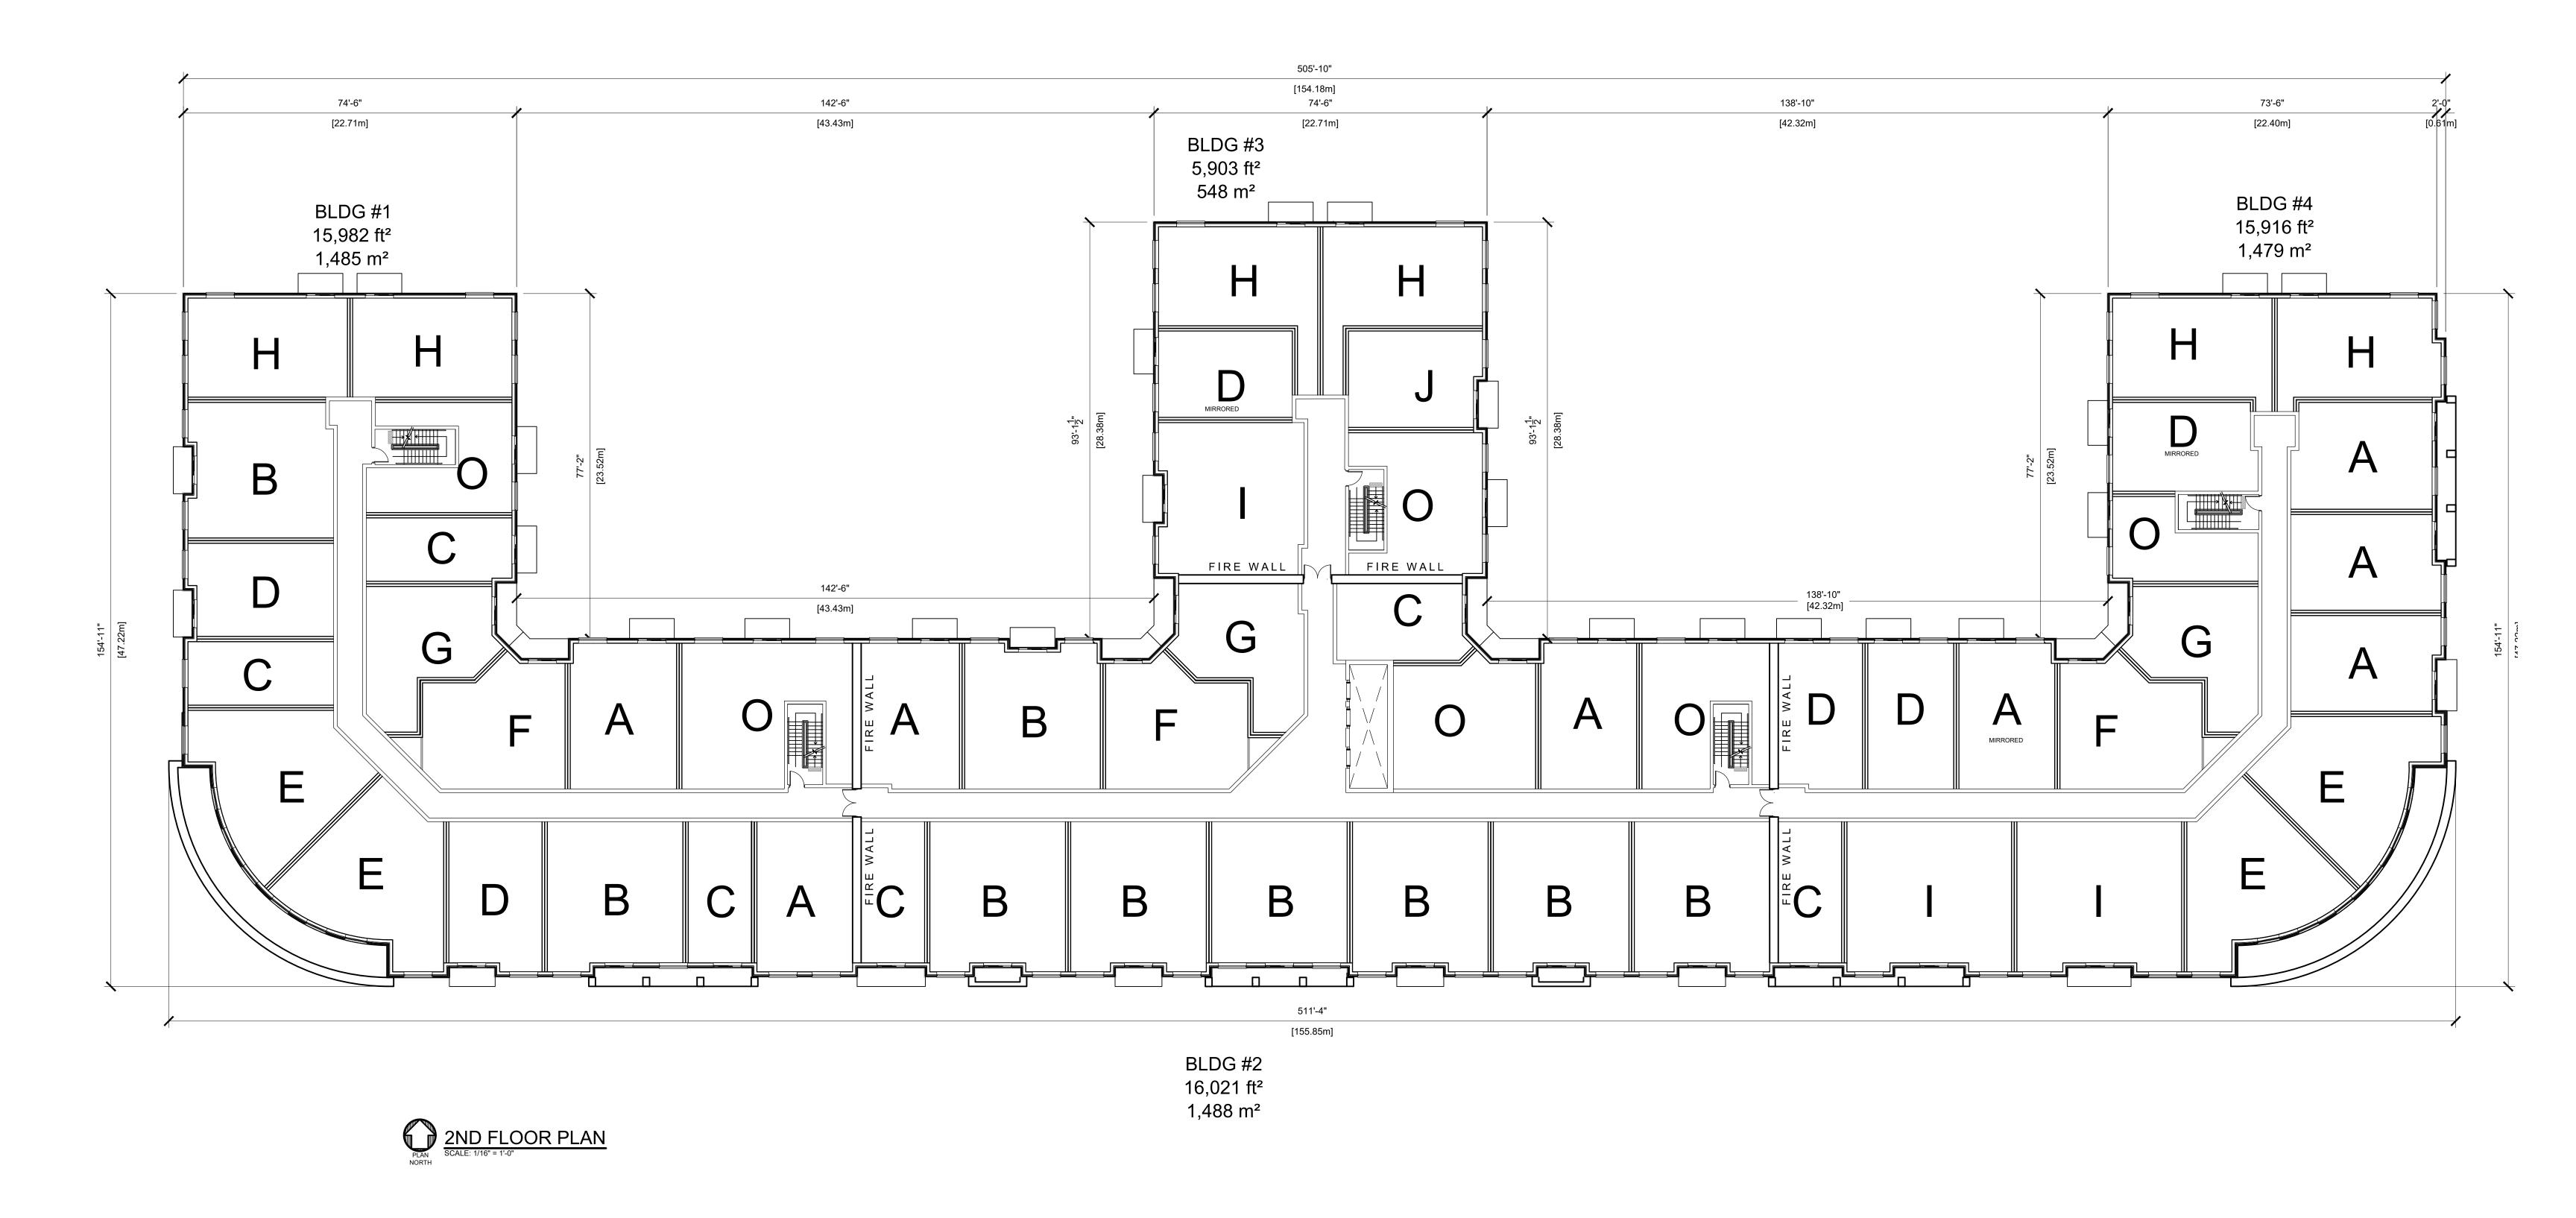

| project: THE WOODS ON KANATA AVE. | project no.:     |
|-----------------------------------|------------------|
| address: OTTAWA, ON               | 21-0044          |
| sheet name:  2ND FLOOR            | sheet no.: A-202 |