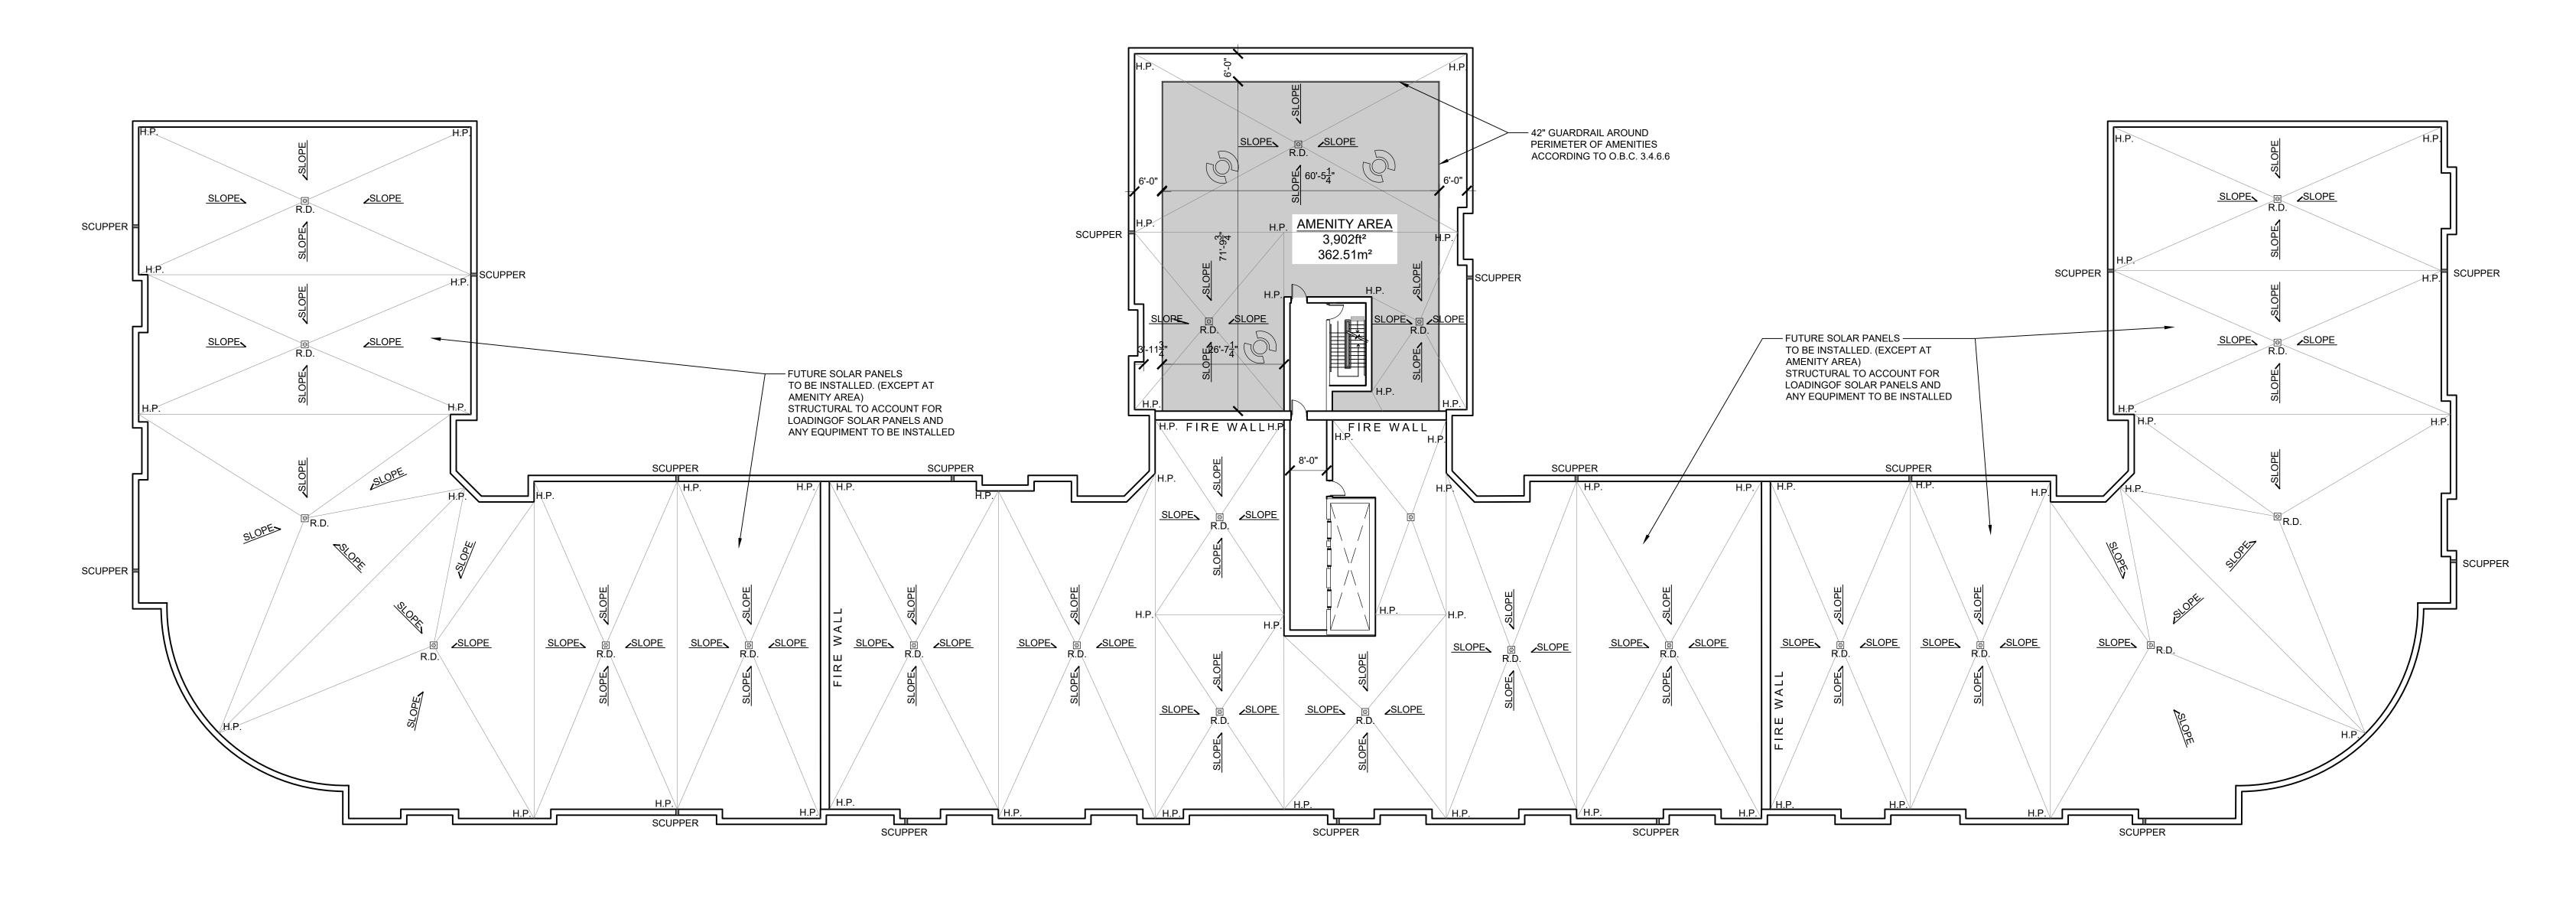

NOTE:
SHADED AREA DENOTES
PORTION OF ROOF TO BE
USED AS AMENITIES.

ALL DRAWINGS, SPECIFICATIONS AND OTHER RELATED DOCUMENTS ARE THE COPYRIGHT PROPERTY OF THE CONSULTANT AND SHALL BE RETURNED UPON REQUEST.

| oroject: THE WOODS ON KANATA AVE. | project no.:     |
|-----------------------------------|------------------|
| address: OTTAWA, ON               | 21-0044          |
| sheet name:  ROOF PLAN            | sheet no.: A-300 |