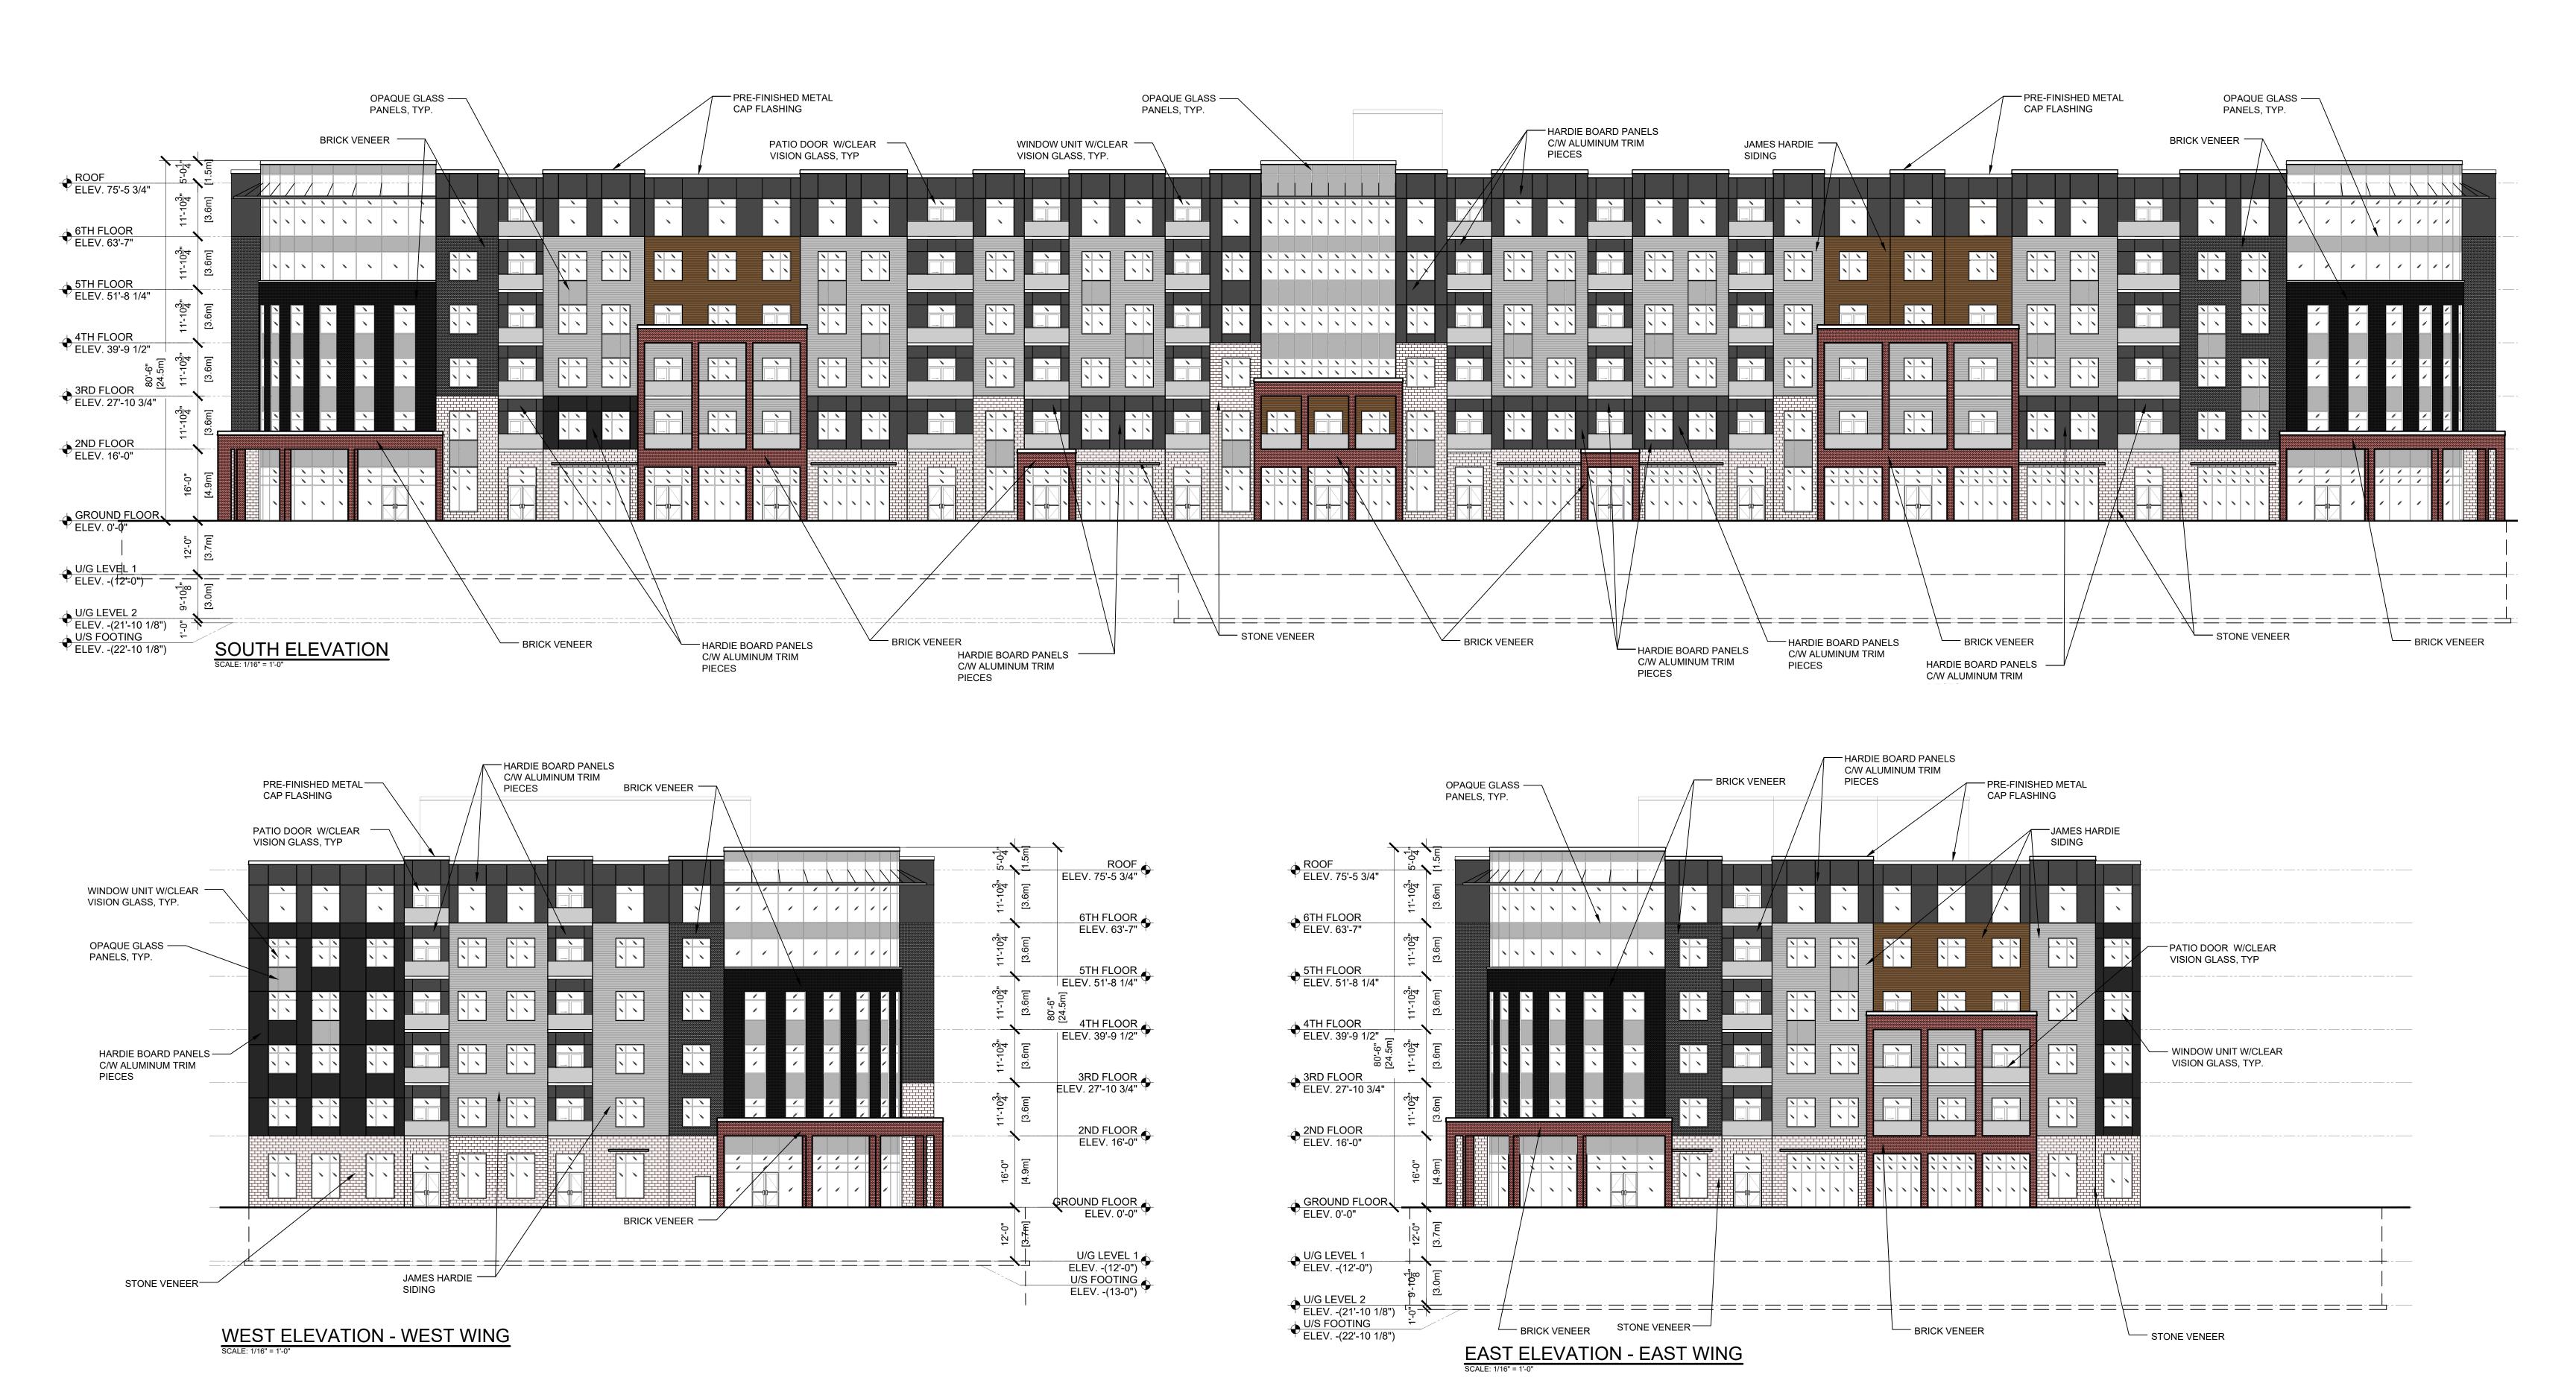

| sheet name | :<br>ELEVATIONS          | sheet no.: A-4 |
|------------|--------------------------|----------------|
| address: C | OTTAWA, ON               | 21-00          |
| oroject:   | THE WOODS ON KANATA AVE. | project no.:   |

| heet name:     | ELEVATIONS           | sheet no.:<br><b>A-4</b> 0 |
|----------------|----------------------|----------------------------|
| ddress: OTTAW  | A, ON                | 21-0044                    |
| roject:<br>THE | WOODS ON KANATA AVE. | project no.:               |