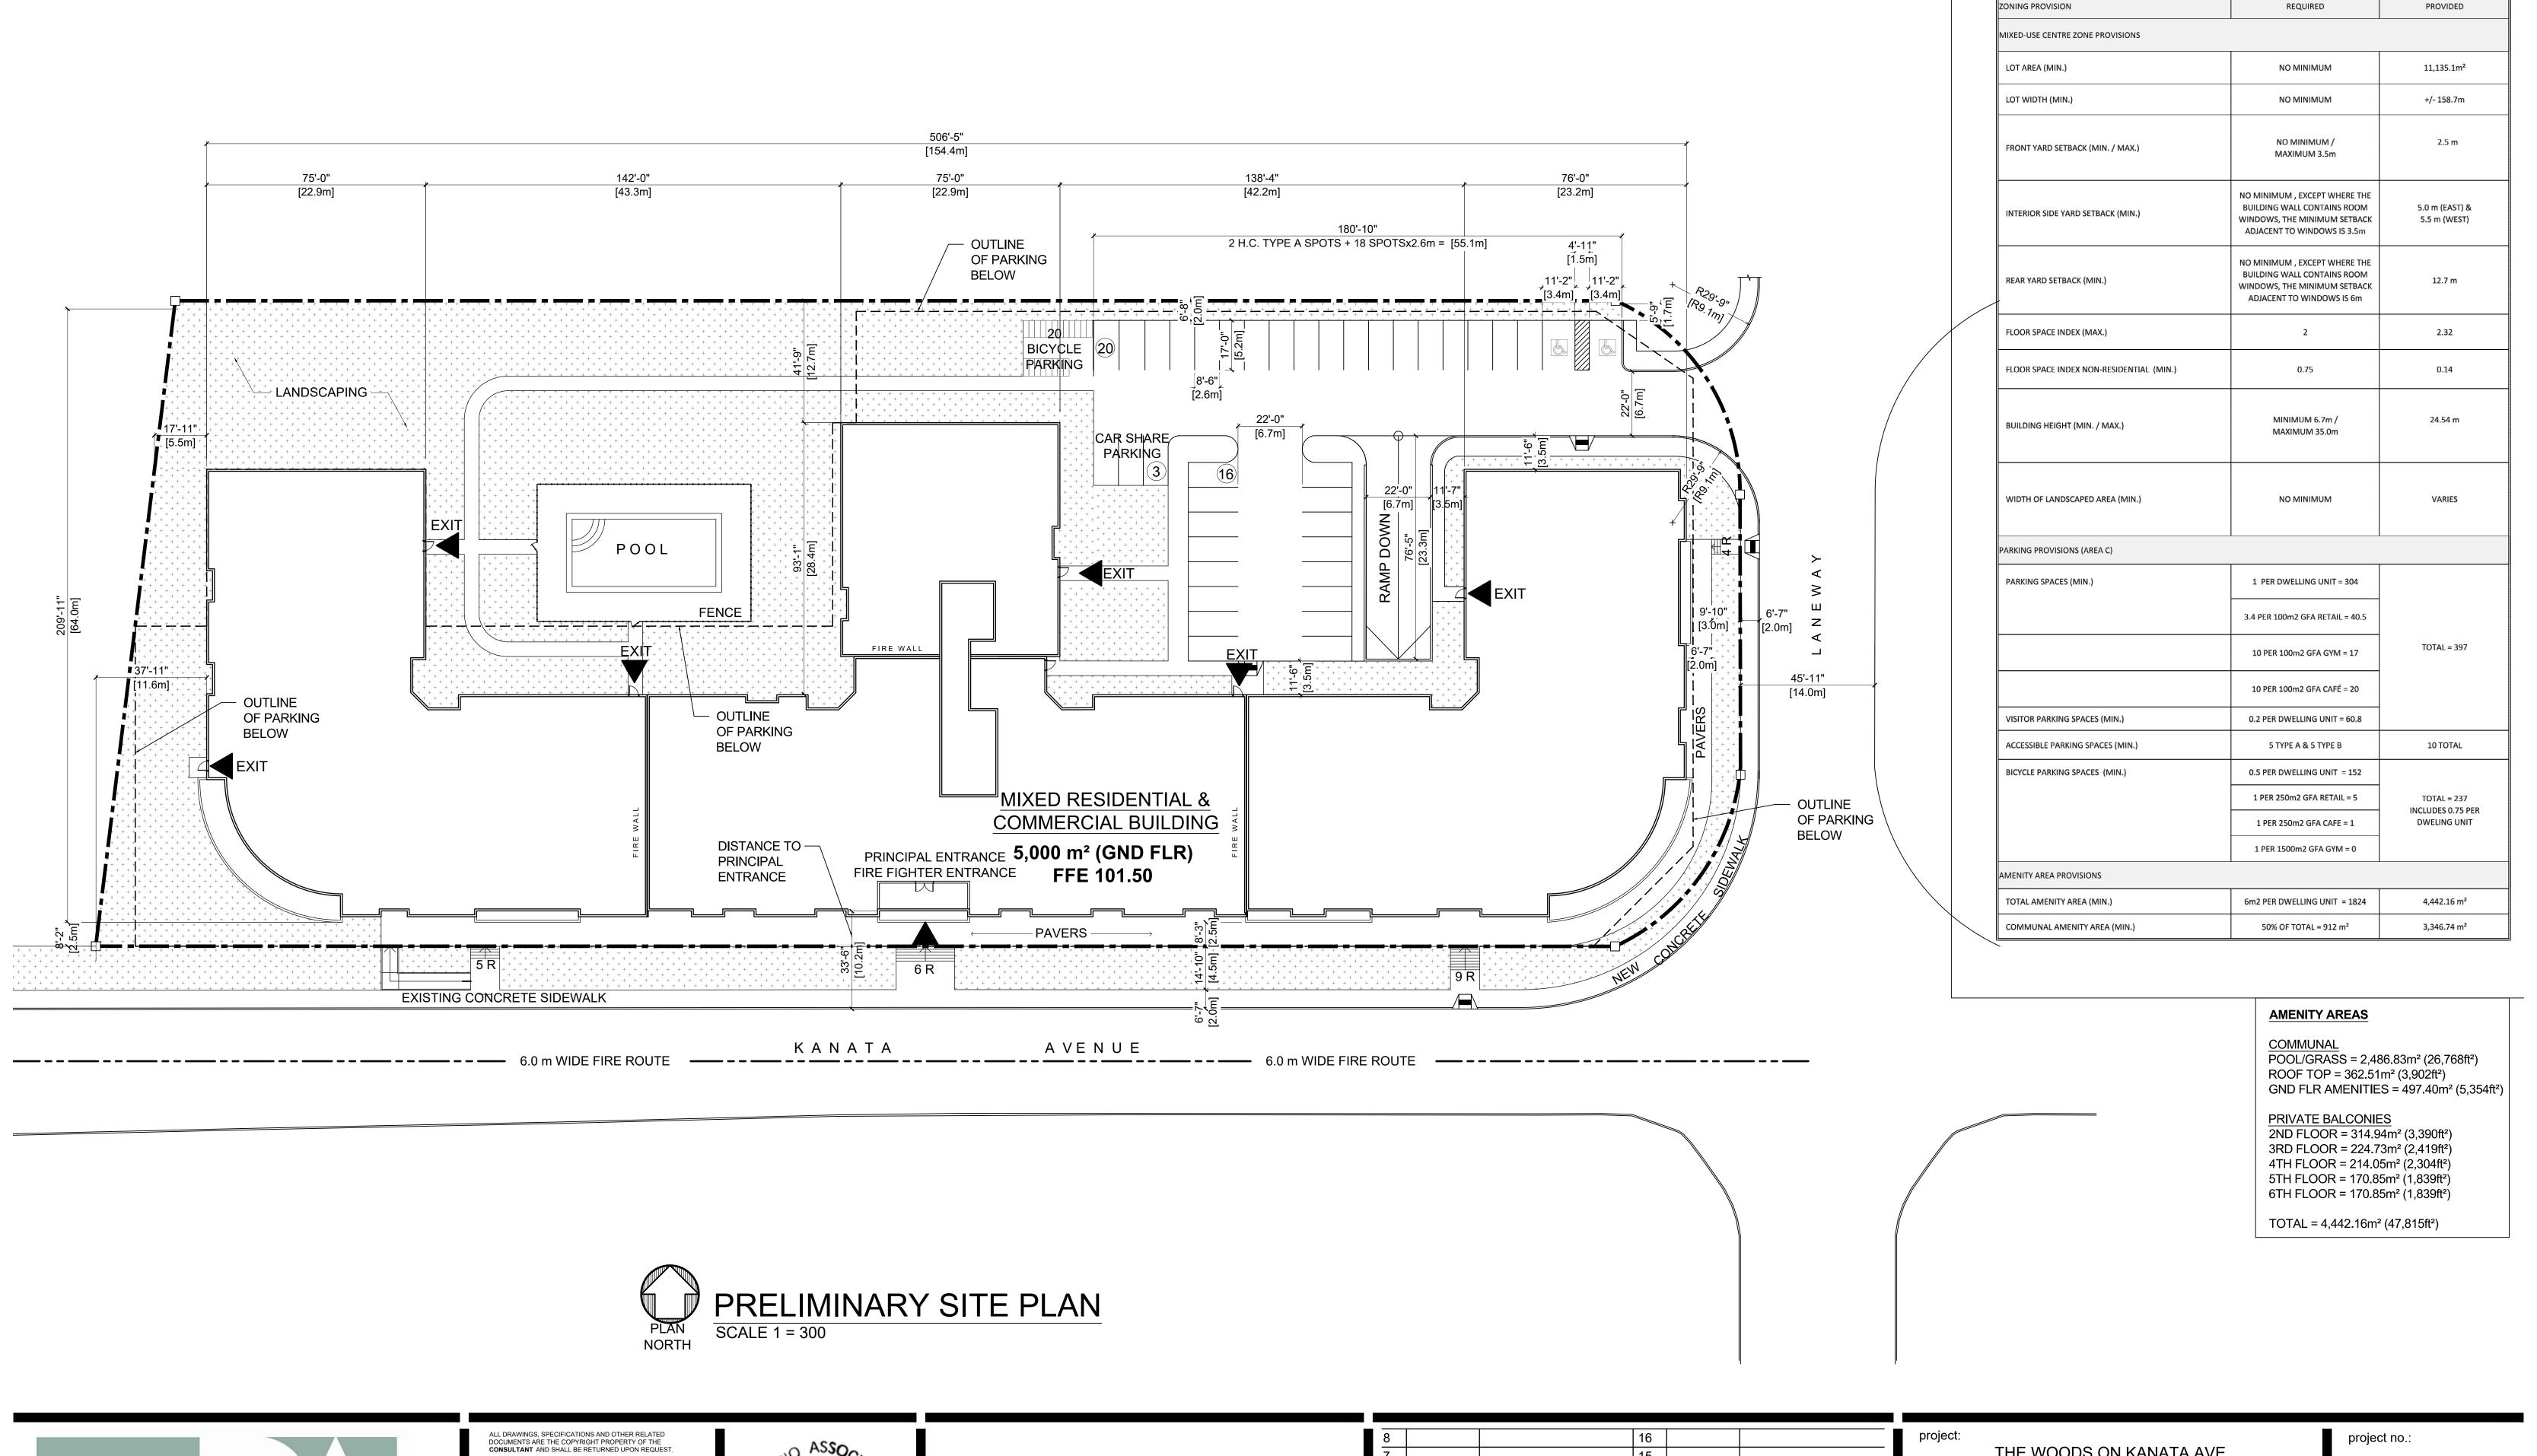

CITY OF OTTAWA ZONING BY-LAW 2008-250

MC5 H(35) (MIXED-USE CENTRE ZONE)

PROPOSED MID-RISE MIXED-USE DEVELOPMENT

UNDERGROUND LEVEL 1
SCALE: 1/16" = 1'-0"

ALL DRAWINGS, SPECIFICATIONS AND OTHER RELATED DOCUMENTS ARE THE COPYRIGHT PROPERTY OF THE CONSULTANT AND SHALL BE RETURNED UPON REQUEST.