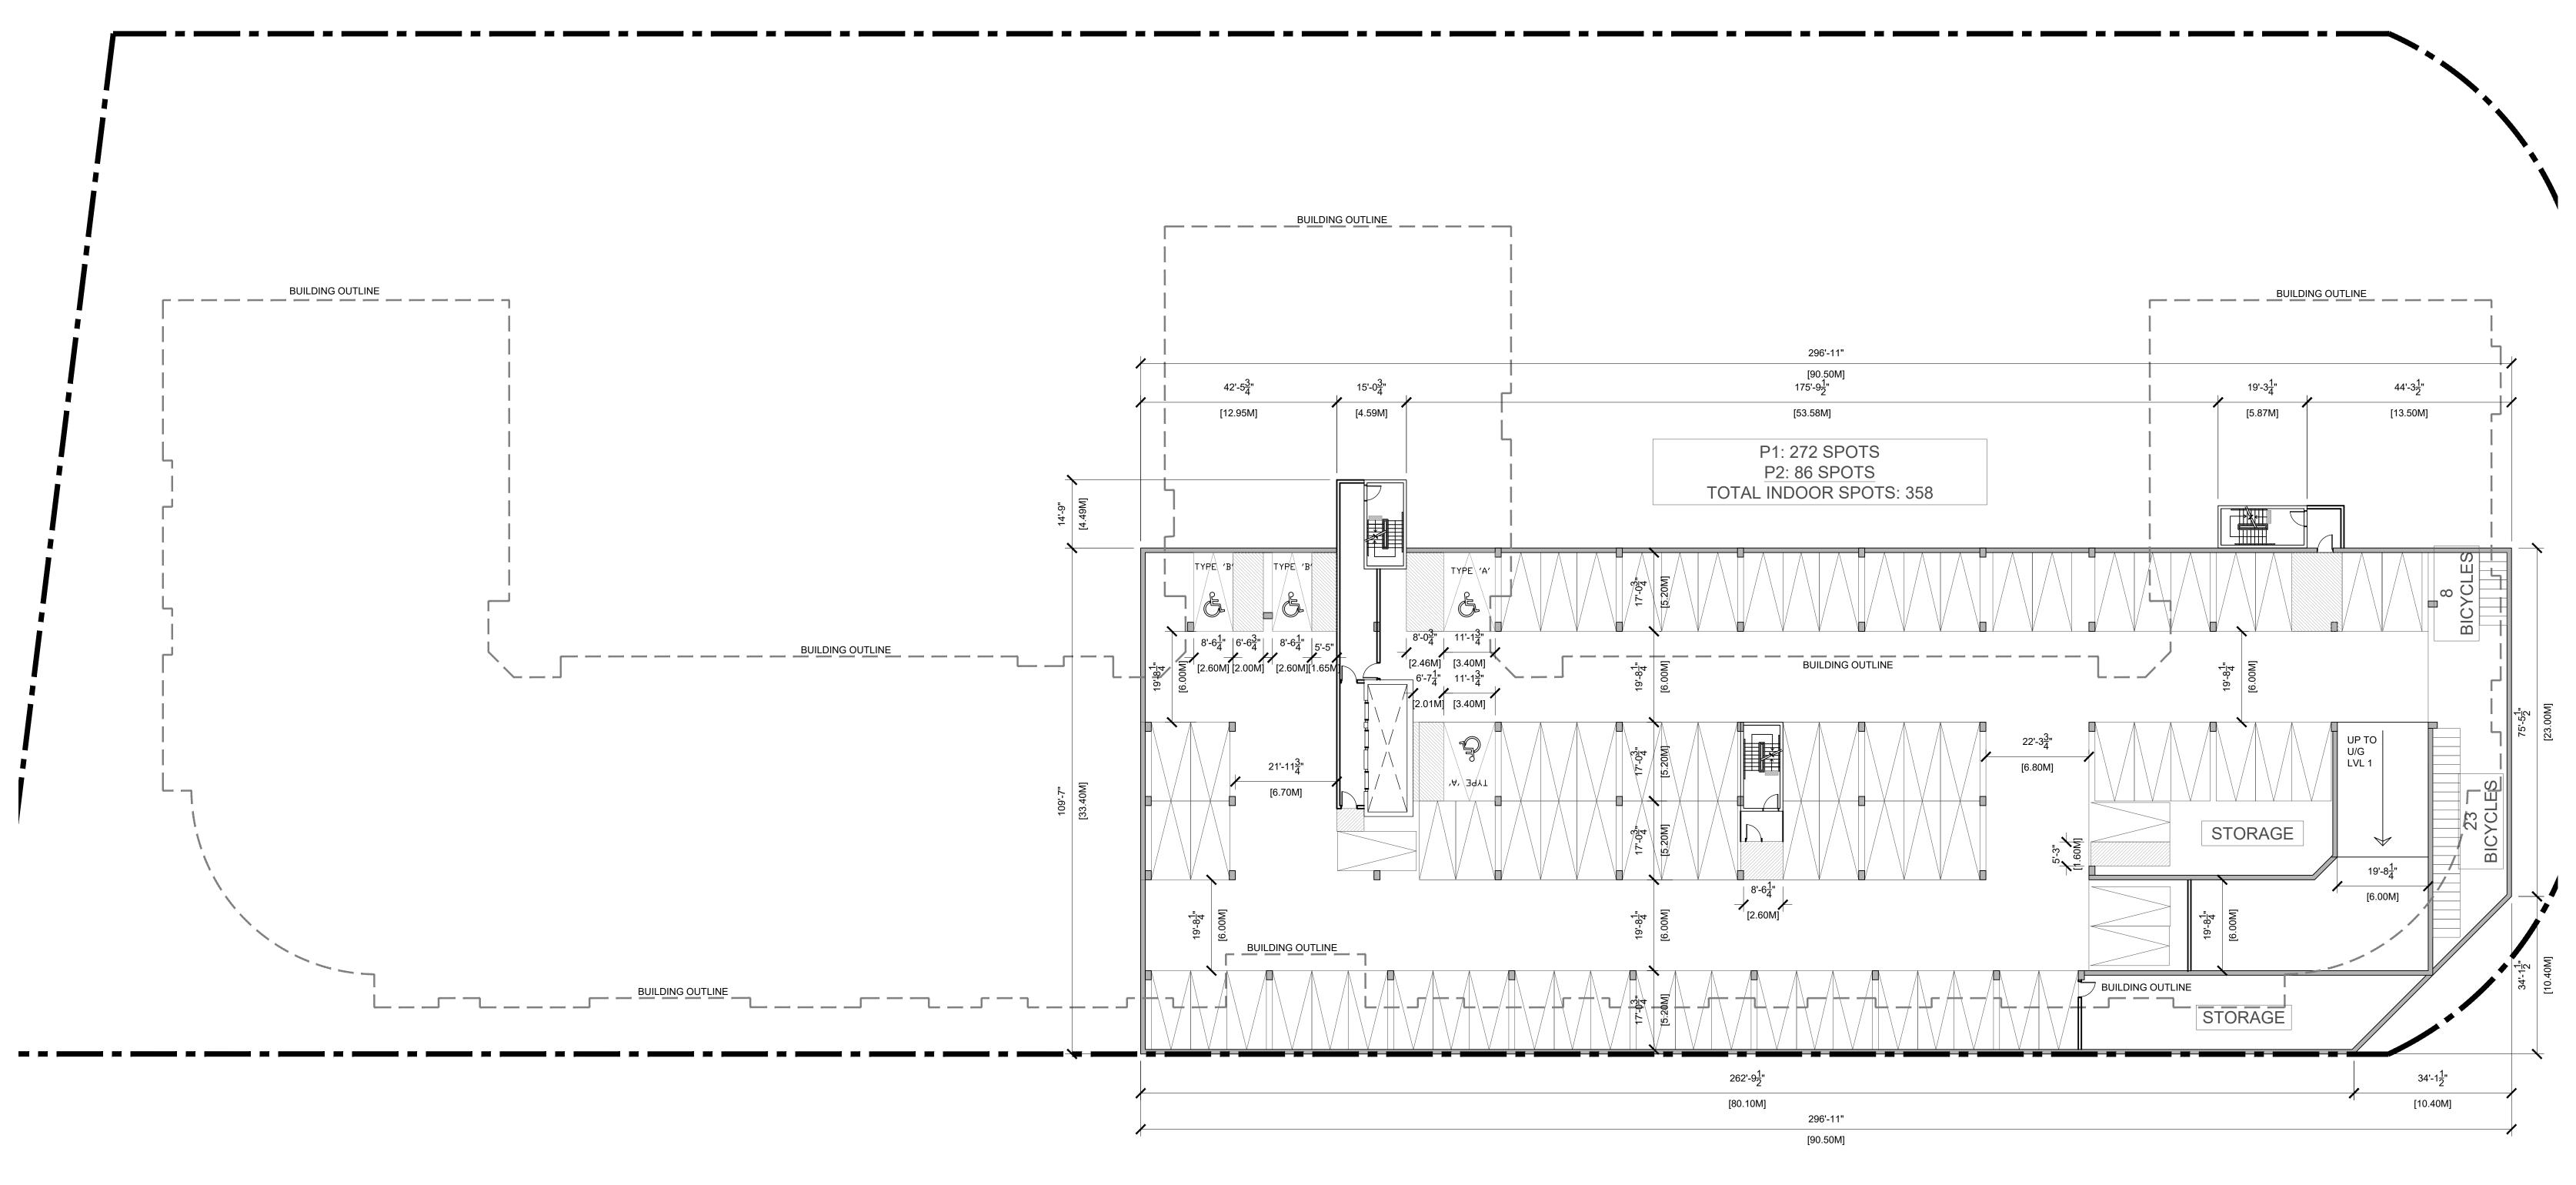

CITY OF OTTAWA ZONING BY-LAW 2008-250

MC5 H(35) (MIXED-USE CENTRE ZONE)

PROPOSED MID-RISE MIXED-USE DEVELOPMENT

UNDERGROUND LEVEL 1
SCALE: 1/16" = 1'-0"

ALL DRAWINGS, SPECIFICATIONS AND OTHER RELATED DOCUMENTS ARE THE COPYRIGHT PROPERTY OF THE CONSULTANT AND SHALL BE RETURNED UPON REQUEST.

| roject: THE WOODS ON KANATA AVE. | project no.:     |
|----------------------------------|------------------|
| nddress: OTTAWA, ON              | 21-0044          |
| heet name: UNDERGROUND LEVEL 1   | sheet no.: A-101 |