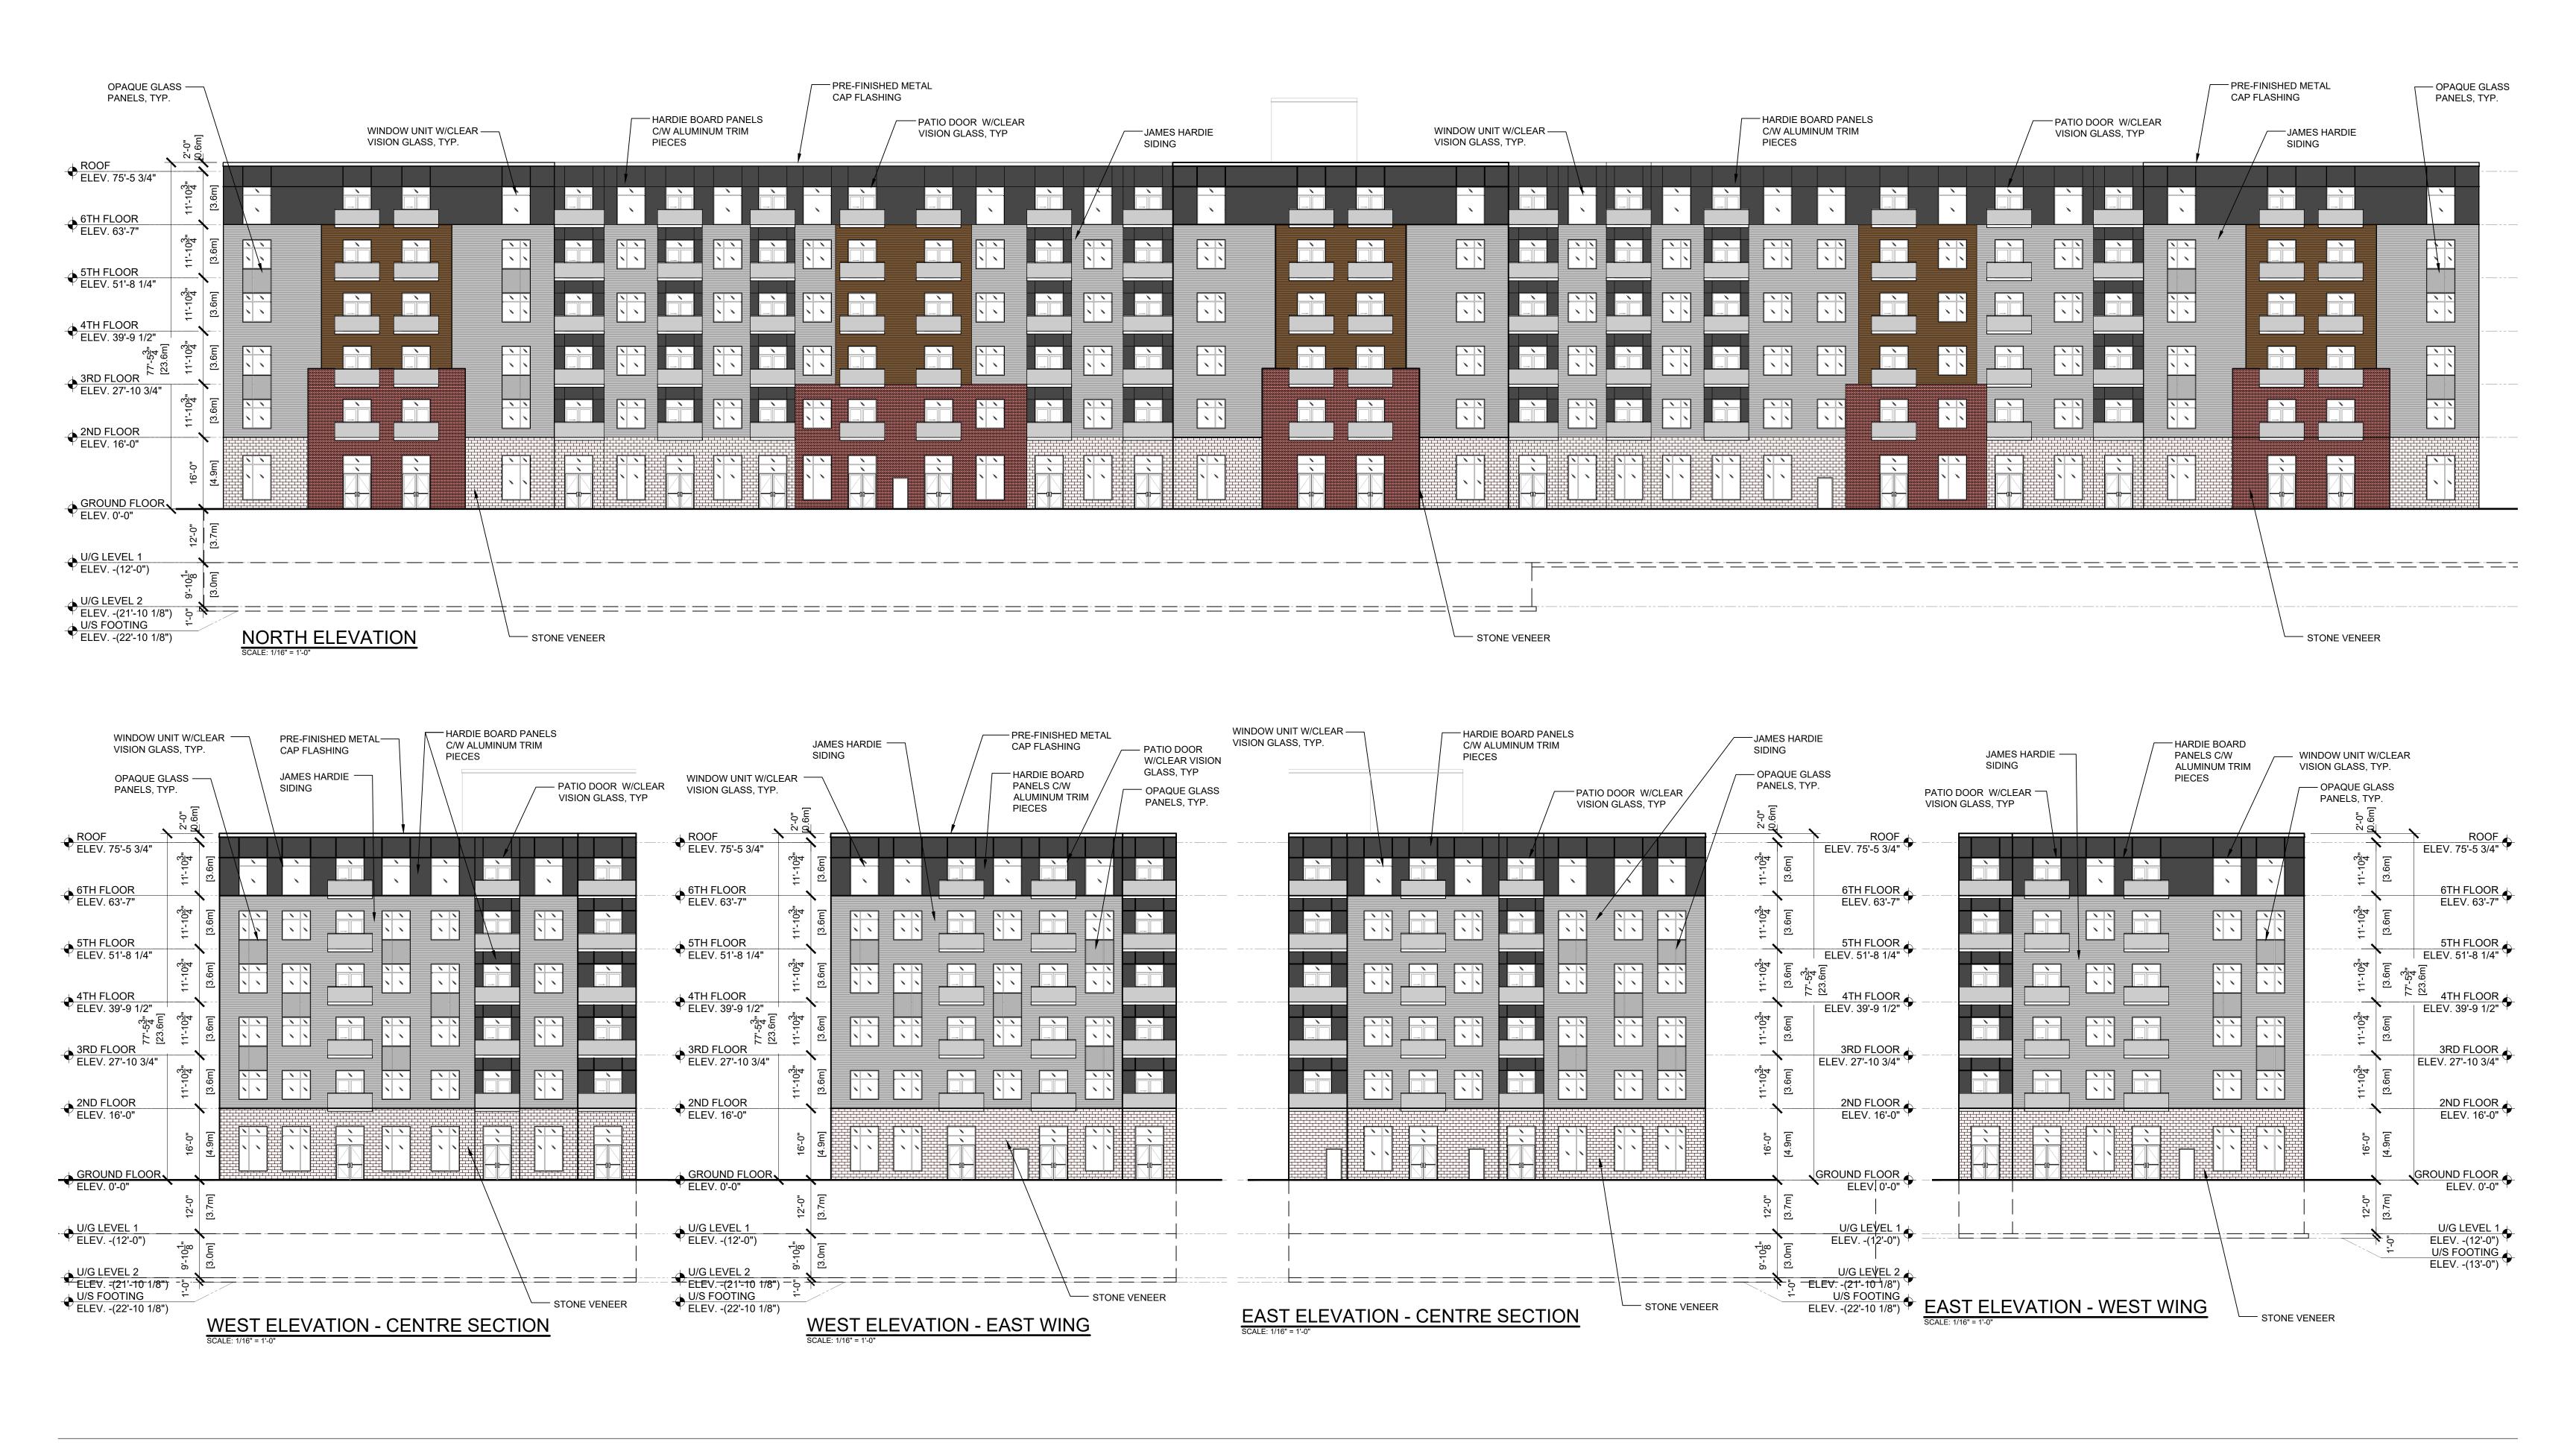

| sheet name | :<br>ELEVATIONS          | sheet no.: A-4 |
|------------|--------------------------|----------------|
| address: C | OTTAWA, ON               | 21-00          |
| oroject:   | THE WOODS ON KANATA AVE. | project no.:   |

| heet name:     | ELEVATIONS           | sheet no.:<br><b>A-4</b> 0 |
|----------------|----------------------|----------------------------|
| ddress: OTTAW  | A, ON                | 21-0044                    |
| roject:<br>THE | WOODS ON KANATA AVE. | project no.:               |