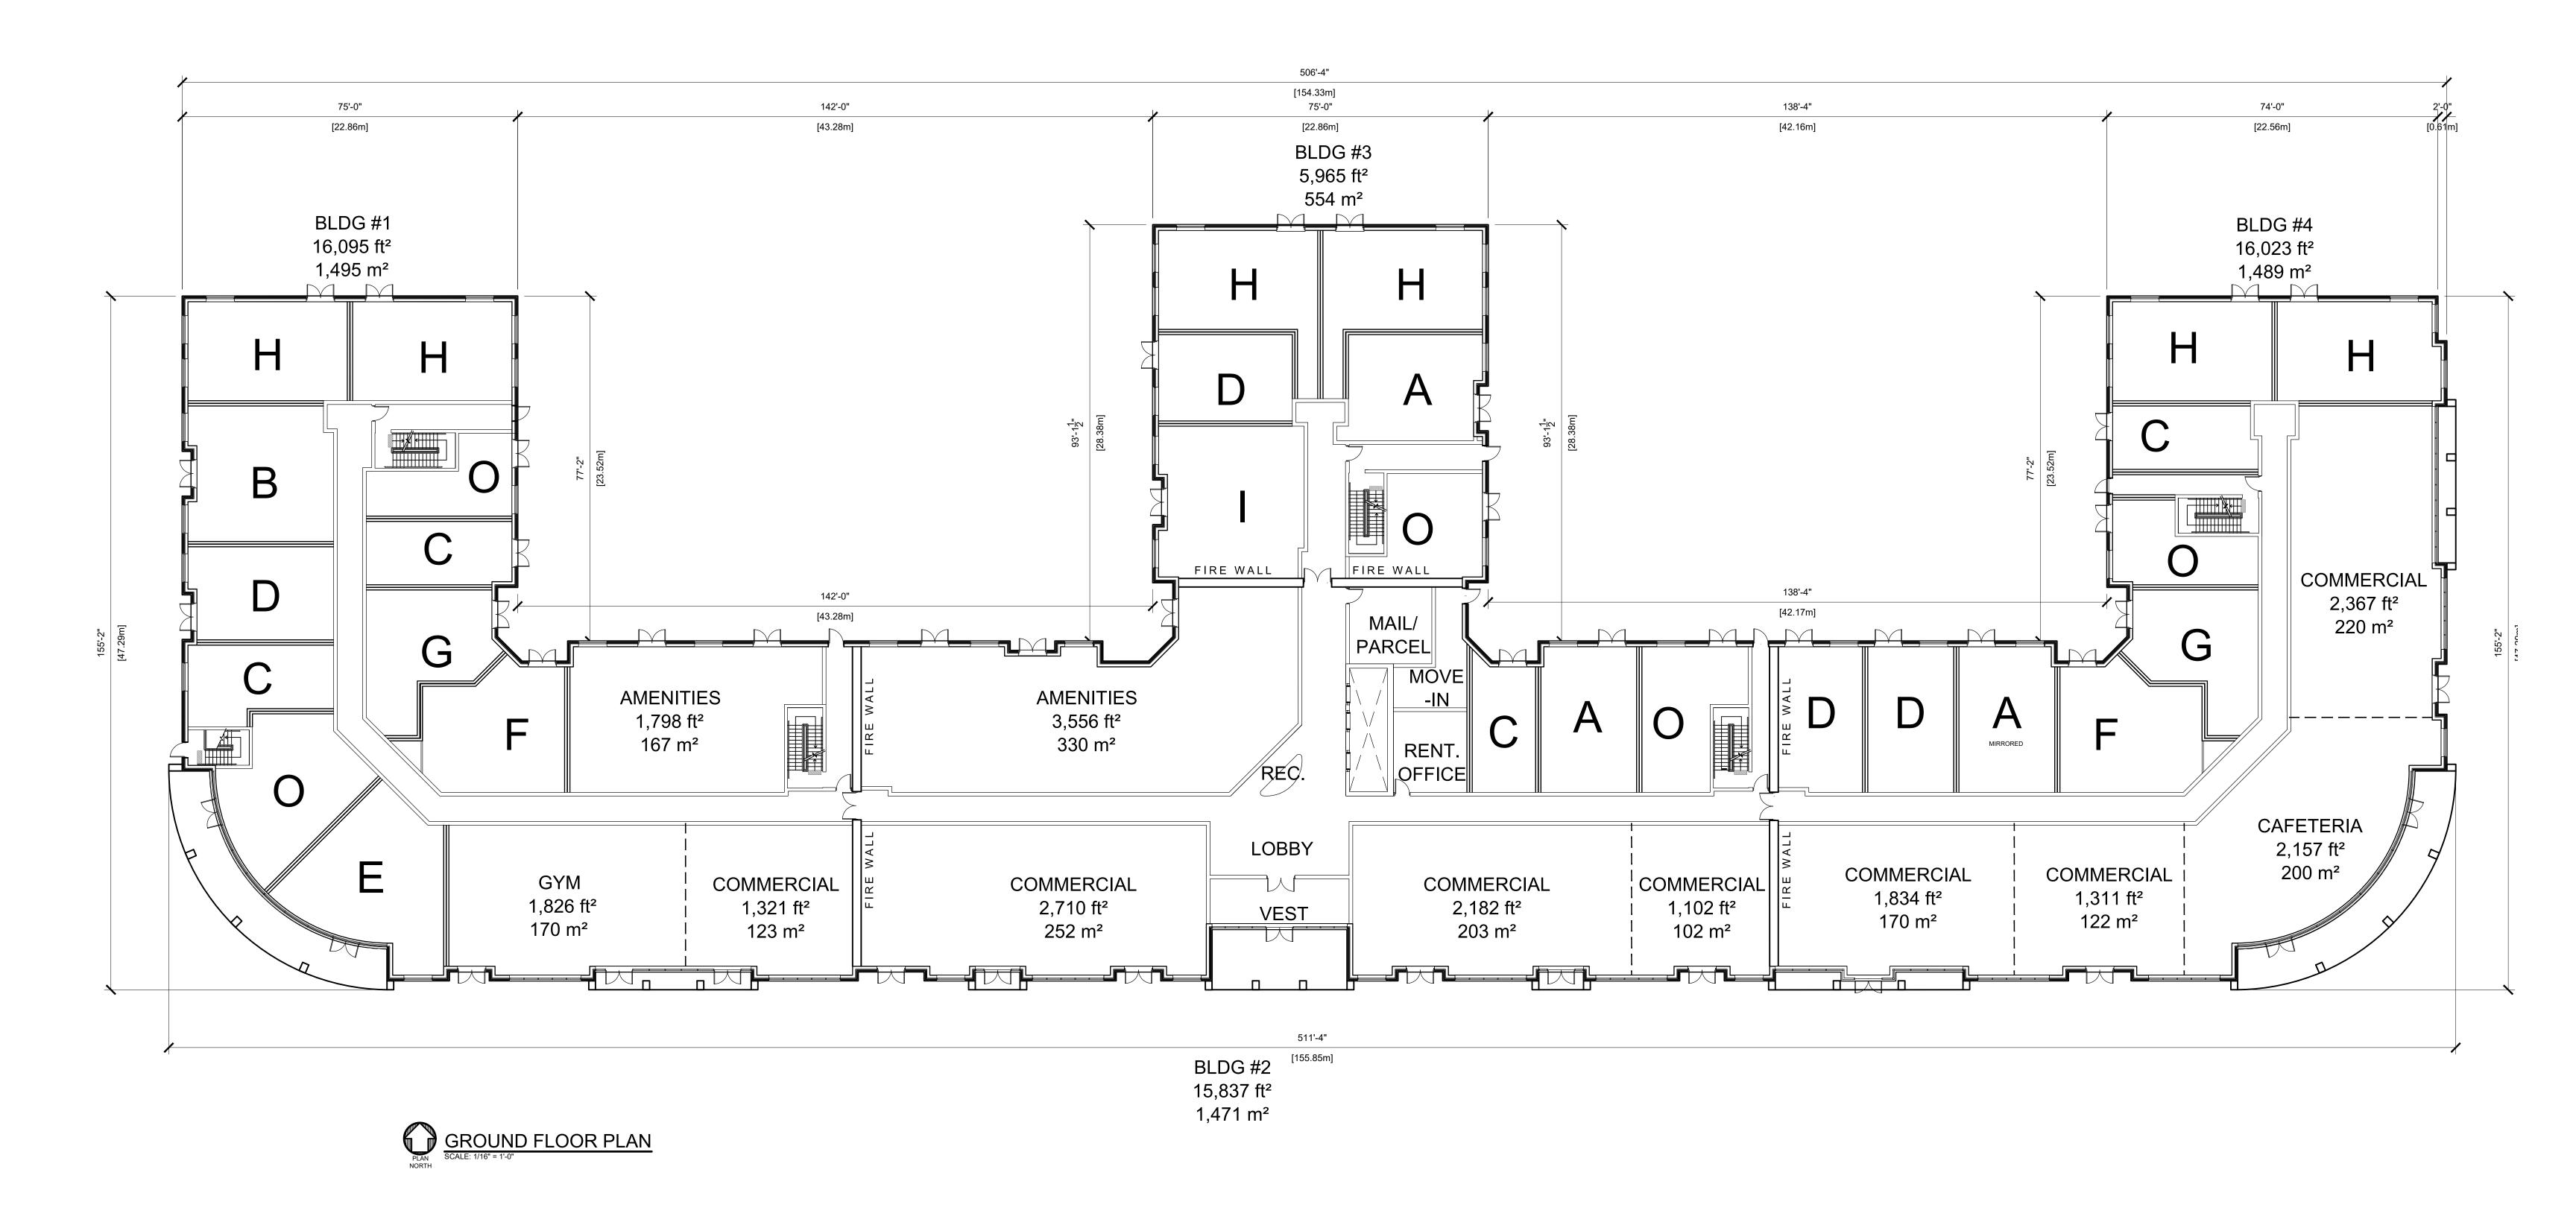

| project: THE WOODS ON KANATA AVE. | project no.:     |
|-----------------------------------|------------------|
| address: OTTAWA, ON               | 21-0044          |
| sheet name:  1ST FLOOR            | sheet no.: A-201 |