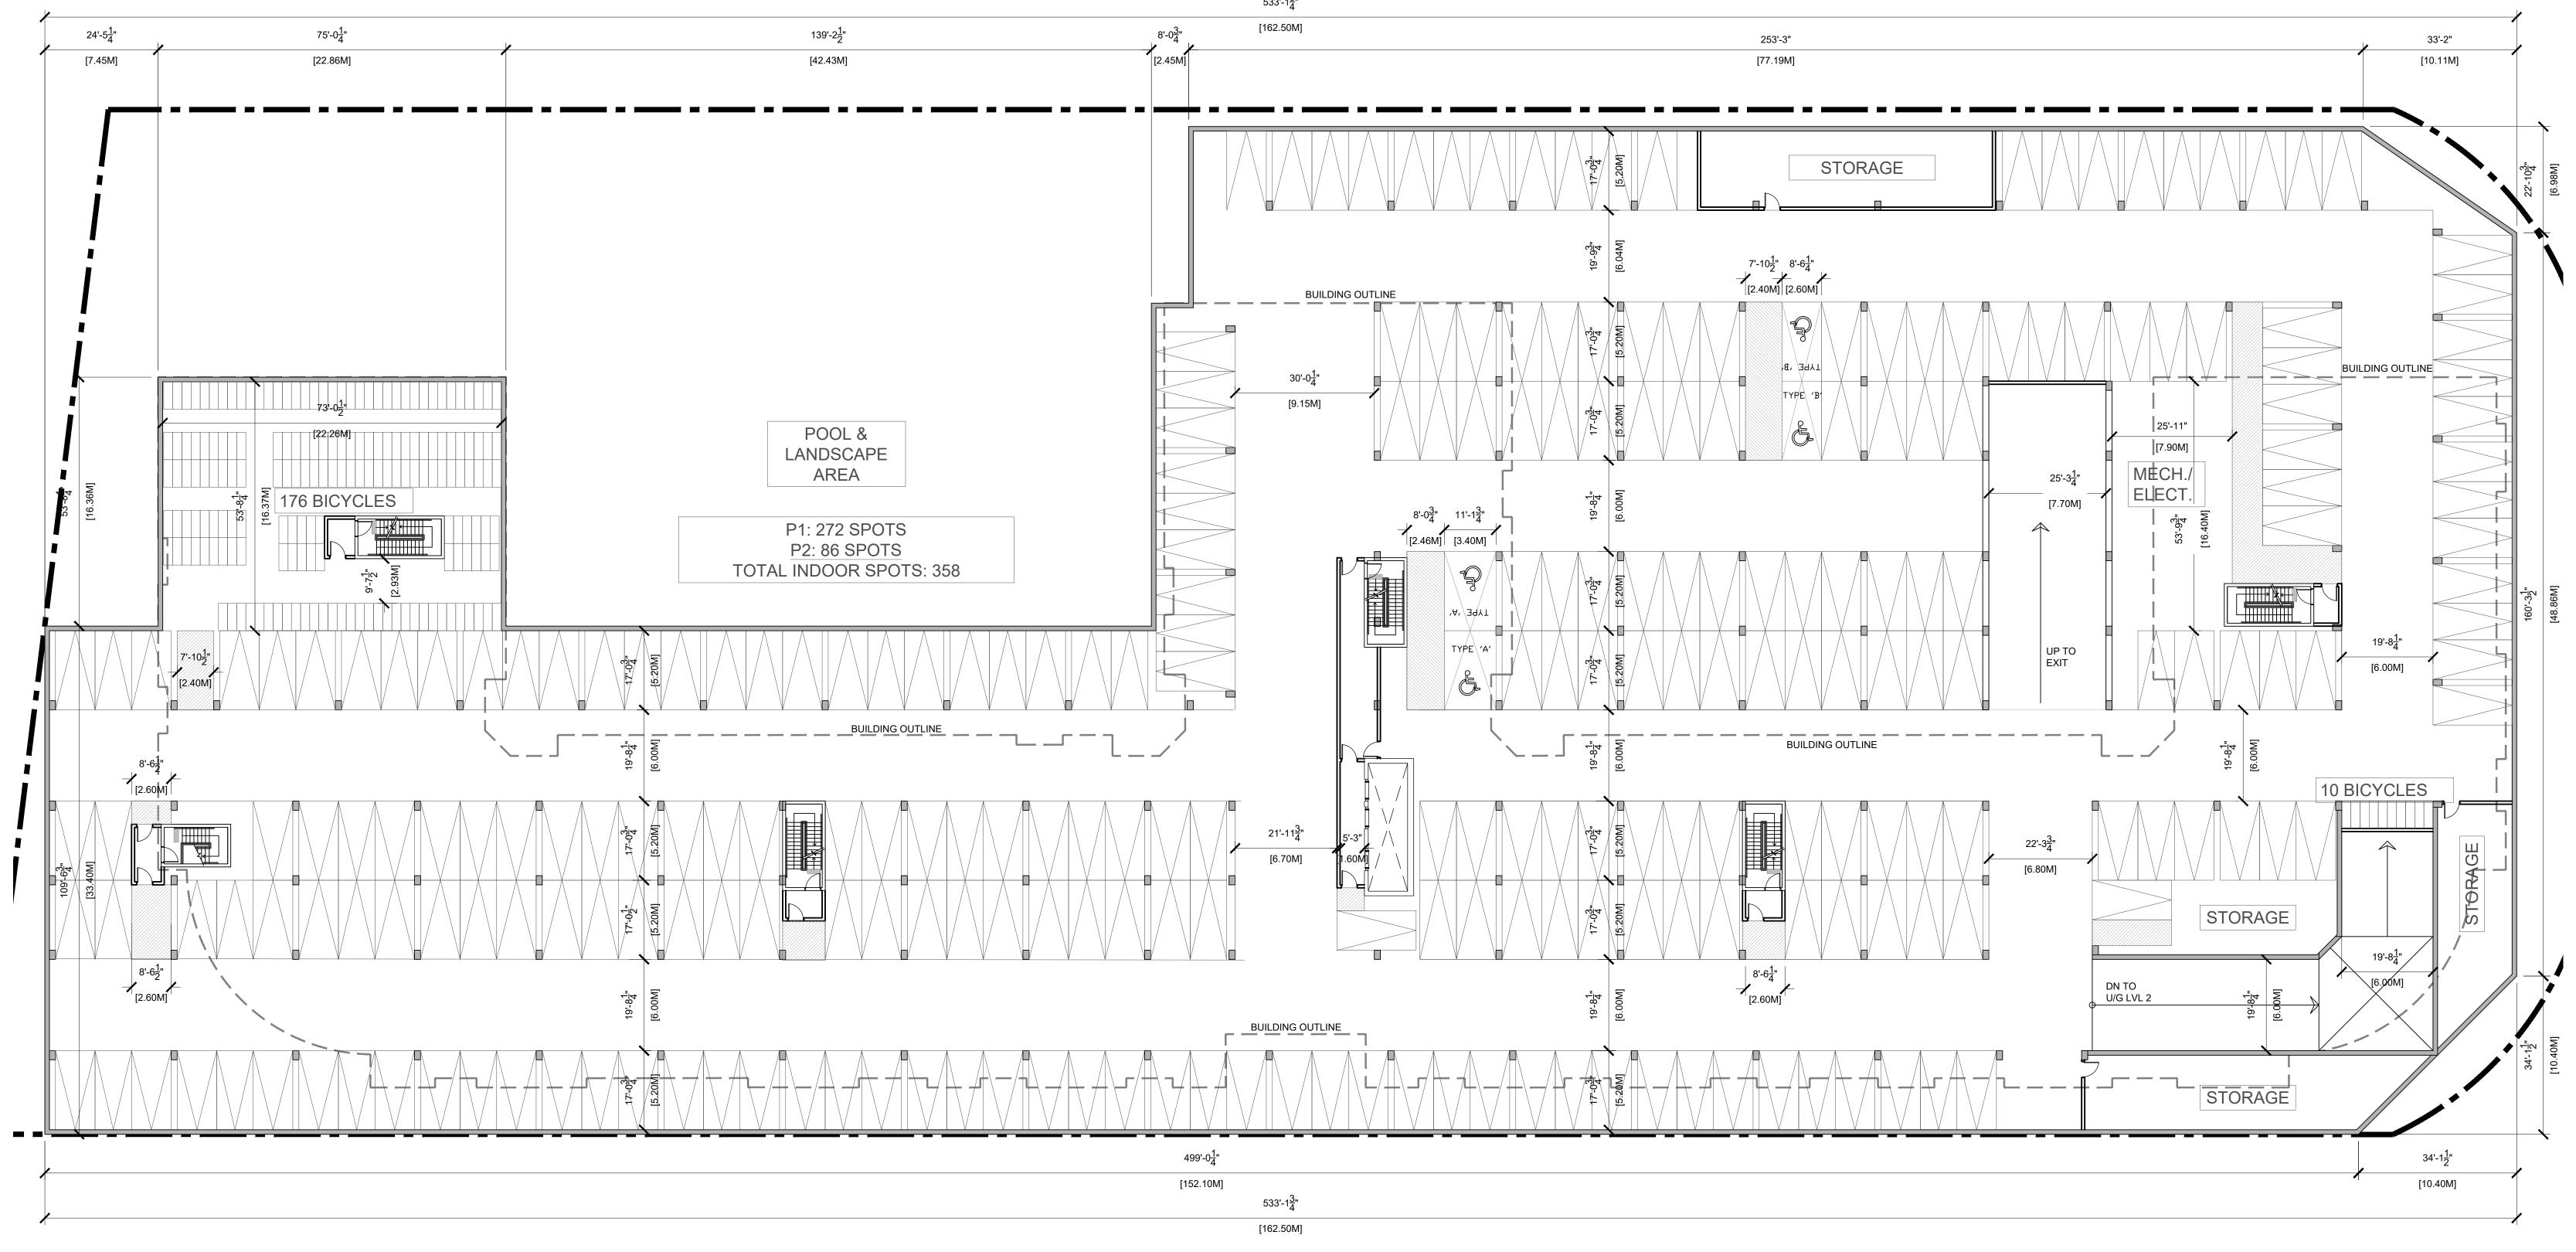

| project: THE WOODS ON KANATA AVE. | project no.:     |
|-----------------------------------|------------------|
| address: OTTAWA, ON               | 21-0044          |
| sheet name: UNDERGROUND LEVEL 2   | sheet no.: A-102 |