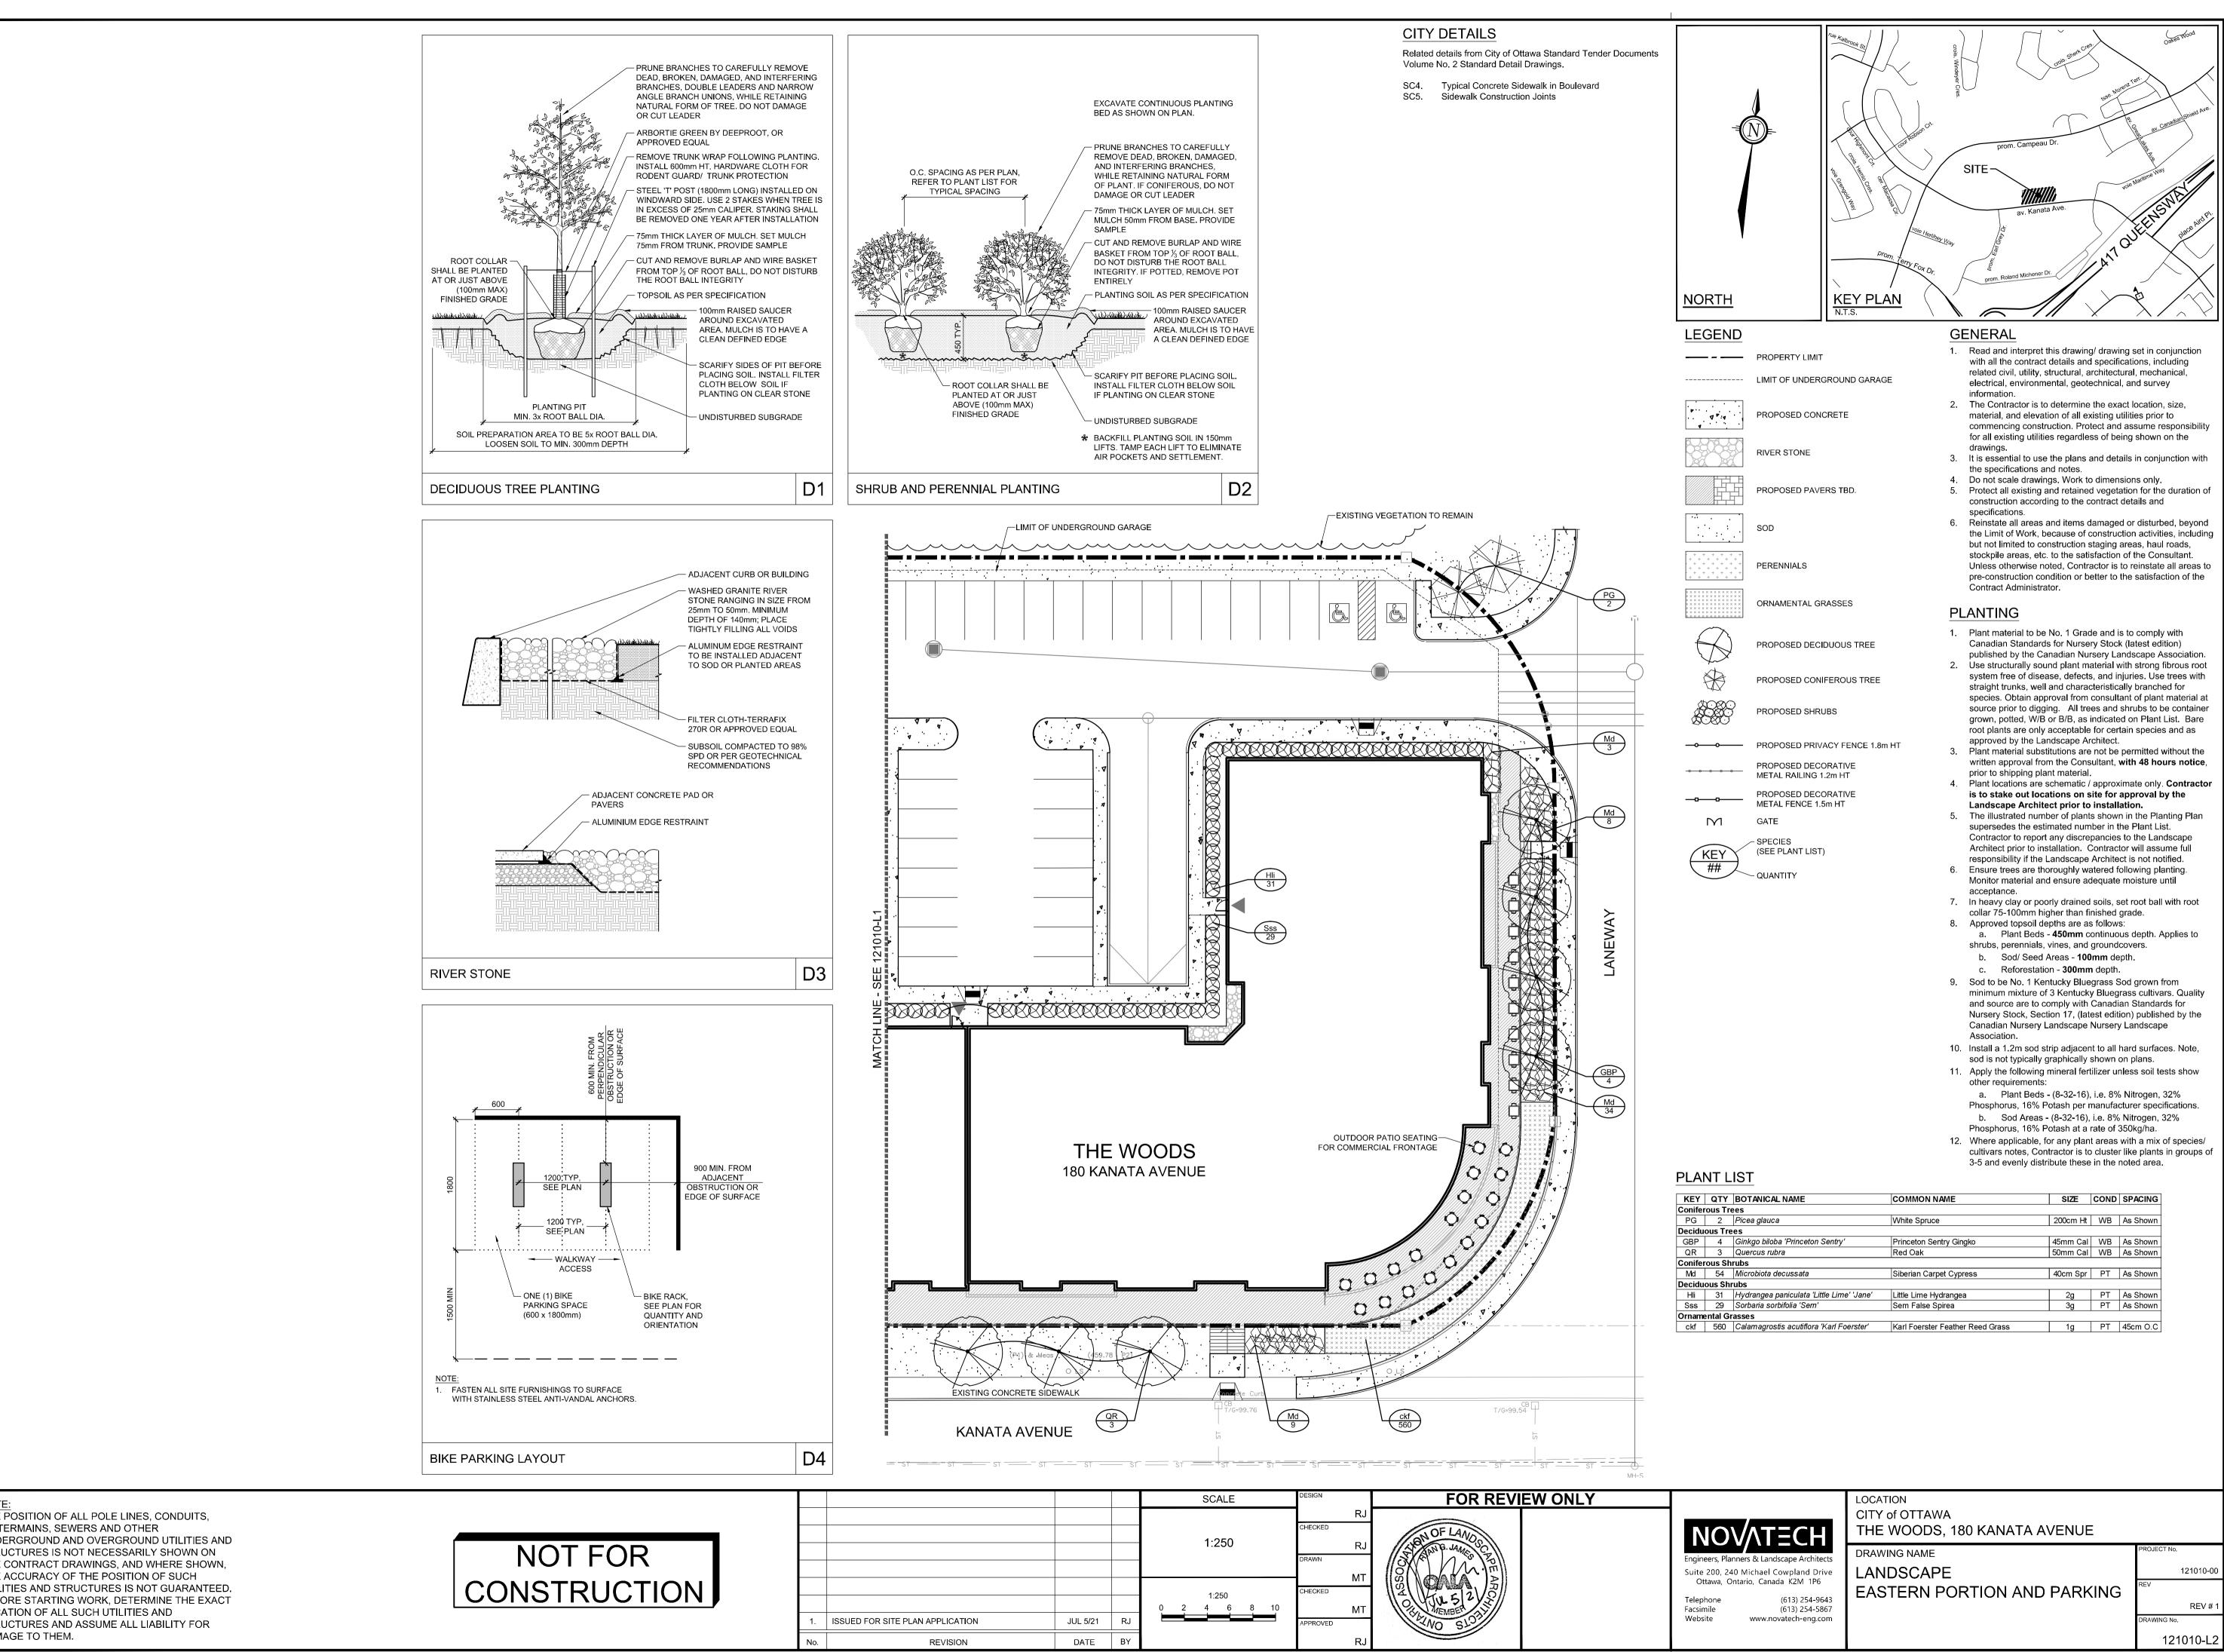

| KEY     | QTY      | BOTANICAL NAME                            | COMMON NAME                      | SIZE     | COND | SPACING  |
|---------|----------|-------------------------------------------|----------------------------------|----------|------|----------|
| Conifer | ous Tre  | ees                                       |                                  | •        |      |          |
| PG      | 2        | Picea glauca                              | White Spruce                     | 200cm Ht | WB   | As Shown |
| Decidu  | ous Tre  | es                                        | · · ·                            | •        |      |          |
| GBP     | 4        | Ginkgo biloba 'Princeton Sentry'          | Princeton Sentry Gingko          | 45mm Cal | WB   | As Shown |
| QR      | 3        | Quercus rubra                             | Red Oak                          | 50mm Cal | WB   | As Shown |
| Conifer | ous Sh   | rubs                                      |                                  | •        |      |          |
| Md      | 54       | Microbiota decussata                      | Siberian Carpet Cypress          | 40cm Spr | PT   | As Shown |
| Decidu  | ous Shi  | rubs                                      |                                  |          |      |          |
| Hli     | 31       | Hydrangea paniculata 'Little Lime' 'Jane' | Little Lime Hydrangea            | 2g       | PT   | As Shown |
| Sss     | 29       | Sorbaria sorbifolia 'Sem'                 | Sem False Spirea                 | 3g       | PT   | As Shown |
| Orname  | ental Gr | asses                                     | ·                                | ·        |      |          |
| ckf     | 560      | Calamagrostis acutiflora 'Karl Foerster'  | Karl Foerster Feather Reed Grass | 1g       | PT   | 45cm O.C |