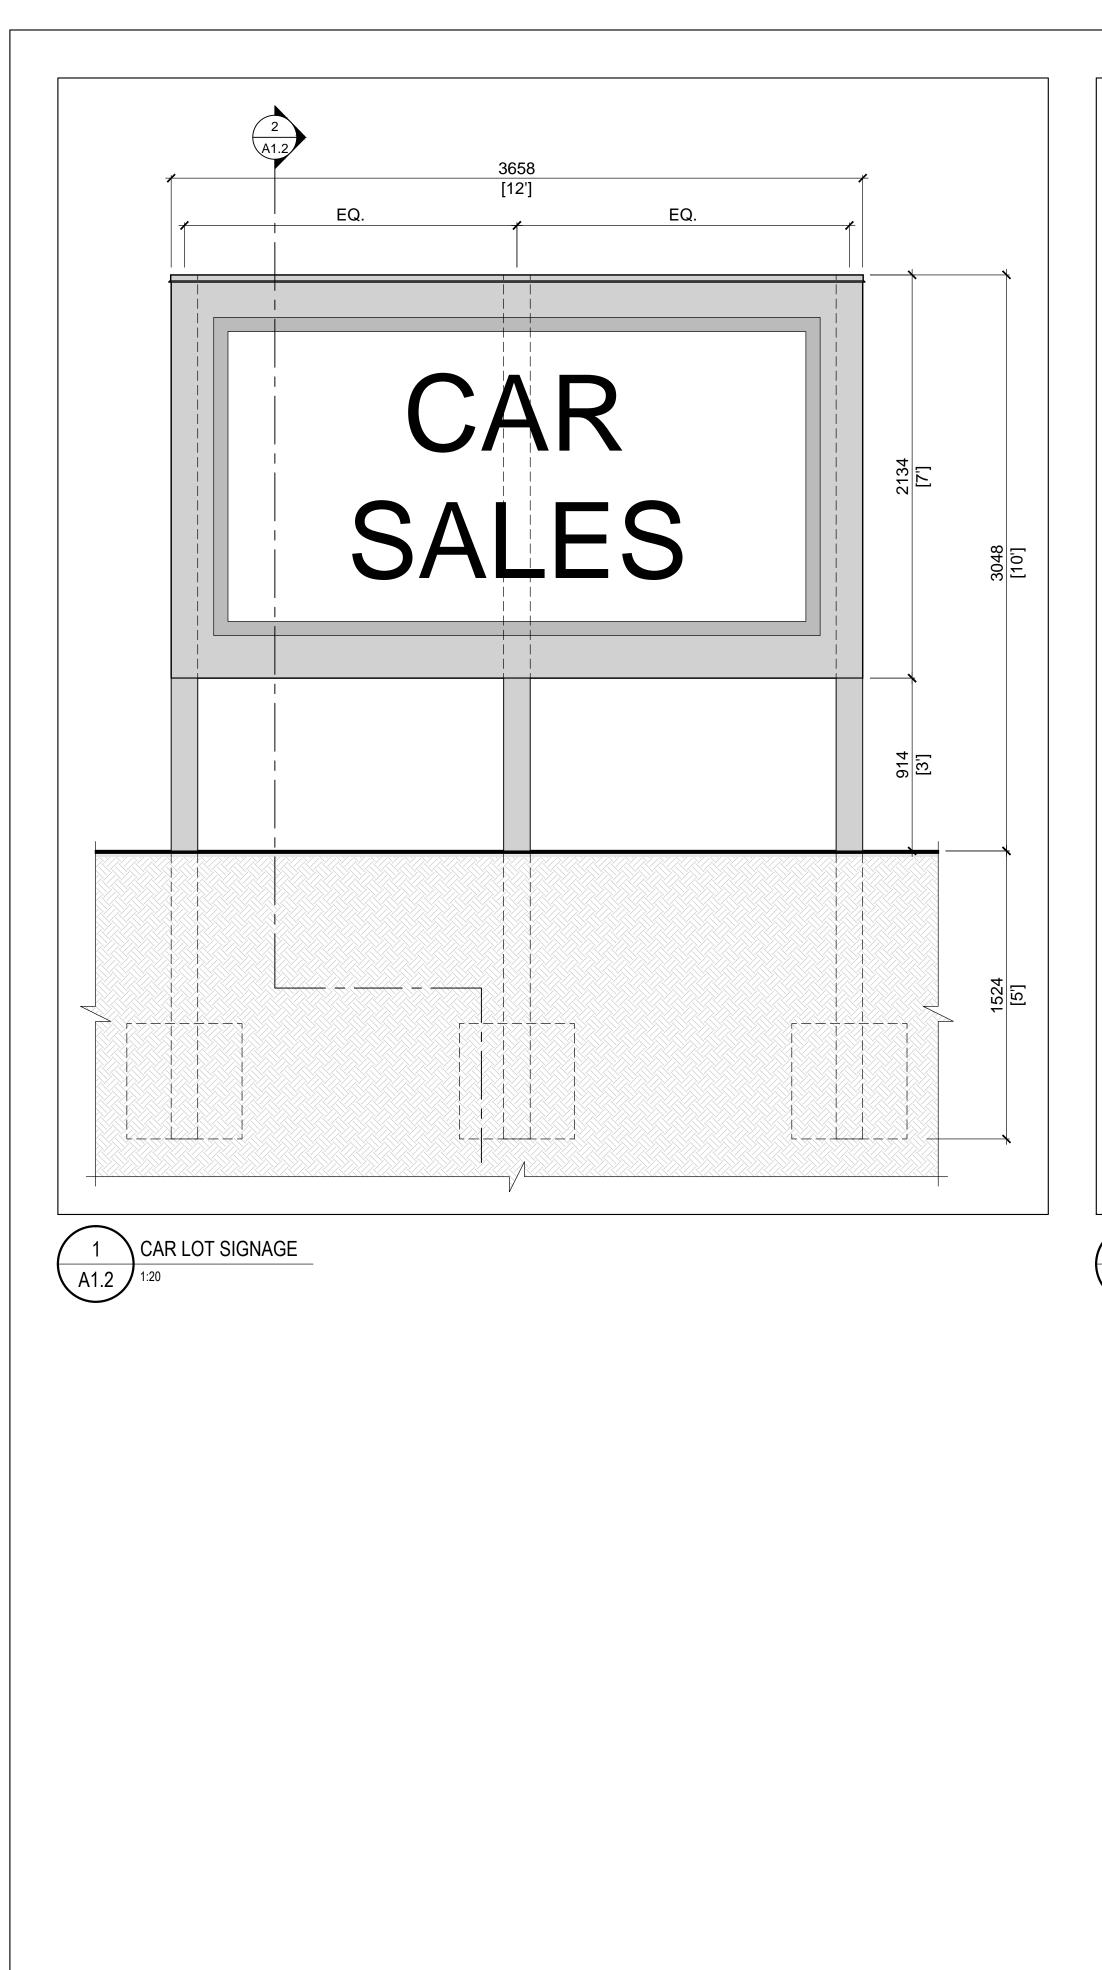

| IS HOWN<br>RNATE W/ TRESS @ FRONT OF SITE<br>OAD CULVERT & SIDE YARDS | NorthTown Engineering Inc.<br>212–430 Hazeldean Road, Kanata, ON. K2L 1T9<br>Tel: 613–709–4691 www.northtowneng.com |                  |                                            |     |               |               |                  |  |
|-----------------------------------------------------------------------|---------------------------------------------------------------------------------------------------------------------|------------------|--------------------------------------------|-----|---------------|---------------|------------------|--|
|                                                                       |