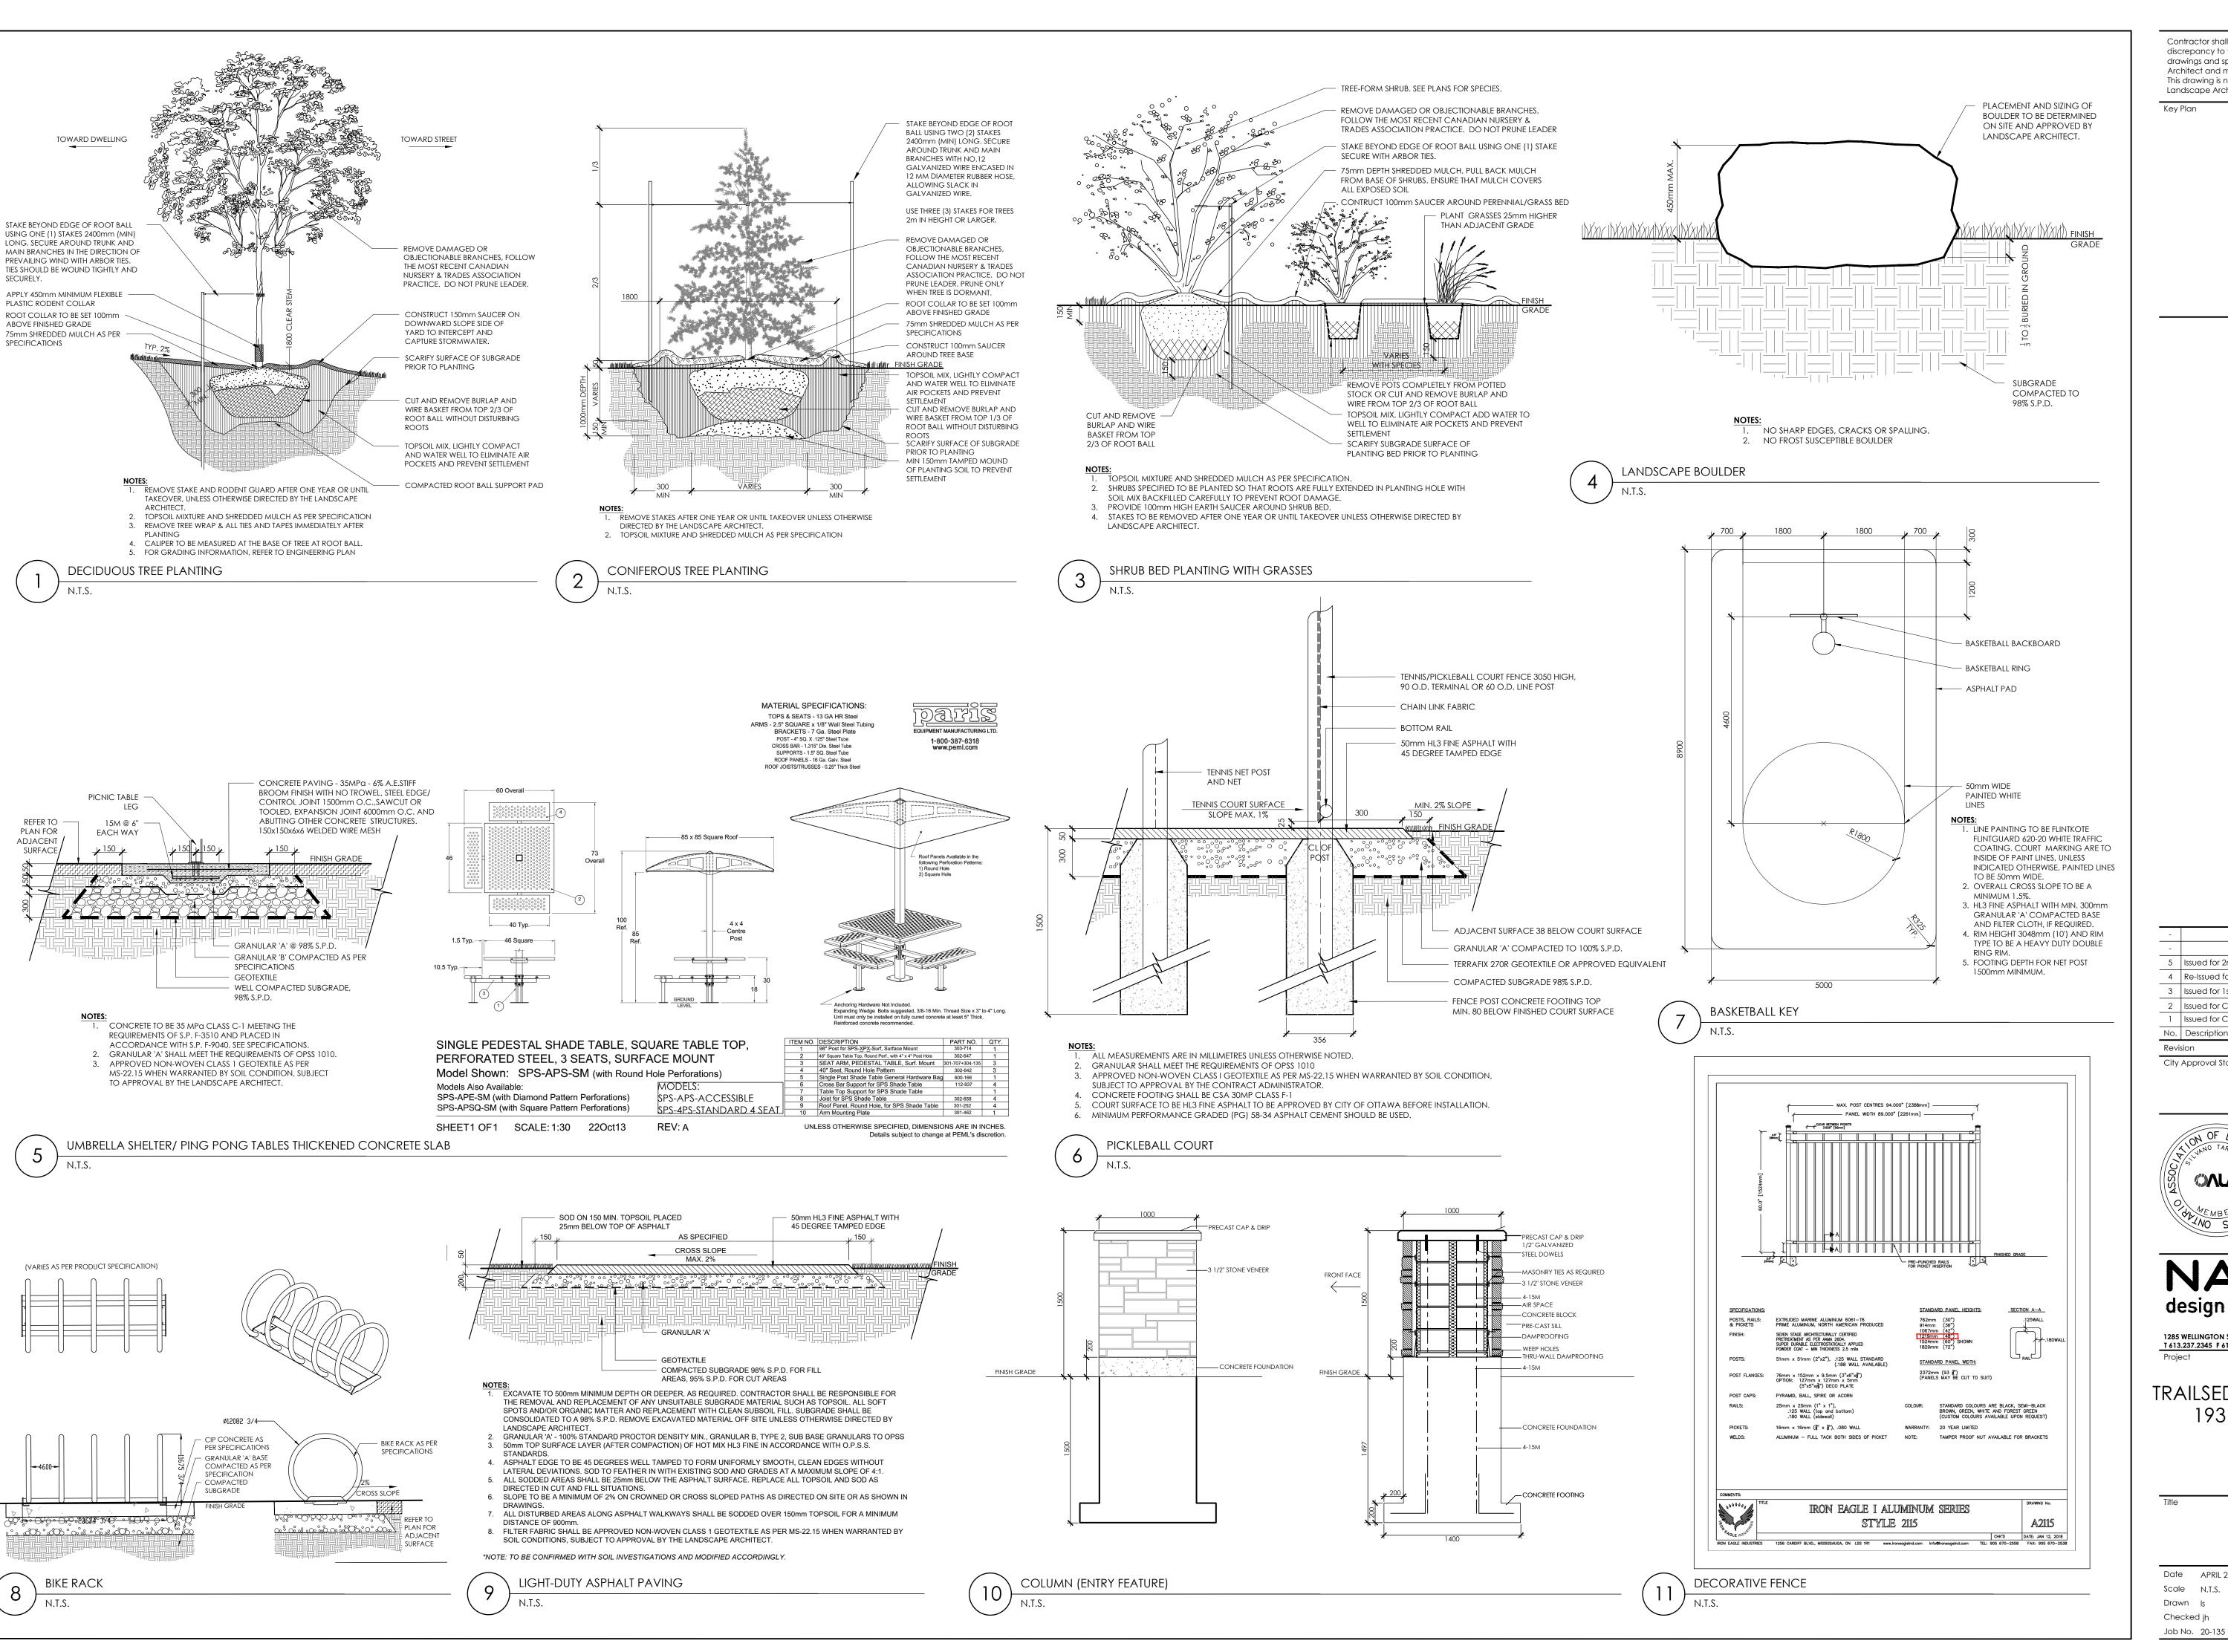

Contractor shall check all dimensions on the work and report any discrepancy to the Landscape Architect before proceeding. All drawings and specifications are the property of the Landscape Architect and must be returned at the completion of the work. This drawing is not to be used for construction until signed by the Landscape Architect.

| -   |                                                  |            |
|-----|--------------------------------------------------|------------|
|     |                                                  |            |
| -   |                                                  |            |
| 5   | Issued for 2nd Submission                        | Apr. 23/21 |
| 4   | Re-Issued for 1st Submission with Cross Sections | Jan. 27/21 |
| 3   | Issued for 1st Su