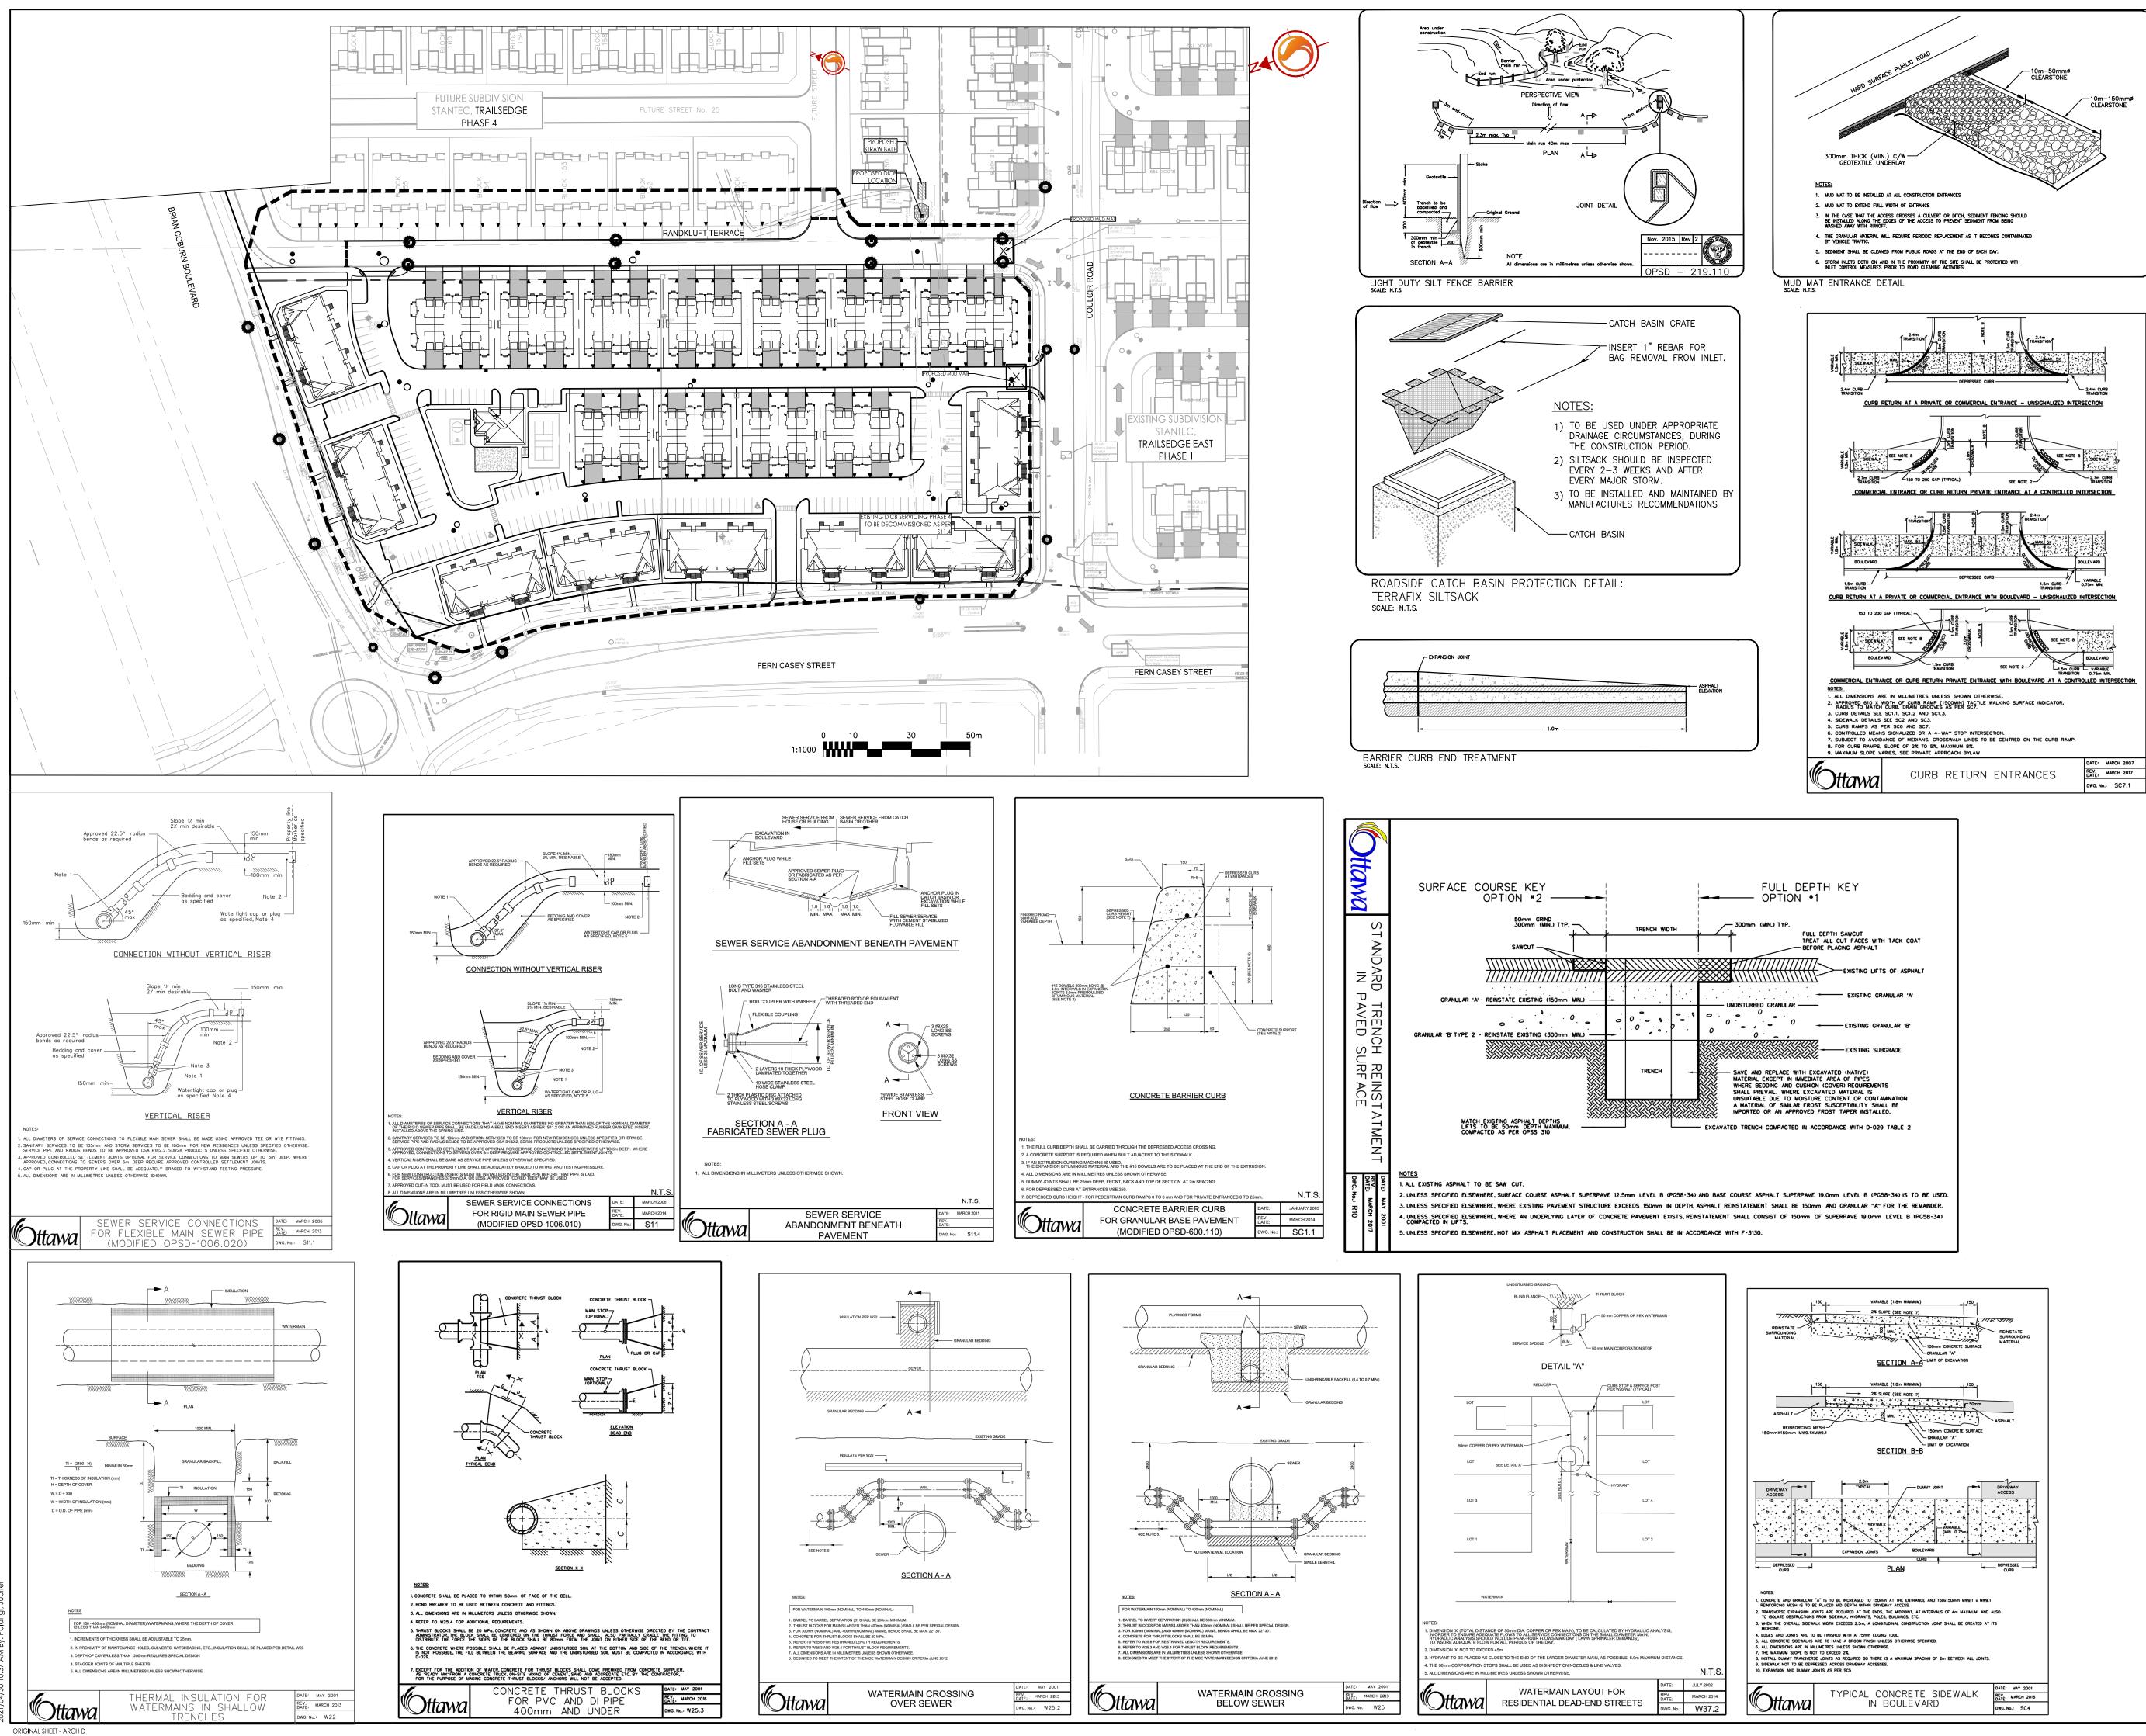

## Legend

 PROPOSED SILT FENCE BOUNDARY AS PER OPSD 219.110

 PROPOSED STRAW BALE LOCATION AS PER OPSD 219.100

 PROPOSED CATCH BASIN PROTECTION AS PER DETAIL.

PROPOSED MUD MAT LOCATION

EXISTING SWALE PROPOSED VALVE BOX PROPOSED VALVE CHAMBER PROPOSED FIRE HYDRANT PROPOSED SANITARY SEWER MANHOLE PROPOSED STORM SEWER MANHOLE PROPOSED CATCHBASIN

Best Management Practices

CONTRACTOR TO PROVIDE EROSION AND SEDIMENT CONTROLS (BEST MANAGEMENT PRACTICES) DURING CONSTRUCTION OF THIS PROJECT.

EROSION MUST BE MINIMIZED AND SEDIMENTS MUST BE REMOVED FROM CONSTRUCTION SITE RUN-OFF IN ORDER TO PROTECT DOWNSTREAM AREAS. DURING ALL CONSTRUCTION, EROSION AND SEDIMENTATION SHOULD BE CONTROLLED BY THE FOLLOWING TECHNIQUES:

- 1. LIMIT THE EXTENT OF EXPOSED SOILS AT ANY GIVEN TIME.
- 2. REVEGETATE EXPOSED AREAS AND SLOPES AS SOON AS POSSIBLE.
- 3. MINIMIZE AREA TO BE CLEARED AND GRUBBED.
- 4. PROTECT EXPOSED SLOPES WITH PLASTIC OR SYNTHETIC MULCHES.
- 5. INSTALL CATCH BASIN INSERTS OR EQUIVALENT IN ALL PROPOSED CATCH BASINS AND CATCH BASIN MANHOLES AND IN ALL EXISTING CATCH BASINS THAT WILL RECEIVE RUN-OFF FROM THE SITE.
- 6. A SILT FENCE SHALL BE INSTALLED AROUND THE PERIMETER OF ALL AND ANY STOCKPILES OF MATERIAL TO BE USED OR REMOVED FROM SITE. (LOCATION TO BE DETERMINED)
- 7. A VISUAL INSPECTION SHALL BE DONE DAILY ON SEDIMENT CONTROL MEASURES AND CLEANED OF ANY ACCUMULATED SILT AS REQUIRED. THE DEPOSITS WILL BE DISPOSED OFF SITE AS PER THE REQUIREMENTS OF THE CONTRACT.
- 8. SEDIMENT CONTROL BARRIERS MAY ONLY BE REMOVED TEMPORARILY WITH APPROVAL OF CONTRACT ADMINISTRATOR TO ACCOMMODATE CONSTRUCTION OPERATIONS. ALL AFFECTED BARRIERS MUST BE REINSTATED AT NIGHT WHEN CONSTRUCTION IS COMPLETED. NO REMOVAL WILL OCCUR IF THERE IS A SIGNIFICANT RAINFALL EVENT ANTICIPATED (>10mm) UNLESS A NEW DEVICE HAS BEEN INSTALLED TO PROTECT EXISTING STORM AND SANITARY SEWER SYSTEMS, OR DOWNSTREAM WATERCOURSES.
- 9. NO REFUELING OR CLEANING OF EQUIPMENT IS PERMITTED NEAR ANY EXISTING WATERWAY.
- 10. CONTRACTOR SHALL REMOVE SEDIMENT CONTROL MEASURES WHEN, IN THE OPINION OF THE CONTRACT ADMINISTRATOR, THE MEASURE(S) IS NO LONGER REQUIRED. NO CONTROL MEASURES SHALL BE PERMANENTLEY REMOVED WITHOUT PRIOR WRITTEN AUTHORIZATION FROM THE CONTRACT ADMINISTRATOR.
- 11. THE CONTRACTOR SHALL PERIODICALLY, OR WHEN REQUESTED BY THE CONTRACT ADMINISTRATOR, CLEAN OUT ACCUMULATED SEDIMENTS AS REQUIRED.
- 12. THE CONTRACTOR SHALL IMMEDIATELY REPORT TO THE ENGINEER ANY ACCIDENTAL DISCHARGES OF SEDIMENT MATERIAL INTO THE WATERCOURSE. APPROPRIATE RESPONSE MEASURES, INCLUDING ANY REPAIRS TO EXISTING CONTROL MEASURES OR THE IMPLEMENTATION OF ADDITIONAL CONTROL MEASURES, SHALL BE CARRIED OUT BY THE CONTRACTOR WITHOUT DELAY.
- 13. CONTRACTOR SHALL INSTALL MUD MATS AT ENTRANCE TO THE SITE.
- 14. STORMWATER SWALES TO BE COVERED WITH HYDRO-SEED AND MULCH.

Permit-Seal

Client/Project

2280 ST. LAURENT BLVD PROPOSED RESIDENTIAL DEVELOPMENT TRAILSEDGE BLOCK 193 & 194 OTTAWA, ON Title EROSION CONTROL PLAN AND DETAILS SHEET

RICHCRAFT GROUP OF COMPANIES

| Project No.<br>160401585 | Scale   |          |             |
|--------------------------|---------|----------|-------------|
| Drawing No.              | Sheet   | Revision | - 00        |
| EC/DS-1                  | 7 of 11 | 2        | י<br>כ<br>נ |