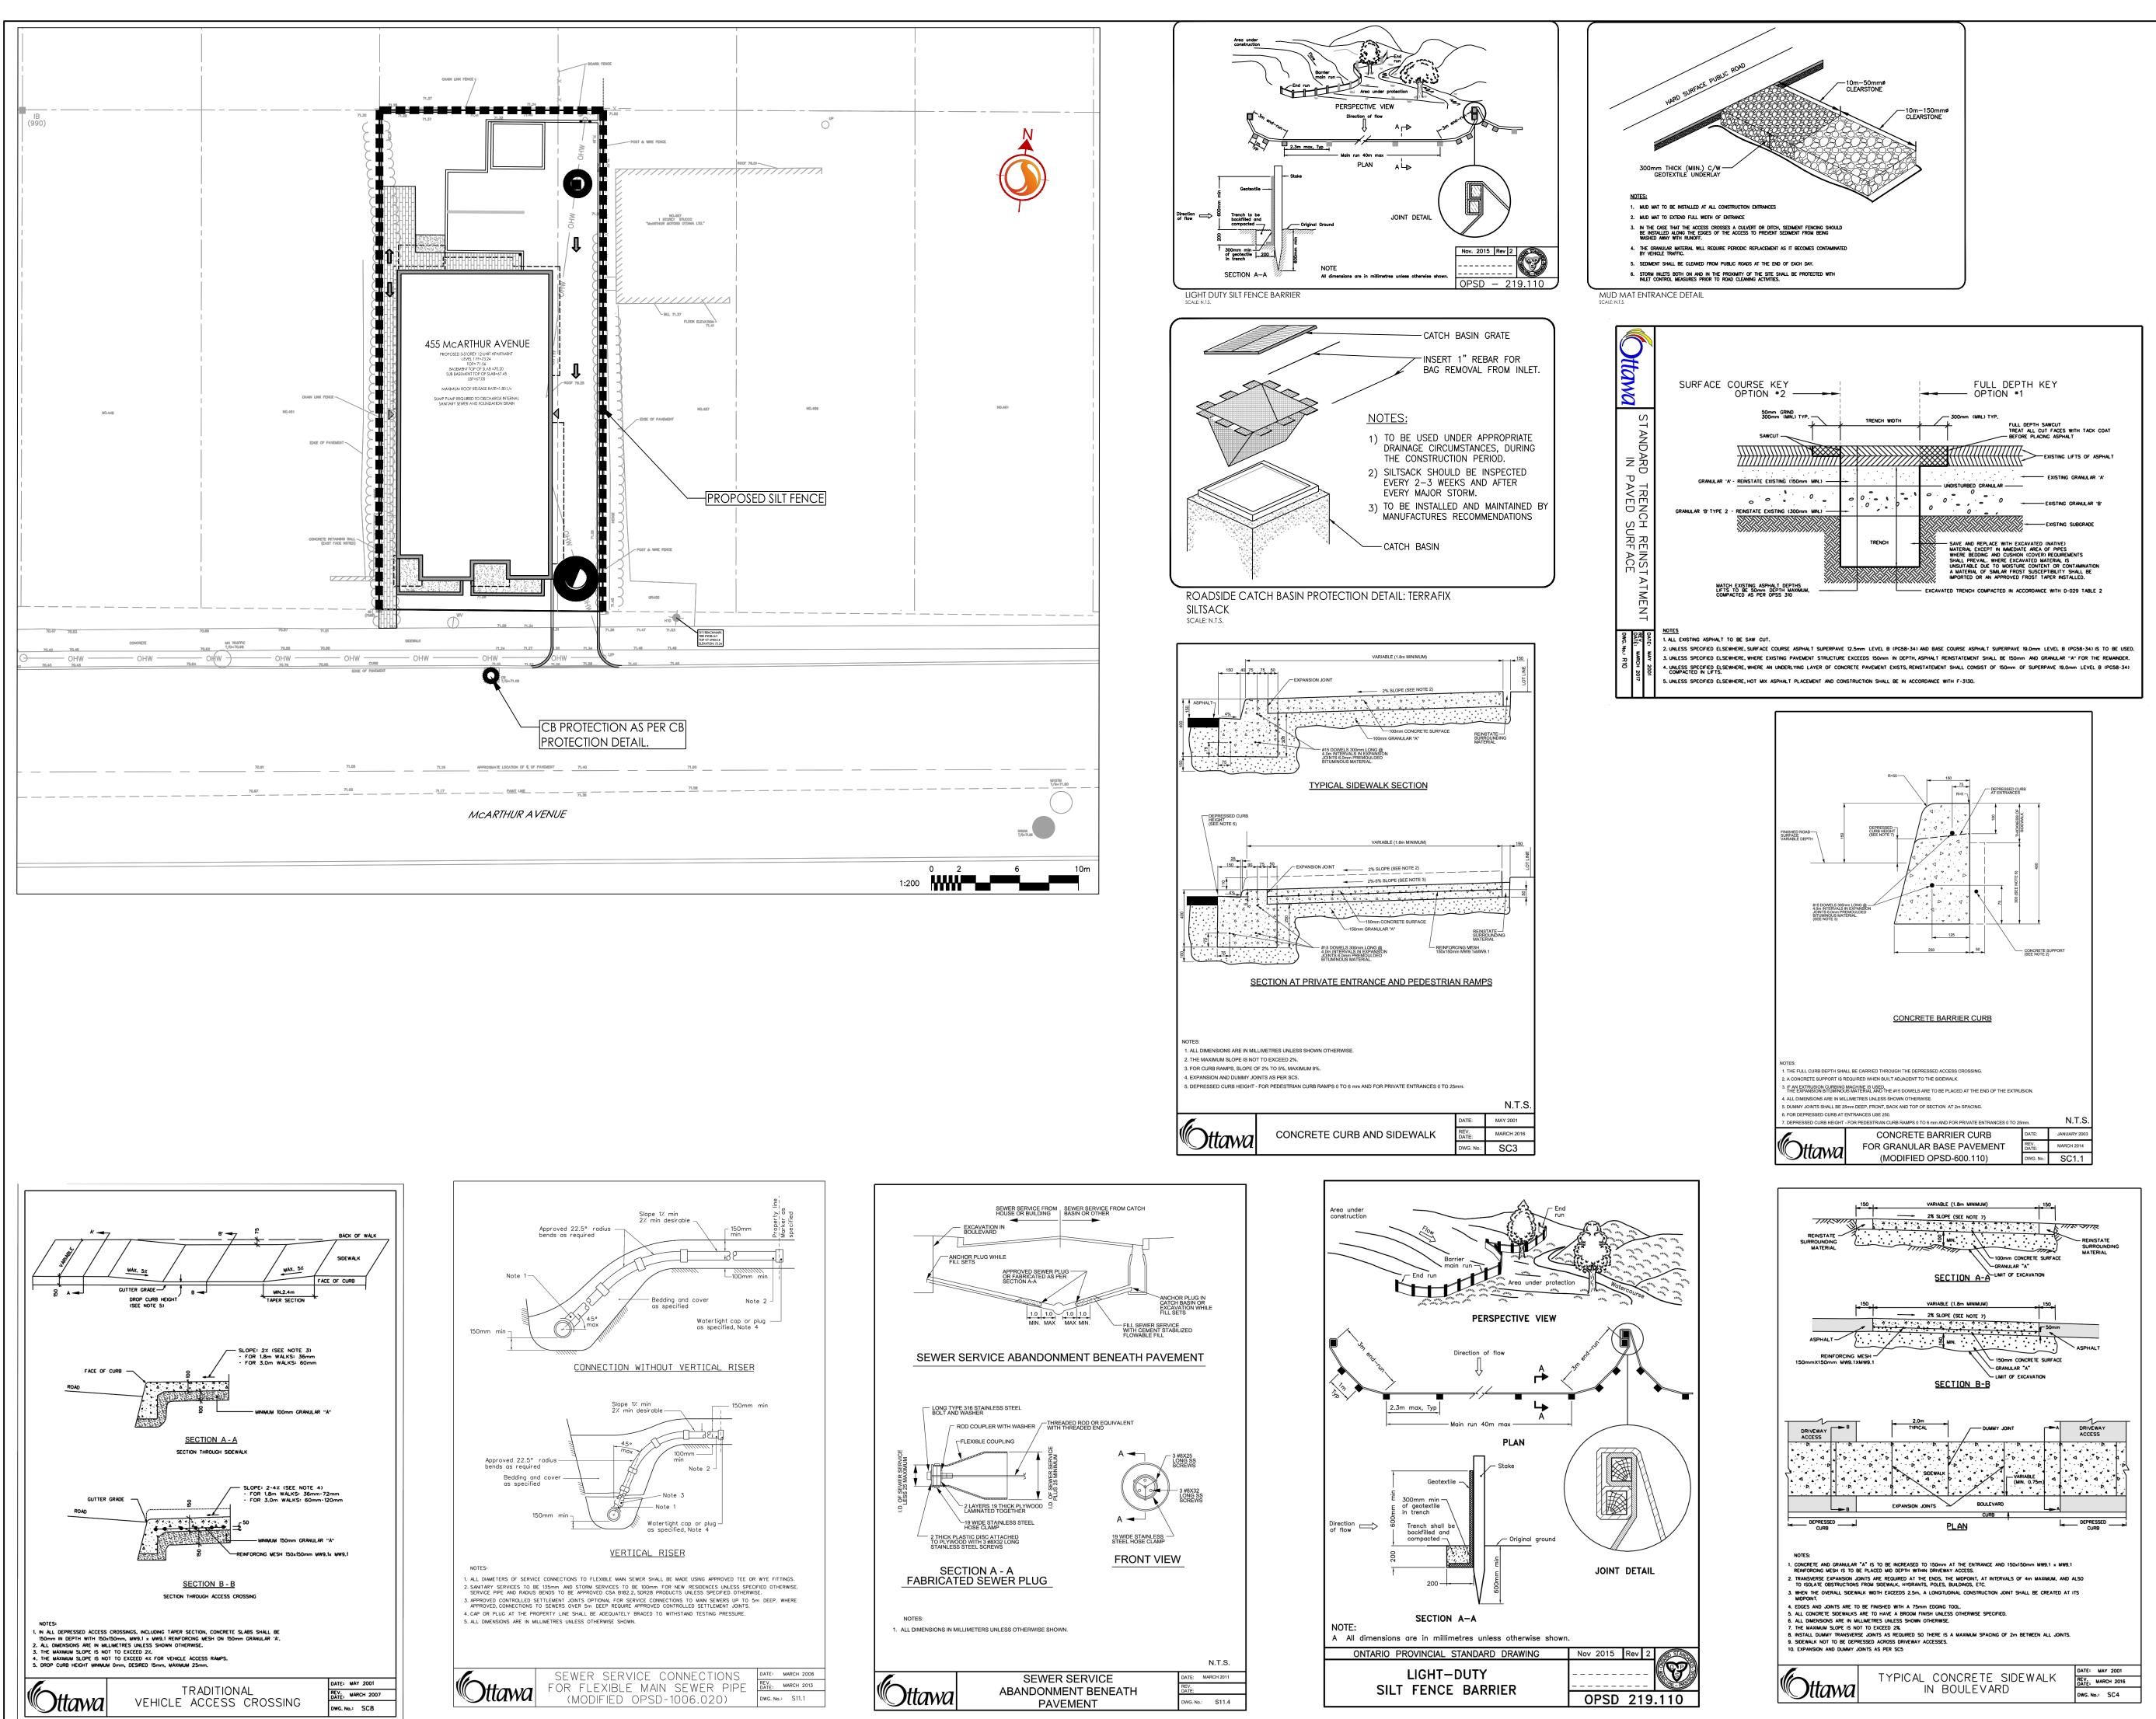

## Legend

PROPOSED SILT FENCE BOUNDARY AS PER OPSD 219.110

PROPOSED CATCH BASIN PROTECTION AS PER DETAIL.

## **Best Management Practices**

CONTRACTOR TO PROVIDE EROSION AND SEDIMENT CONTROLS (BEST MANAGEMENT PRACTICES) DURING CONSTRUCTION OF THIS PROJECT.

EROSION MUST BE MINIMIZED AND SEDIMENTS MUST BE REMOVED FROM CONSTRUCTION SITE RUN-OFF IN ORDER TO PROTECT DOWNSTREAM AREAS. DURING ALL CONSTRUCTION, EROSION AND SEDIMENTATION SHOULD BE CONTROLLED BY THE FOLLOWING TECHNIQUES:

- 1. LIMIT THE EXTENT OF EXPOSED SOILS AT ANY GIVEN TIME.
- REVEGETATE EXPOSED AREAS AND SLOPES AS SOON AS POSSIBLE.
- MINIMIZE AREA TO BE CLEARED AND GRUBBED.
- PROTECT EXPOSED SLOPES WITH PLASTIC OR SYNTHETIC MULCHES.
- INSTALL CATCH BASIN INSERTS OR EQUIVALENT IN ALL PROPOSED CATCH BASINS AND CATCH BASIN MANHOLES AND IN ALL EXISTING CATCH BASINS THAT WILL RECEIVE RUN-OFF FROM THE SITE.
- A SILT FENCE SHALL BE INSTALLED AROUND THE PERIMETER OF ALL AND ANY STOCKPILES OF MATERIAL TO BE USED OR REMOVED FROM SITE. (LOCATION TO BE DETERMINED)
- A VISUAL INSPECTION SHALL BE DONE DAILY ON SEDIMENT CONTROL MEASURES AND CLEANED OF ANY ACCUMULATED SILT AS REQUIRED. THE DEPOSITS WILL BE DISPOSED OFF SITE AS PER THE REQUIREMENTS OF THE CONTRACT.
- SEDIMENT CONTROL BARRIERS MAY ONLY BE REMOVED TEMPORARILY WITH APPROVAL OF CONTRACT ADMINISTRATOR TO ACCOMMODATE CONSTRUCTION OPERATIONS, ALL AFFECTED BARRIERS MUST BE REINSTATED AT NIGHT WHEN CONSTRUCTION IS COMPLETED. NO REMOVAL WILL OCCUR IF THERE IS A SIGNIFICANT RAINFALL EVENT ANTICIPATED (>10mm) UNLESS A NEW DEVICE HAS BEEN INSTALLED TO PROTECT EXISTING STORM AND SANITARY SEWER SYSTEMS, OR DOWNSTREAM WATERCOURSES.
- NO REFUELING OR CLEANING OF EQUIPMENT IS PERMITTED NEAR ANY EXISTING WATERWAY.
- 10. CONTRACTOR SHALL REMOVE SEDIMENT CONTROL MEASURES WHEN. IN THE OPINION OF THE CONTRACT ADMINISTRATOR, THE MEASURE(S) IS NO LONGER REQUIRED NO CONTROL MEASURES SHALL BE PERMANENTLEY REMOVED. WITHOUT PRIOR WRITTEN AUTHORIZATION FROM THE CONTRACT ADMINISTRATOR.
- THE CONTRACTOR SHALL PERIODICALLY, OR WHEN REQUESTED BY THE CONTRACT ADMINISTRATOR, CLEAN OUT ACCUMULATED SEDIMENTS AS REQUIRED.
- THE CONTRACTOR SHALL IMMEDIATELY REPORT TO THE ENGINEER ANY ACCIDENTAL DISCHARGES OF SEDIMENT MATERIAL INTO THE WATERCOURSE. APPROPRIATE RESPONSE MEASURES, INCLUDING ANY REPAIRS TO EXISTING CONTROL MEASURES OR THE IMPLEMENTATION OF ADDITIONAL CONTROL MEASURES, SHALL BE CARRIED OUT BY THE CONTRACTOR WITHOUT DELAY.
- 13. CONTRACTOR SHALL INSTALL MUD MATS AT ENTRANCE TO THE SITE.
- 14. STORMWATER SWALES TO BE COVERED WITH HYDRO-SEED AND MULCH.