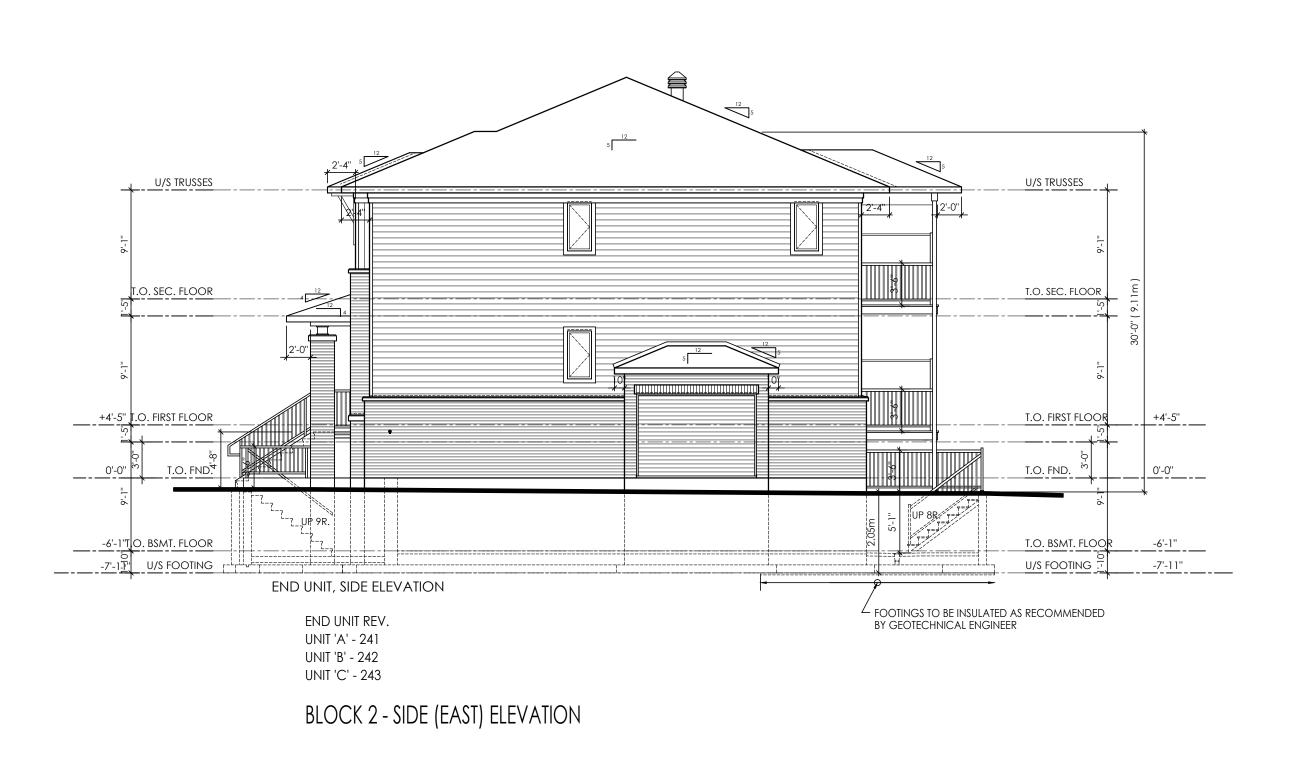

MAY, 2013.

| SCALE:
| 3/16" = 1'-0" | SHI
| CHECKED:
| MDB | MDB

END UNIT, SIDE ELEVATION W/ HYDRO/GAS METER ENCLOSURE

STREET END UNIT, SIDE ELEVATION W/ GAS METER ENCLOSURE

ARCHITECT SEAL:

GENERAL NOTES:

1. THE CONTRACTOR IS RESPONSIBLE FOR CHECKING AND VERIFYING ALL DIMENSIONS, ANY DISCREPANCY MUST BE REPORTED TO M. DAVID BLAKELY ARCHITECT INC.