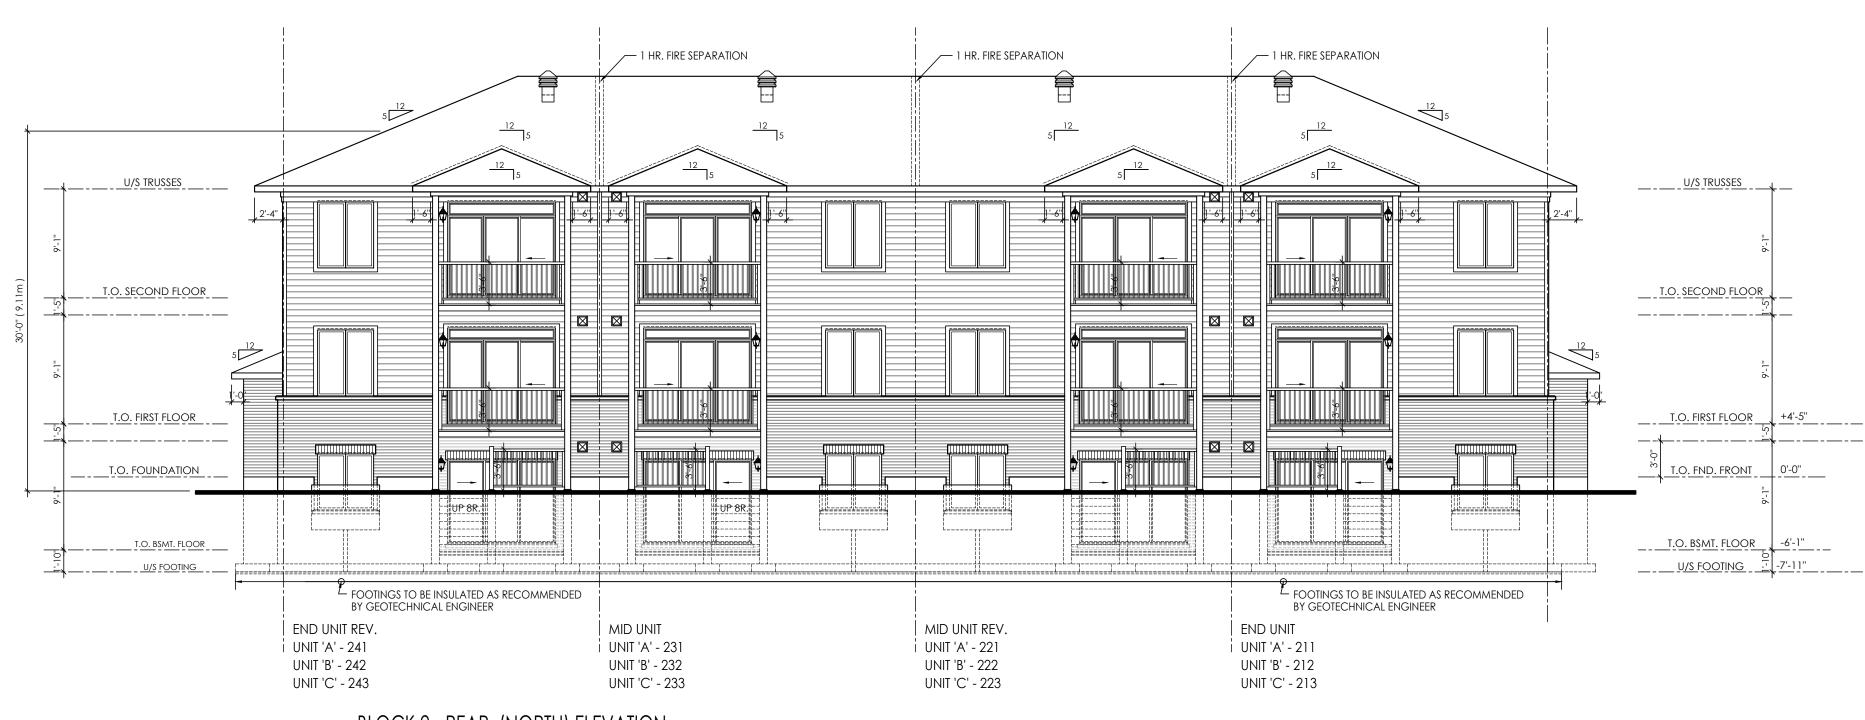

A B C

- DETAIL NUMBER

B - SHEET NUMBER (DETAIL REQUIRED)

: - SHEET NUMBER (DETAIL LOCATION

BLOCK 2 - REAR (NORTH) ELEVATION

TERRACE FLATS

KANATA WEST

1620 MAPLE GROVE - BLOCK 29