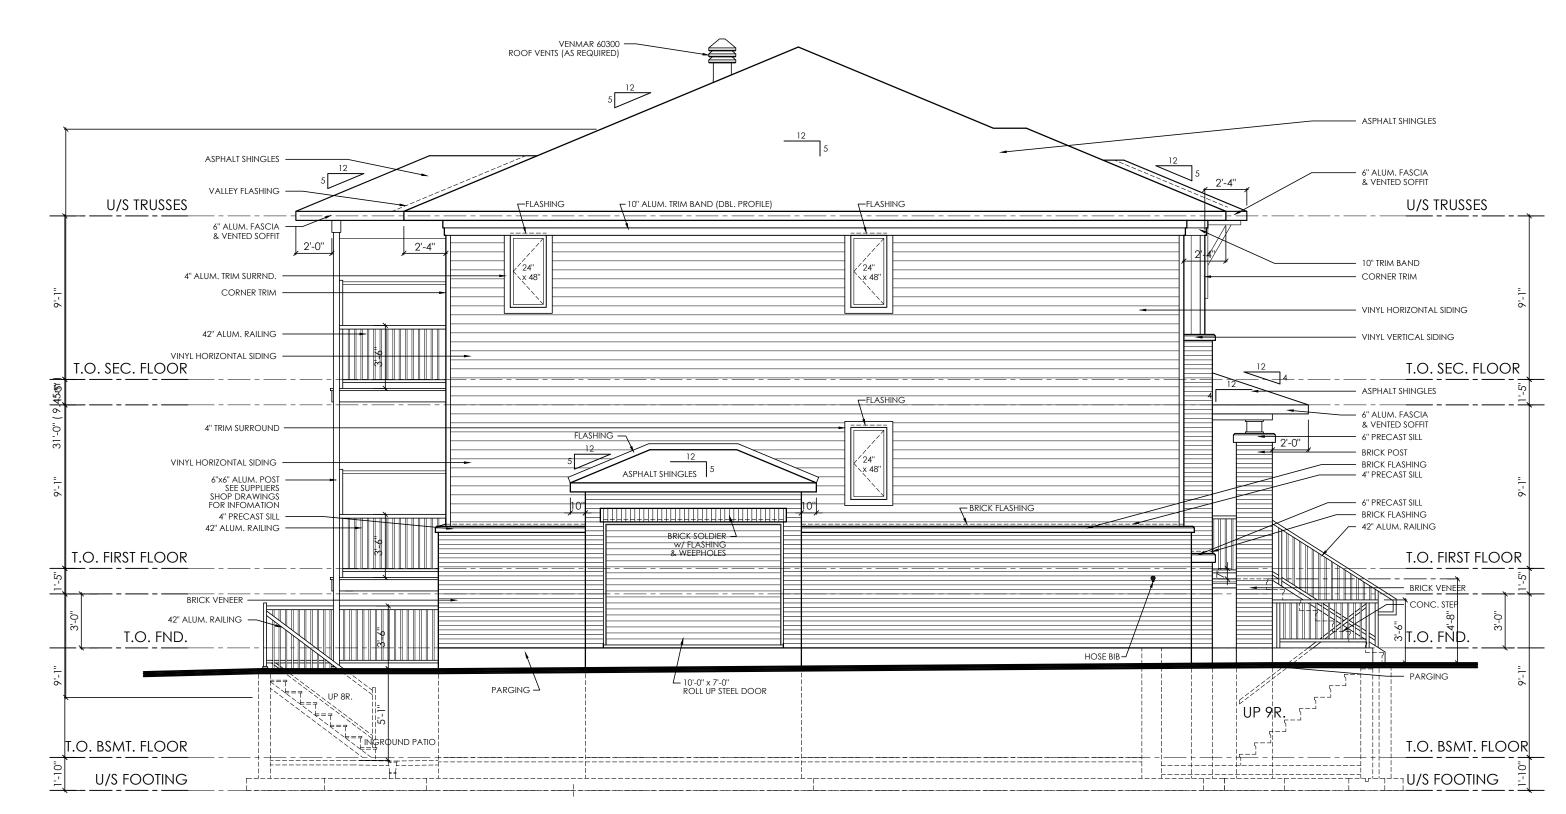

A B C

- DETAIL NUMBER

B - SHEET NUMBER (DETAIL REQUIRED)

: - SHEET NUMBER (DETAIL LOCATION

BLOCK 2 - REAR (NORTH) ELEVATION

TERRACE FLATS

KANATA WEST

1620 MAPLE GROVE - BLOCK 29

POST SCHEDULE
P1 - 3" DIA. ADJUSTALE STEEL TELEPOST
8500 POUND CAP. (MIN.)
P2 - 2-2"x4,6 OR 8" (AS APPLICABLE)
P3 - 3-2"x4,6 OR 8" (AS APPLICABLE)
P4 - 4-2"x4,6 OR 8" (AS APPLICABLE)
P5 - 5-2"x4,6 OR 8" (AS APPLICABLE)
P6 - HSS 3"x3"x.188" C/W 5"x3/8"x8" B. PL. & CAP PL.
BRICK LINTEL SCHEDULE

OPENING ANGLE SIZE
UP TO
5-0" L 3 1/2"x3 1/2"x5/16"
7'-0" L 4"x3 1/2"x5/16"
8'-0" L 5"x3 1/2"x5/16"
9'-0" L 5"x3 1/2"x 3/8"

L 6"x4"x 3/8"

15/03/18 FOR MOUNTSHANNON DR. / FOR PERMIT | SM D. 24/06/16 AS PER STRUCTURAL / CITY COMMENTS FOR PERMIT 9. 25/05/16 BLOCK 7 - FOR STRUCTURAL REVIEW 3. 08/03/16 REVISED FOR BLOCK 3 27/11/15 ISSUED FOR CONSTRUCTION 5. 23/09/15 BLOCKS 2 & 3 - FOR PERMIT . 18/12/14 GENERAL REV. AS PER BLOCK . 15/10/14 REVISED FRONT PORCH - ADDED BRIC . 27/01/14 AS PER STRUCTURAL / FOR PERMIT 13. 29/03/21 FOR SITE PLAN - BLOCK 29 KANATA WEST 2. 06/06/13 FOR STRUCTURAL REVIEW . 20/05/13 FOR REVIEW 2. 15/08/18 REVISED FOUNDATION ELEVATIONS REVISIONS REVISIONS