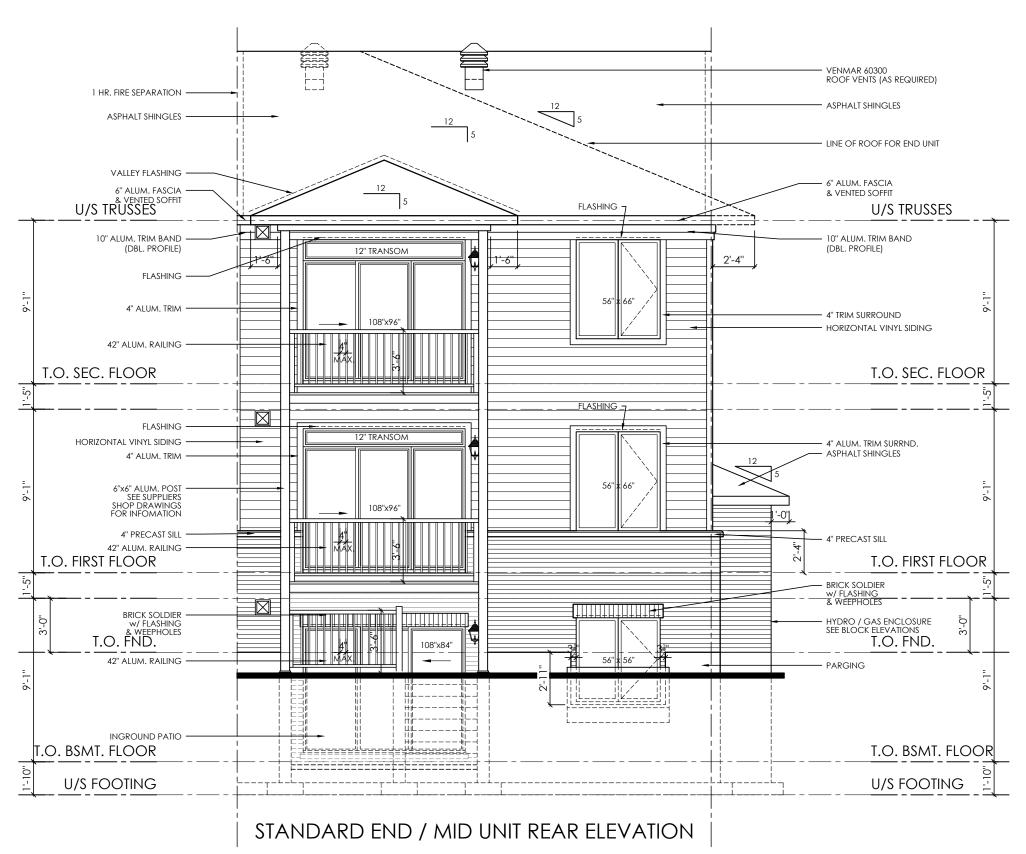

A - DETAIL NUMBER
B - SHEET NUMBER
(DETAIL REQUIRED)
C - SHEET NUMBER
M C - SHEET NUMBER

TERRACE FLATS

KANATA WEST

1620 MAPLE GROVE - BLOCK 29
OTTAWA, ONT.

ELEVATIONS

RICHCRAFT

Group Of Companies

SCALE:

MAY, 2013.

SCALE:

3/16" = 1'-0"

SRAWN BY:

SBM

CHECKED:

MDB