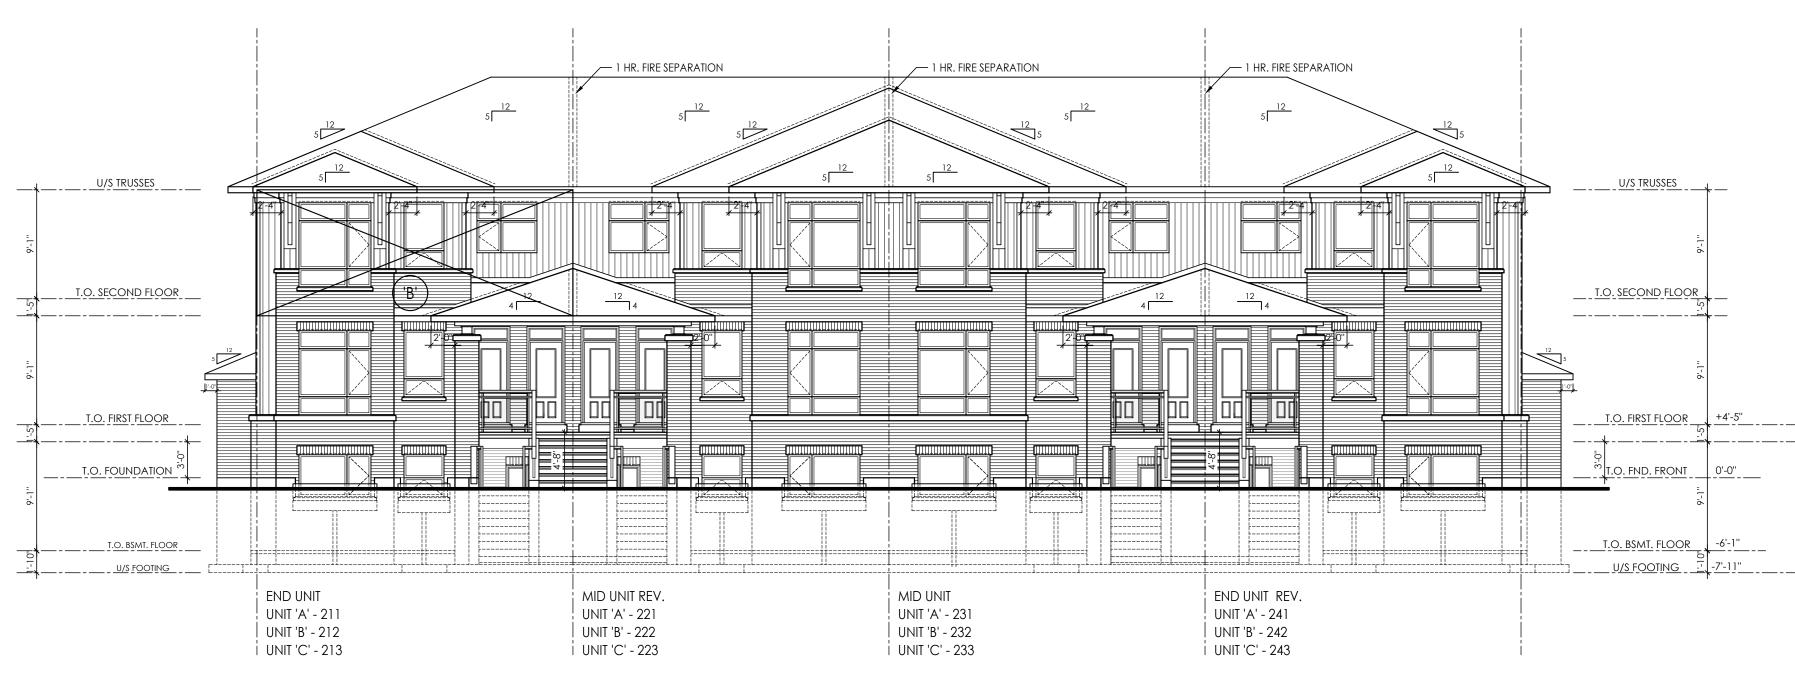

A - DETAIL NUMBER
B - SHEET NUMBER
(DETAIL REQUIRED)
C - SHEET NUMBER
(DETAIL LOCATION)

TERRACE FLATS

KANATA WEST

1620 MAPLE GROVE - BLOCK 29

OTTAWA, ONT.

DRAWING TITLE:

ELEVATIONS

DATE: