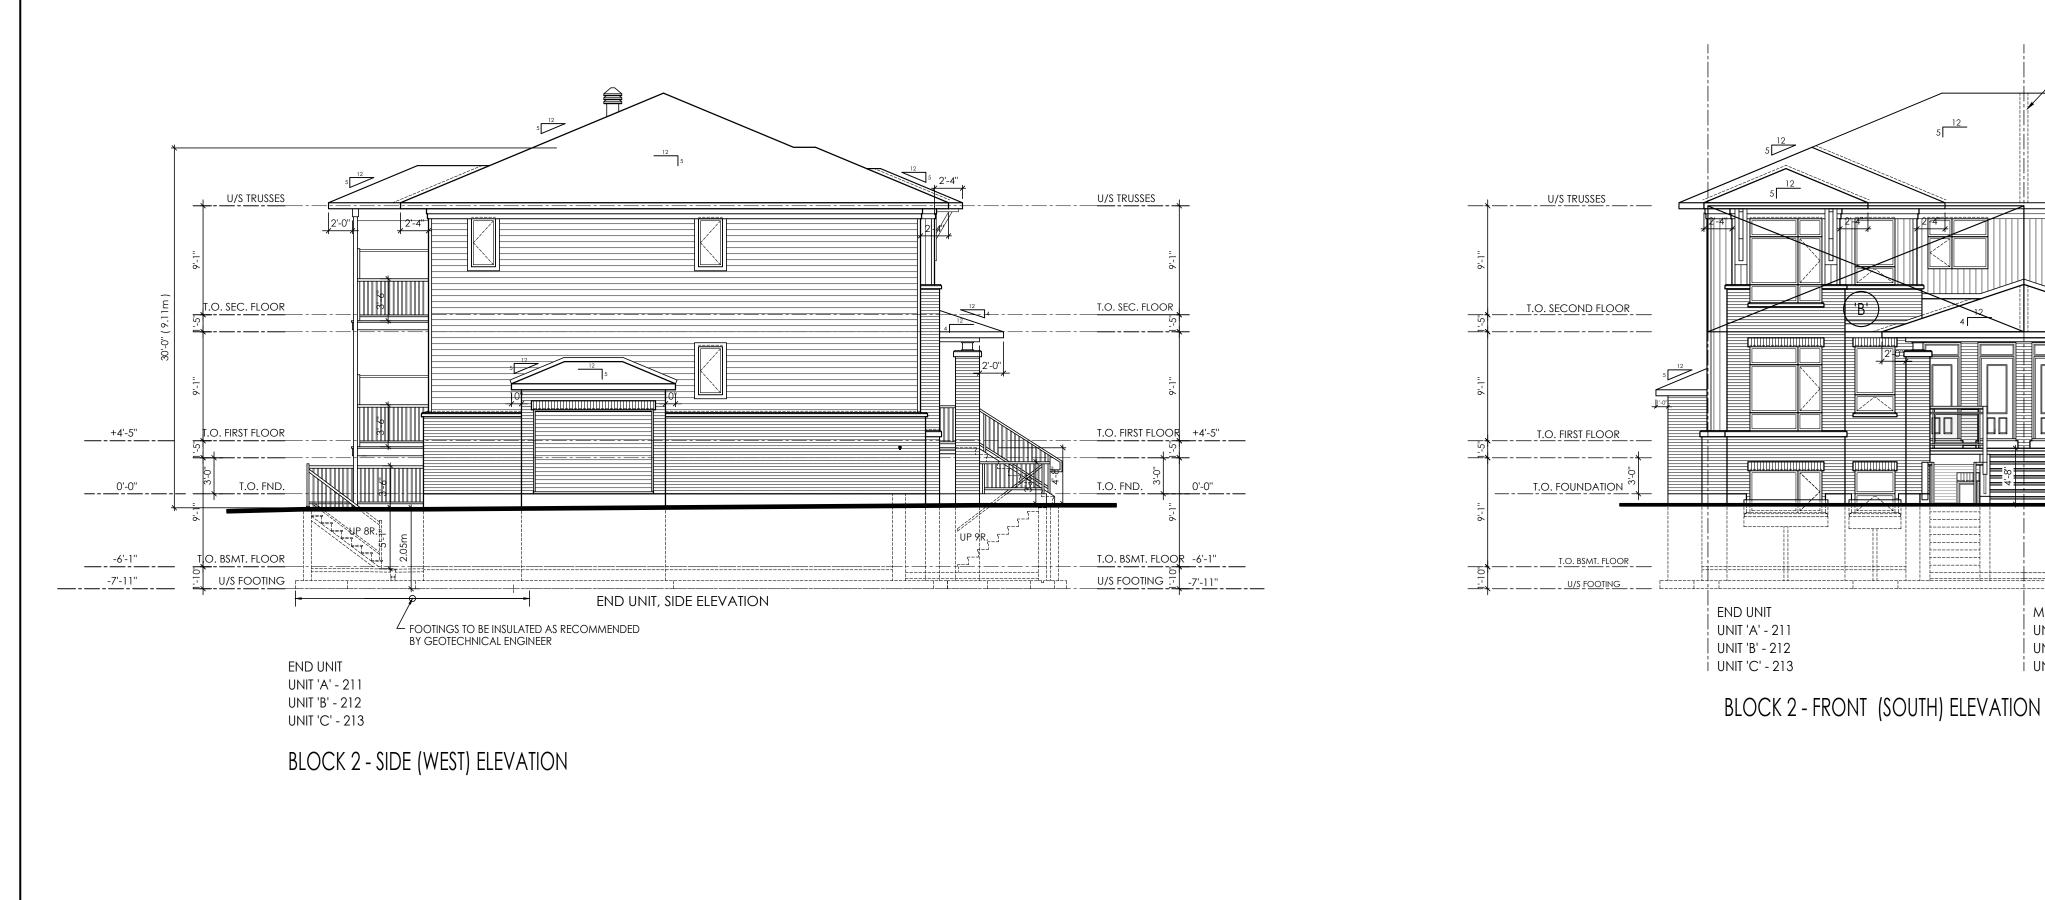

A B C

- DETAIL NUMBER

B - SHEET NUMBER (DETAIL REQUIRED)

: - SHEET NUMBER (DETAIL LOCATION

BLOCK 2 - REAR (NORTH) ELEVATION

TERRACE FLATS

KANATA WEST

1620 MAPLE GROVE - BLOCK 29