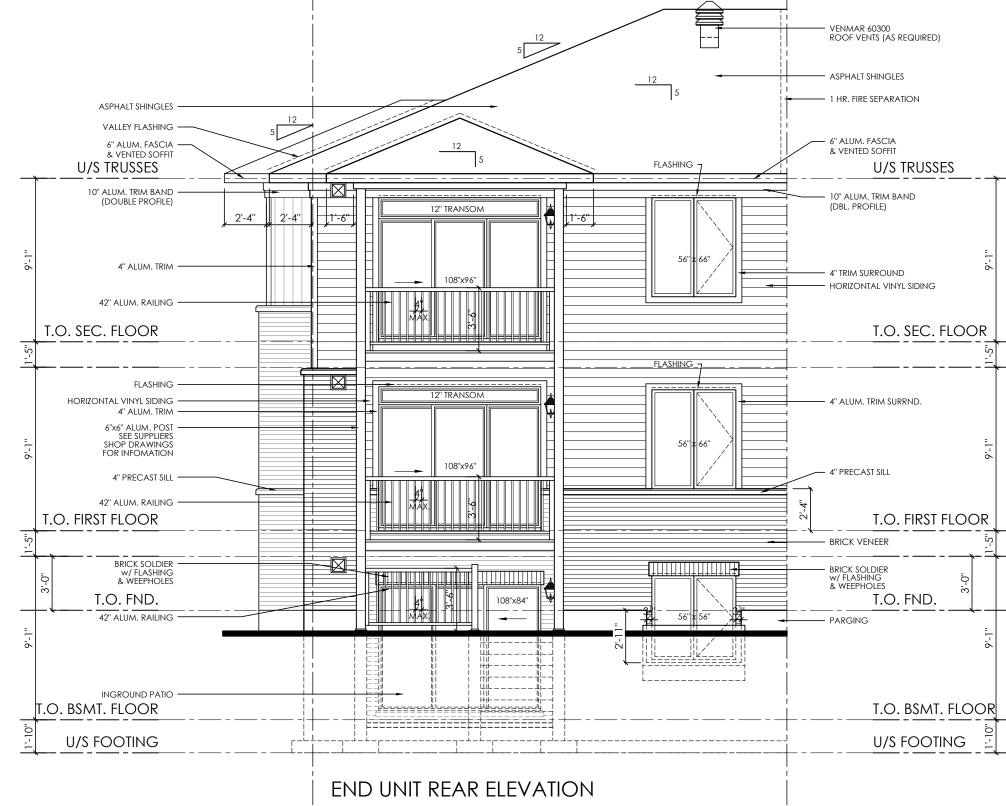

A - DETAIL NUMBER
B - SHEET NUMBER
(DETAIL REQUIRED)
C - SHEET NUMBER
M C - SHEET NUMBER

TERRACE FLATS

KANATA WEST

1620 MAPLE GROVE - BLOCK 29
OTTAWA, ONT.

ELEVATIONS

RICHCRAFT

Group Of Companies

SCALE:

MAY, 2013.

SCALE:

3/16" = 1'-0"

SRAWN BY:

SBM

CHECKED:

MDB