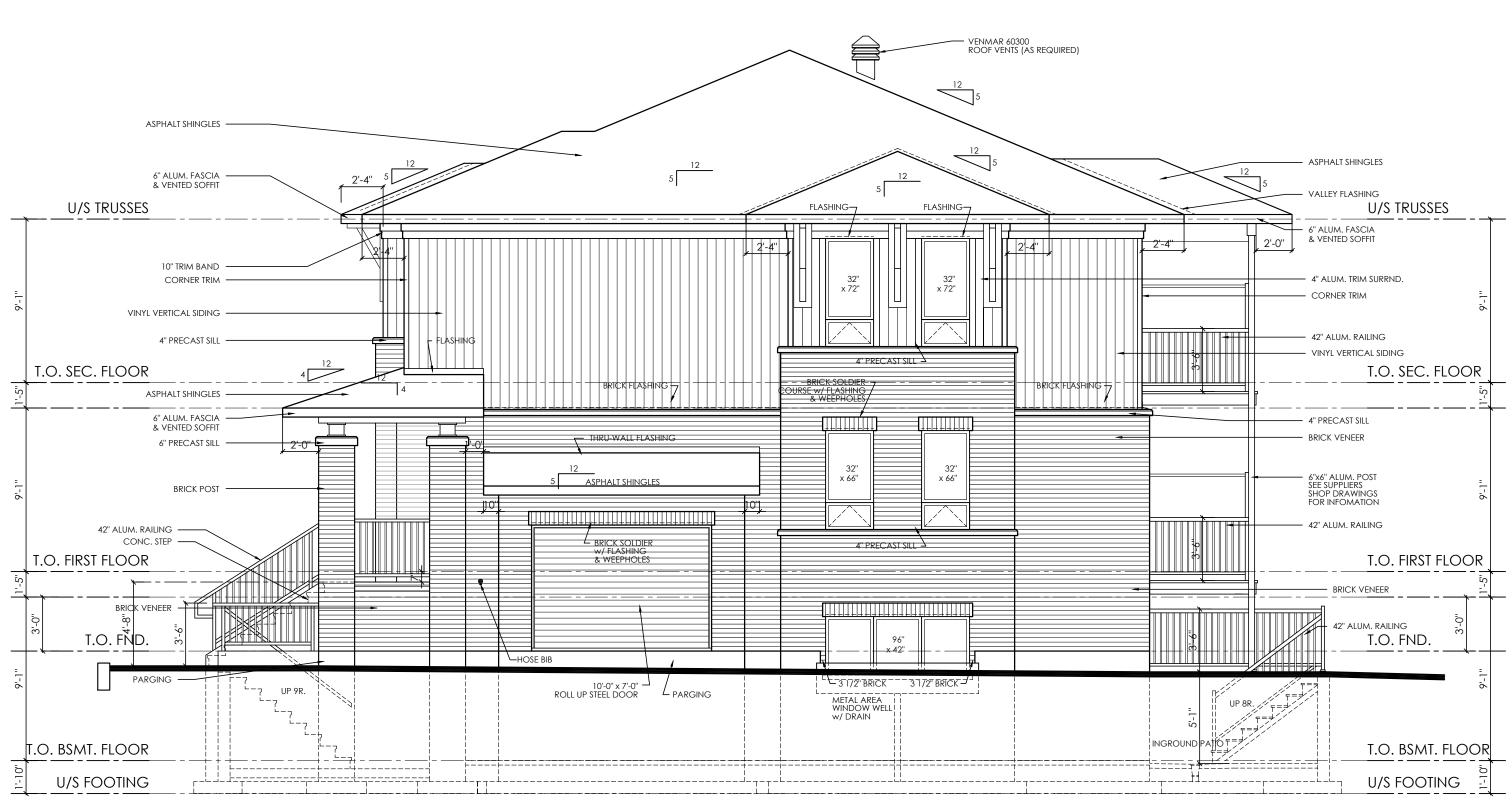

A - DETAIL NUMBER
B - SHEET NUMBER
(DETAIL REQUIRED)
C - SHEET NUMBER
(DETAIL LOCATION)

TERRACE FLATS

KANATA WEST

1620 MAPLE GROVE - BLOCK 29

OTTAWA, ONT.

DRAWING TITLE:

ELEVATIONS

DATE:

MAY, 2013.

| SCALE:
| 3/16" = 1'-0" | SHI
| CHECKED:
| MDB | MDB

END UNIT, SIDE ELEVATION W/ HYDRO/GAS METER ENCLOSURE

STREET END UNIT, SIDE ELEVATION W/ GAS METER ENCLOSURE

ARCHITECT SEAL:

GENERAL NOTES:

1. THE CONTRACTOR IS RESPONSIBLE FOR CHECKING AND VERIFYING ALL DIMENSIONS, ANY DISCREPANCY MUST BE REPORTED TO M. DAVID BLAKELY ARCHITECT INC.

POST SCHEDULE
P1 - 3" DIA. ADJUSTALE STEEL TELEPOST
8500 POUND CAP. (MIN.)
P2 - 2-2"x4,6 OR 8" (AS APPLICABLE)
P3 - 3-2"x4,6 OR 8" (AS APPLICABLE)
P4 - 4-2"x4,6 OR 8" (AS APPLICABLE)
P5 - 5-2"x4,6 OR 8" (AS APPLICABLE)
P6 - HSS 3"x3"x.188" C/W 5"x3/8"x8" B. PL. & CAP PL.
BRICK LINTEL SCHEDULE

OPENING ANGLE SIZE
UP TO
5-0" L 3 1/2"x3 1/2"x5/16"
7'-0" L 4"x3 1/2"x5/16"
8'-0" L 5"x3 1/2"x5/16"
9'-0" L 5"x3 1/2"x 3/8"

L 6"x4"x 3/8"

15/03/18 FOR MOUNTSHANNON DR. / FOR PERMIT | SM D. 24/06/16 AS PER STRUCTURAL / CITY COMMENTS FOR PERMIT 9. 25/05/16 BLOCK 7 - FOR STRUCTURAL REVIEW 3. 08/03/16 REVISED FOR BLOCK 3 27/11/15 ISSUED FOR CONSTRUCTION 5. 23/09/15 BLOCKS 2 & 3 - FOR PERMIT . 18/12/14 GENERAL REV. AS PER BLOCK . 15/10/14 REVISED FRONT PORCH - ADDED BRIC . 27/01/14 AS PER STRUCTURAL / FOR PERMIT 13. 29/03/21 FOR SITE PLAN - BLOCK 29 KANATA WEST 2. 06/06/13 FOR STRUCTURAL REVIEW . 20/05/13 FOR REVIEW 2. 15/08/18 REVISED FOUNDATION ELEVATIONS REVISIONS REVISIONS