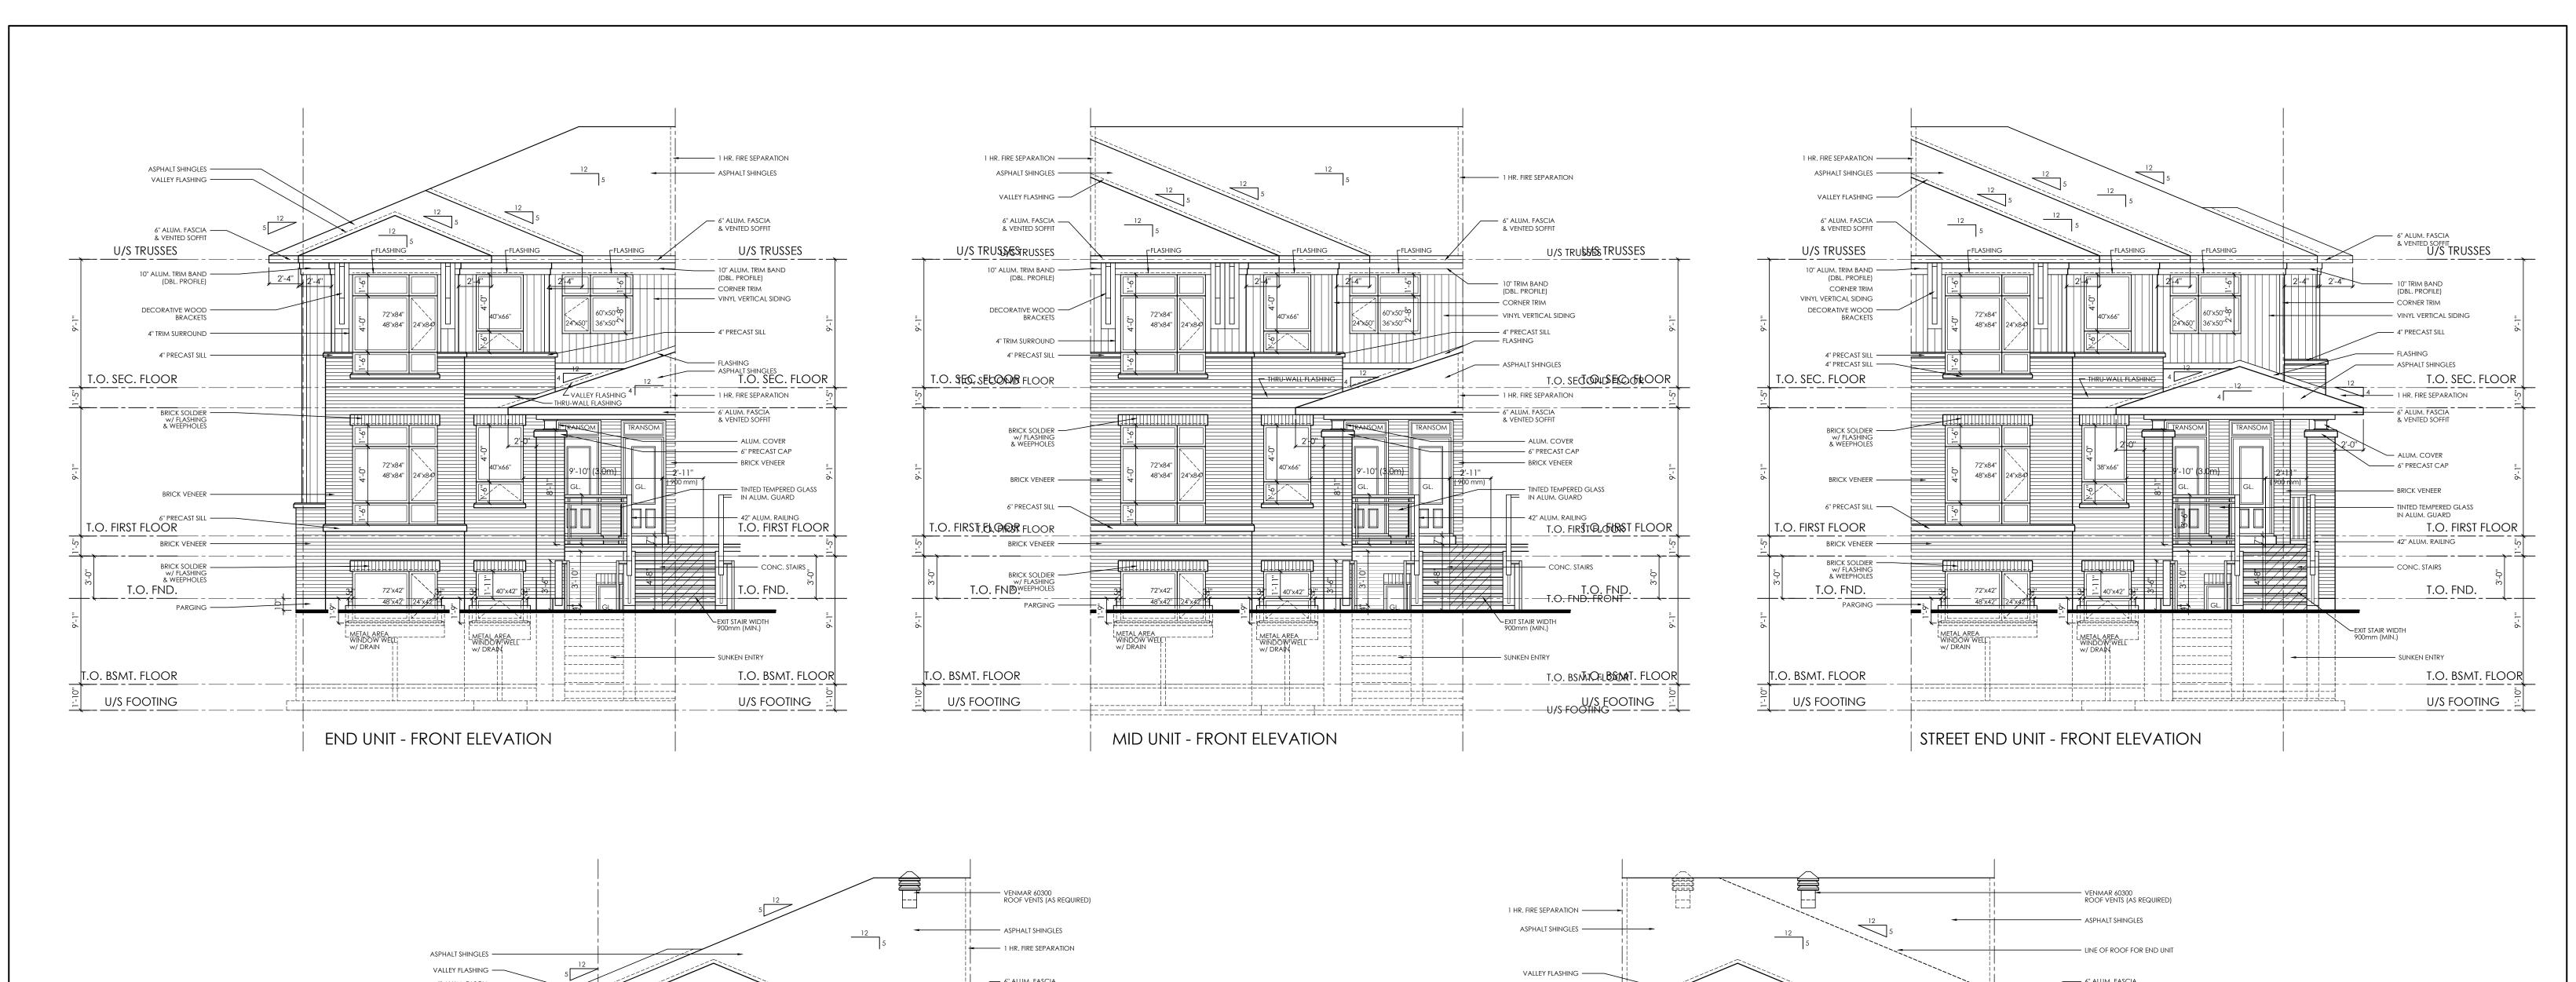

A - DETAIL NUMBER
B - SHEET NUMBER
(DETAIL REQUIRED)
C - SHEET NUMBER
(DETAIL LOCATION)

TERRACE FLATS

KANATA WEST

1620 MAPLE GROVE - BLOCK 29

OTTAWA, ONT.

DRAWING TITLE:

ELEVATIONS

DATE:

MAY, 2013.

| SCALE:
| 3/16" = 1'-0" | SHI
| CHECKED:
| MDB | MDB

END UNIT, SIDE ELEVATION W/ HYDRO/GAS METER ENCLOSURE

STREET END UNIT, SIDE ELEVATION W/ GAS METER ENCLOSURE

ARCHITECT SEAL:

GENERAL NOTES:

1. THE CONTRACTOR IS RESPONSIBLE FOR CHECKING AND VERIFYING ALL DIMENSIONS, ANY DISCREPANCY MUST BE REPORTED TO M. DAVID BLAKELY ARCHITECT INC.