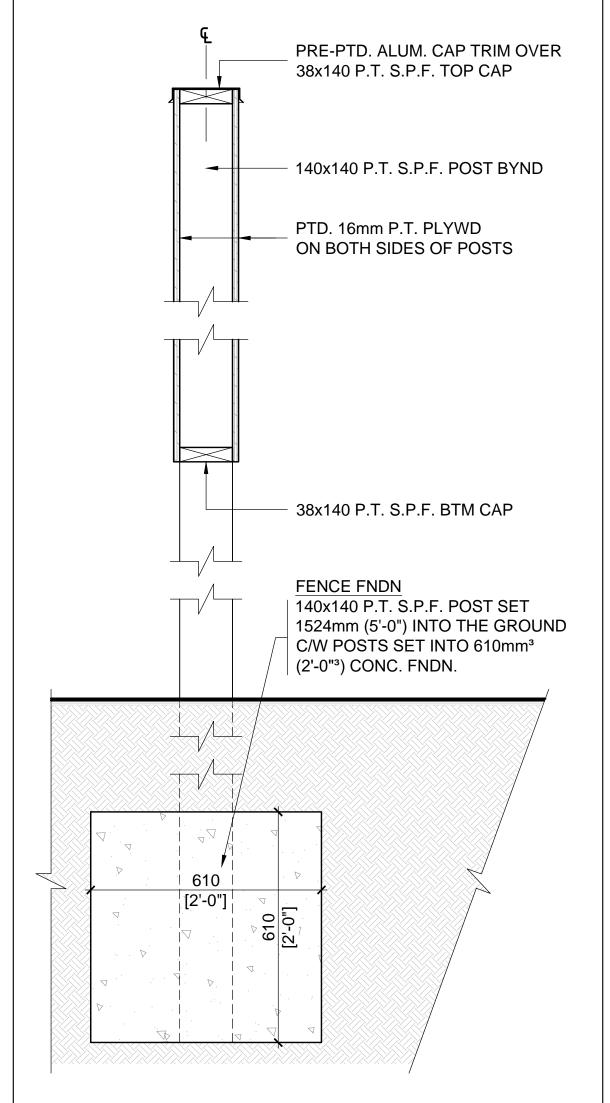

SECTION THOUGH SIGNAGE

SECTION THOUGH LANDSCAPE BUFFER & MOUND

PLANTING SCHEDULE

LOCATION

TYPE

NOTES

A1.2 1:20

PROJECT NAME & LOCATION