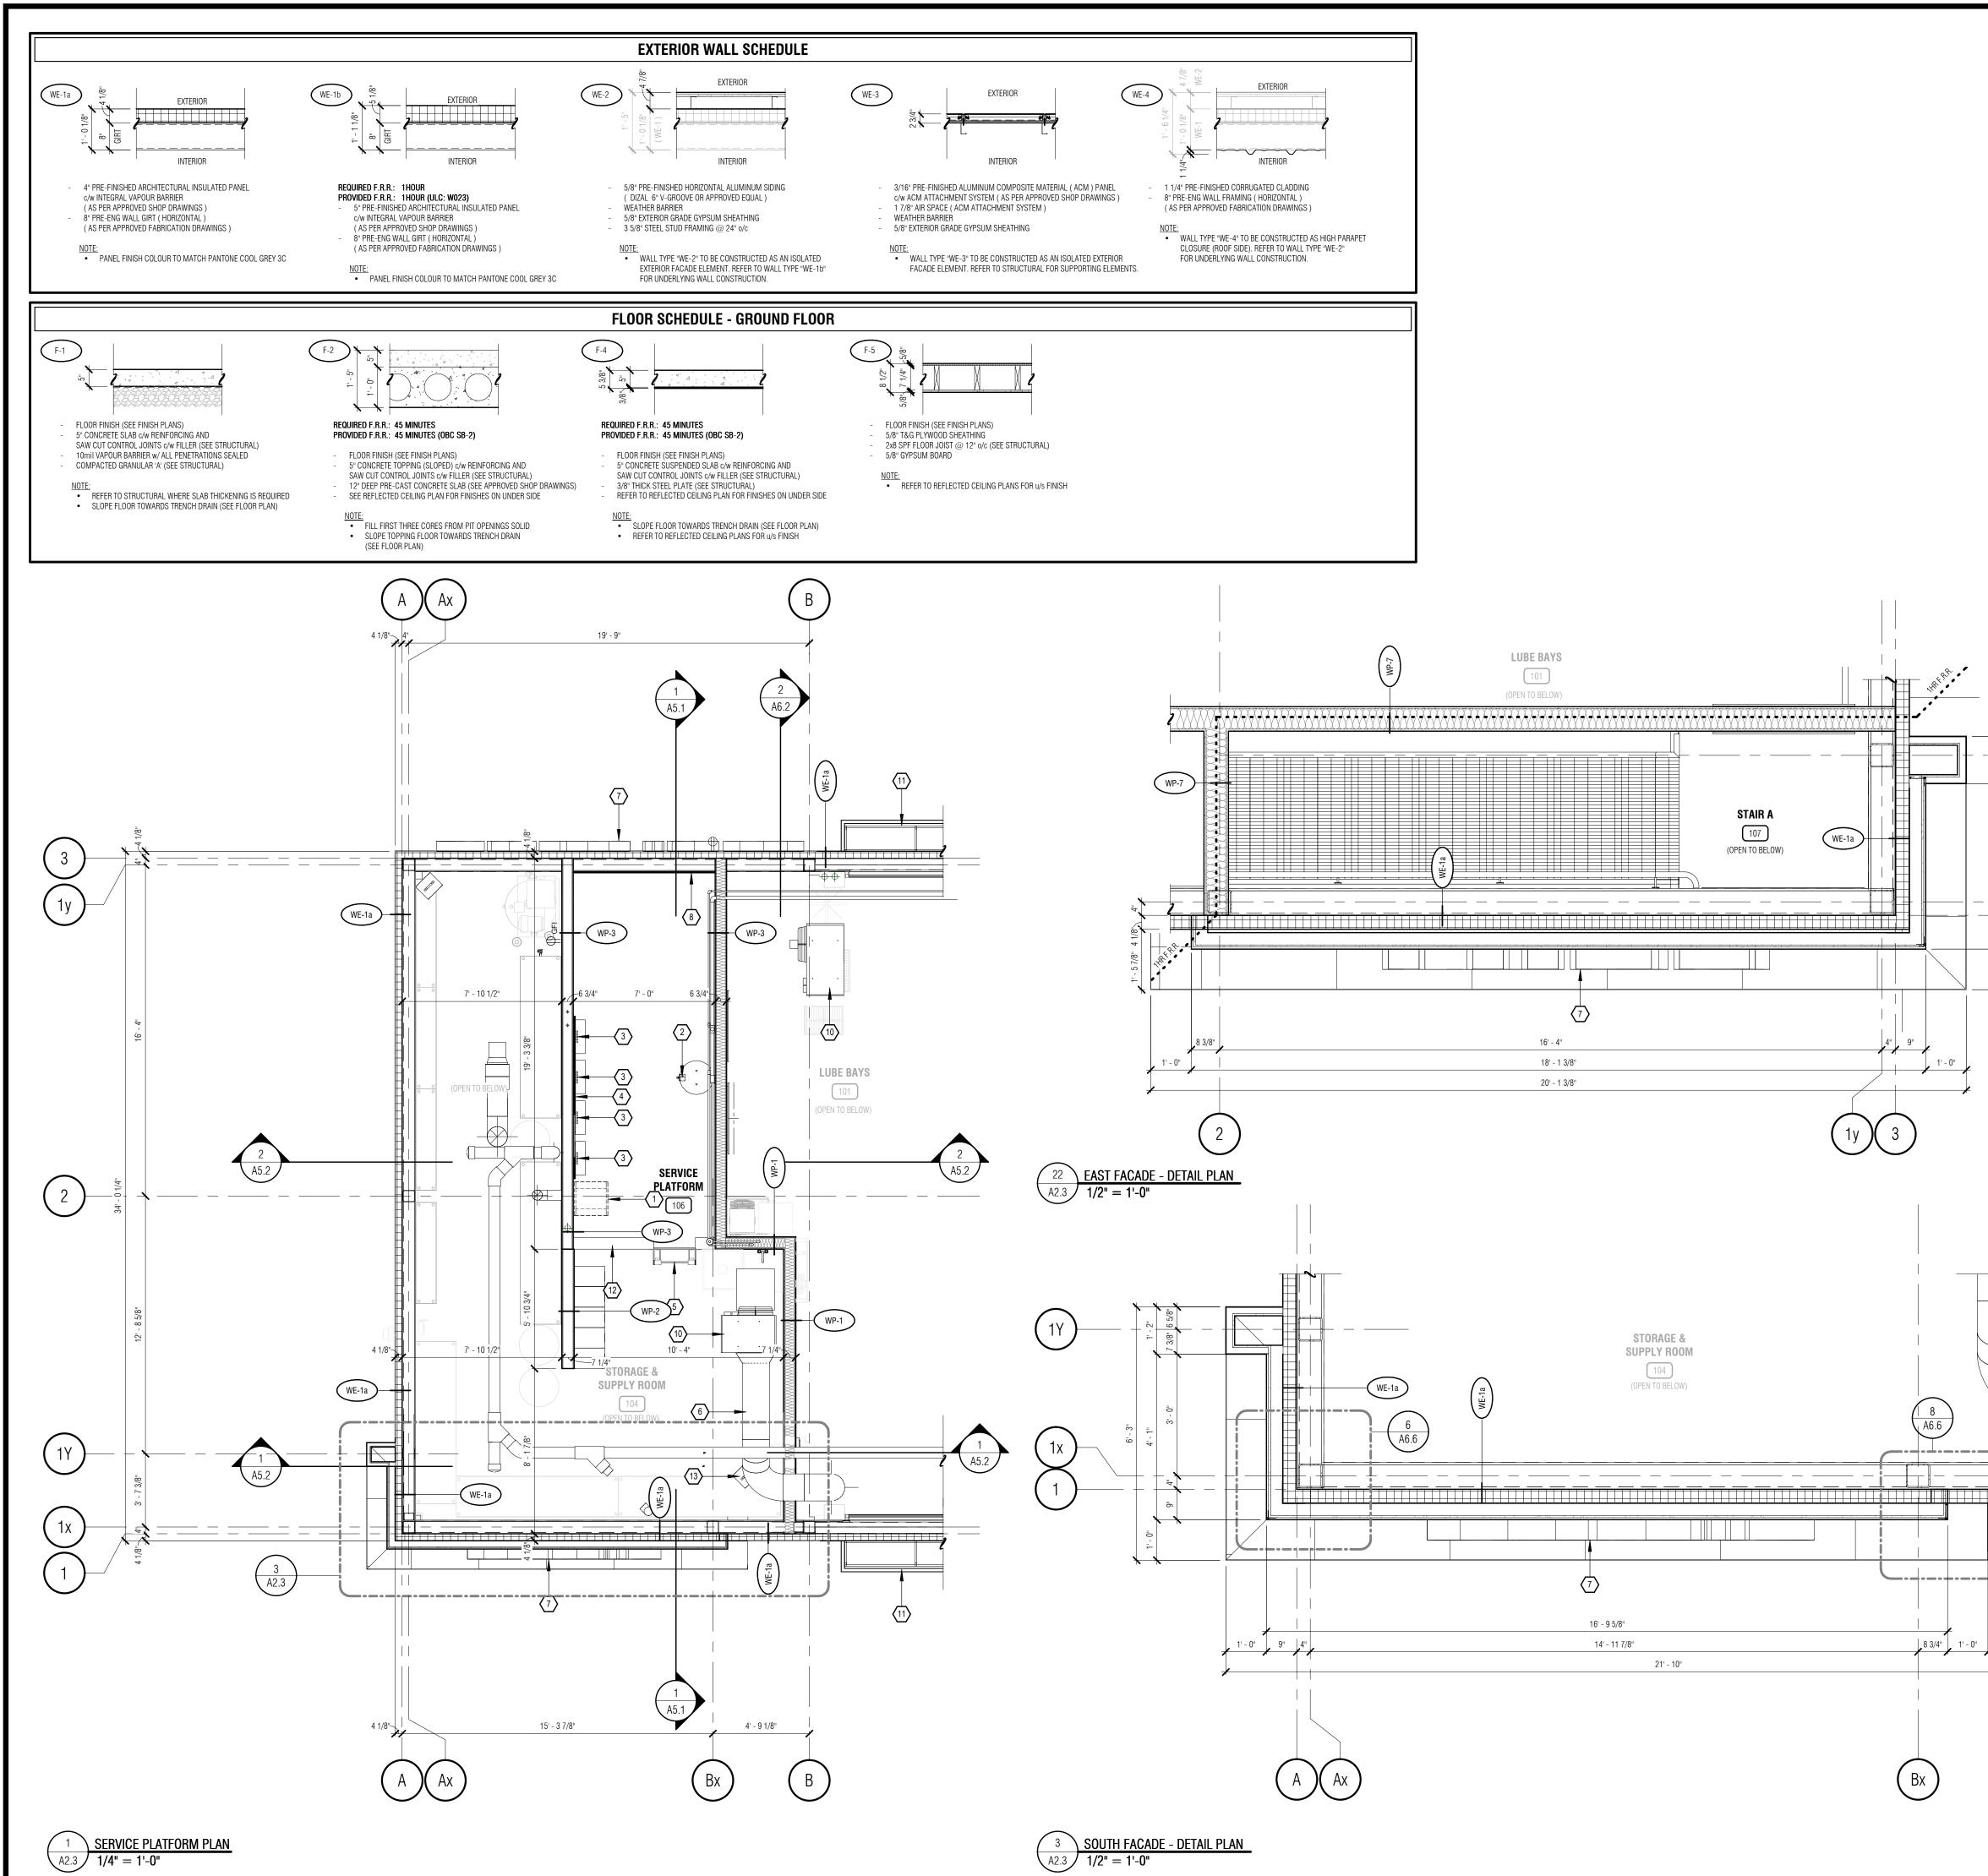

|
|                                                                                                                                                                                                                                                                                                         | A1.1 R1                                                                                                                                                             |



01/22/2021 10:52:16 AM C:\Users\RPickerina\Documents\21027 - 6111 Hazeldean - Stittsville Central (2021.01.19) Richard-Pickering.rvt





01/22/2021 10:52:21 AM C:\Users\RPickerina\Documents\21027 - 6111 Hazeldean - Stittsville Central (2021.01.19) Bichard.Pickerir







zzuz1 10:52:28 AM Isers\RPickering\Documents\21027 - 6111 Hazeldean - Stittsville Central (2021.01.19)\_Richard.Pickering.rv



zzuz I 10:52:46 AM Isers/RPickering/Documents\21027 - 6111 Hazeldean - Stittsville Central (2021.01.19)\_Richard.Pickering.rvt

|                                            | EXTERIOR ELEVATION LEGEND                                                                                                                                                                                                                                                                                                   |                                                                                               |