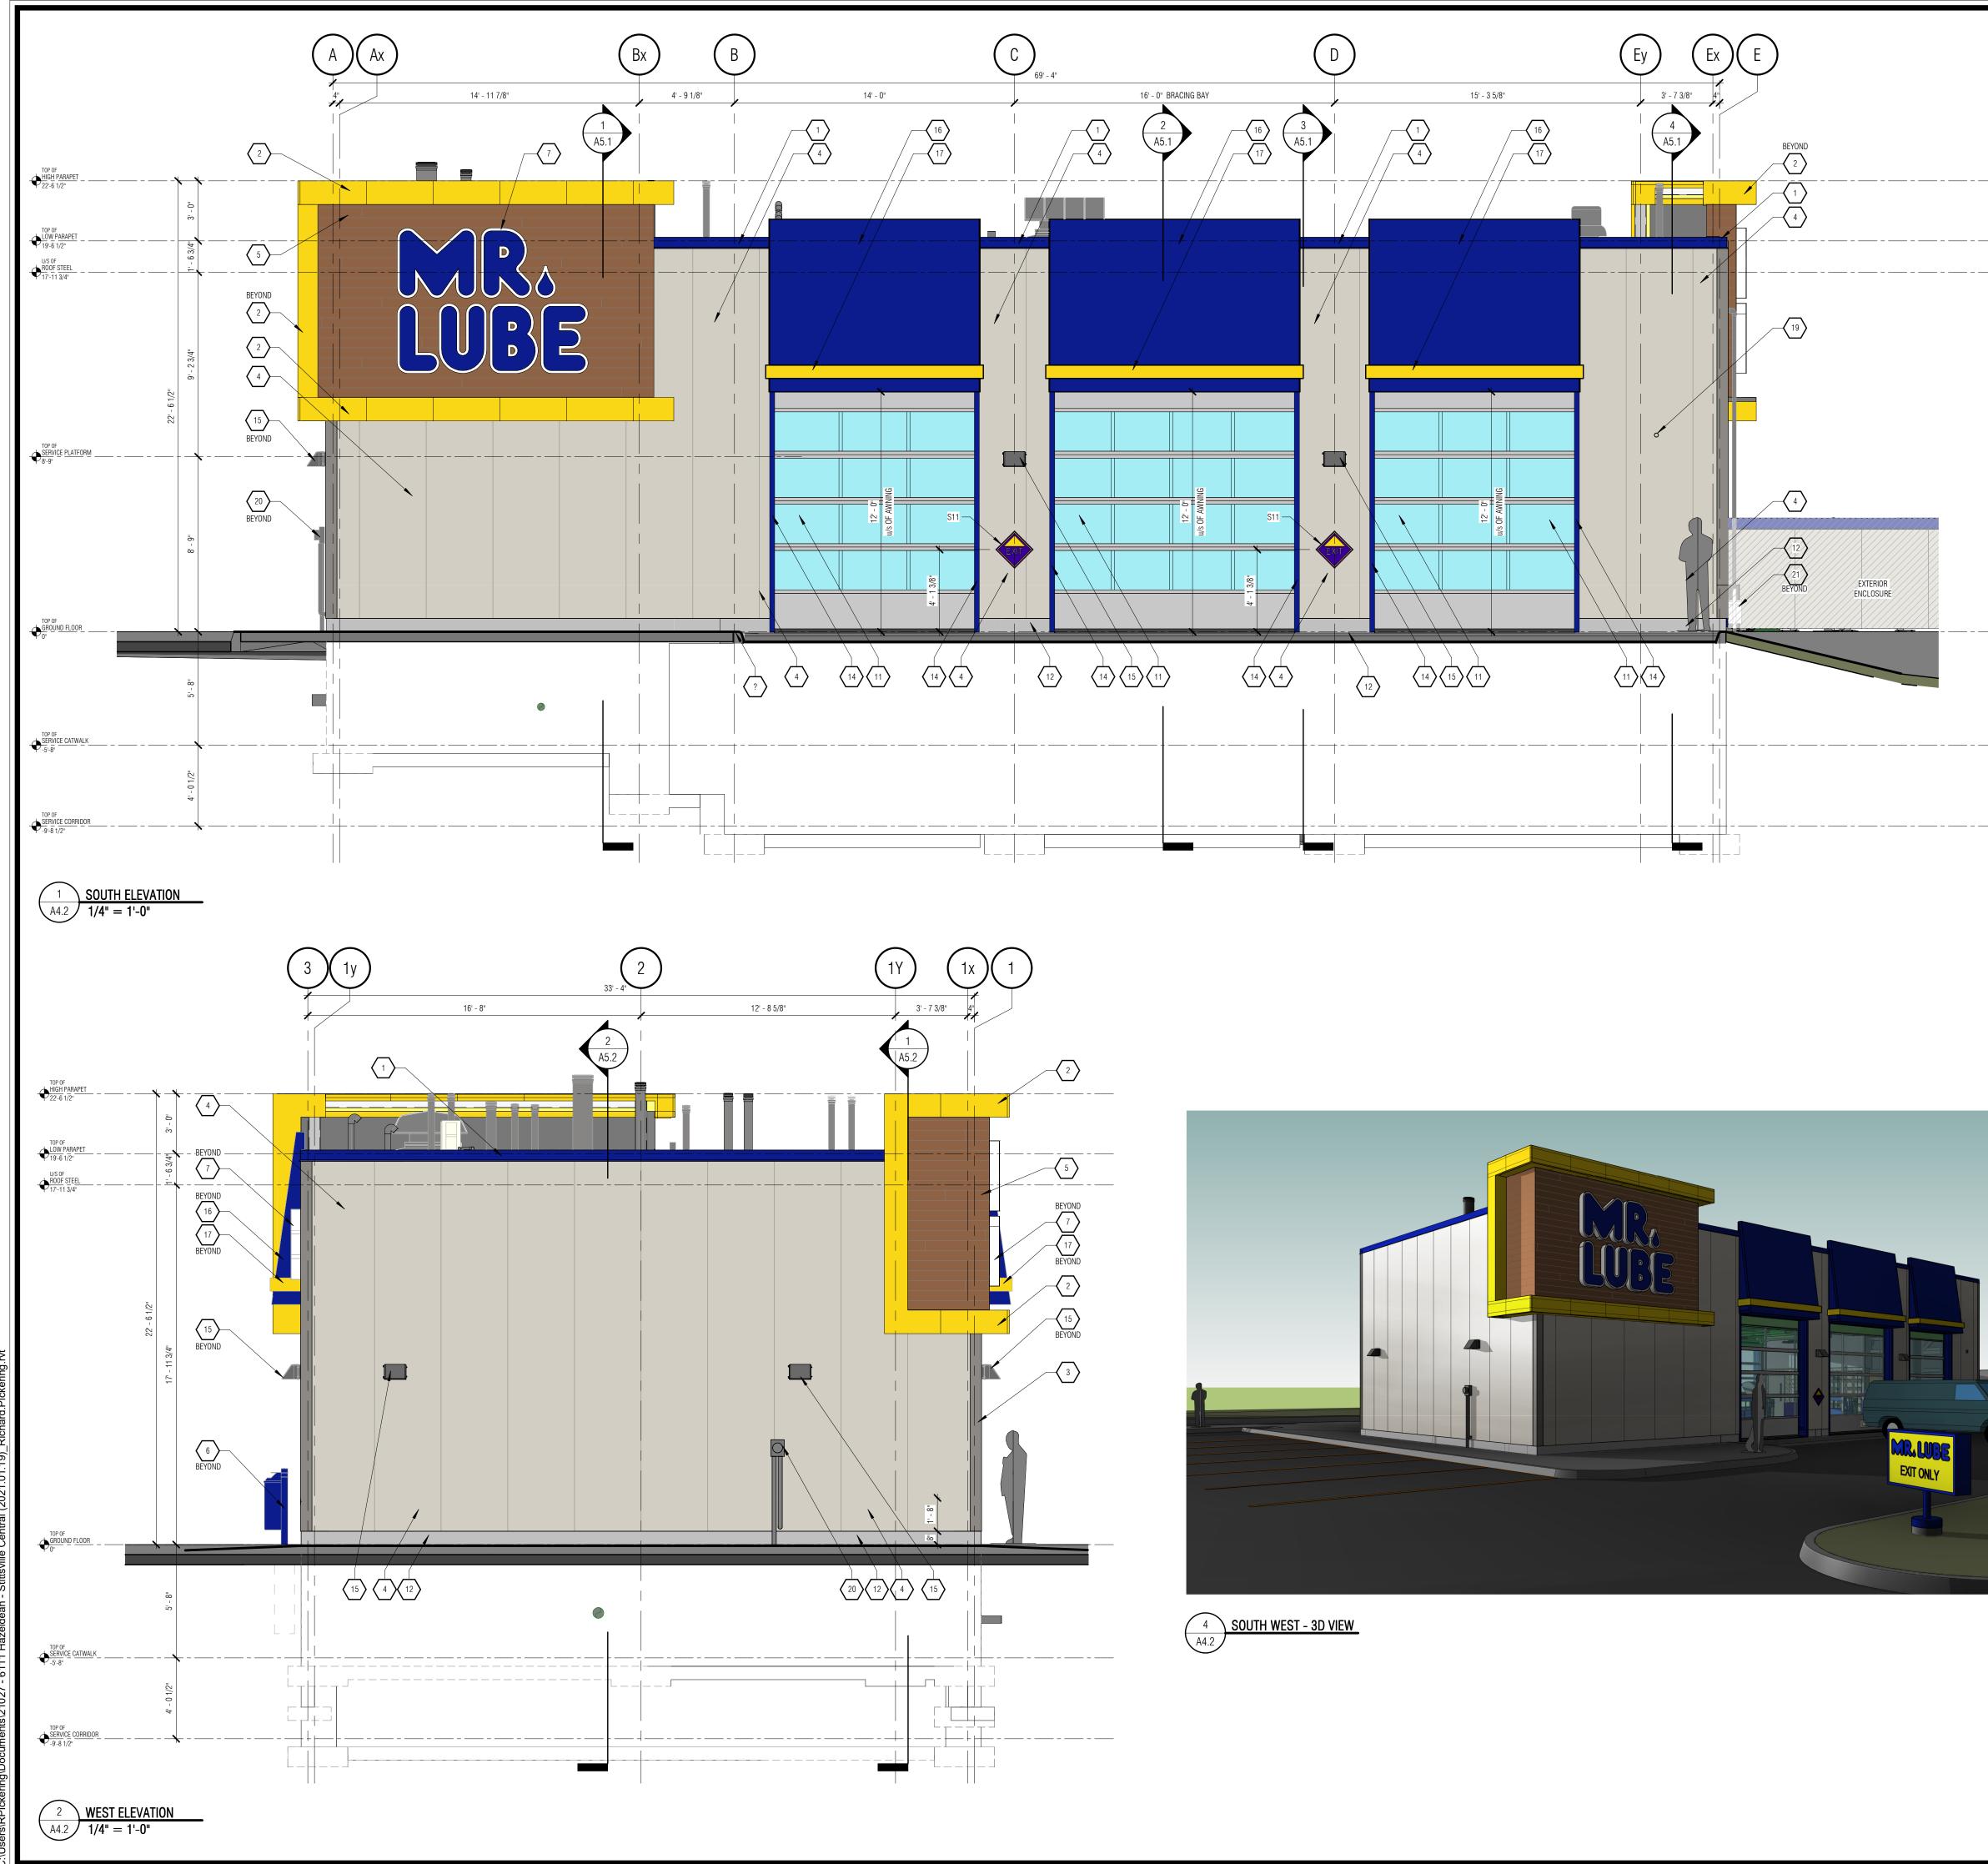

/22/2021 10:53:07 AM Users\RPickering\Documents\21027 - 6111 Hazeldean - Stittsville Central (2021.01.19)\_Richard.Pickeri

| EXTERIOR ELEVATION LEGEND                                                                                                                                                                                                                                     |                                                                                                                                                                     |
|---------------------------------------------------------------------------------------------------------------------------------------------------------------------------------------------------------------------------------------------------------------|---------------------------------------------------------------------------------------------------------------------------------------------------------------------|
| KEYED NOTE CALL-OUT                                                                                                                                                                                                                                           |                                                                                                                                                                     |
| S-> GRAPHIC CALL-OUT (SEE SIGNAGE SCHEDULE)<br>XX FINISH CALL-OUT (SEE FINISH SCHEDULE)                                                                                                                                                                       |                                                                                                                                                                     |
| XX SECTION CALL-OUT                                                                                                                                                                                                                                           |                                                                                                                                                                     |
|                                                                                                                                                                                                                                                               |                                                                                                                                                                     |
| BUILDING GRID CALL-OUT                                                                                                                                                                                                                                        |                                                                                                                                                                     |
| <br>D1 DOOR CALL-OUT                                                                                                                                                                                                                                          |                                                                                                                                                                     |
| W-3 WINDOW CALL-OUT                                                                                                                                                                                                                                           |                                                                                                                                                                     |
| EXTERIOR ELEVATION NOTES                                                                                                                                                                                                                                      |                                                                                                                                                                     |
| <ol> <li>ALL DIMENSIONS ON THIS DRAWING HAVE BEEN ROUNDED TO THE NEAREST 1/8" FOR<br/>CLARITY.</li> <li>THE APPROVED BUILDING ELEVATIONS SHALL FORM THE BASIS FOR THE BUILDING</li> </ol>                                                                     |                                                                                                                                                                     |
| <ol> <li>PERMIT APPLICATION.</li> <li>ALL EXISTING GRADES ARE TO BE REVIEWED PRIOR TO CONSTRUCTION BY THE<br/>GENERAL CONTRACTOR. ALL DISCREPANCIES IN THE EXISTING GRADES ARE TO BE</li> </ol>                                                               |                                                                                                                                                                     |
| REPORTED TO THE PROJECT MANAGER.<br>4. ALL EXTERIOR SIGNS ARE SUPPLIED AND INSTALLED BY MR. LUBE SIGNAGE COMPANY                                                                                                                                              |                                                                                                                                                                     |
| (SEE GRAPHIC SCHEDULE). GENERAL CONTRACTOR IS RESPONSIBLE TO PROVIDE ALL<br>NECESSARY ELECTRICAL POWER AND DISCONNECT SWITCH TO EACH SIGN AS<br>REQUIRED. GENERAL CONTRACTOR IS RESPONSIBLE TO HOOK UP ELECTRICAL POWER<br>TO EACH SIGN.                      |                                                                                                                                                                     |
| <ol> <li>ANY SUBSTANTIVE CHANGE(S) OR MODIFICATIONS TO THE APPROVED BUILDING<br/>ELEVATION(S) SHALL REQUIRE A MODIFICATION TO THE APPROVED BUILDING<br/>ELEVATION DRAWINGS BY THE DELEGATED SITE PLAN APPROVAL AUTHORITY.</li> </ol>                          |                                                                                                                                                                     |
| 6. GENERAL CONTRACTOR IS RESPONSIBLE FOR ALL EXTERIOR PAINT WORK.                                                                                                                                                                                             |                                                                                                                                                                     |
| <ol> <li>GENERAL CONTRACTOR TO PROVIDE AND INSTALL ALL SCAFFOLDING. SCAFFOLDING<br/>DESIGN TO BE STAMPED BY A QUALIFIED ENGINEER TO MEET MINISTRY GUIDELINES.</li> <li>BUILDING COLOURS MAY BE SUBJECT TO MINOR ADJUSTMENTS IN TONE AND/OR</li> </ol>         |                                                                                                                                                                     |
| <br><ul> <li>SHADE.</li> <li>9. ANY PROPOSED SIGNAGE IS FOR ILLUSTRATION PURPOSES AND SUBJECT TO CITY<br/>SIGN BY-LAWS.</li> </ul>                                                                                                                            | 1ISSUED FOR S.P.A.01.22.2021REVDESCRIPTIONDATE                                                                                                                      |
| <ol> <li>SIGN BT-LAWS.</li> <li>GENERAL CONTRACTOR TO PAINT ALL EXPOSED VENT PIPES ON ROOF (COLOUR P17).<br/>SEE FINISH SCHEDULE.</li> </ol>                                                                                                                  | R-## - REVISION<br>IS-## - ISSUED                                                                                                                                   |
| 11. GENERAL CONTRACTOR TO SEAL ALL PENETRATIONS THROUGH WALL TO PREVENT WATER LEAKS.                                                                                                                                                                          | A-## - APPROVAL                                                                                                                                                     |
| <br><ol> <li>ALL EXTERIOR ELECTRICAL OUTLETS TO BE SEALED AND FINISHED IN A PROFESSIONAL<br/>MANNER. ANY CRACKS OR POORLY INSTALLED OUTLETS ARE SUBJECT TO<br/>REINSTALLATION AND ALL COSTS ASSOCIATED WILL BE PAID BY THE GENERAL<br/>CONTRACTOR.</li> </ol> |                                                                                                                                                                     |
| <ol> <li>PROVIDE SOFT WEATHER TIGHT JOINTS AT ALL ADJACENT MATERIALS AND SURFACES<br/>AS PER MANUFACTURER'S SPECIFICATIONS</li> </ol>                                                                                                                         |                                                                                                                                                                     |
| <br>14. EXTERIOR CLADDING SHALL BE APPLIED AS PER THE MANUFACTURER'S RECOMMENDATIONS AND DETAILS.                                                                                                                                                             |                                                                                                                                                                     |
| EXTERIOR ELEVATION KEYED NOTES                                                                                                                                                                                                                                |                                                                                                                                                                     |
| 1 PREFINISHED METAL CAP FLASHING<br>COLOUR: "MR. LUBE BLUE"<br>FINISH SCHEDULE ITEM TAG: P9                                                                                                                                                                   |                                                                                                                                                                     |
| 2 PREFINISHED ALUMINIUM COMPOSITE MATERIAL ( ACM ) PANEL<br>COLOUR: "MR. LUBE YELLOW"<br>FINISH SCHEDULE ITEM TAG: ACM2                                                                                                                                       |                                                                                                                                                                     |
| PREFINISHED ARCHITECTURAL INSULATED WALL PANEL     COLOUR: "MR. LUBE SLATE"     FINISH SCHEDULE ITEM TAG: IMP2                                                                                                                                                |                                                                                                                                                                     |
| 4 PREFINISHED ARCHITECTURAL INSULATED WALL PANEL<br>COLOUR: "MR. LUBE SILVER"<br>FINISH SCHEDULE ITEM TAG: IMP1                                                                                                                                               |                                                                                                                                                                     |
| 5 PREFINISHED HORIZONTAL ALUMINIUM SIDING<br>MAUFACTURER: DIZAL ( 6" V-GROOVE )<br>COLOUR: CUMARU - VARIEGATED LIGHT 101-01                                                                                                                                   |                                                                                                                                                                     |
| FINISH SCHEDULE ITEM TAG: AS1<br>CONCRETE FILLED STEEL PIPE BOLLARDS, PAINTED.<br>COLOUR: BLUE w/ 4" YELLOW STRIPE (SEE DETAIL)                                                                                                                               | Groustopo                                                                                                                                                           |
| FINISH SCHEDULE ITEM TAG: P9/P14<br>INTERNALLY ILLUMINATED INDIVIDUAL LETTERS, SURFACE MOUNTED BY<br>SIGNAGE CONTRACTOR. GENERAL CONTRACTOR TO PROVIDE                                                                                                        | Greystone                                                                                                                                                           |
| FINAL ELECTRICAL CONNECTIONS. (SEE ELECTRICAL)<br>FINISH SCHEDULE ITEM TAG: S2/S3/S5<br>NEON "OPEN" SIGN BY SIGNAGE CONTRACTOR. GENERAL CONTRACTOR TO<br>PROVIDE FINAL ELECTRICAL CONNECTIONS. (SEE ELECTRICAL)                                               | KitchenerToronto100 Conestoga College Blvd, Unit 11162999 Lakeshore Blvd West,Kitchener, Ontario N2P 2N6Toronto, Ontario M8V 1J8(519) 896-1010ext.100(416) 901-6446 |
| <ul> <li>PROVIDE FINAL ELECTRICAL CONNECTIONS. (SEE ELECTRICAL)</li> <li>FINISH SCHEDULE ITEM TAG: S4</li> <li>SEALED INSULATED GLAZING c/w ANODIZED ALUMINIUM FRAMES</li> <li>(SEE WINDOW SCHEDULE )</li> </ul>                                              | info@greystoneinc.ca<br>www.greystoneinc.ca                                                                                                                         |
| ANODIZED ALUMINUM STORE FRONT DOOR w/ CLEAR INSULATED GLAZING.<br>(SEE DOOR SCHEDULE)                                                                                                                                                                         | PROJECT FOR:                                                                                                                                                        |
| ALUMINIUM OVERHEAD DOOR w/ GLAZING AND SOLID ANODIZED PANELS.<br>EXHAUST PORTS AT BOTTOM OF DOORS ON NORTH ELEVATION ONLY.<br>(SEE DOOR SCHEDULE)                                                                                                             |                                                                                                                                                                     |
| EXPOSED FOUNDATION WALL TO BE PARGED<br>W.R. MEADOWS 'CEM-KOTE FLEX ST' OR APPROVED EQUAL                                                                                                                                                                     |                                                                                                                                                                     |
| BARRIER-FREE PUSH BUTTON ( SEE ELECTRICAL )<br>BENT METAL PROTECTION CAP ( PAINTED )<br>AT PERIMETER OF OVERHEAD DOOR (SEE JAMB AND HEADER DETAILS)                                                                                                           |                                                                                                                                                                     |
| COLOUR: "MR. LUBE BLUE" TO MATCH P9                                                                                                                                                                                                                           | PROJECT:                                                                                                                                                            |
| <ul> <li>ENSURE SITE LIGHTING LEVELS DO NOT ADVERSELY AFFECT ADJACENT<br/>PROPERTIES</li> <li>PREFINISHED AWNING<br/>ALUMINIUM COMPOSITE MATERIAL (ACM ) PANEL</li> </ul>                                                                                     | NEW BUILD - STITTSVILLE                                                                                                                                             |
| COLOUR: "MR. LUBE BLUE" TO MATCH ACM 3<br>PROVIDE PRICE FOR VINYL FABRIC CLADDING OPTION                                                                                                                                                                      |                                                                                                                                                                     |
| ALUMINIUM COMPOSITE MATERIAL (ACM ) PANEL<br>COLOUR: "MR. LUBE YELLOW" TO MATCH AMC2<br>PROVIDE PRICE FOR VINYL FABRIC CLADDING OPTION                                                                                                                        |                                                                                                                                                                     |
| EXTERIOR H.M. DOOR & FRAME ( PAINTED )<br>COLOUR: "MR. LUBE SILVER" P10<br>SECURITY CAMERA                                                                                                                                                                    | 21-108 HAZELDEAN RD.                                                                                                                                                |
| (19)<br>HYDRO METER                                                                                                                                                                                                                                           | STITTSVILLE. ON.                                                                                                                                                    |
| 20 (SEE ELECTRICAL DRAWINGS)<br>(21) GAS METER<br>(SEE MECHANICAL DRAWINGS)                                                                                                                                                                                   | SOUTH & WEST                                                                                                                                                        |
| ALL ROOF TOP MECHANICAL EQUIPMENT       SHALL BE SCREENED FROM VIEW                                                                                                                                                                                           | EXTERIOR                                                                                                                                                            |
|                                                                                                                                                                                                                                                               | ELEVATIONS                                                                                                                                                          |
|                                                                                                                                                                                                                                                               | DRAWN: CHECKED: APPROVED:                                                                                                                                           |
|                                                                                                                                                                                                                                                               | R.P. P.P. P.P.                                                                                                                                                      |
|                                                                                                                                                                                                                                                               | DATE (MM.DD.YY): SCALE: JOB NUMBER: 01.19.21 1/4" = 1'-0" 21027                                                                                                     |
|                                                                                                                                                                                                                                                               | DRAWING NUMBER:                                                                                                                                                     |
|                                                                                                                                                                                                                                                               | A4.2 R1                                                                                                                                                             |