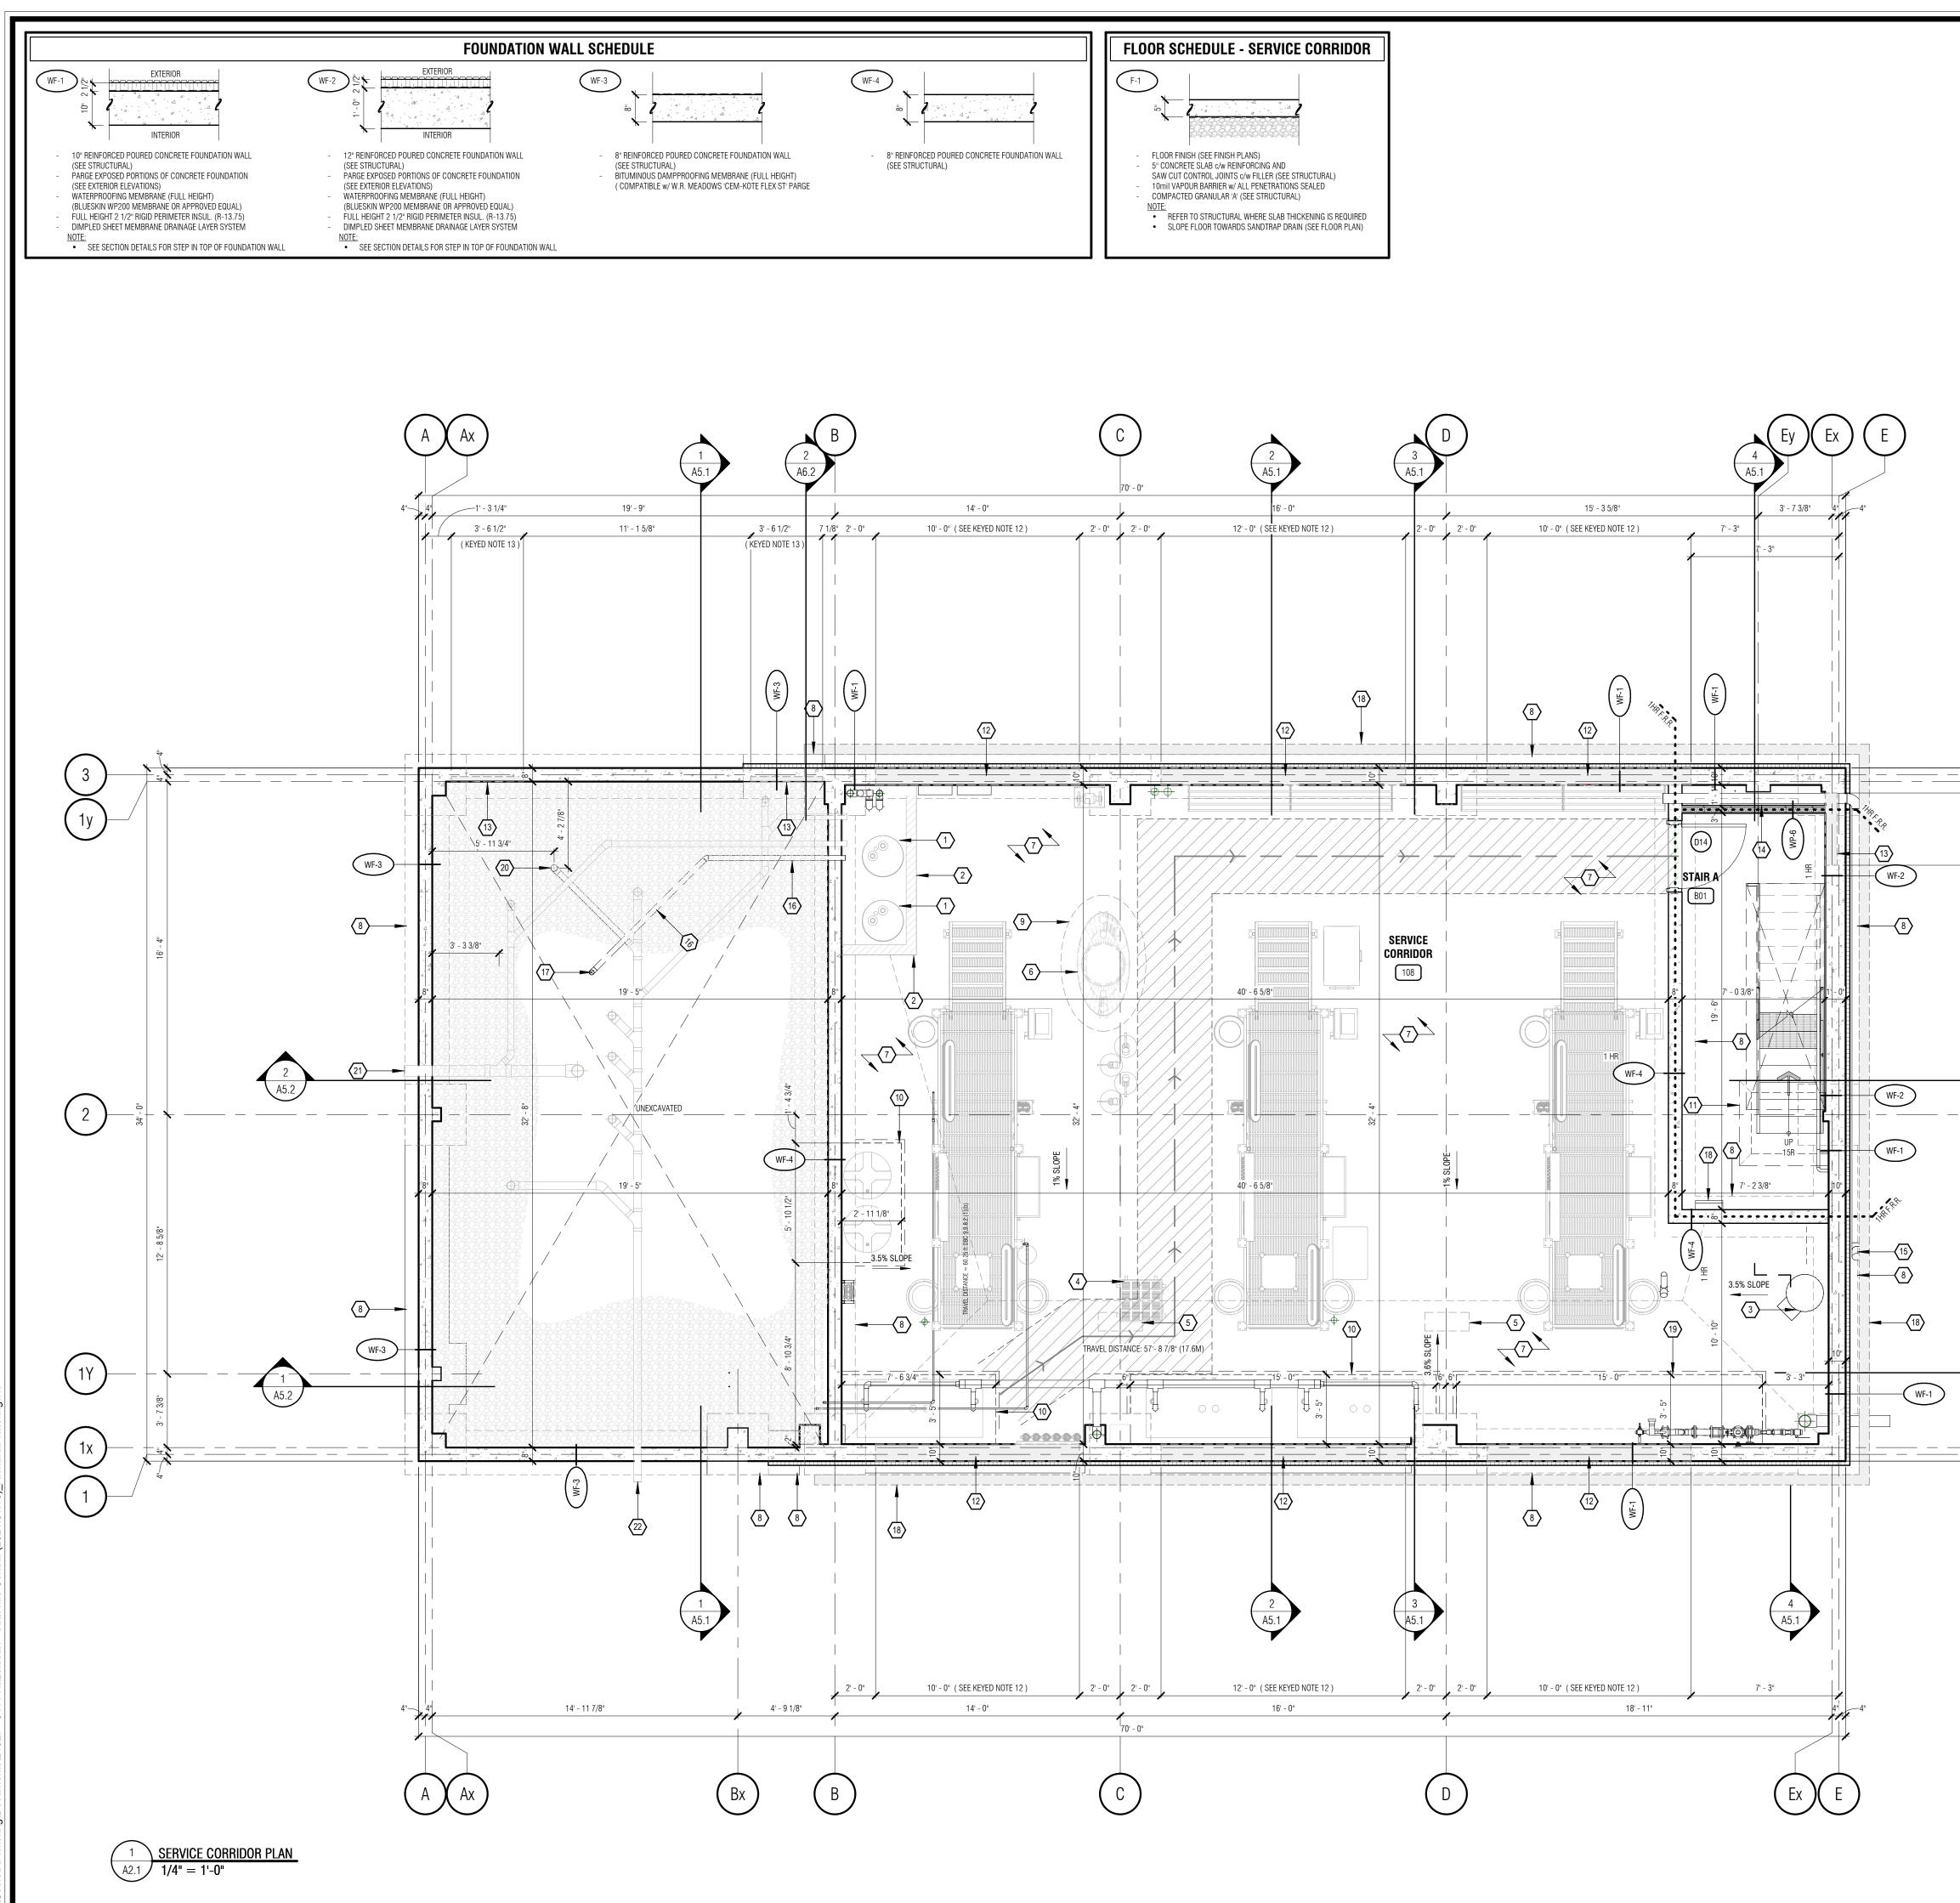

| 01.19.21As indicated21027DRAWING NUMBER:REVISION NUMBER:                                                                                                            |
|                                                                                                                                                                                                                                                                                                         | A1.1 R1                                                                                                                                                             |



01/22/2021 10:52:16 AM C:\Users\RPickerina\Documents\21027 - 6111 Hazeldean - Stittsville Central (2021.01.19) Richard-Pickering.rvt





01/22/2021 10:52:21 AM C:\Users\RPickerina\Documents\21027 - 6111 Hazeldean - Stittsville Central (2021.01.19) Bichard.Pickerir







zzuz1 10:52:28 AM Isers\RPickering\Documents\21027 - 6111 Hazeldean - Stittsville Central (2021.01.19)\_Richard.Pickering.rv



zzuz I 10:52:46 AM Isers/RPickering/Documents\21027 - 6111 Hazeldean - Stittsville Central (2021.01.19)\_Richard.Pickering.rvt

|                                            | EXTERIOR ELEVATION LEGEND