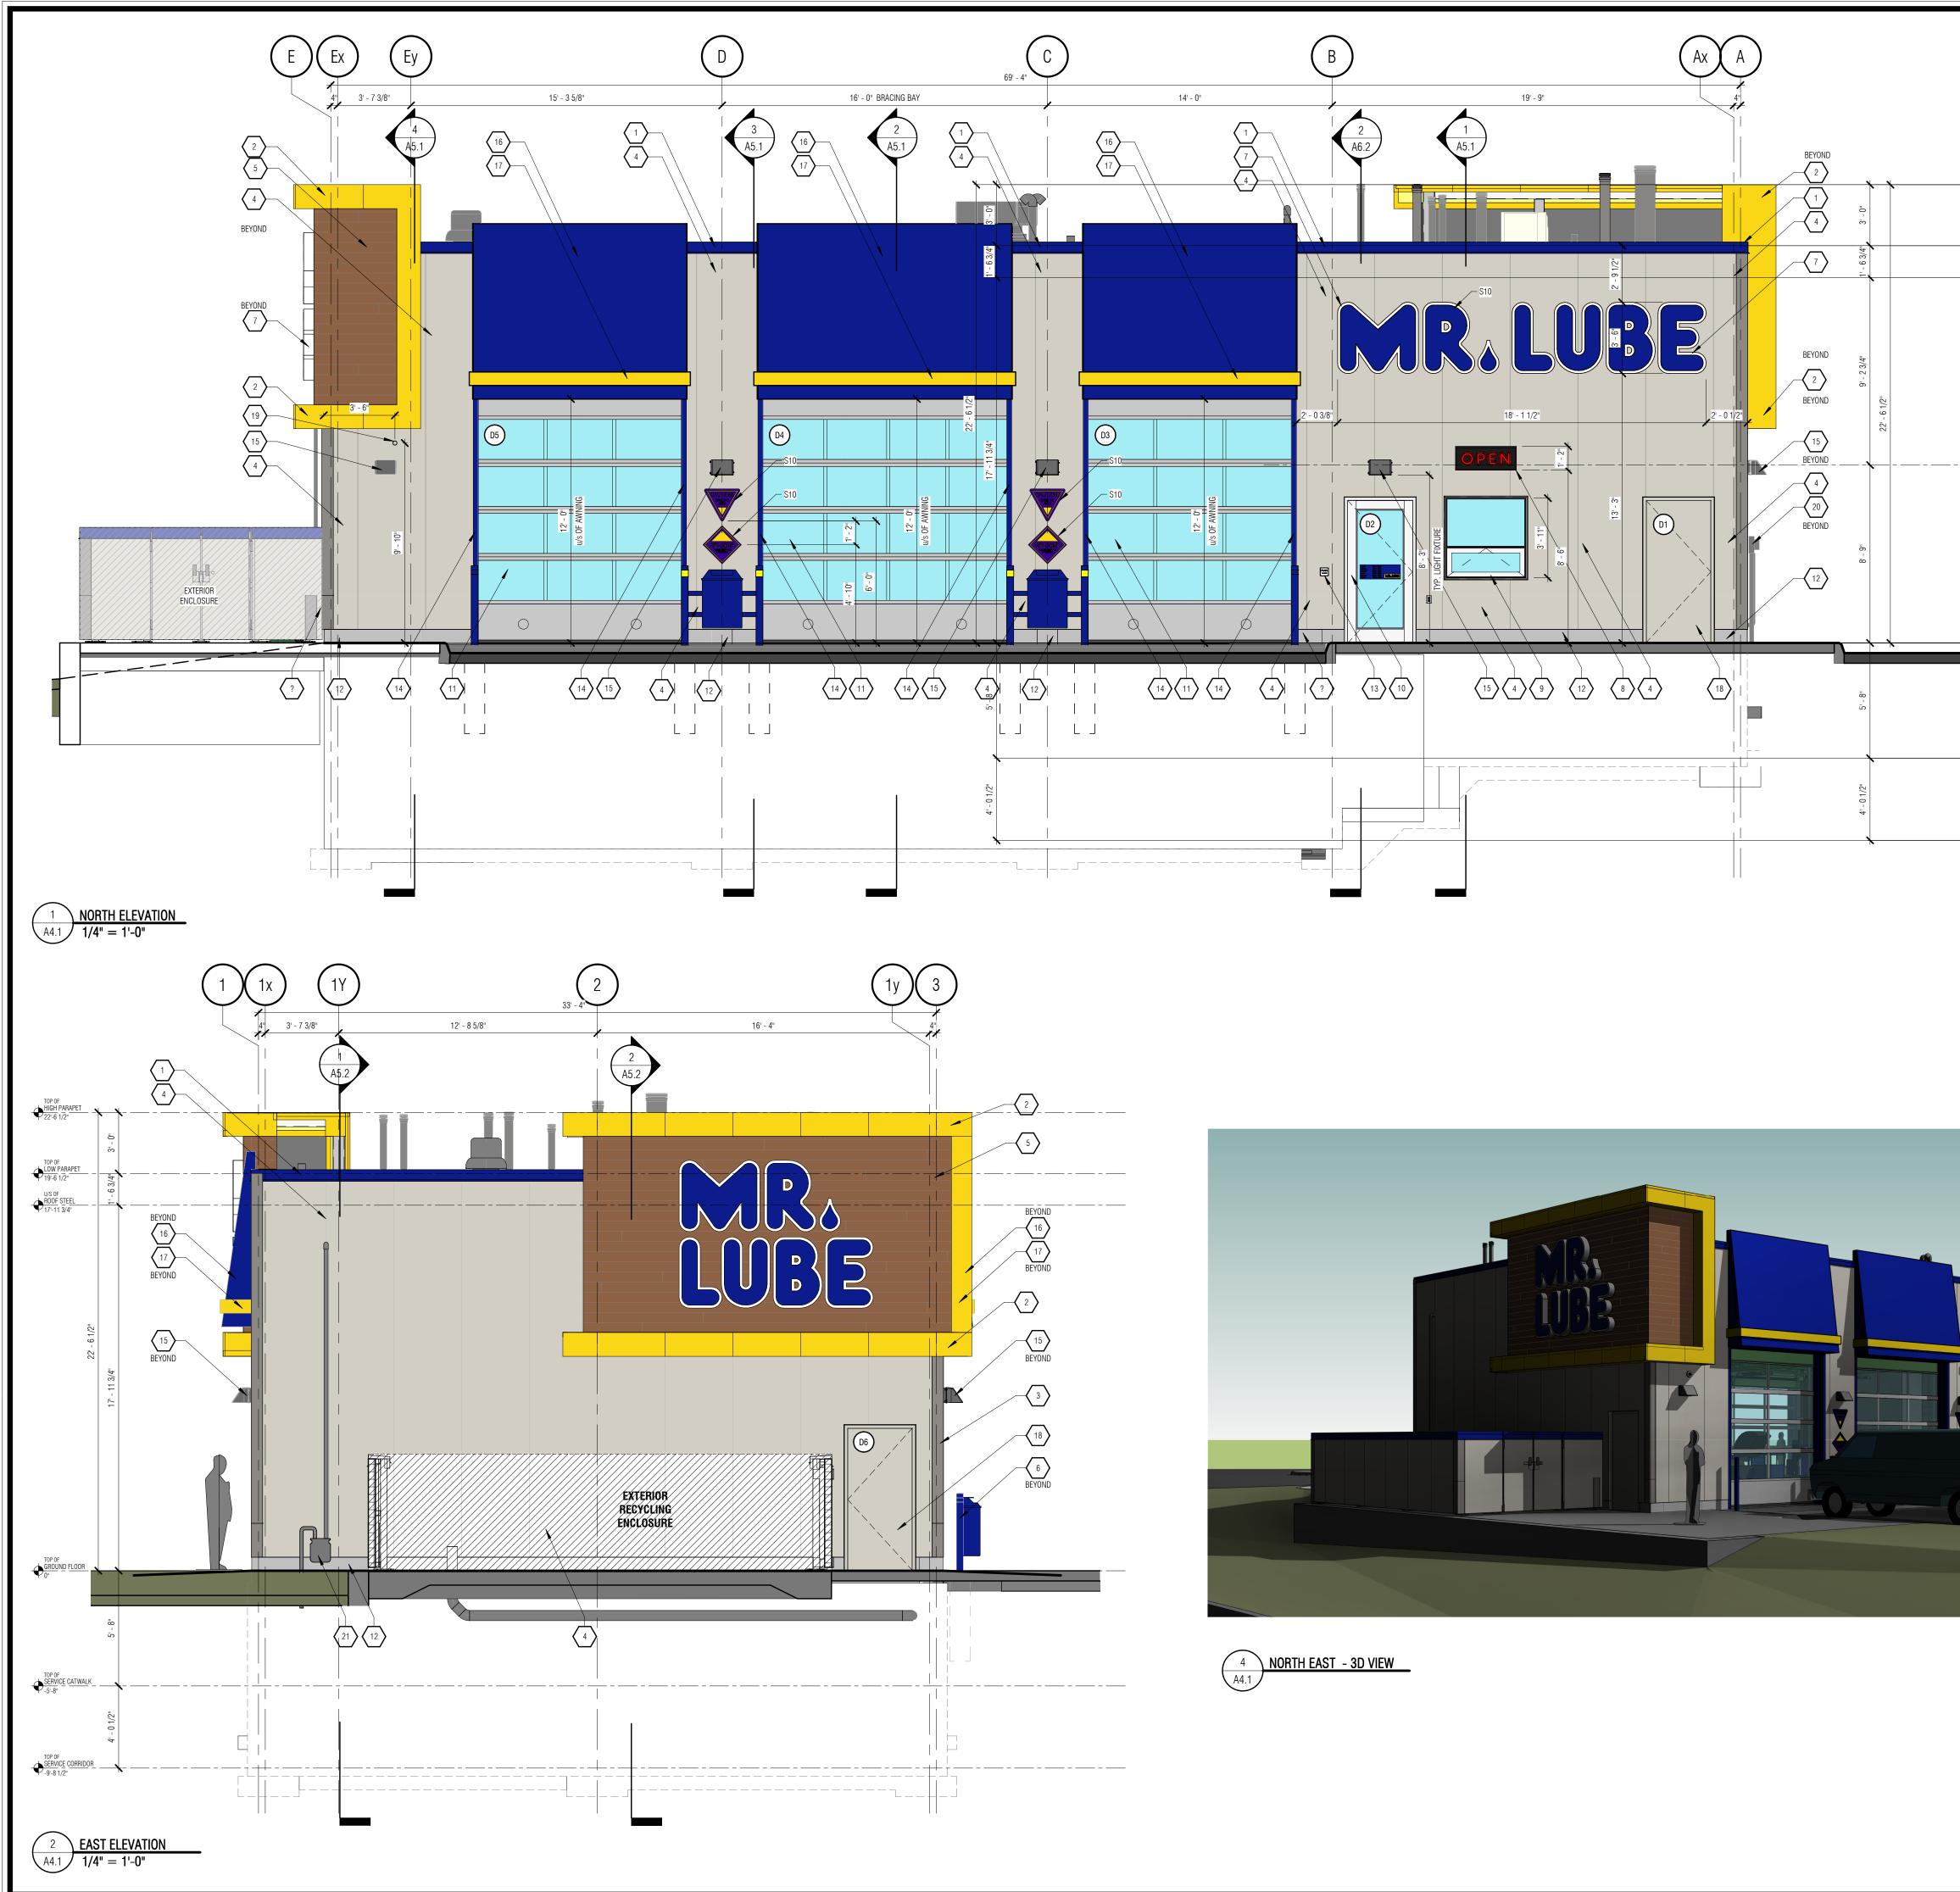

|                                            | EXTERIOR ELEVATION LEGEND                                                                                                                                                                                                                                                                                                   |                                                                                               |                                                                                           |
|--------------------------------------------|-----------------------------------------------------------------------------------------------------------------------------------------------------------------------------------------------------------------------------------------------------------------------------------------------------------------------------|-----------------------------------------------------------------------------------------------|-------------------------------------------------------------------------------------------|
|                                            | 00 KEYED NOTE CALL-OUT                                                                                                                                                                                                                                                                                                      |                                                                                               |                                                                                           |
|                                            | GRAPHIC CALL-OUT (SEE SIGNAGE SCHEDULE)                                                                                                                                                                                                                                                                                     |                                                                                               |                                                                                           |
|                                            | XX     FINISH CALL-OUT (SEE FINISH SCHEDULE)                                                                                                                                                                                                                                                                                |                                                                                               |                                                                                           |
|                                            | SECTION CALL-OUT                                                                                                                                                                                                                                                                                                            |                                                                                               | TOP OF<br>HIGH PARAP<br>22'-6 1/2"                                                        |
|                                            | BUILDING GRID CALL-OUT                                                                                                                                                                                                                                                                                                      |                                                                                               | TOP OF<br>LOW PARAP                                                                       |
|                                            | D1 DOOR CALL-OUT                                                                                                                                                                                                                                                                                                            |                                                                                               | UW PARAP<br>19-6 1/2"<br>U/S OF<br>ROOF STEEL<br>17'-11'3/4"                              |
|                                            | W-3 WINDOW CALL-OUT                                                                                                                                                                                                                                                                                                         |                                                                                               | • • • • • • • • • • • • • • • • • • •                                                     |
|                                            | EXTERIOR ELEVATION NOTES                                                                                                                                                                                                                                                                                                    |                                                                                               |                                                                                           |
|                                            | 1. ALL DIMENSIONS ON THIS DRAWING HAVE BEEN ROUNDED TO THE NEAREST 1/8" FOR CLARITY.                                                                                                                                                                                                                                        |                                                                                               |                                                                                           |
|                                            | 2. THE APPROVED BUILDING ELEVATIONS SHALL FORM THE BASIS FOR THE BUILDING PERMIT APPLICATION.                                                                                                                                                                                                                               |                                                                                               |                                                                                           |
|                                            | <ol> <li>ALL EXISTING GRADES ARE TO BE REVIEWED PRIOR TO CONSTRUCTION BY THE<br/>GENERAL CONTRACTOR. ALL DISCREPANCIES IN THE EXISTING GRADES ARE TO BE<br/>REPORTED TO THE PROJECT MANAGER.</li> </ol>                                                                                                                     |                                                                                               |                                                                                           |
| SERVICE PLATFORM<br>8'-9"                  | <ol> <li>ALL EXTERIOR SIGNS ARE SUPPLIED AND INSTALLED BY MR. LUBE SIGNAGE COMPANY<br/>(SEE GRAPHIC SCHEDULE). GENERAL CONTRACTOR IS RESPONSIBLE TO PROVIDE ALL<br/>NECESSARY ELECTRICAL POWER AND DISCONNECT SWITCH TO EACH SIGN AS<br/>REQUIRED. GENERAL CONTRACTOR IS RESPONSIBLE TO HOOK UP ELECTRICAL POWER</li> </ol> |                                                                                               |                                                                                           |
|                                            | <ol> <li>GENERAL CONTRACTOR IS RESPONSIBLE TO HOOK OF ELECTRICAL POWER<br/>TO EACH SIGN.</li> <li>ANY SUBSTANTIVE CHANGE(S) OR MODIFICATIONS TO THE APPROVED BUILDING<br/>ELEVATION(S) SHALL REQUIRE A MODIFICATION TO THE APPROVED BUILDING</li> </ol>                                                                     |                                                                                               |                                                                                           |
|                                            | <ol> <li>GENERAL CONTRACTOR IS RESPONSIBLE FOR ALL EXTERIOR PAINT WORK.</li> </ol>                                                                                                                                                                                                                                          |                                                                                               |                                                                                           |
|                                            | 7. GENERAL CONTRACTOR TO PROVIDE AND INSTALL ALL SCAFFOLDING. SCAFFOLDING DESIGN TO BE STAMPED BY A QUALIFIED ENGINEER TO MEET MINISTRY GUIDELINES.                                                                                                                                                                         |                                                                                               |                                                                                           |
|                                            | 8. BUILDING COLOURS MAY BE SUBJECT TO MINOR ADJUSTMENTS IN TONE AND/OR SHADE.                                                                                                                                                                                                                                               | 1 ISSUED FOR S.P.A.                                                                           | 01.22.2021                                                                                |
| $\bigoplus_{0^n} \frac{GROUND}{O^n} = = =$ | '9. —ANY PROPOSED SIGNAGE IS FOR ILLUSTRATION PURPOSES AND SUBJECT TO CITY —— -<br>SIGN BY-LAWS.                                                                                                                                                                                                                            | REV DESCRIPTION                                                                               | <u>01.22.2021</u><br>DATE                                                                 |
|                                            | <ol> <li>GENERAL CONTRACTOR TO PAINT ALL EXPOSED VENT PIPES ON ROOF (COLOUR P17).<br/>SEE FINISH SCHEDULE.</li> <li>CENERAL CONTRACTOR TO SEAL ALL RENETRATIONS THROUGH WALL TO REEVENT.</li> </ol>                                                                                                                         | R-## - REVISION<br>IS-## - ISSUED<br>A-## - APPROVAL                                          |                                                                                           |
|                                            | <ol> <li>GENERAL CONTRACTOR TO SEAL ALL PENETRATIONS THROUGH WALL TO PREVENT<br/>WATER LEAKS.</li> <li>ALL EXTERIOR ELECTRICAL OUTLETS TO BE SEALED AND FINISHED IN A PROFESSIONAL</li> </ol>                                                                                                                               |                                                                                               |                                                                                           |
|                                            | <ul> <li>ALL EXTENSIVE ELECTRICAL OUTLETS TO BE SEALED AND FINISHED IN A PROFESSIONAL<br/>MANNER. ANY CRACKS OR POORLY INSTALLED OUTLETS ARE SUBJECT TO</li> <li>REINSTALLATION AND ALL COSTS ASSOCIATED WILL BE PAID BY THE GENERAL<br/>CONTRACTOR.</li> </ul>                                                             | ┨───┤                                                                                         |                                                                                           |
|                                            | 13. PROVIDE SOFT WEATHER TIGHT JOINTS AT ALL ADJACENT MATERIALS AND SURFACES<br>AS PER MANUFACTURER'S SPECIFICATIONS                                                                                                                                                                                                        |                                                                                               |                                                                                           |
|                                            | 14. EXTERIOR CLADDING SHALL BE APPLIED AS PER THE MANUFACTURER'S RECOMMENDATIONS AND DETAILS.                                                                                                                                                                                                                               |                                                                                               | TOP OF<br>SERVICE CO<br>-9'-8 1/2"                                                        |
|                                            | EXTERIOR ELEVATION KEYED NOTES                                                                                                                                                                                                                                                                                              |                                                                                               | ♥9'-8 1/2 <sup>™</sup>                                                                    |
|                                            | PREFINISHED METAL CAP FLASHING                                                                                                                                                                                                                                                                                              |                                                                                               |                                                                                           |
|                                            | COLOUR: "MR. LUBE BLUE"<br>FINISH SCHEDULE ITEM TAG: P9<br>PREFINISHED ALUMINIUM COMPOSITE MATERIAL ( ACM ) PANEL                                                                                                                                                                                                           |                                                                                               |                                                                                           |
|                                            | COLOUR: "MR. LUBE YELLOW"<br>FINISH SCHEDULE ITEM TAG: ACM2                                                                                                                                                                                                                                                                 |                                                                                               |                                                                                           |
|                                            | PREFINISHED ARCHITECTURAL INSULATED WALL PANEL     COLOUR: "MR. LUBE SLATE"     FINISH SCHEDULE ITEM TAG: IMP2                                                                                                                                                                                                              |                                                                                               |                                                                                           |
|                                            | 4 PREFINISHED ARCHITECTURAL INSULATED WALL PANEL<br>COLOUR: "MR. LUBE SILVER"<br>FINISH SCHEDULE ITEM TAG: IMP1                                                                                                                                                                                                             |                                                                                               |                                                                                           |
|                                            | 5 PREFINISHED HORIZONTAL ALUMINIUM SIDING<br>MAUFACTURER: DIZAL ( 6" V-GROOVE )<br>COLOUR: CUMARU - VARIEGATED LIGHT 101-01                                                                                                                                                                                                 |                                                                                               |                                                                                           |
|                                            | FINISH SCHEDULE ITEM TAG: AS1<br>CONCRETE FILLED STEEL PIPE BOLLARDS, PAINTED.<br>COLOUR: BLUE w/ 4" YELLOW STRIPE (SEE DETAIL)                                                                                                                                                                                             | Greys                                                                                         | tone                                                                                      |
|                                            | FINISH SCHEDULE ITEM TAG: P9/P14<br>(7) INTERNALLY ILLUMINATED INDIVIDUAL LETTERS, SURFACE MOUNTED BY<br>SIGNAGE CONTRACTOR. GENERAL CONTRACTOR TO PROVIDE                                                                                                                                                                  | •                                                                                             |                                                                                           |
|                                            | FINAL ELECTRICAL CONNECTIONS. (SEE ELECTRICAL)<br>FINISH SCHEDULE ITEM TAG: S2/S3/S5                                                                                                                                                                                                                                        | 100 Conestoga College Blvd, Unit 1116<br>Kitchener, Ontario N2P 2N6<br>(519) 896-1010 ext.100 | <b>Foronto</b><br>2999 Lakeshore Blvd West,<br>Foronto, Ontario M8V 138<br>(416) 901-6446 |
|                                            | PROVIDE FINAL ELECTRICAL CONNECTIONS. (SEE ELECTRICAL)     FINISH SCHEDULE ITEM TAG: S4     SEALED INSULATED GLAZING c/w ANODIZED ALUMINIUM FRAMES                                                                                                                                                                          | info@greystoneinc.ca<br>www.greystoneinc.ca                                                   |                                                                                           |
|                                            | 9 (SEE WINDOW SCHEDULE)<br>ANODIZED ALUMINUM STORE FRONT DOOR w/ CLEAR INSULATED GLAZING.                                                                                                                                                                                                                                   | PROJECT FOR:                                                                                  |                                                                                           |
|                                            | (SEE DOOR SCHEDULE)                                                                                                                                                                                                                                                                                                         |                                                                                               | •                                                                                         |
|                                            | 11       EXHAUST PORTS AT BOTTOM OF DOORS ON NORTH ELEVATION ONLY.<br>(SEE DOOR SCHEDULE)         EXPOSED FOUNDATION WALL TO BE PARGED                                                                                                                                                                                      |                                                                                               |                                                                                           |
|                                            | <ul> <li>W.R. MEADOWS 'CEM-KOTE FLEX ST' OR APPROVED EQUAL</li> <li>BARRIER-FREE PUSH BUTTON ( SEE ELECTRICAL )</li> </ul>                                                                                                                                                                                                  |                                                                                               | 15                                                                                        |
|                                            | BENT METAL PROTECTION CAP ( PAINTED )<br>AT PERIMETER OF OVERHEAD DOOR (SEE JAMB AND HEADER DETAILS)                                                                                                                                                                                                                        | MR. LUBE CANADA I                                                                             |                                                                                           |
|                                            | COLOUR: "MR. LUBE BLUE" TO MATCH P9                                                                                                                                                                                                                                                                                         | PROJECT:<br>NEW BUILD - STITT                                                                 | SVILLE                                                                                    |
|                                            | PROPERTIES PREFINISHED AWNING ALUMINIUM COMPOSITE MATERIAL ( ACM ) PANEL                                                                                                                                                                                                                                                    |                                                                                               |                                                                                           |
|                                            | COLOUR: "MR. LUBE BLUE" TO MATCH ACM 3<br>PROVIDE PRICE FOR VINYL FABRIC CLADDING OPTION                                                                                                                                                                                                                                    |                                                                                               |                                                                                           |
|                                            | ALUMINIUM COMPOSITE MATERIAL ( ACM ) PANEL<br>COLOUR: "MR. LUBE YELLOW" TO MATCH AMC2<br>PROVIDE PRICE FOR VINYL FABRIC CLADDING OPTION                                                                                                                                                                                     |                                                                                               |                                                                                           |
|                                            | EXTERIOR H.M. DOOR & FRAME ( PAINTED )<br>COLOUR: "MR. LUBE SILVER" P10                                                                                                                                                                                                                                                     | 21-108 HAZELDEAN                                                                              | NRD.                                                                                      |
|                                            | SECURITY CAMERA                                                                                                                                                                                                                                                                                                             | STITTSVILLE. ON.                                                                              |                                                                                           |
|                                            | HYDRO METER<br>(SEE ELECTRICAL DRAWINGS)                                                                                                                                                                                                                                                                                    | DRAWING:<br>NORTH & E/                                                                        | ЛСТ                                                                                       |
|                                            | GAS METER<br>(SEE MECHANICAL DRAWINGS)                                                                                                                                                                                                                                                                                      |                                                                                               | וטר                                                                                       |
|                                            | ALL ROOF TOP MECHANICAL EQUIPMENT<br>SHALL BE SCREENED FROM VIEW                                                                                                                                                                                                                                                            | EXTERIOR                                                                                      | _                                                                                         |
|                                            |                                                                                                                                                                                                                                                                                                                             | ELEVATIONS                                                                                    | 5                                                                                         |
|                                            |                                                                                                                                                                                                                                                                                                                             | DRAWN: CHECKED:                                                                               | APPROVED:                                                                                 |
|                                            |                                                                                                                                                                                                                                                                                                                             | R.P. P.P.<br>DATE (MM.DD.YY); SCALE:                                                          | P.P.<br>JOB NUMBER:                                                                       |
|                                            |                                                                                                                                                                                                                                                                                                                             | 01.19.21 1/4" = 1'-0                                                                          | " 21027                                                                                   |
|                                            |                                                                                                                                                                                                                                                                                                                             |                                                                                               | SION NUMBER:                                                                              |
|                                            |                                                                                                                                                                                                                                                                                                                             | A4.1                                                                                          | R1                                                                                        |