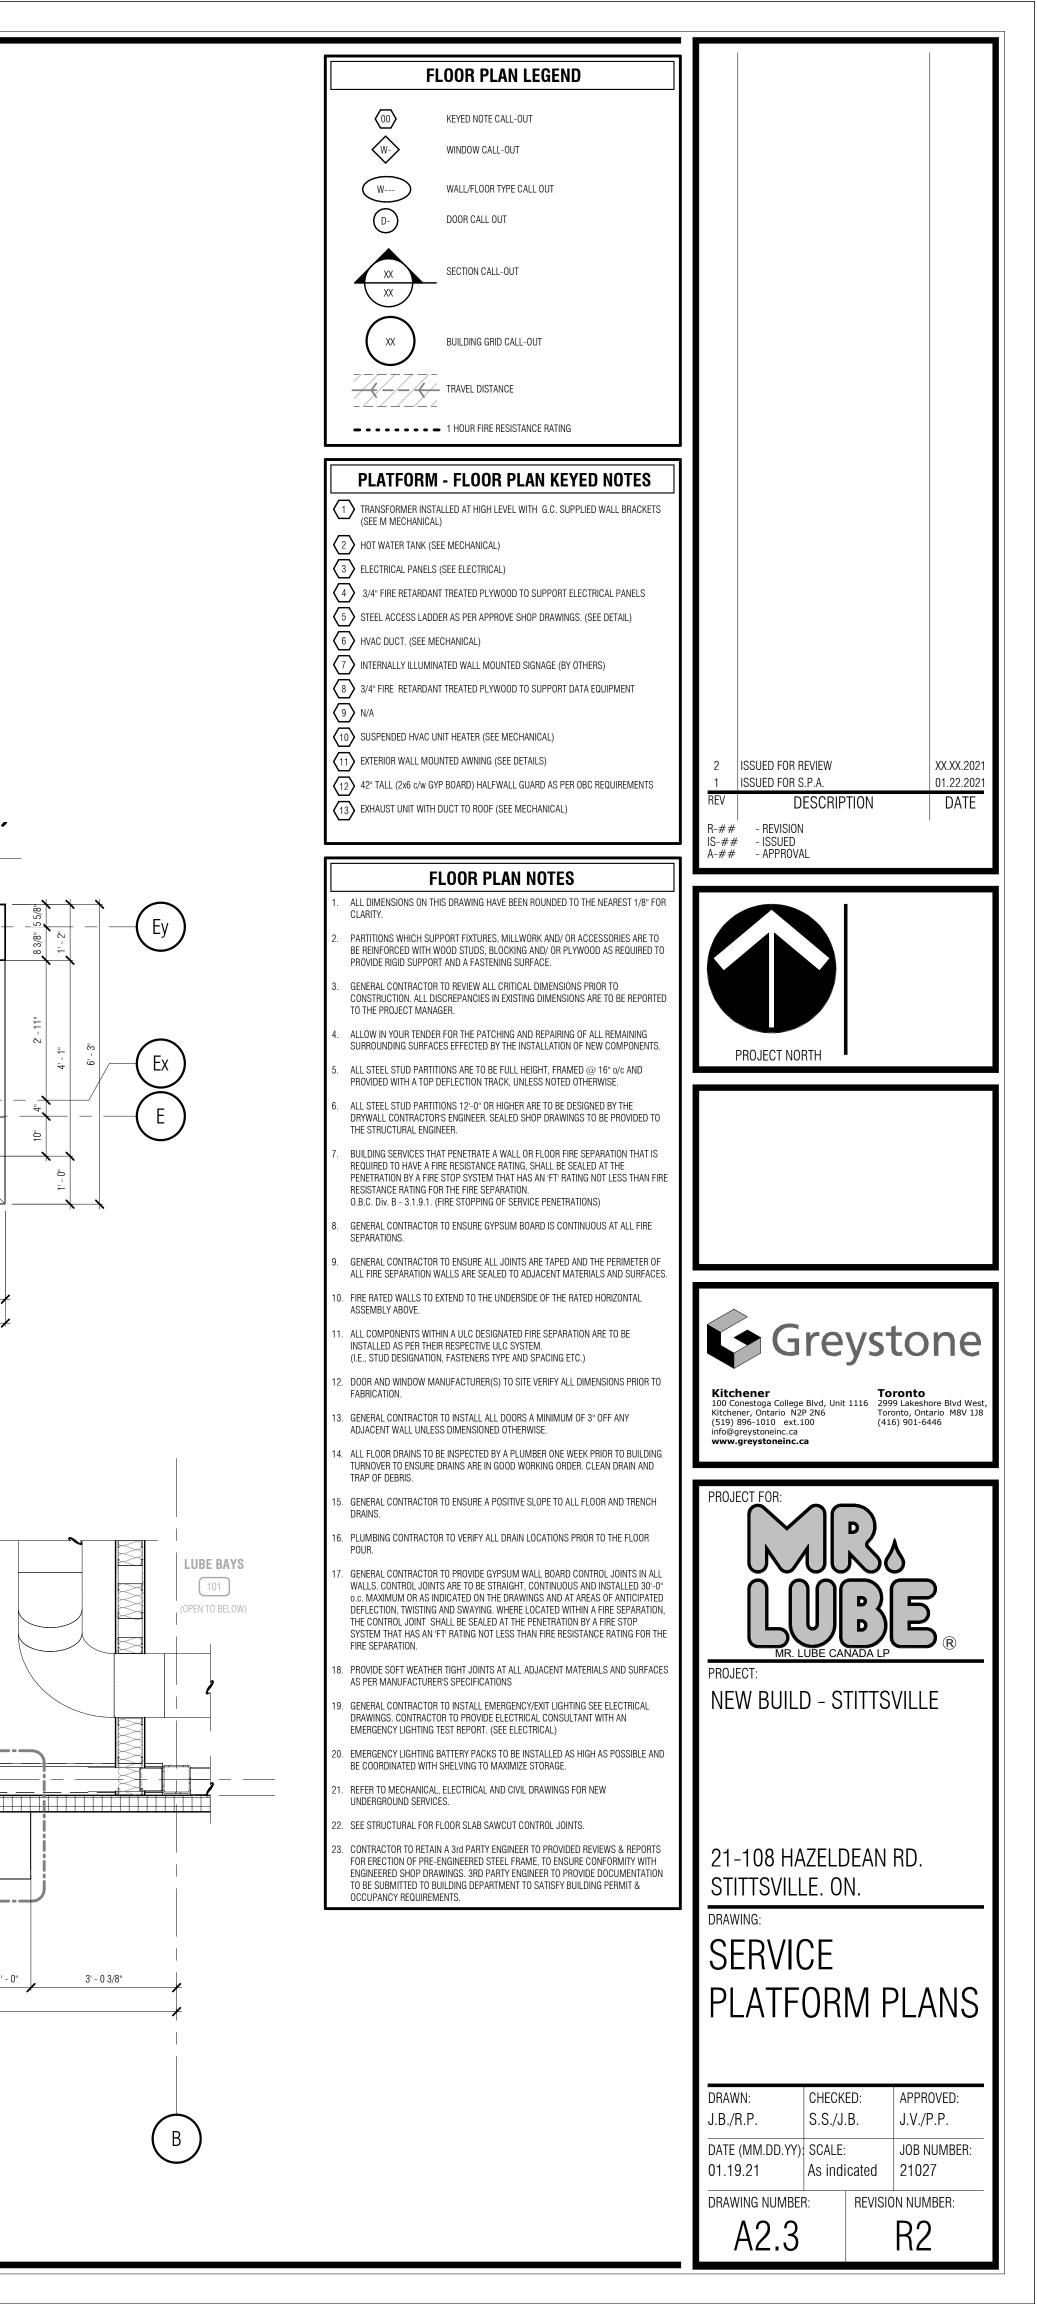

|
|                                                                                                                                                                                                                                                                                                         | A1.1 R1                                                                                                                                                             |



01/22/2021 10:52:16 AM C:\Users\RPickerina\Documents\21027 - 6111 Hazeldean - Stittsville Central (2021.01.19) Richard-Pickering.rvt





01/22/2021 10:52:21 AM C:\Users\RPickerina\Documents\21027 - 6111 Hazeldean - Stittsville Central (2021.01.19) Bichard.Pickerir







zzuz1 10:52:28 AM Isers\RPickering\Documents\21027 - 6111 Hazeldean - Stittsville Central (2021.01.19)\_Richard.Pickering.rv



zzuz I 10:52:46 AM Isers/RPickering/Documents\21027 - 6111 Hazeldean - Stittsville Central (2021.01.19)\_Richard.Pickering.rvt

|                                            | EXTERIOR ELEVATION LEGEND                                                                                                                                                                                                                                                                                                   |                                                                                               |