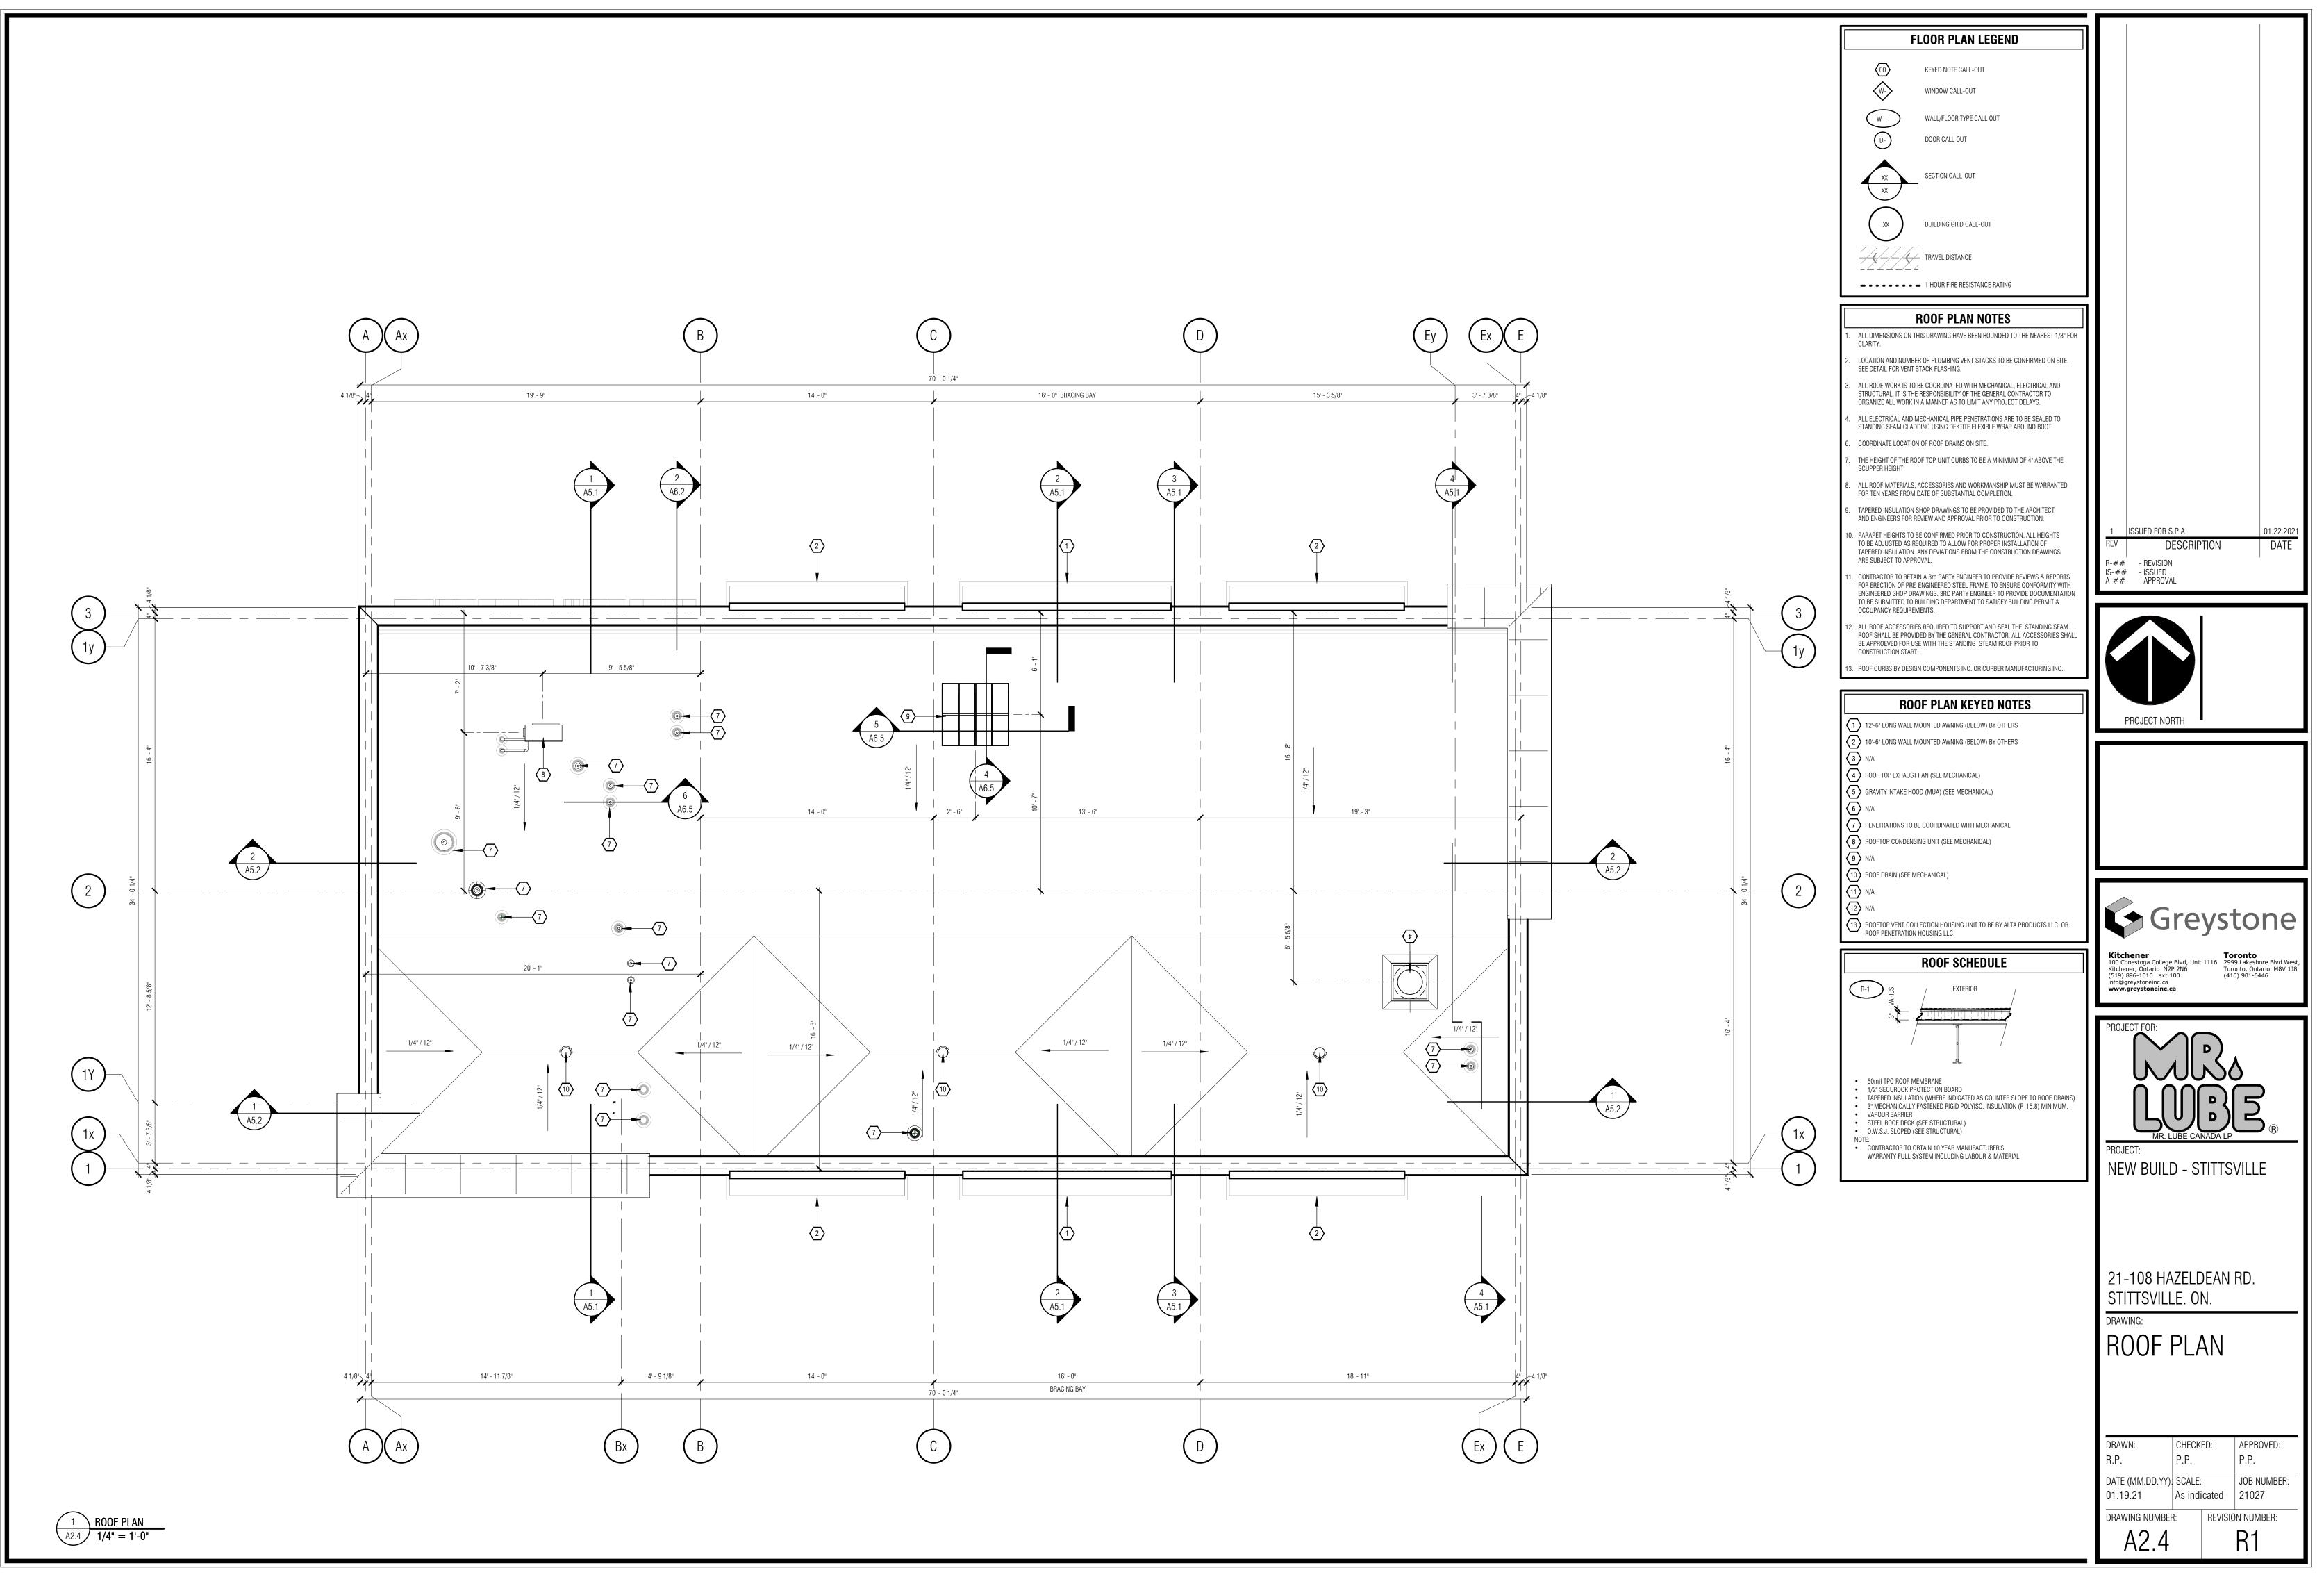

|
|                                                                                                                                                                                                                                                                                                         | A1.1 R1                                                                                                                                                             |



01/22/2021 10:52:16 AM C:\Users\RPickerina\Documents\21027 - 6111 Hazeldean - Stittsville Central (2021.01.19) Richard-Pickering.rvt





01/22/2021 10:52:21 AM C:\Users\RPickerina\Documents\21027 - 6111 Hazeldean - Stittsville Central (2021.01.19) Bichard.Pickerir







zzuz1 10:52:28 AM Isers\RPickering\Documents\21027 - 6111 Hazeldean - Stittsville Central (2021.01.19)\_Richard.Pickering.rv



zzuz I 10:52:46 AM Isers/RPickering/Documents\21027 - 6111 Hazeldean - Stittsville Central (2021.01.19)\_Richard.Pickering.rvt

|                                            | EXTERIOR ELEVATION LEGEND                                                                                                                                                                                                                                                                                                   |                                                                                               |