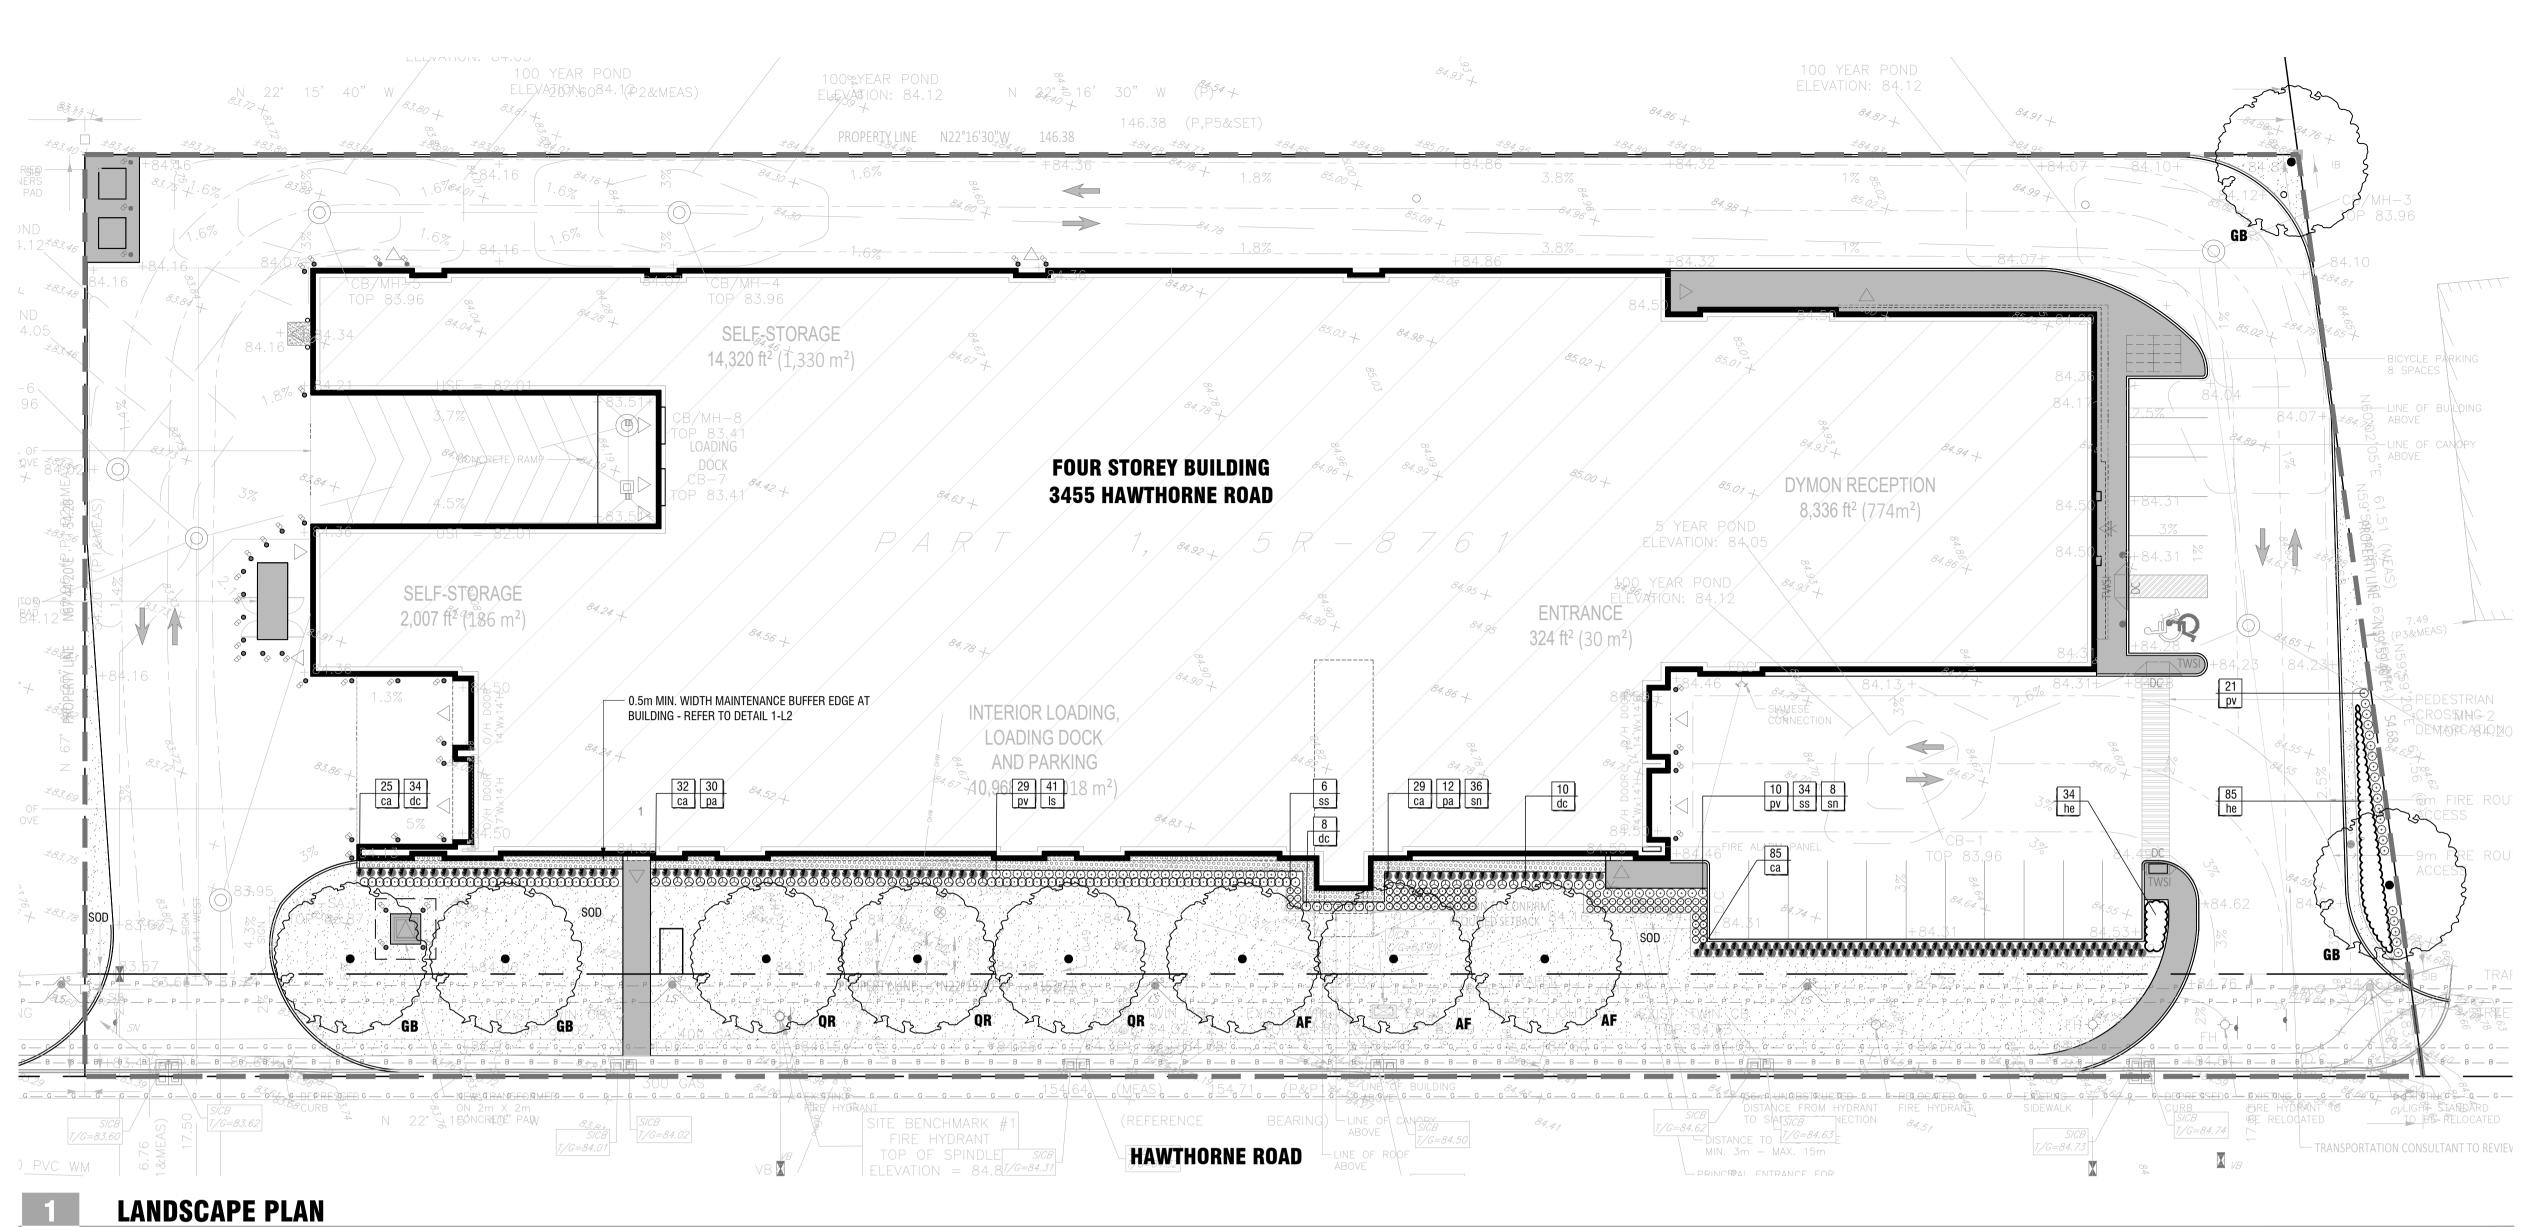

ALL UN-PAVED SURFACES TO RECEIVE 150mm DEPTH TOPSOIL & SOD.

CITY OF OTTAWA STANDARDS FOR TREE PLANTING:

MAINTAIN A MINIMUM DISTANCE OF 3.0m FROM ALL HYDRO TRANSFORMERS; MAINTAIN A MINIMUM DISTANCE OF 2.5m FROM FIRE HYDRANTS AND NO PLANTING IN FRONT OF HYDRANTS; MAINTAIN A MINIMUM DISTANCE OF 1.0m FROM ALL UNDERGROUND SERVICES; MAINTAIN A MINIMUM DISTANCE OF 1.0m FROM ALL BELL AND CABLE BOXES;

PRIOR TO INSTALLATION OF TREES, THE DEVELOPER WILL CONTACT THE PLANNING AND GROWTH MANAGEMENT AND FORESTRY SERVICES TO REVIEW THE SPECIES AND LOCATION OF TREES.

| PLANTING SCHEDULE |             |                                                     |                              |                            |
|-------------------|-------------|-----------------------------------------------------|------------------------------|----------------------------|
| KEY               | QTY.        | BOTANICAL NAME                                      | COMMON NAME                  | SIZE / CONDITION / SPACING |
| DECIDUC           | DUS TREES   |                                                     |                              |                            |
| AF                | 3           | Acer x freemanii                                    | Freeman's Maple              | 70mm cal. / W.B.           |
| GB                | 4           | Ginkgo biloba                                       | Maidenhair Tree              | 70mm cal. / W.B.           |
| QR                | 3           | Quercus rubra                                       | Red Oak                      | 70mm cal. / W.B.           |
| PERENN            | IALS/GRASSI | S/FERNS                                             |                              |                            |
| са                | 171         | Calamagrostis x acutiflora 'Karl Foerster'          | Feather Reed Grass           | #3 pot / 70cm o.c.         |
| dc                | 52          | Deschampsia cespitosa 'Gold Dust'                   | Tufted Hair Grass            | #2 pot / 50cm o.c.         |
| he                | 119         | Hemerocallis 'Purple D'Oro'                         | Daylily                      | #2 pot / 35cm o.c.         |
| ls                | 41          | Liatris spicata 'Floristan White' (Floristan Weiss) | Floristan White Blazing Star | #2 pot / 50cm o.c.         |
| pv                | 70          | Panicum virgatum 'Prairie Fire'                     | Prairie Fire Switchgrass     | #2 pot / 50cm o.c.         |
| ра                | 42          | Perovskia x 'Little Spire'                          | Russian Sage                 | #3 pot / 75cm o.c.         |
| sn                | 44          | Salvia nemorosa 'Snow Hill'                         | Snow Hill Sage               | #2 pot / 50cm o.c.         |
| SS                | 40          | Salvia x sylvestris 'May Night'                     | May Night Sage               | #2 pot / 50cm o.c.         |