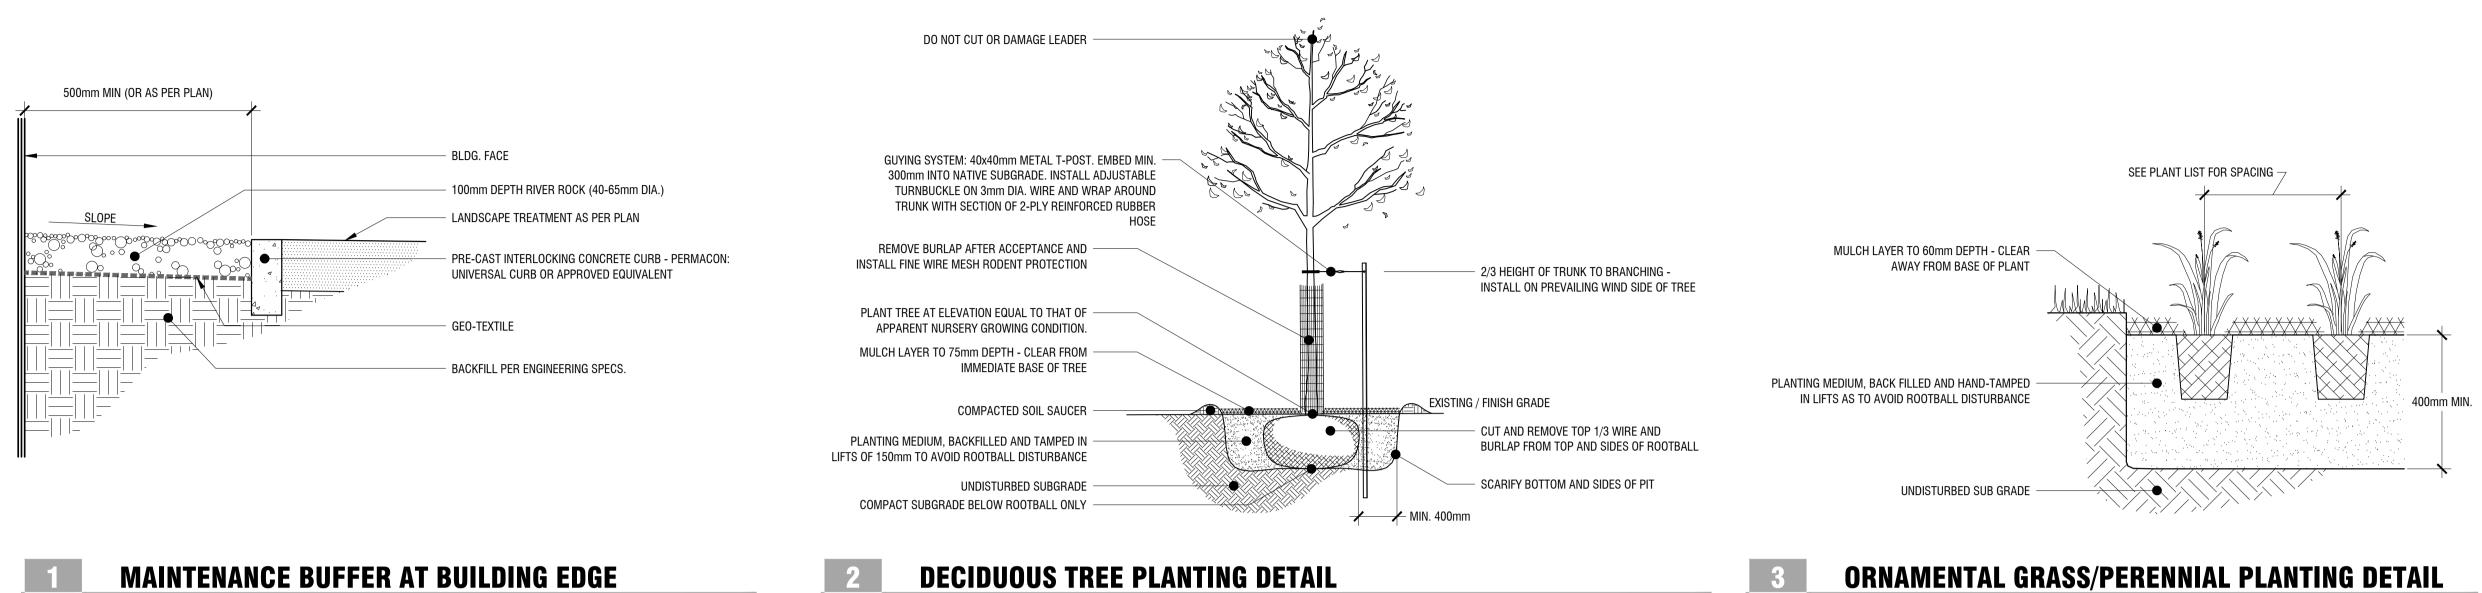

LANDSCAPE ELEMENTS SHOWN ARE SUBJECT TO THE FINAL LOCATION OF UNDERGROUND SERVICES AND UTILITIES;

DO NOT INSTALL TREES ON PROPERTY / LOT LINES OR WITHIN DRAINAGE EASEMENTS;

PERFORM WORK IN ACCORDANCE WITH DETAILS AND SPECIFICATIONS;

ALL PLANT MATERIAL SHALL BE No. 1 NURSERY STOCK AND SHALL MEET OR EXCEED THE SPECIFICATION OF THE Canadian Standards for Nursery Stock, AS PUBLISHED BY THE Canadian Nursery Landscape Association;

SPECIES SUBSTITUTIONS ARE NOT PERMITTED WITHOUT PRIOR WRITTEN APPROVAL OF THE LANDSCAPE ARCHITECT;