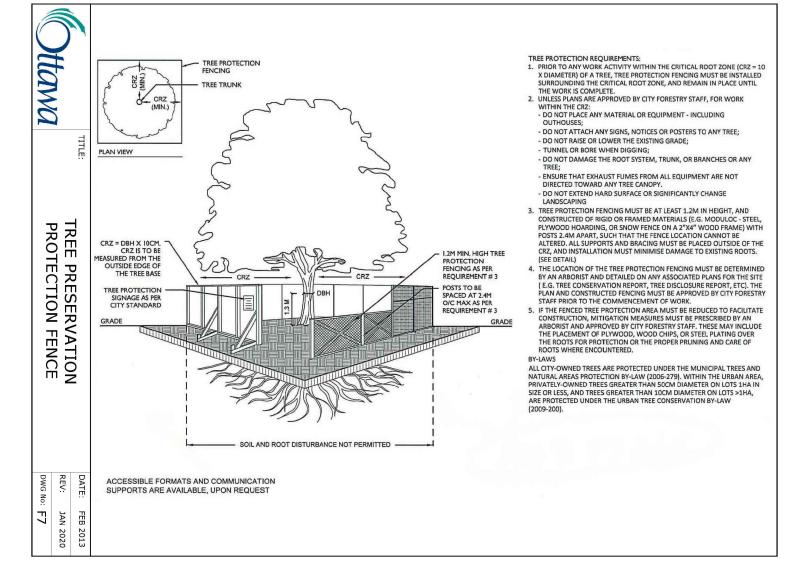

TREE PROTECTION FENCING

 $\sim\sim\sim\sim\sim\sim\sim\sim$ PLEASE NOTE THE TREE INVENTORY INFORMATION PROVIDED ARE PER LATEST OBSERVATIONS MADE BY FORMER LANDSCAPE ARCHITECT ON FILE IN 2017.

ANY WORKS WITHIN CRITICAL ROOT ZONE OF THE EXISTING RETAINED TREES NEEDS TO BE UNDERTAKEN BY HAND AND LIGHT EQUIPMENT TO THE SATISFACTION OF THE ARBORIST/LANDSCAPE ARCHITECT. SEE ALSO NOTE (5) ON CITY STANDARD DETAIL #1/TR-1 FOR MORE INFORMATION.