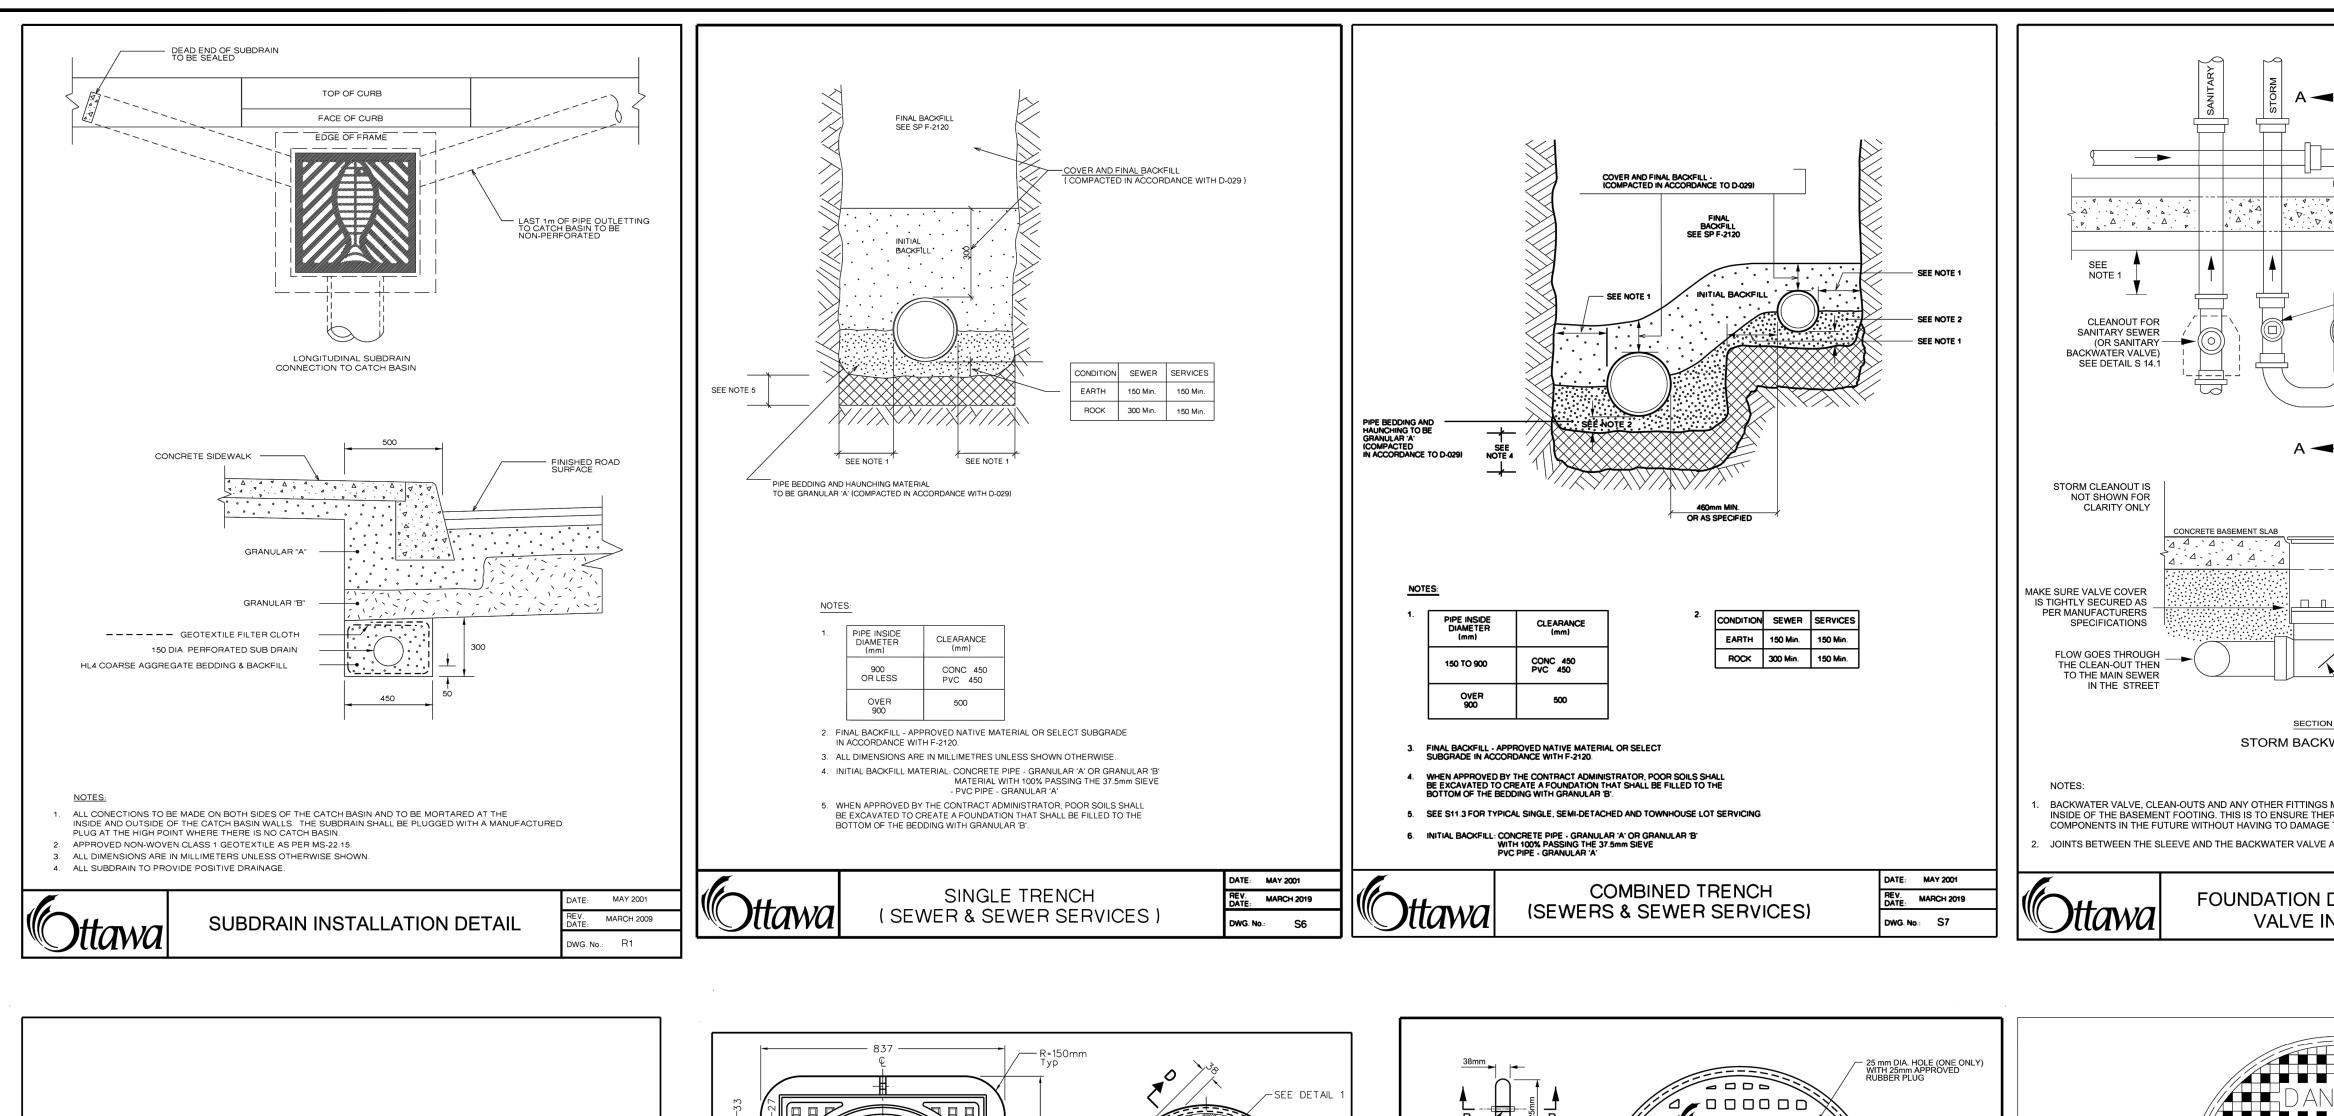

Α-

FOUNDATION DRAIN

◄—

COMPONENTS GENERALLY LOCATED ALONG FRONT SIDE OF HOUSE

FOUNDATION DRAIN

|   |     |                                   |            |         | Not Valid Unless Signed And Dated                                                                                                                                                         | s |
|---|-----|-----------------------------------|------------|---------|-------------------------------------------------------------------------------------------------------------------------------------------------------------------------------------------|---|
| - |     |                                   |            |         | Professional Engineers<br>Ontario DEC 11, 2020                                                                                                                                            | D |
|   |     |                                   |            |         | Limited Licensee<br>Name: J.W.XU<br>Number: 100171806<br>Category: CIVIL: see limitation<br>Limitations:<br>This licence is subject to the limitations as detailed<br>on the certificate. | D |
|   | 2   | RE-ISSUED FOR CITY SPC SUBMISSION | DEC 11/20  | JX      |                                                                                                                                                                                           |   |
|   | 1   | CITY SPC SUBMISSION               | JUNE 30/20 | JX      |                                                                                                                                                                                           | F |
|   | NO. | REVISIONS                         | DATE       | INITIAL | Association of Professional Engineers of Ontario                                                                                                                                          | D |