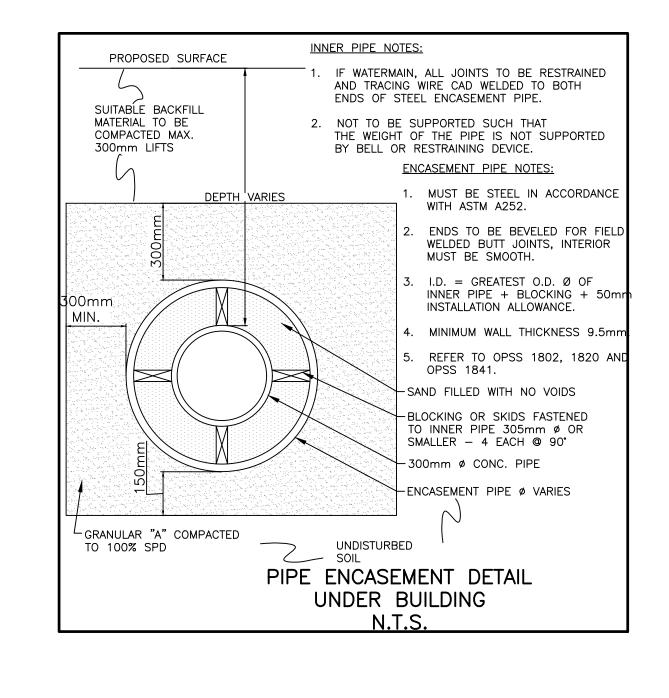

SEWER-

THE CLAY SEAL MATERIAL.

TO UNDERSIDE OF PAVEMENT STRUCTURE.

4. THE CLAY SEALS SHOULD BE PLACED AT

I. CLAY SEAL TO EXTEND FROM BOTTOM OF TRENCH EXCAVATION

2. CLAY SEAL TO EXTEND FULL TRENCH WIDTH TO EXISTING NATIVE

3. CLAY SEAL TO BE LOCATED SO THAT NO PIPE JOINTS ARE WITHIN

CLAY SEAL FOR PIPE TRENCH

SOILS WITH A MINIMUM THICKNESS OF 1.5m ALONG PIPES.

NO MORE THAN 60m INTERVALS IN THE TRENCHES

NOTES:

RE-ISSUED FOR CITY SPC SUBMISSION DEC 11/20 JX CITY SPC SUBMISSION JUNE 30/20 JX INITIAL REVISIONS DATE