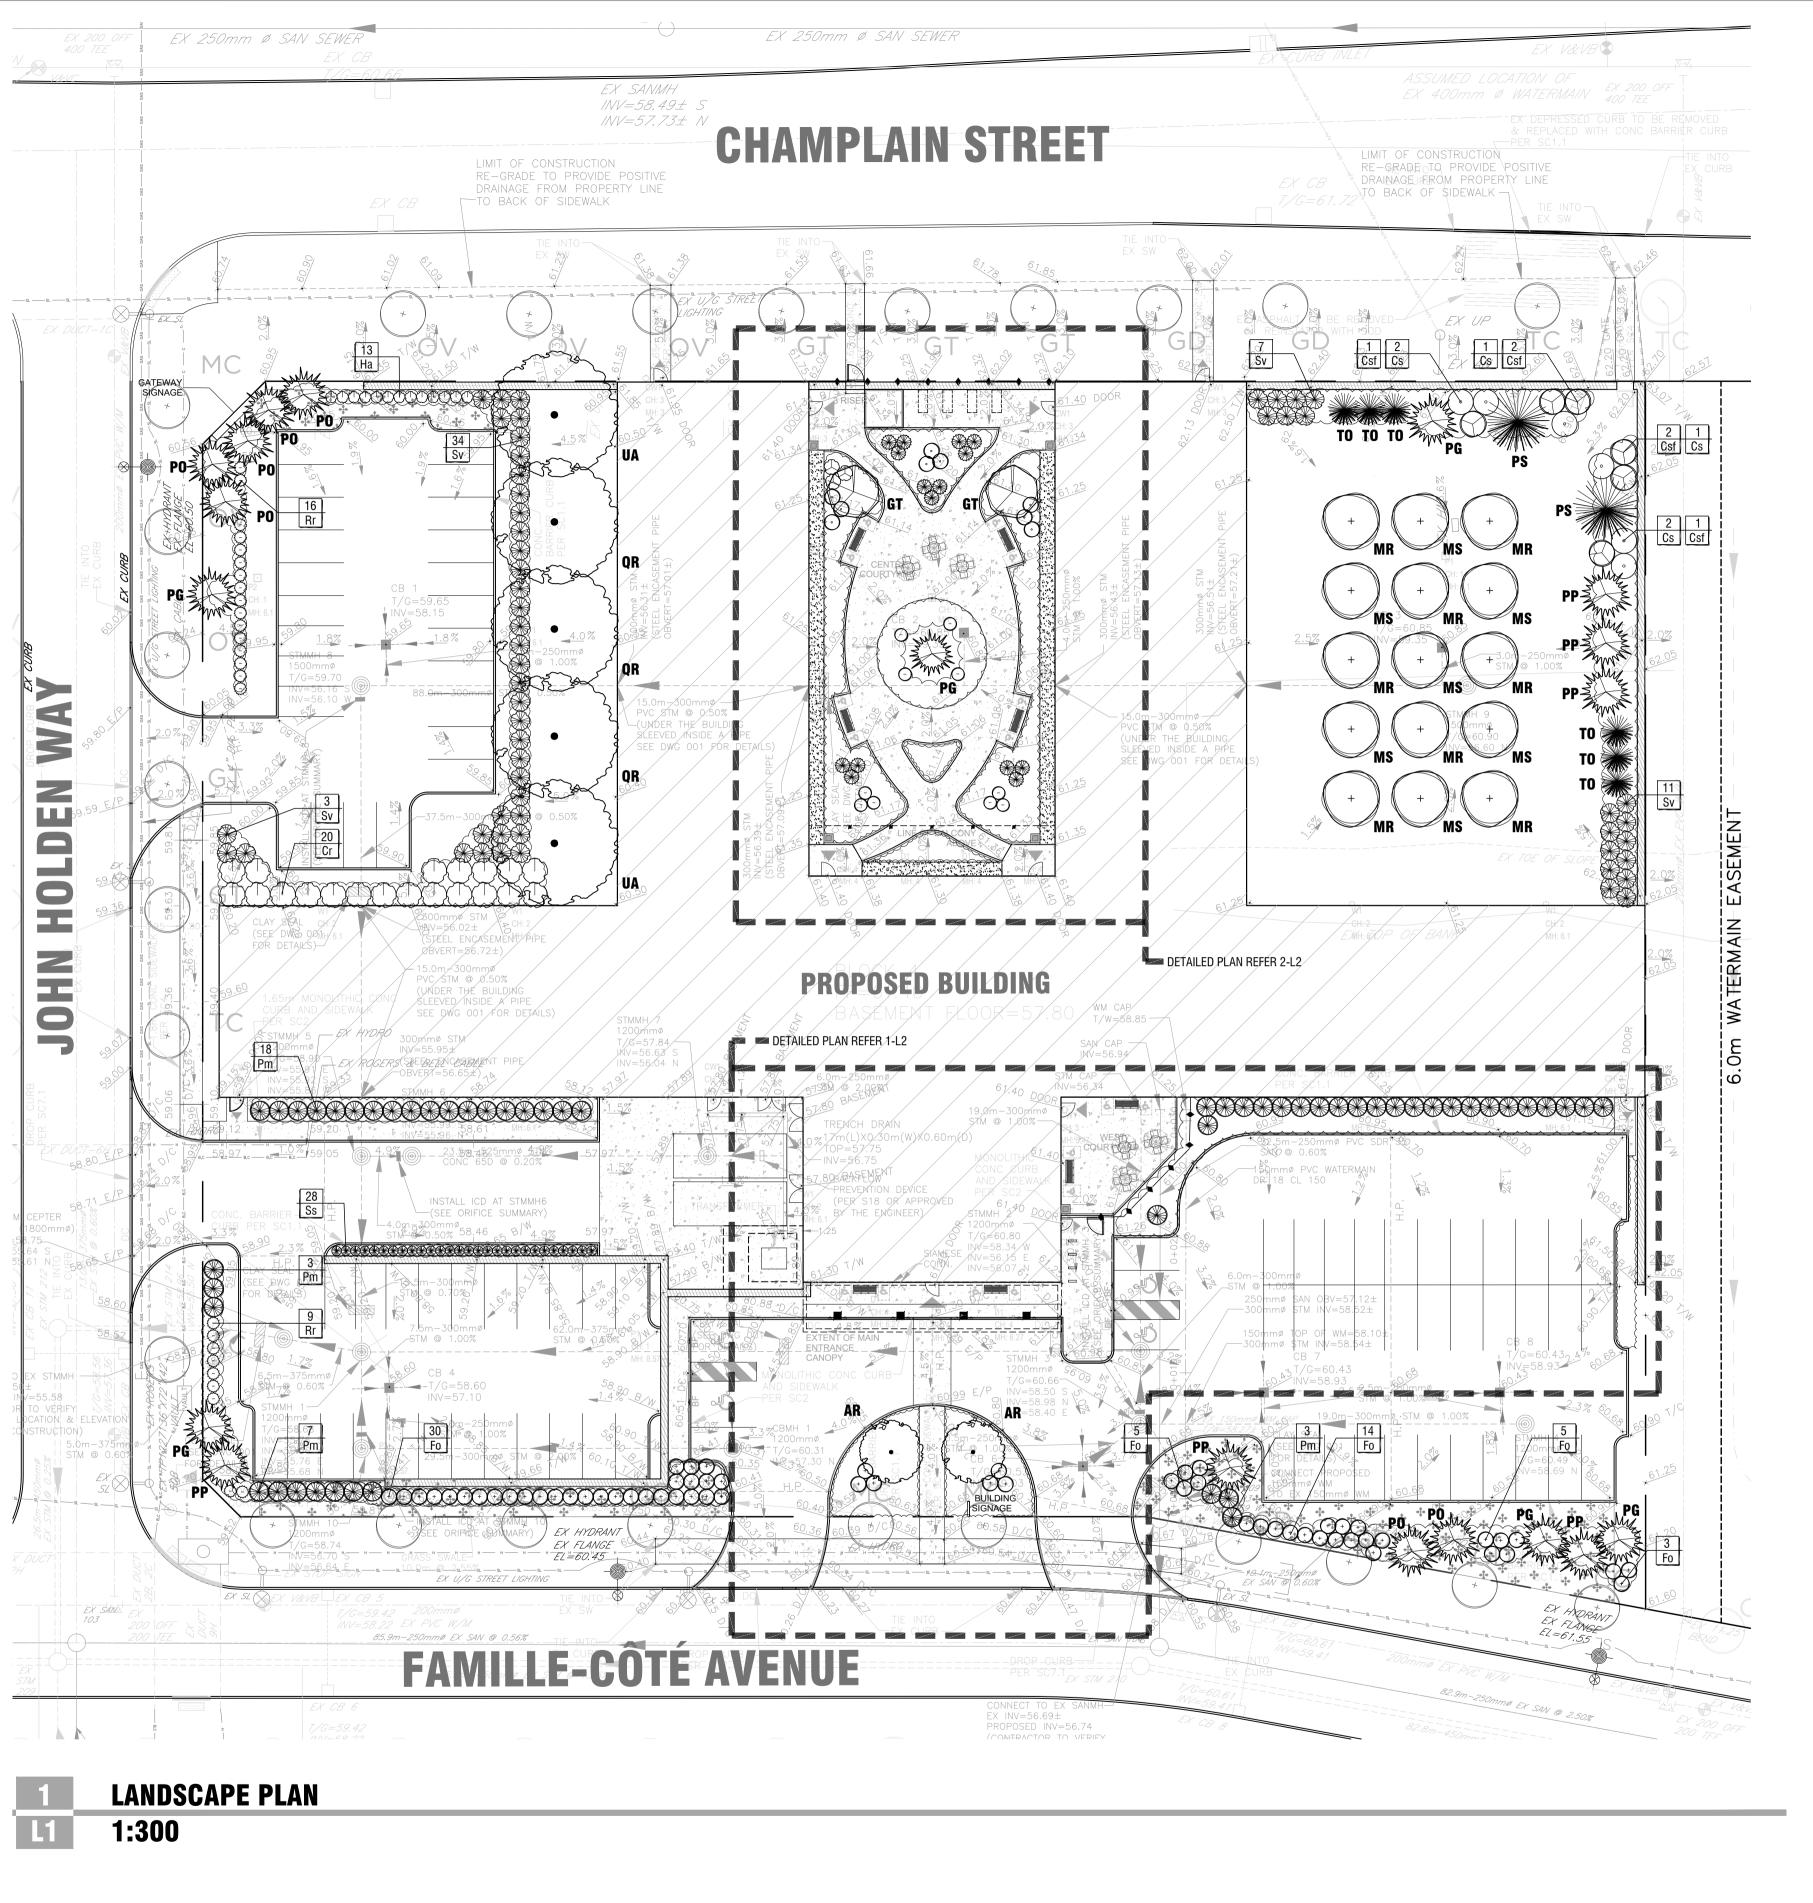

PRIOR TO INSTALLATION OF TREES, THE DEVELOPER WILL CONTACT THE PLANNING AND GROWTH MANAGEMENT AND FORESTRY SERVICES TO REVIEW THE SPECIES AND LOCATION OF TREES.

| KEY     | QTY.       | BOTANICAL NAME                                | COMMON NAME                   | SIZE / CONDITION /<br>SPACING       |
|---------|------------|-----------------------------------------------|-------------------------------|-------------------------------------|
| DECIDUC | OUS TREES  |                                               |                               |                                     |
| AR      | 2          | Acer rubrum 'Armstrong'                       | Armstrong Red Maple           | 70mm cal. / W.B.                    |
| GT      | 2          | Gleditsia triacanthos var. inermis            | Honeylocust                   | 60mm cal. / W.B.                    |
| MR      | 8          | Malus 'Royalty'                               | Royalty Flowering Crabapple   | 50mm cal. / W.B.                    |
| MS      | 7          | Malus 'Snowdrift'                             | Snowdrfit Crabapple           | 50mm cal. / W.B.                    |
| QR      | 3          | Quercus rubra                                 | Red Oak                       | 70mm cal. / W.B.                    |
| UA      | 2          | Ulmus americana 'Princeton'                   | Princeton Elm                 | 70mm cal. / W.B.                    |
|         | 24         |                                               |                               |                                     |
| CONIFER | OUS TREES  | 3                                             |                               |                                     |
| PG      | 6          | Picea glauca                                  | White Spruce                  | 175cm ht. / W.B.                    |
| P0      | 7          | Picea omorika                                 | Serbian Spruce                | 175cm ht. / W.B.                    |
| PP      | 6          | Picea pungens                                 | Colorado Spruce               | 200cm ht. / W.B.                    |
| PS      | 2          | Pinus strobus                                 | Eastern White Pine            | 250cm ht. / W.B.                    |
| TO      | 6          | Thuja occidentalis                            | Eastern White Cedar           | 175 cm ht. / clump, field dug       |
|         | 27         |                                               |                               |                                     |
| SHRUBS  |            |                                               | 1                             |                                     |
| Cr      | 20         | Cornus racemosa                               | Gray Dogwood                  | 80cm ht. / specimen quality / 1.75m |
| Cs      | 6          | Cornus sericea                                | Red Osier Dogwood             | 80cm ht. / specimen quality / 1.75m |
| Csf     | 6          | Cornus sericea 'Flaviramea'                   | Yellow Twig Dogwood           | 80cm ht. / specimen quality / 1.75m |
| Fo      | 57         | Forsythia ovata 'Ottawa'                      | Early Forsythia               | 60cm ht. / specimen quality / 1.0m  |
| На      | 13         | Hydrangea arborescens                         | Hydrangea                     | #3 pot / 90cm. sp.???               |
| Pm      | 31         | Pinus mugo                                    | Mugo Pine                     | #3 Pot / 1.5m sp.                   |
| Rr      | 25         | Rosa rugosa                                   | Rugosa Rose                   | #3 Pot / 100cm sp.                  |
| Ss      | 28         | Sorbaria sorbifolia 'Sem'                     | Sem False Spirea              | 50cm ht. / 75cm sp.                 |
| Sv      | 55         | Spiraea vanhouttei                            | Bridalwreath Spirea           | 50cm ht. / 1.5m sp.                 |
|         | 241        |                                               |                               |                                     |
|         |            |                                               |                               |                                     |
| APPROV  | ED TREES I | N R.O.W.                                      |                               |                                     |
| AC      | 1          | Amelanchier canadensis                        | Serviceberry                  | 60mm cal. / W.B.                    |
| CC      | 1          | Carpinus caroliniana                          | Blue Beech                    | 60mm cal. / W.B.                    |
| GT      | 5          | Gleditsia triacanthos var. inermis 'Imperial' | Imperial Honeylocust          | 60mm cal. / W.B.                    |
| GD      | 5          | Gymnocladus dioicus 'Espresso'                | Espresso Kentucky Coffee Tree | 60mm cal. / W.B.                    |
| MC      | 3          | Maackia amurensis 'MagNificent'               | Amur Maackia                  | 60mm cal. / W.B.                    |
| OV      | 8          | Ostrya virginiana                             | Ironwood                      | 60mm cal. / W.B.                    |
| TC      | 3          | Tilia cordata 'Summer Sprite'                 | Summer Sprite Linden          | 60mm cal. / W.B.                    |
|         | 26         |                                               | -                             |                                     |

Oliant / Oliant

legend / légende

APPROVED TREES IN R.O.W. (BY OTHERS)

SMALL DECIDUOUS TREE (REFER TO PLANTING SCHEDULE FOR SPECIES AND QUANTITIES)

MEDIUM DECIDUOUS TREE (REFER TO PLANTING SCHEDULE FOR SPECIES AND QUANTITIES)

LARGE DECIDUOUS TREE (REFER TO PLANTING SCHEDULE FOR SPECIES AND QUANTITIES)

CONIFEROUS TREES (REFER TO PLANTING SCHEDULE FOR SPECIES AND QUANTITIES)

0 0 0

SHRUBS, PERENNIALS, AND ORNAMENTAL
GRASSES IN MULCHED BEDS (REFER TO

PLANTING SCHEDULE FOR SPECIES AND QUANTITIES)

SNOW STORAGE AREA

MAINTENANCE EDGE (REFER 3-L3)

1.5m HIGH ORNAMENTAL IRON FENCE

BENCH - INSTALLED PER MANUFACTURER'S SPECIFICATIONS

\_ LITTER RECEPTACLE ON CONCRETE PAD -

. BIKE RACKS - INSTALLED PER MANUFACTURER'S

INSTALLED PER MANUFACTURER'S SPECIFICATIONS

TABLE AND CHAIRS (BY OWNER) - INSTALLED PER MANUFACTURER'S SPECIFICATIONS

| 03 | re-issued for SPA                          | 2020/12/16 |
|----|--------------------------------------------|------------|
| 02 | revised per City comments - issued for SPA | 2020/12/14 |
| 01 | issued for SPA - 1st submit                | 2020/07/02 |
| 00 | issue for Client review                    | 2020/06/18 |
|    | description / la description               | / / / /    |

## LANDSCAPE PLAN

| designed / conçu | drawn / dessiné      | reviewed / examiné |
|------------------|----------------------|--------------------|
| SP               | SP                   | DF                 |
| date             | project number / No. | du projet          |