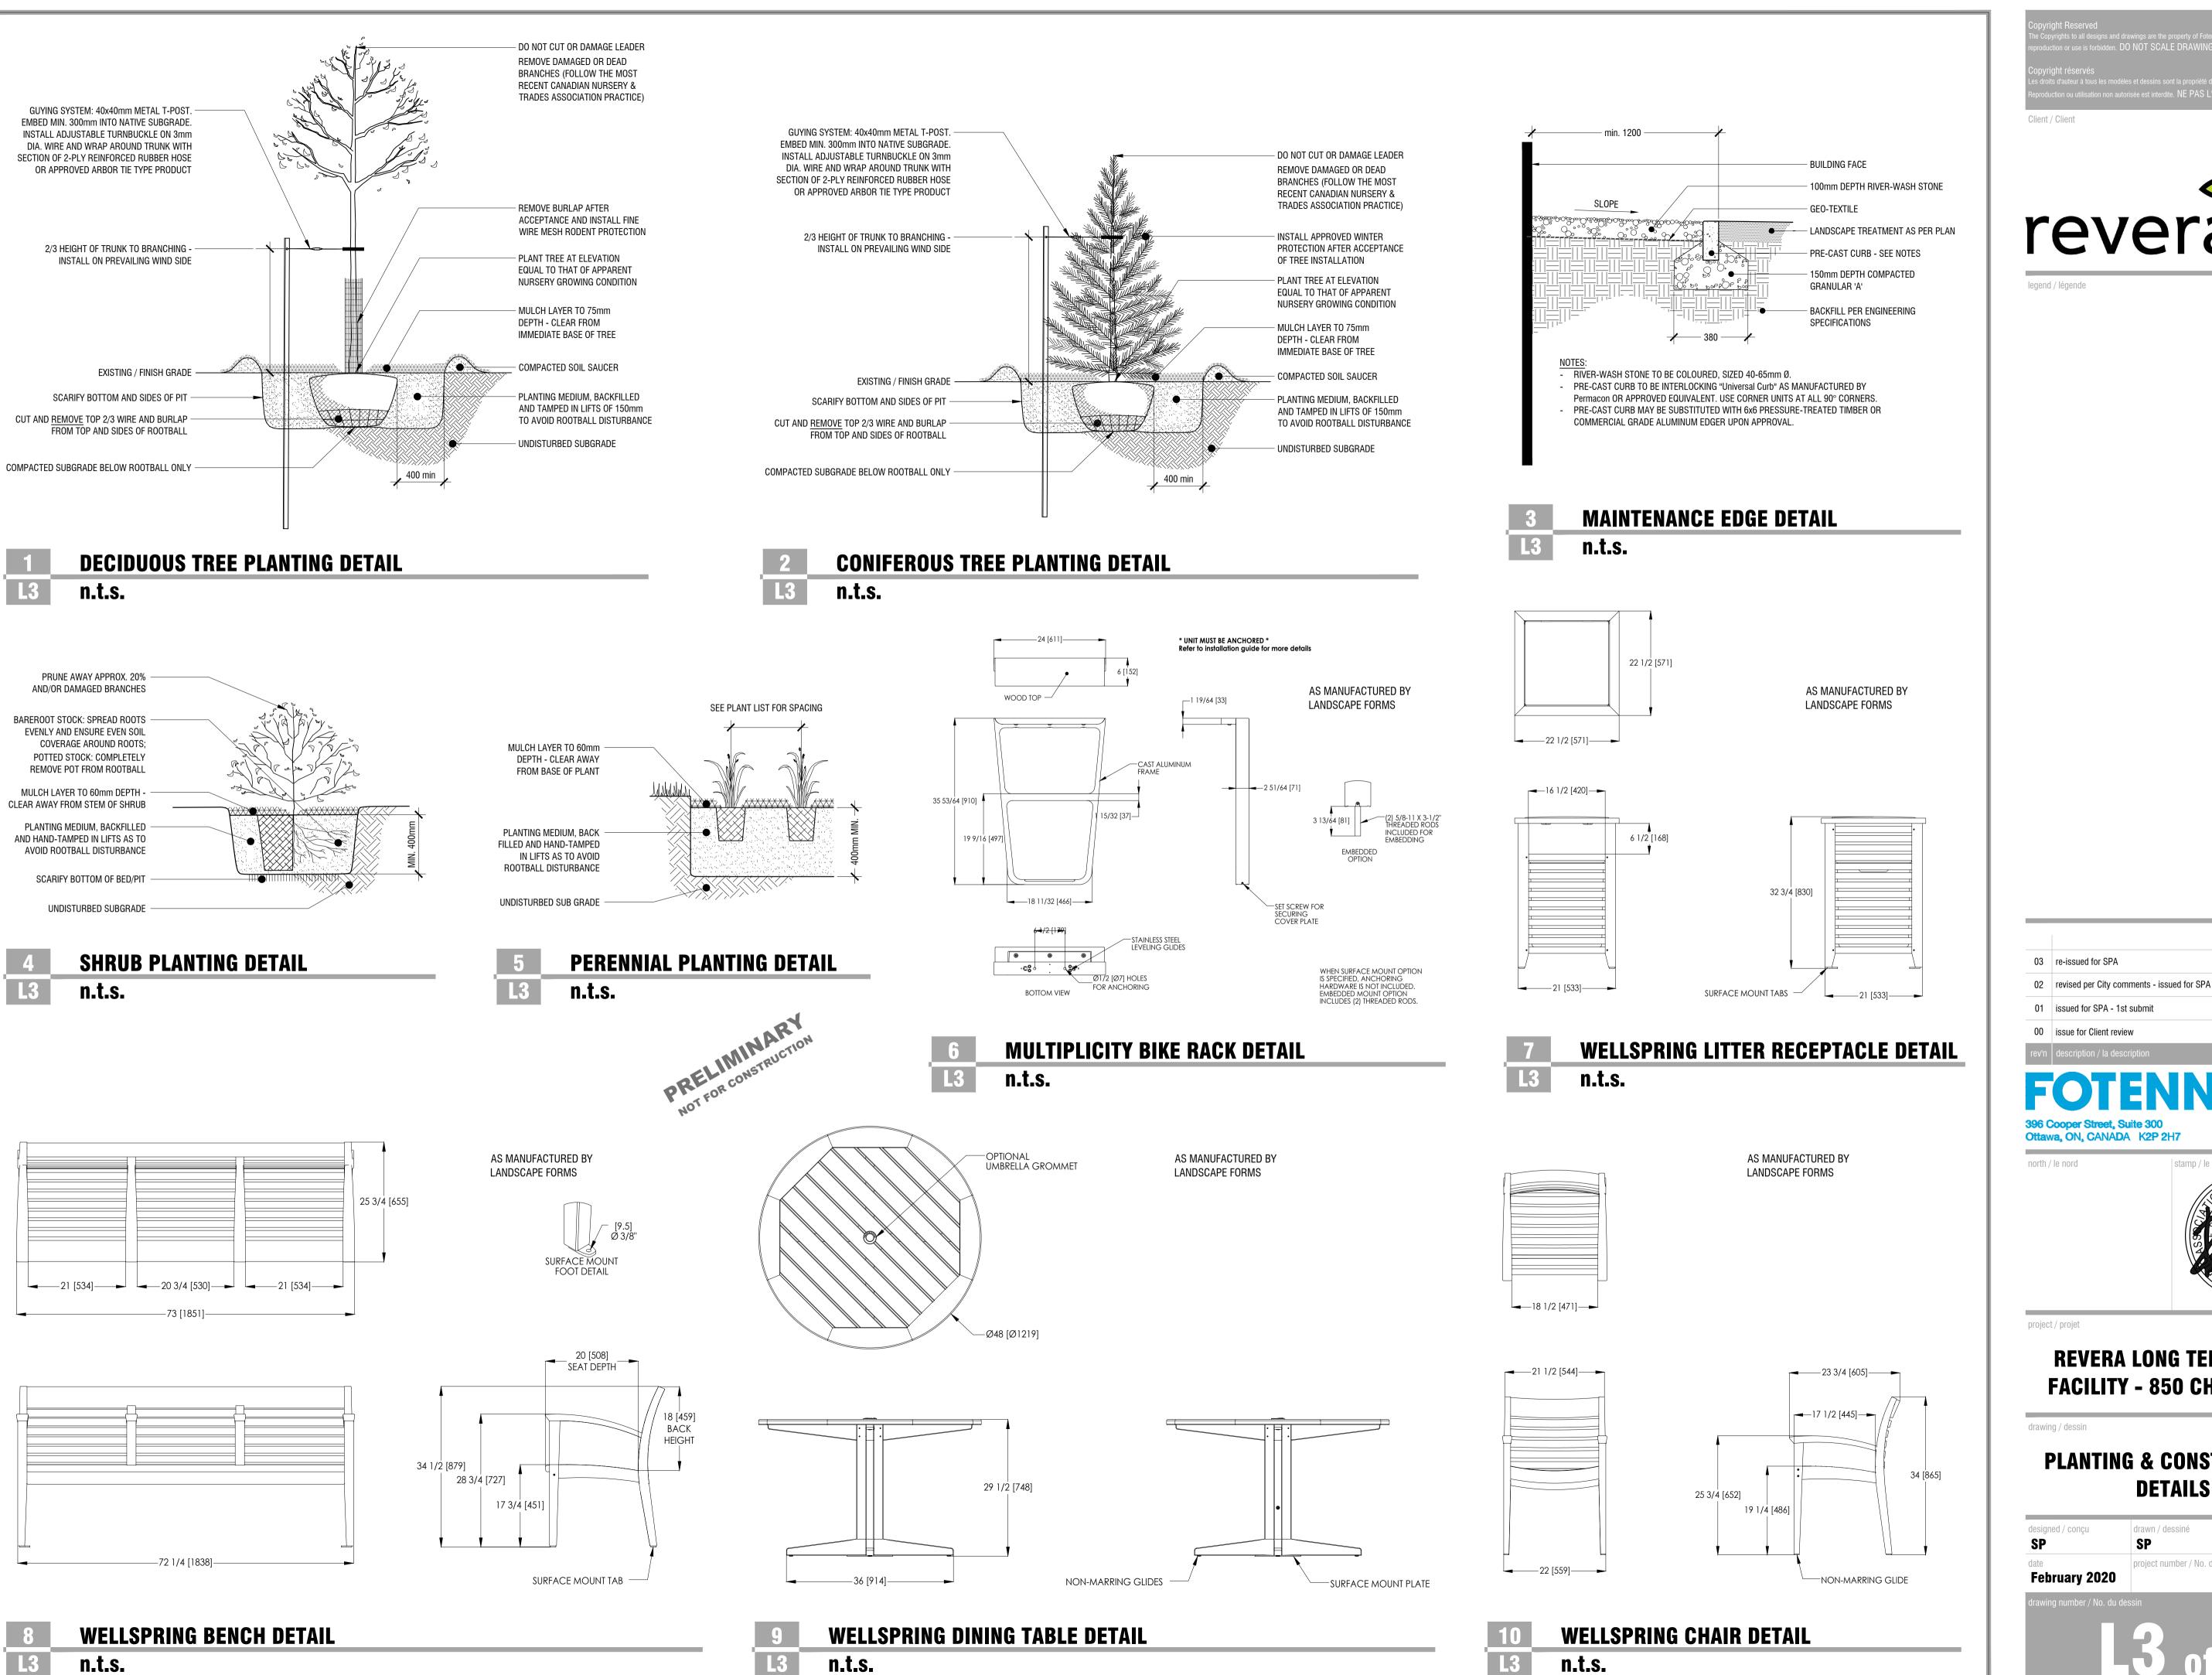

PLANTING SCHEDULE FOR SPECIES AND QUANTITIES)

SNOW STORAGE AREA

MAINTENANCE EDGE (REFER 3-L3)

1.5m HIGH ORNAMENTAL IRON FENCE

BENCH - INSTALLED PER MANUFACTURER'S SPECIFICATIONS

\_ LITTER RECEPTACLE ON CONCRETE PAD -

. BIKE RACKS - INSTALLED PER MANUFACTURER'S

INSTALLED PER MANUFACTURER'S SPECIFICATIONS

TABLE AND CHAIRS (BY OWNER) - INSTALLED PER MANUFACTURER'S SPECIFICATIONS

| 03 | re-issued for SPA                          | 2020/12/16 |
|----|--------------------------------------------|------------|
| 02 | revised per City comments - issued for SPA | 2020/12/14 |
| 01 | issued for SPA - 1st submit                | 2020/07/02 |
| 00 | issue for Client review                    | 2020/06/18 |
|    | description / la description               | / / / /    |

SNOW STORAGE AREA

MAINTENANCE EDGE (REFER 3-L3) 1.5m HIGH ORNAMENTAL IRON FENCE

BENCH - INSTALLED PER MANUFACTURER'S SPECIFICATIONS

> LITTER RECEPTACLE ON CONCRETE PAD -INSTALLED PER MANUFACTURER'S SPECIFICATIONS

BIKE RACKS - INSTALLED PER MANUFACTURER'S

TABLE AND CHAIRS (BY OWNER) - INSTALLED PER MANUFACTURER'S SPECIFICATIONS

| 03 | re-issued for SPA                          | 2020/12/16 |
|----|--------------------------------------------|------------|
| 02 | revised per City comments - issued for SPA | 2020/12/14 |
| 01 | issued for SPA - 1st submit                | 2020/07/02 |
| 00 | issue for Client review                    | 2020/06/18 |
|    | description / la description               | vuvu/mm/dd |