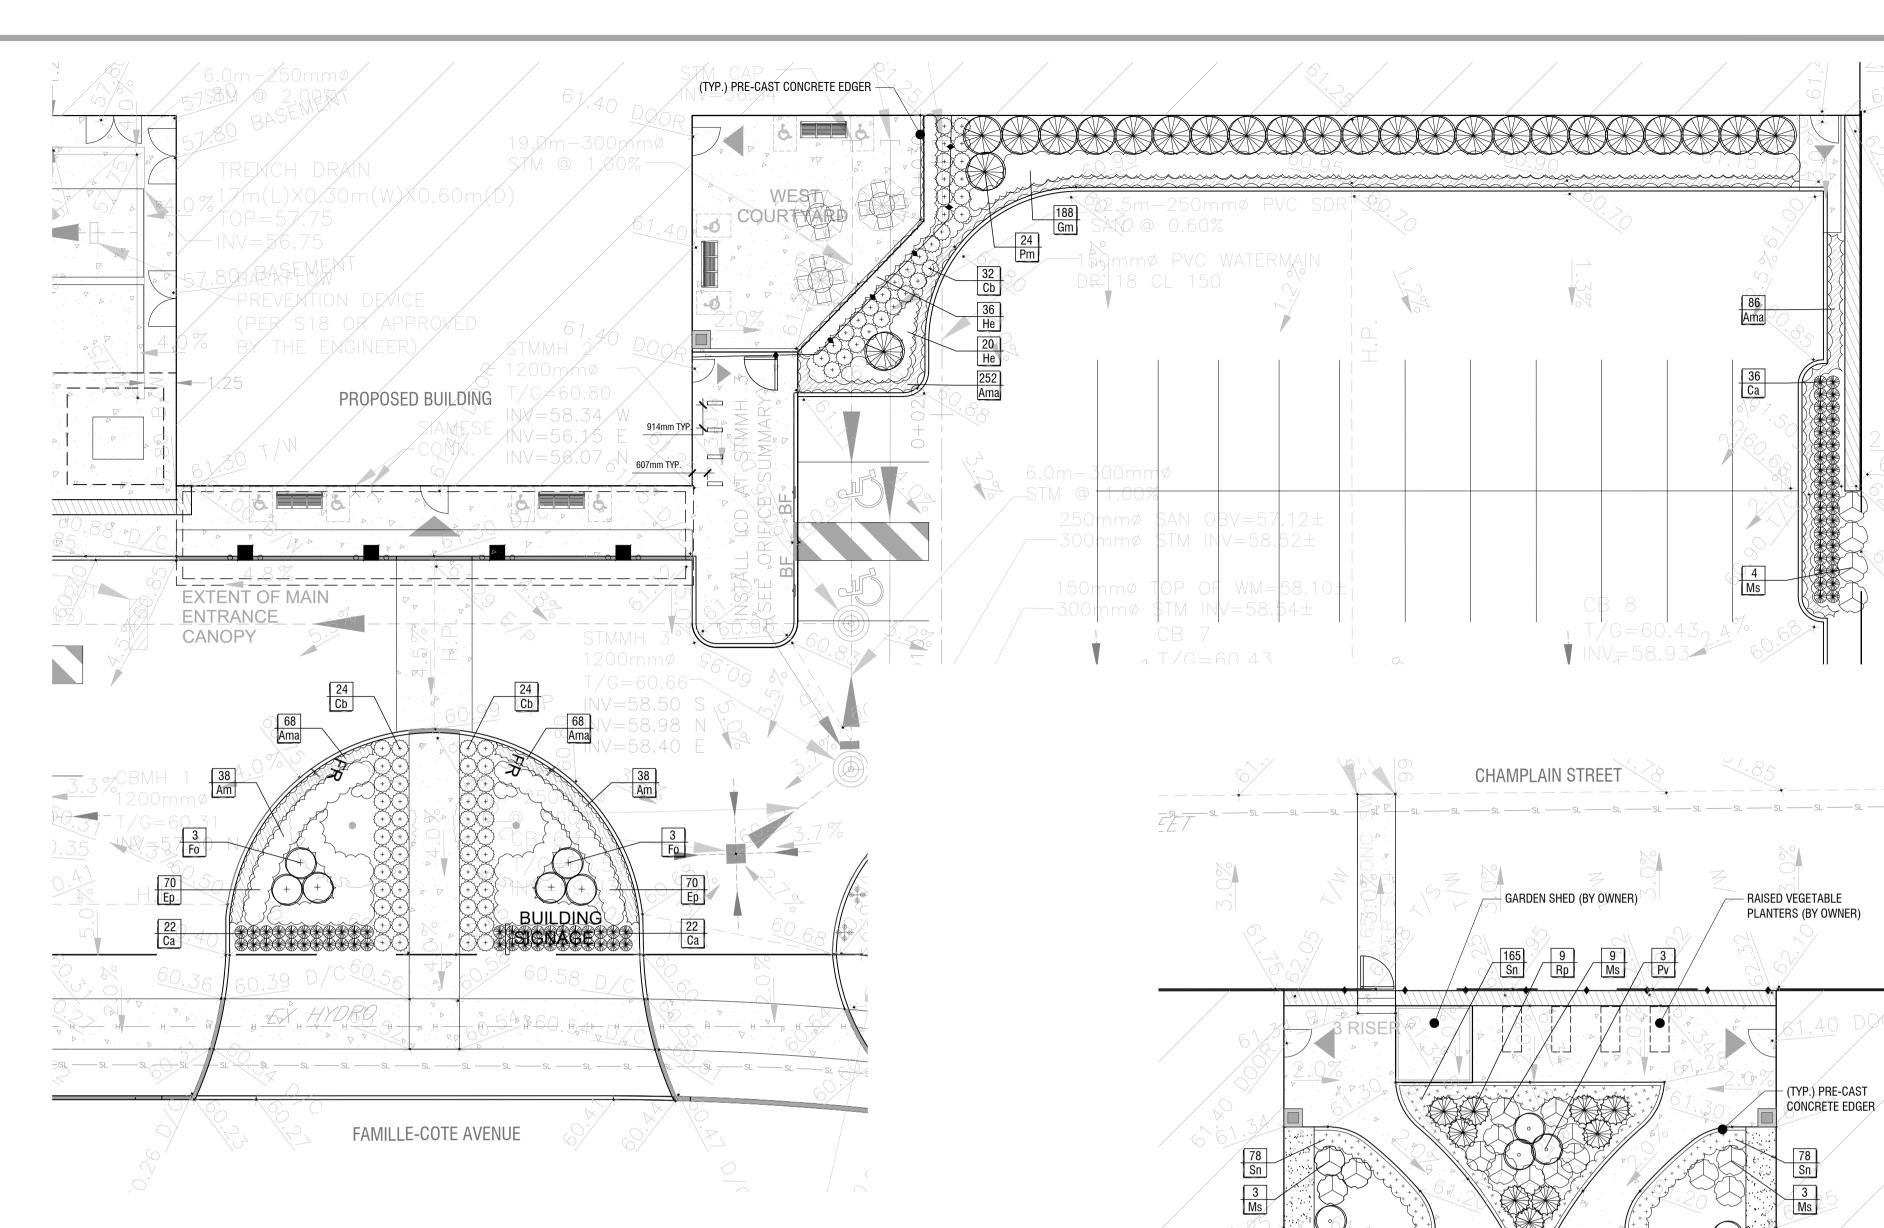

### FRONT ENTRANCE AND COURTYARD PLANTING PLAN

1:150

| KEY    | QTY.       | BOTANICAL NAME                     | COMMON NAME                 | SIZE / CONDITION / SPACING             |  |
|--------|------------|------------------------------------|-----------------------------|----------------------------------------|--|
| SHRUBS |            |                                    |                             |                                        |  |
| Fo     | 6          | Forsythia ovata 'Ottawa'           | Early Forsythia             | 60cm ht. / specimen quality / 100cm sp |  |
| Pv     | 9          | Philadelphus virginalis            | Virginal Mockorange         | #3 pot / 100cm sp.                     |  |
| Pm     | 24         | Pinus mugo                         | Mugo Pine                   | #3 Pot / 1.5m sp.                      |  |
| Rp     | 15         | Rhododendron 'P.J.M. Compact'      | P.J.M. Compact Rhododendron | #2 pot / 100cm sp.                     |  |
| Sa     | 10         | Symphoricarpos albus               | Snowberry                   | 50cm ht. / 90cm sp.                    |  |
|        | 64         |                                    |                             |                                        |  |
| PERENN | IALS & GRA | ASSES                              |                             |                                        |  |
| Am     | 156        | Alchemilla mollis                  | Lady's Mantle               | #1 Pot / 45cm o.c.                     |  |
| Ama    | 474        | Armeria maritima                   | Sea Thrift                  | #1 Pot / 25cm o.c.                     |  |
| Ac     | 196        | Astilbe chinensis                  | Chinese Astilbe             | #1 Pot / 35cm o.c.                     |  |
| Ag     | 114        | Athyrium x 'Ghost'                 | Japanese Painted Fern       | #1 Pot / 35cm sp.                      |  |
| Ca     | 182        | Calamagrostis acutiflora 'Overdam' | Variegated Reed Grass       | #2 Pot / 50cm o.c.                     |  |
| Cb     | 157        | Calamagrostis brachytricha         | Korean Feather Reed Grass   | #2 Pot / 70cm o.c.                     |  |
| Ер     | 234        | Echinacea purpurea                 | Coneflower                  | #1 Pot / 45cm o.c.                     |  |
| Gm     | 220        | Geranium macrorrhizum              | Bigroot Geranium            | #1 Pot / 45cm o.c.                     |  |
| He     | 176        | Hemerocallis 'Stella D'oro'        | Stella D'oro Daylilly       | #1 Pot / 45cm o.c.                     |  |
| Но     | 12         | Hosta                              | Plantain Lily               | #2 Pot / 75cm sp.                      |  |
| Ms     | 19         | Miscanthus sinensis                | Maiden Grass                | #2 Pot / 100cm sp.                     |  |
| Ps     | 216        | Phlox subulata                     | Creeping Phlox              | #1 Pot / 40cm o.c.                     |  |
| Sn     | 321        | Salvia nemorosa                    | Meadow Sage                 | #1 Pot / 30cm o.c.                     |  |
|        | 2477       |                                    |                             |                                        |  |

PROPOSED BUILDING

REAR COURTYARD PLANTING PLAN

1:150

legend / légende EXISTING TREES / TREES BY OTHERS

MEDIUM DECIDUOUS TREE (REFER TO PLANTING

SCHEDULE FOR SPECIES AND QUANTITIES)

SCHEDULE FOR SPECIES AND QUANTITIES)

SMALL DECIDUOUS TREE (REFER TO PLANTING SCHEDULE FOR SPECIES AND QUANTITIES)

SCHEDULE FOR SPECIES AND QUANTITIES) LARGE DECIDUOUS TREE (REFER TO PLANTING

CONIFEROUS TREES (REFER TO PLANTING

SHRUBS, PERENNIALS, AND ORNAMENTAL GRASSES IN MULCHED BEDS (REFER TO PLANTING SCHEDULE FOR SPECIES AND

SNOW STORAGE AREA

MAINTENANCE EDGE (REFER 3-L3) 1.5m HIGH ORNAMENTAL IRON FENCE

BENCH - INSTALLED PER MANUFACTURER'S SPECIFICATIONS

> LITTER RECEPTACLE ON CONCRETE PAD -INSTALLED PER MANUFACTURER'S SPECIFICATIONS

BIKE RACKS - INSTALLED PER MANUFACTURER'S

TABLE AND CHAIRS (BY OWNER) - INSTALLED PER MANUFACTURER'S SPECIFICATIONS

| 03 | re-issued for SPA                          | 2020/12/16 |
|----|--------------------------------------------|------------|
| 02 | revised per City comments - issued for SPA | 2020/12/14 |
| 01 | issued for SPA - 1st submit                | 2020/07/02 |
| 00 | issue for Client review                    | 2020/06/18 |
|    | description / la description               | vuvu/mm/dd |

# **DETAILED PLANTING PLANS**

project number / No. du projet February 2020

Client / Client

legend / légende

project number / No. du projet February 2020

**REVERA LONG TERM CARE** 

**FACILITY - 850 CHAMPLAIN** 