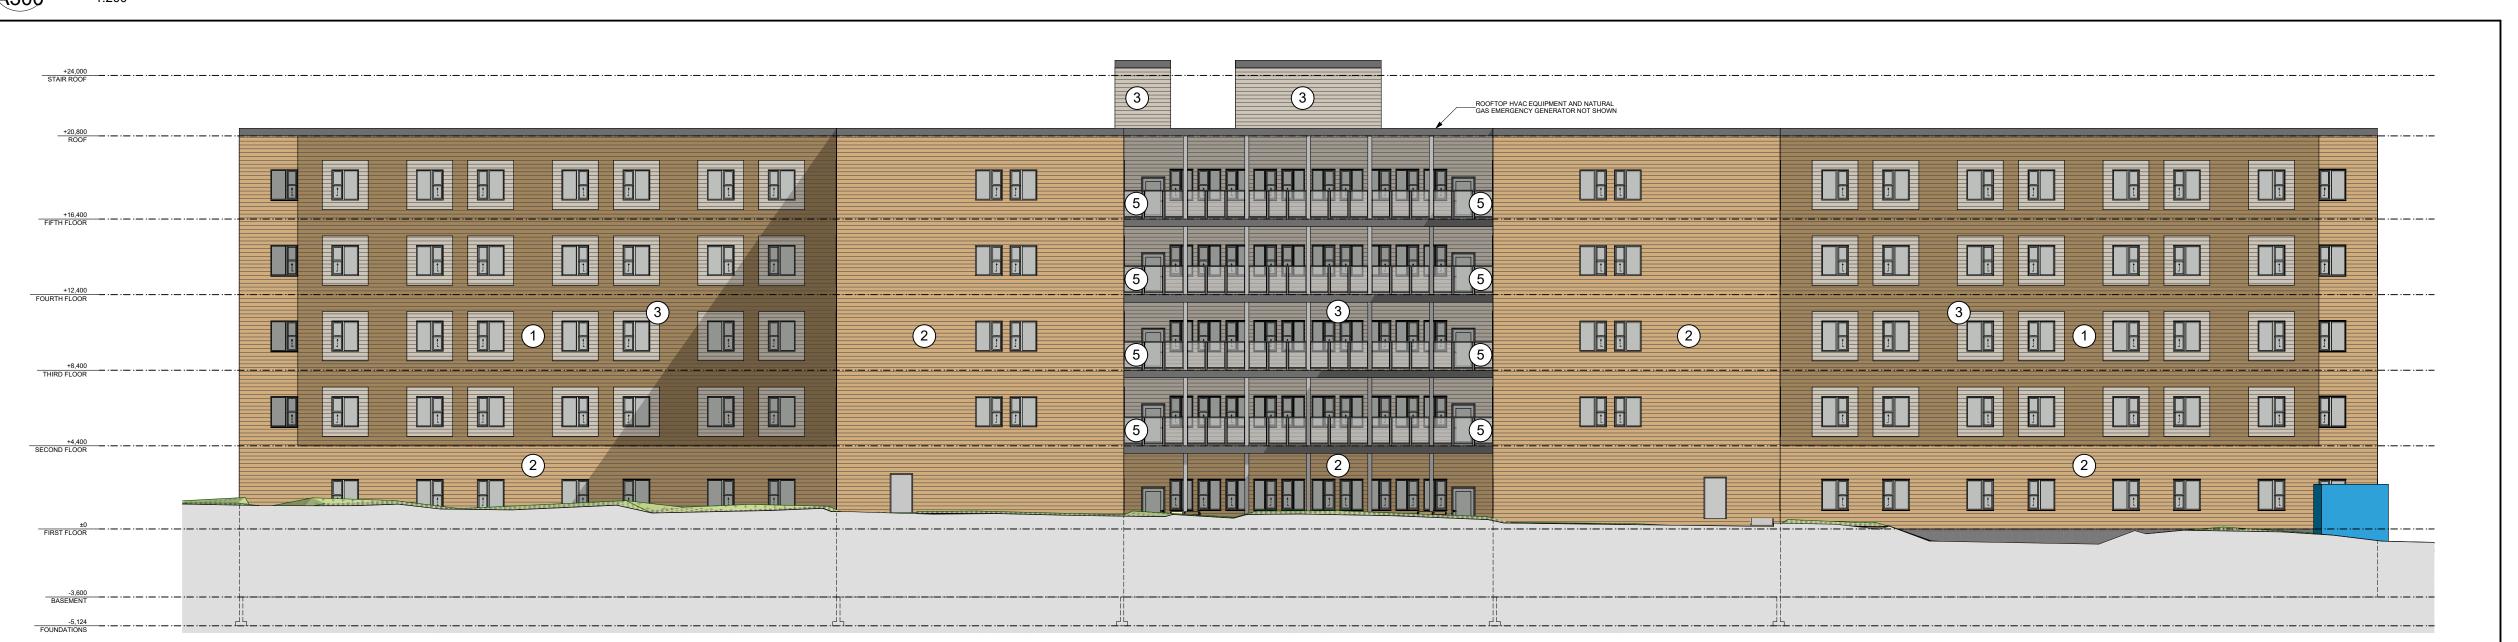

+24,000 STAIR ROOF +8,400 THIRD FLOOR .\_.... 

SOUTH ELEVATION

A300

A300

**EAST ELEVATION** A300

| **A300** | \$\frac{1}{2} |