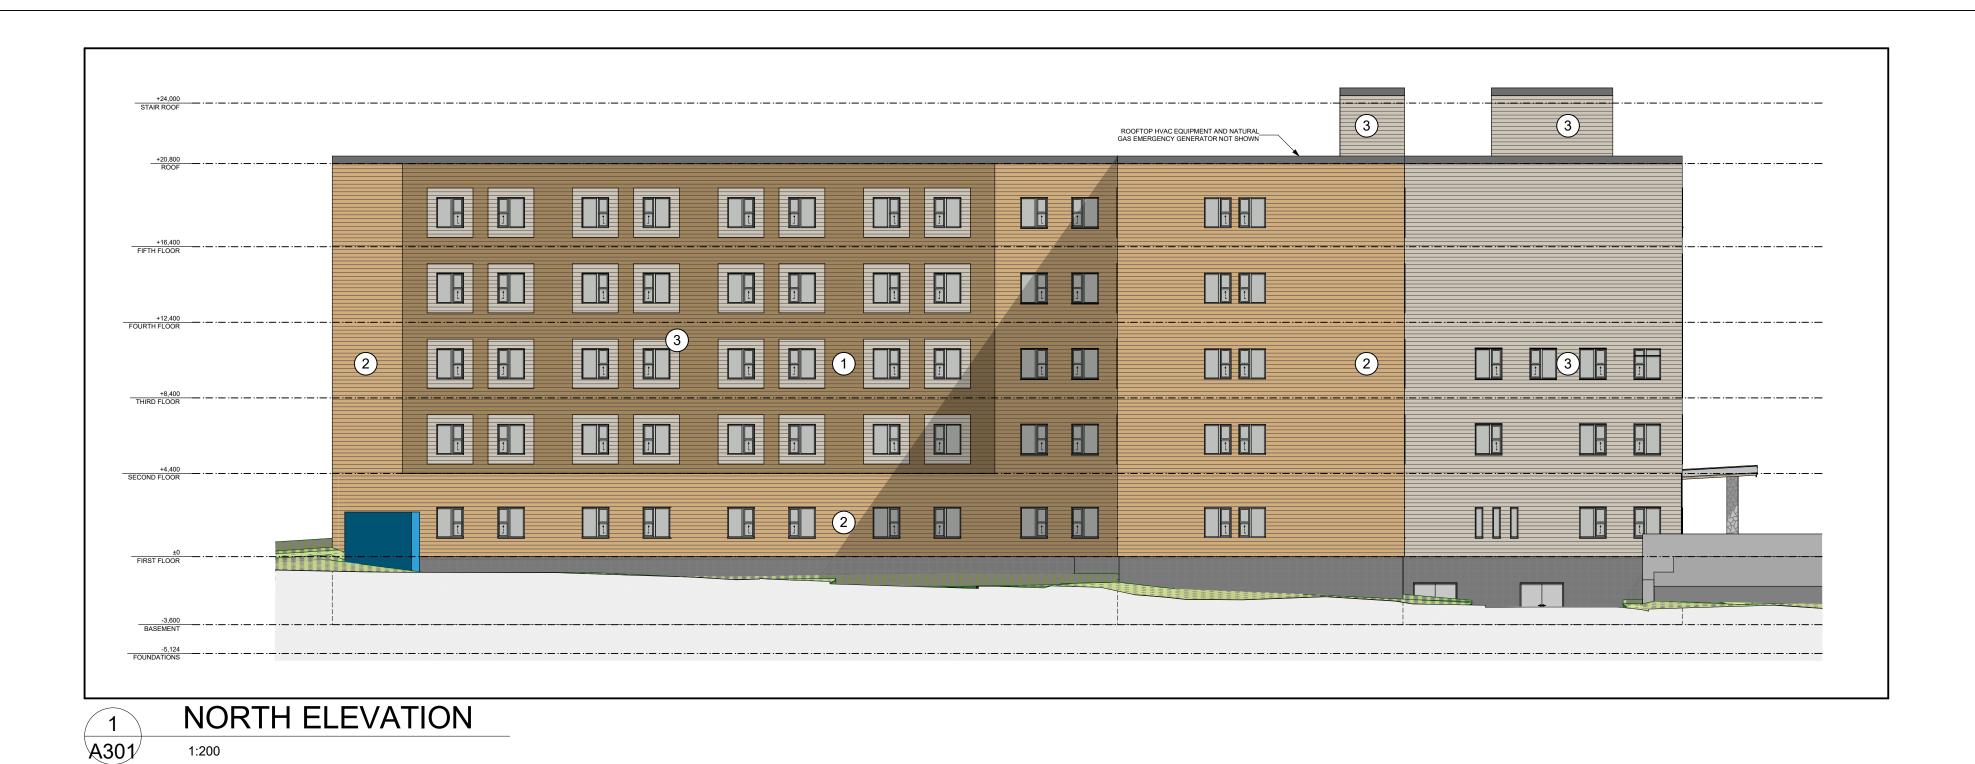

## 5 STOREY, 320 BED LONG TERM CARE FACILITY

| OTTAWA         |                | ONTARIO                     |     |
|----------------|----------------|-----------------------------|-----|
| Project number | Date issued    | Scale<br>1:100, 1:1500, 1:2 | 200 |
| 1844           | Drawn by<br>VP | Date 8                      |     |

Sheet title
BUILDING ELEVATIONS

A301 | 3

Drawing no.