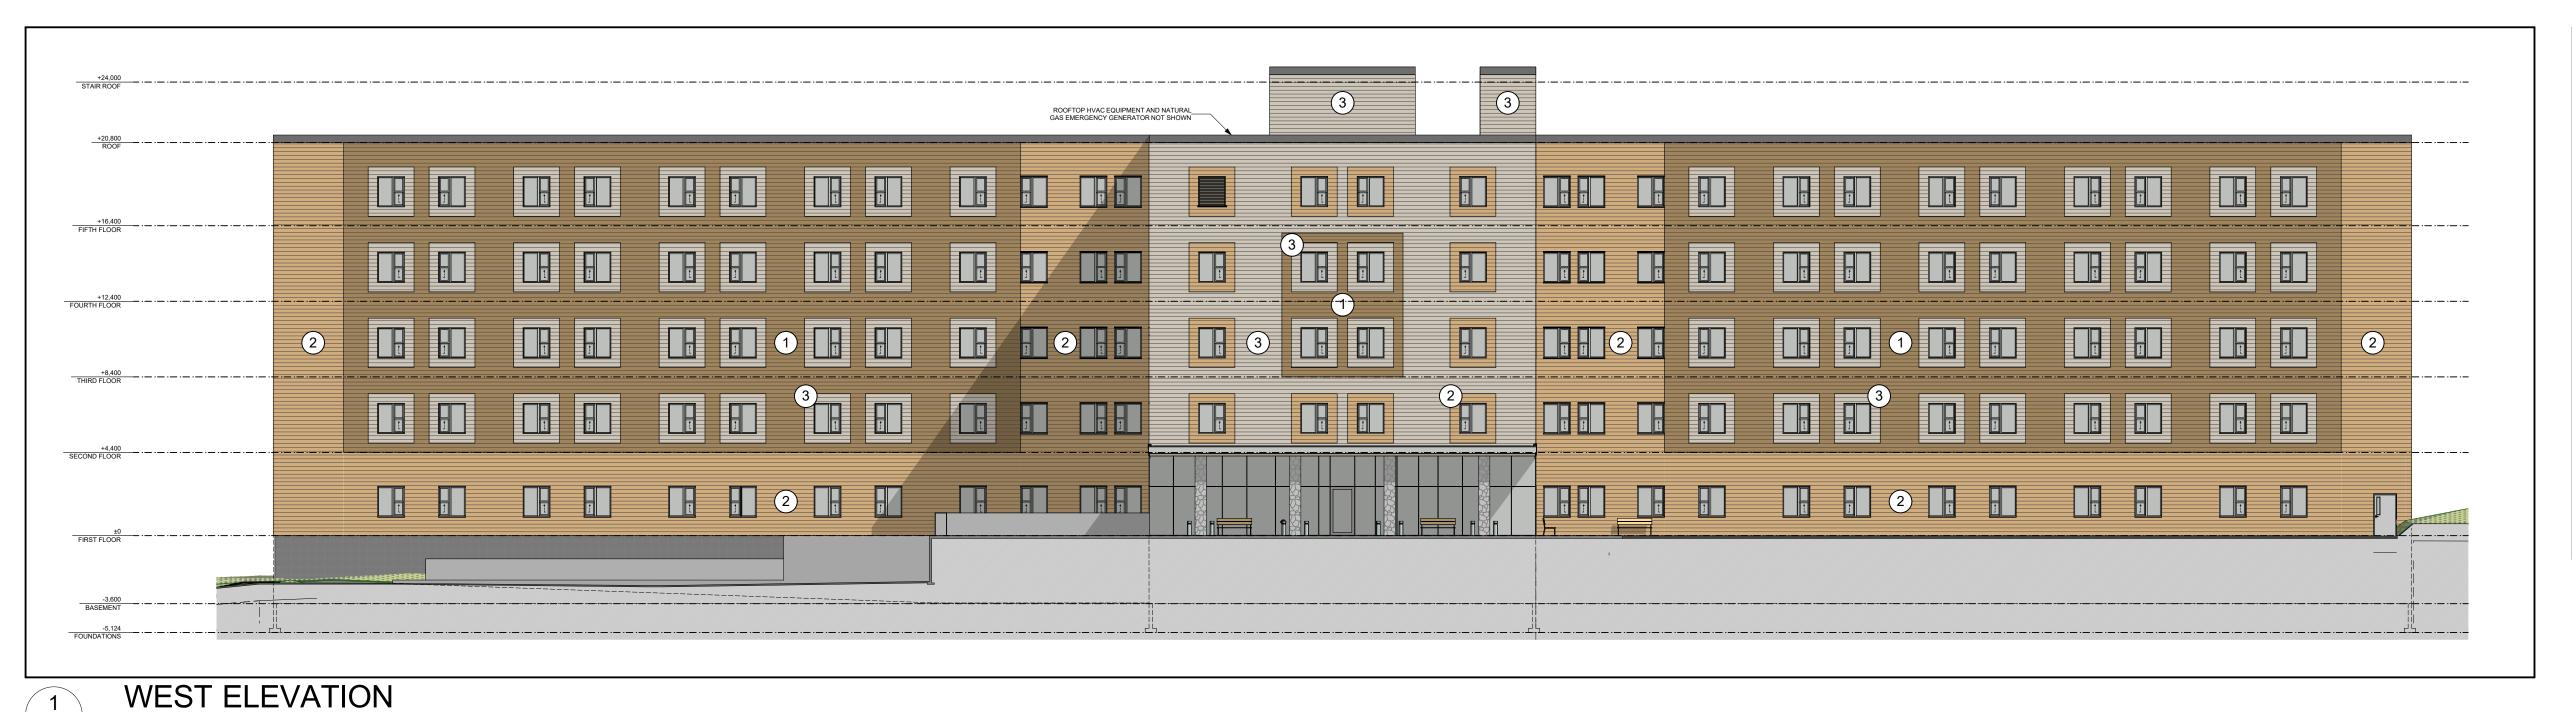

#### **EXTERIOR FINISHES LEGEND**

1 SIDING TYPE A HARDIEPLANK LAP SIDING HICKORY TAN COLOUR (2) SIDING TYPE B

HARDIEPLANK LAP SIDING GOLDEN LUSTER COLOUR (3) SIDING TYPE C HARDIEPLANK LAP SIDING WHIPPED CREAM COLOUR (4) PRE-FIN METAL SIDING GLAZED ALUM. BALCONY BALUSTRADE

(6) ASPHALT SHINGLES (7) PRE-FIN METAL FLASHING

(8) PRE-FIN DOWNSPOUT (9) PRE-FIN EAVESTROUGH (10) PRE-FIN VINYL CLADDING

(11) PRE-FIN ROOF SCREEN (12) PRE-FIN MECH. LOUVRE (13) EXT. LIGHT - SEE ELEC.

(CJ) CONTROL JOINT SA) SHELF ANGLE (EJ) EXPANSION JOINT RS ROOF SCUPPER

#### **EXTERIOR FINISHES LEGEND**

1 SIDING TYPE A
HARDIEPLANK LAP SIDING
HICKORY TAN COLOUR

HICKORY TAN COLOUR

SIDING TYPE B
HARDIEPLANK LAP SIDING
GOLDEN LUSTER COLOUR

3 SIDING TYPE C
HARDIEPLANK LAP SIDING
WHIPPED CREAM COLOUR
4 PRE-FIN METAL SIDING
5 GLAZED ALUM. BALCONY
BALUSTRADE

6 ASPHALT SHINGLES
(7) PRE-FIN METAL FLASHING

8 PRE-FIN DOWNSPOUT
9 PRE-FIN EAVESTROUGH
10 PRE-FIN VINYL CLADDING

11) PRE-FIN ROOF SCREEN
12) PRE-FIN MECH. LOUVRE

(13) EXT. LIGHT - SEE ELEC.
(CJ) CONTROL JOINT
(SA) SHELF ANGLE

EJ EXPANSION JOINT
RS ROOF SCUPPER