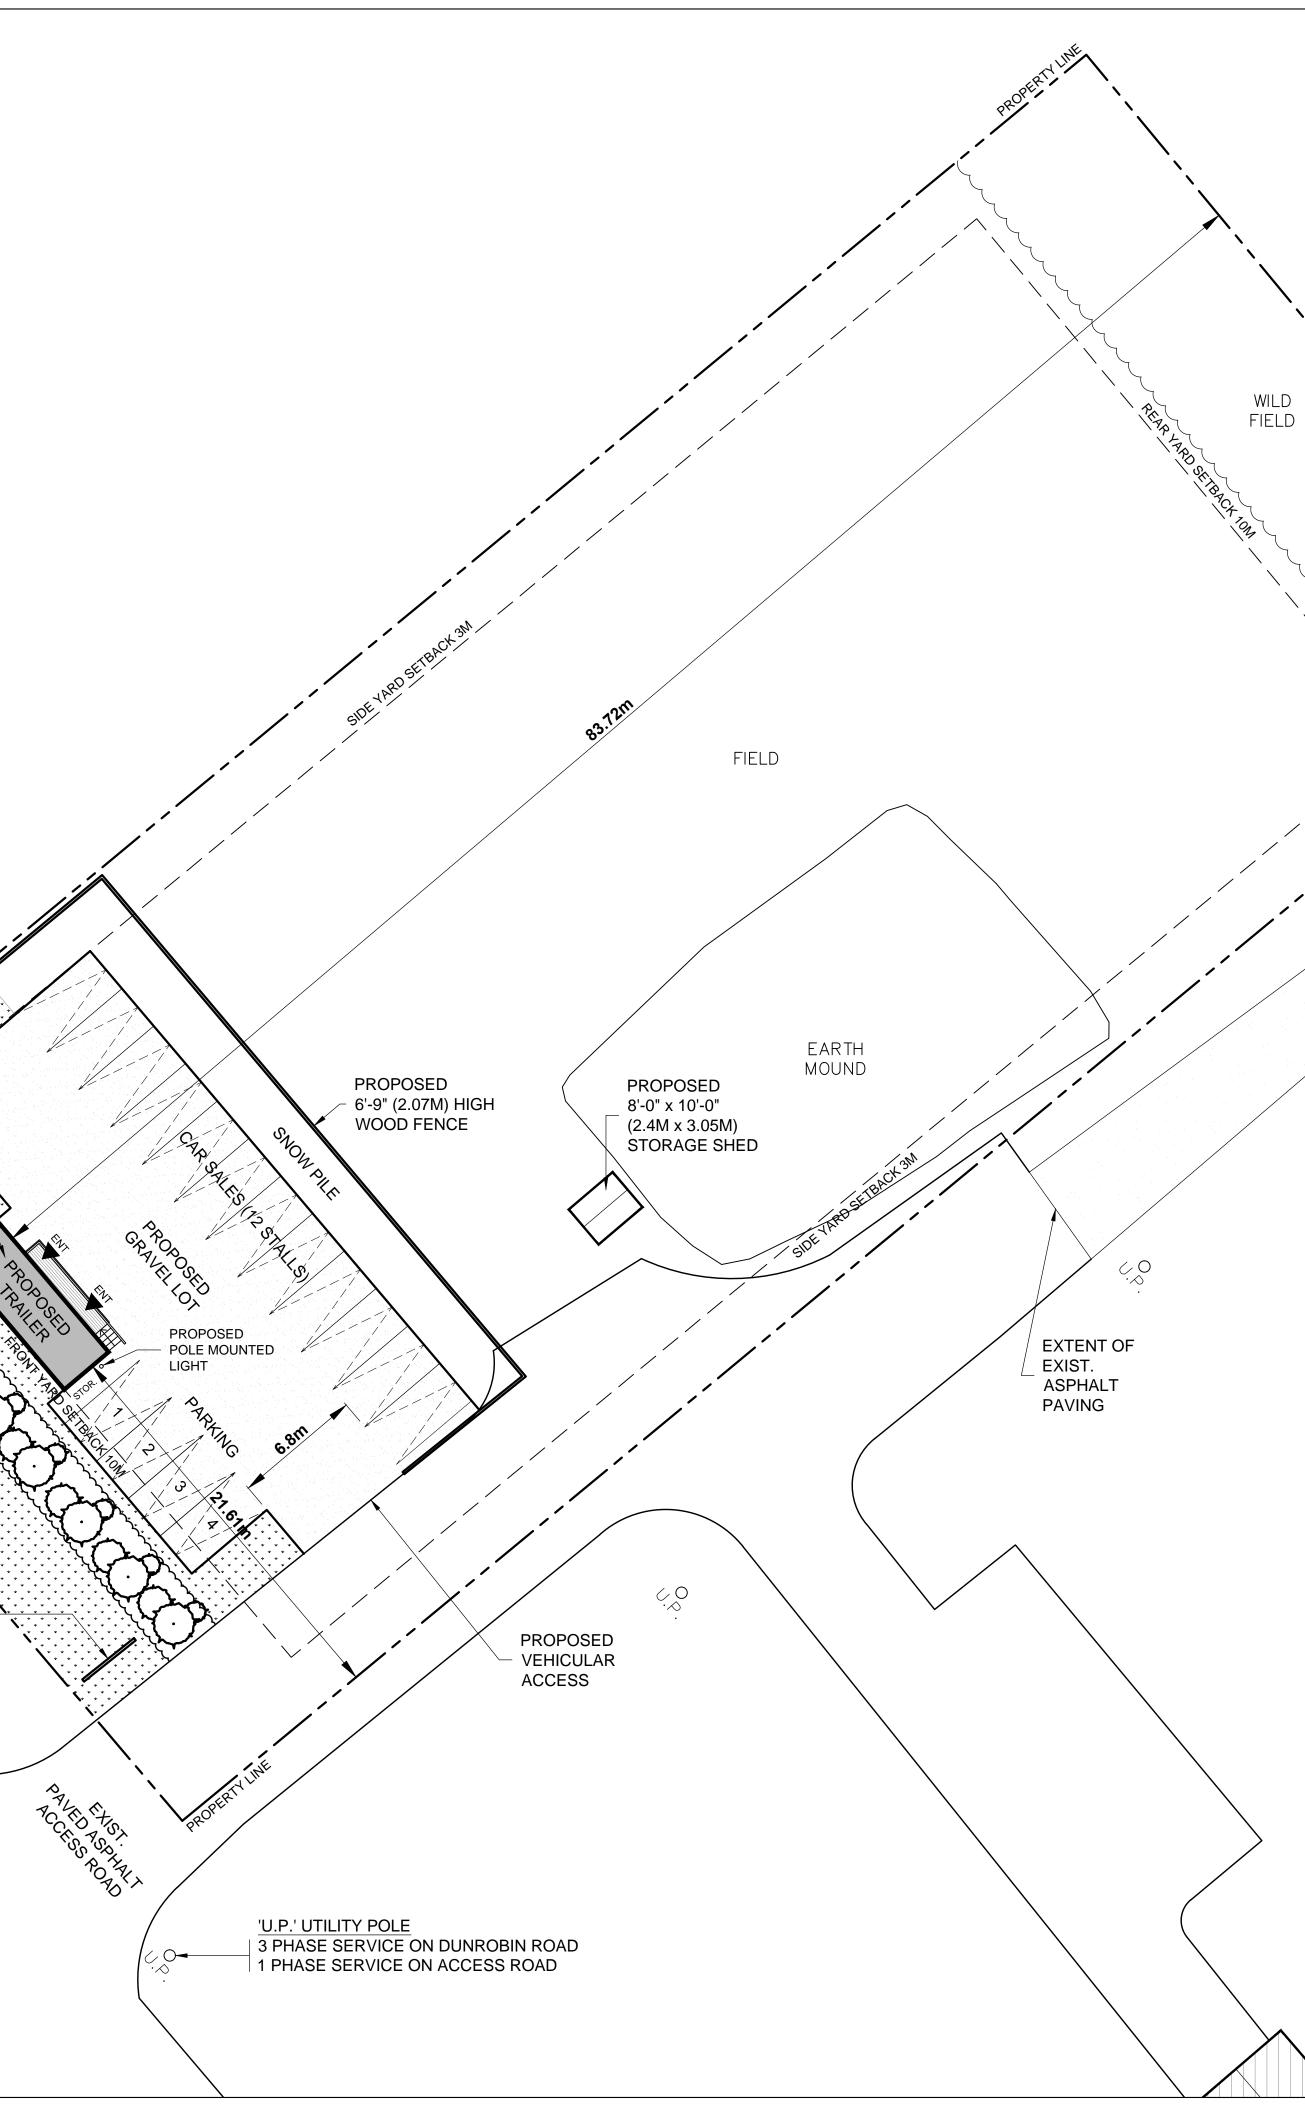

| PROPERTY DESCRIPTION:    | MARCH CON 4 PT LOT 27 RP;4R22610<br>PARTS 3 AND 4                                                                                                                                                                                   |                                 |  |  |
|--------------------------|-------------------------------------------------------------------------------------------------------------------------------------------------------------------------------------------------------------------------------------|---------------------------------|--|--|
| ZONING REQ'S             |                                                                                                                                                                                                                                     |                                 |  |  |
| ZONE:                    | RC - RURAL COMMERCIAL ZONE [706r]H(10                                                                                                                                                                                               |                                 |  |  |
| PROPOSED USE:            | CAR DEALERSHIP                                                                                                                                                                                                                      |                                 |  |  |
| ZONE PROVISIONS:         | PERMITTED                                                                                                                                                                                                                           | PROVIDED                        |  |  |
| MINIMUM LOT AREA         | 4,000 M <sup>2</sup>                                                                                                                                                                                                                | 4,021.8 M <sup>2</sup>          |  |  |
| MINIMUM LOT WIDTH        | 4.5 M                                                                                                                                                                                                                               | 41.6 M                          |  |  |
| MAXIMUM LOT COVERAGE     | 25%                                                                                                                                                                                                                                 | 1%                              |  |  |
| MAXIMUM BUILDING HEIGHT  | 11 M                                                                                                                                                                                                                                | 3.25M                           |  |  |
| MINIMUM SETBACKS:        |                                                                                                                                                                                                                                     |                                 |  |  |
| FRONT YARD               | 10 M                                                                                                                                                                                                                                | 10 M                            |  |  |
| REAR YARD                | 10 M                                                                                                                                                                                                                                | 83.7 M                          |  |  |
| INTERIOR SIDE YARD (E)   | 3 M                                                                                                                                                                                                                                 | 21.6 M                          |  |  |
| INTERIOR SIDE YARD (W)   | 3 M                                                                                                                                                                                                                                 | 10.8 M                          |  |  |
| CORNER SIDE YARD         | 6 M                                                                                                                                                                                                                                 | N/A                             |  |  |
| LANDSCAPING OF YARDS     | REQUIRED FRONT AN<br>YARDS TO BE LANDS<br>DRIVEWAYS CROSSIN<br>CORNER SIDE YARD<br>PARKING AREA.                                                                                                                                    | CAPED, EXCEPT FONG THE FRONT OR |  |  |
| OUTDOOR STORAGE          | PARKING AREA.OUTDOOR STORAGE PERMITTED IN<br>INTERIOR SIDE & REAR YARD ONLY.OUTDOOR STORAGE NOT PERMITTED<br>EXCEPT FOR THE DISPLAY & SALES OF<br>AUTOMOBILES. OUTDOOR STORAGE IS<br>PERMITTED IN THE INTERIOR & REAR<br>YARD ONLY. |                                 |  |  |
| PARKING                  | CAR DEALERSHIP                                                                                                                                                                                                                      |                                 |  |  |
| (STALL SIZE 5.2M X 2.6M) | 2 / 100M <sup>2</sup> OF GROSS FLOOR AREA OF<br>SALES/SHOWROOM. 2 / SERVICE BAY.<br>1 / 100M <sup>2</sup> OF OTHER GROSS FLOOR AR                                                                                                   |                                 |  |  |
|                          | REQUIRED                                                                                                                                                                                                                            | PROVIDED                        |  |  |
| PARKING STALLS           | 2                                                                                                                                                                                                                                   | 4                               |  |  |
| BARRIER FREE STALLS      | 0                                                                                                                                                                                                                                   | 0                               |  |  |
| LOADING SPACES           | 0 0                                                                                                                                                                                                                                 |                                 |  |  |

PROPOSED 30'-0" x 10'-0" (9.1M x 3.05M) — SALES TRAILER

PROPOSED LANDSCAPED -BUFFER & MOUND

TRUE STREET

¢.℃

PROPOSED 3.5M x 3M SIGNAGE

311

1 SITE PLAN A1.1 1:200

|           | NorthTown Er<br>212-430 Hazeldean Roa            |
|-----------|--------------------------------------------------|
| Roomerse  | Tel: 613-709-4691<br>stamp/seal:-                |
|           |                                                  |
| 4.0<br>.2 |                                                  |
|           | 0 07.12.20 ISSUED FOR SITE F<br>REV DATE DESCRIP |
|           |                                                  |
|           |                                                  |
|           |                                                  |
|           | NORTH                                            |
|           | PROJECT NAME & LOCATION<br>2742 DUN<br>CAR DE    |
|           | DRAWING TITLE:                                   |
|           | DRAWING NO:                                      |
|           | DATE 23.11.2<br>PROJECT NO: NTE 200119           |

| 21<br>Te | 12-430           | Town Hazeldean F<br>709-4691                    | Road, Kanata    | , ON. | K2L 11 | Т9               |
|----------|------------------|-------------------------------------------------|-----------------|-------|--------|------------------|
|          |                  |                                                 |                 |       |        |                  |
|          |                  |                                                 |                 |       |        |                  |
| 0<br>REV | 07.12.20<br>DATE |                                                 | TE PLAN CONTROL |       | AO     | ABRZ<br>APPROVED |
|          |                  |                                                 |                 |       |        |                  |
|          |                  | NORTH                                           |                 |       |        |                  |
| PRC      |                  | ME & LOCATION<br>2742 DU                        | JNROBII         |       |        |                  |
|          |                  | ME & LOCATION<br>2742 DL<br>CAR D               |                 |       |        |                  |
|          |                  | AE & LOCATION<br>2742 DL<br>CAR D               |                 | SHIF  |        |                  |
| DRA      |                  | AE & LOCATION<br>2742 DU<br>CAR D<br>LE:<br>SIT | EALERS          | SHIF  |        |                  |