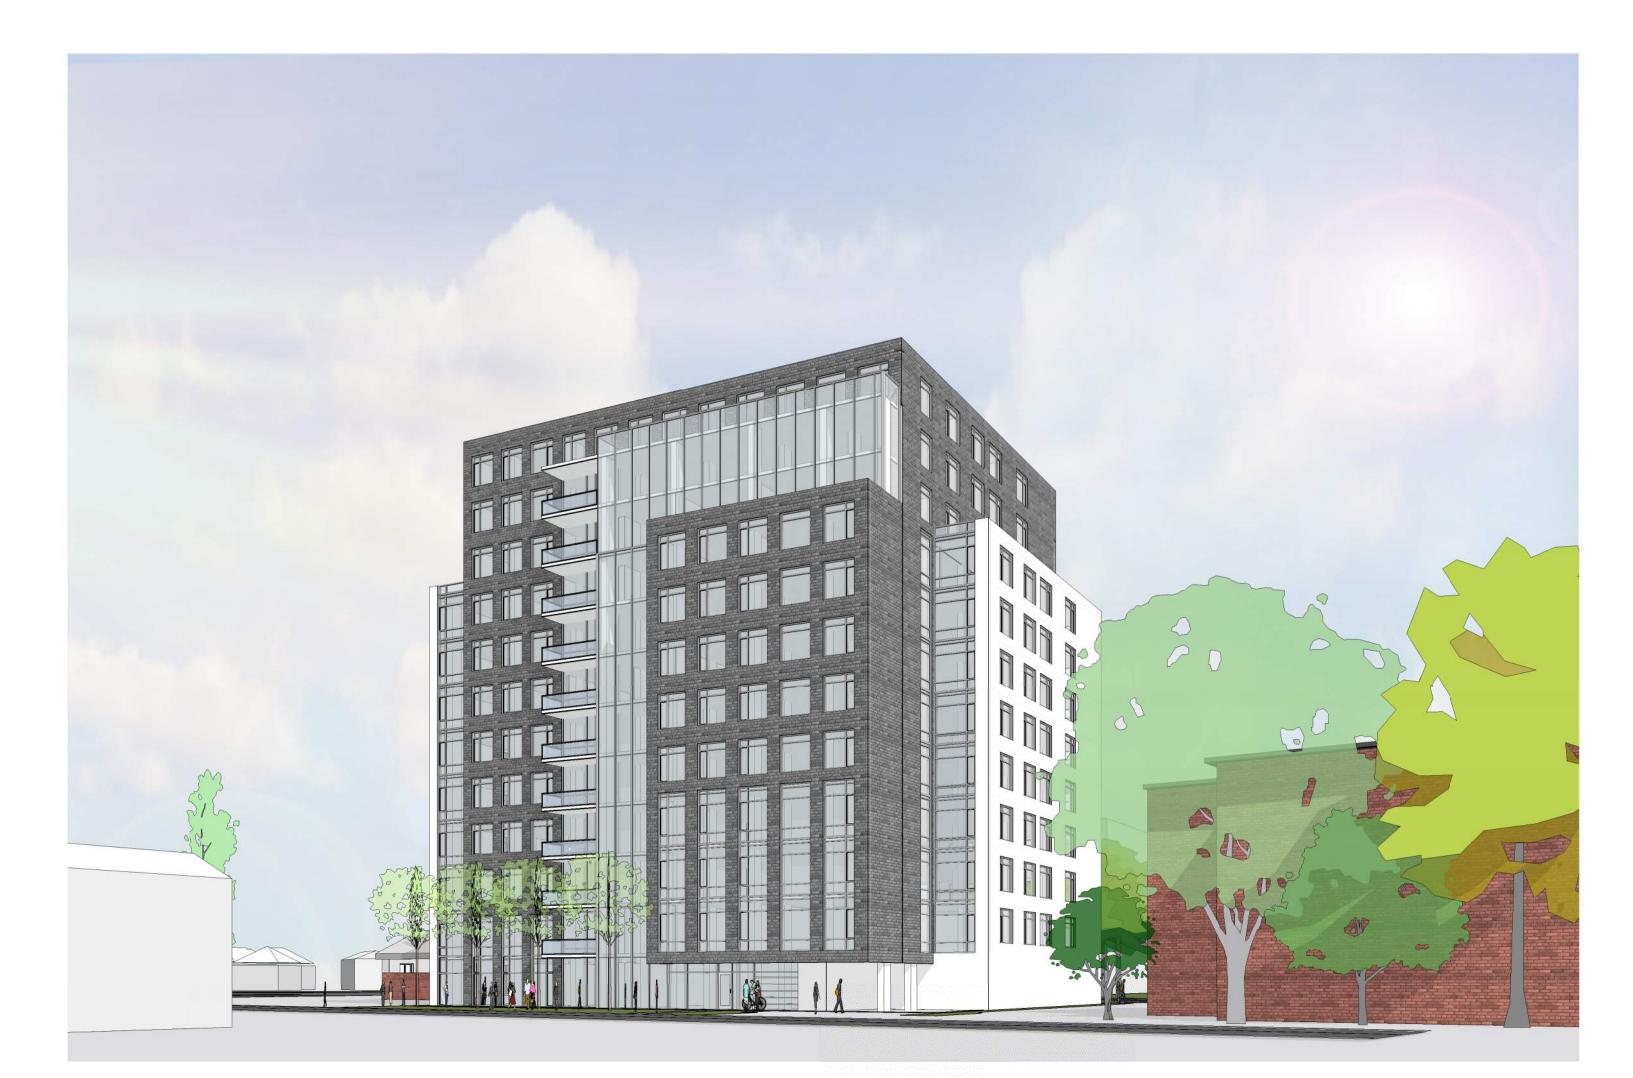

3D VIEW LOOKING WEST FROM HUNT CLUB ROAD

3D VIEW LOOKING FROM MOUNTAIN STREET

3D VIEW LOOKING EAST FROM HUNT CLUB ROAD

A-07

3D VIEW LOOKING FROM DAZE STREET

3D VIEW LOOKING FROM MOUNTAIN STREET

F:\2020\2024 - 20 Mountain\01 Design Development\revit Model\Rev