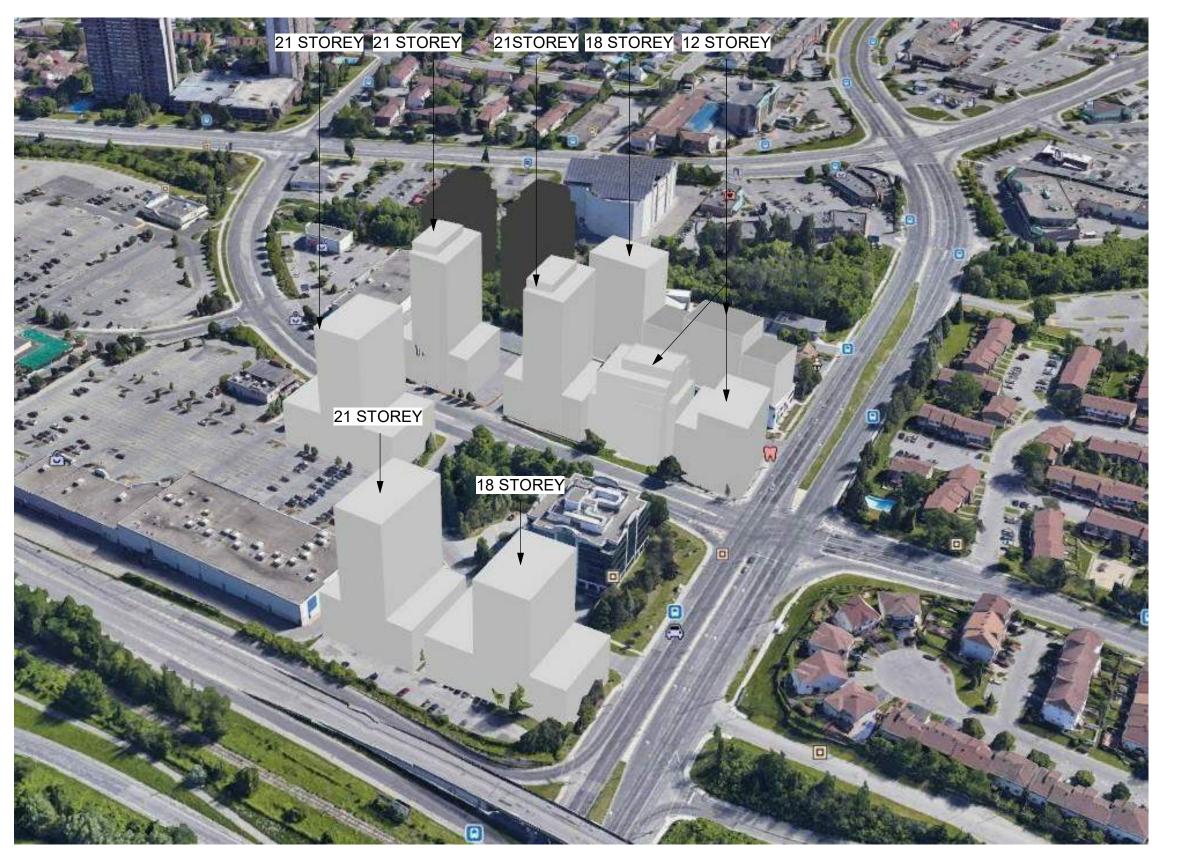

**AS OF RIGHT** 

POTENTIAL DEVELOPMENT

**AS OF RIGHT** 

POTENTIAL DEVELOPMENT

**AS OF RIGHT** 

POTENTIAL DEVELOPMENT

IT IS THE RESPONSIBILITY OF THE APPROPRIATE CONTRACTOR TO CHECK AND VERIFY ALL DIMENSIONS ON SITE AND TO REPORT ALL ERRORS AND/OR OMISSIONS TO THE ARCHITECT. ALL CONTRACTORS MUST COMPLY WITH ALL PERTINENT CODES AND BY-LAWS. THIS DRAWING MAY NOT BE USED FOR CONSTRUCTION UNTIL SIGNED BY THE ARCHITECT. DO NOT SCALE DRAWINGS. COPYRIGHT RESERVED. 1 ISSUED FOR SITE PLAN
CONTROL APPLICATION AND
ZONING AMENDMENT-----No. DESCRIPTION NORTH ARROW: SURFACE SURFACE DEVELOPMET 56 Beech Street, Ottawa, Ontario K1S 3J6 t.613.724.9932 f.613.724.1209 www.rodericklahey.ca PROJECT TITLE: 20 MOUNTAIN CRESCENT OTTAWA, ON SHEET TILE: AS OF RIGHT VS POTENTIAL DEVELOPMENT