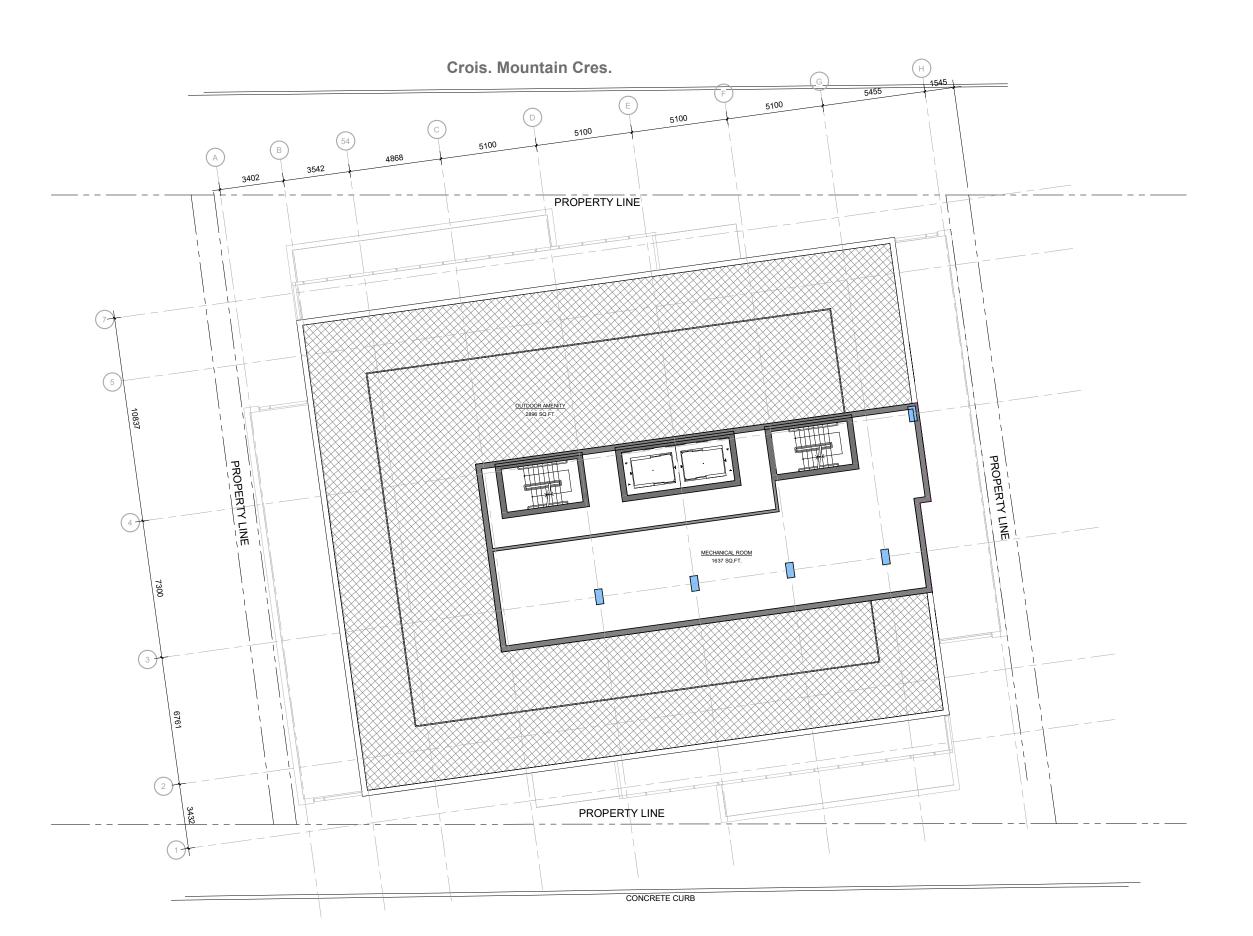

20 MOUNTAIN CRESCENT

SHEET TILE:

FLOOR PLANS

rue Daze St.

LEVEL 10-11 FLOOR PLAN

rue Daze St.

**MECHANICAL** 

**LEVEL 12 FLOOR PLAN** 