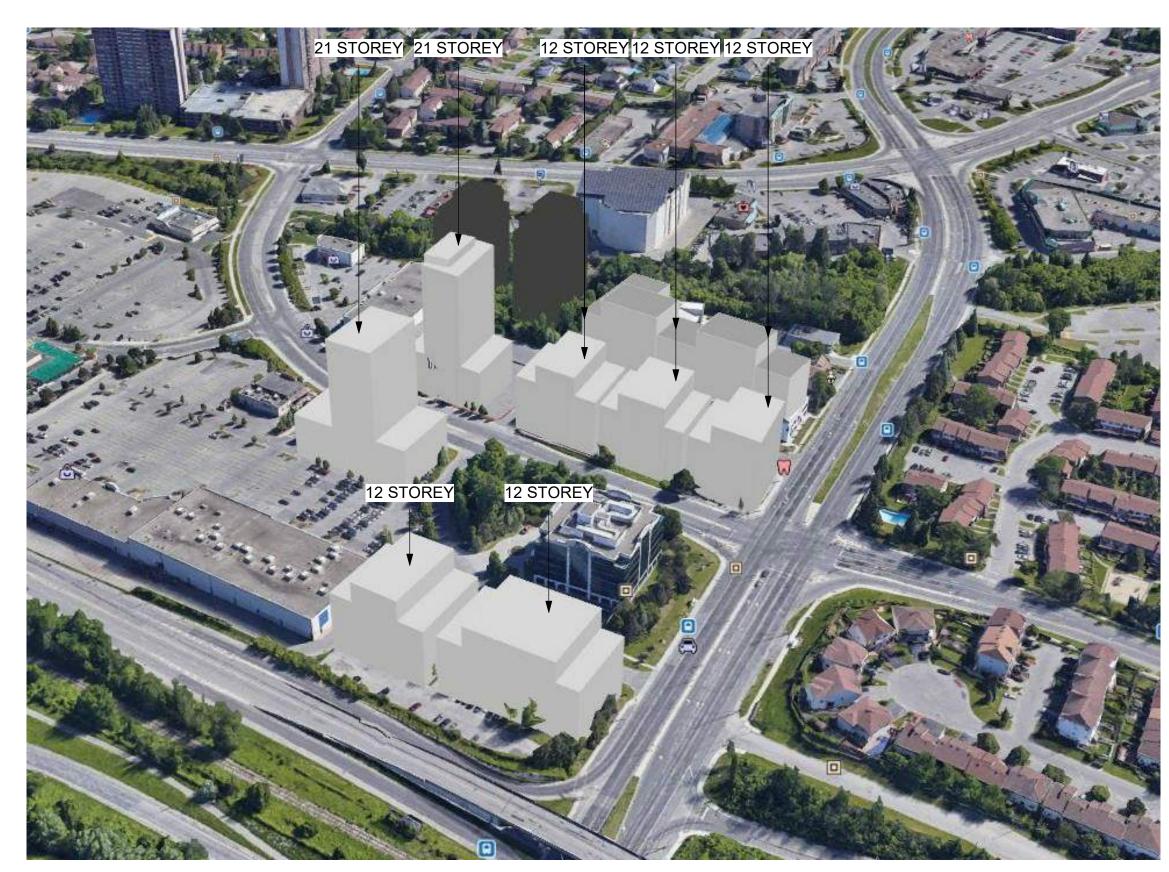

**AS OF RIGHT** 

POTENTIAL DEVELOPMENT

**AS OF RIGHT** 

POTENTIAL DEVELOPMENT

**AS OF RIGHT** 

POTENTIAL DEVELOPMENT

IT IS THE RESPONSIBILITY OF THE APPROPRIATE CONTRACTOR TO CHECK AND VERIFY ALL DIMENSIONS ON SITE AND TO REPORT ALL ERRORS AND/OR OMISSIONS TO THE ARCHITECT. ALL CONTRACTORS MUST COMPLY WITH ALL PERTINENT CODES AND BY-LAWS. THIS DRAWING MAY NOT BE USED FOR CONSTRUCTION UNTIL SIGNED BY THE ARCHITECT. DO NOT SCALE DRAWINGS. COPYRIGHT RESERVED. 1 ISSUED FOR SITE PLAN
CONTROL APPLICATION AND
ZONING AMENDMENT-----No. DESCRIPTION NORTH ARROW: SURFACE SURFACE DEVELOPMET 56 Beech Street, Ottawa, Ontario K1S 3J6 t.613.724.9932 f.613.724.1209 www.rodericklahey.ca PROJECT TITLE: 20 MOUNTAIN CRESCENT OTTAWA, ON SHEET TILE: AS OF RIGHT VS POTENTIAL DEVELOPMENT