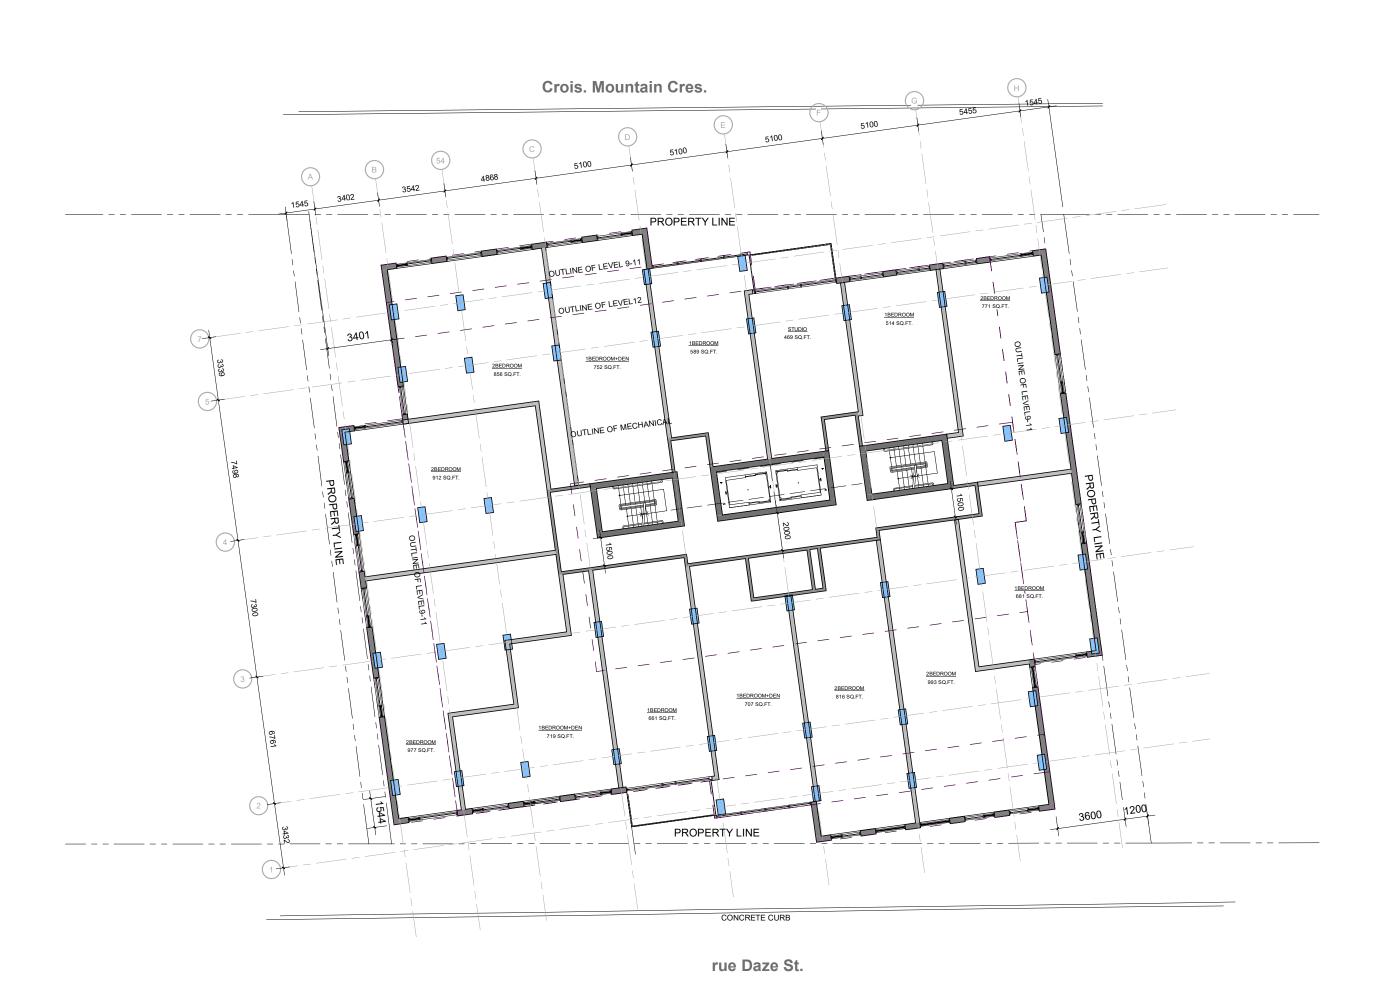

20 MOUNTAIN CRESCENT

SCALE: 1:500

SCALE: 1:100

rue Daze St.

P1 FLOOR PLAN

**GROUND FLOOR PLAN** 

LEVEL2-9 FLOOR PLANS

ISSUED FOR SITE PLAN CONTROL APPLICATION AND ZONING AMENDMENT-----No. DESCRIPTION SURFACE SURFACE DEVELOPMET PROJECT TITLE: OTTAWA, ON