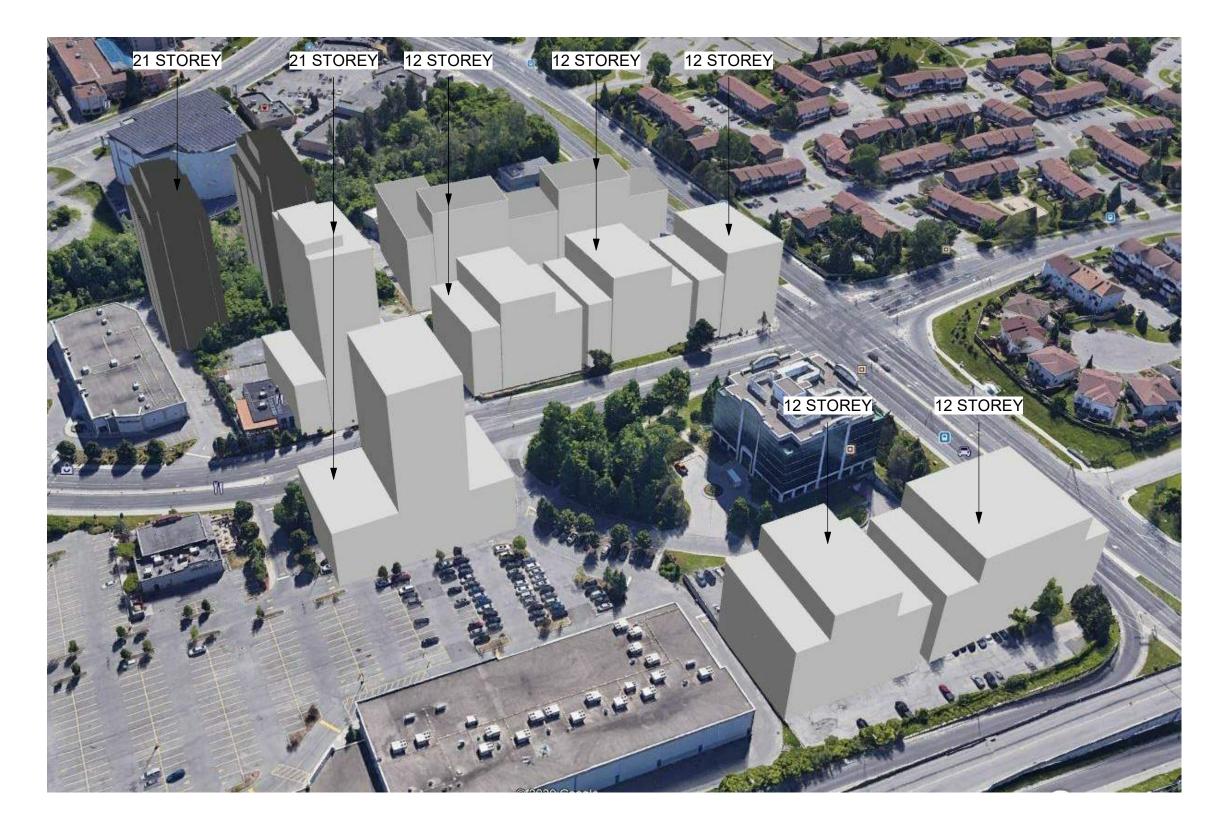

**AS OF RIGHT** 

POTENTIAL DEVELOPMENT

**AS OF RIGHT** 

POTENTIAL DEVELOPMENT

**AS OF RIGHT** 

POTENTIAL DEVELOPMENT

IT IS THE RESPONSIBILITY OF THE APPROPRIATE CONTRACTOR TO CHECK AND VERIFY ALL DIMENSIONS ON SITE AND TO REPORT ALL ERRORS AND/OR OMISSIONS TO THE ARCHITECT. ALL CONTRACTORS MUST COMPLY WITH ALL PERTINENT CODES AND BY-LAWS. THIS DRAWING MAY NOT BE USED FOR CONSTRUCTION UNTIL SIGNED BY THE ARCHITECT. DO NOT SCALE DRAWINGS. COPYRIGHT RESERVED. 1 ISSUED FOR SITE PLAN
CONTROL APPLICATION AND
ZONING AMENDMENT-----No. DESCRIPTION NORTH ARROW: SURFACE SURFACE DEVELOPMET 56 Beech Street, Ottawa, Ontario K1S 3J6 t.613.724.9932 f.613.724.1209 www.rodericklahey.ca PROJECT TITLE: 20 MOUNTAIN CRESCENT OTTAWA, ON SHEET TILE: AS OF RIGHT VS POTENTIAL DEVELOPMENT