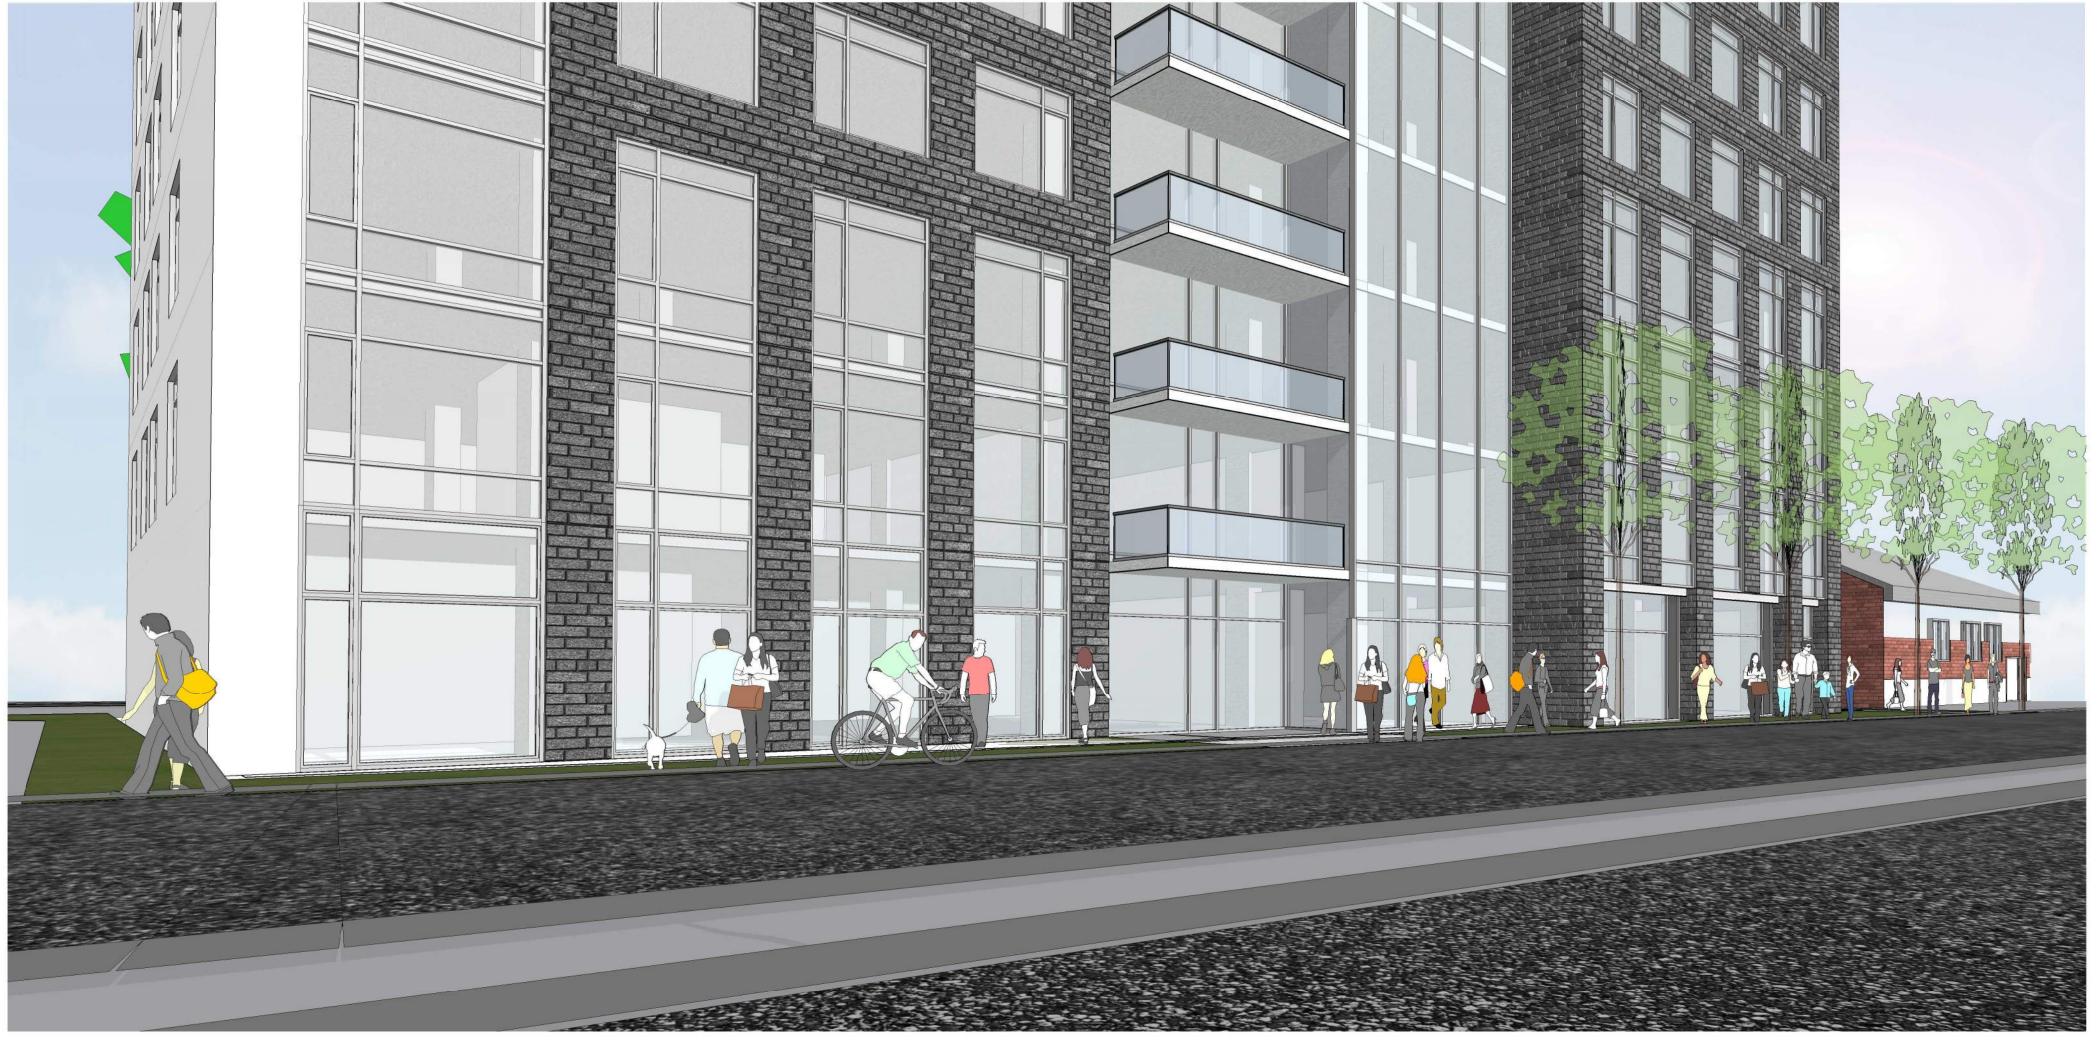

3D VIEW LOOKING WEST FROM HUNT CLUB ROAD

3D VIEW LOOKING FROM MOUNTAIN STREET

3D VIEW LOOKING EAST FROM HUNT CLUB ROAD

A-07

3D VIEW LOOKING FROM DAZE STREET

3D VIEW LOOKING FROM MOUNTAIN STREET

F:\2020\2024 - 20 Mountain\01 Design Development\revit Model\Rev