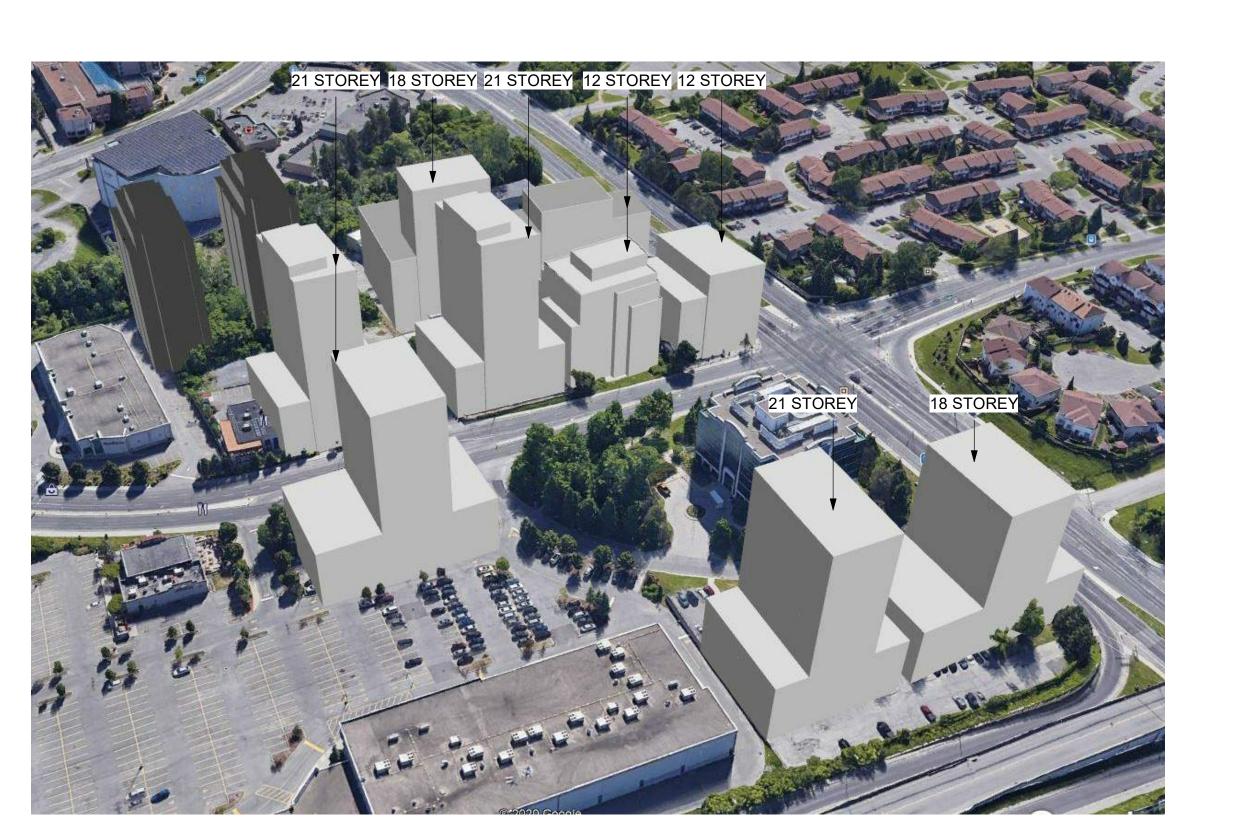

**AS OF RIGHT** 

POTENTIAL DEVELOPMENT

**AS OF RIGHT** 

POTENTIAL DEVELOPMENT

**AS OF RIGHT** 

POTENTIAL DEVELOPMENT

IT IS THE RESPONSIBILITY OF THE APPROPRIATE CONTRACTOR TO CHECK AND VERIFY ALL DIMENSIONS ON SITE AND TO REPORT ALL ERRORS AND/OR OMISSIONS TO THE ARCHITECT. ALL CONTRACTORS MUST COMPLY WITH ALL PERTINENT CODES AND BY-LAWS. THIS DRAWING MAY NOT BE USED FOR CONSTRUCTION UNTIL SIGNED BY THE ARCHITECT. DO NOT SCALE DRAWINGS. COPYRIGHT RESERVED. 1 ISSUED FOR SITE PLAN
CONTROL APPLICATION AND
ZONING AMENDMENT-----No. DESCRIPTION NORTH ARROW: SURFACE SURFACE DEVELOPMET 56 Beech Street, Ottawa, Ontario K1S 3J6 t.613.724.9932 f.613.724.1209 www.rodericklahey.ca PROJECT TITLE: 20 MOUNTAIN CRESCENT OTTAWA, ON SHEET TILE: AS OF RIGHT VS POTENTIAL DEVELOPMENT