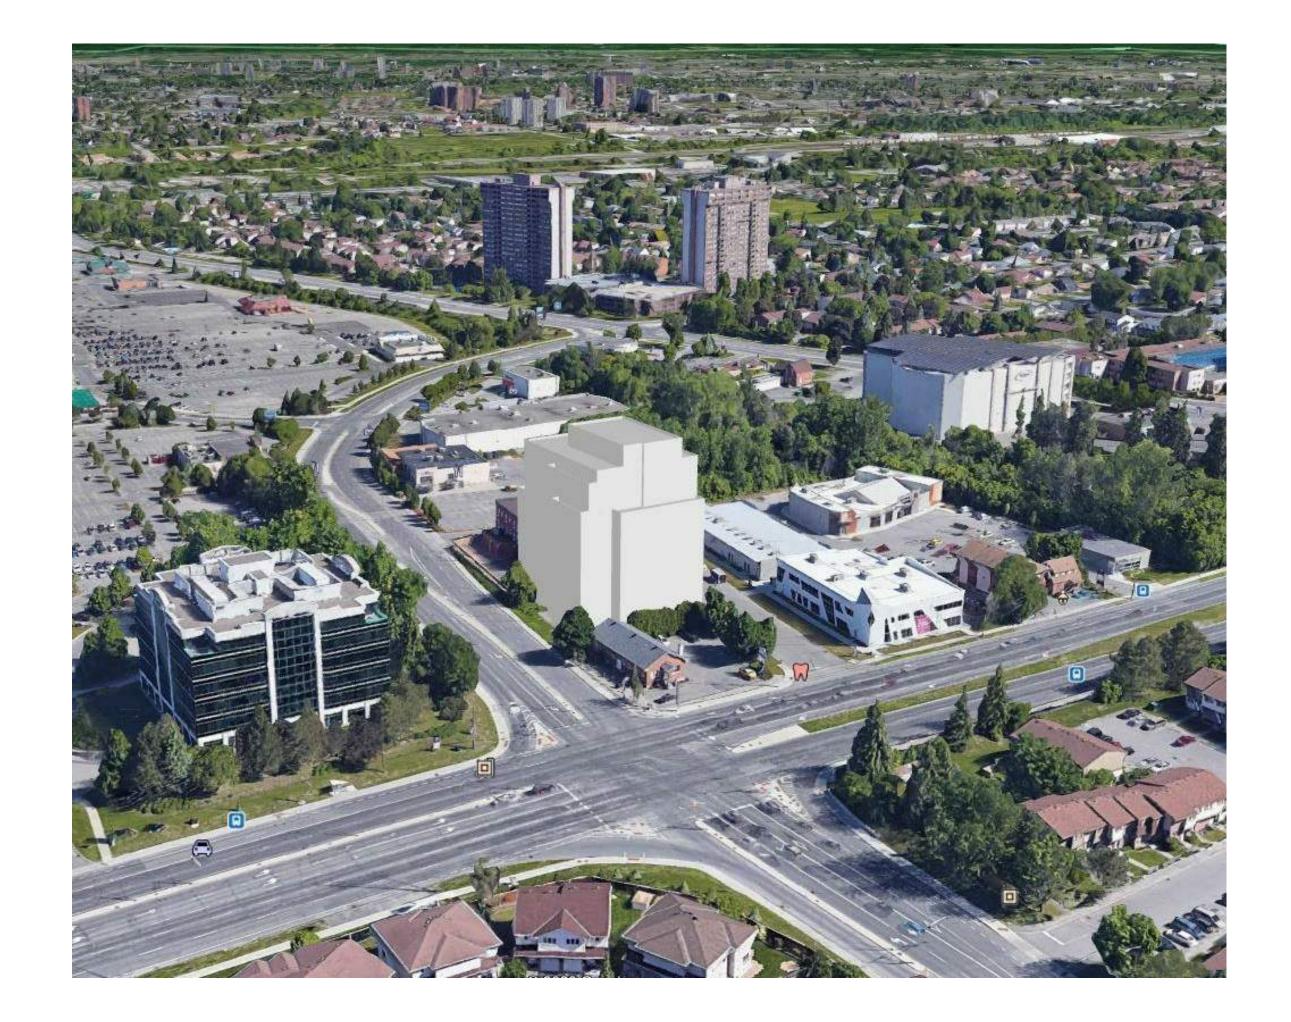

3D VIEW LOOKING WEST FROM HUNT CLUB ROAD

3D VIEW LOOKING FROM MOUNTAIN STREET

3D VIEW LOOKING EAST FROM HUNT CLUB ROAD

A-07

3D VIEW LOOKING FROM DAZE STREET

3D VIEW LOOKING FROM MOUNTAIN STREET

F:\2020\2024 - 20 Mountain\01 Design Development\revit Model\Rev