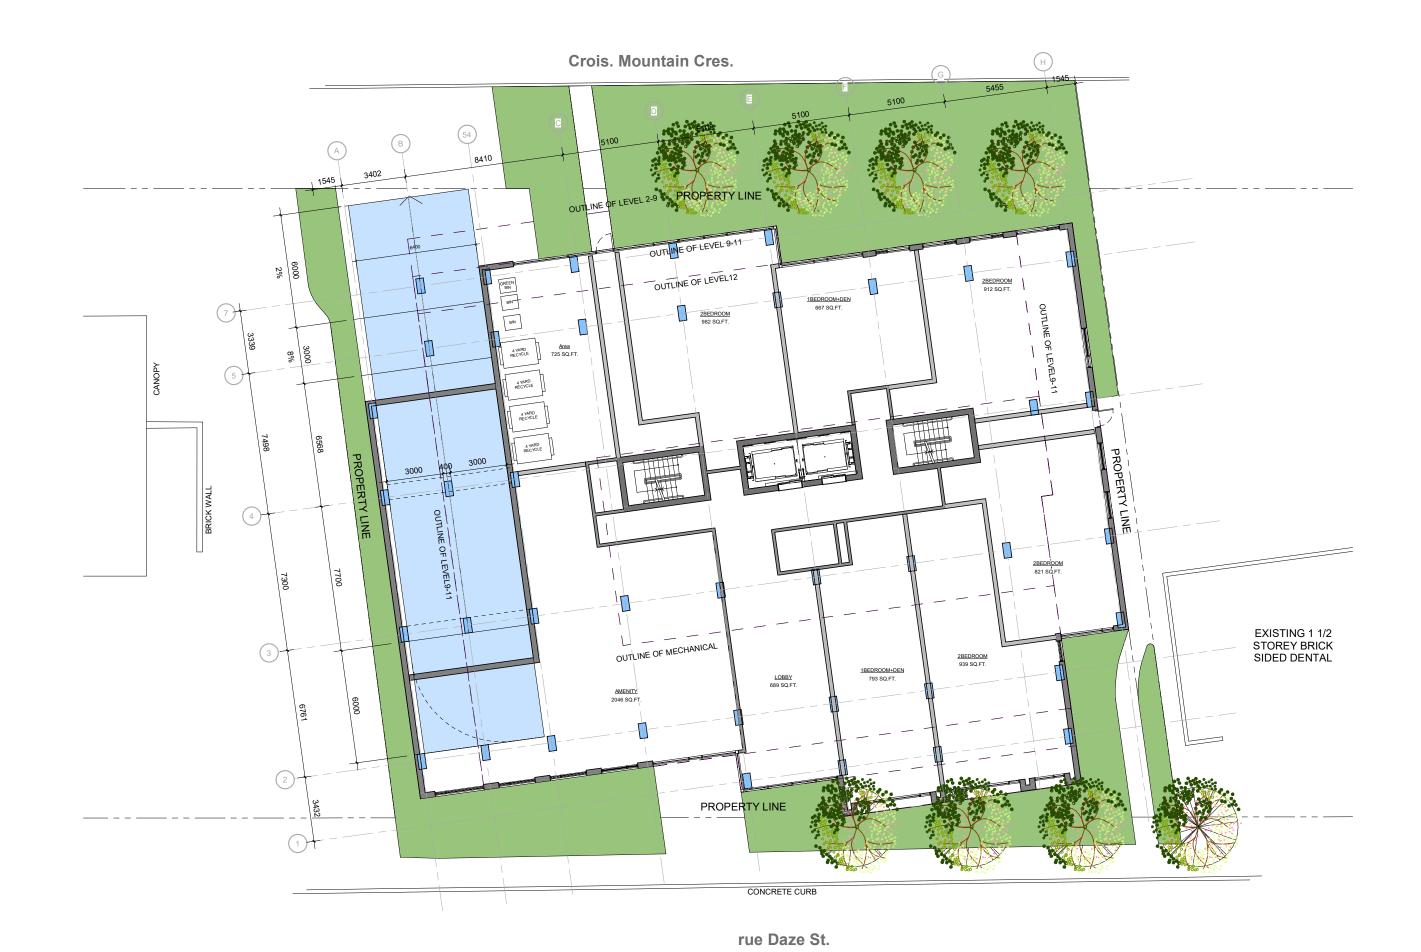

20 MOUNTAIN CRESCENT

SCALE: 1:500

SCALE: 1:100

rue Daze St.

P1 FLOOR PLAN

**GROUND FLOOR PLAN** 

LEVEL2-9 FLOOR PLANS

ISSUED FOR SITE PLAN CONTROL APPLICATION AND ZONING AMENDMENT-----No. DESCRIPTION SURFACE SURFACE DEVELOPMET PROJECT TITLE: OTTAWA, ON