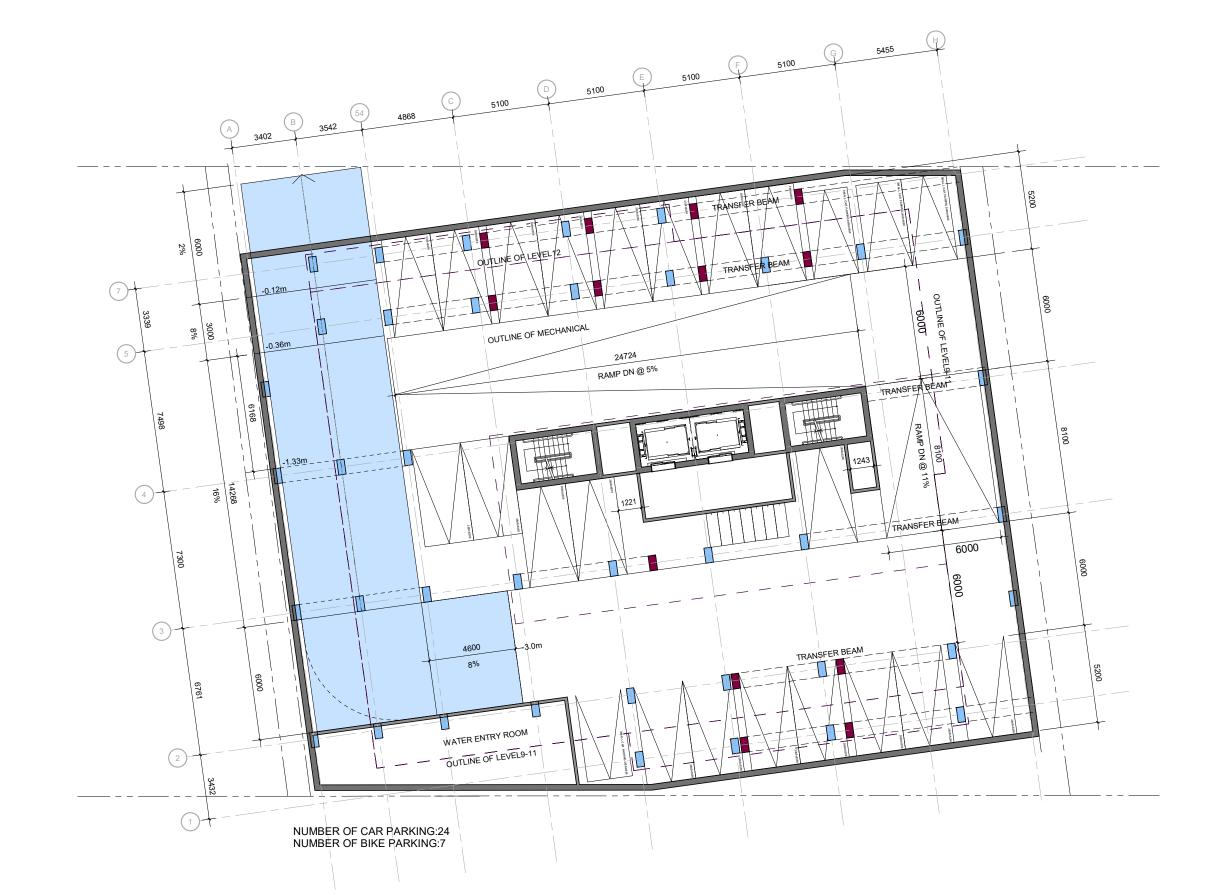

20 MOUNTAIN CRESCENT

SCALE: 1:500

SCALE: 1:100

rue Daze St.

P1 FLOOR PLAN

**GROUND FLOOR PLAN** 

LEVEL2-9 FLOOR PLANS

ISSUED FOR SITE PLAN CONTROL APPLICATION AND ZONING AMENDMENT-----No. DESCRIPTION SURFACE SURFACE DEVELOPMET PROJECT TITLE: OTTAWA, ON