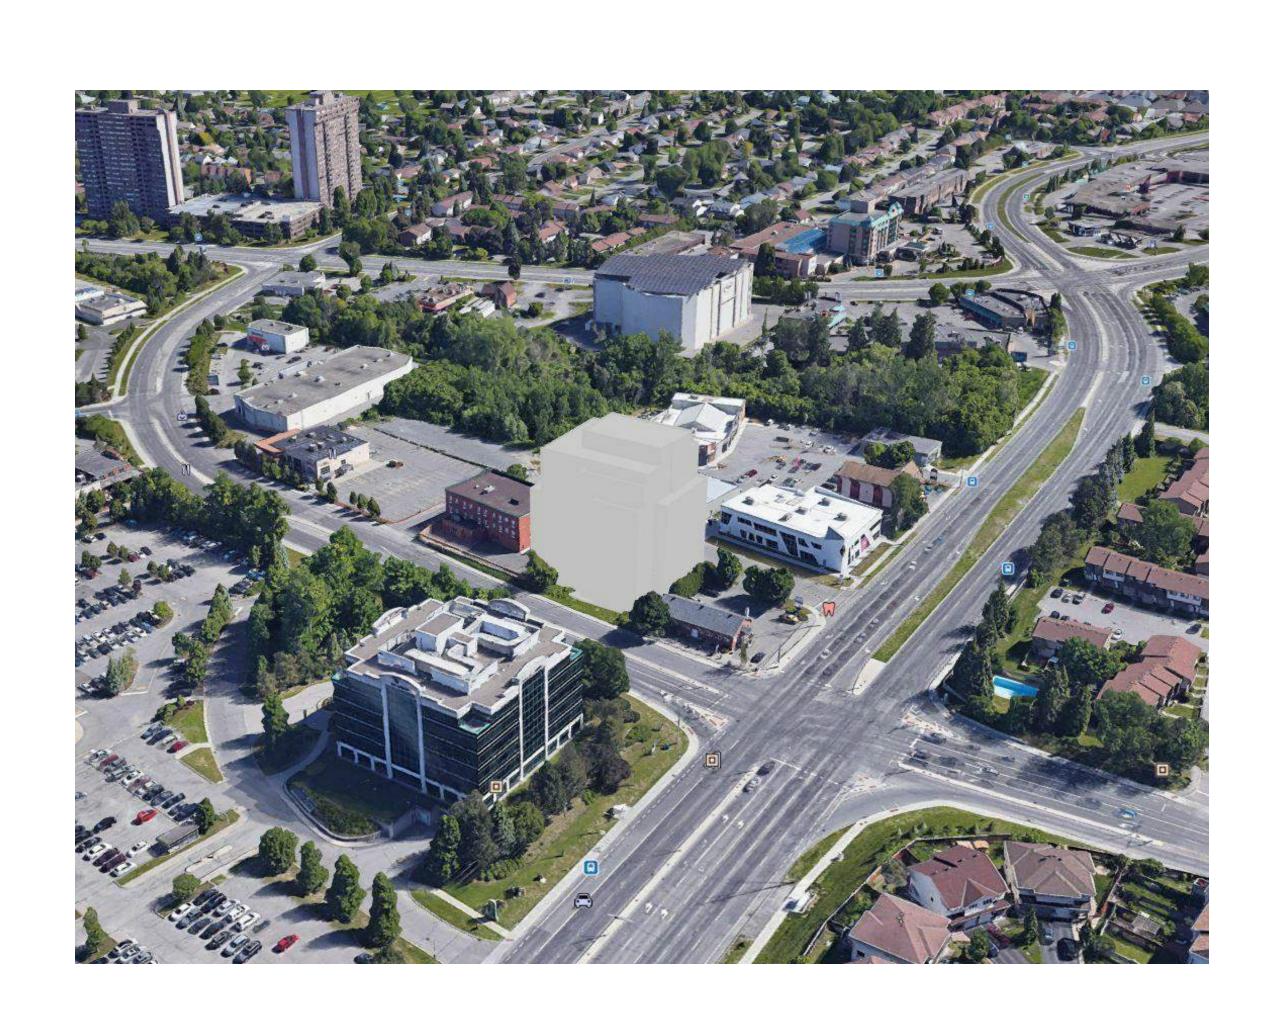

3D VIEW LOOKING WEST FROM HUNT CLUB ROAD

3D VIEW LOOKING FROM MOUNTAIN STREET

3D VIEW LOOKING EAST FROM HUNT CLUB ROAD

A-07

3D VIEW LOOKING FROM DAZE STREET

3D VIEW LOOKING FROM MOUNTAIN STREET

F:\2020\2024 - 20 Mountain\01 Design Development\revit Model\Rev