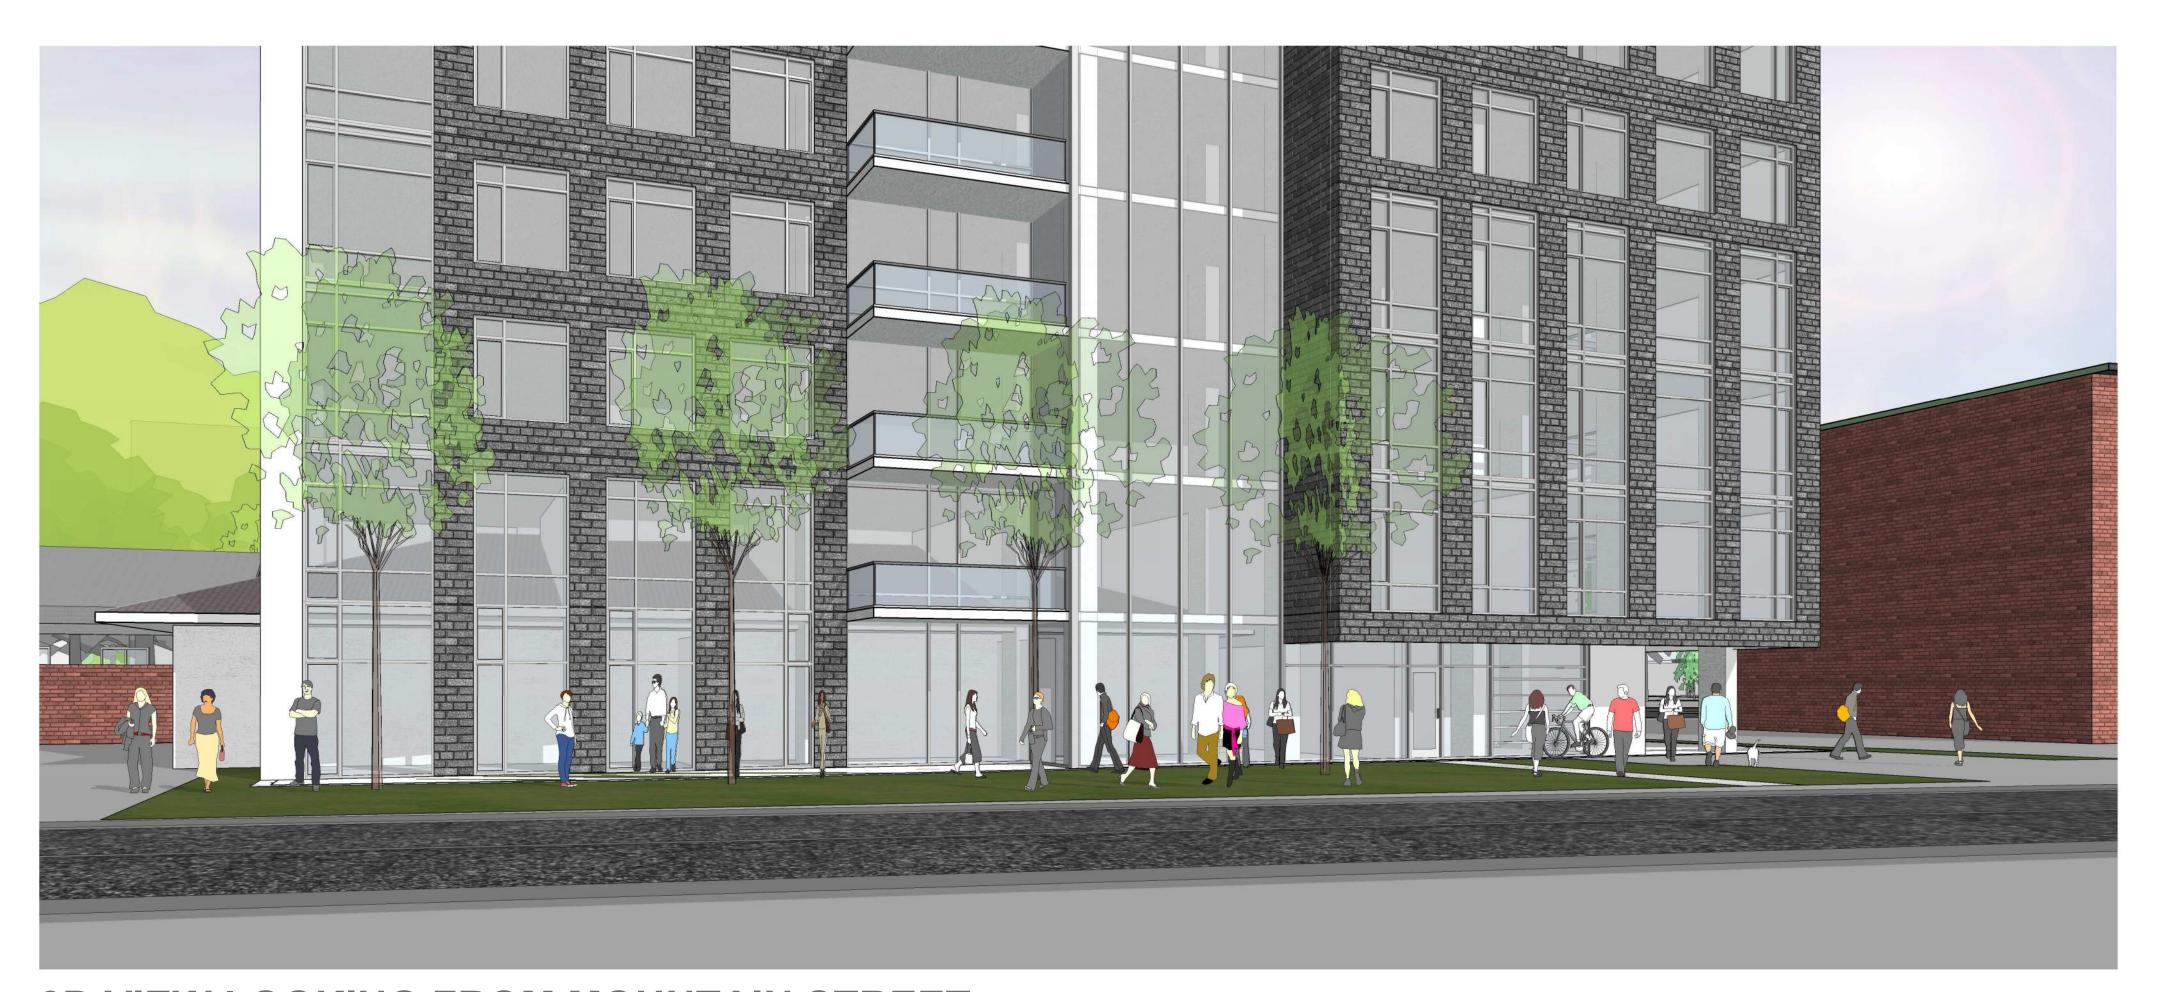

3D VIEW LOOKING WEST FROM HUNT CLUB ROAD

3D VIEW LOOKING FROM MOUNTAIN STREET

3D VIEW LOOKING EAST FROM HUNT CLUB ROAD

A-07

3D VIEW LOOKING FROM DAZE STREET

3D VIEW LOOKING FROM MOUNTAIN STREET

F:\2020\2024 - 20 Mountain\01 Design Development\revit Model\Rev