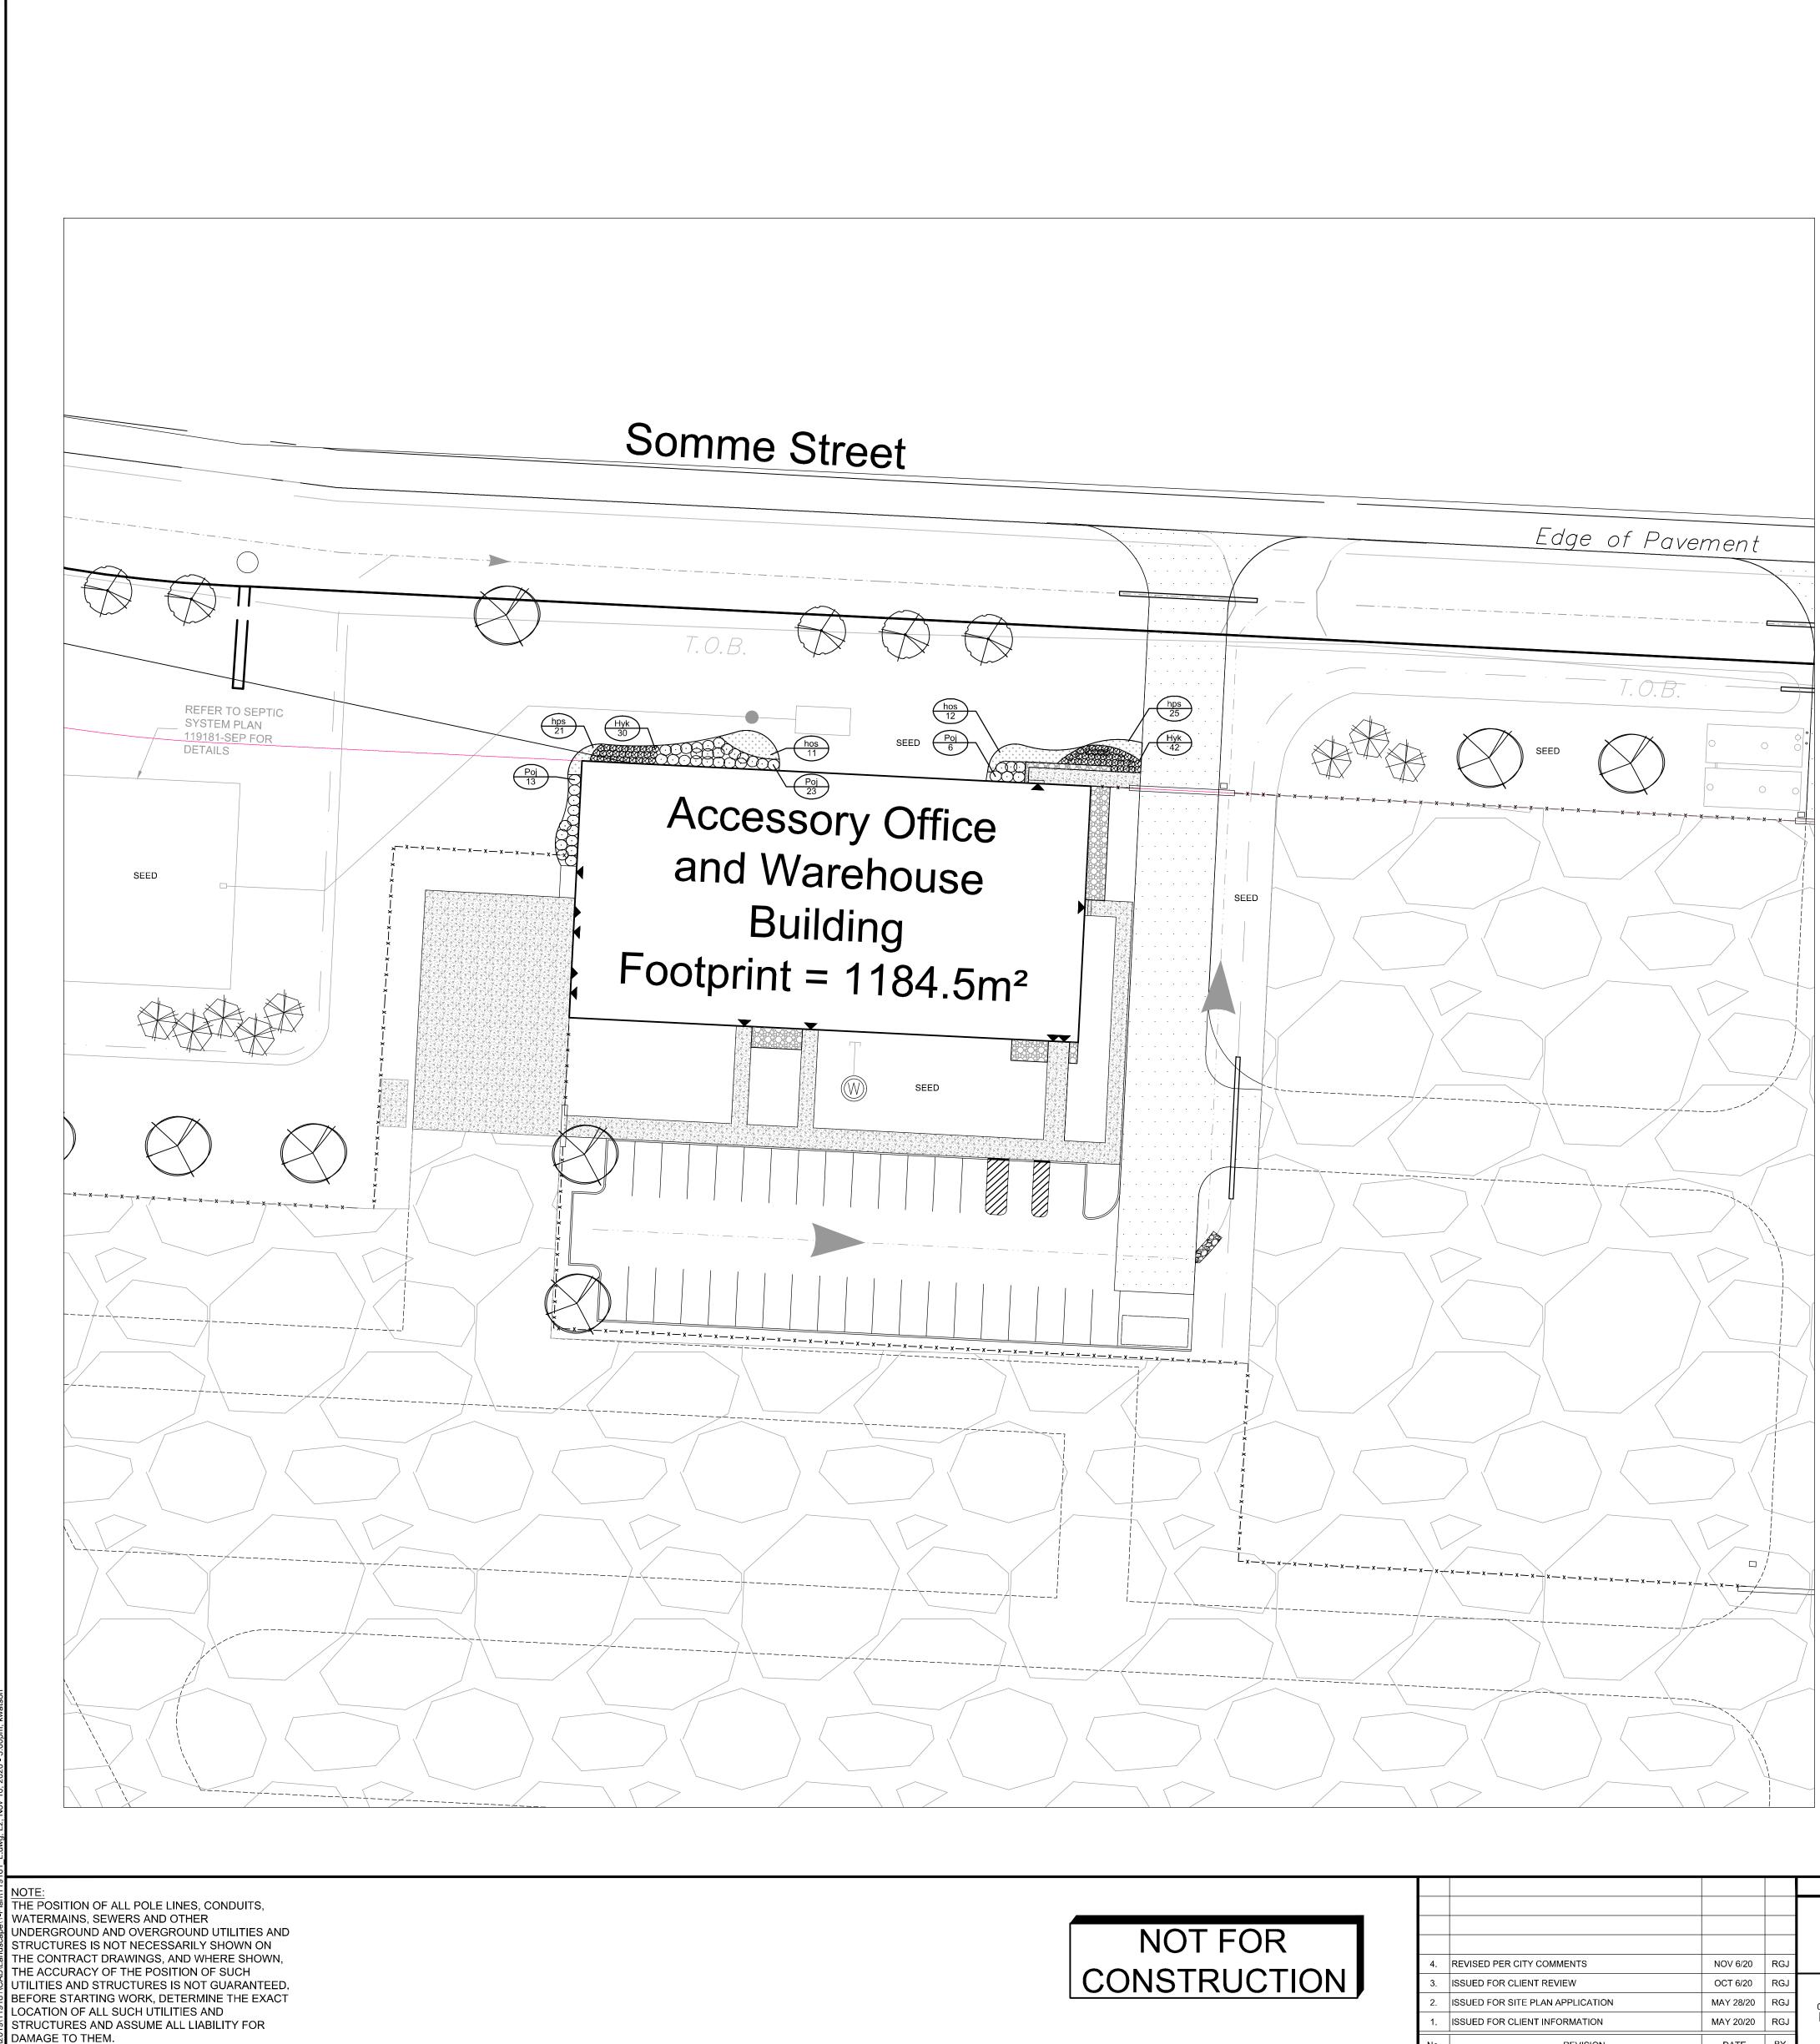

|                         |     |                                  |           |     | SCALE               | design<br>KEW | FOR REVIEW ONLY |                                                | LOCATION<br>300 SOMME STREET                            |  |
|-------------------------|-----|----------------------------------|-----------|-----|---------------------|---------------|-----------------|------------------------------------------------|---------------------------------------------------------|--|
| NOT FOR<br>CONSTRUCTION |     |                                  |           |     | 1:300               | CHECKED       | SON OF LANDS    | Ottawa, Ontario, Canada K2M 1P6                | BLOCK 6                                                 |  |
|                         | 4.  | REVISED PER CITY COMMENTS        | NOV 6/20  | RGJ |                     | drawn<br>KEW  | Sol Anni In     |                                                | <ul> <li>LANDSCAPE PLAN</li> <li>ENLARGEMENT</li> </ul> |  |
|                         | 3.  | ISSUED FOR CLIENT REVIEW         | OCT 6/20  | RGJ | 1:300<br>0 3 6 9 12 | CHECKED       |                 |                                                |                                                         |  |
|                         | 2.  | ISSUED FOR SITE PLAN APPLICATION | MAY 28/20 | RGJ |                     | RGJ           | OL WOV. 6 29 S  | Telephone(613) 254-9643Facsimile(613) 254-5867 |                                                         |  |
|                         | 1.  | ISSUED FOR CLIENT INFORMATION    | MAY 20/20 | RGJ |                     | APPROVED      | NO SLOT         | Website www.novatech-eng.com                   |                                                         |  |
|                         | No. | REVISION                         | DATE      | BY  |                     | RGJ           |                 |                                                |                                                         |  |