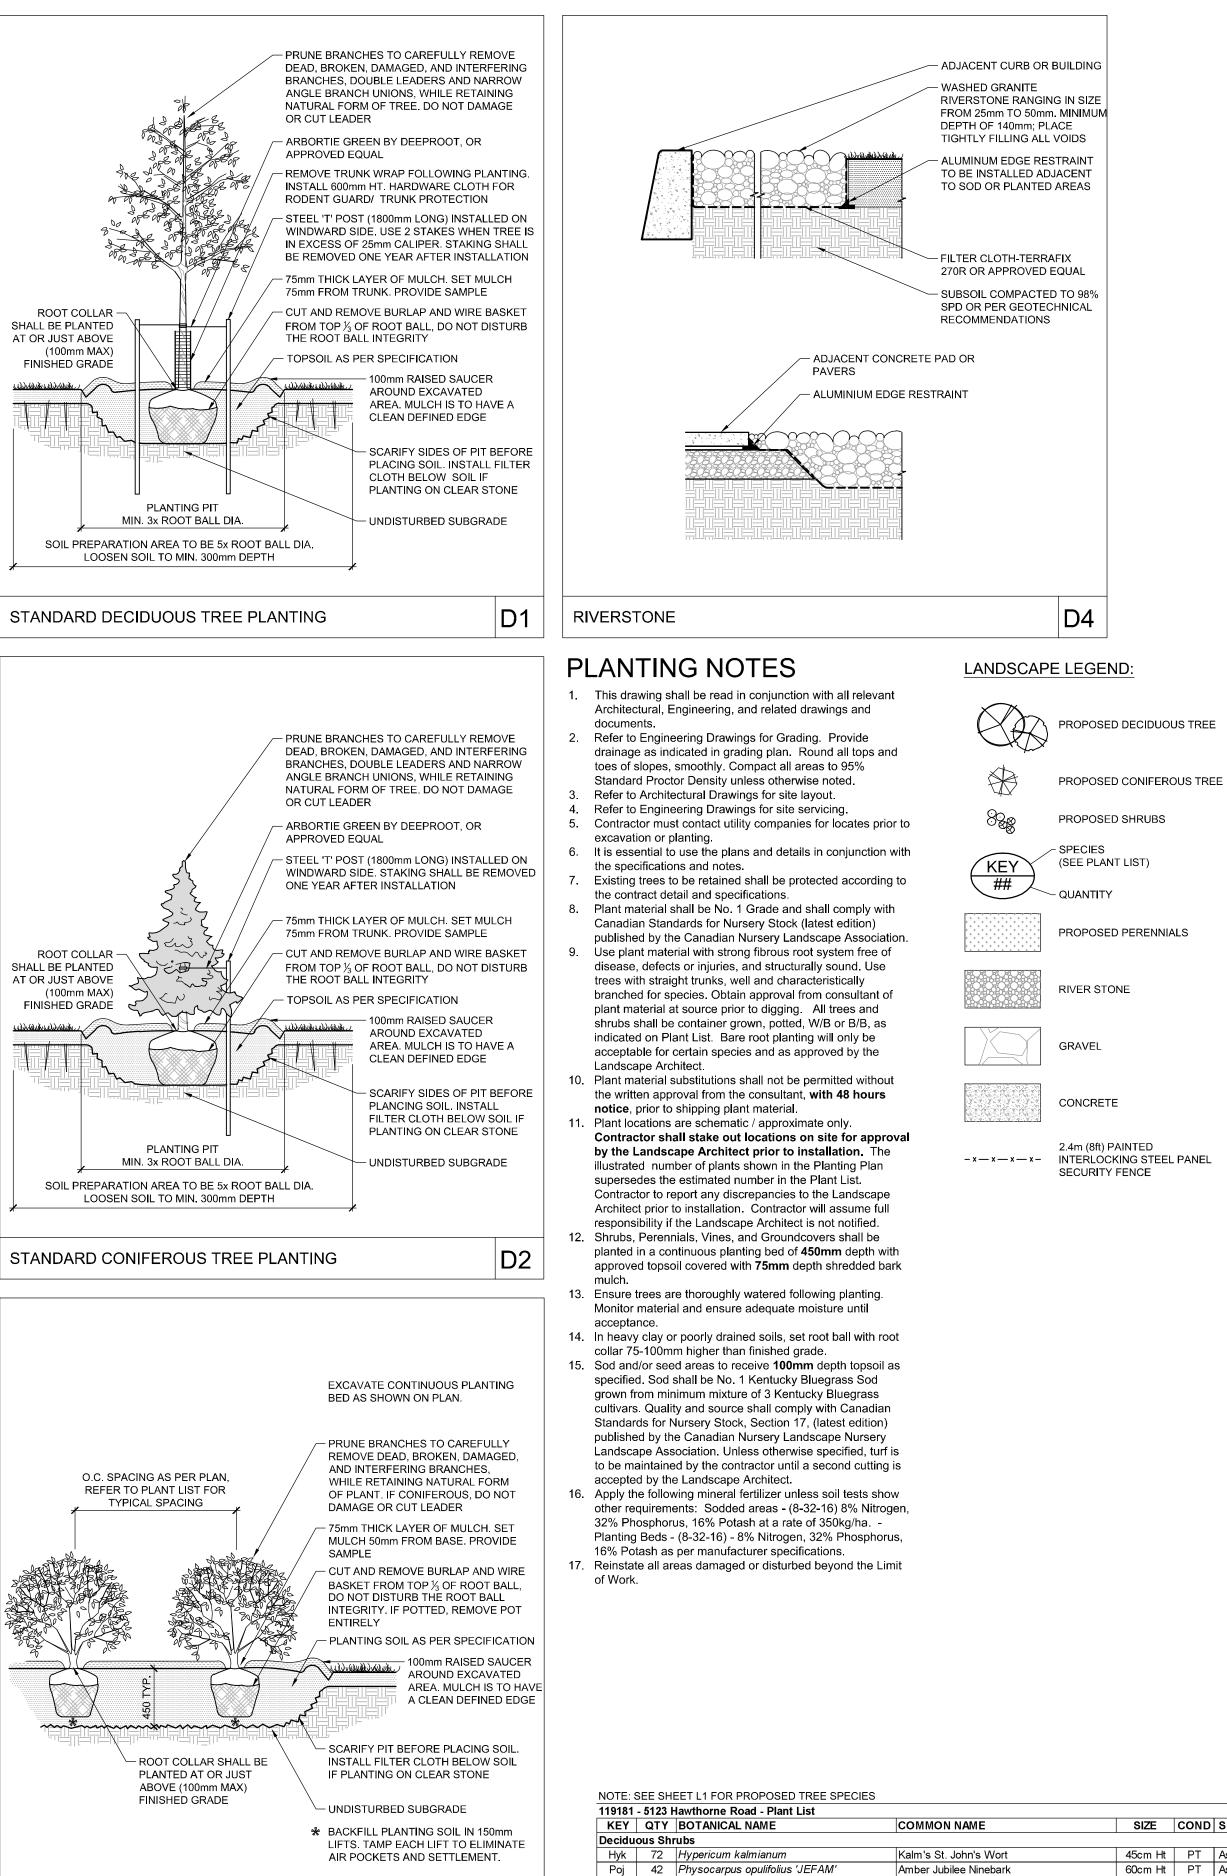

D3

SHRUB AND PERENNIAL PLANTING

| QTY    | BOTANICAL NAME                                | COMMON NAME                                                                                                                                         | SIZE                                                                                                                                                                                                                        | CON                                                                                                                                                                                                                                                            |
|--------|-----------------------------------------------|-----------------------------------------------------------------------------------------------------------------------------------------------------|-----------------------------------------------------------------------------------------------------------------------------------------------------------------------------------------------------------------------------|----------------------------------------------------------------------------------------------------------------------------------------------------------------------------------------------------------------------------------------------------------------|
| ous Sh | rubs                                          |                                                                                                                                                     | ·                                                                                                                                                                                                                           |                                                                                                                                                                                                                                                                |
| 72     | Hypericum kalmianum                           | Kalm's St. John's Wort                                                                                                                              | 45cm Ht                                                                                                                                                                                                                     | PT                                                                                                                                                                                                                                                             |
| 42     | Physocarpus opulifolius 'JEFAM'               | Amber Jubilee Ninebark                                                                                                                              | 60cm Ht                                                                                                                                                                                                                     | PT                                                                                                                                                                                                                                                             |
| als    |                                               | ·                                                                                                                                                   | · ·                                                                                                                                                                                                                         |                                                                                                                                                                                                                                                                |
| 46     | Hemerocallis 'Primal Scream'                  | Primal Scream Daylily                                                                                                                               | 1g                                                                                                                                                                                                                          | PT                                                                                                                                                                                                                                                             |
| 23     | Hosta 'Sum & Substance'                       | Sum & Substance Hosta                                                                                                                               | 1g                                                                                                                                                                                                                          | PT                                                                                                                                                                                                                                                             |
|        | <b>bus Sh</b><br>72<br>42<br><b>als</b><br>46 | Pus Shrubs       72     Hypericum kalmianum       42     Physocarpus opulifolius 'JEFAM'       als     46       46     Hemerocallis 'Primal Scream' | 72       Hypericum kalmianum       Kalm's St. John's Wort         42       Physocarpus opulifolius 'JEFAM'       Amber Jubilee Ninebark         als       46       Hemerocallis 'Primal Scream'       Primal Scream Daylily | Puss     Strubs       72     Hypericum kalmianum     Kalm's St. John's Wort     45cm Ht       42     Physocarpus opulifolius 'JEFAM'     Amber Jubilee Ninebark     60cm Ht       als     46     Hemerocallis 'Primal Scream'     Primal Scream Daylily     1g |