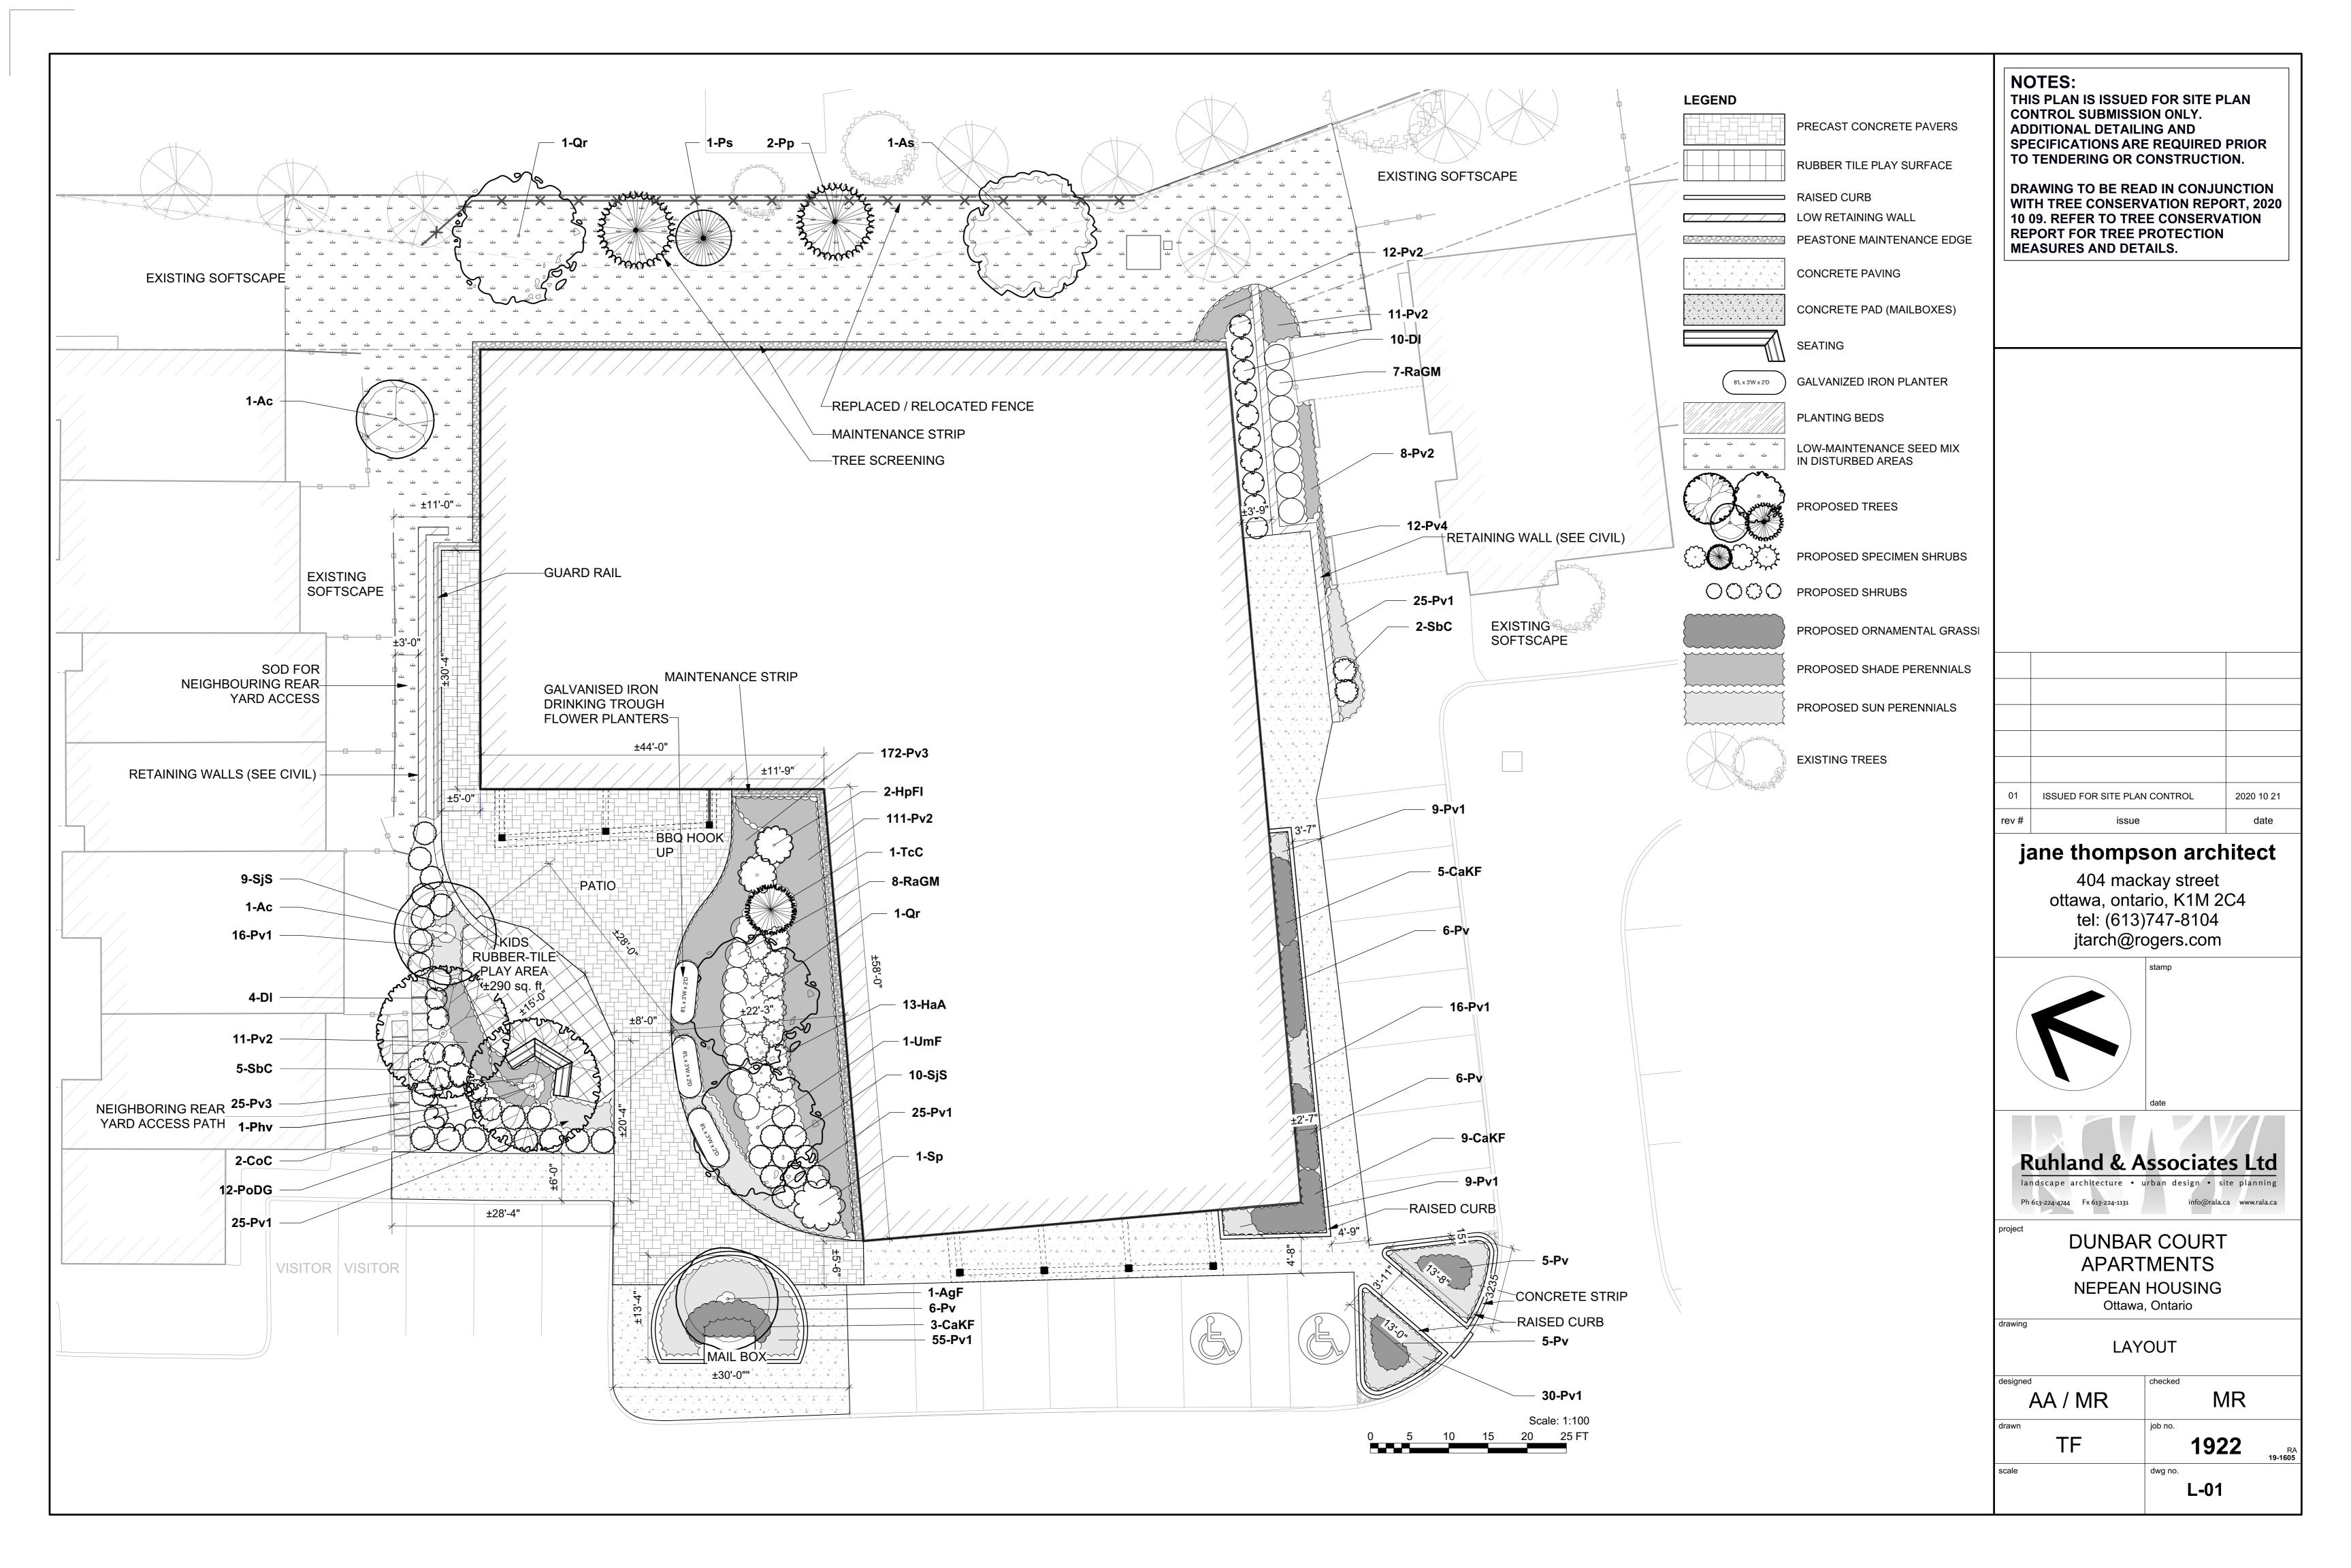

| Plan | t L  | ist                                        |                                   |                 |                                     |           |                   |              |                   |  |
|------|------|--------------------------------------------|-----------------------------------|-----------------|-------------------------------------|-----------|-------------------|--------------|-------------------|--|
| ID   | Qty  | Botanical Name                             |                                   |                 | Common Name                         |           | Sched. Size       | Rema         | Remarks           |  |
|      |      | TREES                                      |                                   |                 |                                     |           |                   |              |                   |  |
| AgF  | 1    | Acer ginnala                               | a 'Flame'                         |                 | Flame Amur Maple                    |           | 50mm calipe       | r WB, Staked |                   |  |
| As   | 1    | Acer saccha                                | arum                              |                 | Sugar Maple                         |           | 60mm calipe       | r WB, S      | WB, Staked        |  |
| Ac   | 2    | Amelanchier canadensis                     |                                   |                 | Serviceberry                        |           | 50mm calipe       | r WB, S      | WB, Staked        |  |
| CoC  | 2    | Celtis occide                              | Celtis occidentalis 'Chicagoland' |                 |                                     | Hackberry | 60mm calipe       | r WB, S      | WB, Staked        |  |
| Pp   | 2    | Picea pungens                              |                                   |                 | Colorado Spru                       | ice       | 200cm ht WB, Stak |              | Staked            |  |
| Ps   | 1    | Pinus strobus                              |                                   |                 | Eastern White Pine                  |           | 200cm ht          | WB, S        | WB, Staked        |  |
| Qr   | 2    | Quercus rubra                              |                                   |                 | Northern Red Oak                    |           | 60mm calipe       | er WB Staked |                   |  |
| UmF  | 1    | Ulmus mino                                 | r x parvif                        | olia 'Frontier' | Frontier Elm 60mm caliper WB Staked |           |                   | taked        |                   |  |
|      |      | SHRUBS                                     |                                   |                 |                                     |           |                   |              |                   |  |
| DI   | 14   | Diervilla lonicera                         |                                   |                 | Dwarf Bush Honeysuckle              |           | 50 cm ht.         | Potted       | d, 1m o.c.        |  |
| HaA  | 13   | Hydrangea arborescens 'Annabelle'          |                                   |                 | Annabelle Hydrangea                 |           | 50cm ht.          | Potted       | d, 1m o.c.        |  |
| HpFl | 2    | Hydrangea paniculata 'Fire & Ice'          |                                   |                 | Fire & Ice pannicle hydrangea       |           | 80cm ht.          | Potted       | Potted            |  |
| Phv  | 2    | Philadelphus x virginalis                  |                                   |                 | Mock Orange                         |           | 80cm ht.          | Potted       | Potted            |  |
| PoDG | 12   | Physocarpus opulifolius 'Darts Gold'       |                                   |                 | Darts Gold Ninebark                 |           | 50cm ht.          | Potted       | Potted            |  |
| RaGM | 15   | Ribes alpinum 'Green Mound'                |                                   |                 | Green Mound Alpine Currant          |           | 50cm ht           | Potted       | Potted, 1m o.c.   |  |
| SbC  | 7    | Spiraea bumalda 'Coccinea'                 |                                   |                 | Dwarf Red Spirea                    |           | 50cm ht.          | Potted       | Potted, 0.9m o.c. |  |
| SjS  | 20   | Spiraea japonica 'Shirobana'               |                                   |                 | Shirobana Spirea                    |           | 50cm ht.          | Potted       | Potted, 0.9m o.c. |  |
| Sp   | 1    | Spiraea prunifolia                         |                                   |                 | Bridal Wreath Spirea                |           | 80cm ht.          | Potted       | Potted            |  |
| TcC  | 1    | Taxus cuspidata 'Capitata'                 |                                   |                 | Clipped Cone Yew                    |           | 90cm ht           | Potted       |                   |  |
|      |      | ORNAMENTAL GRASSES                         |                                   |                 |                                     |           |                   |              |                   |  |
| CaKF | 17   | Calamagrostis x acutiflora 'Karl Foerster' |                                   |                 | Karl Foerster Feather Reed Grass    |           | 1 gal. pots       | Potted       | d, 0.75m o.c      |  |
| Pv   | 28   | Panicum virgatum                           |                                   |                 | Switch Grass                        |           | 1 gal. pots       | Potted       | Potted, 0.6m o.c. |  |
| Pere | enni | als list                                   |                                   |                 |                                     |           |                   |              |                   |  |

| Perennials list                           |             |          |                                 |                            |                  |            |
|-------------------------------------------|-------------|----------|---------------------------------|----------------------------|------------------|------------|
| ID                                        | Arrangement | # plants | Botanical Name                  | Common Name                | Spacing (M.o.C.) | Sched Size |
| Pv-1: Sun<br>perennials                   | Mixed       | 25       | Echinacea purpurea              | Purple Coneflower          | 0.5              | 15cm pots  |
|                                           |             | 25       | Leucanthemum superbum           | Shasta Daisy               | 0.5              | 15cm pots  |
|                                           |             | 25       | Hemerocallis (Red/orange var.)  | Daylily (Reds, oranges)    | 0.5              | 15cm pots  |
|                                           |             | 25       | Rudbeckia fulgida 'Goldsturm'   | Goldsturm Black Eyed Susan | 0.5              | 15cm pots  |
|                                           |             | 25       | Veronica spicata                | Spiked Speedwell           | 0.5              | 15cm pots  |
|                                           | Front edge  | 110      | Delosperma nubigenum            | Yellow Hardy Ice Plant     | 0.3              | 10cm pots  |
| Pv-2:<br>Medium ht<br>shade<br>perennials | Mixed       | 60       | Hemerocallis (Yellow varieties) | Daylily (Yellows)          | 0.5              | 15cm pots  |
|                                           |             | 60       | Hosta varieties                 | Medium Height Hostas       | 0.5              | 15cm pots  |
|                                           |             | 35       | Matteuccia pennsylvanica        | Ostrich Fern               | 0.6              | 15cm pots  |
| Pv-3: Low<br>shade<br>perennials          | Mixed       | 35       | Geranium macrorrhiza            | Bigroot Geranium           | 0.4              | 10cm pots  |
|                                           |             | 90       | Galium odoratum                 | Sweet woodruff             | 0.3              | 10cm pots  |
|                                           |             | 90       | Lamium maculatum                | Dead nettle                | 0.3              | 10cm pots  |
| Pv-4: Low part-shade stonecrop            | Mixed       | 5        | Sedum spurium 'John Creech'     | John Creech Stonecrop      | 0.3              | 10cm pots  |
|                                           | IVIIXEU     | 5        | Sedum ternatum                  | Three-leafed Stonecrop     | 0.3              | 10cm pots  |