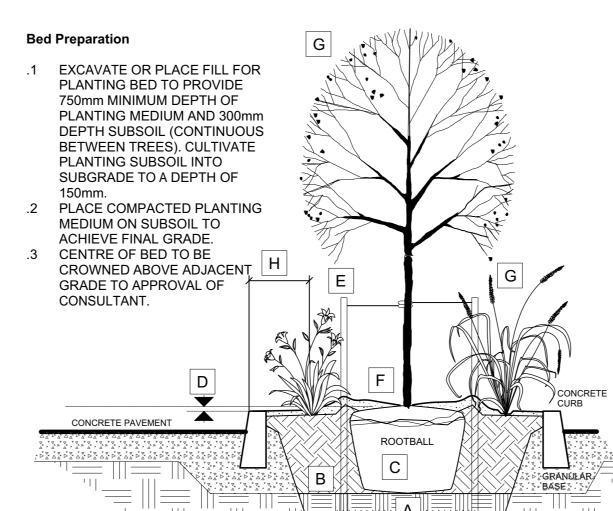

- A SUBSOIL / SUBGRADE CULTIVATED LAYER
- B PLANTING MEDIUM
- C ROOTBALL / POT
- D TOP OF ROOT CROWN TO BE FLUSH WITH PLANTING SOIL
- E 2-METAL POSTS (40x 40x 2100 mm) PLACE AT OUTSIDE OF ROOTBALL AND FASTEN TO TRUNK WITH 3 mmø GALVANIZED WIRE AND 25 mmø 2 PLY REINFORCED HOSE (PARALLEL TO CURB).
- F 50-75 mm MULCH LAYER, KEEP MULCH AWAY FROM STEMS AND PROVIDE 100mm DEEP SAUCER.
- G PRUNE DAMAGE, DISEASED OR WEAK BRANCHES AS PER ACCEPTED HORTICULTURAL PRACTICE. DO NOT DAMAGE OR REMOVE LEADER
- H FIRST ROW OF PERENNIALS TO BE PLANTED 450mm MINIMUM FROM FRONT OF CURB

750mm PLANTING MEDIUM OVER A MINIMUM OF 300mm SUBSOIL. WHERE DISTANCE BETWEEN CURB ALLOWS, EXTEND DEPTH OF SUBSOIL. SUBSOIL TO BE APPROVED FILL OR OPSS GRANULAR B TYPE 1

1 TREE AND PERENNIAL PLANTING IN MEDIAN L-02 NTS

## BED PREPARATION

FINISHED GRADE

- .1 EXCAVATE OR PLACE FILL FOR PLANTING BED TO PROVIDE 450mm MINIMUM DEPTH OF PLANTING MEDIUM. PLANTING BED TO BE DEEPENED AT TREE LOCATIONS. IF BASE OF PIT IS OVER EXCAVATED, RAISE BOTTOM TO PROPER LEVEL WITH COMPACTED PLANTING MEDIUM.
- .2 PLACE 150mm PLANTING MEDIUM ON SUBGRADE AND CULTIVATE INTO TOP 200mm OF SUBSOIL. SEE NOTE BELOW.
- .3 PLACE REMAINDER OF PLANTING MEDIUM OVER CULTIVATED PORTION TO ACHIEVE FINAL GRADE.
- .4 CENTRE OF BED TO BE CROWNED ABOVE ADJACENT GRADE TO APPROVAL OF CONSULTANT.
- .5 ENSURE POSITIVE DRAINAGE AWAY FROM BUILDING WALLS WHERE APPLICABLE.