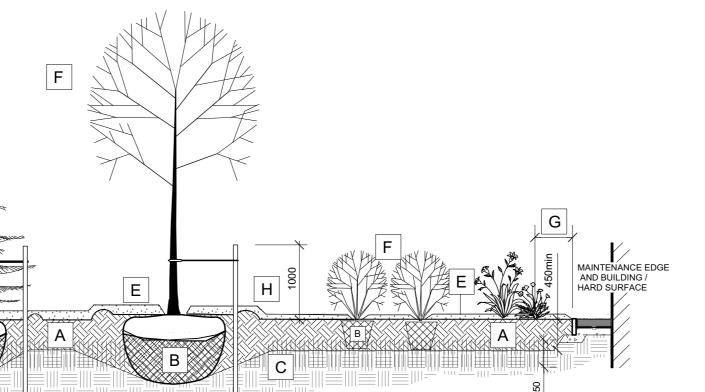

- A 450mm COMPACTED PLANTING MEDIUM, DEEPEN AT TREES
- B ROOTBALL, TOP OF ROOT CROWN TO BE FLUSH WITH PLANTING SOIL AND 50mm ABOVE SOIL OUTSIDE PLANTING PIT / POT.
- C 350mm PLANTING MEDIUM / SUBSOIL CULTIVATED LAYER. CULTIVATE AT TREE PIT BOTTOM. SEE NOTE BELOW.
- D EDGE TO DEPTH OF 100mm.
- E 50-75 mm MULCH LAYER, KEEP MULCH AWAY FROM STEMS.
- F PRUNE DAMAGE, DISEASED OR WEAK BRANCHES AS PER ACCEPTED HORTICULTURAL PRACTICE, DO NOT DAMAGE OR REMOVE LEADER.

G FIRST ROW OF PERENNIALS TO BE PLANTED 600mm FROM EDGE OF BED/CURB FIRST ROW OF SHRUBS TO BE PLANTED 900mm FROM EDGE OF BED/CURB

H PROVIDE 150 mm DEEP SAUCER AT TREES

## BED PREPARATION

FINISHED GRADE

- .1 EXCAVATE OR PLACE FILL FOR PLANTING BED TO PROVIDE 450mm MINIMUM DEPTH OF PLANTING MEDIUM. PLANTING BED TO BE DEEPENED AT TREE LOCATIONS. IF BASE OF PIT IS OVER EXCAVATED, RAISE BOTTOM TO PROPER LEVEL WITH COMPACTED PLANTING MEDIUM.
- .2 PLACE 150mm PLANTING MEDIUM ON SUBGRADE AND CULTIVATE INTO TOP 200mm OF SUBSOIL. SEE NOTE BELOW.
- .3 PLACE REMAINDER OF PLANTING MEDIUM OVER CULTIVATED PORTION TO ACHIEVE FINAL GRADE.
- .4 CENTRE OF BED TO BE CROWNED ABOVE ADJACENT GRADE TO APPROVAL OF CONSULTANT.
- .5 ENSURE POSITIVE DRAINAGE AWAY FROM BUILDING WALLS WHERE APPLICABLE.