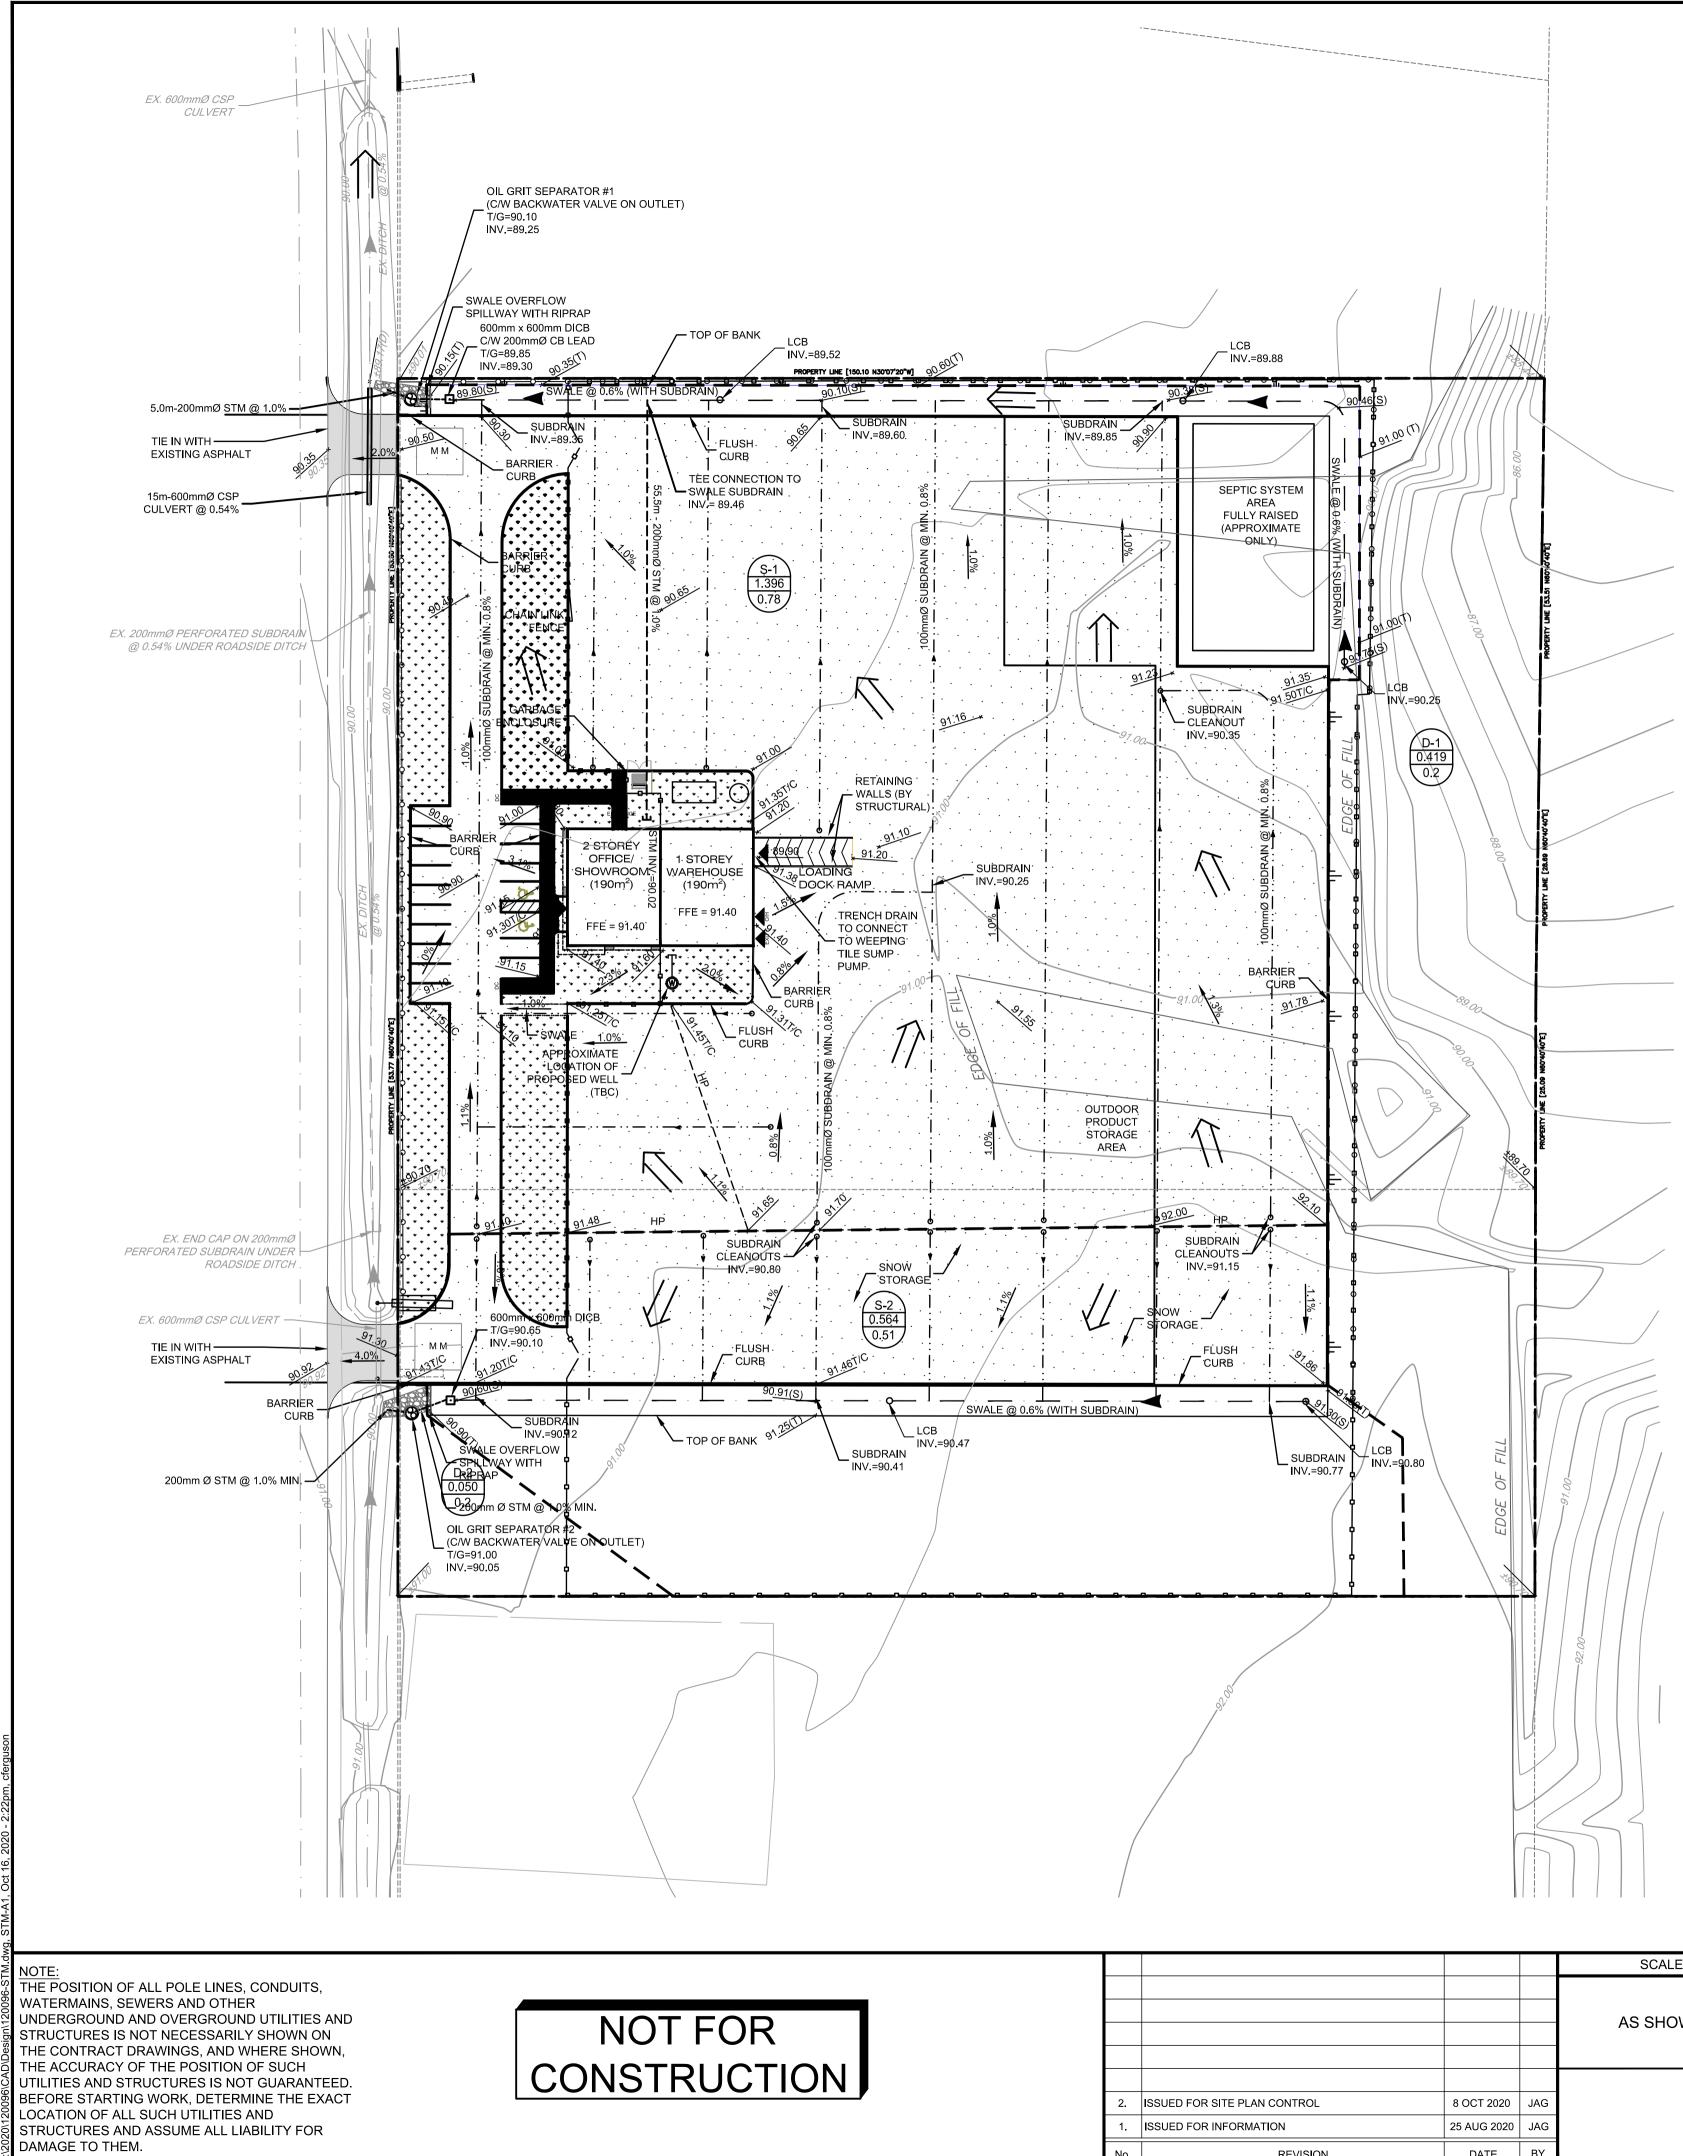

## STORMWATER MANAGEMENT NOTES:

1. REFER TO THE 'SITE SERVICING AND SWM REPORT' (R-2020-XXX) PREPARED BY NOVATECH FOR DRAINAGE AND STORMWATER MANAGEMENT DETAILS.

## PERMEABLE PAVEMENT STRUCTURE: (AS PER GEOTECHNICAL REPORT)

ACCES ..... HYDR/ 50mm 100mm

ACCESS, TRUCK TRAFFIC & CAR PARKING AREAS . HYDRA PERMEABLE PAVER (100mm DEPTH) 50mm BEDDING COURSE 100mm BASECOURSE 550mm SUBBASE COURSE

REFER TO FULL PAVEMENT DETAIL ON 120096-ND.

| ΝΟΛΤΞϹΗ                                        | LOCATION<br>CITY OF OTTAWA<br>TECHO-BLOC DEVELOPMENT, SOMME STREET |             |  |  |  |
|------------------------------------------------|--------------------------------------------------------------------|-------------|--|--|--|
| Engineers, Planners & Landscape Architects     | DRAWING NAME                                                       | PROJECT No. |  |  |  |
| Suite 200, 240 Michael Cowpland Drive          |                                                                    | 120096-00   |  |  |  |
| Ottawa, Ontario, Canada K2M 1P6                | STORM DRAINAGE AREA PLAN                                           | REV         |  |  |  |
| Telephone(613) 254-9643Facsimile(613) 254-5867 |                                                                    | REV # 2     |  |  |  |
| Website www.novatech-eng.com                   |                                                                    | DRAWING No. |  |  |  |
|                                                |                                                                    | 120096-STM  |  |  |  |