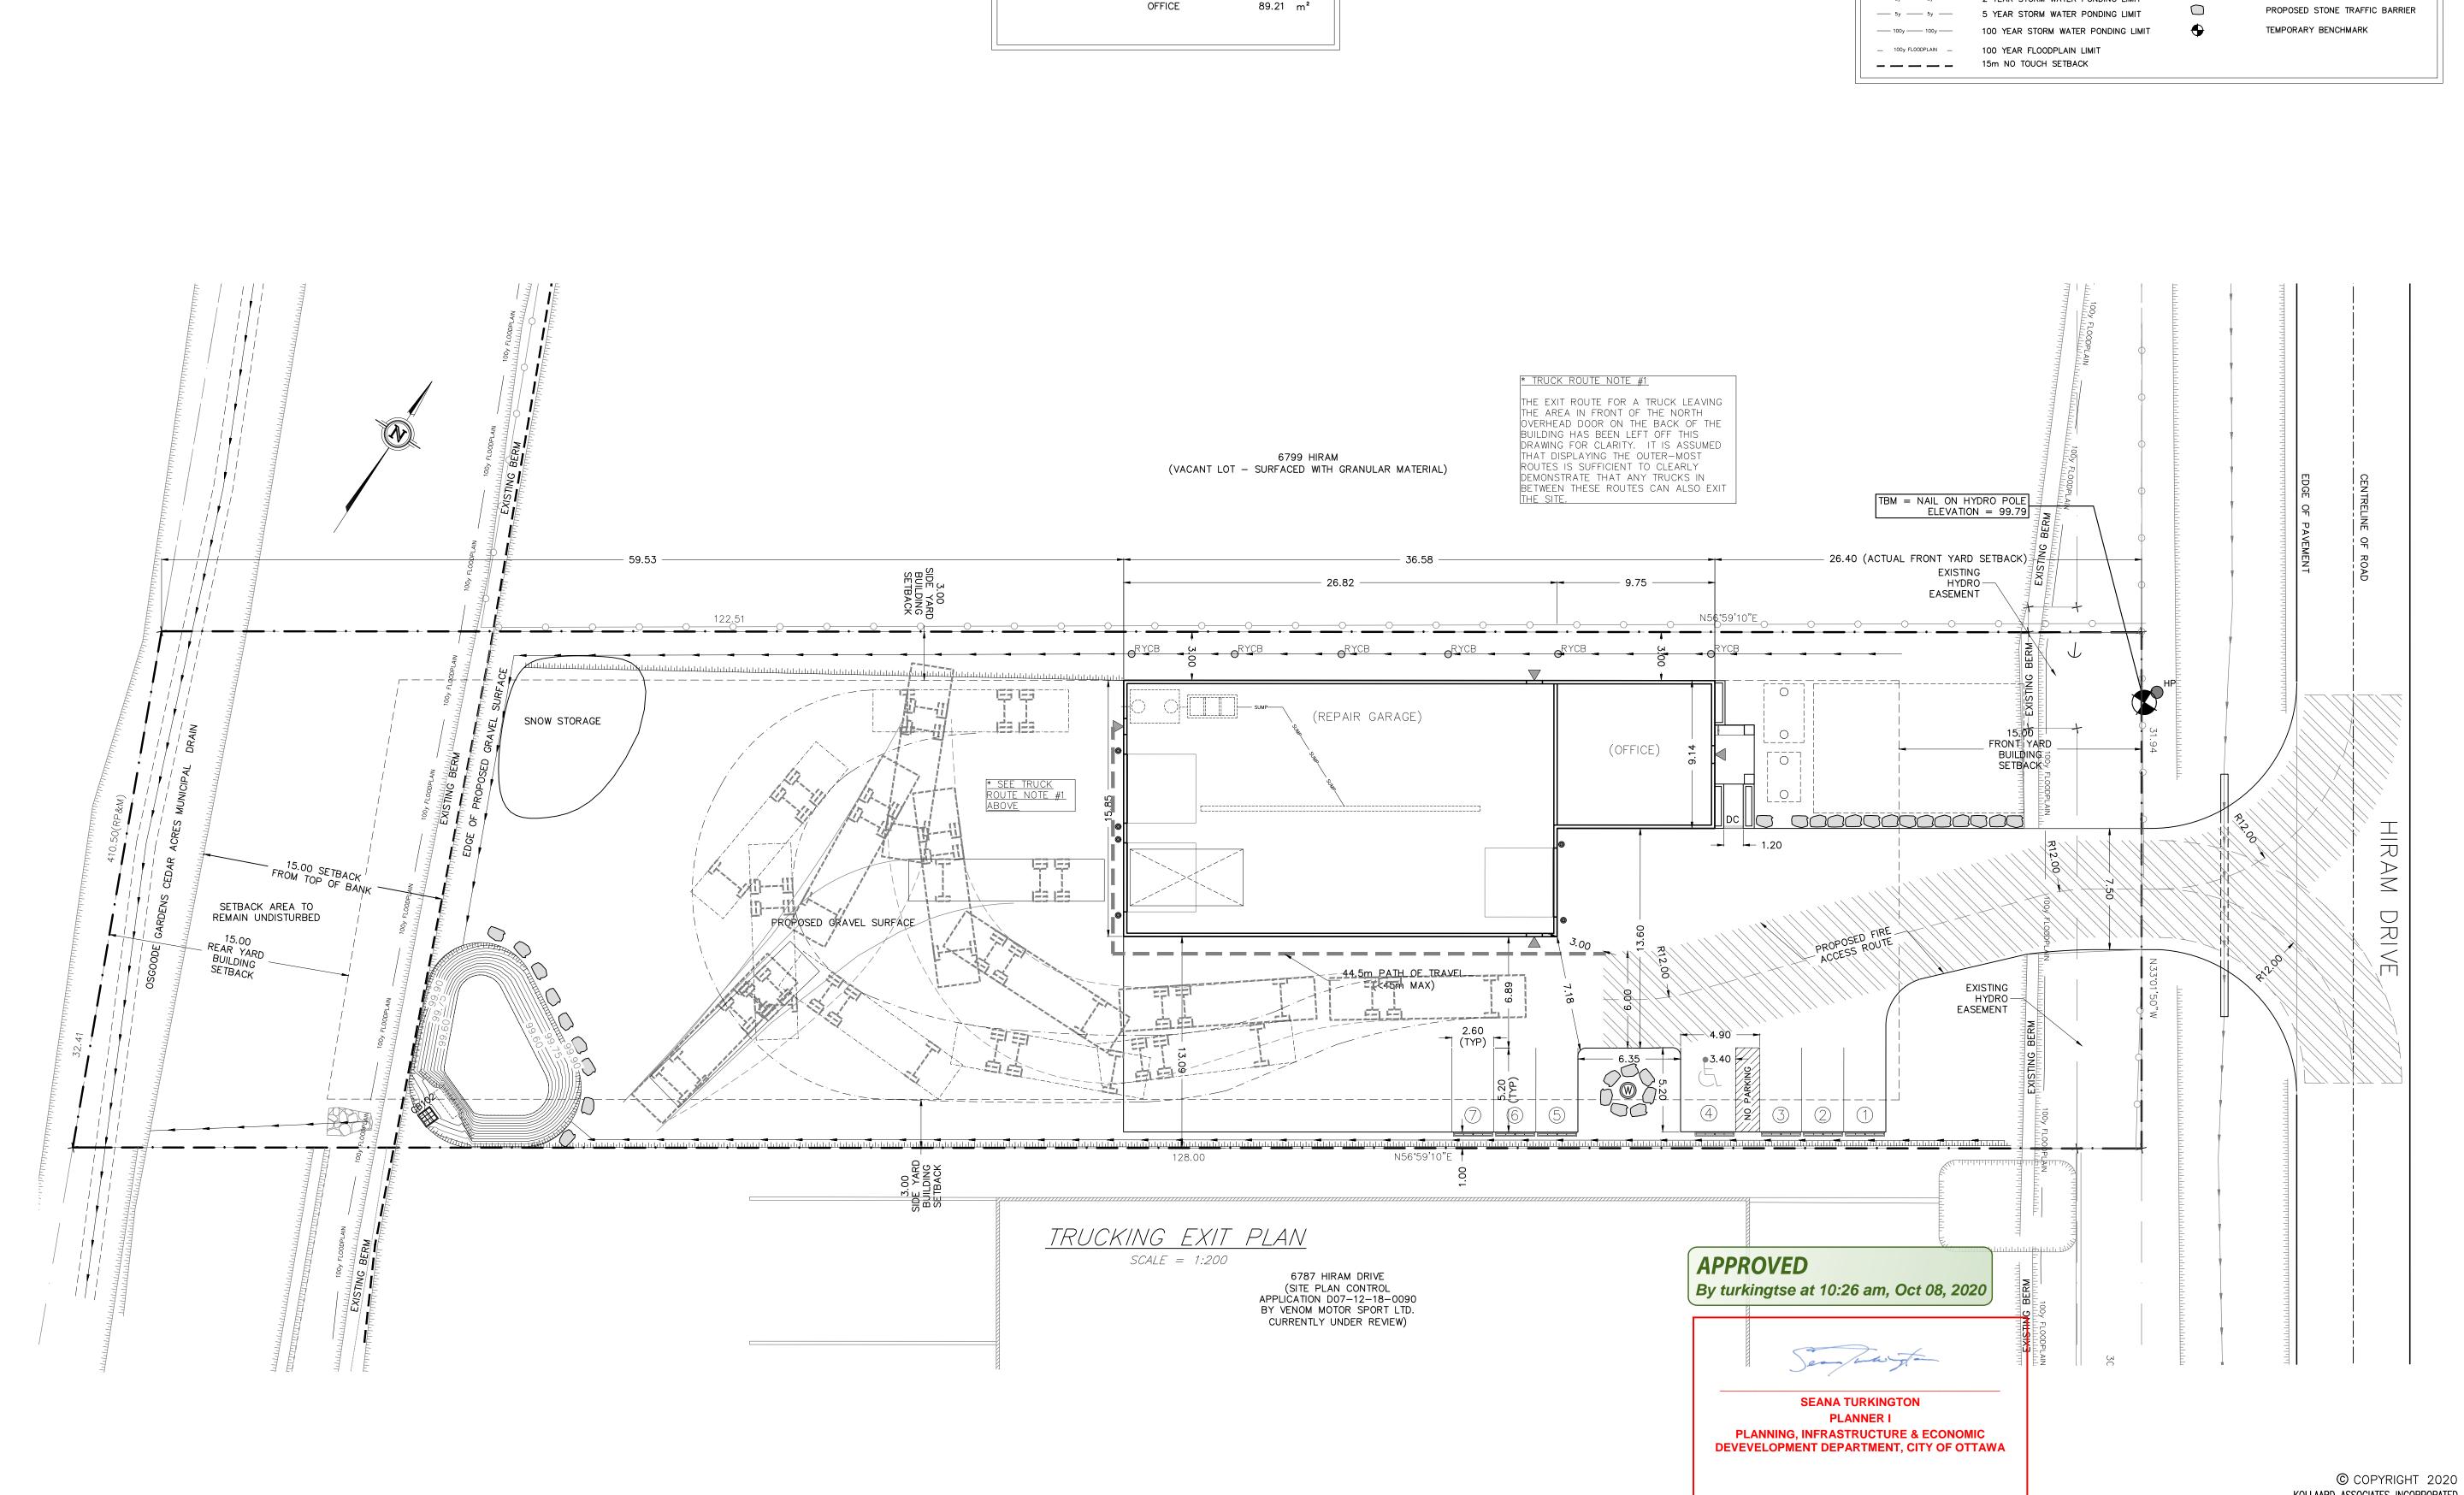

| TOTAL LOT AREA         | 4000.30 | m² |  |
|------------------------|---------|----|--|
| DEVELOPMENT AREA       | 3352.91 | m² |  |
| BUILDING FOOTPRINT     | 514.30  | m² |  |
| LANDSCAPE              | 880.61  | m² |  |
| GRAVEL                 | 1238.00 | m² |  |
| ASPHALT                | 720.00  | m² |  |
|                        |         |    |  |
| TOTAL GROSS FLOOR AREA | 514.30  | m² |  |
| *H.E. REPAIR GARAGE    | 425.07  | m² |  |
| OFFICE                 | 89.21   | m² |  |
|                        |         |    |  |

SITE STATISTICS:

| <u>Legend – G</u> e                                                | ENERAL            |
|--------------------------------------------------------------------|-------------------|
| SISTING ELEVATION                                                  |                   |
| ROPOSED/EXISTING ELEVATIONS                                        | DC                |
| ROPOSED SWALE ELEVATION                                            | $\Longrightarrow$ |
| ROPOSED ELEVATION                                                  | ©                 |
| ROPOSED OFFSITE ELEVATION<br>S PER SPC APPLICATION D07–12–18–0090) |                   |
| RAINAGE SLOPE                                                      | ア                 |
|                                                                    | B©                |
| (ISTING DRAINAGE                                                   | ⊞ВСВ              |
| OP OF SLOPE                                                        |                   |
| ROPERTY LINE                                                       |                   |
| LT FENCE                                                           | DS                |
| (ISTING FENCE                                                      |                   |
| YEAR STORM WATER PONDING LIMIT                                     | $\triangleleft$   |
| YEAR STORM WATER PONDING LIMIT                                     |                   |
| O YEAR STORM WATER PONDING LIMIT                                   | •                 |
| O YEAR FLOODPLAIN LIMIT                                            |                   |

DEPRESSED CURB

DRILLED WELL

OVERLAND FLOW ROUTE

EXISTING HYDRO POLE

PROPOSED BOLLARD

PROPOSED CATCH BASIN

EXISTING HYDRO GUY WIRE ANCHOR

PROPOSED REAR YARD CATCH BASIN

PROPOSED DOWNSPOUT LOCATION

BUILDING ENTRANCE LOCATION

KOLLAARD ASSOCIATES INCORPORATED

DRAWING NAME:

TRUCKING EXIT PLAN