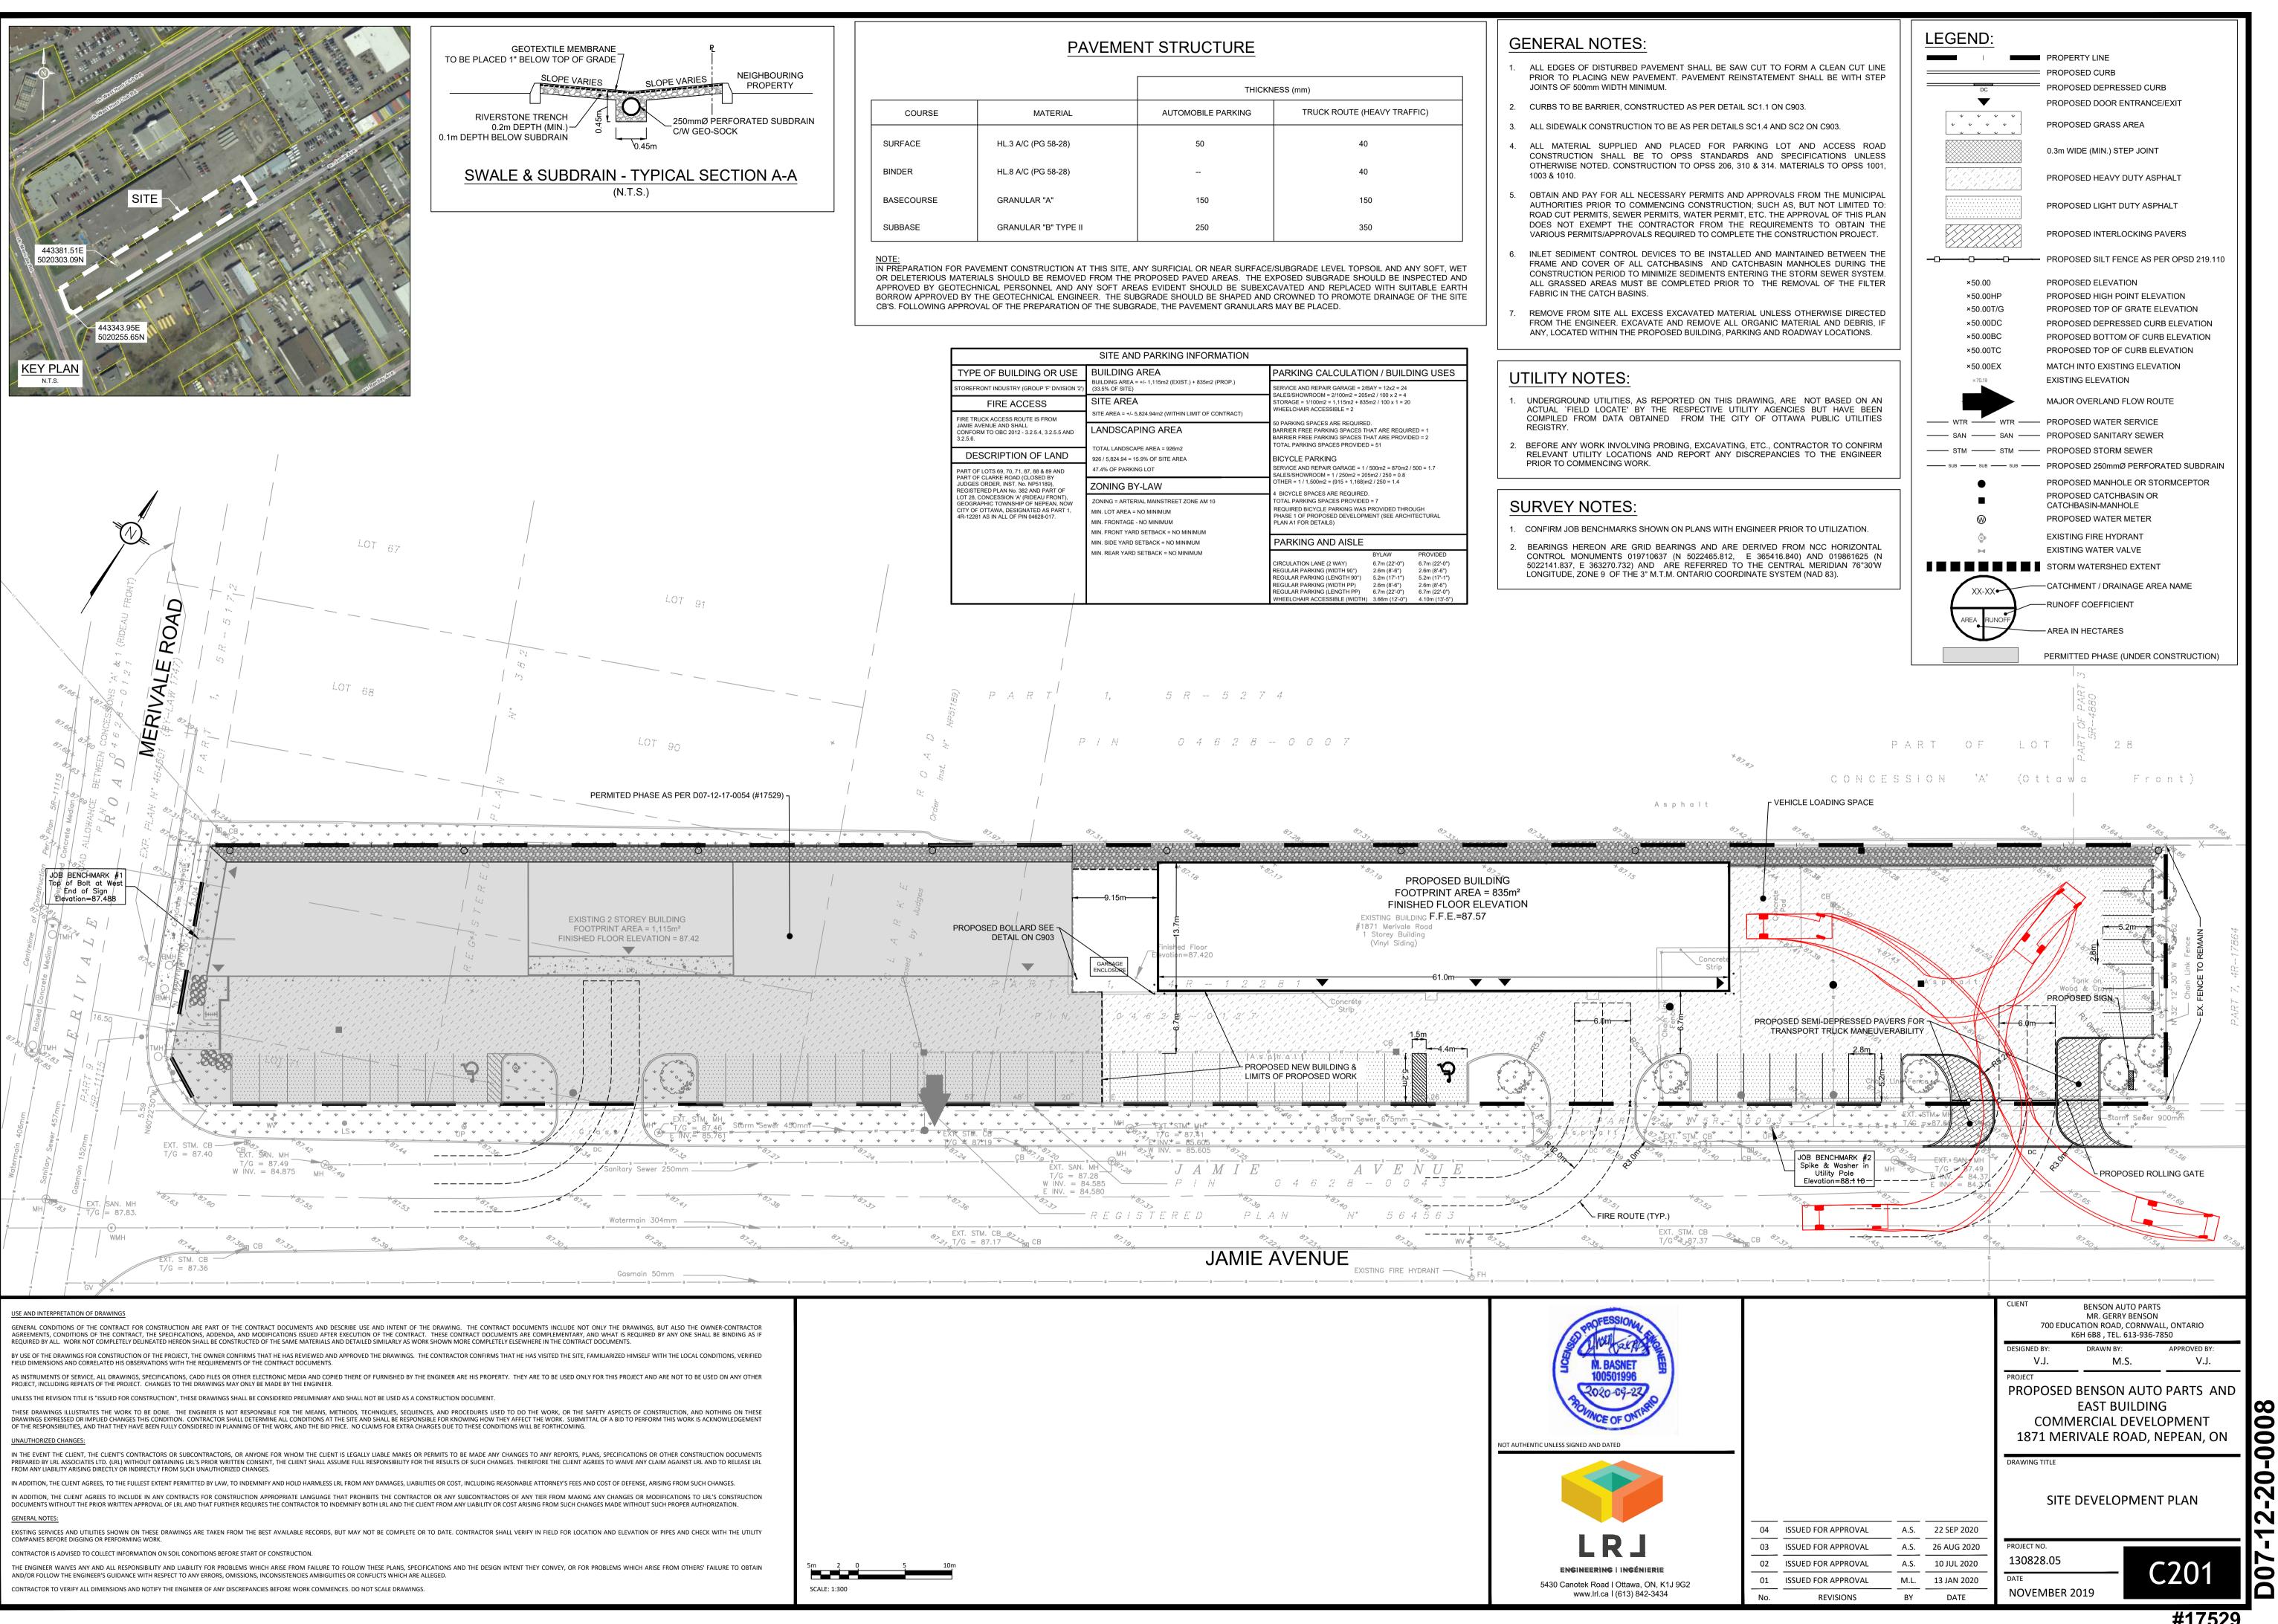

|            |                      | THICKNESS (mm)     |                             |
|------------|----------------------|--------------------|-----------------------------|
| COURSE     | MATERIAL             | AUTOMOBILE PARKING | TRUCK ROUTE (HEAVY TRAFFIC) |
| SURFACE    | HL.3 A/C (PG 58-28)  | 50                 | 40                          |
| BINDER     | HL.8 A/C (PG 58-28)  |                    | 40                          |
| BASECOURSE | GRANULAR "A"         | 150                | 150                         |
| SUBBASE    | GRANULAR "B" TYPE II | 250                | 350                         |

| TYPE OF BUILDING OR USE BUILDING AREA PARKING CALCULATION / BUILDING USES   STOREFRONT INDUSTRY (GROUP F' DIVISION '2) BUILDING AREA = +/. 1,115m2 (EXIST.) + 835m2 (PROP.) SERVICE AND REPAIR GARAGE = 2JBAY = 12x2 = 24   SALESSMOW SITE AREA SITE AREA SITE AREA SITE AREA SITE AREA   MILE ACCESS SITE AREA                                                                                                                                                                                                                                                                                                                                                                                                                                                                                                                                                                                                                                                                                                                                                                                                                                                                                                                                                                                                                                                                                                                                                                                                                  | TYPE OF BUILDING OR USE                                                                                               | (33.5% OF SITE)<br>SITE AREA<br>SITE AREA = +/- 5,824.94m2 (WITHIN LIMIT OF CONTRACT) | SALES/SHOWROOM = 2/100m2 = 205m2 / 100 x 2 = 4                                                                                                                                                                                                                                                                                                                         |    |
|--------------------------------------------------------------------------------------------------------------------------------------------------------------------------------------------------------------------------------------------------------------------------------------------------------------------------------------------------------------------------------------------------------------------------------------------------------------------------------------------------------------------------------------------------------------------------------------------------------------------------------------------------------------------------------------------------------------------------------------------------------------------------------------------------------------------------------------------------------------------------------------------------------------------------------------------------------------------------------------------------------------------------------------------------------------------------------------------------------------------------------------------------------------------------------------------------------------------------------------------------------------------------------------------------------------------------------------------------------------------------------------------------------------------------------------------------------------------------------------------------------------------------------------------------------------------------------------------------------------------------------------------------------------------------------------------------------------------------------------------------------------------------------------------------------------------------------------------------------------------------------------------------------------------------------------------------------------------------------------------------------------------------------------------------------------------------------------------------------------------------------------|-----------------------------------------------------------------------------------------------------------------------|---------------------------------------------------------------------------------------|------------------------------------------------------------------------------------------------------------------------------------------------------------------------------------------------------------------------------------------------------------------------------------------------------------------------------------------------------------------------|----|
| TIRE ACCESS SITE AREA = +/- 5,824.94m2 (WITHIN LIMIT OF CONTRACT) WHEELCHAIR ACCESSIBLE = 2   SITE AREA = +/- 5,824.94m2 (WITHIN LIMIT OF CONTRACT) SO PARKING SPACES ARE REQUIRED. BARRIER FREE PARKING SPACES THAT ARE PROVIDED = 1 BARRIER FREE PARKING SPACES THAT ARE PROVIDED = 2 TOTAL LANDSCAPE AREA = 926m2 SO PARKING SPACES THAT ARE PROVIDED = 51 BARRIER FREE PARKING SPACES THAT ARE PROVIDED = 2 TOTAL LANDSCAPE AREA = 926m2 SERVICE AND REPARE GARAGE = 1/500m2 = 870m2 / 500 = 1.7 SALES/GHOWROOM = 1/250m2 - 250m2 / 500 = 1.7 SALES/GHOWROOM = 1/250m2 - 250m2 / 500m2 - 250m2 / 500 = 1.7 SALES/GHOWROOM = 1/250m2 - 250m2 / 500m2 - 250m2 / 500 = 1.7 SALES/GHOWROOM = 1/250m2 - 250m2 / 500m2 - 250m2 / 500 = 1.7 SALES/GHOWROOM = 1/250m2 - 250m2 / 500m2 - 250m2 / 50                                                                                                                                                                                                                                                                                                       |                                                                                                                       |                                                                                       |                                                                                                                                                                                                                                                                                                                                                                        |    |
| JAMIE AVENUE AND SHALL<br>CONFORM TO OBC 2012 - 3.2.5.4, 3.2.5.5 AND<br>3.2.5.6 LANDSCAPING AREA 50 PARKING SPACES ARE REQUIRED.<br>BARRIER FREE PARKING SPACES THAT ARE PROVIDED = 1<br>BARRIER FREE PARKING SPACES THAT ARE PROVIDED = 2<br>TOTAL LANDSCAPE AREA = 926m2 BARRIER FREE PARKING SPACES THAT ARE PROVIDED = 2<br>TOTAL PARKING SPACES THAT ARE PROVIDED = 51 2.   PART OF LOTS 69, 70, 71, 87, 88 & 89 AND<br>PART OF CLARKE ROAD (LOSED BY<br>JUDGES ORDER, INST. No. NP51189),<br>REGISTERED PLAN NO. 382 AND PART OF<br>LOT 28, CONCESSION '4' (RIDEAU FRONT),<br>GEOGRAPHIC TOWNSHIP OF NEPAAN, NOW<br>CITY OF OTTAWA, DESIGNANTED AS PART 1,<br>4R-12281 AS IN ALL OF PIN 04628-017. ZONING = ARTERIAL MAINSTREET ZONE AM 10<br>MIN. FRONTAGE - NO MINIMUM<br>MIN. RONTAGE - NO MINIMUM<br>MIN. RONTAGE - NO MINIMUM<br>MIN. REAR YARD SETBACK = NO MIN |                                                                                                                       |                                                                                       |                                                                                                                                                                                                                                                                                                                                                                        | 2. |
| DESCRIPTION OF LAND TOTAL LANDSCAPE AREA = 926m2 926 / 5,824.94 = 15.9% OF SITE AREA 226   PART OF LOTS 69, 70, 71, 87, 88 & 89 AND 926 / 5,824.94 = 15.9% OF SITE AREA 926 /                                                                                                                                                                                                                                                                                                                                                                                                                                                                                                                                                                                                                                                                                | JAMIE AVENUE AND SHALL<br>CONFORM TO OBC 2012 - 3.2.5.4, 3.2.5.5 AND                                                  |                                                                                       | BARRIER FREE PARKING SPACES THAT ARE REQUIRED = 1<br>BARRIER FREE PARKING SPACES THAT ARE PROVIDED = 2                                                                                                                                                                                                                                                                 |    |
| PART OF LOTS 69, 70, 17, 87, 88 & 89 AND SALES/SHOWROOM = 1/250m2 = 205m2 / 250 = 0.8   OTPART OF LOTAKE ROAD (CLOSED BY JUDGES ORDER, INST. No. NP51189),   JUDGES ORDER, INST. No. NP51189), REGISTERED PLAN No. 382 AND PART OF   OT 28, CONCESSION Y (RIDEAU FRONT), GEOGRAPHIC TOWNSHIP OF NEPEAN, NOW   CITY OF OTTAWA, DESIGNATED AS PART 1, AR-12281 AS IN ALL OF PIN 04628-017.   MIN. FRONTAGE - NO MINIMUM MIN. FRONT YARD SETBACK = NO MINIMUM   MIN. REAR YARD SETBACK = NO MINIMUM MIN. REAR YARD SETBACK = NO MINIMUM   MIN. REAR YARD SETBACK = NO MINIMUM MIN. REAR YARD SETBACK = NO MINIMUM   MIN. REAR YARD SETBACK = NO MINIMUM SILE SCHORE (WIDTH 90°)   MIN. REAR YARD SETBACK = NO MINIMUM SILE SCHORE (WIDTH 90°)   MIN. REAR YARD SETBACK = NO MINIMUM SILE SCHORE (WIDTH 90°)   MIN. REAR YARD SETBACK = NO MINIMUM SILE SCHORE (WIDTH 90°)   MIN. REAR YARD SETBACK = NO MINIMUM SILE SCHORE (WIDTH 90°)   MIN. REAR YARD SETBACK = NO MINIMUM SILE SCHORE (WIDTH 90°)   MIN. REAR YARD SETBACK = NO MINIMUM SILE SCHORE (WIDTH 90°)   MIN. REAR YARD SETBACK = NO MINIMUM SILE SCHORE (WIDTH 90°)   MIN. REAR YARD SETBACK = NO MINIMUM SILE SCHORE (WIDTH 90°)   MIN. REAR YARD SETBACK = NO MINIMUM SILE SCHORE (S                                                                                                                                                                                                                                                                                                                                                                                                                                                                                                                                                                                                                                                                                                                                                                                                                                                                                    | DESCRIPTION OF LAND                                                                                                   |                                                                                       |                                                                                                                                                                                                                                                                                                                                                                        |    |
| REGISTERED PLÅN No. 382 AND PART OF ZONING B T-LAW 4 BICYCLE SPACES ARE REQUIRED.   LOT 28, CONCESSION 'A' (RIDEAU FRONT), ZONING = ARTERIAL MAINSTREET ZONE AM 10 TOTAL PARKING SPACES PROVIDED = 7   REGURAPED AS PART 1, AR-12281 AS IN ALL OF PIN 04628-017. MIN. LOT AREA = NO MINIMUM RIN. HOT AREA = NO MINIMUM   MIN. FRONTAGE - NO MINIMUM MIN. FRONTAGE - NO MINIMUM MIN. FRONT YARD SETBACK = NO MINIMUM PLAN A1 FOR DETAILS) 1.   MIN. REAR YARD SETBACK = NO MINIMUM MIN. REAR YARD SETBACK = NO MINIMUM BYLAW PROVIDED 2.6m (8'-6'') 2.6m (8'-6'')<                                                                                                                                                                                                                                                                                                                                                                                                                                                                                                                                                                                                                                                                                                                                                                                                                                                                                                                                                                                                                | PART OF CLARKE ROAD (CLOSED BY                                                                                        |                                                                                       | SALES/SHOWROOM = 1 / 250m2 = 205m2 / 250 = 0.8                                                                                                                                                                                                                                                                                                                         |    |
| MIN. REAR YARD SETBACK = NO MINIMUM BYLAW PROVIDED 2.   CIRCULATION LANE (2 WAY) 6.7m (22-0") 6.7m (22-0") 8.7m (22-0")   REGULAR PARKING (WIDTH 90°) 2.6m (8*6") 2.6m (8*6") 2.6m (8*6")   REGULAR PARKING (LENGTH 90°) 5.2m (17-1") 5.2m (17-1") 8.7m (17-1")   REGULAR PARKING (LENGTH 90°) 6.7m (22-0") 6.7m (22-0") 6.7m (22-0")                                                                                                                                                                                                                                                                                                                                                                                                                                                                                                                                                                                                                                                                                                                                                                                                                                                                                                                                                                                                                                                                                                                                                                                                                                                                                                                                                                                                                                                                                                                                                                                                                                                                                                                                                                                                | LOT 28, CONCESSION 'A' (RIDEAU FRONT),<br>GEOGRAPHIC TOWNSHIP OF NEPEAN, NOW<br>CITY OF OTTAWA, DESIGNATED AS PART 1, | MIN. LOT AREA = NO MINIMUM<br>MIN. FRONTAGE - NO MINIMUM                              | TOTAL PARKING SPACES PROVIDED = 7<br>REQUIRED BICYCLE PARKING WAS PROVIDED THROUGH<br>PHASE 1 OF PROPOSED DEVELOPMENT (SEE ARCHITECTURAL                                                                                                                                                                                                                               |    |
| CIRCULATION LANE (2 WAY) 6.7m (22-0")   REGULAR PARKING (WIDTH 90") 2.6m (8-6")   REGULAR PARKING (LENGTH 90") 5.2m (17-1")   REGULAR PARKING (LENGTH 90") 5.2m (17-1")   REGULAR PARKING (LENGTH 90") 2.6m (8-6")   REGULAR PARKING (LENGTH 90") 5.2m (17-1")   REGULAR PARKING (LENGTH 90") 2.6m (8-6")                                                                                                                                                                                                                                                                                                                                                                                                                                                                                                                                                                                                                                                                                                                                                                                                                                                                                                                                                                                                                                                                                                                                                                                                                                                                                                                                                                                                                                                                                                                                                                                                                                                                                                                                                                                                                            |                                                                                                                       |                                                                                       | PARKING AND AISLE                                                                                                                                                                                                                                                                                                                                                      |    |
|                                                                                                                                                                                                                                                                                                                                                                                                                                                                                                                                                                                                                                                                                                                                                                                                                                                                                                                                                                                                                                                                                                                                                                                                                                                                                                                                                                                                                                                                                                                                                                                                                                                                                                                                                                                                                                                                                                                                                                                                                                                                                                                                      |                                                                                                                       |                                                                                       | CIRCULATION LANE (2 WAY)   6.7m (22-0")   6.7m (22-0")     REGULAR PARKING (WIDTH 90")   2.6m (8-6")   2.6m (8-6")     REGULAR PARKING (LENGTH 90")   5.2m (17-1")   5.2m (17-1")     REGULAR PARKING (WIDTH PP)   2.6m (8-6")   2.6m (8-6")     REGULAR PARKING (WIDTH PP)   2.6m (8-6")   2.6m (8-6")     REGULAR PARKING (WIDTH PP)   6.7m (22'-0")   6.7m (22'-0") |    |