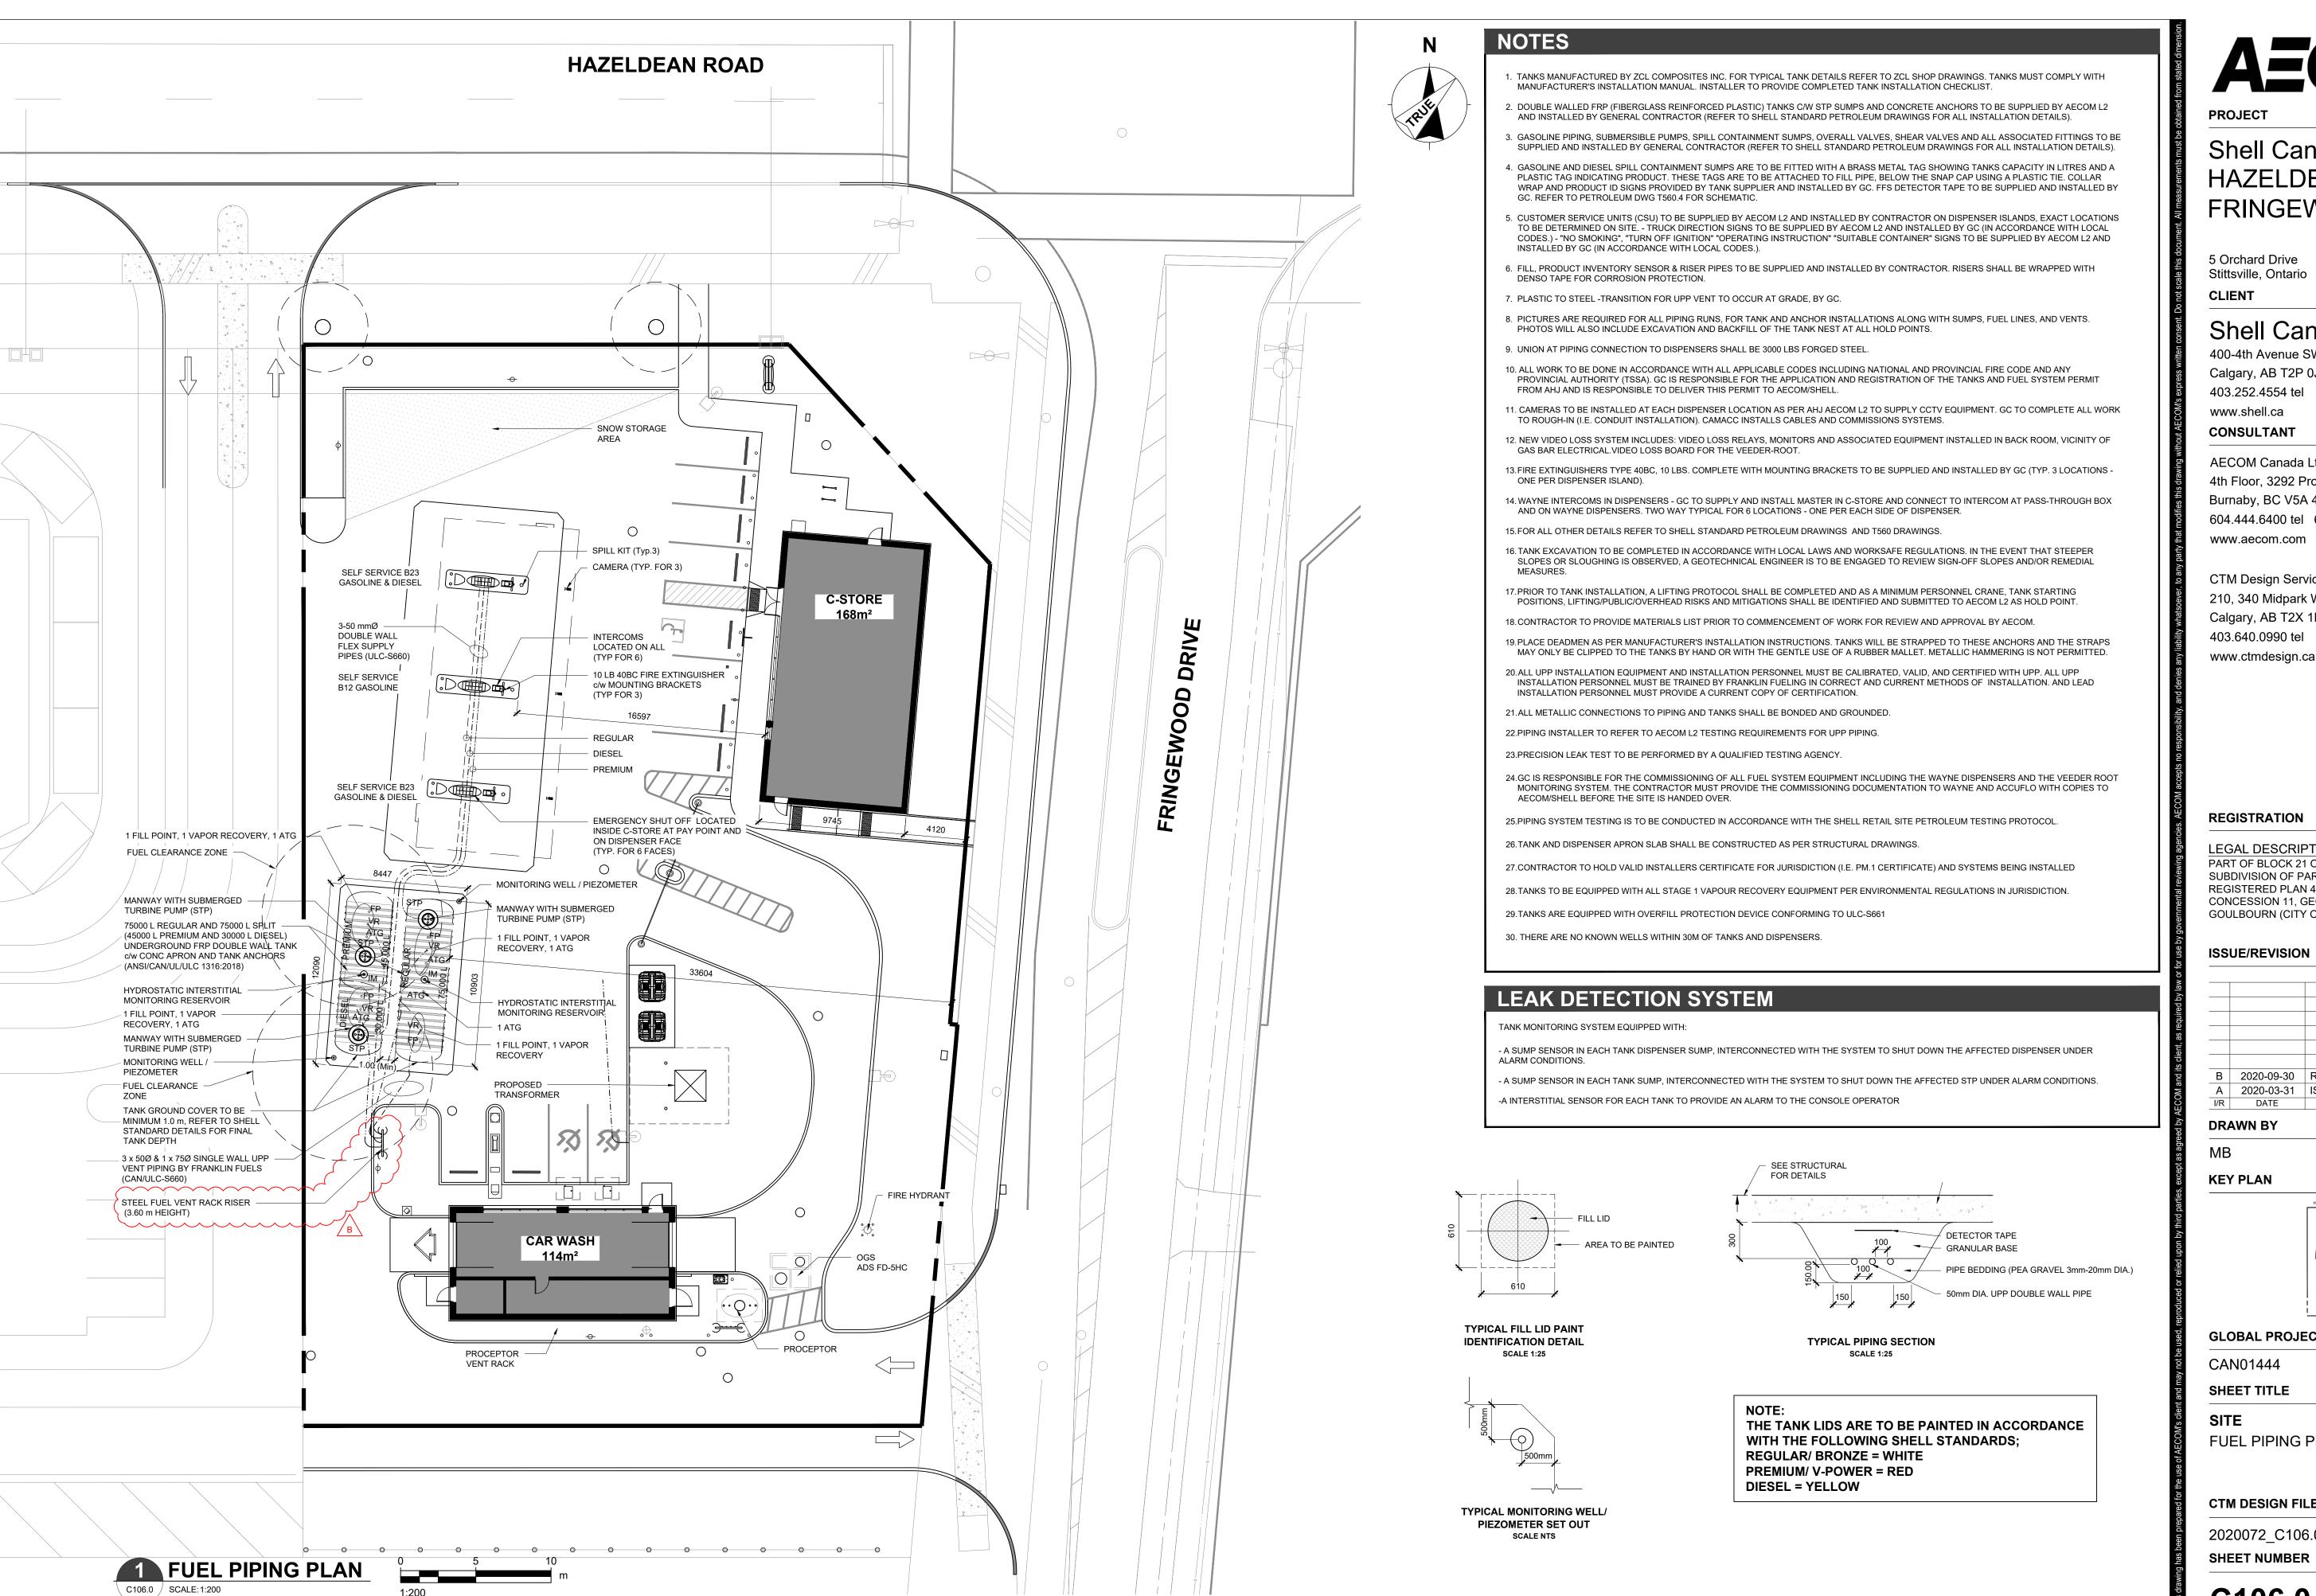

### REGISTRATION

LEGAL DESCRIPTION PART OF BLOCK 21 OF DRAFT PLAN OF SUBDIVISION OF PARTS OF LOTS 26 AND 27 OF REGISTERED PLAN 4R2506 PART 3, CONCESSION 11, GEOGRAPHIC TOWNSHIP OF GOULBOURN (CITY OF OTTAWA)

## **GLOBAL PROJECT ID NUMBER**

CAN01444

SHEET TITLE

**FUEL PIPING PLAN** 

**CTM DESIGN FILE NAME** 

2020072 C106.0 **SHEET NUMBER** 

CITY PLAN NO. 18131