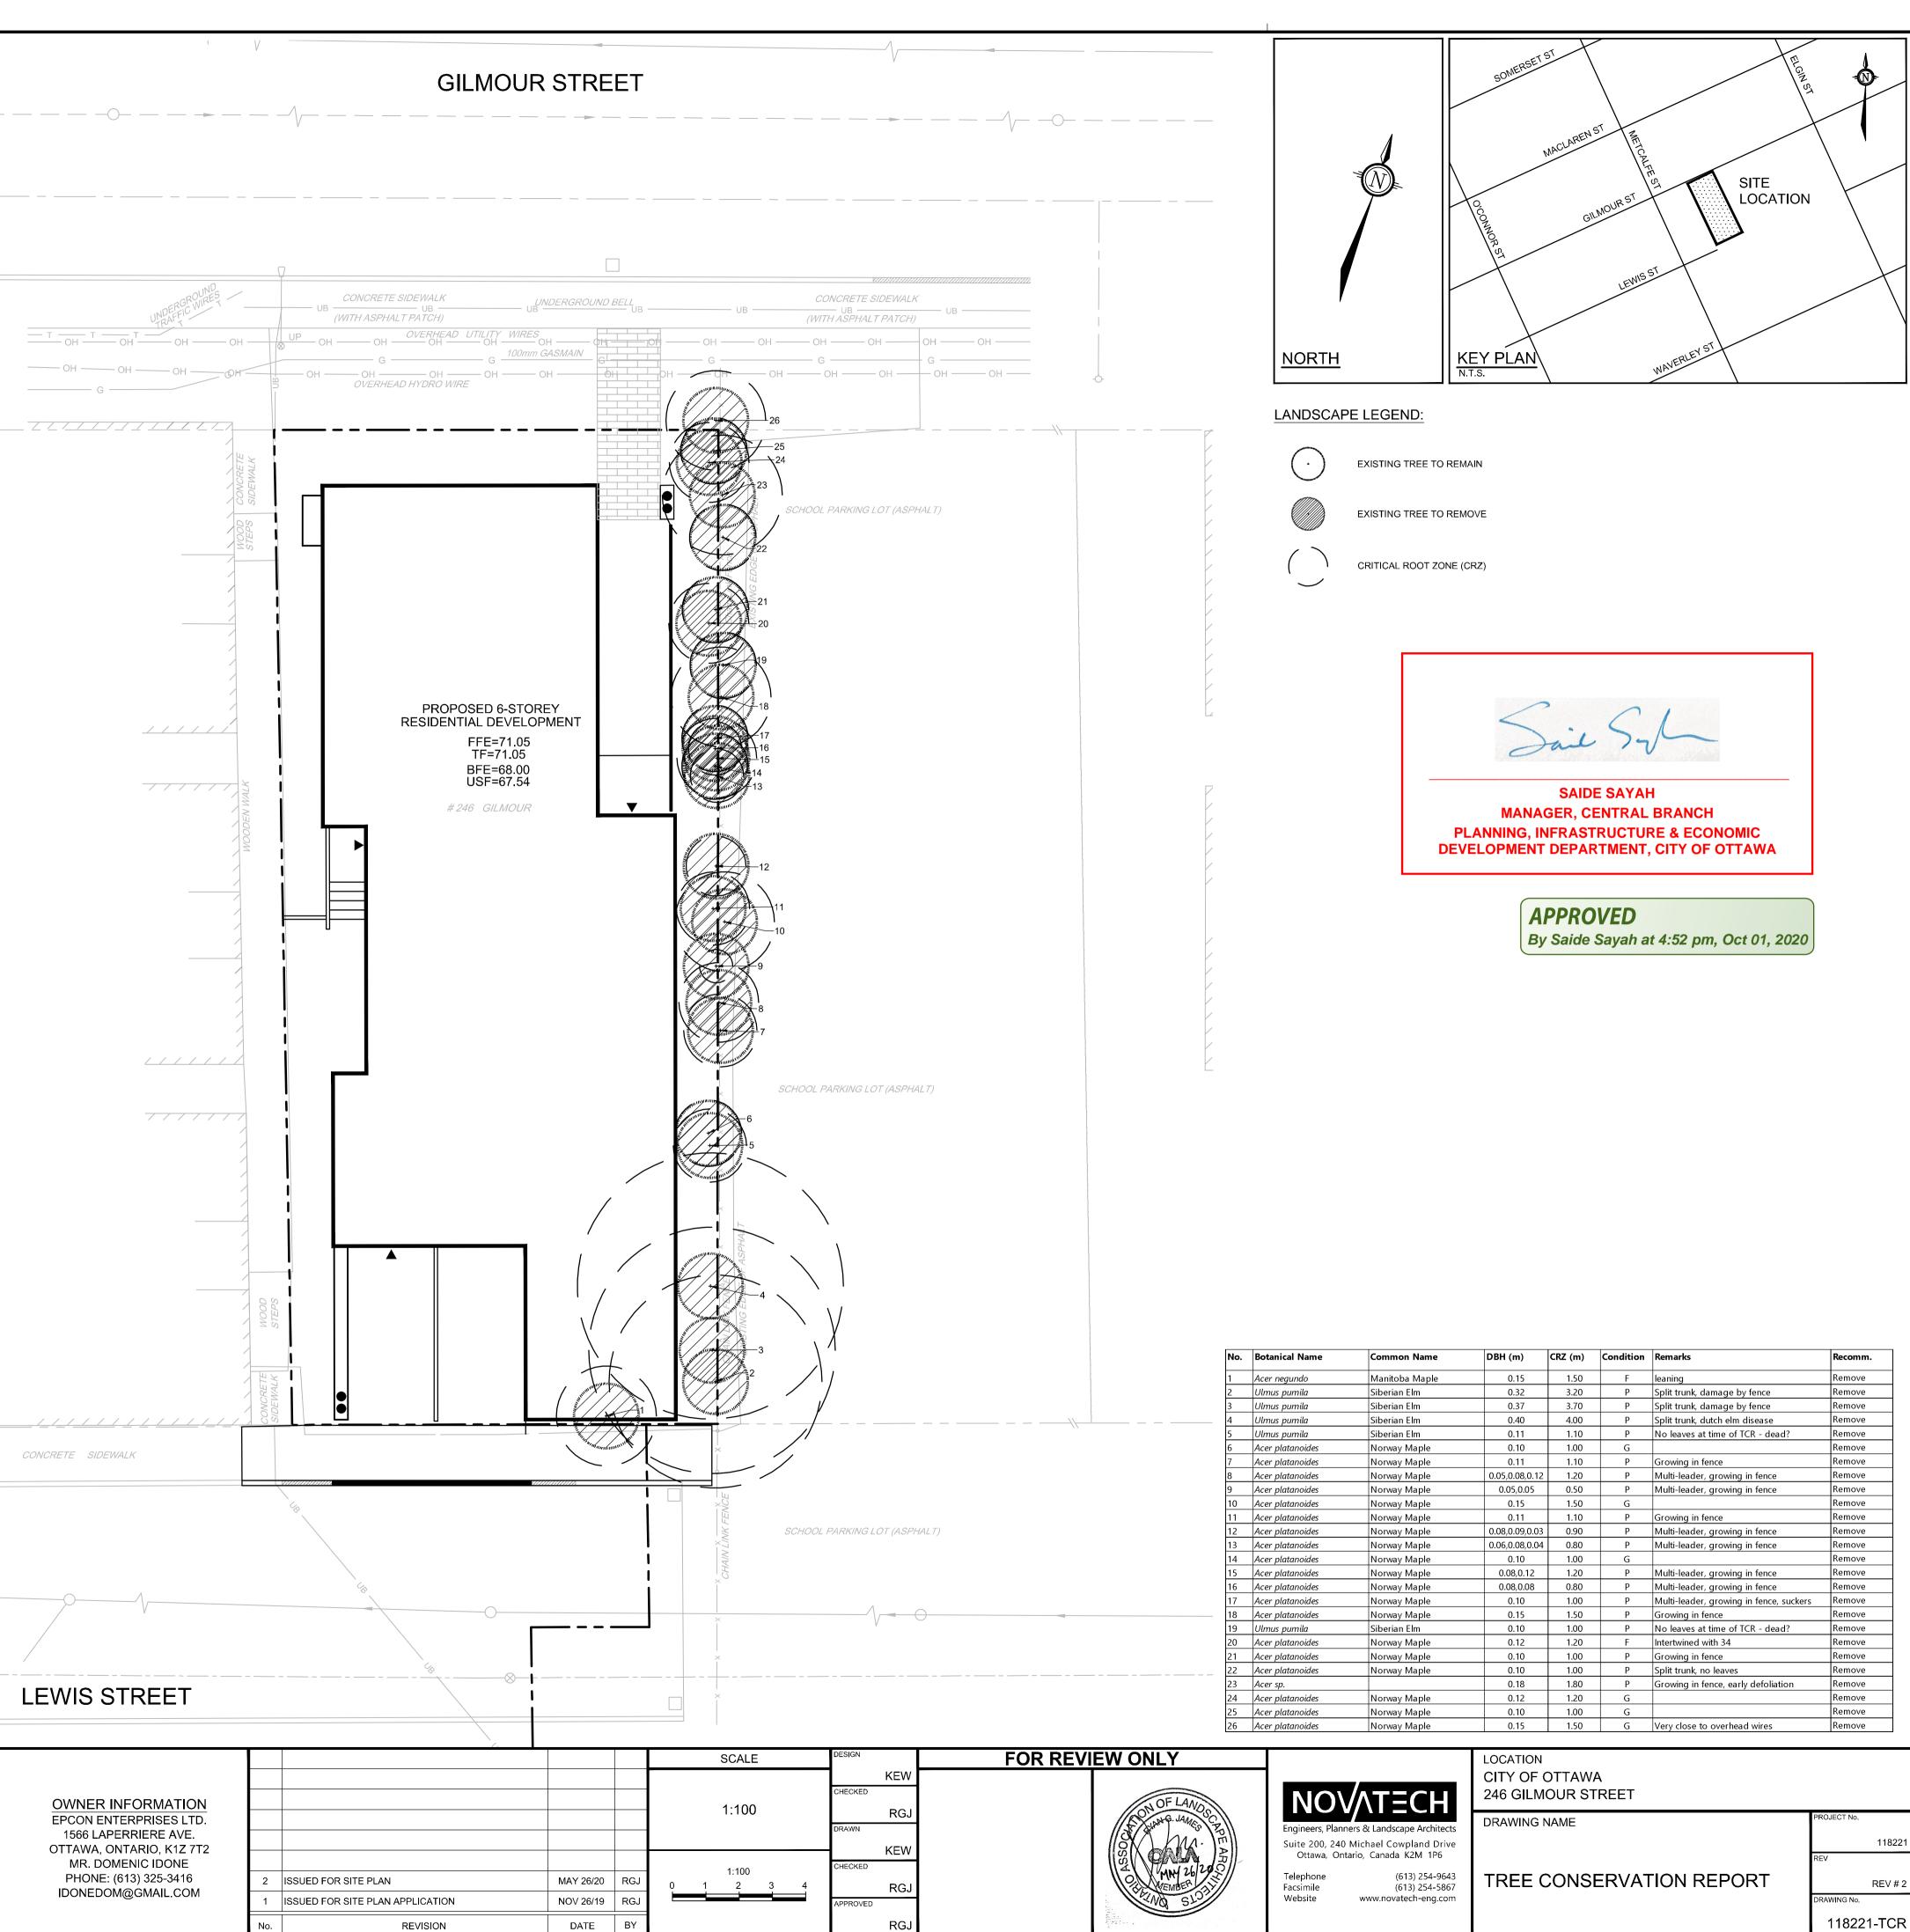

OWNER INFORMATION EPCON ENTERPRISES LTD. 1566 LAPERRIERE AVE. OTTAWA, ONTARIO, K1Z 7T2 MR. DOMENIC IDONE PHONE: (613) 325-3416 IDONEDOM@GMAIL.COM

LEWIS STREET

CONCRETE SIDEWALK

\_\_\_\_\_

| nical Name  | Common Name    | DBH (m)        | CRZ (m) | Condition | Remarks                                 | Recomm |
|-------------|----------------|----------------|---------|-----------|-----------------------------------------|--------|
| negundo     | Manitoba Maple | 0.15           | 1.50    | F         | leaning                                 | Remove |
| ıs pumila   | Siberian Elm   | 0.32           | 3.20    | Р         | Split trunk, damage by fence            | Remove |
| ıs pumila   | Siberian Elm   | 0.37           | 3.70    | Р         | Split trunk, damage by fence            | Remove |
| ıs pumila   | Siberian Elm   | 0.40           | 4.00    | Р         | Split trunk, dutch elm disease          | Remove |
| ıs pumila   | Siberian Elm   | 0.11           | 1.10    | Р         | No leaves at time of TCR - dead?        | Remove |
| platanoides | Norway Maple   | 0.10           | 1.00    | G         |                                         | Remove |
| platanoides | Norway Maple   | 0.11           | 1.10    | Р         | Growing in fence                        | Remove |
| platanoides | Norway Maple   | 0.05,0.08,0.12 | 1.20    | Р         | Multi-leader, growing in fence          | Remove |
| platanoides | Norway Maple   | 0.05,0.05      | 0.50    | Р         | Multi-leader, growing in fence          | Remove |
| platanoides | Norway Maple   | 0.15           | 1.50    | G         |                                         | Remove |
| platanoides | Norway Maple   | 0.11           | 1.10    | Р         | Growing in fence                        | Remove |
| platanoides | Norway Maple   | 0.08,0.09,0.03 | 0.90    | Р         | Multi-leader, growing in fence          | Remove |
| platanoides | Norway Maple   | 0.06,0.08,0.04 | 0.80    | Р         | Multi-leader, growing in fence          | Remove |
| platanoides | Norway Maple   | 0.10           | 1.00    | G         |                                         | Remove |
| platanoides | Norway Maple   | 0.08,0.12      | 1.20    | Р         | Multi-leader, growing in fence          | Remove |
| platanoides | Norway Maple   | 0.08,0.08      | 0.80    | Р         | Multi-leader, growing in fence          | Remove |
| platanoides | Norway Maple   | 0.10           | 1.00    | Р         | Multi-leader, growing in fence, suckers | Remove |
| platanoides | Norway Maple   | 0.15           | 1.50    | Р         | Growing in fence                        | Remove |
| ıs pumila   | Siberian Elm   | 0.10           | 1.00    | Р         | No leaves at time of TCR - dead?        | Remove |
| platanoides | Norway Maple   | 0.12           | 1.20    | F         | Intertwined with 34                     | Remove |
| platanoides | Norway Maple   | 0.10           | 1.00    | Р         | Growing in fence                        | Remove |
| platanoides | Norway Maple   | 0.10           | 1.00    | Р         | Split trunk, no leaves                  | Remove |
| sp.         |                | 0.18           | 1.80    | Р         | Growing in fence, early defoliation     | Remove |
| platanoides | Norway Maple   | 0.12           | 1.20    | G         |                                         | Remove |
| platanoides | Norway Maple   | 0.10           | 1.00    | G         |                                         | Remove |
| platanoides | Norway Maple   | 0.15           | 1.50    | G         | Very close to overhead wires            | Remove |