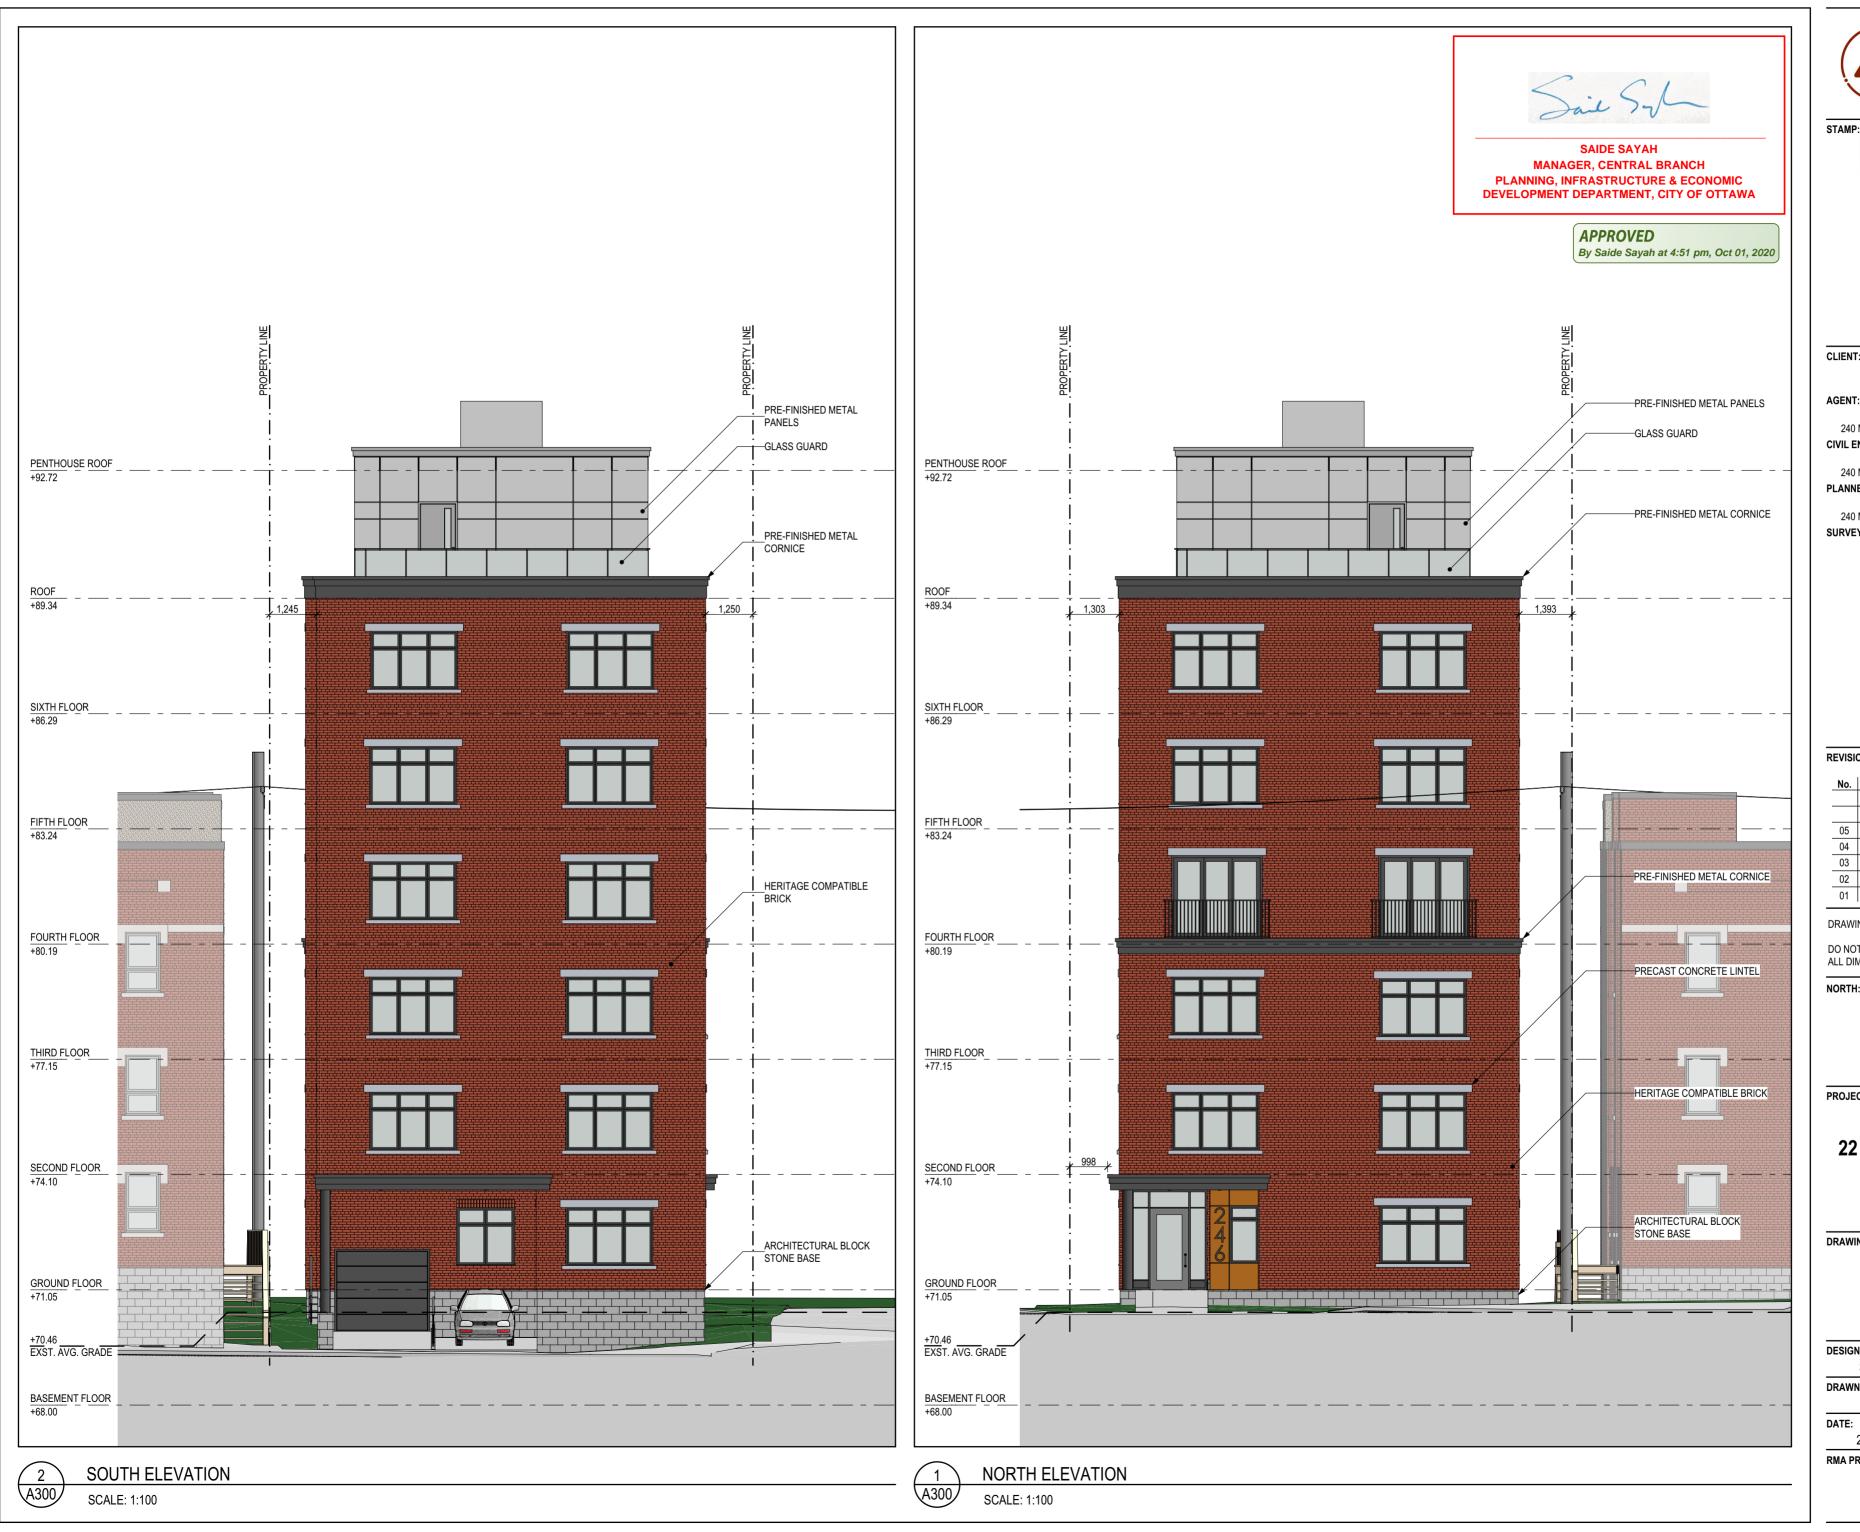

### 22 UNIT MID-RISE APARTMENT **DWELLING**

246 Gilmour Street

DRAWING:

### **NORTH AND SOUTH ELEVATIONS**

| rma project number 19046 | SHEET NUMBER: | -200     |
|--------------------------|---------------|----------|
| 2020-05-27               | AS SHOWN      | - 2      |
| DATE:                    | SCALE:        | 7        |
| NSB                      |               | -6<br>-6 |
| DRAWN BY:                |               | 9        |
| SD + NSB                 | RM            | Ō        |
| DESIGNED BY:             | APPROVED BY:  | 9        |