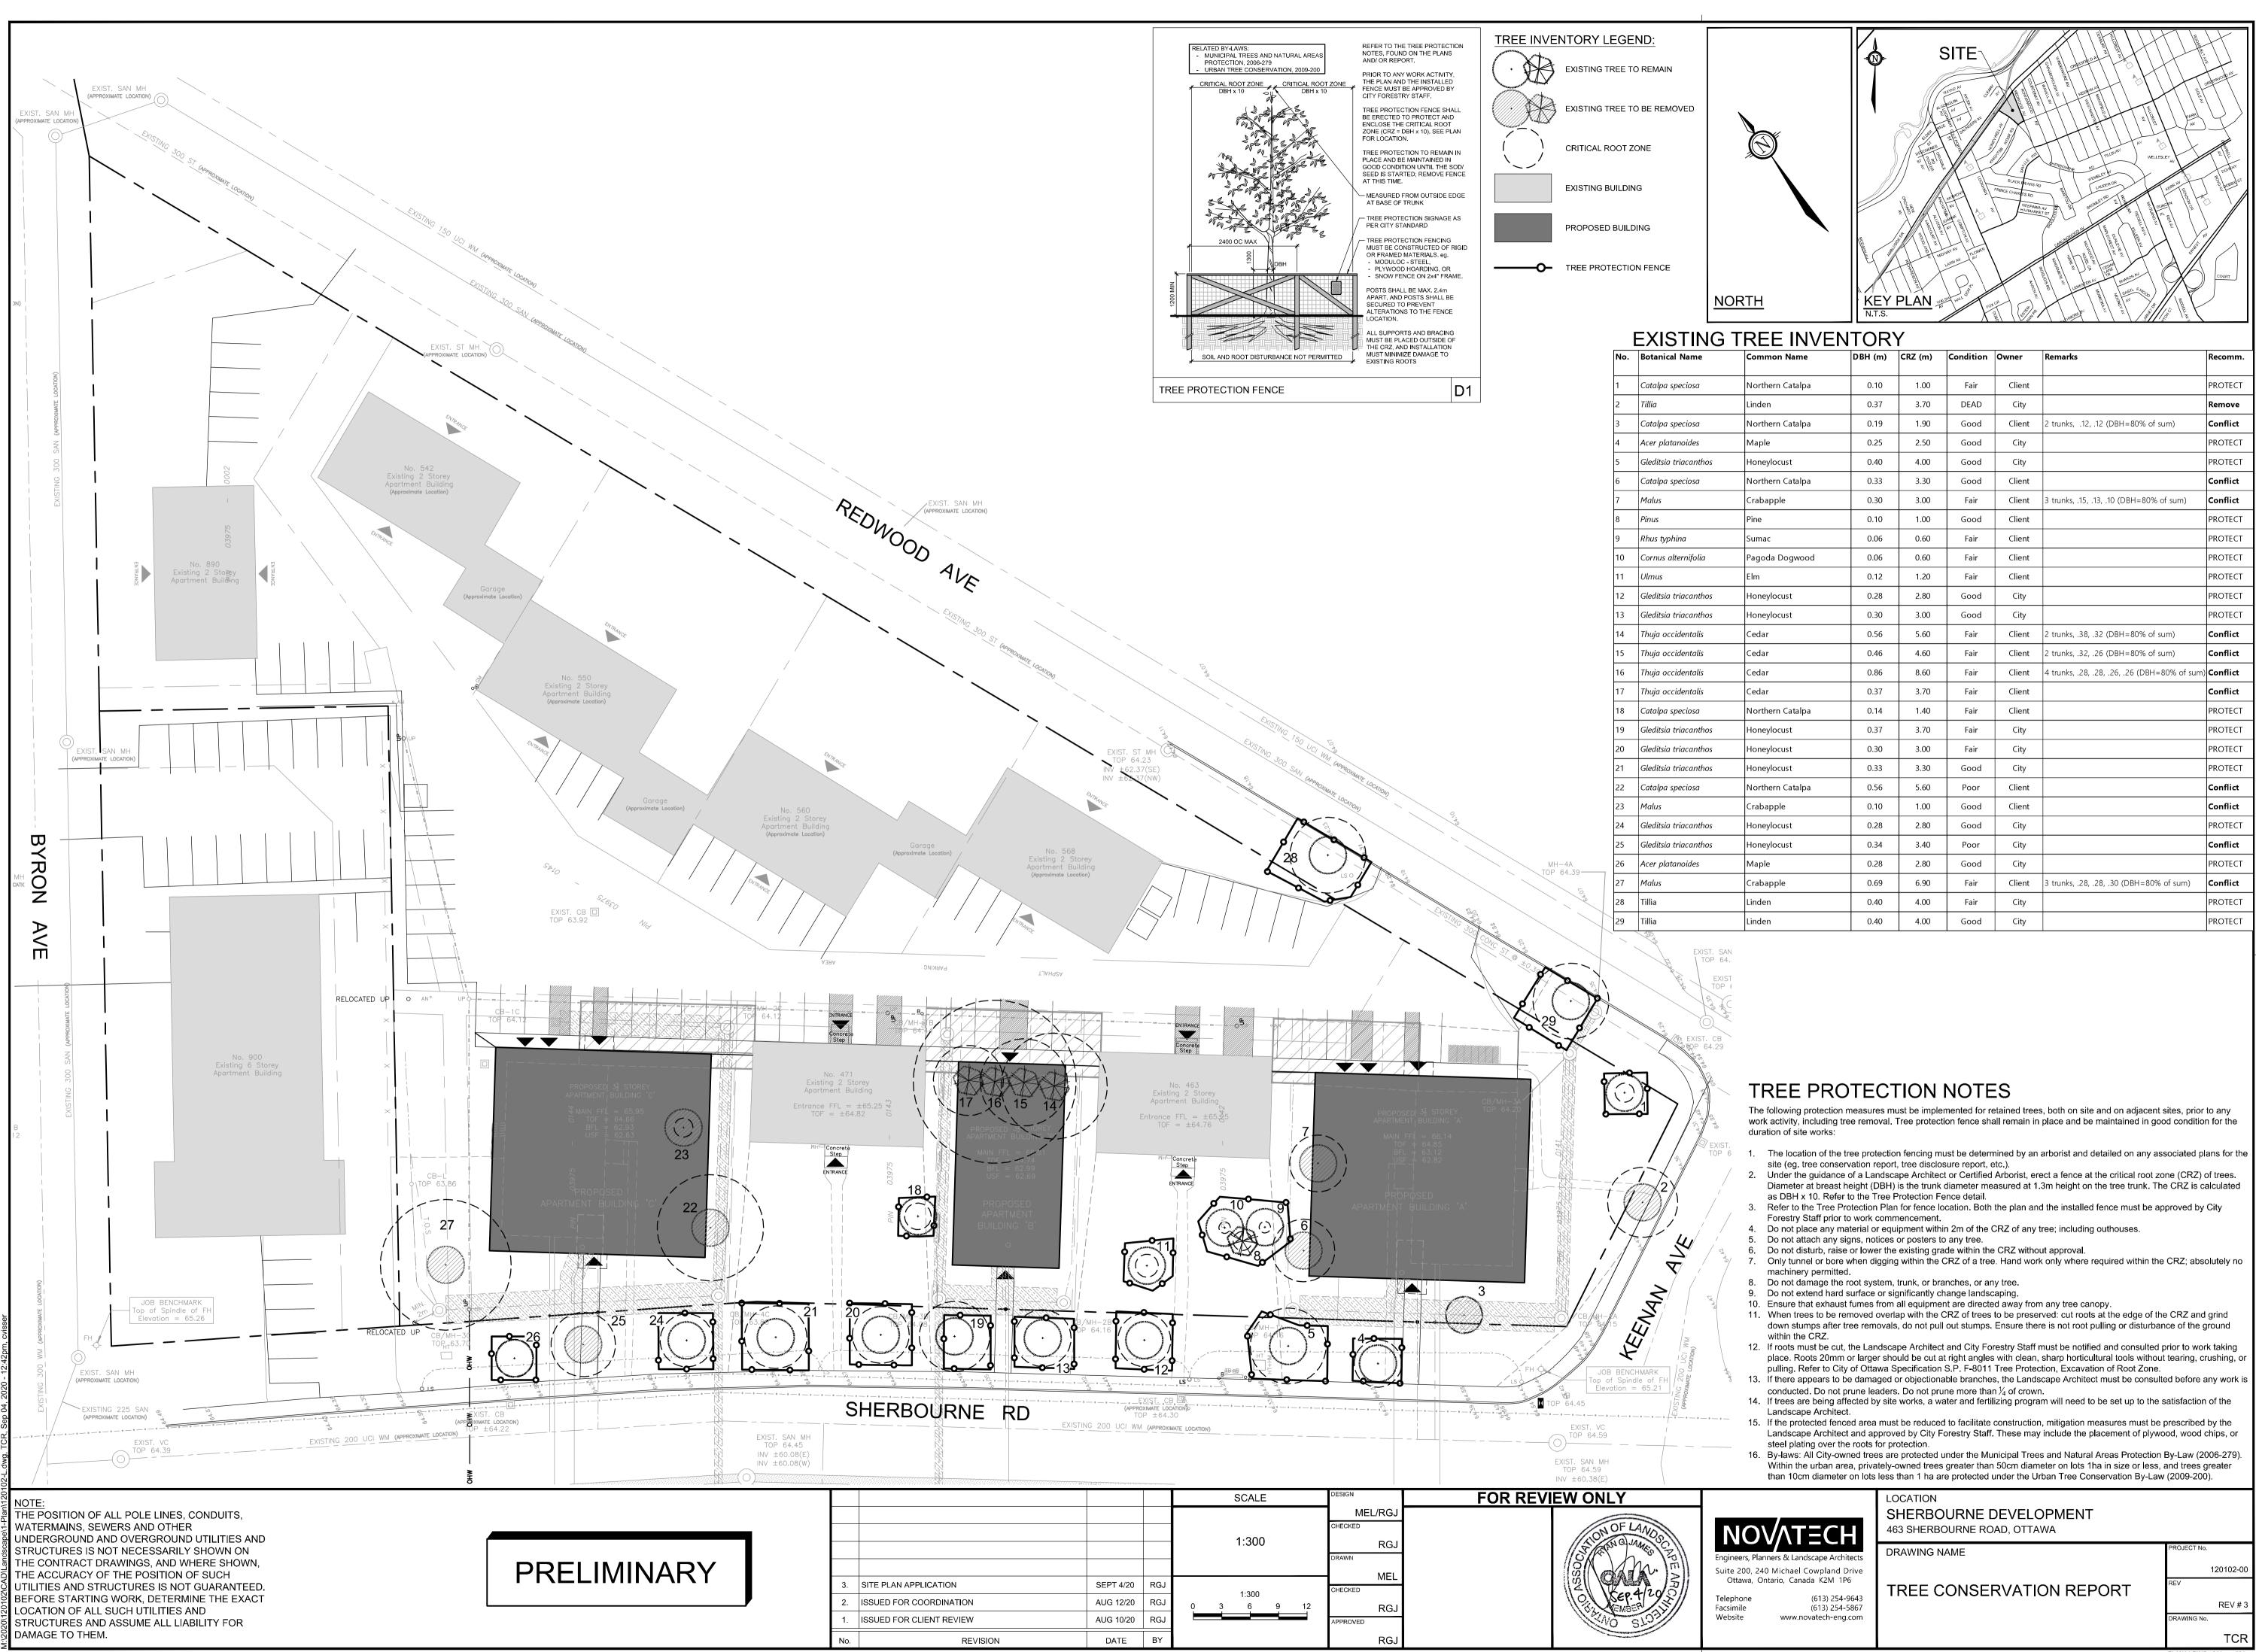

|        | Linden           | 0.37 | 3.70 | DEAD | City   |                                              | Remove      |
|--------|------------------|------|------|------|--------|----------------------------------------------|-------------|
| osa    | Northern Catalpa | 0.19 | 1.90 | Good | Client | 2 trunks, .12, .12 (DBH=80% of sum)          | Conflict    |
| les    | Maple            | 0.25 | 2.50 | Good | City   |                                              | PROTECT     |
| anthos | Honeylocust      | 0.40 | 4.00 | Good | City   |                                              | PROTECT     |
| osa    | Northern Catalpa | 0.33 | 3.30 | Good | Client |                                              | Conflict    |
|        | Crabapple        | 0.30 | 3.00 | Fair | Client | 3 trunks, .15, .13, .10 (DBH=80% of sum)     | Conflict    |
|        | Pine             | 0.10 | 1.00 | Good | Client |                                              | PROTECT     |
|        | Sumac            | 0.06 | 0.60 | Fair | Client |                                              | PROTECT     |
| folia  | Pagoda Dogwood   | 0.06 | 0.60 | Fair | Client |                                              | PROTECT     |
|        | Elm              | 0.12 | 1.20 | Fair | Client |                                              | PROTECT     |
| anthos | Honeylocust      | 0.28 | 2.80 | Good | City   |                                              | PROTECT     |
| anthos | Honeylocust      | 0.30 | 3.00 | Good | City   |                                              | PROTECT     |
| talis  | Cedar            | 0.56 | 5.60 | Fair | Client | 2 trunks, .38, .32 (DBH=80% of sum)          | Conflict    |
| talis  | Cedar            | 0.46 | 4.60 | Fair | Client | 2 trunks, .32, .26 (DBH=80% of sum)          | Conflict    |
| talis  | Cedar            | 0.86 | 8.60 | Fair | Client | 4 trunks, .28, .28, .26, .26 (DBH=80% of sur | n) Conflict |
| talis  | Cedar            | 0.37 | 3.70 | Fair | Client |                                              | Conflict    |
| sa     | Northern Catalpa | 0.14 | 1.40 | Fair | Client |                                              | PROTECT     |
| anthos | Honeylocust      | 0.37 | 3.70 | Fair | City   |                                              | PROTECT     |
| anthos | Honeylocust      | 0.30 | 3.00 | Fair | City   |                                              | PROTECT     |
| anthos | Honeylocust      | 0.33 | 3.30 | Good | City   |                                              | PROTECT     |
| sa     | Northern Catalpa | 0.56 | 5.60 | Poor | Client |                                              | Conflict    |
|        | Crabapple        | 0.10 | 1.00 | Good | Client |                                              | Conflict    |
| anthos | Honeylocust      | 0.28 | 2.80 | Good | City   |                                              | PROTECT     |
| anthos | Honeylocust      | 0.34 | 3.40 | Poor | City   |                                              | Conflict    |
| les    | Maple            | 0.28 | 2.80 | Good | City   |                                              | PROTECT     |
|        | Crabapple        | 0.69 | 6.90 | Fair | Client | 3 trunks, .28, .28, .30 (DBH=80% of sum)     | Conflict    |
|        | Linden           | 0.40 | 4.00 | Fair | City   |                                              | PROTECT     |
|        | Linden           | 0.40 | 4.00 | Good | City   |                                              | PROTECT     |