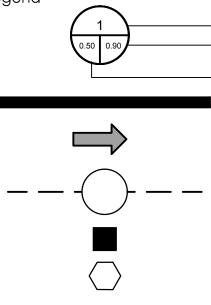

# Legend

# AREA ID

- RUNOFF COEFFICIENT
- STORM DRAINAGE AREA ha. STORM DRAINAGE BOUNDARY
- DIRECTION OF OVERLAND FLOW

PROPOSED STORM SEWER

PROPOSED CATCHBASIN

PROPOSED LANDSCAPE CATCHBASIN