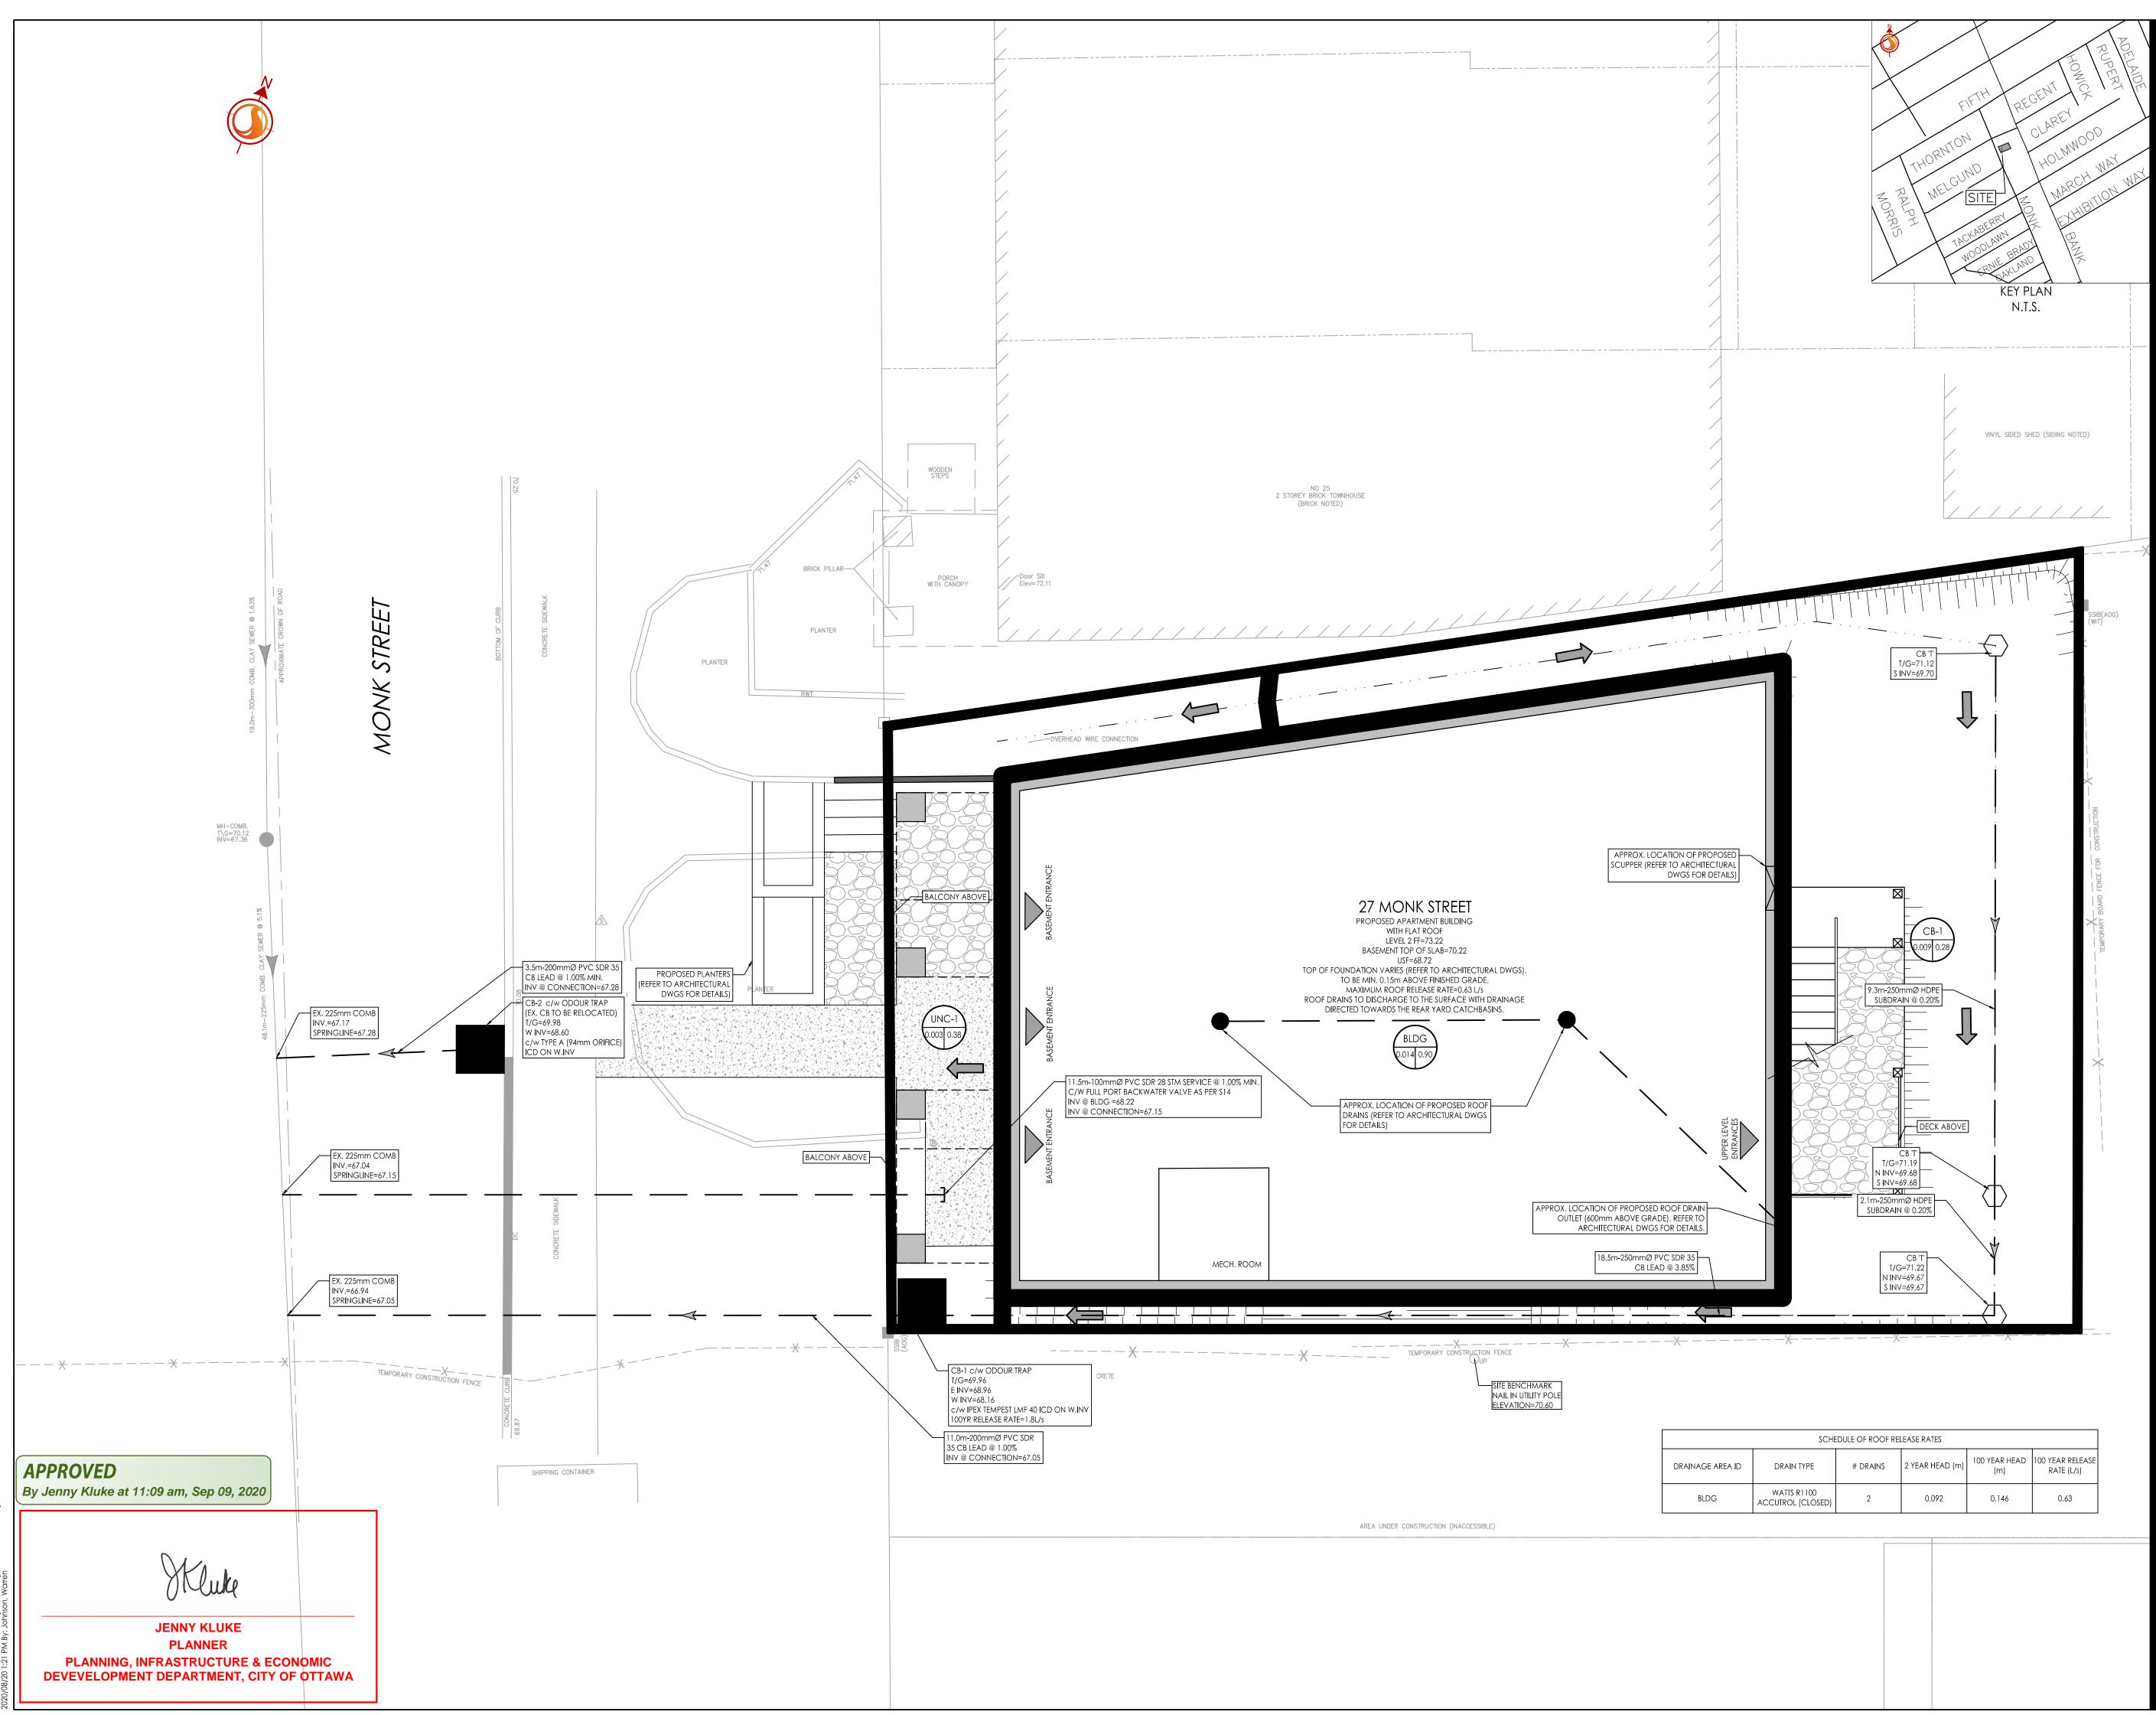

# Legend

# AREA ID

- RUNOFF COEFFICIENT
- STORM DRAINAGE AREA ha. STORM DRAINAGE BOUNDARY
- DIRECTION OF OVERLAND FLOW

PROPOSED STORM SEWER

PROPOSED CATCHBASIN

PROPOSED LANDSCAPE CATCHBASIN