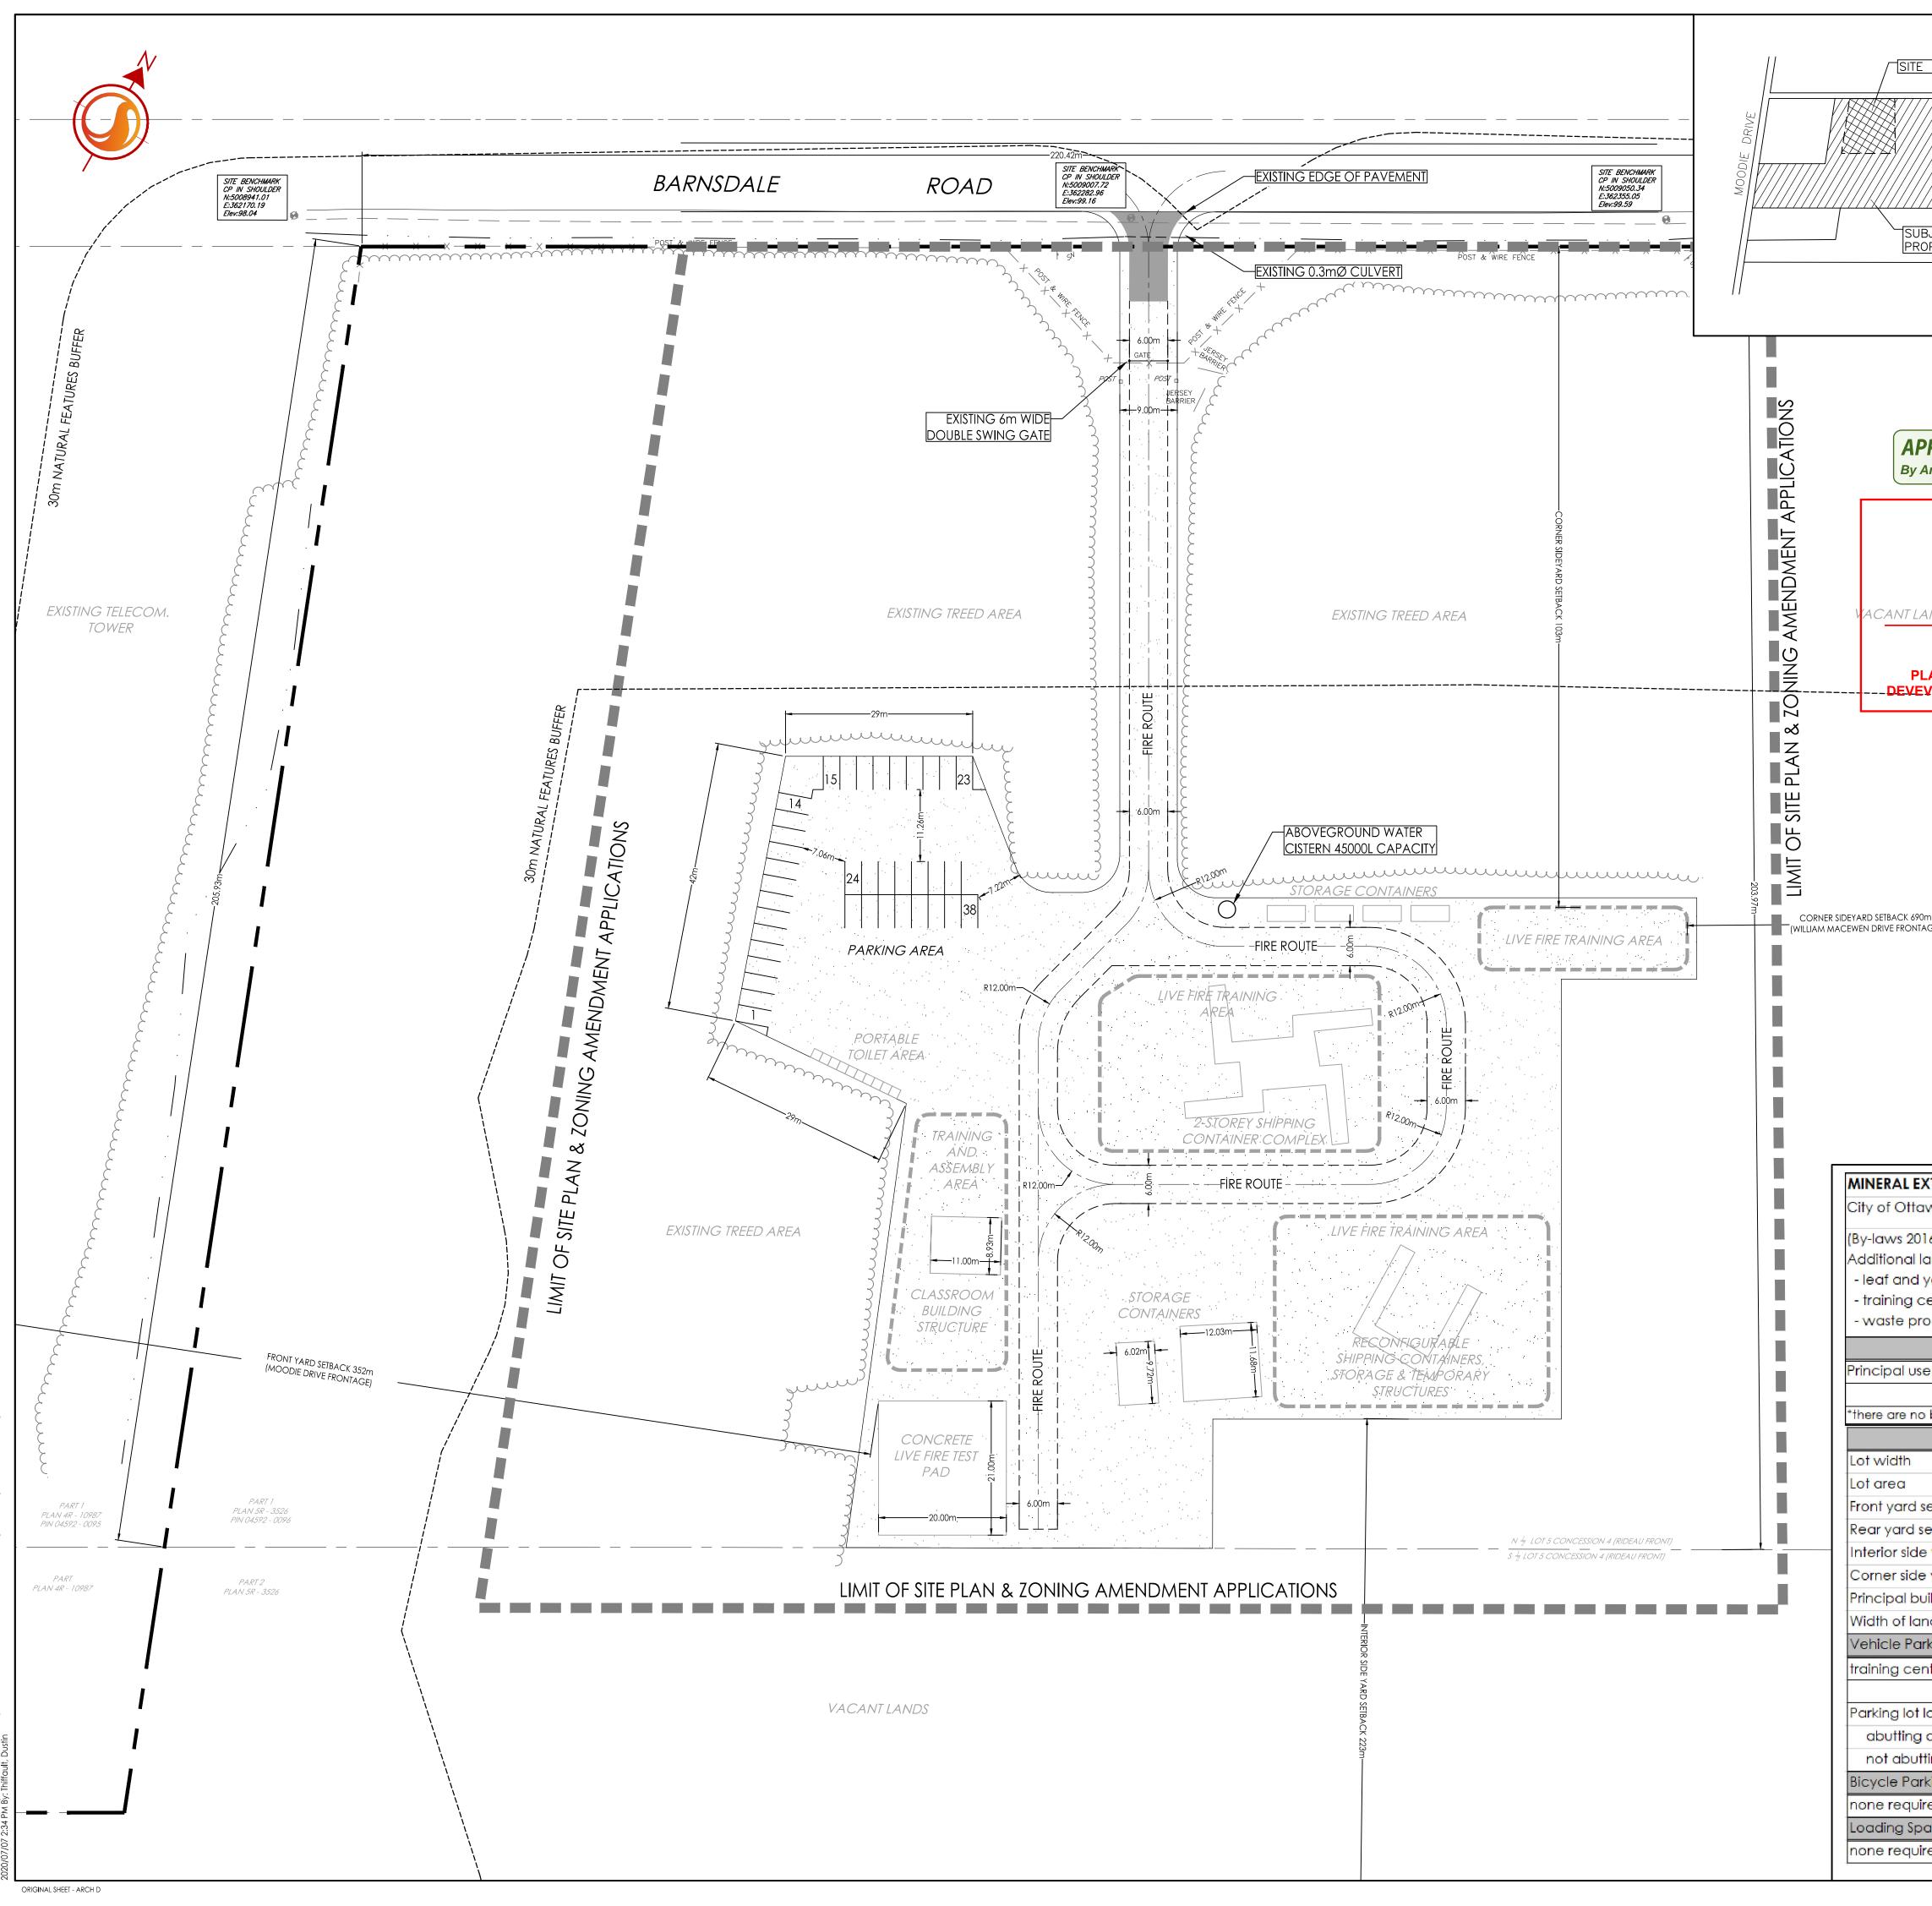

| <mark>e plan zoning boundary</mark><br>Barnsdale road                |                                          |                   | <b>Stantec</b>                                                                                                                                                                          |
|----------------------------------------------------------------------|------------------------------------------|-------------------|-----------------------------------------------------------------------------------------------------------------------------------------------------------------------------------------|
|                                                                      |                                          | HIGHWAY           |                                                                                                                                                                                         |
|                                                                      | °,<br>C <del></del>                      |                   | Stantec Consulting Ltd.<br>400 - 1331 Clyde Avenue                                                                                                                                      |
|                                                                      |                                          | MEMORIAL          | Ottawa ON<br>Tel. 613.722.4420                                                                                                                                                          |
| EXISTING LEAF                                                        | Д (**/////////////////////////////////// |                   | www.stantec.com                                                                                                                                                                         |
| AND YARD WASTE<br>COPERTY                                            | Y                                        | VETERANS          | Copyright Reserved<br>The Contractor shall verify and be responsible for all dimensions. DO<br>NOT scale the drawing - any errors or omissions shall be reported to                     |
| KEY PLAN                                                             |                                          |                   | Stantec without delay.<br>The Copyrights to all designs and drawings are the property of<br>Stantec. Reproduction or use for any purpose other than that                                |
| N.T.S.                                                               |                                          | V                 | authorized by Stantec is forbidden.                                                                                                                                                     |
|                                                                      |                                          |                   |                                                                                                                                                                                         |
|                                                                      |                                          |                   |                                                                                                                                                                                         |
|                                                                      |                                          |                   | GRAVEL SURFACE                                                                                                                                                                          |
| PPROVED                                                              |                                          |                   | ASPHALT SURFACE                                                                                                                                                                         |
| Anissa McAlpine at 7:05 pm, Sep 14, 2020                             |                                          |                   |                                                                                                                                                                                         |
|                                                                      |                                          |                   |                                                                                                                                                                                         |
| A work - a                                                           |                                          |                   |                                                                                                                                                                                         |
| a. McAlpine                                                          |                                          |                   |                                                                                                                                                                                         |
| ANDS                                                                 |                                          |                   |                                                                                                                                                                                         |
| ANISSA MCALPINE<br>PLANNER                                           |                                          |                   |                                                                                                                                                                                         |
| LANNING, INFRASTRUCTURE & ECONO<br>EVELOPMENT DEPARTMENT, CITY OF C  |                                          |                   |                                                                                                                                                                                         |
|                                                                      |                                          |                   |                                                                                                                                                                                         |
|                                                                      |                                          |                   |                                                                                                                                                                                         |
|                                                                      |                                          |                   | Notes                                                                                                                                                                                   |
|                                                                      |                                          |                   |                                                                                                                                                                                         |
|                                                                      |                                          |                   | <ol> <li>PROPERTY BOUNDARY INFORMATION AND GRADES TAKEN FROM<br/>TOPOGRAPHICAL PLAN OF SURVEY, PREPARED BY STANTEC<br/>GEOMATICS LTD. FIELD WORK COMPLETED JANUARY 11, 2018.</li> </ol> |
|                                                                      |                                          |                   | BOUNDARY INFORMATION COMPILED FROM PLAN 5R-3526.2.SITE BENCHMARKS (2) REFERENCED AS CONCRETE PINS ON SOUTH                                                                              |
| 20m<br>TAGE)                                                         |                                          |                   | SHOULDER OF BARNSDALE ROAD AS MARKED ON SITE PLAN.<br>GEODETIC ELEVATIONS = 99.16m AND 99.59m ASL, RESPECTIVELY.                                                                        |
|                                                                      |                                          |                   |                                                                                                                                                                                         |
|                                                                      |                                          |                   |                                                                                                                                                                                         |
|                                                                      |                                          |                   |                                                                                                                                                                                         |
|                                                                      |                                          |                   |                                                                                                                                                                                         |
|                                                                      |                                          |                   |                                                                                                                                                                                         |
|                                                                      |                                          |                   |                                                                                                                                                                                         |
|                                                                      |                                          |                   |                                                                                                                                                                                         |
| XTRACTION ZONE- ME[301r]                                             |                                          |                   |                                                                                                                                                                                         |
| awa Comprehensive Zoning By-law 20                                   | 08-250                                   |                   | 4 NATURAL FEATURES BUFFER DT EB 20.07.07                                                                                                                                                |
| 016-310 & 2018-194)                                                  |                                          |                   | 3REVISED AS PER COMMENTS RECEIVEDAJEB20.05.112SITE PLAN SUBMISSION TO CITYAJEB19.07.19                                                                                                  |
| land uses permitted:<br>I yard waste composting facility             |                                          |                   | 1FIRST DRAFTAJEB19.06.03RevisionByAppd.YY.MM.DD                                                                                                                                         |
| centre (for a temporary period, ending                               | g September 14                           | 4, 2019)          |                                                                                                                                                                                         |
| rocessing and transfer facility Land Uses Existing                   | GFA Propo                                | sed GFA           | File Name:         1604010205         XX         XX         XX         XX.XX.XX           Dwn.         Chkd.         Dsgn.         YY.MM.DD                                             |
| se(s) training centre -                                              |                                          | -                 | Permit-Seal                                                                                                                                                                             |
| o buildings exisitng or proposed within the                          |                                          | m2<br>arv         |                                                                                                                                                                                         |
| Provision                                                            | Required                                 | Provided          |                                                                                                                                                                                         |
|                                                                      | ≥30 m                                    | 161 m             |                                                                                                                                                                                         |
| setback                                                              | ≥ 10 ha<br>≥ 30 m                        | 23.6 ha<br>352.2m |                                                                                                                                                                                         |
| setback                                                              | ≥15 m                                    | N/A               | Client/Project                                                                                                                                                                          |
| le yard setback<br>e yard setback                                    | ≥ 15 m<br>≥ 30 m                         | 82.9m<br>80.1m    | OTTAWA FIRE SERVICES<br>FIRE DYNAMICS TRAINING CENTRE                                                                                                                                   |
| ouilding height                                                      | ≤ 15 m                                   | N/A               | 4525 BARNSDALE ROAD                                                                                                                                                                     |
| andscaped area along lot lines                                       | ≤ 15 m                                   | 80.1m             | (4041 MOODIE DRIVE)                                                                                                                                                                     |
| arking (Area D on Schedule 1A)<br>entre (2.4/100 m <sup>2</sup> GFA) | 0.0                                      | 37                | OTTAWA, ON                                                                                                                                                                              |
| TOTAL                                                                | L 0.0                                    | 37                |                                                                                                                                                                                         |
| t landscape buffer<br>g a street                                     | -<br>≥3m                                 | -<br>80.1m        | SITE PLAN                                                                                                                                                                               |
| itting a street                                                      | ≥ 1.5 m                                  | 76.1m             |                                                                                                                                                                                         |
| irking<br>iired                                                      | 0.0                                      | 0                 | Project No. Scale 0 5 15 25m                                                                                                                                                            |
| paces                                                                | 0.0                                      | U                 | 1604102051:500MarcologyDrawing No.SheetRevision                                                                                                                                         |
| ired                                                                 | 0                                        | 0                 |                                                                                                                                                                                         |
|                                                                      |                                          |                   | SP-1 1 of 1 4                                                                                                                                                                           |