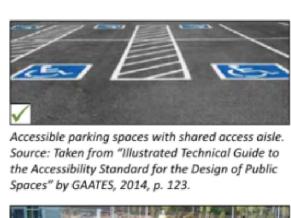

## 3.1 Parking

Accessible parking spaces with access aisle and curb ramp.

 1500 mm (min.)
 Source: Taken from "Illustrated Technical Guide to the Accessibility Standard for the Design of Public Spaces" by GAATES, 2014, p. 115.