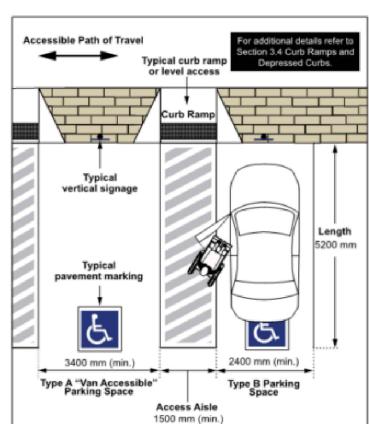

## 3.1.4 Signage and Pavement Markings

- a. ensure spaces are clearly designated with pavement markings and vertical signage, containing the International Symbol of Accessibility (Figure 26 & 27); and
- b. provide directional signage, marked with the International Symbol of Accessibility, to indicate the location of accessible parking spaces, and / or the location of the nearest accessible entrance if the spaces or entrance are not easy for users to locate when entering or using the site.

## 3.1.4.1 Vertical Signage

- a. mark with International Symbol of Accessibility;
- b. ensure size of 300 mm wide by 600 mm high (minimum);
   c. mount at height of 1500 mm to 2000 mm (centre) (e.g., wall or post-
- mounted), from ground / floor;
- ensure a high tonal contrast is provided between sign and background environment;
- e. provide information text, compliant with City By-law requirements; and
   f. provide additional bilingual signage that identifies Type A spaces as "van accessible / fourgonnette accessible".