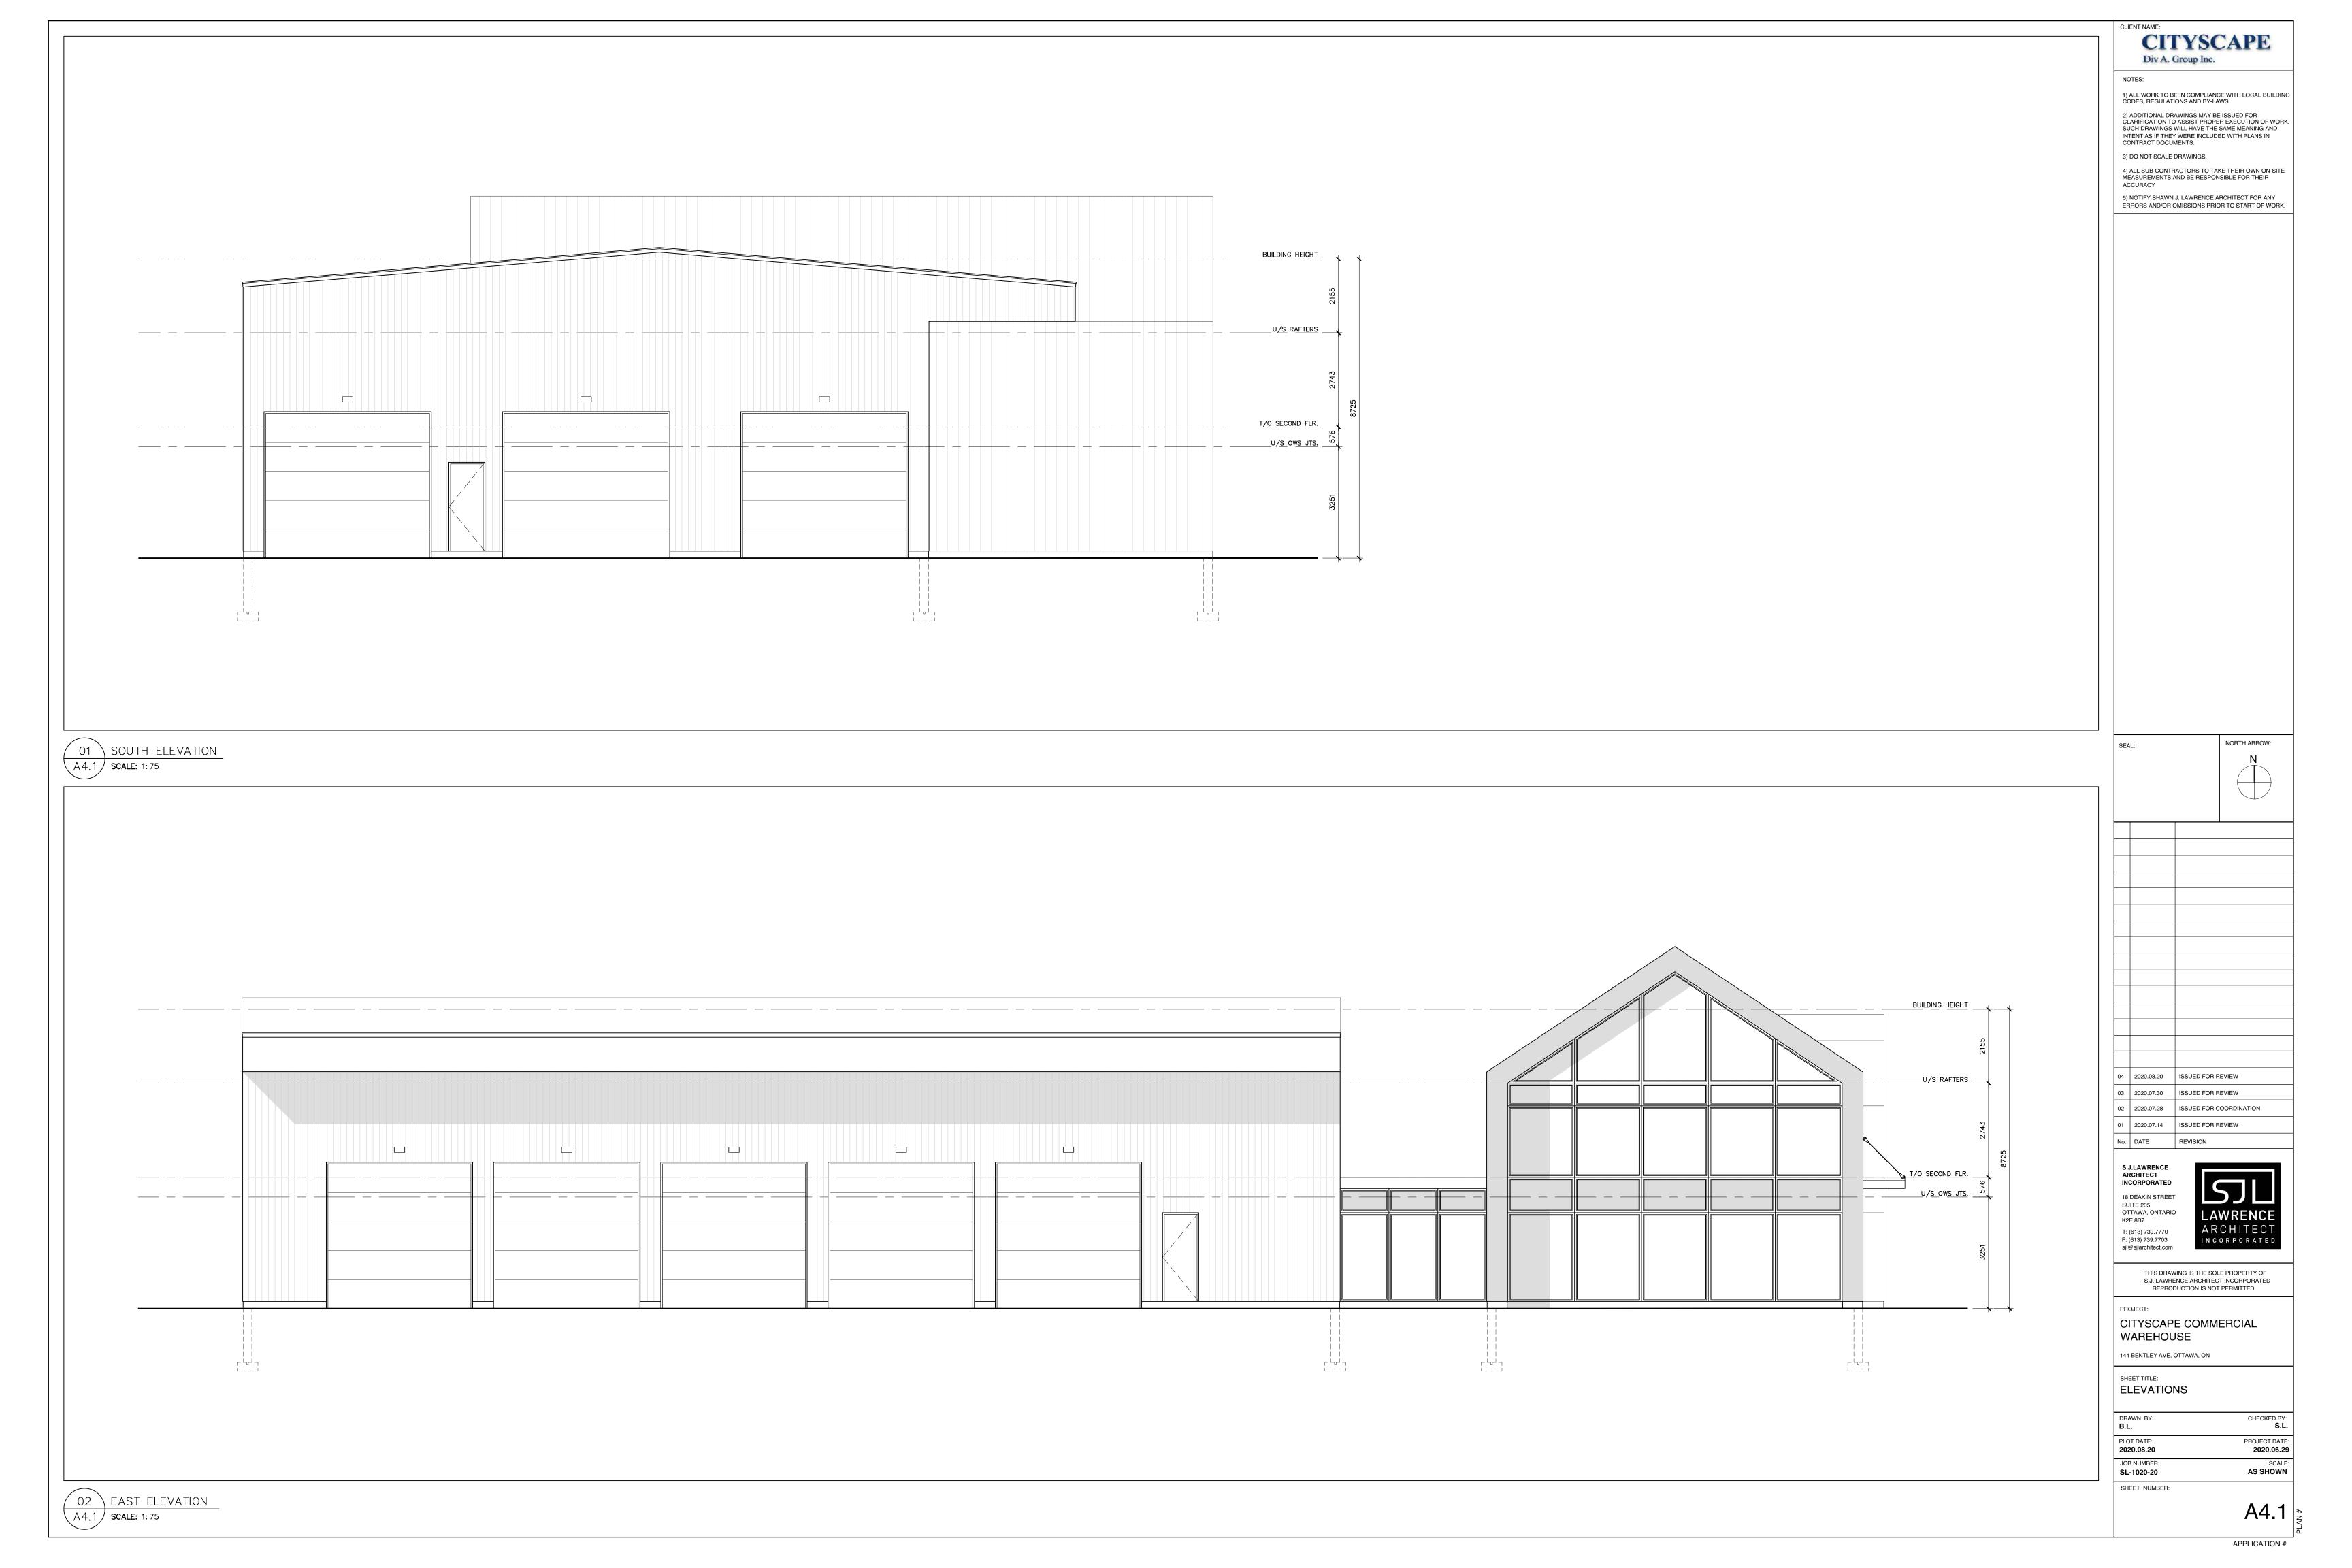

SHEET NUMBER:

A2.1

01 CONCEPT SECOND FLOOR PLAN
A2.1 SCALE: 1:75

03 SCHEMATIC MASSING — AERIAL VIEW 02 A4.2 SCALE: N.T.S.

O1 SCHEMATIC MASSING - STREET VIEW
A4.2 SCALE: N.T.S.

02 SCHEMATIC MASSING - AERIAL VIEW 01
A4.2 SCALE: N.T.S.