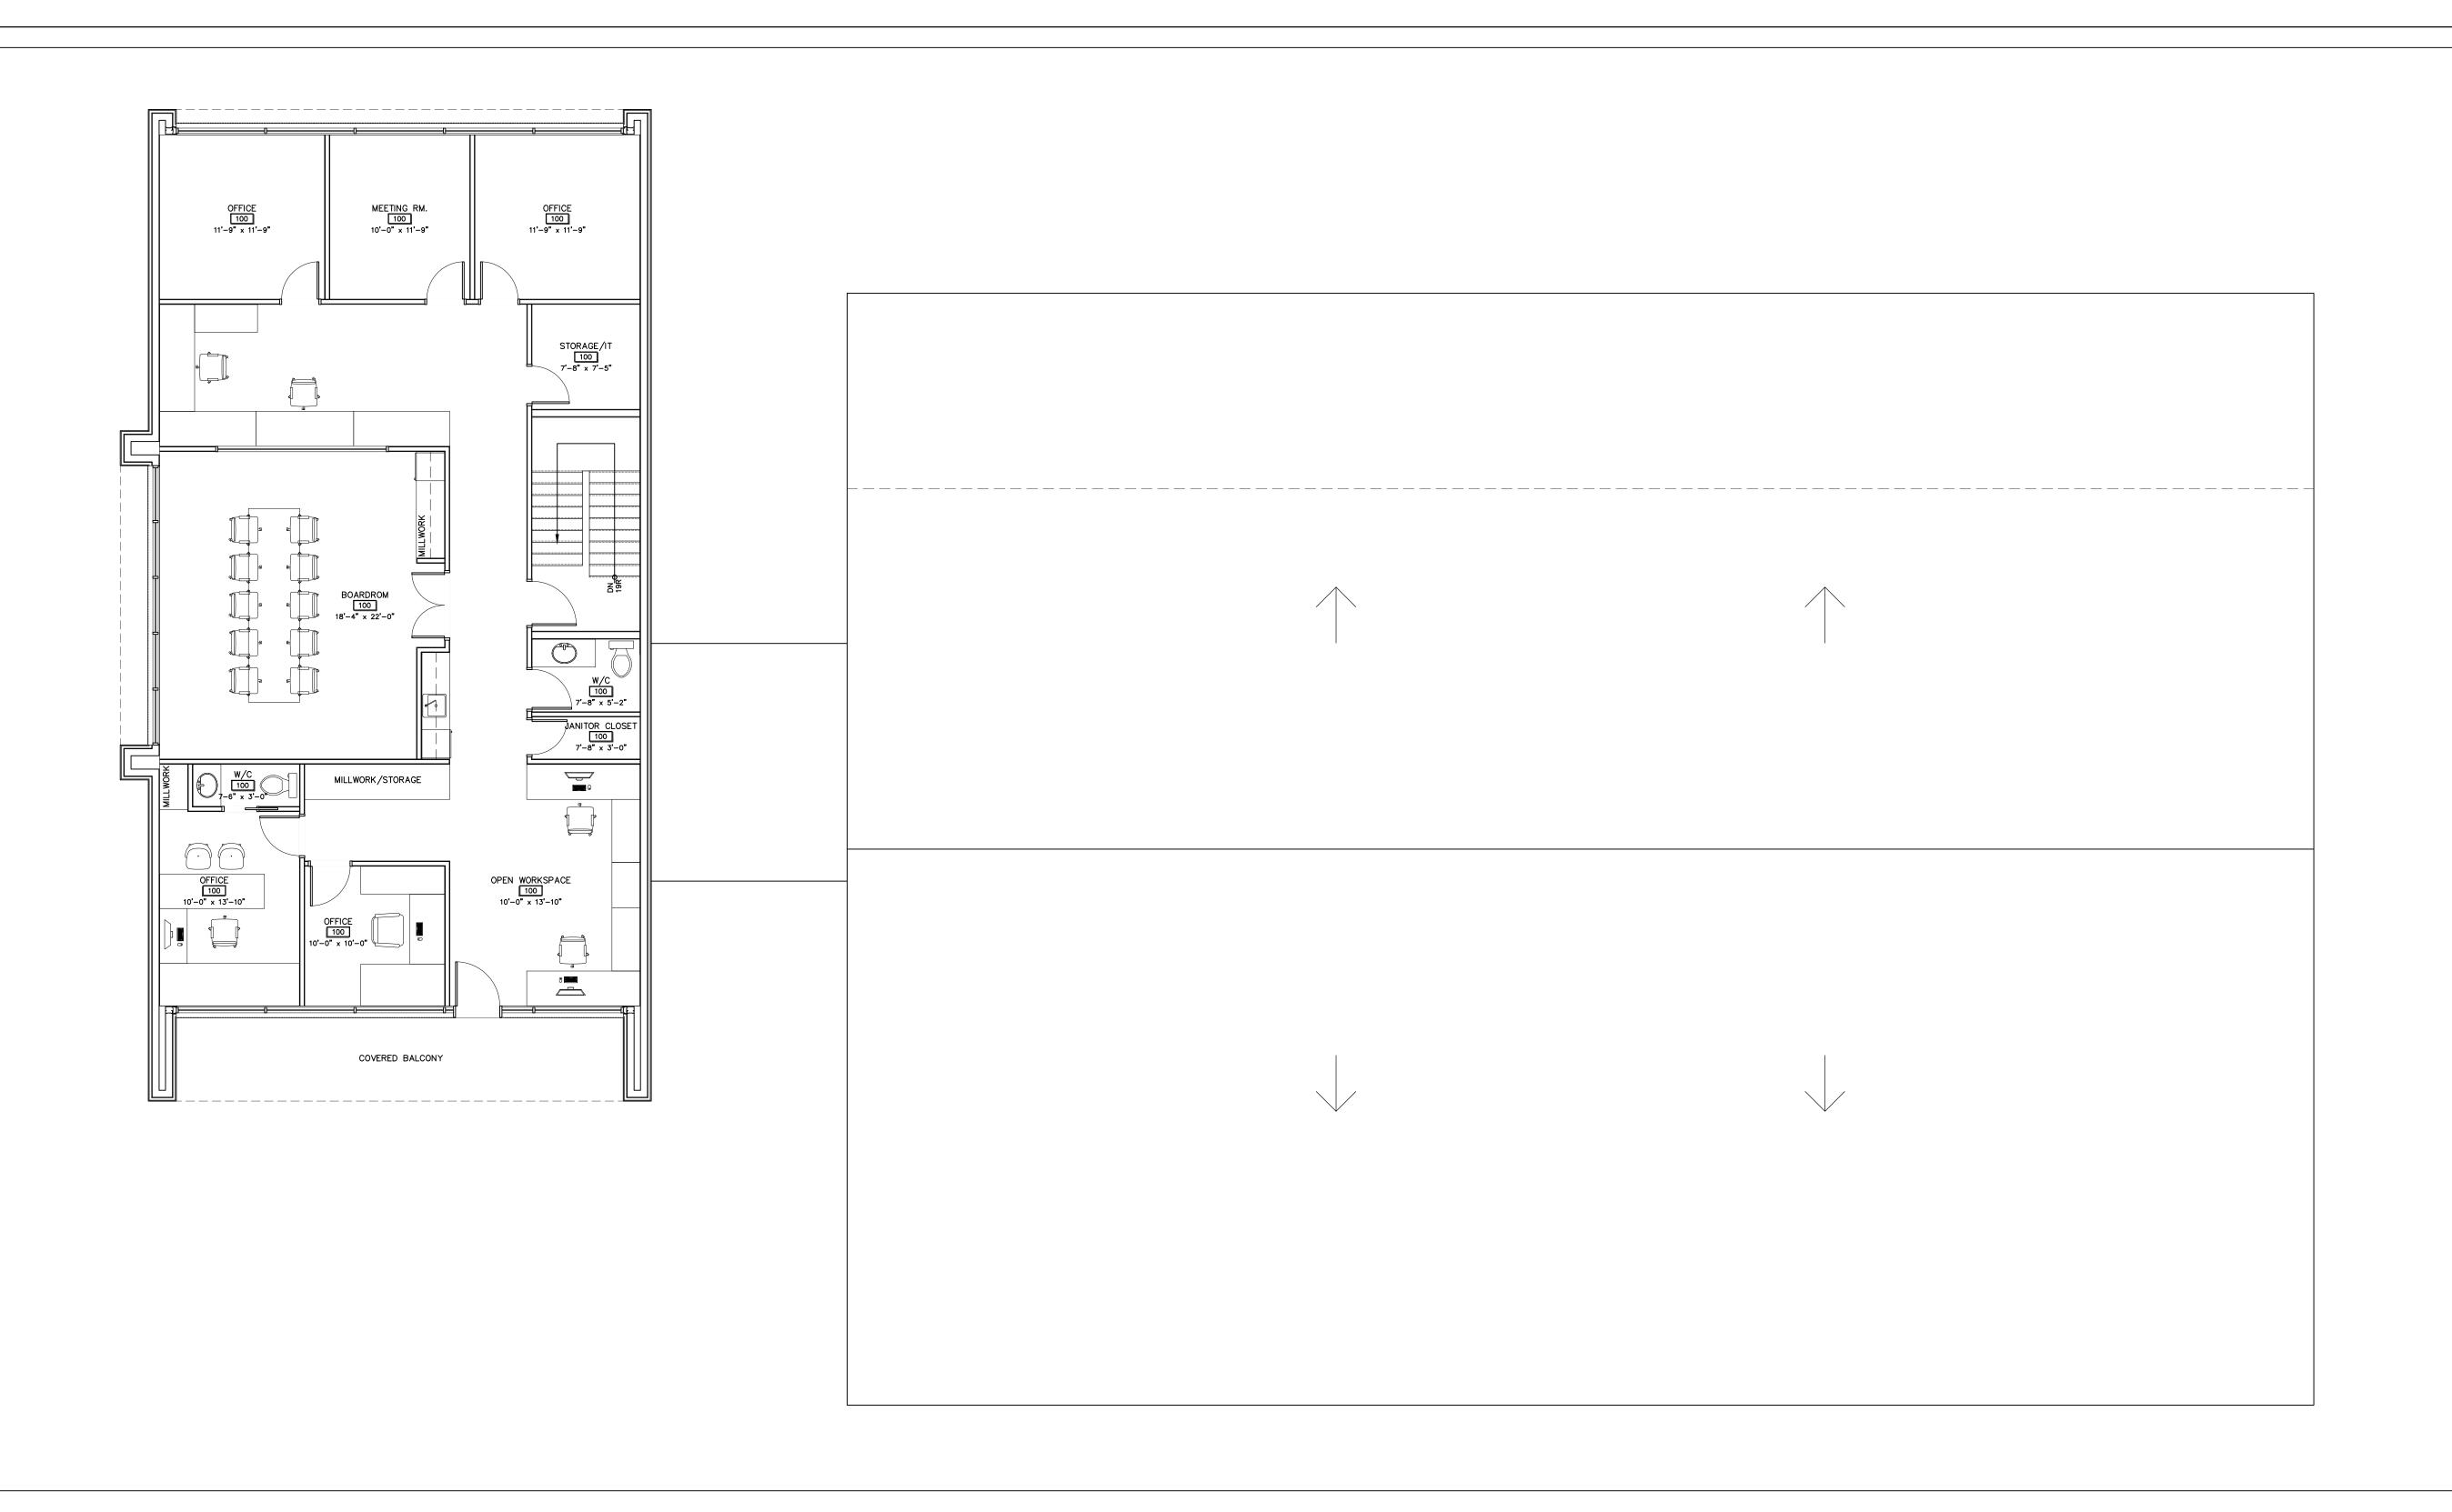

144 BENTLEY AVE, OTTAWA, ON

SHEET TITLE:
FLOOR PLANS

DRAWN BY:

B.L.

PLOT DATE:

2020.08.20

JOB NUMBER:

SL-1020-20

SHEET NUMBER:

A2.1

01 CONCEPT SECOND FLOOR PLAN
A2.1 SCALE: 1:75

03 SCHEMATIC MASSING — AERIAL VIEW 02 A4.2 SCALE: N.T.S.

O1 SCHEMATIC MASSING - STREET VIEW
A4.2 SCALE: N.T.S.

02 SCHEMATIC MASSING - AERIAL VIEW 01
A4.2 SCALE: N.T.S.