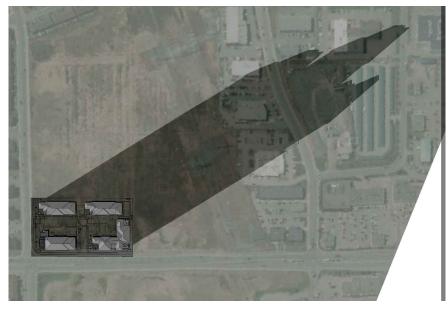

10th Line, Ottawa- Shadow Study- GMT -0400 20th March- 09AM

10th Line, Ottawa- Shadow Study- GMT -0400 20th March- 12PM

10th Line, Ottawa- Shadow Study- GMT -0400 20th March- 03PM

10th Line, Ottawa- Shadow Study- GMT -0400 21st June- 09AM

10th Line, Ottawa- Shadow Study- GMT -0400 21st June- 12PM

10th Line, Ottawa- Shadow Study- GMT -0400 21st June- 03PM

10th Line, Ottawa- Shadow Study- GMT -0400 21st June- 06PM