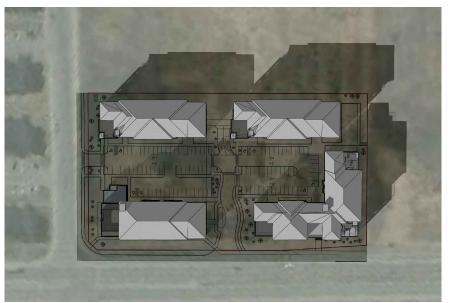

10th Line, Ottawa- Shadow Study- GMT -0400 21st June- 12PM



10th Line, Ottawa- Shadow Study- GMT -0400 21st June- 03PM



10th Line, Ottawa- Shadow Study- GMT -0400 21st June- 06PM

## Ironclad Developments Inc.



101-57158 Symington Rd. Springfield, MB. R2J 4L6

Project Managment General Contracting Design/ Build

PH: 204-777-1972

info@icdev.ca

Consultant



ROB GARVEY ARCHITECTURE 77 INC.

201-57158 SYMINGTON RD 20E SPRINGFIELD, MB R2J 4L6 T: 204.227.9274 E: RGARVEY@A77.CA

| EV. | DESCRIPTION OF WORK REVISED | DATE |  |  |
|-----|-----------------------------|------|--|--|
|     |                             |      |  |  |

Orleans, Ottawa; 2168 Tenth Line Road SHADOW STUDY

Project Number: 1901

29-04-2020 Rev Date 03-08-2020

Drawn By J.P.M./D.D.

Checked By

PA6.0

NTS

Scale



10th Line, Ottawa- Shadow Study- GMT -0400 22nd September- 09AM



10th Line, Ottawa- Shadow Study- GMT -0400 21st December- 09AM



10th Line, Ottawa- Shadow Study- GMT -0400 22nd September- 12PM



10th Line, Ottawa- Shadow Study- GMT -0400 21st December- 12PM



10th Line, Ottawa- Shadow Study- GMT -0400 22nd September- 03PM



10th Line, Ottawa- Shadow Study- GMT -0400 21st December- 03PM

## Ironclad Developments Inc.



101-57158 Symington Rd. Springfield, MB. R2J 4L6

Project Managment General Contracting Design/ Build

PH: 204-777-1972 info@icdev.ca



ROB GARVEY ARCHITECTURE 77 INC.

201-57158 SYMINGTON RD 20E SPRINGFIELD, MB R2J 4L6 T: 204.227.9274 E: RGARVEY@A77.CA

| DESCRIPTION OF WORK REVISED | DATE                        |
|-----------------------------|-------------------