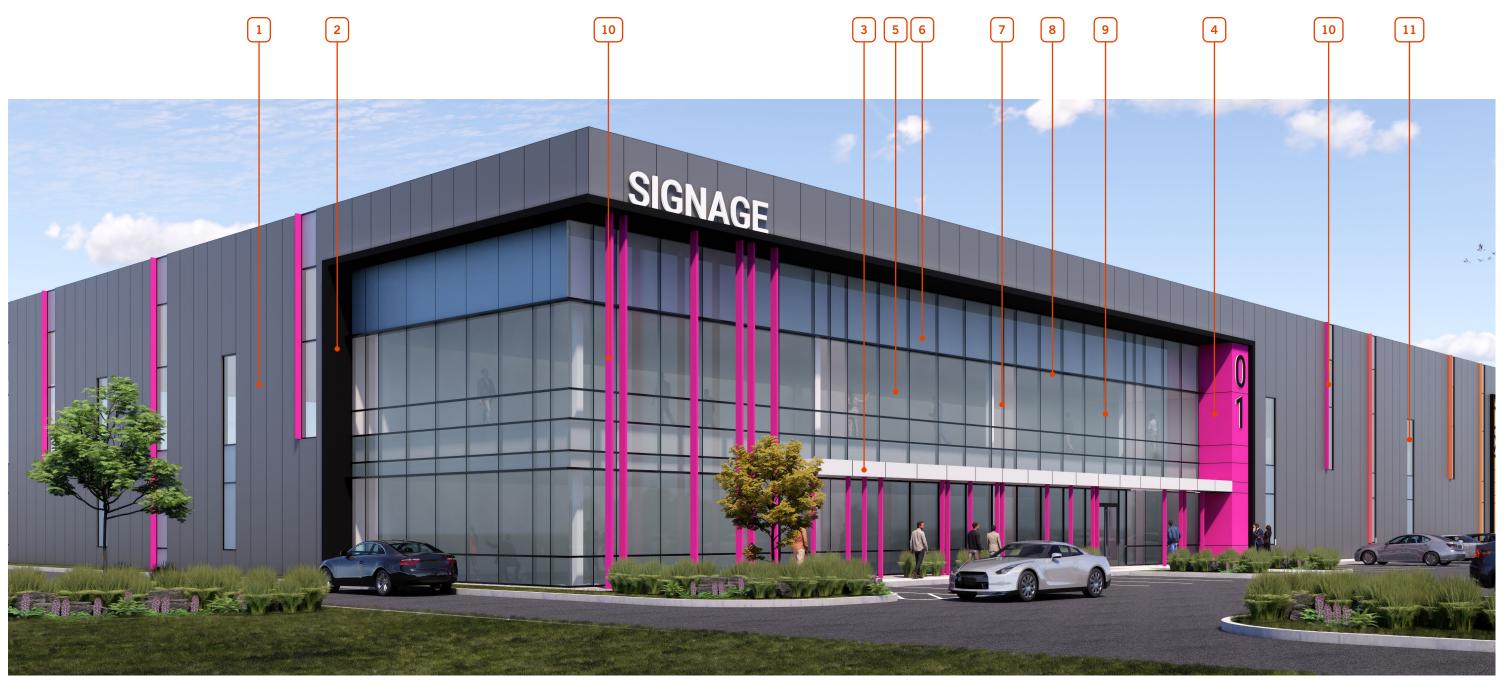

## **KEYNOTES**

- INSULATED METAL PANEL
  KINGSPAN KS SERIES AZTECO PEWTER
- ALUMINIUM COMPOSITE METAL
  ALPOLIC TOB BLACK OR
  BSM STALE BLACK MATTE
  (ALTERNATIVE)
- ALUMINIUM COMPOSITE METAL
  ALPOLIC RVW WHITE
- ALUMINIUM COMPOSITE METAL
  ALPOLIC CUSTOM COLOUR TO
  MATCH CORPORATE BRANDING
  COLOURS
- 5 CURTAINWALL SYSTEM
  VISION GLASS PACIFICA +
  SOLARBAN60 (3) CLEAR
- SPANDREL PANEL IN
  CURTAINWALL SYSTEM
  BENJAMIN MOORE NIAGARA
  FALLS / 1657
- 7 2" MULLION MATTE CHARCOAL
  - **EXTENDED MULLION**MATTE CHARCOAL
- 9 BUTT-JOINT GLAZING
  TYPICAL

- ALUMINIUM FIN
  ALPOLIC CUSTOM COLOUR TO
  MATCH CORPORATE BRANDING
- 3'-6" WIDE CLERESTORY WINDOW

This conceptual design is based upon a preliminary review of entitlement requirements and on unverified and possibly incomplete site and/or building information, and is intended merely to assist in exploring how the project might be developed. Signage shown is for illustrative purposes only and does not necessarily reflect municipal code compliance. All colors shown are for representative purposes only. Refer to material samples for actual color verification.

CONCEPTUAL PERSPECTIVE

COLOURS

**TYPICAL** 

**ELEVATION - WEST** 

**ELEVATION - EAST** 

**ELEVATION - NORTH** 

This conceptual design is based upon a preliminary review of entitlement requirements and on unverified and possibly incomplete site and/or building information, and is intended merely to assist in exploring how the project might be developed. Signage shown is for illustrative purposes only and does not necessarily reflect municipal code compliance. All colors shown are for representative purposes only. Refer to material samples for actual color verification.