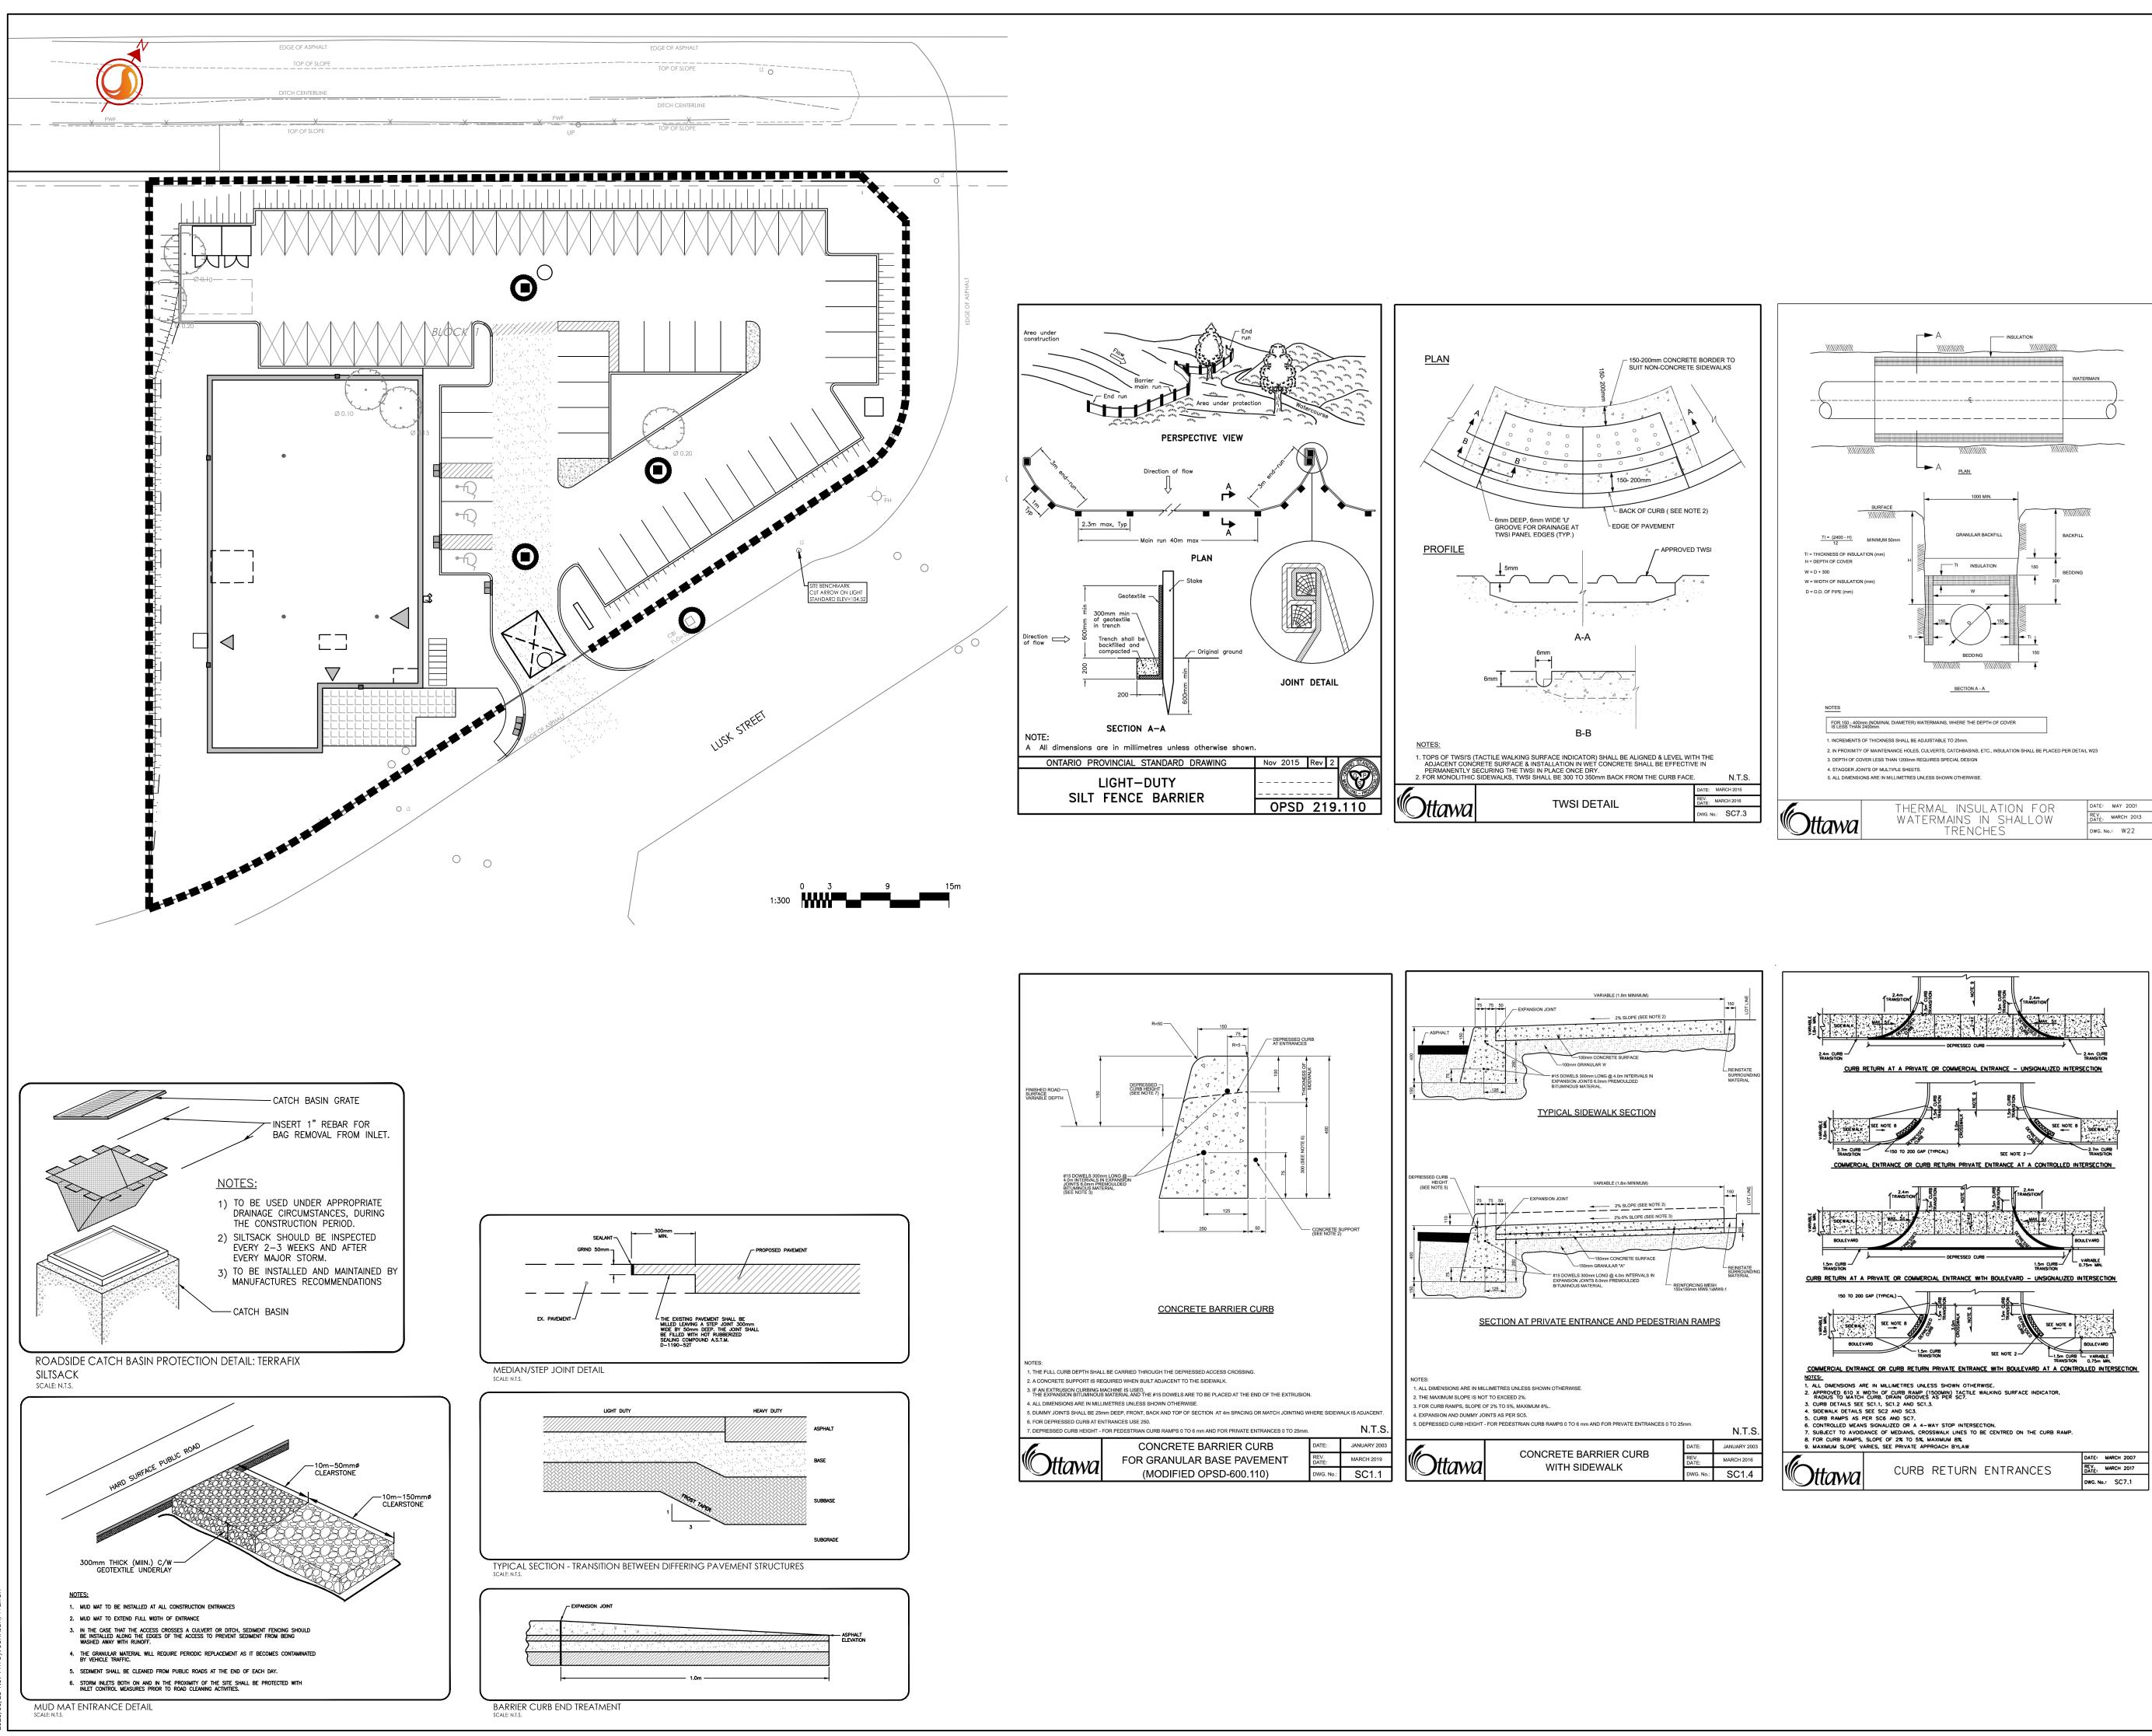

ORIGINAL SHEET - ARCH D

Stantec Consulting Ltd. 400 - 1331 Clyde Avenue Ottawa ON Tel. 613.722.4420 www.stantec.com

Copyright Reserved

The Contractor shall verify and be responsible for all dimensions. DO NOT scale the drawing - any errors or omissions shall be reported to Stantec without delay The Copyrights to all designs and drawings are the property of Stantec. Reproduction or use for any purpose other than that authorized by Stantec is forbidden.

PROPOSED MUD MAT LOCATION

PROPOSED CATCHBASIN PROTECTION AS PER DETAIL

PROPOSED SILT FENCE BOUNDARY AS

**Best Management Practices** 

CONTRACTOR TO PROVIDE EROSION AND SEDIMENT CONTROLS (BEST MANAGEMENT PRACTICES) DURING CONSTRUCTION OF THIS PROJECT.

PER OPSD 219.110

EROSION MUST BE MINIMIZED AND SEDIMENTS MUST BE REMOVED FROM CONSTRUCTION SITE RUN-OFF IN ORDER TO PROTECT DOWNSTREAM AREAS. DURING ALL CONSTRUCTION, EROSION AND SEDIMENTATION SHOULD BE CONTROLLED BY THE FOLLOWING TECHNIQUES:

- 1. LIMIT THE EXTENT OF EXPOSED SOILS AT ANY GIVEN TIME.
- REVEGETATE EXPOSED AREAS AND SLOPES AS SOON AS POSSIBLE.
- MINIMIZE AREA TO BE CLEARED AND GRUBBED.
- PROTECT EXPOSED SLOPES WITH PLASTIC OR SYNTHETIC MULCHES.
- INSTALL CATCH BASIN INSERTS OR EQUIVALENT IN ALL PROPOSED CATCH BASINS AND CATCH BASIN MANHOLES AND IN ALL EXISTING CATCH BASINS THAT WILL RECEIVE RUN-OFF FROM THE SITE.
- A SILT FENCE SHALL BE INSTALLED AROUND THE PERIMETER OF ALL AND ANY STOCKPILES OF MATERIAL TO BE USED OR REMOVED FROM SITE. (LOCATION TO BE DETERMINED)
- A VISUAL INSPECTION SHALL BE DONE DAILY ON SEDIMENT CONTROL MEASURES AND CLEANED OF ANY ACCUMULATED SILT AS REQUIRED. THE DEPOSITS WILL BE DISPOSED OFF SITE AS PER THE REQUIREMENTS OF THE CONTRACT.
- SEDIMENT CONTROL BARRIERS MAY ONLY BE REMOVED TEMPORARILY WITH APPROVAL OF CONTRACT ADMINISTRATOR TO ACCOMMODATE CONSTRUCTION OPERATIONS. ALL AFFECTED BARRIERS MUST BE REINSTATED AT NIGHT WHEN CONSTRUCTION IS COMPLETED. NO REMOVAL WILL OCCUR IF THERE IS A SIGNIFICANT RAINFALL EVENT ANTICIPATED (>10mm) UNLESS A NEW DEVICE HAS BEEN INSTALLED TO PROTECT EXISTING STORM AND SANITARY SEWER SYSTEMS, OR DOWNSTREAM WATERCOURSES.
- NO REFUELING OR CLEANING OF EQUIPMENT IS PERMITTED NEAR ANY EXISTING WATERWAY.
- CONTRACTOR SHALL REMOVE SEDIMENT CONTROL MEASURES WHEN, IN THE OPINION OF THE CONTRACT ADMINISTRATOR, THE MEASURE(S) IS NO LONGER REQUIRED. NO CONTROL MEASURES SHALL BE PERMANENTLEY REMOVED WITHOUT PRIOR WRITTEN AUTHORIZATION FROM THE CONTRACT ADMINISTRATOR.
- THE CONTRACTOR SHALL PERIODICALLY, OR WHEN REQUESTED BY THE CONTRACT ADMINISTRATOR, CLEAN OUT ACCUMULATED SEDIMENTS AS REQUIRED.
- 12. THE CONTRACTOR SHALL IMMEDIATELY REPORT TO THE ENGINEER ANY ACCIDENTAL DISCHARGES OF SEDIMENT MATERIAL INTO THE WATERCOURSE. APPROPRIATE RESPONSE MEASURES, INCLUDING ANY REPAIRS TO EXISTING CONTROL MEASURES OR THE IMPLEMENTATION OF ADDITIONAL CONTROL MEASURES, SHALL BE CARRIED OUT BY THE CONTRACTOR WITHOUT DELAY.
- 13. THE CONTRACTOR SHALL INSTALL MUD MATS AT ALL ENTRANCES TO THE SITE.
- 14. THE CONTRACTOR IS RESPONSIBLE TO KEEP THE ROADS FREE AND CLEAN FROM MUD OR DEBRIS.

| 1 ISSUED FOR REVIEW           |                                                               | WAJ   | TKR   | 20.06.24 |
|-------------------------------|---------------------------------------------------------------|-------|-------|----------|
| Revision                      |                                                               | Ву    | Appd. | YY.MM.DE |
| File Name: 160401505-DB       | WAJ                                                           | KJK   | WAJ   | 20.03.17 |
|                               | Dwn.                                                          | Chkd. | Dsgn. | YY.MM.DE |
|                               | T.K. RATHNASOORIN<br>100225159<br>2020-07-03<br>BOUNCE OF ONT |       |       |          |
| Client/Project<br>N45 ARCHITE | CTURE INC.                                                    |       |       |          |
| 71 BANK STRE                  | ET, 7th FLOOR                                                 |       |       |          |
| BLUESKY MED<br>100 LUSK STRE  | ICAL CENTRE                                                   |       |       |          |
| OTTAWA, ON                    | 1                                                             |       |       |          |
| Title                         |                                                               |       |       |          |
| AND DETAIL                    | ONTROL PLAI<br>SHEET                                          | N     |       |          |
| Project No.                   | Scale                                                         |       |       |          |
| 160401505                     | AS NOT                                                        | ED    |       |          |
| Drawing No.                   | Sheet                                                         |       | Revi  | sion     |
| EC/DS-1                       | 4 of 6                                                        |       | 1     |          |