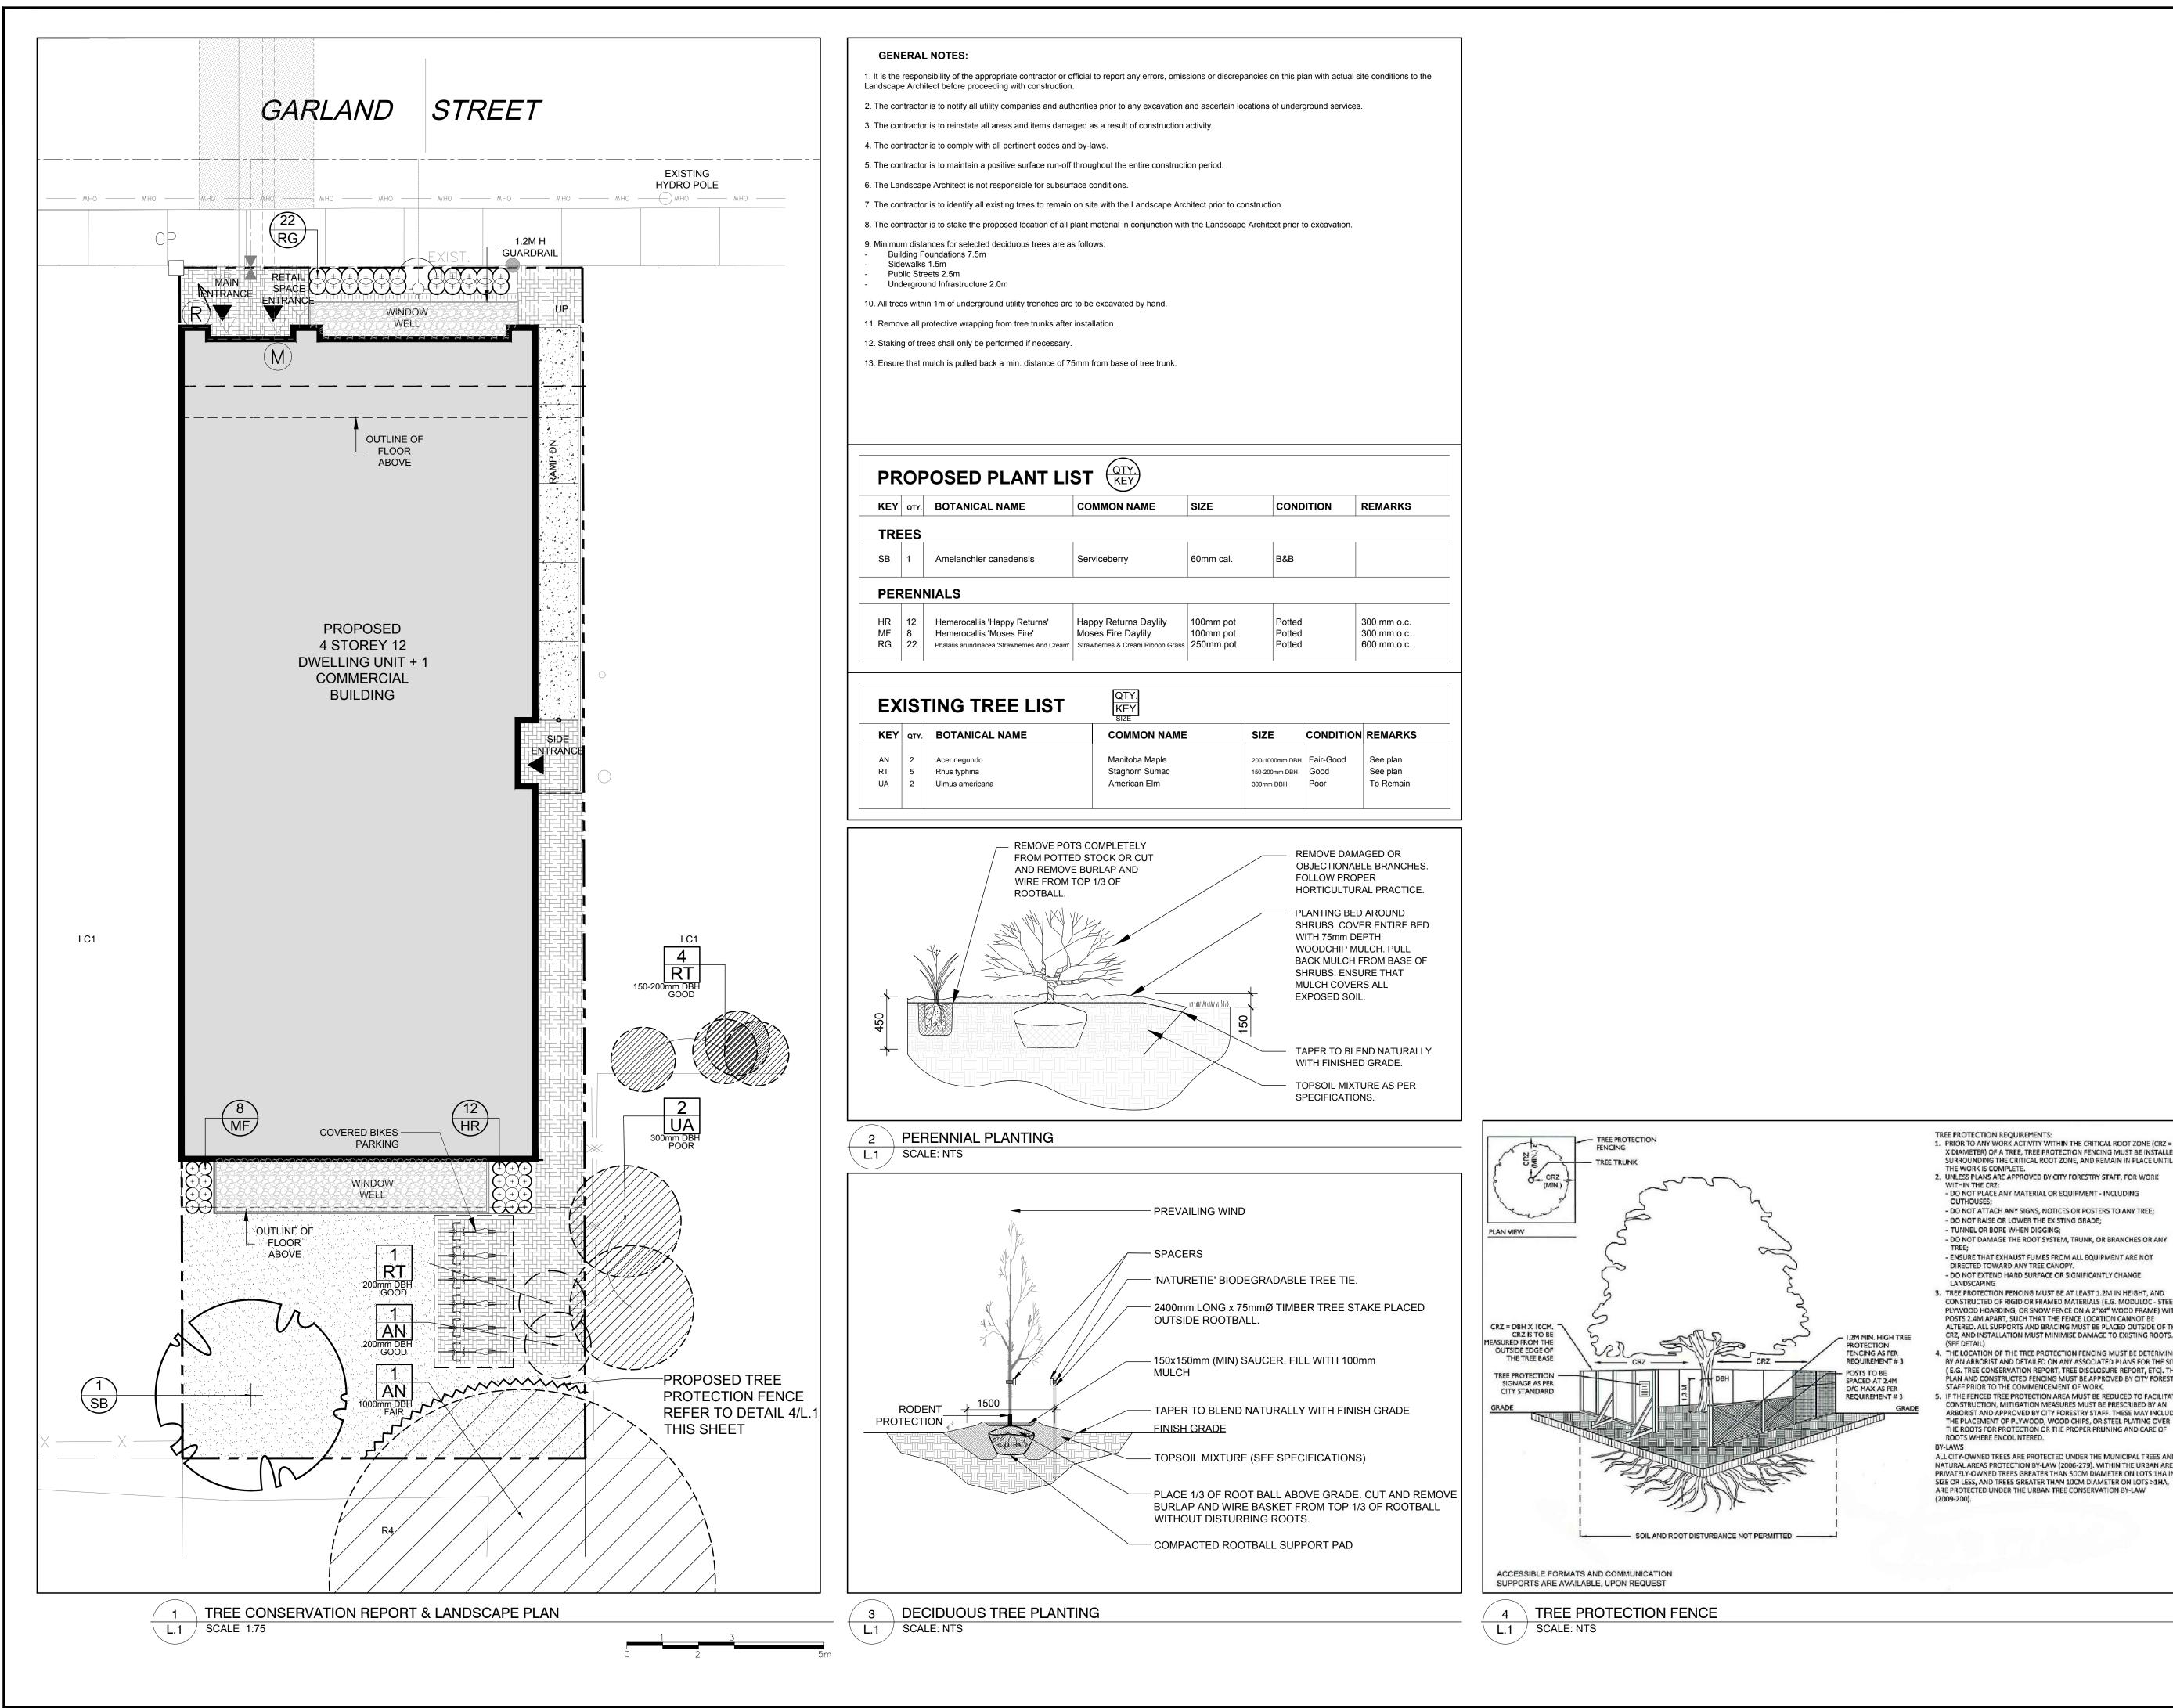

|                                                                                                                                                        | CLIENT:                                                                                                                                                                            | YAR CAPITAL                                                          | PROPERTIES                                                                       |
|--------------------------------------------------------------------------------------------------------------------------------------------------------|------------------------------------------------------------------------------------------------------------------------------------------------------------------------------------|----------------------------------------------------------------------|----------------------------------------------------------------------------------|
|                                                                                                                                                        |                                                                                                                                                                                    | 2<br><u>CONCE</u><br>739 RIDGEWOOD AVE., UNI<br>OTTAWA, ONTARIO, KIV |                                                                                  |
|                                                                                                                                                        | SURVEYORS:<br>ANNIS, O'SULLIVAN, VOLLEBEKK LTD.<br>14 Concourse Gate, Suite 500<br>Nepean, Ont. K2E 756<br>Phone: (613) 727-0850 / Fax: (613) 727-1079<br>Email: Nepean@aovitd.com |                                                                      |                                                                                  |
|                                                                                                                                                        | Stormwater Ma                                                                                                                                                                      | GRAY ENGI<br>unagement - Grading & Drainage -<br>Point Circle        | <u>NEERING INC.</u><br>Storm & Sanitary Sewers - Watermains<br>Tel: 613-425-8044 |
|                                                                                                                                                        | Ottawa, Or                                                                                                                                                                         | ntario K1T 4E9                                                       | dbgray@rogers.com                                                                |
|                                                                                                                                                        |                                                                                                                                                                                    | PROPOSED PEA                                                         | STONE                                                                            |
|                                                                                                                                                        | PROPOSED RIVERSTONE                                                                                                                                                                |                                                                      |                                                                                  |
|                                                                                                                                                        | PROPOSED PRECAST CONCRETE<br>PAVERS                                                                                                                                                |                                                                      |                                                                                  |
|                                                                                                                                                        | + PROPOSED DECIDUOUS TREE                                                                                                                                                          |                                                                      |                                                                                  |
|                                                                                                                                                        | EXISTING TREE TO REMAIN                                                                                                                                                            |                                                                      |                                                                                  |
|                                                                                                                                                        | EXISTING TREE TO BE REMOVED                                                                                                                                                        |                                                                      |                                                                                  |
|                                                                                                                                                        |                                                                                                                                                                                    | ✓ PROPOSED TRE                                                       | E PROTECTION FENCE                                                               |
|                                                                                                                                                        | 1 ISSUED FOR SIT                                                                                                                                                                   | TE PLAN CONTROL                                                      | 06/26/2020 ML JL                                                                 |
|                                                                                                                                                        | No. Issue Date<br>MMDD/YY DR CK   JAMES B. LENNOX & ASSOCIATES INC.   LANDSCAPE ARCHITECTS   3332 CARLING AVE. OTTAWA, ONTARIO K2H 5A8                                             |                                                                      |                                                                                  |
| ICAL ROOT ZONE (CRZ = 10<br>CING MUST BE INSTALLED<br>REMAIN IN PLACE UNTIL<br>Y STAFF, FOR WORK                                                       | Tel. (613) 722-5168<br>PROJECT                                                                                                                                                     |                                                                      | Fax. 1(866) 343-3942                                                             |
| - INCLUDING<br>ERS TO ANY TREE;<br>;;<br>DR BRANCHES OR ANY                                                                                            | FOUR STOREY TWELVE DWELLING UNIT +1<br>COMMERCIAL BUILDING<br>52 GARLAND STREET, OTTAWA ON<br>DRAWING<br>TREE CONSERVATION REPORT &<br>LANDSCAPE PLAN                              |                                                                      |                                                                                  |
| IPMENT ARE NOT<br>NTLY CHANGE<br>L.2M IN HEIGHT, AND<br>5 (E.G. MODULOC - STEEL,<br>X4" WOOD FRAME) WITH                                               |                                                                                                                                                                                    |                                                                      |                                                                                  |
| ATION CANNOT BE<br>E PLACED OUTSIDE OF THE<br>GE TO EXISTING ROOTS.<br>NG MUST BE DETERMINED<br>ATED PLANS FOR THE SITE<br>DSURE REPORT, ETC). THE     |                                                                                                                                                                                    |                                                                      |                                                                                  |
| REVER BY CITY FORESTRY<br>K.<br>E REDUCED TO FACILITATE<br>BE PRESCRIBED BY AN<br>AFF. THESE MAY INCLUDE<br>R STEEL PLATING OVER<br>RUNING AND CARE OF | STAMP                                                                                                                                                                              | ANOS                                                                 | SCALE<br>AS SHOWN                                                                |
| E MUNICIPAL TREES AND<br>WITHIN THE URBAN AREA,<br>AMETER ON LOTS 1HA IN<br>METER ON LOTS >1HA,<br>ATION BY-LAW                                        | ALL AND                                                                                                                                        | 9 A                                                                  | START DATE<br>MAY 2020<br>PROJECT NO.                                            |
|                                                                                                                                                        | PROJECT NORTH                                                                                                                                                                      |                                                                      | DRAWING NO.                                                                      |
|                                                                                                                                                        |                                                                                                                                                                                    |                                                                      | L.1                                                                              |