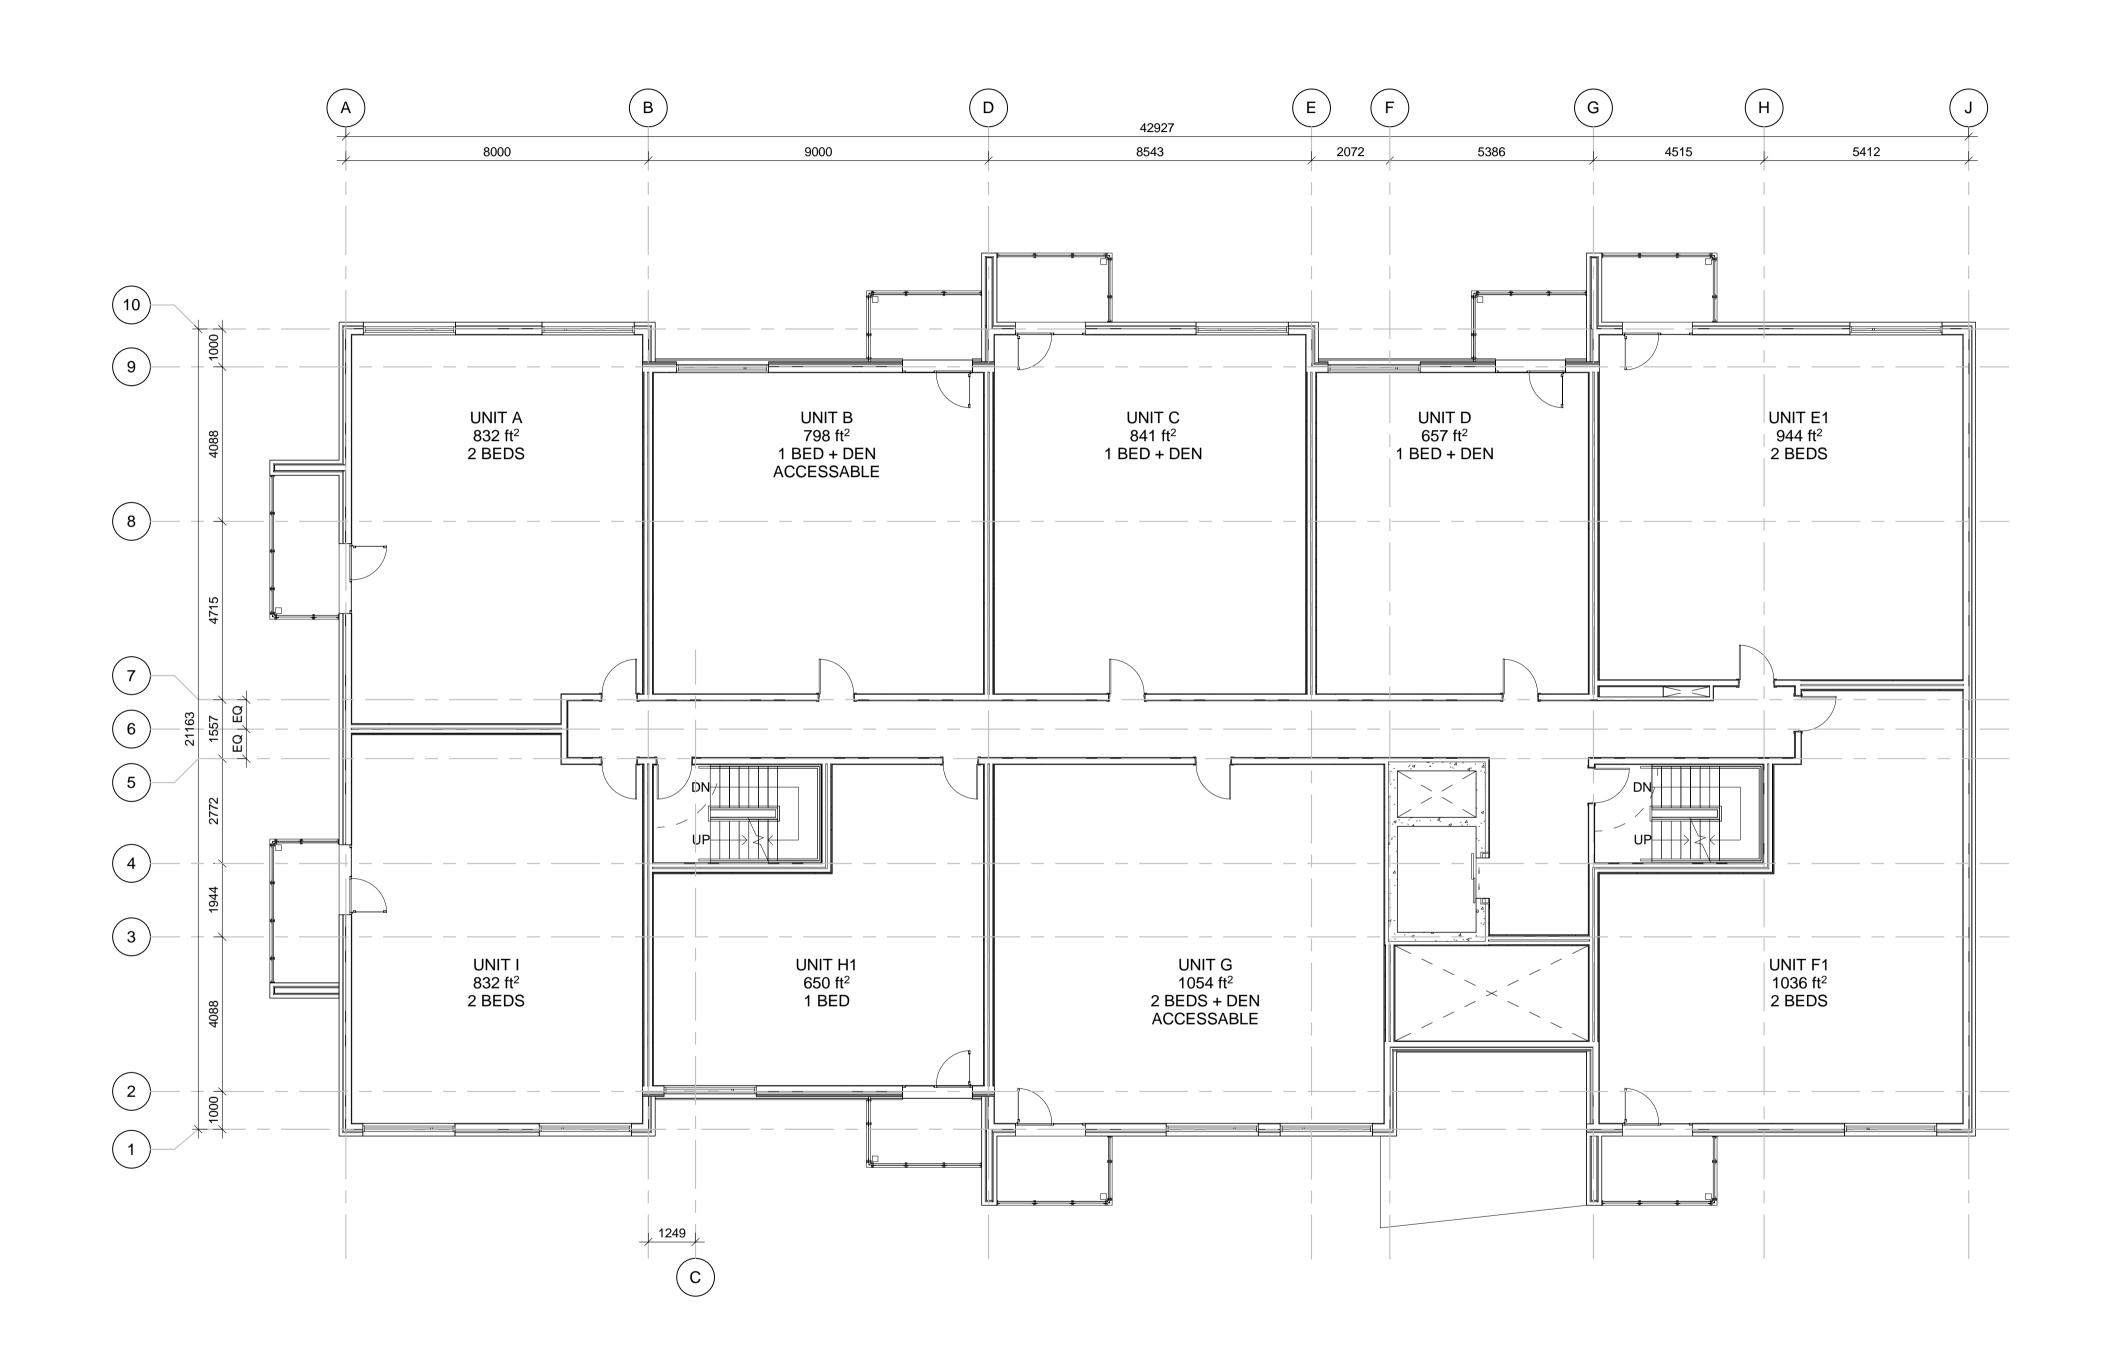

<u>CLIENT</u> LANDRIC HOMES TEL: 819-593-4805 1173 CYRVILLE RD, SUITE 202 OTTAWA, ON, K1J 7S6

PROJECT TITLE HILLSIDE

DRAWING TITLE THIRD FLOOR

| DATE<br>OCT. 2019 | DRAWN<br>Author | JOB NO. | DRAWING NO. |
|-------------------|-----------------|---------|-------------|
| 001.2013          | Autio           | 0000    | 1000        |
| SCALE             | REVIEWED        | 3206    | A203        |
| 1:100             | Checker         |         |             |
| ARCHITECTURAL     |                 |         |             |