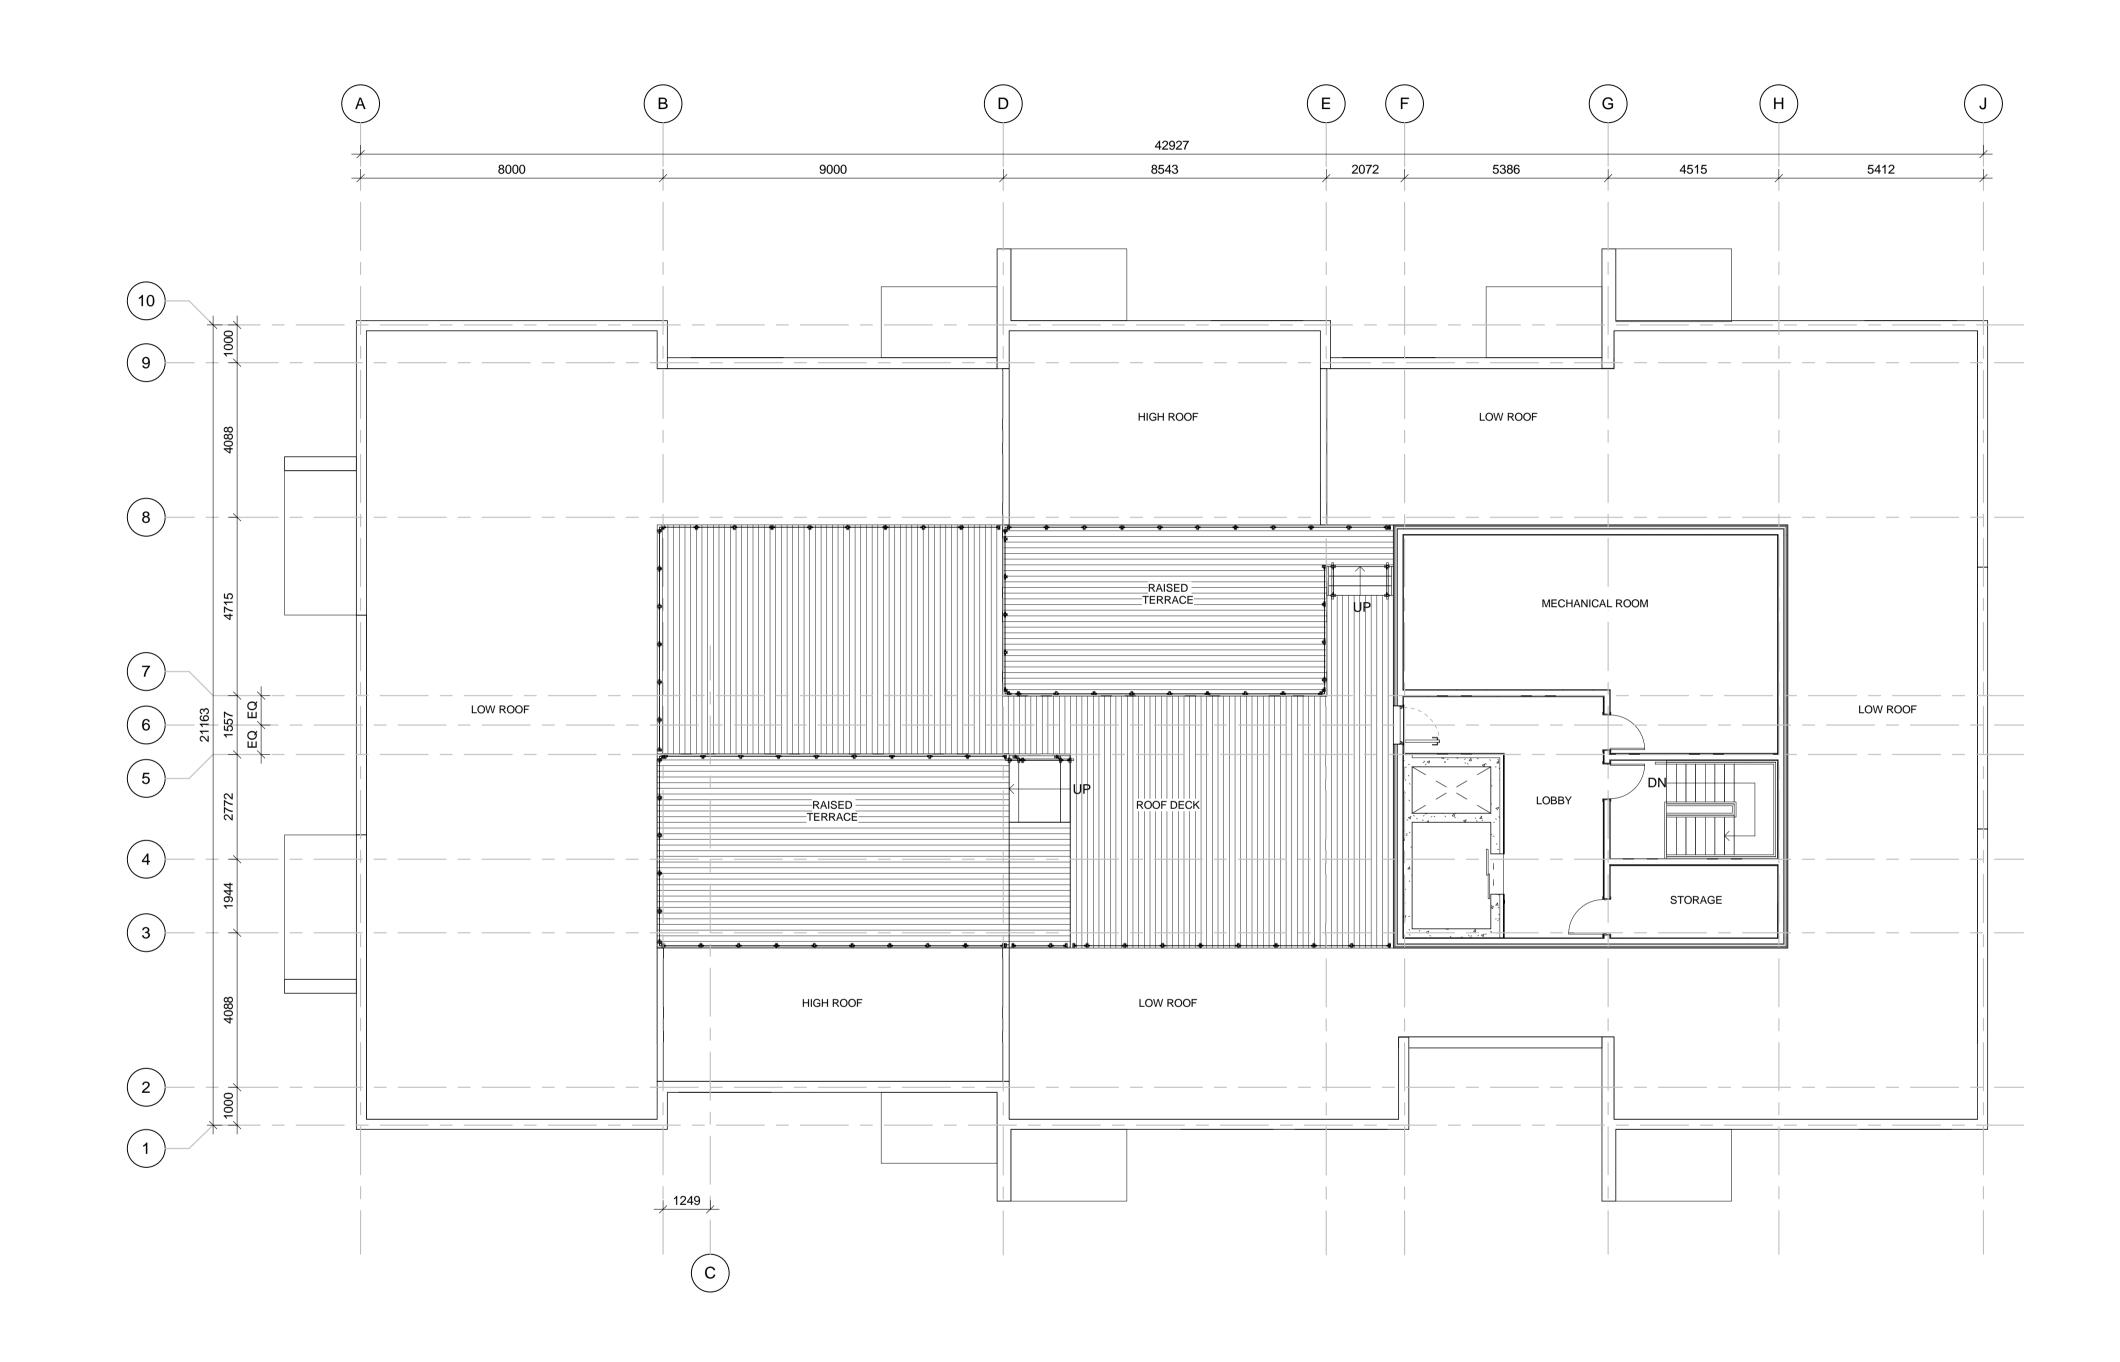

<u>CLIENT</u> LANDRIC HOMES TEL: 819-593-4805 1173 CYRVILLE RD, SUITE 202 OTTAWA, ON, K1J 7S6

WWW.ARCHITECTSDCA.COM 613.725.2294

PROJECT TITLE HILLSIDE

DRAWING TITLE ROOF PLAN

| DATE<br>OCT. 2019 | DRAWN<br>IC    | JOB NO. | DRAWING NO. |
|-------------------|----------------|---------|-------------|
| SCALE<br>1 : 100  | REVIEWED<br>TD | 3206    | A210        |
| ARCHITECTURAL     |                |         |             |