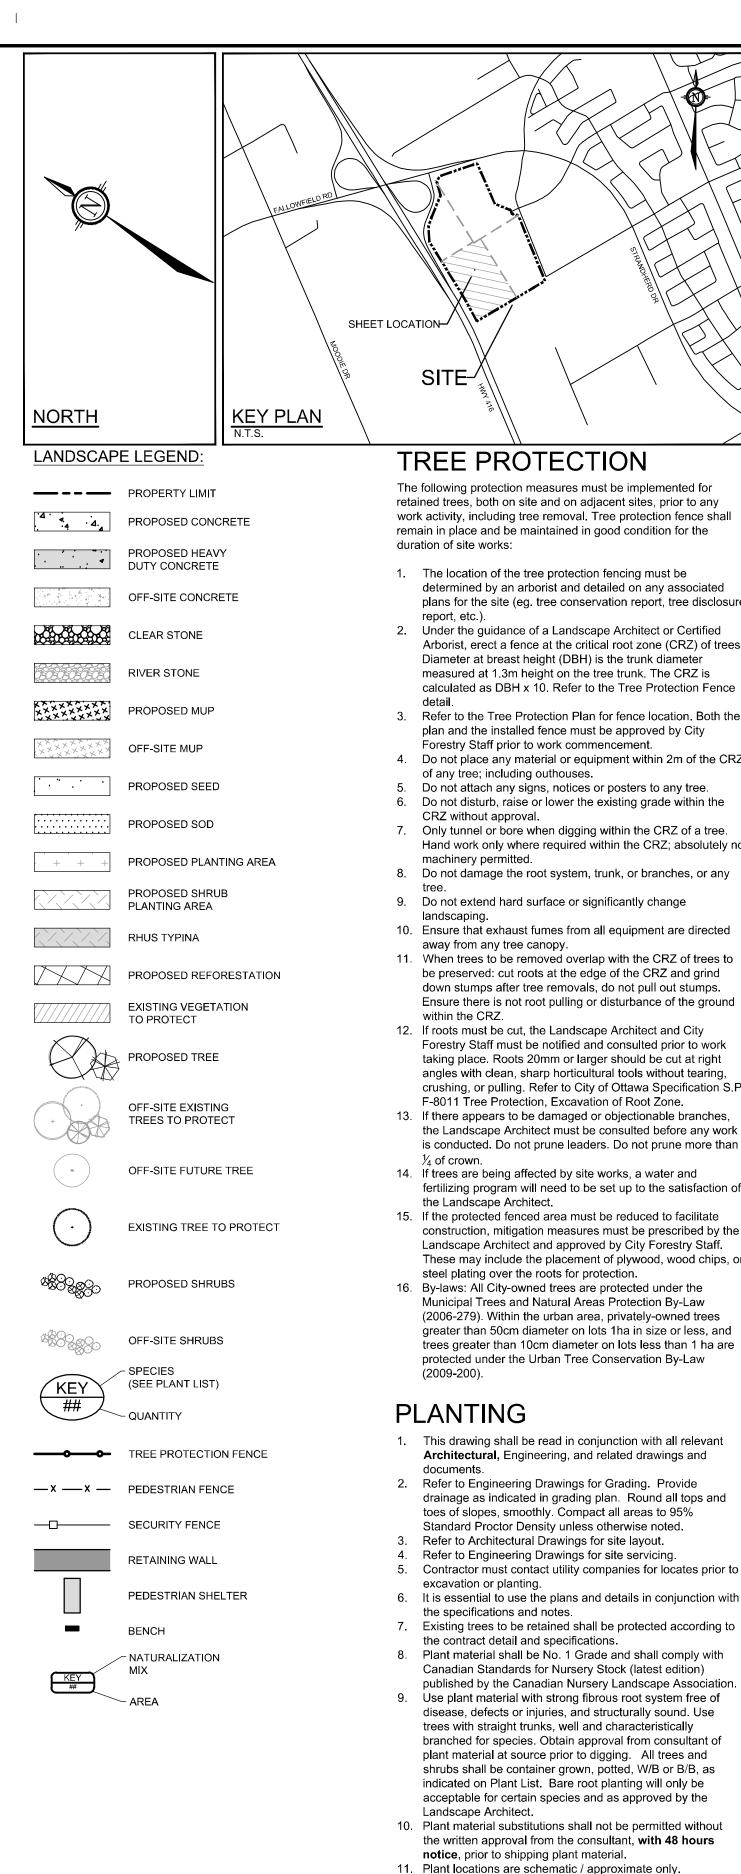

|                   |                     |            | ł, |
|-------------------|---------------------|------------|----|
|                   |                     |            |    |
|                   |                     |            |    |
|                   |                     |            | /  |
|                   |                     |            | /  |
|                   |                     |            |    |
|                   |                     |            |    |
|                   |                     |            |    |
| <u> </u>          |                     |            |    |
|                   |                     |            |    |
|                   |                     |            |    |
|                   |                     |            |    |
|                   |                     |            |    |
|                   |                     |            |    |
|                   |                     |            |    |
|                   |                     |            |    |
|                   |                     |            |    |
| <u> </u>          |                     |            |    |
|                   |                     |            |    |
|                   |                     |            |    |
|                   |                     |            |    |
|                   |                     |            |    |
|                   |                     |            | ļ  |
| <u> </u>          |                     |            | 1  |
| <u> </u>          |                     |            |    |
|                   |                     |            |    |
|                   |                     |            |    |
|                   |                     |            | ĺ  |
|                   |                     |            |    |
|                   |                     |            |    |
| T                 |                     |            |    |
|                   |                     |            |    |
|                   |                     |            |    |
|                   |                     | <u>s )</u> |    |
|                   | 267.0<br>R<br>387.0 | 00m2       |    |
|                   |                     |            |    |
|                   |                     |            |    |
|                   |                     |            |    |
|                   |                     |            |    |
|                   |                     |            |    |
| $\langle \rangle$ |                     |            |    |
|                   |                     |            |    |
|                   |                     |            |    |
|                   |                     |            |    |
|                   |                     |            |    |
|                   |                     |            |    |
|                   |                     | , = =      |    |