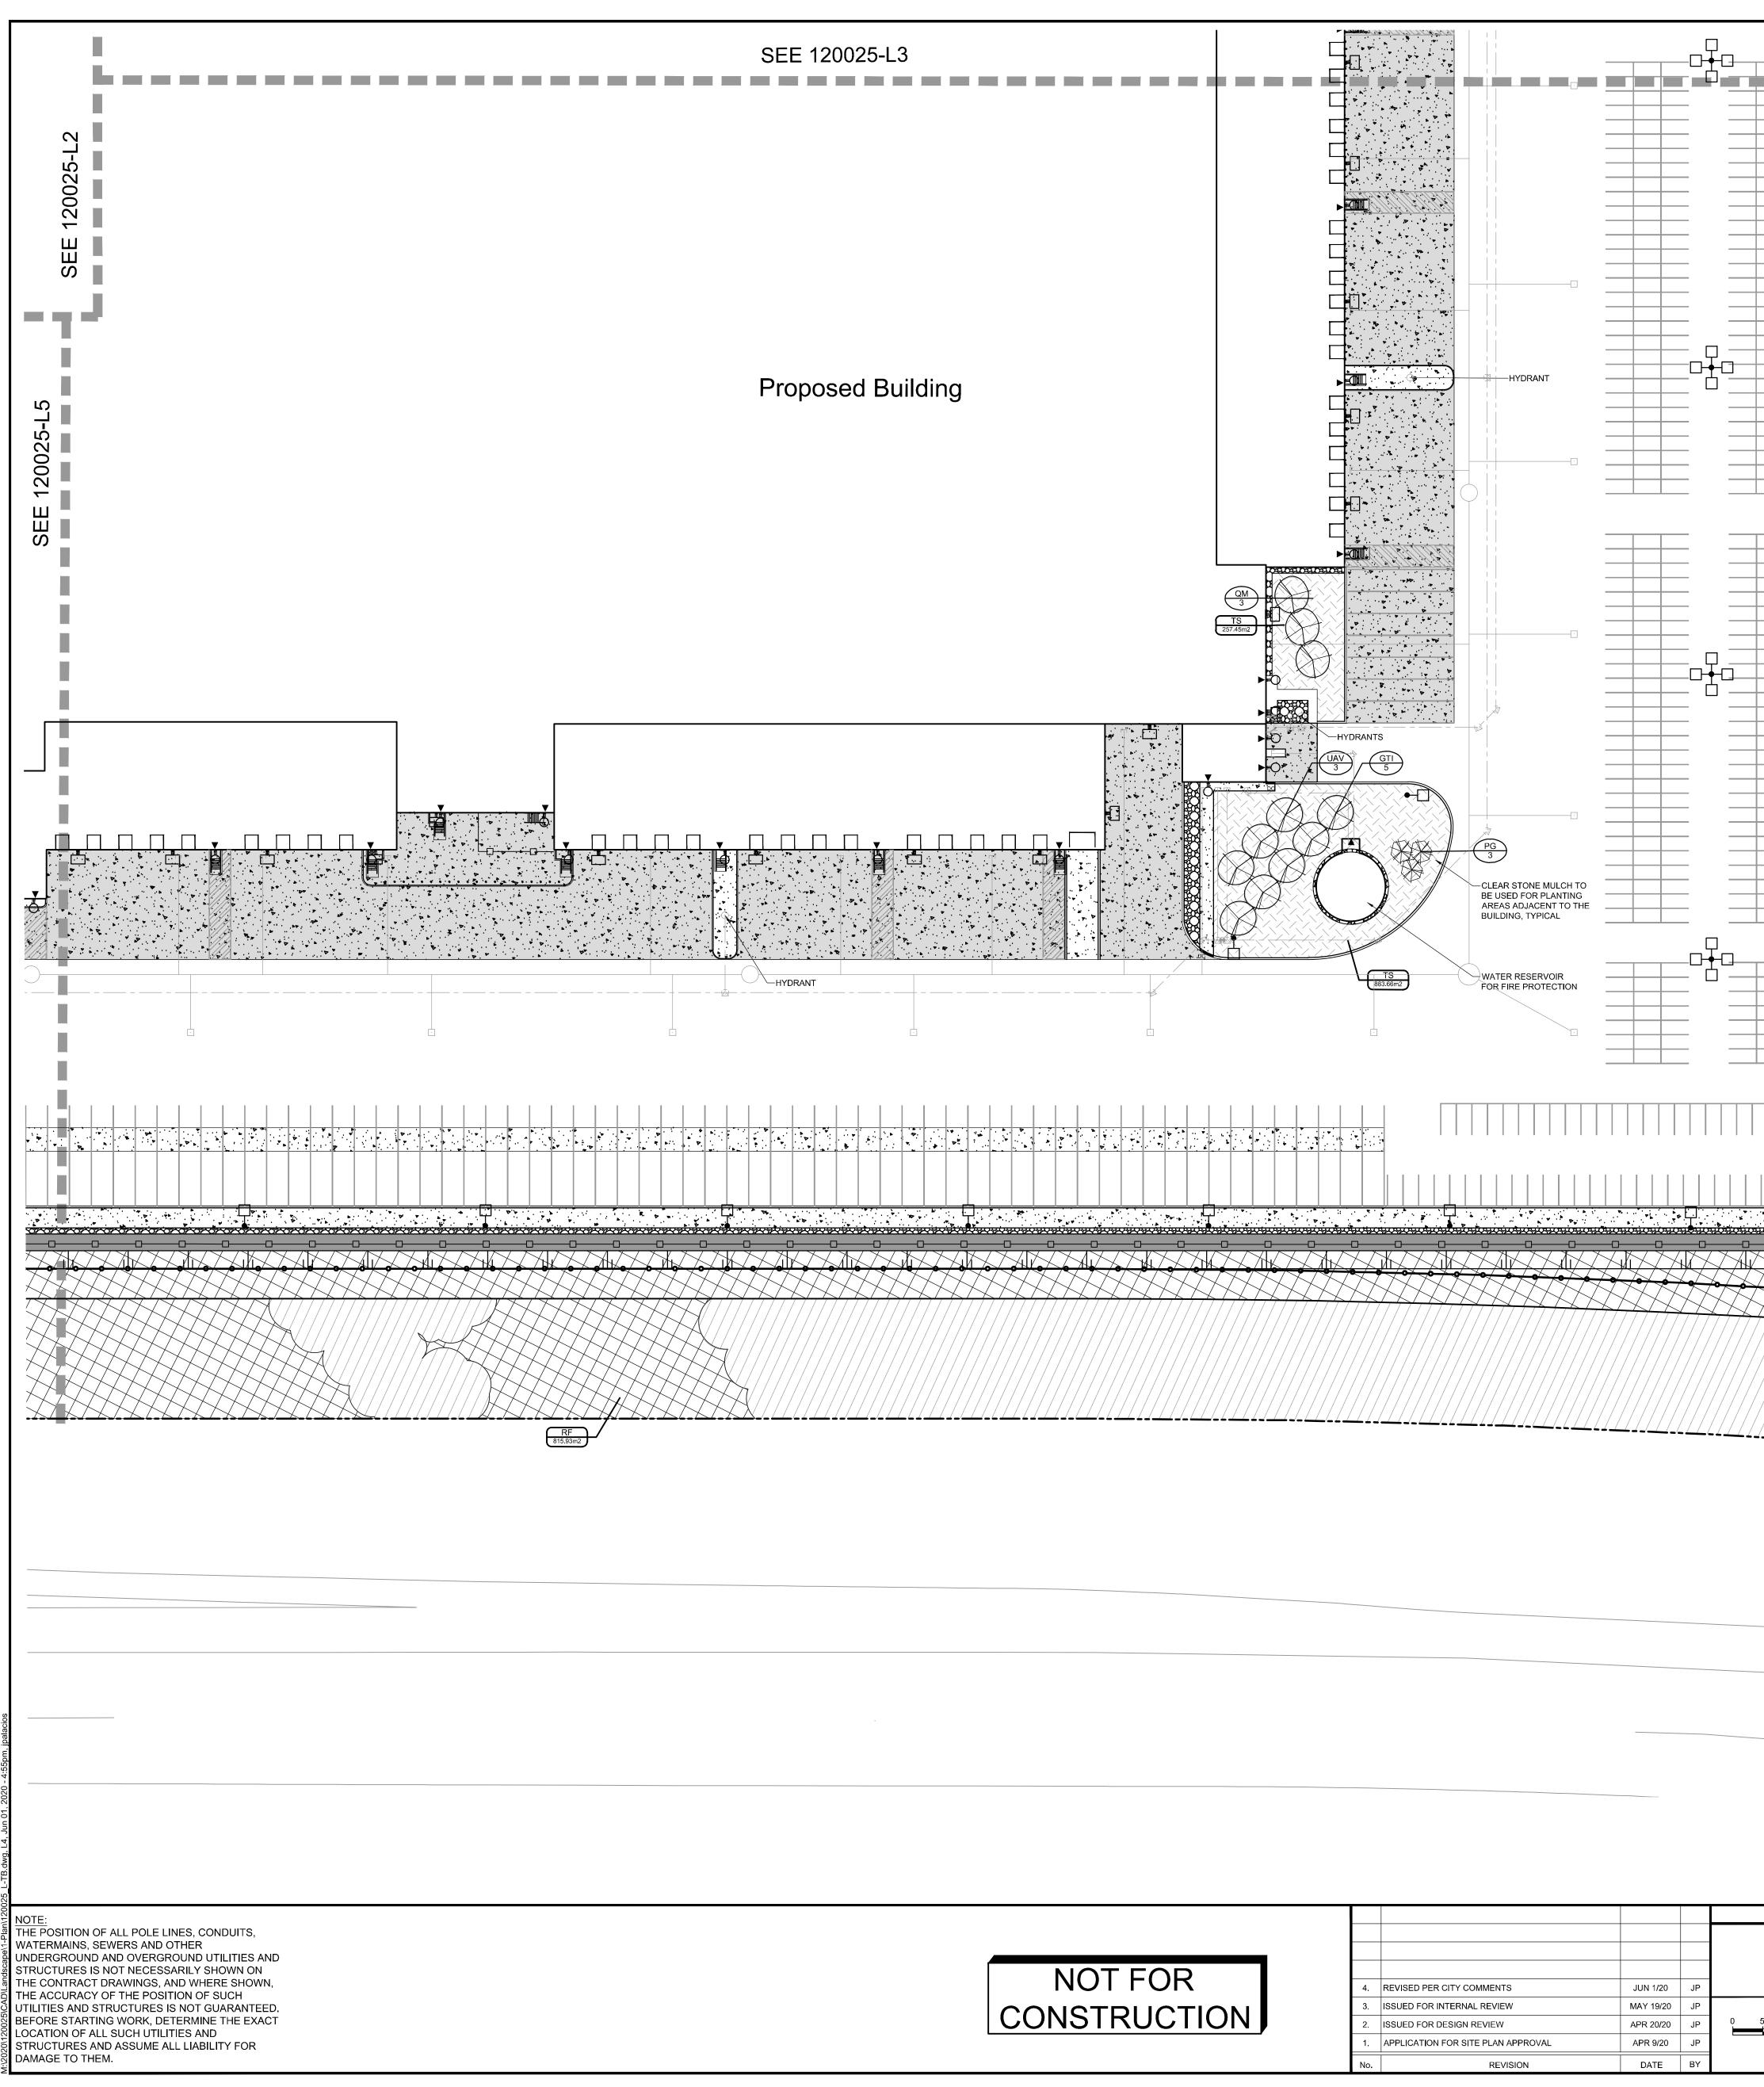

|                   |                     |            | ł, |
|-------------------|---------------------|------------|----|
|                   |                     |            |    |
|                   |                     |            |    |
|                   |                     |            | /  |
|                   |                     |            | /  |
|                   |                     |            |    |
|                   |                     |            |    |
|                   |                     |            |    |
| <u> </u>          |                     |            |    |
|                   |                     |            |    |
|                   |                     |            |    |
|                   |                     |            |    |
|                   |                     |            |    |
|                   |                     |            |    |
|                   |                     |            |    |
|                   |                     |            |    |
|                   |                     |            |    |
| <u> </u>          |                     |            |    |
|                   |                     |            |    |
|                   |                     |            |    |
|                   |                     |            |    |
|                   |                     |            |    |
|                   |                     |            | ļ  |
| <u> </u>          |                     |            | 1  |
| <u> </u>          |                     |            |    |
|                   |                     |            |    |
|                   |                     |            |    |
|                   |                     |            | ĺ  |
|                   |                     |            |    |
|                   |                     |            |    |
| T                 |                     |            |    |
|                   |                     |            |    |
|                   |                     |            |    |
|                   |                     | <u>s )</u> |    |
|                   | 267.0<br>R<br>387.0 | 00m2       |    |
|                   |                     |            |    |
|                   |                     |            |    |
|                   |                     |            |    |
|                   |                     |            |    |
|                   |                     |            |    |
| $\langle \rangle$ |                     |            |    |
|                   |                     |            |    |
|                   |                     |            |    |
|                   |                     |            |    |
|                   |                     |            |    |
|                   |                     |            |    |
|                   |                     | , = =      |    |