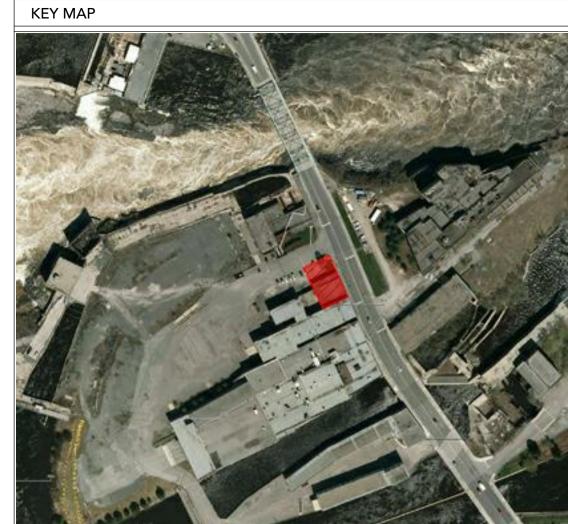

613-620-2255 mckinleyenvironmental@gmail.com www.mckinleyenvironmental.com required to meet several conditions established by the MPA. The Integrated EIS, TCR and WMMP report was prepared to evaluate and meet the MPA conditions related to Phase 1 & 2 of the Zibi Development, including the requirement for an Individual Development Phase EIS and TCR (Condition 25) and the requirement for an updated Wildlife Mitigation and Monitoring Plan (WMMP) (Condition 19). The area addressed by the Integrated EIS, TCR, and WMMP (the Site) is shown below in Figure 1.

## FIGURE 1: SITE OVERVIEW

Zibi Phase 1 & 2 Development

Integrated Environmental Impact Statement, Tree Conservation Report & Wildlife Mitigation and Monitoring Plan – Addendum #2

Please Note: This is not a legal land survey. All dimensions and locations are shown as approximate.