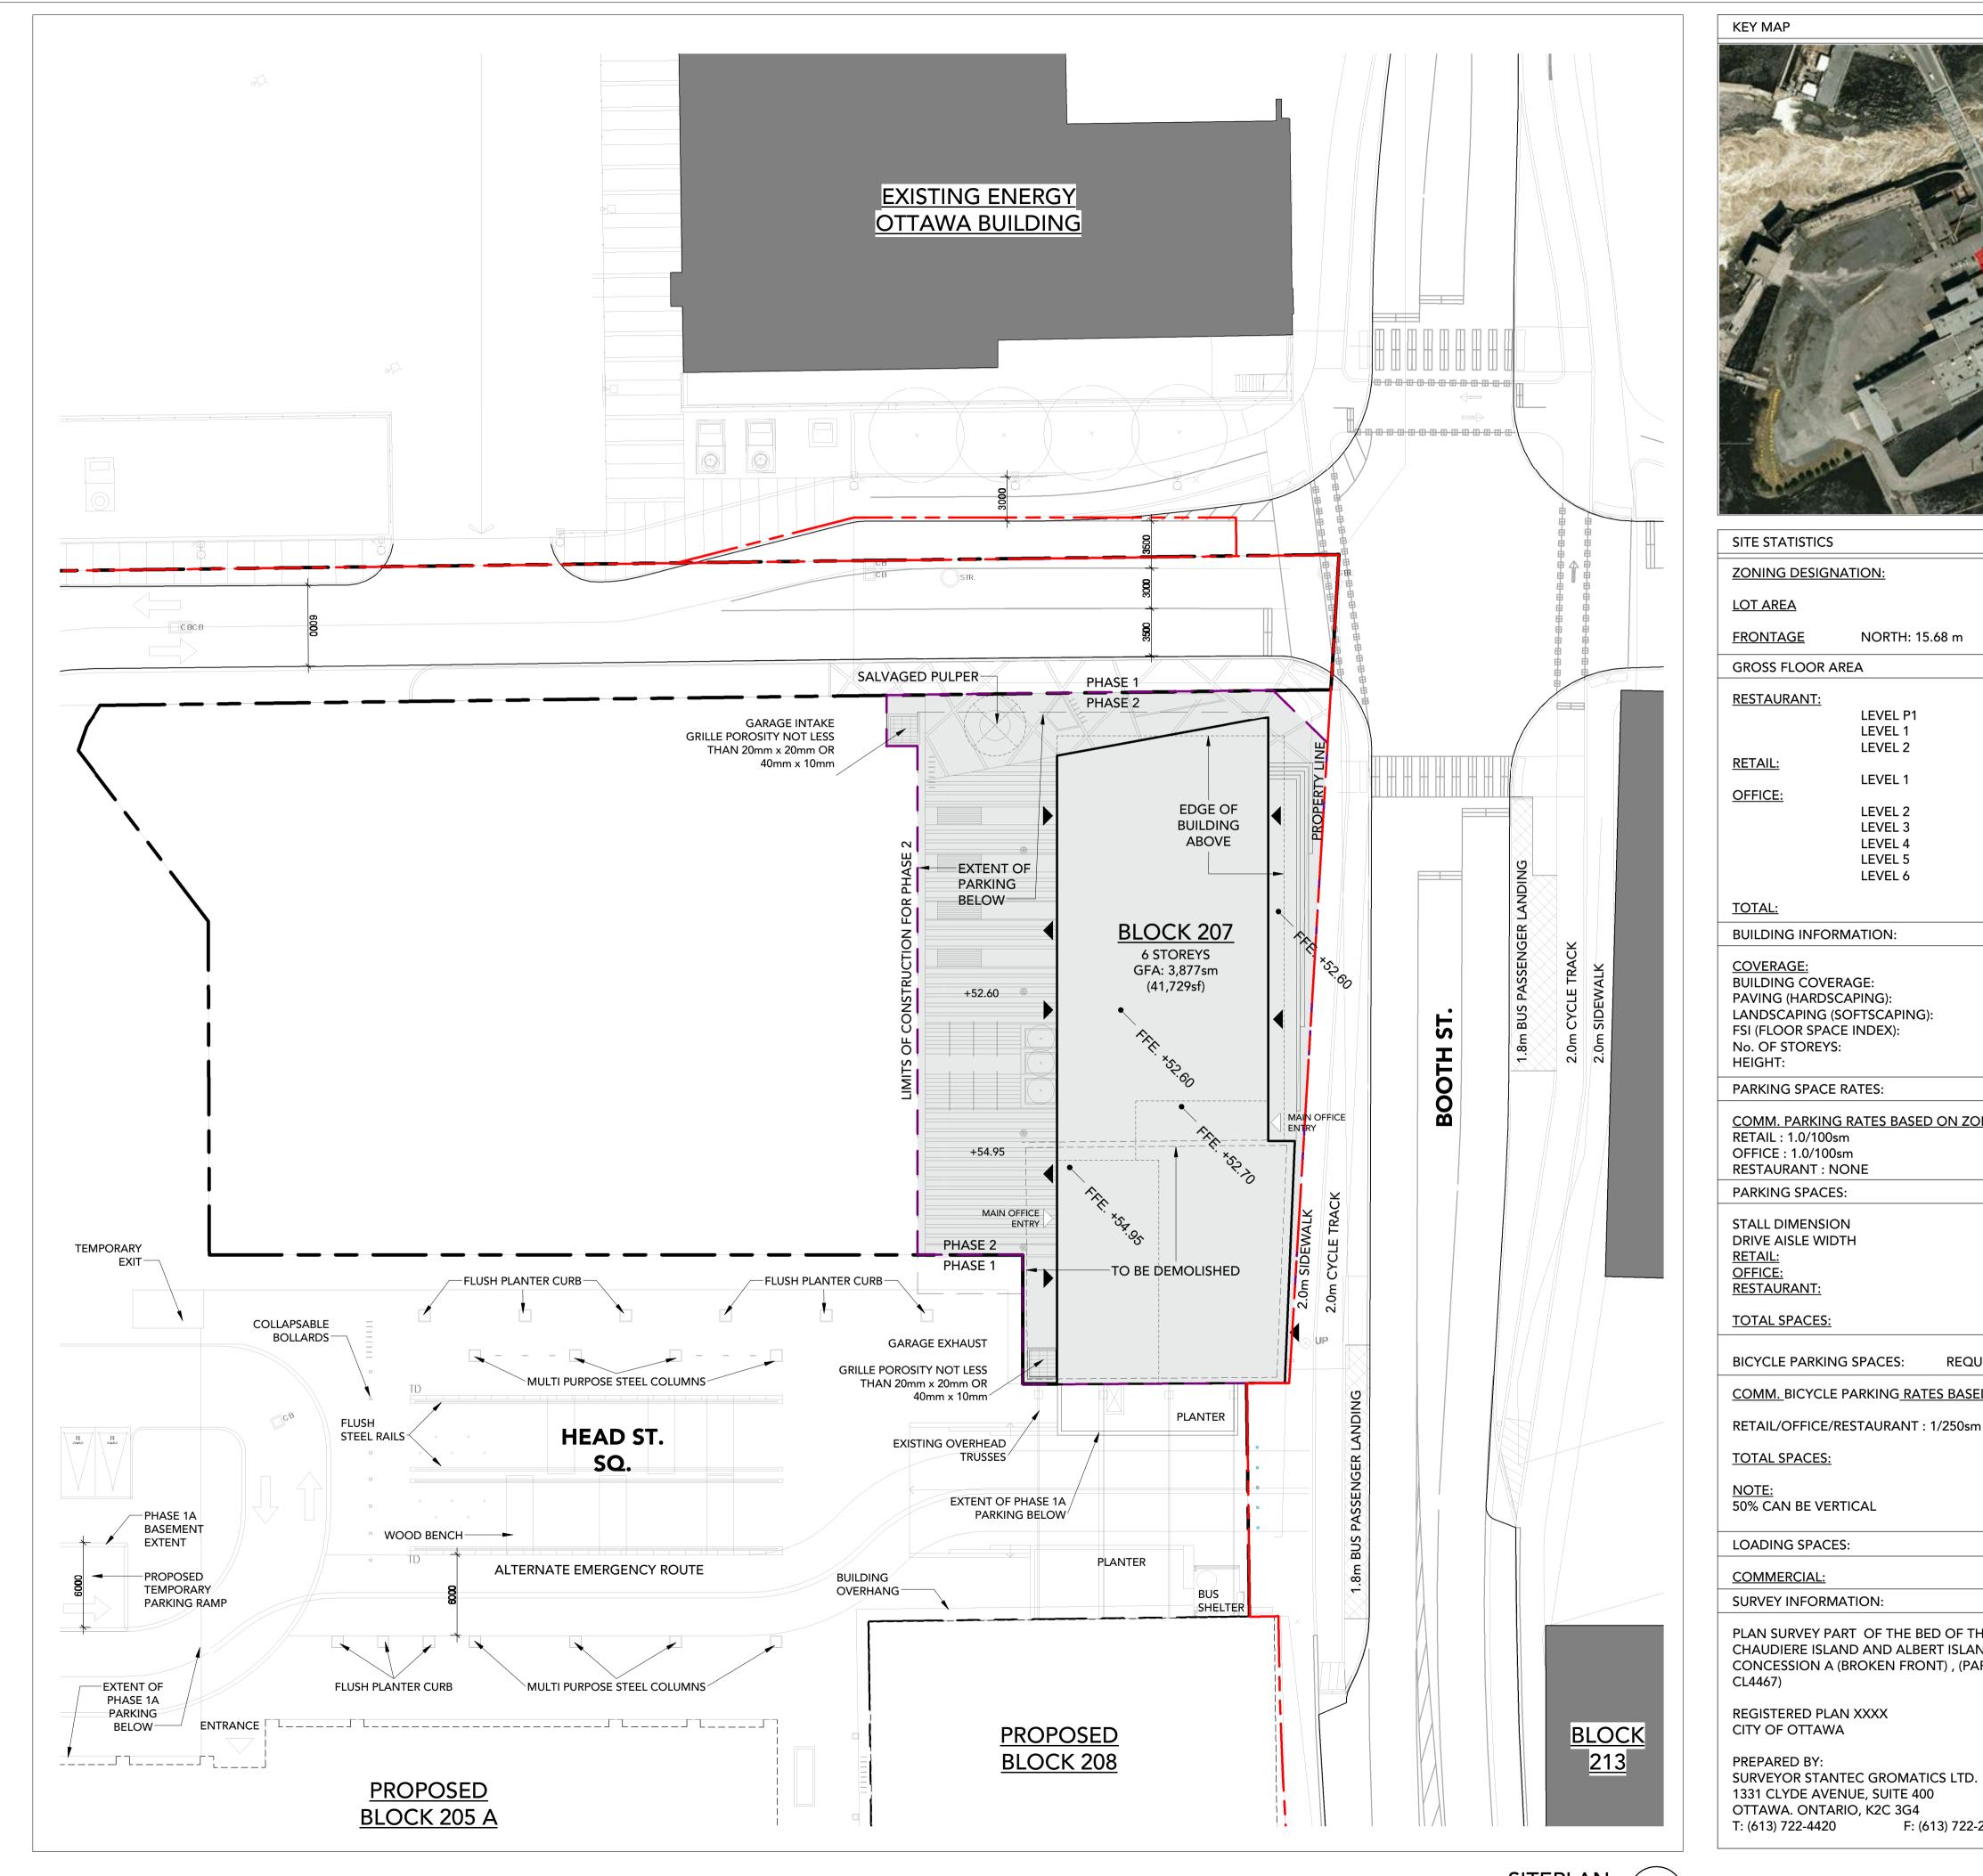

## 3.0 BLOCK 206 AND BLOCK 207 SITE PLANS

The Site Plans for the Block 206 and Block 207 developments are included below. Block 206 will be developed to accommodate a twenty four (24) storey building with roof terraces at Level 3, Level 9, and Level 23. Block 207 will include a six (6) storey commercial building. The Zibi Phase 1 & 2 development, including Block 206 and Block 207, will receive municipal water and sewer services. Stormwater quality control will be provided by a new end-of-pipe oil and grit separator.