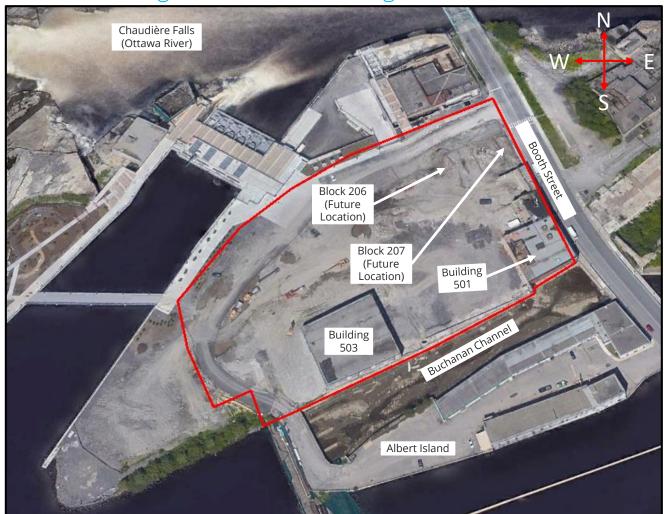

613-620-2255 mckinleyenvironmental@gmail.com www.mckinleyenvironmental.com required to meet several conditions established by the MPA. The Integrated EIS, TCR and WMMP report was prepared to evaluate and meet the MPA conditions related to Phase 1 & 2 of the Zibi Development, including the requirement for an Individual Development Phase EIS and TCR (Condition 25) and the requirement for an updated Wildlife Mitigation and Monitoring Plan (WMMP) (Condition 19). The area addressed by the Integrated EIS, TCR, and WMMP (the Site) is shown below in Figure 1.

## FIGURE 1: SITE OVERVIEW

Zibi Phase 1 & 2 Development

Integrated Environmental Impact Statement, Tree Conservation Report & Wildlife Mitigation and Monitoring Plan – Addendum #2

Please Note: This is not a legal land survey. All dimensions and locations are shown as approximate.