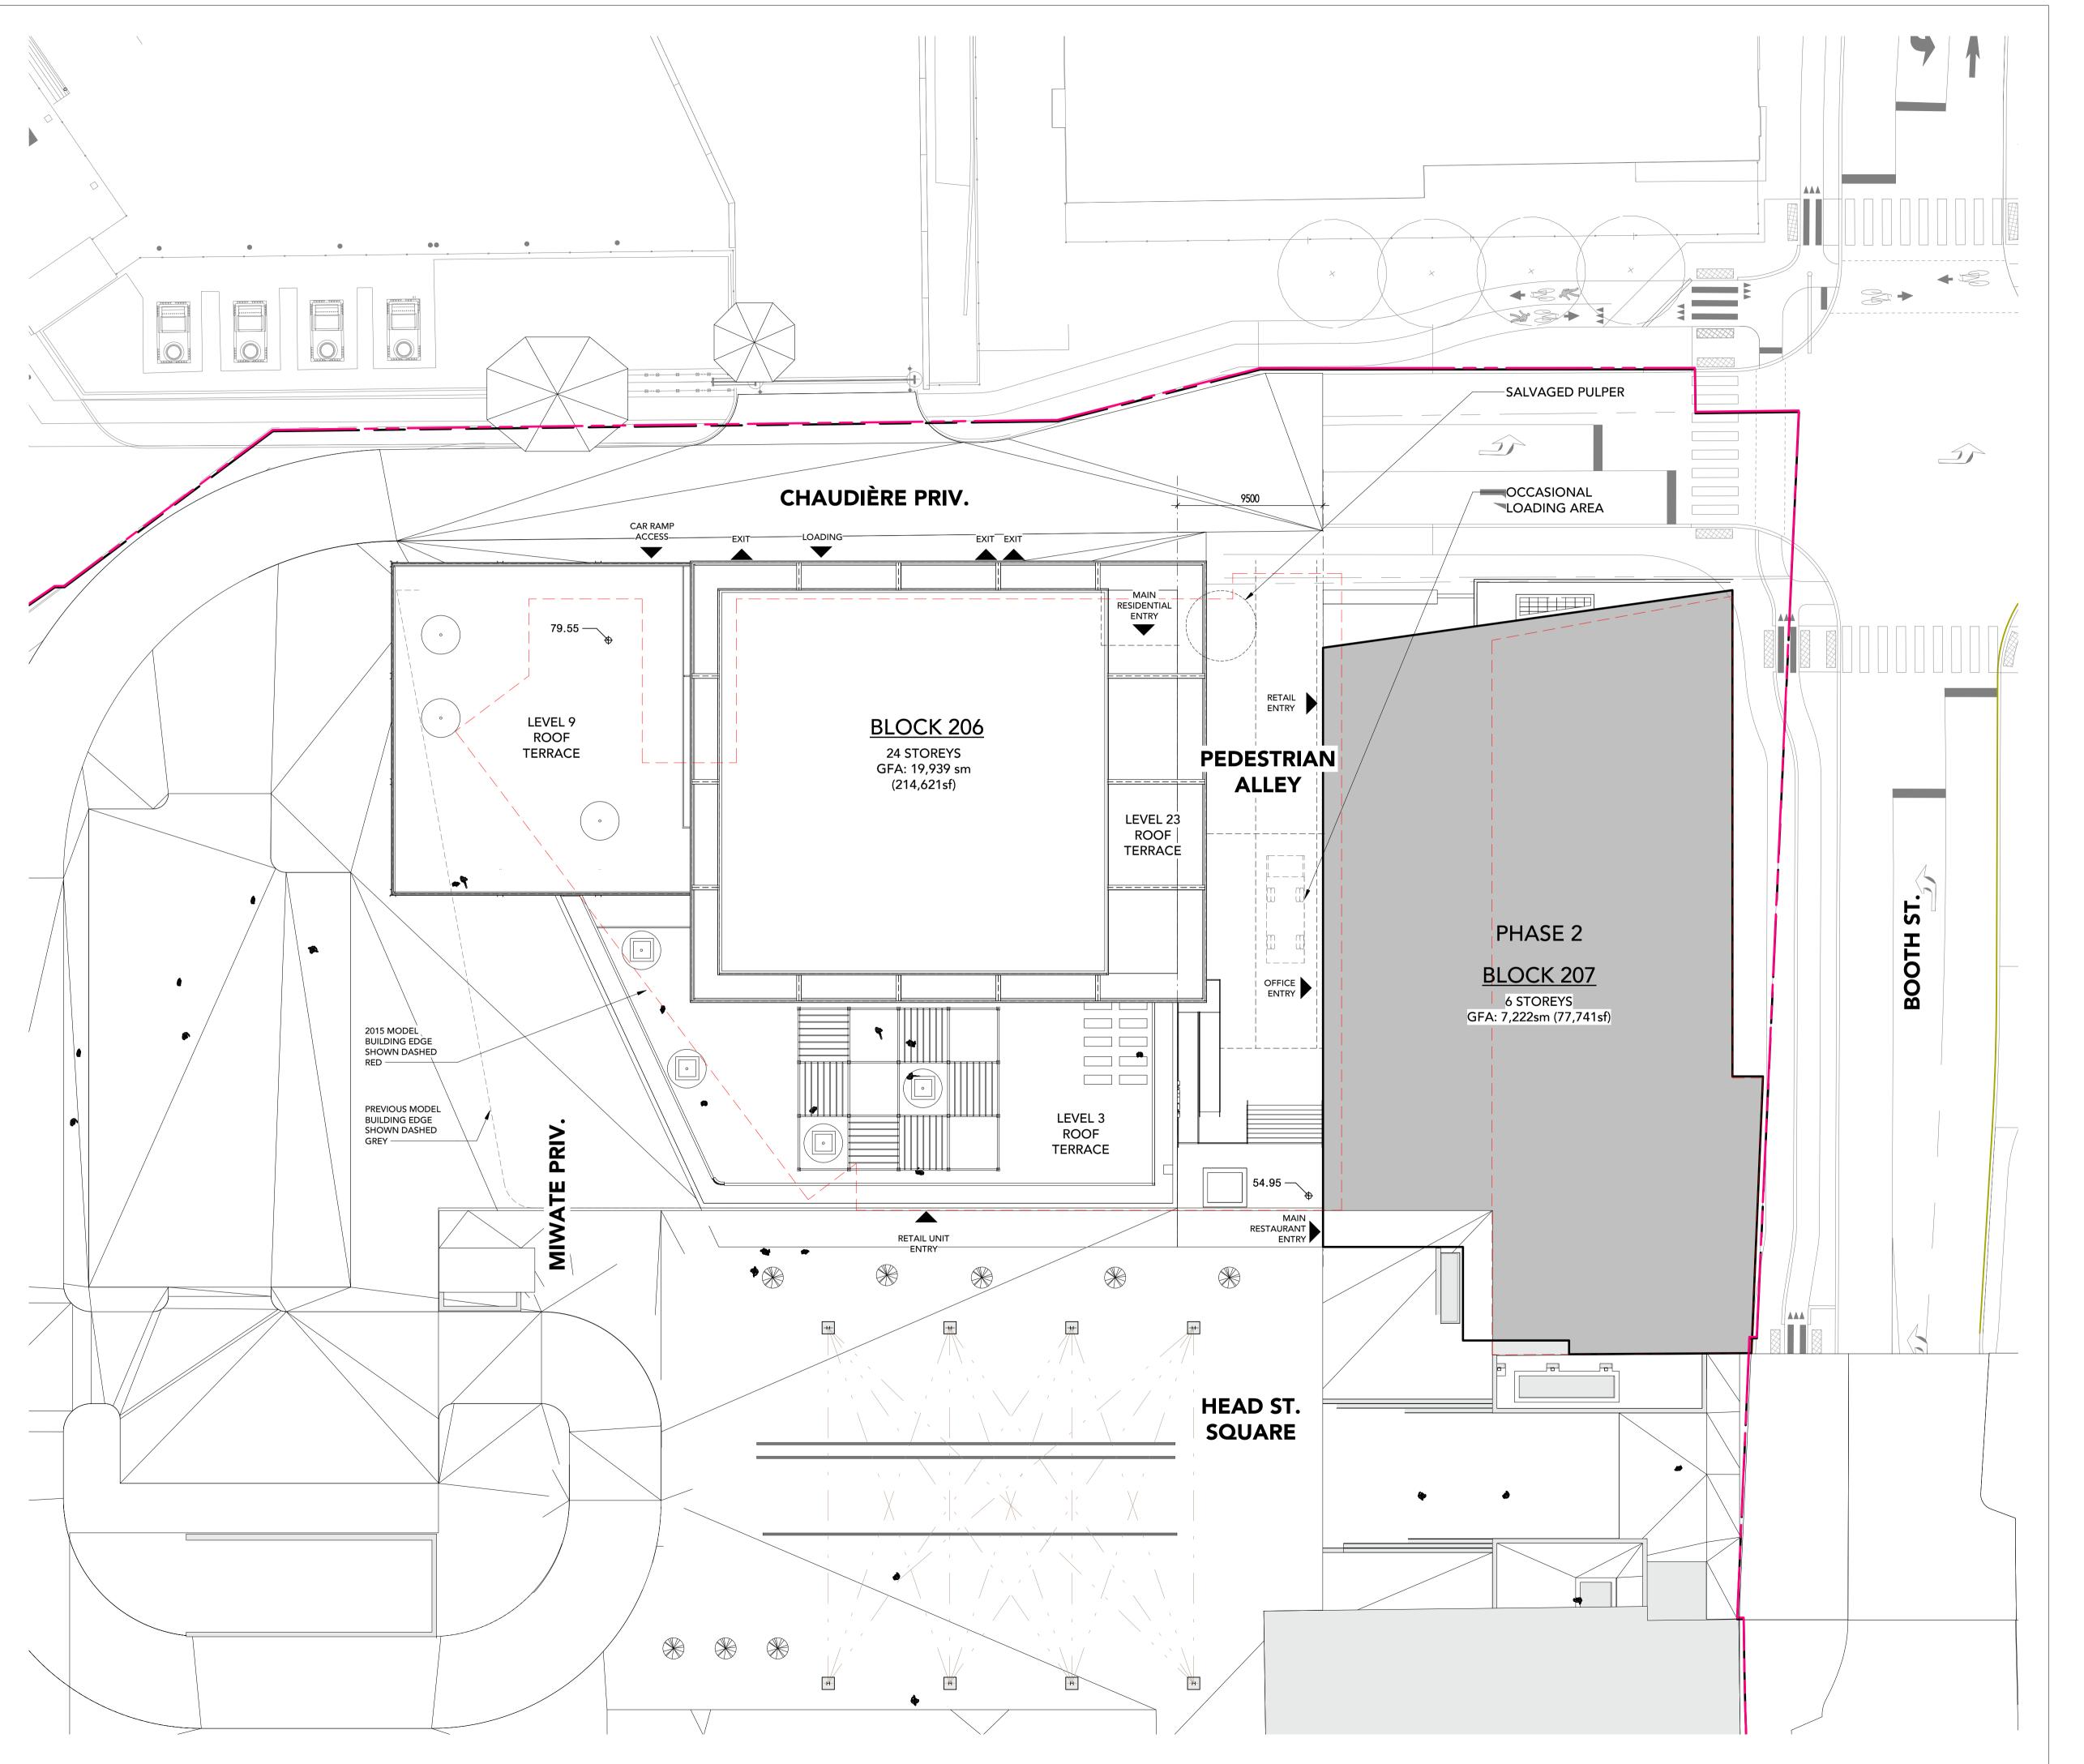

## 3.0 BLOCK 206 AND BLOCK 207 SITE PLANS

The Site Plans for the Block 206 and Block 207 developments are included below. Block 206 will be developed to accommodate a twenty four (24) storey building with roof terraces at Level 3, Level 9, and Level 23. Block 207 will include a six (6) storey commercial building. The Zibi Phase 1 & 2 development, including Block 206 and Block 207, will receive municipal water and sewer services. Stormwater quality control will be provided by a new end-of-pipe oil and grit separator.