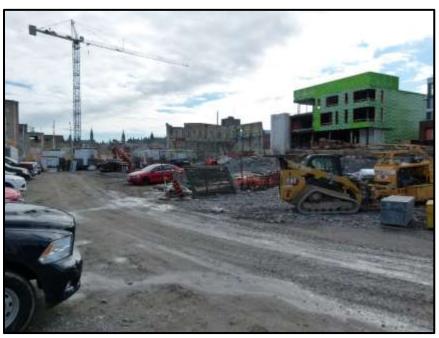

#### 2.0 CURRENT CONDITIONS

A site visit was completed on April 4<sup>th</sup>, 2020 in order to provide an update of the conditions of the proposed Block 206 and Block 207 development areas. Weather conditions during the site visit included partly cloudy skies and 9 °C. Photographs from the April 4<sup>th</sup>, 2020 site visit are included below. The Block 206 and Block 207 development areas were observed to consist primarily of compacted gravel, crushed concrete, and stockpiles. Construction equipment, site trailers, and materials that are currently being utilized to construct buildings in the adjacent areas of the Zibi Phase 1 and 2 development were also present within Block 206 and Block 207. Demolition activities within the Block 206 and Block 207 development areas appeared to be substantially complete, with no derelict structures remaining. There were no vegetation features, trees, natural habitats, wildlife, or wildlife habitat features observed within the Block 206 and Block 207 development areas. As such, no new concerns with respect to natural heritage features were identified.

Photograph 1: Looking southeast at Block 207 (April 4<sup>th</sup>, 2020).

**Photograph 2**: Looking southwest at Block 206 (April 4<sup>th</sup>, 2020).