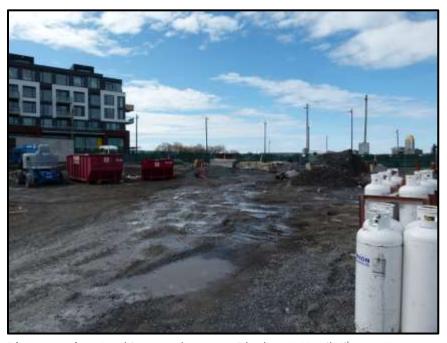

#### 2.0 CURRENT CONDITIONS

A site visit was completed on April 4<sup>th</sup>, 2020 in order to provide an update of the conditions of the proposed Block 206 and Block 207 development areas. Weather conditions during the site visit included partly cloudy skies and 9 °C. Photographs from the April 4<sup>th</sup>, 2020 site visit are included below. The Block 206 and Block 207 development areas were observed to consist primarily of compacted gravel, crushed concrete, and stockpiles. Construction equipment, site trailers, and materials that are currently being utilized to construct buildings in the adjacent areas of the Zibi Phase 1 and 2 development were also present within Block 206 and Block 207. Demolition activities within the Block 206 and Block 207 development areas appeared to be substantially complete, with no derelict structures remaining. There were no vegetation features, trees, natural habitats, wildlife, or wildlife habitat features observed within the Block 206 and Block 207 development areas. As such, no new concerns with respect to natural heritage features were identified.

Photograph 1: Looking southeast at Block 207 (April 4<sup>th</sup>, 2020).

**Photograph 2**: Looking southwest at Block 206 (April 4<sup>th</sup>, 2020).