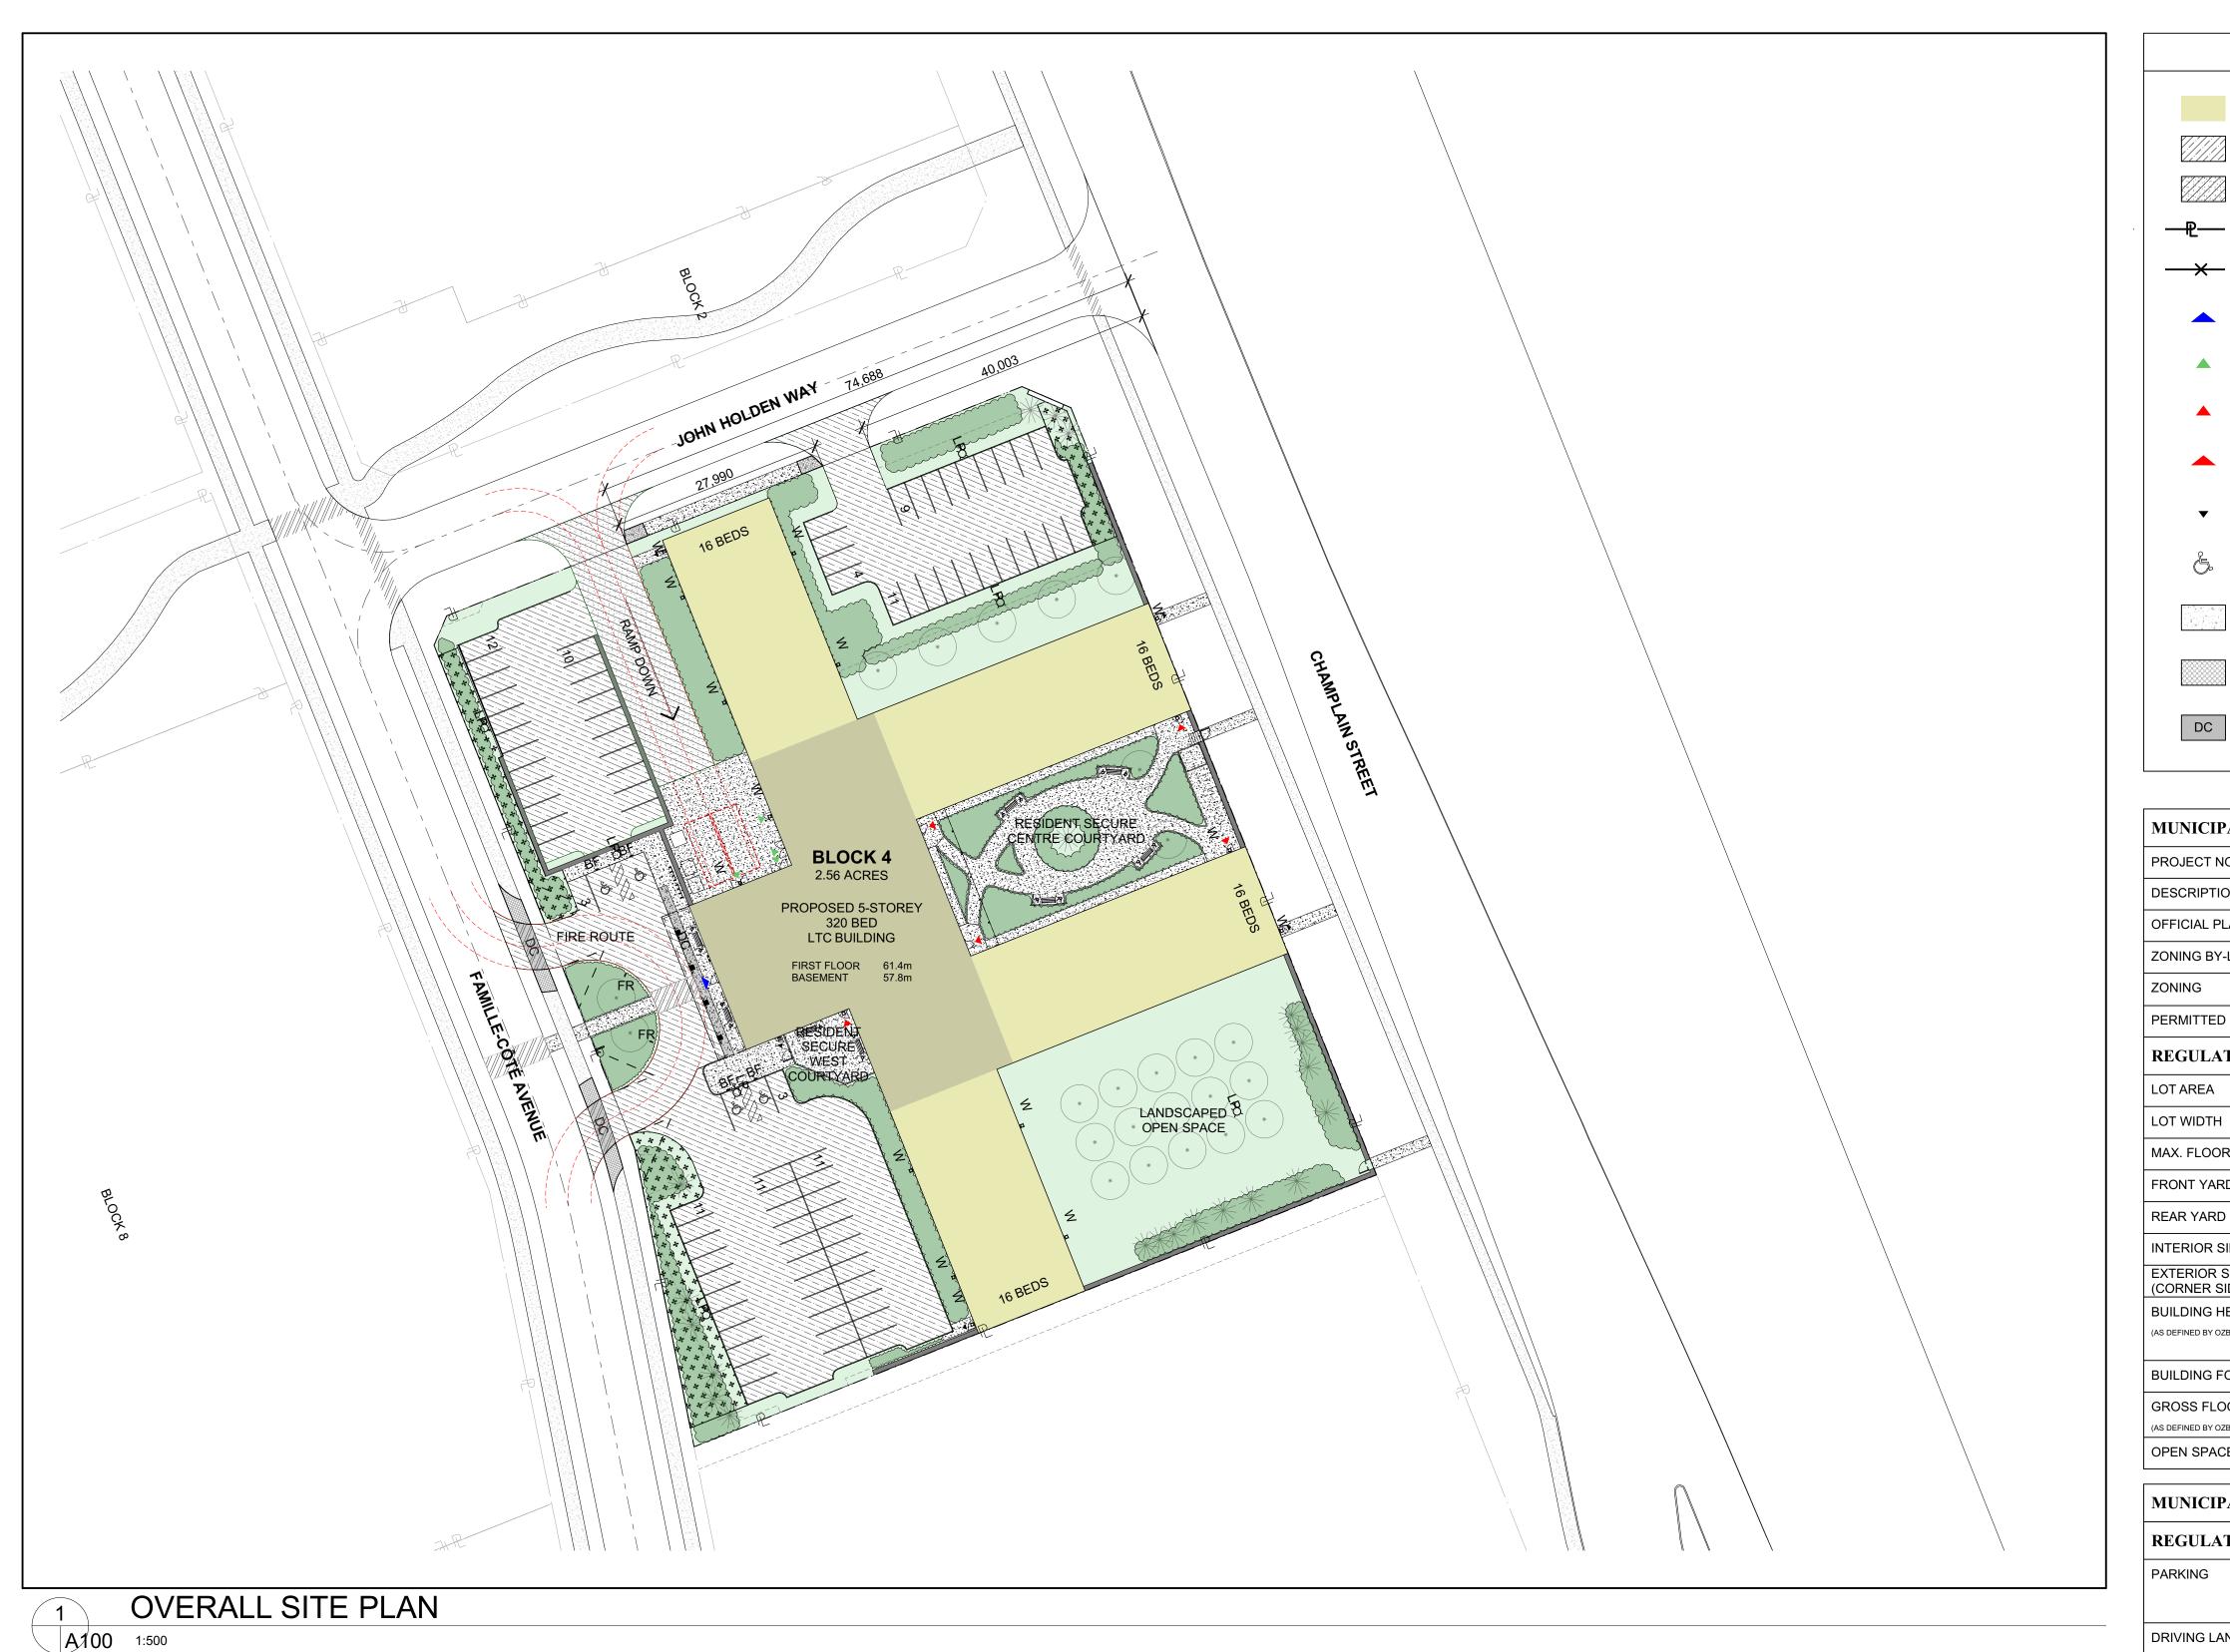

| PAL REVIEW                |      | SITE DATA                                   |                                                                                              |  |
|---------------------------|------|---------------------------------------------|----------------------------------------------------------------------------------------------|--|
| NO.                       | 1844 | 850 CHAMPLAIN STREET OTTAWA ONTARIO K1C 1K3 |                                                                                              |  |
| ION                       |      | 5 STOREY, 320 BED LONG TERM CARE FACILITY   |                                                                                              |  |
| PLAN                      |      | MIXED USE CENTRE / TOWN CENTRE              |                                                                                              |  |
| Y-LAW                     |      | 2008-250                                    |                                                                                              |  |
|                           |      | MC[2179]                                    |                                                                                              |  |
| DUSES                     |      | RESIDENTIAL CARE FACILITY                   |                                                                                              |  |
| ATION                     |      | REQUIREMENT                                 | ACTUAL                                                                                       |  |
|                           |      |                                             | 10 445 m <sup>2</sup> (2.6 ACRES)                                                            |  |
| Н                         |      |                                             | 90.1 m                                                                                       |  |
| OR SPACE INDEX (FSI)      |      | NO MAXIMUM                                  | 1.01 (OZBL) or 1.68 (normal GFA)                                                             |  |
| RD                        |      | NO MINIMUM                                  | +/- 1.30 m DISTANCE WILL CHANGE GIVEN<br>DESIGN-BUILD PREFAB MODULAR<br>CONSTRUCTION PROCESS |  |
| D                         |      | NO MINIMUM                                  | 0.05 m                                                                                       |  |
| SIDE YARD                 |      |                                             | N/A                                                                                          |  |
| R SIDE YARD<br>SIDE YARD) |      | NO MINIMUM                                  | 0.05 m (E) and 18.60 m (W)                                                                   |  |
| HEIGHT<br>OZBL)           |      | MINIMUM HEIGHT 6.7m                         | 26.3 m                                                                                       |  |
|                           |      | NO MAXIMUM HEIGHT                           |                                                                                              |  |
| FOOTPRINT AREA            |      |                                             | 3330.0 m <sup>2</sup>                                                                        |  |
| OOR AREA                  |      |                                             | 10 600 m <sup>2</sup>                                                                        |  |
| OZBL)                     |      |                                             | (AS DEFINED BY OZBL)                                                                         |  |
| CE AREA                   |      |                                             | 7281.2 m <sup>2</sup>                                                                        |  |

| MUNICIPAL REVIEW                        | PARKING DATA                                                                  |                                                                                                       |  |
|-----------------------------------------|-------------------------------------------------------------------------------|-------------------------------------------------------------------------------------------------------|--|
| REGULATION                              | REQUIREMENT                                                                   | ACTUAL                                                                                                |  |
| PARKING                                 | NO MINIMUM                                                                    | REFER TO PARKING<br>CALCULATIONS ON THIS<br>DRAWING                                                   |  |
| DRIVING LANE WIDTH                      | MINIMUM 6.7 m                                                                 | 6.7 m                                                                                                 |  |
| PARKING AISLE WIDTH                     | MINIMUM 6.7 m                                                                 | 6.7 m                                                                                                 |  |
| PARKING SPACE                           | MINIMUM 2.6 m x 5.2 m                                                         | 2.6 m x 5.2 m                                                                                         |  |
| LANDSCAPING                             | 15% OF PARKING LOT<br>(INCLUDING LANDSCAPED BUFFER & INTERIOR<br>LANDSCAPING) | 27.3% (840 m <sup>2</sup> ) OF PARKING LOT<br>(INCLUDING LANDSCAPED BUFFER & INTERIOR<br>LANDSCAPING) |  |
| LANDSCAPED BUFFER AROUND<br>PARKING LOT | ABUTTING STREET = 3 m<br>NOT ABUTTING STREET = 1.5 m                          | ABUTTING STREET = 3 m<br>NOT ABUTTING STREET = 1.5 m                                                  |  |

| MUNICIPAL REVIEW LOA                                 |                                                     | DING AREA DATA                              |  |  |
|------------------------------------------------------|-----------------------------------------------------|---------------------------------------------|--|--|
| REGULATION                                           | REQUIREMENT                                         | ACTUAL                                      |  |  |
| MINIMUM NUMBER OF SPACES                             | 2 SPACES                                            | 2 SPACES                                    |  |  |
| MINIMUM LOADING DIMENSIONS                           | 3.5 m x 5.2 m                                       | 3.5 m x 9.0 m                               |  |  |
| MINIMUM WIDTH OF DRIVEWAY<br>ACCESSING LOADING SPACE | MINIMUM 6.7 m                                       | 6.7 m                                       |  |  |
| REQUIRED SCREENING                                   | MINIMUM 2 m HIGH OPAQUE<br>SCREEN                   | 3.5 m HIGH RETAINING WALL<br>AND 1.8m FENCE |  |  |
| LOCATION                                             | MINIMUM 9 m FROM LOT LINE<br>ABUTTING PUBLIC STREET | 22.0 m                                      |  |  |