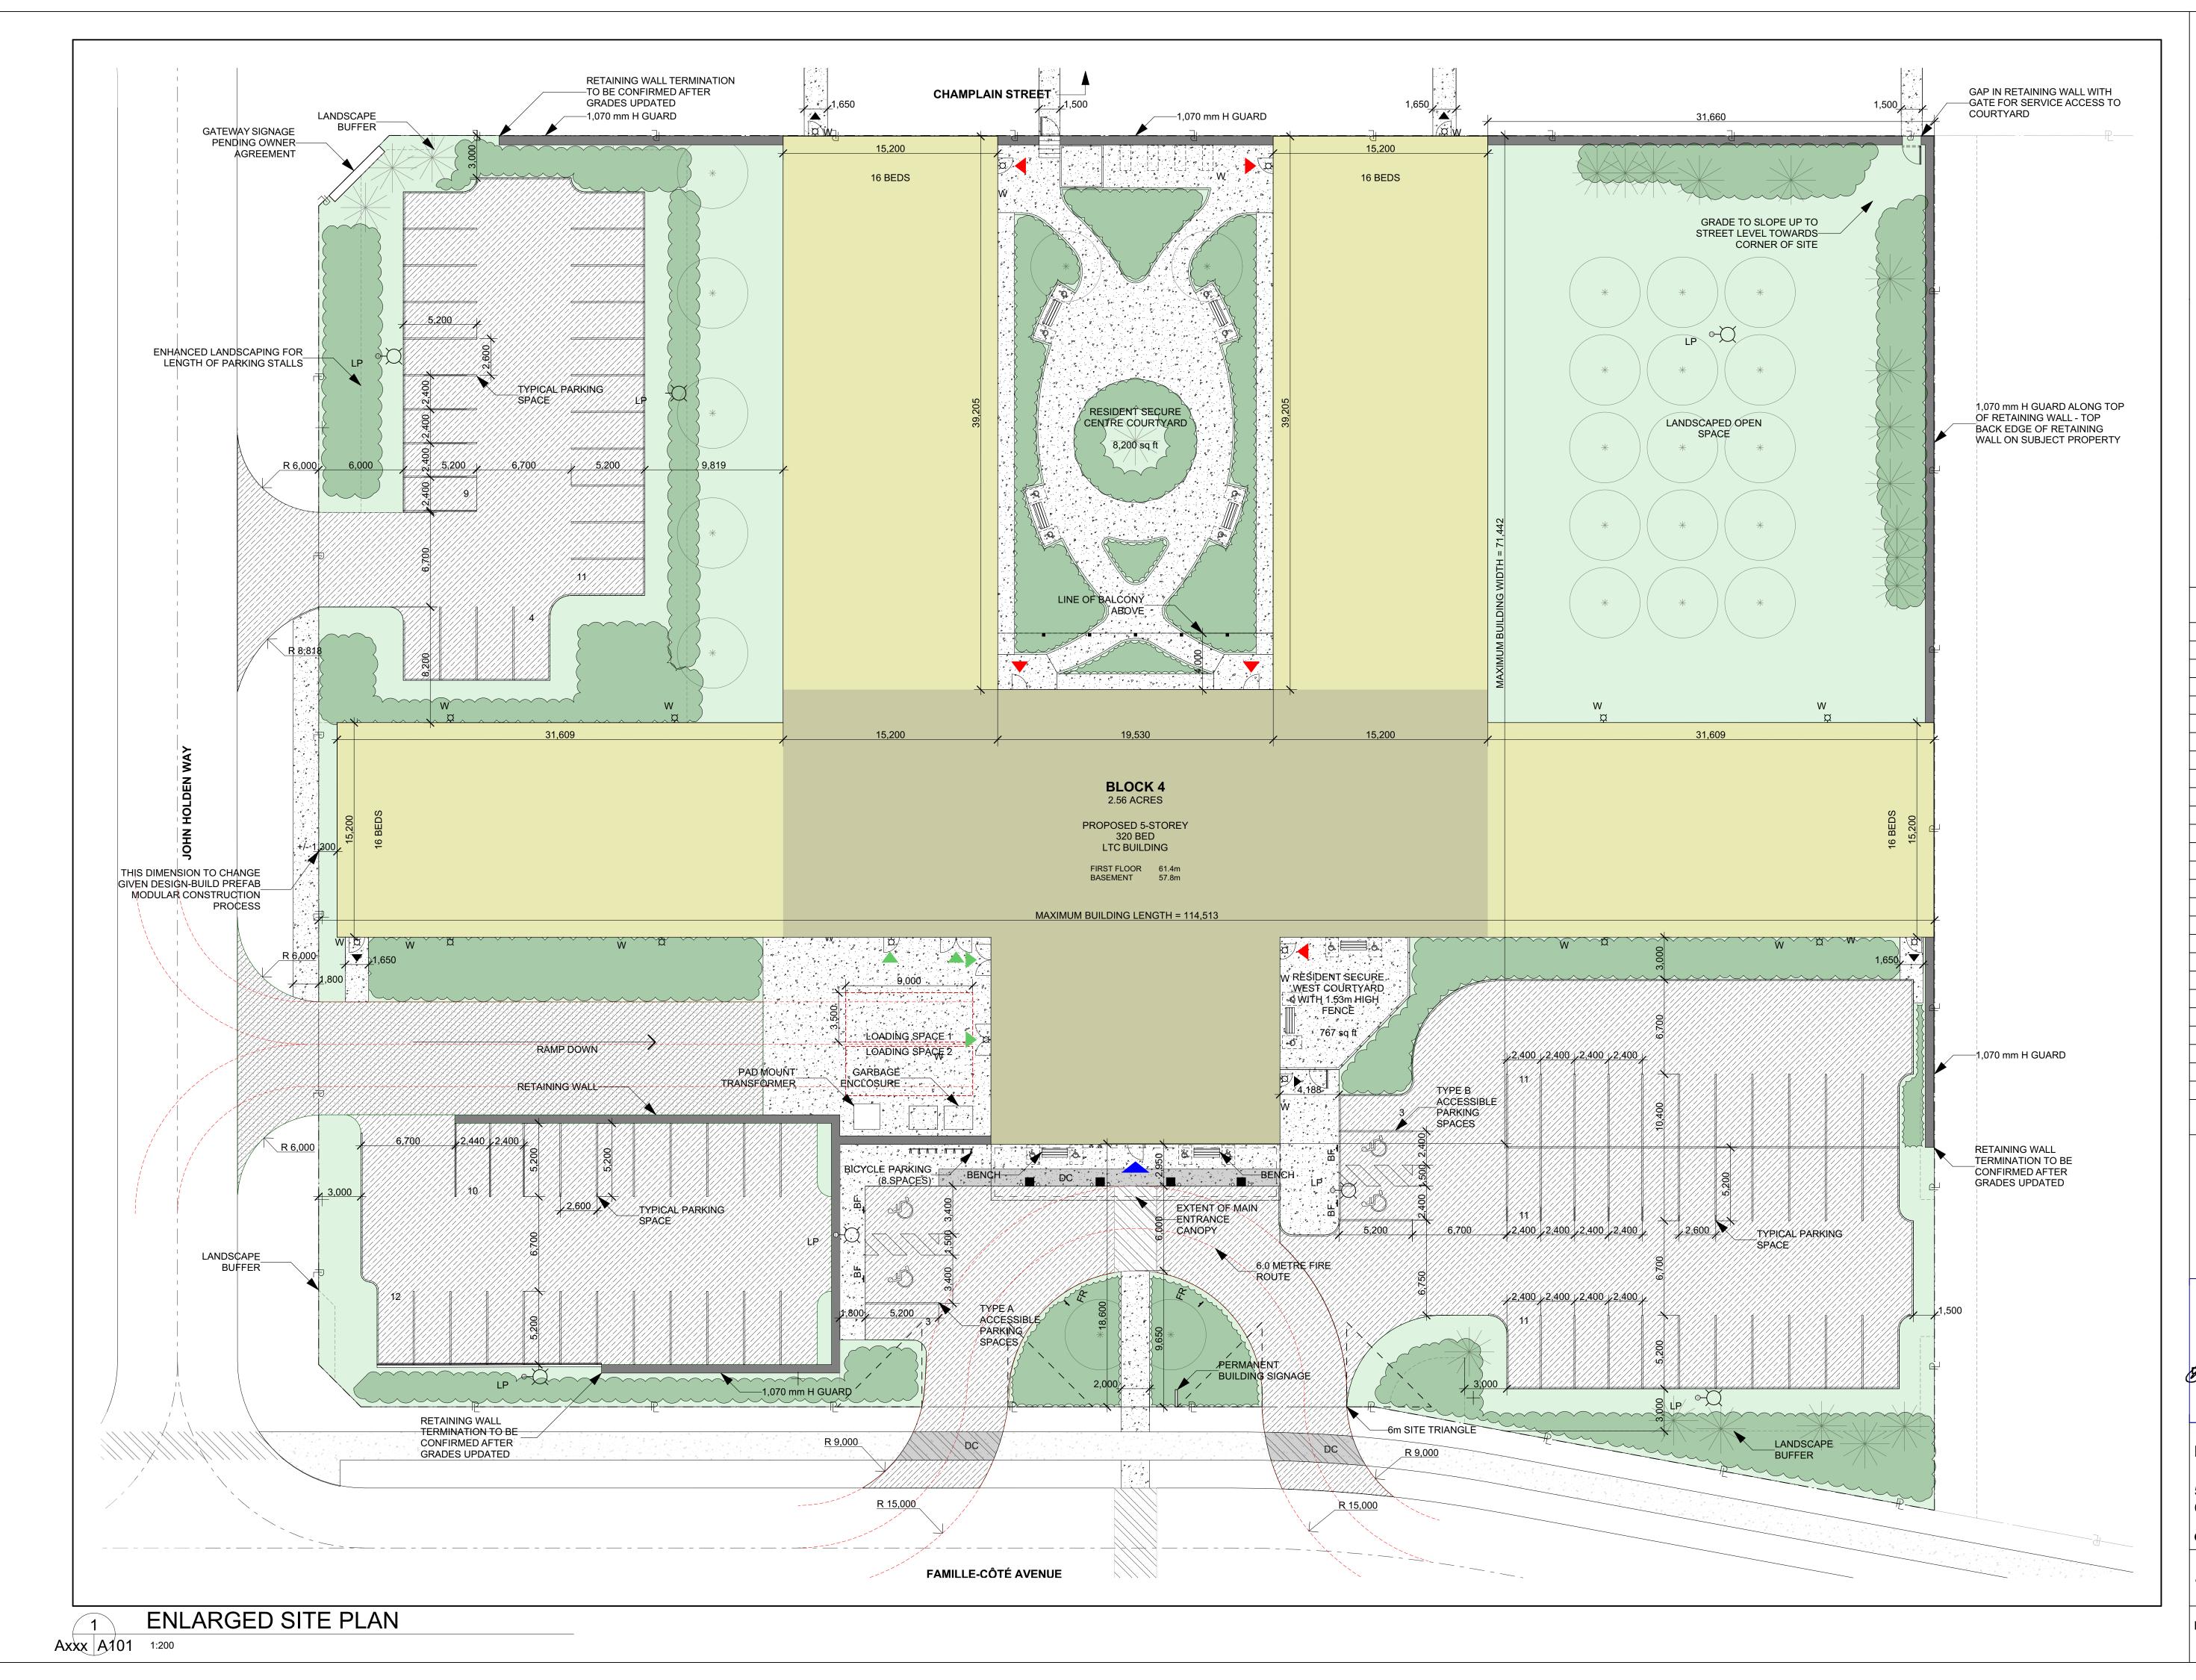

## SITE PLAN NOTES

- CONTRACTOR TO MAKE GOOD ALL EXISTING AREAS (INSIDE OR OUTSIDE THE 1. PROPERTY LINE) DISTURBED OR DAMAGED DURING PERIOD OF CONSTRUCTION, WHETHER SHOWN ON DRAWINGS OR NOT.
- SITE PLANS ARE TO BE READ IN CONJUNCTION WITH DETAILS AND INFORMATION 2 SHOWN ELSEWHERE ON DRAWINGS. IN THE EVENT OF DISCREPANCIES THE MORE STRINGENT REQUIREMENT SHALL GOVERN.
- ALL EXCAVATION SHALL BE UNDERTAKEN IN SUCH A MANNER AS TO PREVENT 3. MOVEMENT WHICH WOULD CAUSE DAMAGE TO ADJACENT PROPERTIES, EXISTING STRUCTURES, UTILITIES, ROADS & SIDEWALS, ETC. AT ALL STAGES OF CONSTRUCTION. EXCAVATIONS THAT EXCEED 1.2 M (4 FT.) IN DEPTH SHALL BE SHORED OR CUT BACK AT THE TOP SO THAT THE ANGLE OF THE CUT DOES NOT EXCEED 1:1 SLOPE. IF SHORING IS TO BE PROVIDED, SUBMIT DRAWINGS WITH DESIGN PARAMETERS CLEARLY STATED AND PREPARED BY P. ENG. (REGISTERED IN ONTARIO) WITH SEAL AND SIGNATURE, FOE APPROVAL UNDER SEPARATE PERMIT APPLICATION.
- DISTANCES SHOWN ON THIS PLAN ARE IN METERS AND CAN BE CONVERTED TO 4 FEET BY DIVIDING BY 0.3048.
- DO NOT DISTURB OR RENOVE ANY EXISTING VEGETATION (TREES, SHRUBS, GROUND COVER, ETC.) WITHOUT ARCHITECT'S WRITTEN APPROVAL.

## PARKING CALCULATION PARKING REQUIREMENTS FROM ZONING BY-LAW 2008-250

- PARKING REQUIRED FOR CITY OF OTTAWA
- 1. ZONING REQUIRES NO PARKING
- 2. BARRIER FREE PARKING FOR 76-100 TOTAL SPACES 4 SPACES (2 TYPE A + 2 TYPE B) 3. BICYCLE PARKING = 10,600 m2 / 1500 m2 = 8 SPACES
- 4. PARKING PROVIDED
- 63 STANDARD SPACES 18 REDUCED WIDTH SPACES (22% of TOTAL PROVIDED) 4 BARRIER FREE SPACES
- TOTAL 85 SPACES 8 BICYCLE PARKING SPACES

## LANDSCAPING CALCULATION

LANDSCAPING SURROUNDING PARKING (within 3 m) REQUIRED FOR CITY OF OTTAWA

TOTAL LANDSCAPED AREA (WITHIN 3 m OF PARKING LOT) = 840 m<sup>2</sup>

TOTAL AREA (PARKING LOT + SURROUNDING 3 m) = 3,075 m<sup>2</sup>

LANDSCAPED AREA = 27.3% OF TOTAL AREA

1:1

|   | SITE PLAN LEG                           | GEND                      |                                          |
|---|-----------------------------------------|---------------------------|------------------------------------------|
|   | NEW BUILDING                            | <sub>ہ</sub> XFH          | EXISTING FIRE HYDRANT                    |
| ] | LIGHT DUTY ASPHALT                      | XCB                       | EXISTING CATCH BASIN                     |
|   | HEAVY DUTY ASPHALT                      | С<br>МН                   | EXISTING MANHOLE                         |
| • | PROPERTY LINE                           | ¤                         | PROPOSED SOFFIT<br>MOUNTED LIGHT FIXTURE |
| • | CHAIN LINK FENCE                        | W                         | PROPOSED WALL MOUNT<br>LIGHT FIXTURE     |
|   | MAIN ENTRANCE /<br>PRINCIPAL ENTRANCE   | <sup>B</sup> <sup>¤</sup> | PROPOSED BOLLARD<br>LIGHT FIXTURE        |
|   | SERVICE ENTRANCE                        | Q- <sup>LP</sup>          | PROPOSED LIGHT POLE                      |
|   | SECONDARY BUILDING<br>ENTRANCE          | _ <sup>BF</sup>           | BARRIER-FREE PARKING<br>STALL SIGN       |
|   | SECONDARY PRINCIPAL<br>ENTRANCE         | <u>_</u> FR               | FIRE ROUTE, NO PARKING<br>SIGN           |
|   | BUILDING EXIT                           | ل<br>HP                   | HYDRO POLE                               |
|   | BARRIER FREE PARKING<br>STALL           |                           | BENCH                                    |
|   | CONCRETE SIDEWALK OR<br>PAD             | •<br>•                    | BORE HOLE LOCATION AND NUMBER            |
|   | 1 IN 12 SLOPE DOWN TO<br>DEPRESSED CURB |                           | SNOW STORAGE<br>LOCATION                 |
|   | DEPRESSED CURB                          |                           | FIRE ROUTE - CENTRELINE<br>AND WIDTH     |
|   |                                         |                           |                                          |

| PAL REVIEW                |      | SITE DATA                                   |                                                                                              |  |
|---------------------------|------|---------------------------------------------|----------------------------------------------------------------------------------------------|--|
| NO.                       | 1844 | 850 CHAMPLAIN STREET OTTAWA ONTARIO K1C 1K3 |                                                                                              |  |
| ION                       |      | 5 STOREY, 320 BED LONG TERM CARE FACILITY   |                                                                                              |  |
| PLAN                      |      | MIXED USE CENTRE / TOWN CENTRE              |                                                                                              |  |
| Y-LAW                     |      | 2008-250                                    |                                                                                              |  |
|                           |      | MC[2179]                                    |                                                                                              |  |
| DUSES                     |      | RESIDENTIAL CARE FACILITY                   |                                                                                              |  |
| ATION                     |      | REQUIREMENT                                 | ACTUAL                                                                                       |  |
|                           |      |                                             | 10 445 m <sup>2</sup> (2.6 ACRES)                                                            |  |
| Н                         |      |                                             | 90.1 m                                                                                       |  |
| OR SPACE INDEX (FSI)      |      | NO MAXIMUM                                  | 1.01 (OZBL) or 1.68 (normal GFA)                                                             |  |
| RD                        |      | NO MINIMUM                                  | +/- 1.30 m DISTANCE WILL CHANGE GIVEN<br>DESIGN-BUILD PREFAB MODULAR<br>CONSTRUCTION PROCESS |  |
| D                         |      | NO MINIMUM                                  | 0.05 m                                                                                       |  |
| SIDE YARD                 |      |                                             | N/A                                                                                          |  |
| R SIDE YARD<br>SIDE YARD) |      | NO MINIMUM                                  | 0.05 m (E) and 18.60 m (W)                                                                   |  |
| HEIGHT<br>OZBL)           |      | MINIMUM HEIGHT 6.7m                         | 26.3 m                                                                                       |  |
|                           |      | NO MAXIMUM HEIGHT                           |                                                                                              |  |
| FOOTPRINT AREA            |      |                                             | 3330.0 m <sup>2</sup>                                                                        |  |
| OOR AREA                  |      |                                             | 10 600 m <sup>2</sup>                                                                        |  |
| OZBL)                     |      |                                             | (AS DEFINED BY OZBL)                                                                         |  |
| CE AREA                   |      |                                             | 7281.2 m <sup>2</sup>                                                                        |  |

| MUNICIPAL REVIEW                        | PARKING DATA                                                                  |                                                                                                       |  |
|-----------------------------------------|-------------------------------------------------------------------------------|-------------------------------------------------------------------------------------------------------|--|
| REGULATION                              | REQUIREMENT                                                                   | ACTUAL                                                                                                |  |
| PARKING                                 | NO MINIMUM                                                                    | REFER TO PARKING<br>CALCULATIONS ON THIS<br>DRAWING                                                   |  |
| DRIVING LANE WIDTH                      | MINIMUM 6.7 m                                                                 | 6.7 m                                                                                                 |  |
| PARKING AISLE WIDTH                     | MINIMUM 6.7 m                                                                 | 6.7 m                                                                                                 |  |
| PARKING SPACE                           | MINIMUM 2.6 m x 5.2 m                                                         | 2.6 m x 5.2 m                                                                                         |  |
| LANDSCAPING                             | 15% OF PARKING LOT<br>(INCLUDING LANDSCAPED BUFFER & INTERIOR<br>LANDSCAPING) | 27.3% (840 m <sup>2</sup> ) OF PARKING LOT<br>(INCLUDING LANDSCAPED BUFFER & INTERIOR<br>LANDSCAPING) |  |
| LANDSCAPED BUFFER AROUND<br>PARKING LOT | ABUTTING STREET = 3 m<br>NOT ABUTTING STREET = 1.5 m                          | ABUTTING STREET = 3 m<br>NOT ABUTTING STREET = 1.5 m                                                  |  |

| MUNICIPAL REVIEW LOA                                 |                                                     | DING AREA DATA                              |  |  |
|------------------------------------------------------|-----------------------------------------------------|---------------------------------------------|--|--|
| REGULATION                                           | REQUIREMENT                                         | ACTUAL                                      |  |  |
| MINIMUM NUMBER OF SPACES                             | 2 SPACES                                            | 2 SPACES                                    |  |  |
| MINIMUM LOADING DIMENSIONS                           | 3.5 m x 5.2 m                                       | 3.5 m x 9.0 m                               |  |  |
| MINIMUM WIDTH OF DRIVEWAY<br>ACCESSING LOADING SPACE | MINIMUM 6.7 m                                       | 6.7 m                                       |  |  |
| REQUIRED SCREENING                                   | MINIMUM 2 m HIGH OPAQUE<br>SCREEN                   | 3.5 m HIGH RETAINING WALL<br>AND 1.8m FENCE |  |  |
| LOCATION                                             | MINIMUM 9 m FROM LOT LINE<br>ABUTTING PUBLIC STREET | 22.0 m                                      |  |  |