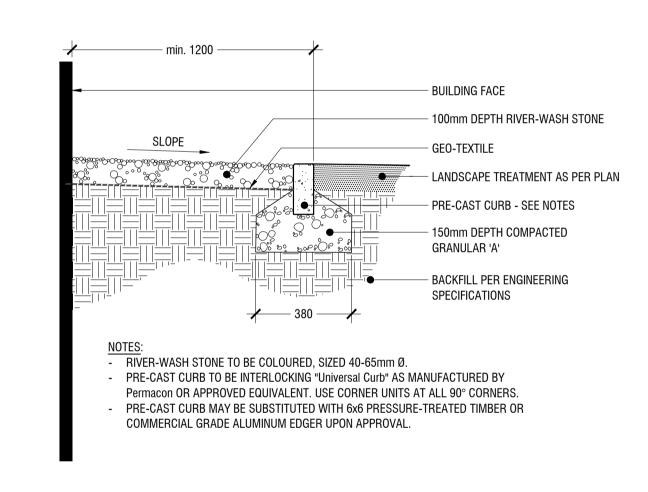

OUS TREE (REFER TO PLANTING

SCHEDULE FOR SPECIES AND QUANTITIES)

SMALL DECIDUOUS TREE (REFER TO PLANTING SCHEDULE FOR SPECIES AND QUANTITIES)

CONIFEROUS TREES (REFER TO PLANTING SCHEDULE FOR SPECIES AND QUANTITIES)

SHRUBS, PERENNIALS, AND ORNAMENTAL GRASSES IN MULCHED BEDS (REFER TO PLANTING SCHEDULE FOR SPECIES AND

MAINTENANCE EDGE (REFER 5-L3) 1.5m HIGH ORNAMENTAL IRON FENCE

BENCH - REFER SPECIFICATIONS LITTER RECEPTACLE ON CONCRETE PAD -

REFER SPECIFICATIONS BIKE RACKS - REFER SPECIFICATIONS

TABLE AND CHAIRS - REFER SPECIFICATIONS





**REVERA LONG TERM CARE FACILITY - 850 CHAMPLAIN** 

drawing / dessin

**DETAILED PLANTING PLANS** 

project number / No. du projet February 2020





# **DECIDUOUS TREE PLANTING DETAIL**

n.t.s.

**CONIFEROUS TREE PLANTING DETAIL** 

n.t.s.







**SHRUB PLANTING DETAIL** 

n.t.s.

PERENNIAL PLANTING DETAIL

n.t.s.

MAINTENANCE EDGE DETAIL n.t.s.







key plan / plan repère

legend / légende





# **REVERA LONG TERM CARE FACILITY - 850 CHAMPLAIN**

drawing / dessin

### **PLANTING DETAILS**

| designed / conçu           | drawn / dessiné      | reviewed / examiné |
|----------------------------|----------------------|--------------------|
| SP                         | SP                   | DF                 |
| february 2020              | project number / No. | du projet          |
| drawing number / No. du de | essin                |                    |
| _                          |                      |                    |
|                            | 3                    | 6.0                |
| _