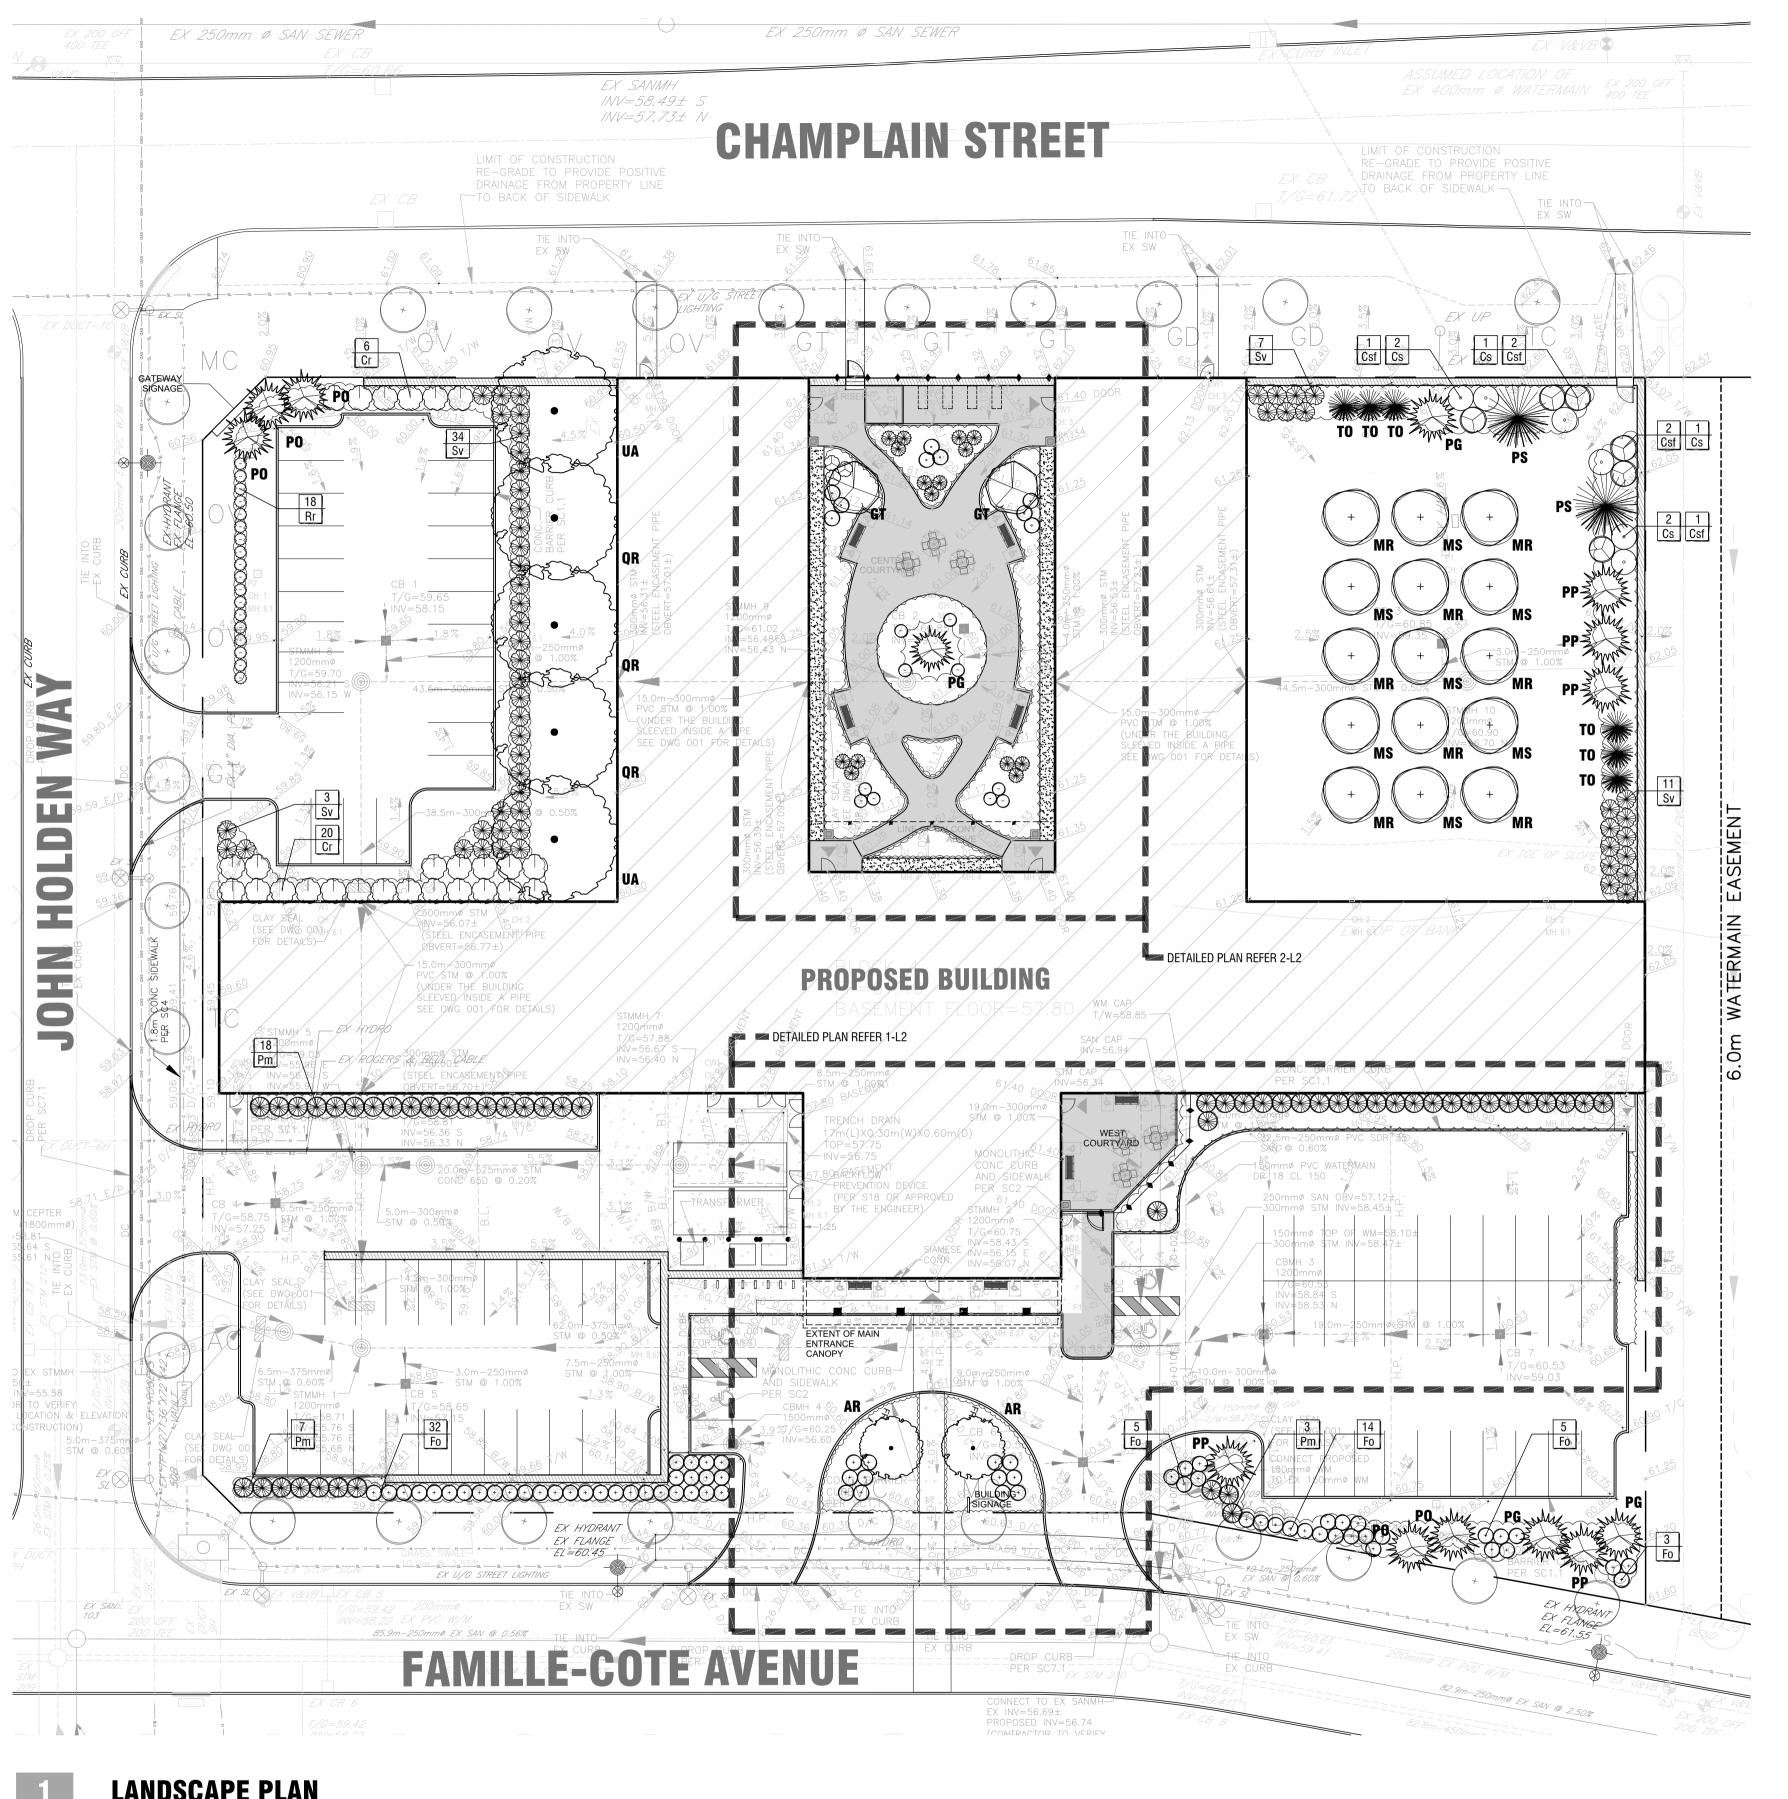

LANDSCAPE PLAN 1:300

DO NOT SCALE DRAWINGS;

NOTES ARE APPLICABLE TO ALL DRAWINGS IN THE SET;

Fotenn Consultants Inc. IS NOT RESPONSIBLE FOR ACCURACY OF BASE INFORMATION;

REFER TO CIVIL ENGINEERING DRAWINGS FOR GRADING & SITE SERVICING INFORMATION;

THE CONTRACTOR IS RESPONSIBLE FOR CONFIRMING SITE CONDITIONS AND REPORTING ANY DISCREPANCIES TO THE LANDSCAPE ARCHITECT;

THE CONTRACTOR IS RESPONSIBLE FOR CONFIRMING EXACT LOCATIONS OF ALL UNDERGROUND SERVICES AND OBTAINING CLEARANCE FROM ALL APPLICABLE UTILITIES. PROPOSED WORKS FOUND TO BE IN CONFLICT WITH UNDERGROUND SERVICES MAY

LANDSCAPE ELEMENTS SHOWN ARE SUBJECT TO THE FINAL LOCATION OF UNDERGROUND SERVICES AND UTILITIES;

DO NOT INSTALL TREES ON PROPERTY / LOT LINES OR WITHIN DRAINAGE EASEMENTS;

PERFORM WORK IN ACCORDANCE WITH DETAILS AND SPECIFICATIONS;

SPECIES SUBSTITUTIONS ARE NOT PERMITTED WITHOUT PRIOR WRITTEN APPROVAL OF THE LANDSCAPE ARCHITECT;

ALL UN-PAVED SURFACES TO RECEIVE 135mm DEPTH TOPSOIL & SOD.

STANDARDS FOR TREE PLANTING:

NO PLANTING ON CORNERS OR ANYWHERE WHERE IT WOULD CREATE A SIGHT LINE CONCERN;

MAINTAIN A MINIMUM DISTANCE OF 4.0m FROM ALL BUILDINGS;

MAINTAIN A MINIMUM DISTANCE OF 2.5m FROM THE CURB FOR DECIDUOUS TREES AND 4.5m FOR CONIFEROUS TREES;

MAINTAIN A MINIMUM DISTANCE OF 1.5m FOR DECIDUOUS (4.5m FOR CONIFERS) FROM ANY SIDEWALK OR PRIVATE WALKWAY;

MAINTAIN A MINIMUM DISTANCE OF 1.2m FROM ALL DRIVEWAYS;

MAINTAIN A MINIMUM DISTANCE OF 2.5m FROM COMMUNITY MAILBOXES, LIGHT STANDARDS, FIRE HYDRANTS AND NO PLANTING IN FRONT OF HYDRANTS;

MAINTAIN A MINIMUM DISTANCE OF 3.0m FROM ALL HYDRO TRANSFORMERS;

MAINTAIN A MINIMUM DISTANCE OF 1.0m FROM ALL UNDERGROUND SERVICES;

MAINTAIN A MINIMUM DISTANCE OF 1.0m FROM ALL BELL AND CABLE BOXES;

MAINTAIN A MINIMUM DISTANCE OF 10.0 FROM BUS SHELTERS

8 Ostrya virginiana

PRIOR TO INSTALLATION OF TREES, THE DEVELOPER WILL CONTACT THE PLANNING AND GROWTH MANAGEMENT AND FORESTRY SERVICES TO REVIEW THE SPECIES AND LOCATION OF TREES.

|         |            | TREE AND SHRUB                                | PLANTING SCHE                 | DULE                                 |  |
|---------|------------|-----------------------------------------------|-------------------------------|--------------------------------------|--|
| KEY     | QTY.       | BOTANICAL NAME                                | COMMON NAME                   | SIZE / CONDITION /<br>SPACING        |  |
| DECIDUC | US TREES   |                                               |                               |                                      |  |
| AR      | 2          | Acer rubrum 'Armstrong'                       | Armstrong Red Maple           | 70mm cal. / W.B.                     |  |
| CO      | -          | Celtis occidentalis                           | Common Hackberry              | 70mm cal. / W.B.                     |  |
| GT      | 2          | Gleditsia triacanthos var. inermis            | Honeylocust                   | 60mm cal. / W.B.                     |  |
| MR      | 8          | Malus 'Royalty'                               | Royalty Flowering Crabapple   | 50mm cal. / W.B.                     |  |
| MS      | 7          | Malus 'Snowdrift'                             | Snowdrfit Crabapple           | 50mm cal. / W.B.                     |  |
| PC      | -          | Pyrus calleryana 'Chanticleer'                | Chanticleer Callery Pear      | 50mm cal. / W.B.                     |  |
| QRF     | -          | Quercus robur 'Fastigiata'                    | Pyramidal English Oak         | 70mm cal. / W.B.                     |  |
| QR      | 3          | Quercus rubra                                 | Red Oak                       | 70mm cal. / W.B.                     |  |
| SR      | -          | Syringa reticulata                            | Japanese Tree Lilac           | 50mm cal. / W.B. (tree form)         |  |
| UA      | 2          | Ulmus americana 'Princeton'                   | Princeton Elm                 | 70mm cal. / W.B.                     |  |
|         | 24         |                                               |                               |                                      |  |
| CONIFER | OUS TREES  | 3                                             | 1                             |                                      |  |
| PG      | 4          | Picea glauca                                  | White Spruce                  | 175cm ht. / W.B.                     |  |
| P0      | 5          | Picea omorika                                 | Serbian Spruce                | 175cm ht. / W.B.                     |  |
| PP      | 5          | Picea pungens                                 | Colorado Spruce               | 200cm ht. / W.B.                     |  |
| PS      | 2          | Pinus strobus                                 | Eastern White Pine            | 250cm ht. / W.B.                     |  |
| TO      | 6          | Thuja occidentalis                            | Eastern White Cedar           | 175 cm ht. / clump, field dug        |  |
|         | 22         |                                               |                               |                                      |  |
| SHRUBS  |            |                                               | 1                             |                                      |  |
| Cr      | 26         | Cornus racemosa                               | Gray Dogwood                  | 80cm ht. / specimen quality / 1.75r  |  |
| Cs      | 6          | Cornus sericea                                | Red Osier Dogwood             | 80cm ht. / specimen quality / 1.75m  |  |
| Csf     | 6          | Cornus sericea 'Flaviramea'                   | Yellow Twig Dogwood           | 80cm ht. / specimen quality / 1.75r  |  |
| Fo      | 59         | Forsythia ovata 'Ottawa'                      | Early Forsythia               | 60cm ht. / specimen quality / 1.0m s |  |
| Pm      | 28         | Pinus mugo                                    | Mugo Pine                     | #3 Pot / 1.5m sp.                    |  |
| Rr      | 18         | Rosa rugosa                                   | Rugosa Rose                   | #3 Pot / 100cm sp.                   |  |
| Sv      | 55         | Spiraea vanhouttei                            | Bridalwreath Spirea           | 50cm ht. / 1.5m sp.                  |  |
|         | 198        |                                               |                               |                                      |  |
|         | <u> </u>   |                                               |                               |                                      |  |
| APPROV  | ED TREES I | N R.O.W.                                      |                               |                                      |  |
| AC      | 1          | Amelanchier canadensis                        | Serviceberry                  | 60mm cal. / W.B.                     |  |
| CC      | 1          | Carpinus caroliniana                          | Blue Beech                    | 60mm cal. / W.B.                     |  |
| GT      | 5          | Gleditsia triacanthos var. inermis 'Imperial' | Imperial Honeylocust          | 60mm cal. / W.B.                     |  |
| GD      | 5          | Gymnocladus dioicus 'Espresso'                | Espresso Kentucky Coffee Tree | 60mm cal. / W.B.                     |  |
| MC      | 3          | Maackia amurensis 'MagNificent'               | Amur Maackia                  | 60mm cal. / W.B.                     |  |
|         | -          | +                                             |                               | .,                                   |  |

Summer Sprite Linden

Client / Client

legend / légende

key plan / plan repère

APPROVED TREES IN R.O.W. (BY OTHERS)

SMALL DECIDUOUS TREE (REFER TO PLANTING SCHEDULE FOR SPECIES AND QUANTITIES)

CONIFEROUS TREES (REFER TO PLANTING SCHEDULE FOR SPECIES AND QUANTITIES)

GRASSES IN MULCHED BEDS (REFER TO PLANTING SCHEDULE FOR SPECIES AND

→ → → → 1.5m HIGH ORNAMENTAL IRON FENCE

LITTER RECEPTACLE ON CONCRETE PAD -REFER SPECIFICATIONS

BENCH - REFER SPECIFICATIONS

BIKE RACKS - REFER SPECIFICATIONS

TABLE AND CHAIRS - REFER SPECIFICATIONS

(BY OWNER)

north / le nord stamp / le cachet

project / projet

# **REVERA LONG TERM CARE FACILITY - 850 CHAMPLAIN**

drawing / dessin

60mm cal. / W.B.

60mm cal. / W.B.

# LANDSCAPE PLAN

| designed / conçu | drawn / dessiné      | reviewed / examiné             |  |  |
|------------------|----------------------|--------------------------------|--|--|
| SP               | SP                   | DF                             |  |  |
| date             | project number / No. | project number / No. du projet |  |  |
| February 2020    |                      |                                |  |  |