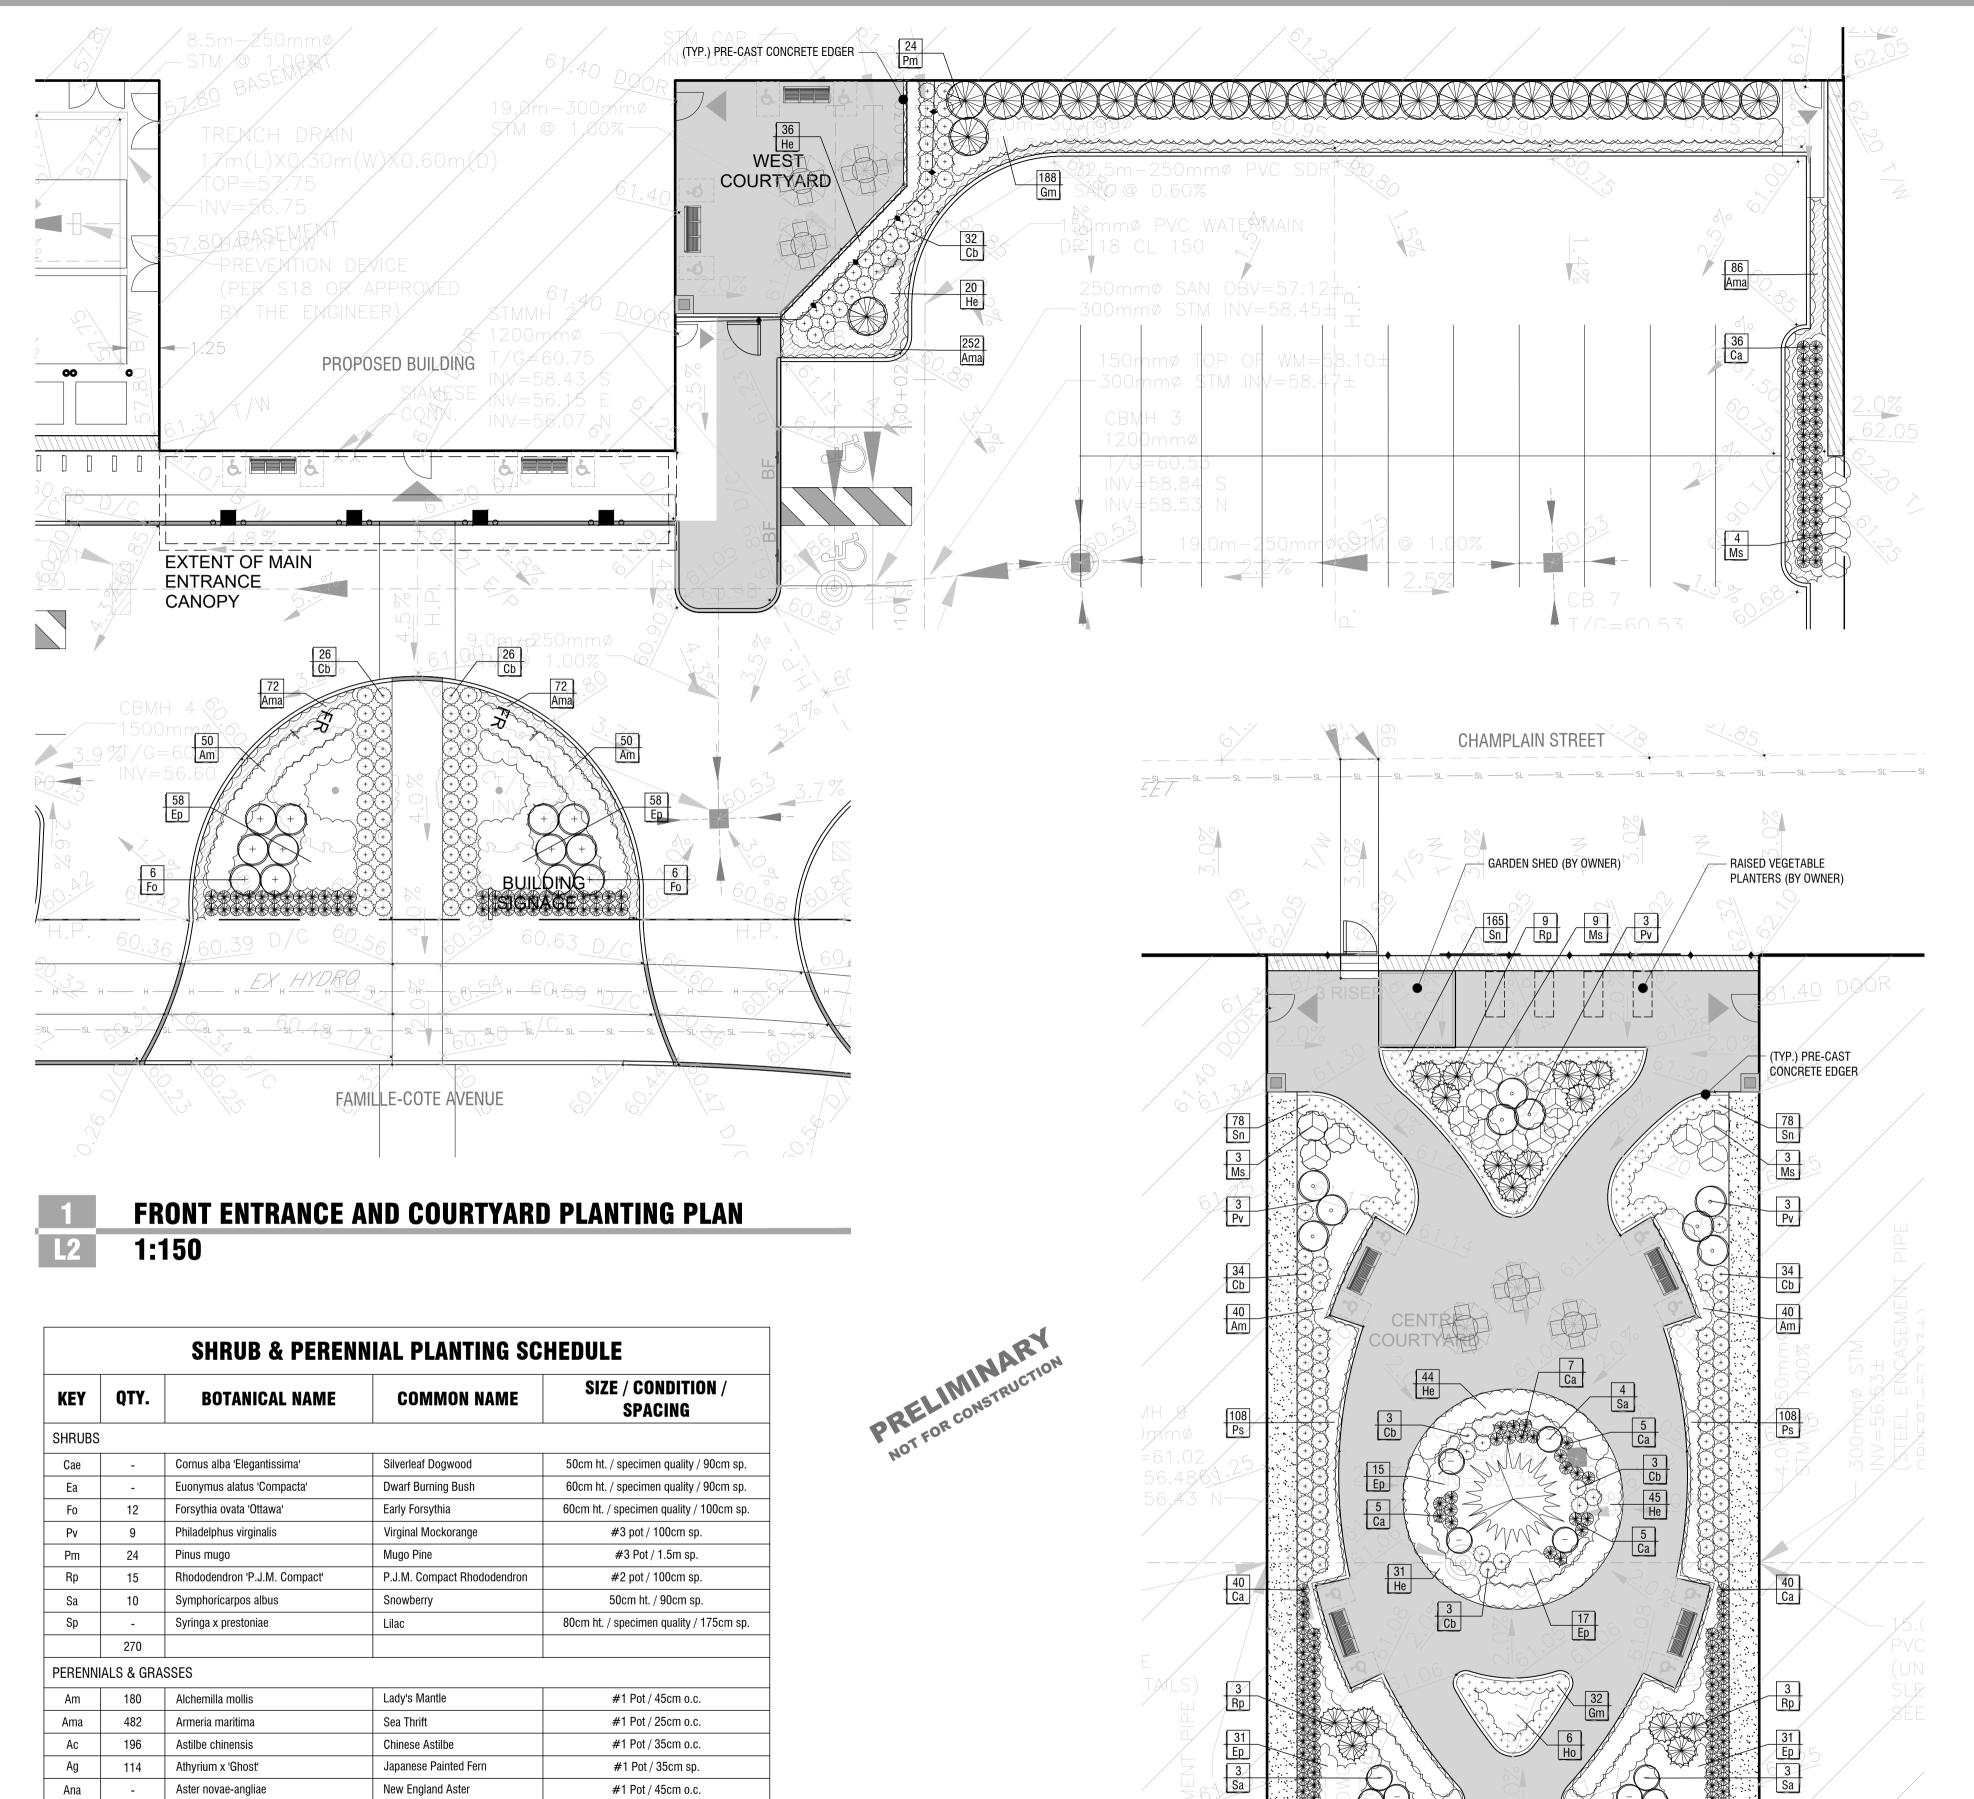

| SHRUB & PERENNIAL PLANTING SCHEDULE |            |                                    |                             | ARY                                     |                                     |                |
|-------------------------------------|------------|------------------------------------|-----------------------------|-----------------------------------------|-------------------------------------|----------------|
| KEY                                 | QTY.       | BOTANICAL NAME                     | COMMON NAME                 | SIZE / CONDITION /<br>SPACING           | PRELIMINARY<br>NOT FOR CONSTRUCTION | лн <i>я</i>    |
| SHRUBS                              |            |                                    |                             |                                         | PRIFOR                              | )mmø           |
| Cae                                 | -          | Cornus alba 'Elegantissima'        | Silverleaf Dogwood          | 50cm ht. / specimen quality / 90cm sp.  | No.                                 | <b>≤</b> 61.02 |
| Ea                                  | -          | Euonymus alatus 'Compacta'         | Dwarf Burning Bush          | 60cm ht. / specimen quality / 90cm sp.  |                                     | 56.488         |
| Fo                                  | 12         | Forsythia ovata 'Ottawa'           | Early Forsythia             | 60cm ht. / specimen quality / 100cm sp. |                                     | 56,43          |
| Pv                                  | 9          | Philadelphus virginalis            | Virginal Mockorange         | #3 pot / 100cm sp.                      |                                     |                |
| Pm                                  | 24         | Pinus mugo                         | Mugo Pine                   | #3 Pot / 1.5m sp.                       |                                     | /              |
| Rp                                  | 15         | Rhododendron 'P.J.M. Compact'      | P.J.M. Compact Rhododendron | #2 pot / 100cm sp.                      |                                     |                |
| Sa                                  | 10         | Symphoricarpos albus               | Snowberry                   | 50cm ht. / 90cm sp.                     |                                     |                |
| Sp                                  | -          | Syringa x prestoniae               | Lilac                       | 80cm ht. / specimen quality / 175cm sp. |                                     |                |
|                                     | 270        |                                    |                             |                                         |                                     | /              |
| RENN                                | IALS & GRA | ASSES                              |                             |                                         |                                     | E              |
| Am                                  | 180        | Alchemilla mollis                  | Lady's Mantle               | #1 Pot / 45cm o.c.                      |                                     | .IALS)         |
| ma                                  | 482        | Armeria maritima                   | Sea Thrift                  | #1 Pot / 25cm o.c.                      |                                     |                |
| <b>∖</b> c                          | 196        | Astilbe chinensis                  | Chinese Astilbe             | #1 Pot / 35cm o.c.                      |                                     | 9              |
| g                                   | 114        | Athyrium x 'Ghost'                 | Japanese Painted Fern       | #1 Pot / 35cm sp.                       |                                     | /\=            |
| na                                  | -          | Aster novae-angliae                | New England Aster           | #1 Pot / 45cm o.c.                      |                                     |                |
| a                                   | 138        | Calamagrostis acutiflora 'Overdam' | Variegated Reed Grass       | #2 Pot / 50cm o.c.                      |                                     |                |
| Cb                                  | 161        | Calamagrostis brachytricha         | Korean Feather Reed Grass   | #2 Pot / 70cm o.c.                      |                                     | 2              |
| Ер                                  | 210        | Echinacea purpurea                 | Coneflower                  | #1 Pot / 45cm o.c.                      |                                     |                |
| Gm                                  | 220        | Geranium macrorrhizum              | Bigroot Geranium            | #1 Pot / 45cm o.c.                      |                                     | ∑ (U           |
| Не                                  | 176        | Hemerocallis 'Stella D'oro'        | Stella D'oro Daylilly       | #1 Pot / 45cm o.c.                      |                                     |                |
| Heu                                 | -          | Heuchera                           | Coral Bells                 | #1 Pot / 30cm o.c.                      |                                     | 3 2 4          |
| Но                                  | 12         | Hosta                              | Plantain Lily               | #2 Pot / 75cm sp.                       |                                     | 5/2            |
| /Is                                 | 19         | Miscanthus sinensis                | Maiden Grass                | #2 Pot / 100cm sp.                      |                                     | /              |
| Pv                                  | -          | Panicum virgatum 'Heavy Metal'     | Switch Grass                | #2 Pot / 90cm sp.                       |                                     |                |
| Ps                                  | 216        | Phlox subulata                     | Creeping Phlox              | #1 Pot / 40cm o.c.                      |                                     |                |
| Sn                                  | 321        | Salvia nemorosa                    | Meadow Sage                 | #1 Pot / 30cm o.c.                      |                                     |                |
|                                     | 2403       |                                    |                             |                                         |                                     |                |
|                                     |            |                                    |                             |                                         |                                     |                |

PROPOSED BUILDING

REAR COURTYARD PLANTING PLAN

1:150

key plan / plan repère

legend / légende EXISTING TREES / TREES BY OTHERS

> MEDIUM DECIDUOUS TREE (REFER TO PLANTING SCHEDULE FOR SPECIES AND QUANTITIES)