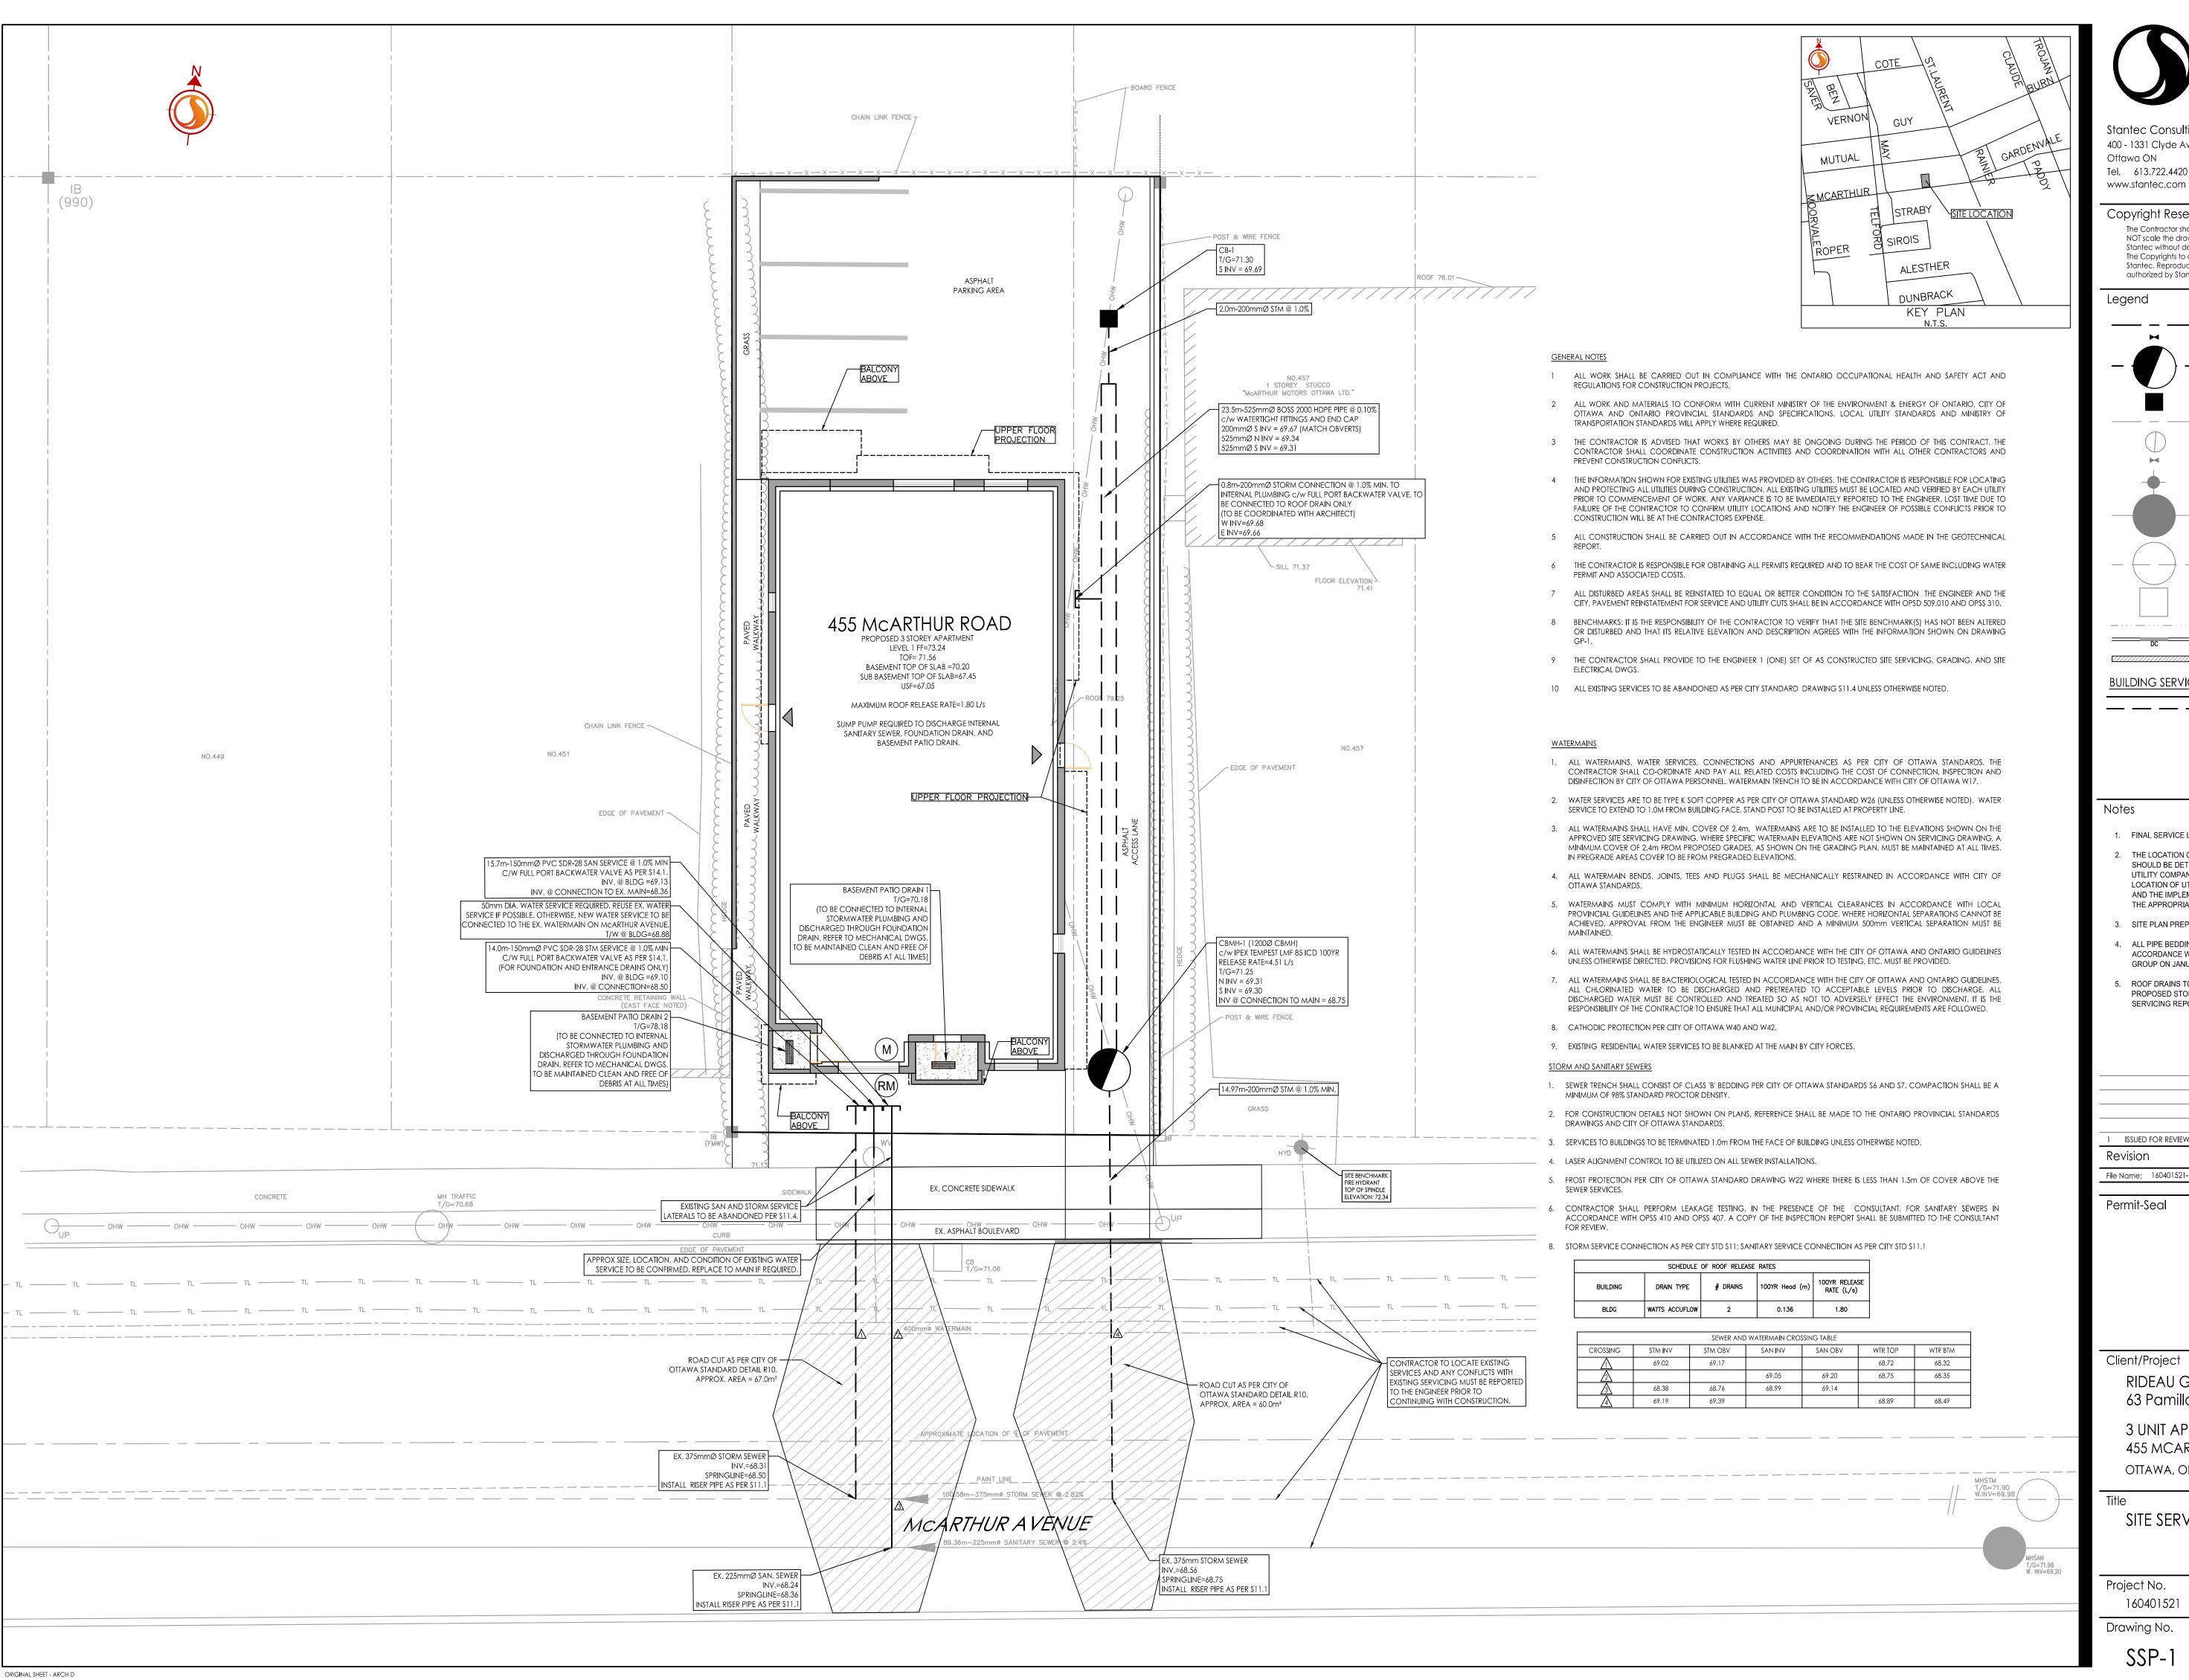

## Legend

PROPOSED WATERMAIN PROPOSED VALVE AND VALVE BOX

PROPOSED STORM SEWER AND CATCHBASIN MANHOLE

PROPOSED CATCHBASIN EXISTING WATERMAIN

EXISTING WATER VALVE AND STAND POST EXISTING VALVE AND VALVE BOX EXISTING FIRE HYDRANT

EXISTING SANITARY SEWER

**EXISTING STORM SEWER** 

EXISTING CATCH BASIN

EXISTING SWALE

PROPOSED DEPRESSED CURB LOCATIONS THERMAL INSULATION ON STORM SEWER WHERE COVER IS LESS THAN 1.5m. THERMAL INSULATION ON WATERMAIN WHERE COVER IS LESS THAN 2.4m AS PER W22.

SUILDING SERVICES 150mmØ SANITARY SEWER PVC SDR 28 @ 1% MIN 150mmØ STORM SERVICE PVC SDR 28 @ 1% MIN

- 1. FINAL SERVICE LATERAL SIZES TO BE CONFIRMED BY MECHANICAL CONSULTANT.
- 2. THE LOCATION OF UTILITIES IS APPROXIMATE ONLY AND THE EXACT LOCATION SHOULD BE DETERMINED BY CONSULTING THE MUNICIPAL AUTHORITIES AND UTILITY COMPANIES CONCERNED. THE CONTRACTOR SHALL PROVE THE LOCATION OF UTILITIES AND SHALL BE RESPONSIBLE FOR THEIR PROTECTION AND THE IMPLEMENTATION OF ANY NECESSARY PROCEDURES CALLED FOR IN THE APPROPRIATE STANDARD AND REGULATIONS.
- 3. SITE PLAN PREPARED BY HOBIN ARCHITECTURE INC, DATED:MAY 15TH, 2020.
- 4. ALL PIPE BEDDING, SPRINGLINE, COVER, AND BACKFILLING WORKS TO BE IN ACCORDANCE WITH GEOTECHNICAL REPORT PG5177-1 PREPARED BY PATERSON GROUP ON JANUARY 8, 2020.
- ROOF DRAINS TO BE DESIGNED BY THE MECHANICAL CONSULTANT TO MEET THE PROPOSED STORMWATER MANAGEMENT OBJECTIVES OUTLINED IN THE SERVICING REPORT.

I ISSUED FOR REVIEW DT 20.05.22 Appd. YY.MM.DD Revision File Name: 160401521-DB PM Dwn. Chkd. Dsgn. YY.MM.DD

Permit-Seal

Client/Project

RIDEAU GLEN DEVELOPMENTS 63 Pamilla Street, Ottawa

3 UNIT APARTMENT DEVELOPMENT 455 MCARTHUR AVE.

OTTAWA, ON

SITE SERVICING PLAN

Project No. 160401521 Drawing No. 2 of 6