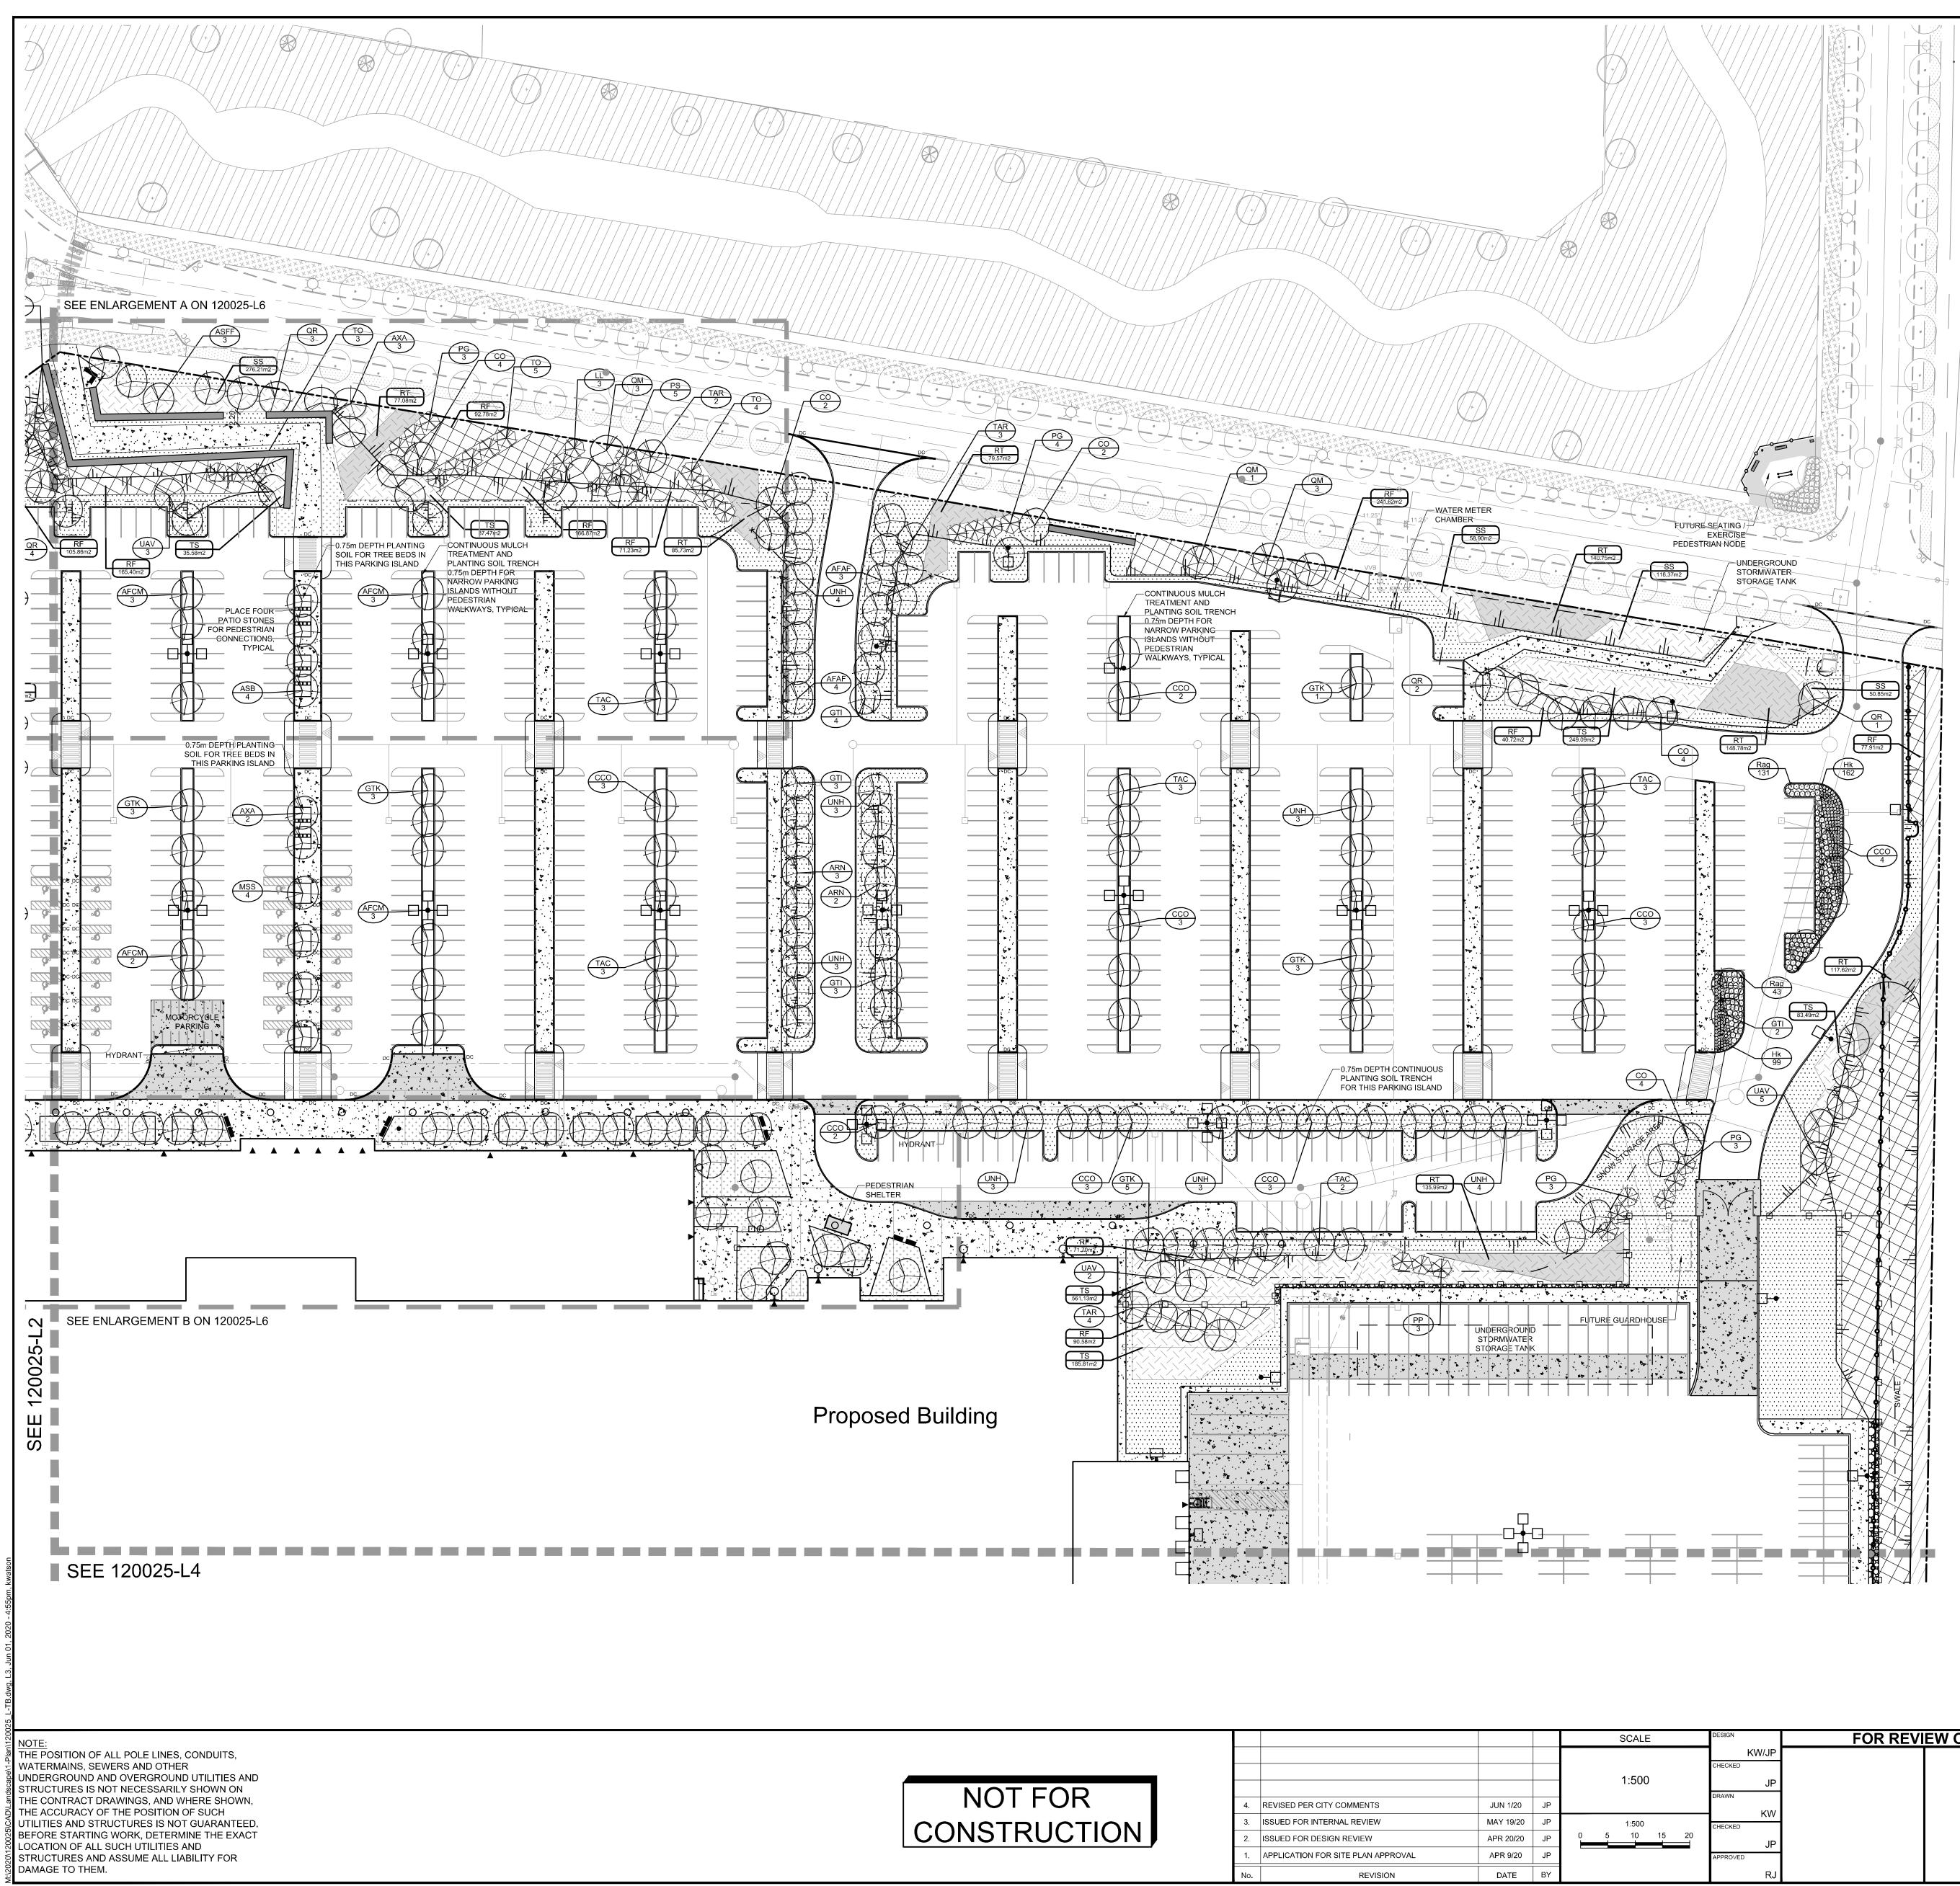

| 4.  | REVISED PER CITY COMMENTS          | JUN 1/20  | JP |     |
|-----|------------------------------------|-----------|----|-----|
| 3.  | ISSUED FOR INTERNAL REVIEW         | MAY 19/20 | JP |     |
| 2.  | ISSUED FOR DESIGN REVIEW           | APR 20/20 | JP | 0 5 |
| 1.  | APPLICATION FOR SITE PLAN APPROVAL | APR 9/20  | JP |     |
| No. | REVISION                           | DATE      | BY |     |

#18129

| CALE    | DESIGN      | FOR REVIEW ONLY |                                                                          | LOCATION                      |
|---------|-------------|-----------------|--------------------------------------------------------------------------|-------------------------------|
|         | KW/JP       |                 |                                                                          | PROJECT PYTHON                |
|         | CHECKED     |                 | NOVATECH                                                                 | 222 CITIGATE DRIVE, CITY OF O |
| :500    | JP          |                 |                                                                          | DRAWING NAME                  |
|         | DRAWN       |                 | Engineers, Planners & Landscape Architects                               |                               |
|         | кw          |                 | Suite 200, 240 Michael Cowpland Drive<br>Ottawa, Ontario, Canada K2M 1P6 | LANDSCAPE PLAN                |
| 1:500   | CHECKED     |                 |                                                                          |                               |
| 10 15 2 | 20<br>H .IP |                 | Telephone (613) 254-9643<br>Facsimile (613) 254-5867                     |                               |