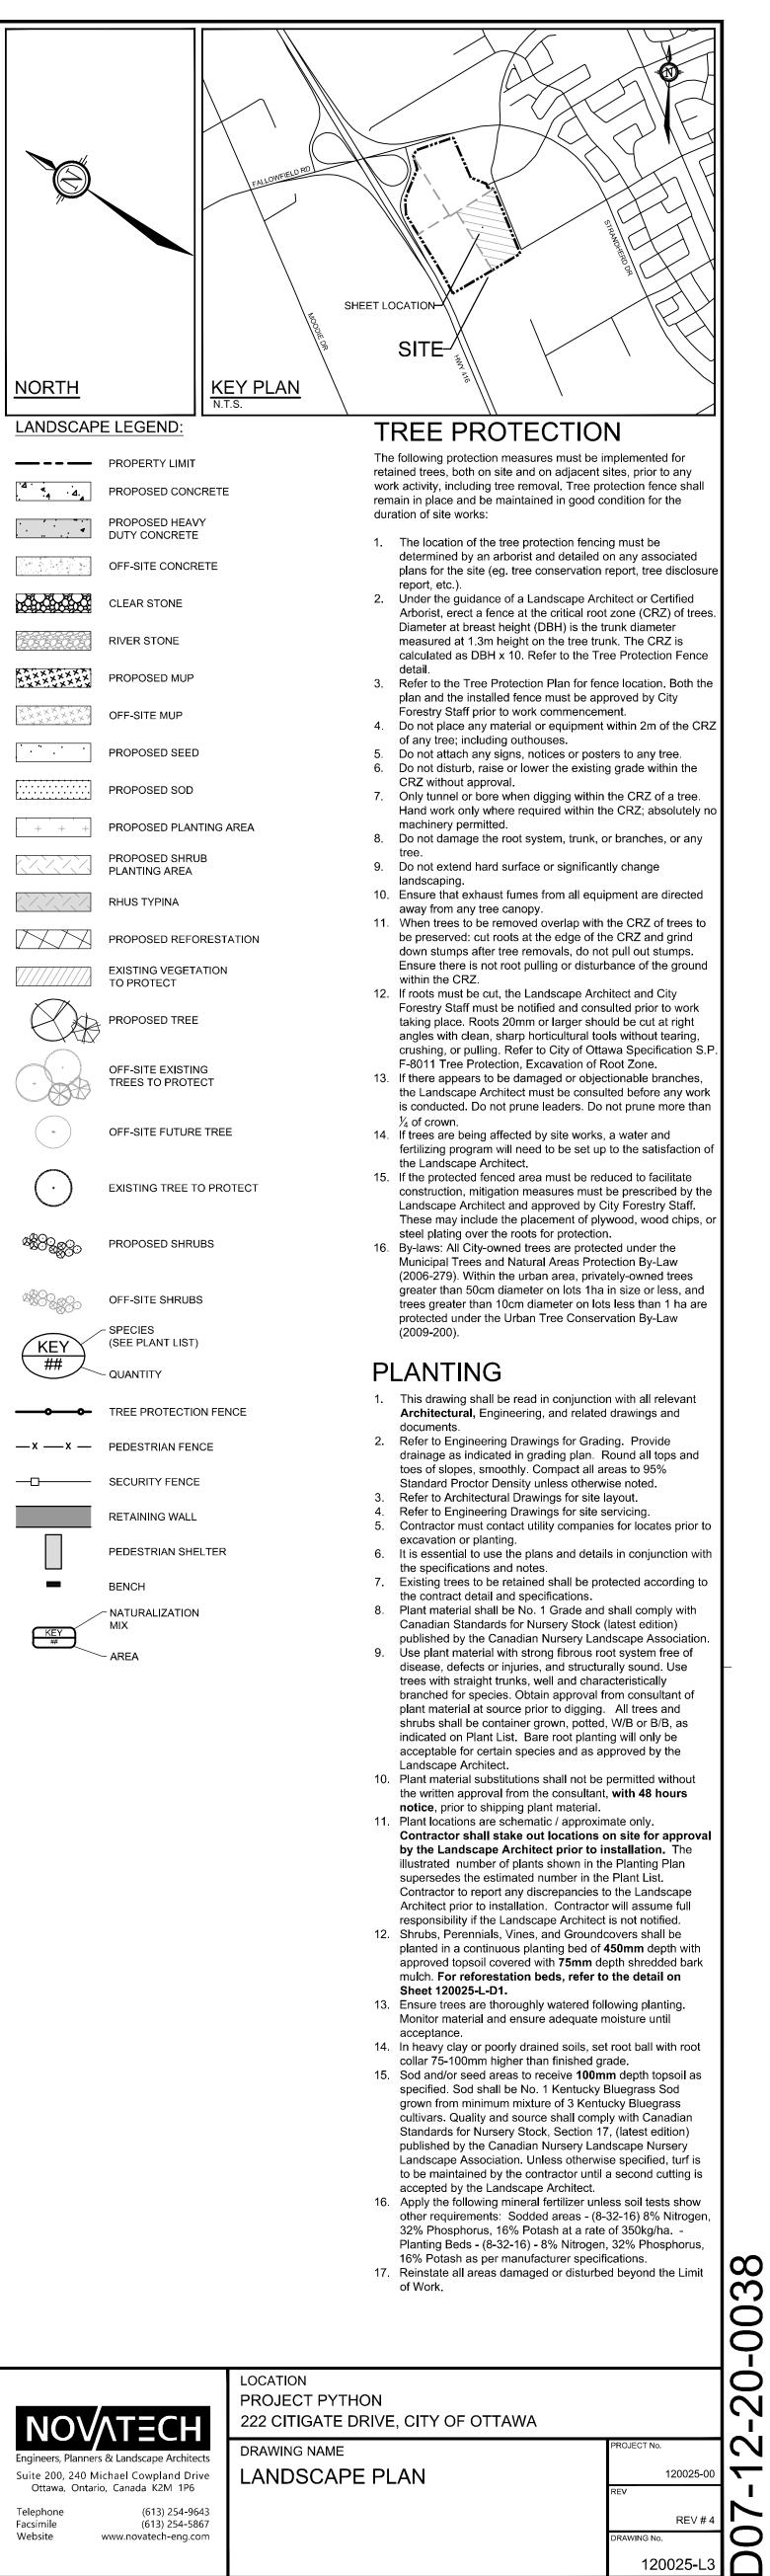

| 4.  | REVISED PER CITY COMMENTS          | JUN 1/20  | JP |     |
|-----|------------------------------------|-----------|----|-----|
| 3.  | ISSUED FOR INTERNAL REVIEW         | MAY 19/20 | JP |     |
| 2.  | ISSUED FOR DESIGN REVIEW           | APR 20/20 | JP | 0 5 |
| 1.  | APPLICATION FOR SITE PLAN APPROVAL | APR 9/20  | JP |     |
| No. | REVISION                           | DATE      | BY |     |

#18129

| CALE    | DESIGN      | FOR REVIEW ONLY |                                                                          | LOCATION                      |
|---------|-------------|-----------------|--------------------------------------------------------------------------|-------------------------------|
|         | KW/JP       |                 |                                                                          | PROJECT PYTHON                |
|         | CHECKED     |                 | NOVATECH                                                                 | 222 CITIGATE DRIVE, CITY OF O |
| :500    | JP          |                 |                                                                          | DRAWING NAME                  |
|         | DRAWN       |                 | Engineers, Planners & Landscape Architects                               |                               |
|         | кw          |                 | Suite 200, 240 Michael Cowpland Drive<br>Ottawa, Ontario, Canada K2M 1P6 | LANDSCAPE PLAN                |
| 1:500   | CHECKED     |                 |                                                                          |                               |
| 10 15 2 | 20<br>H .IP |                 | Telephone (613) 254-9643<br>Facsimile (613) 254-5867                     |                               |