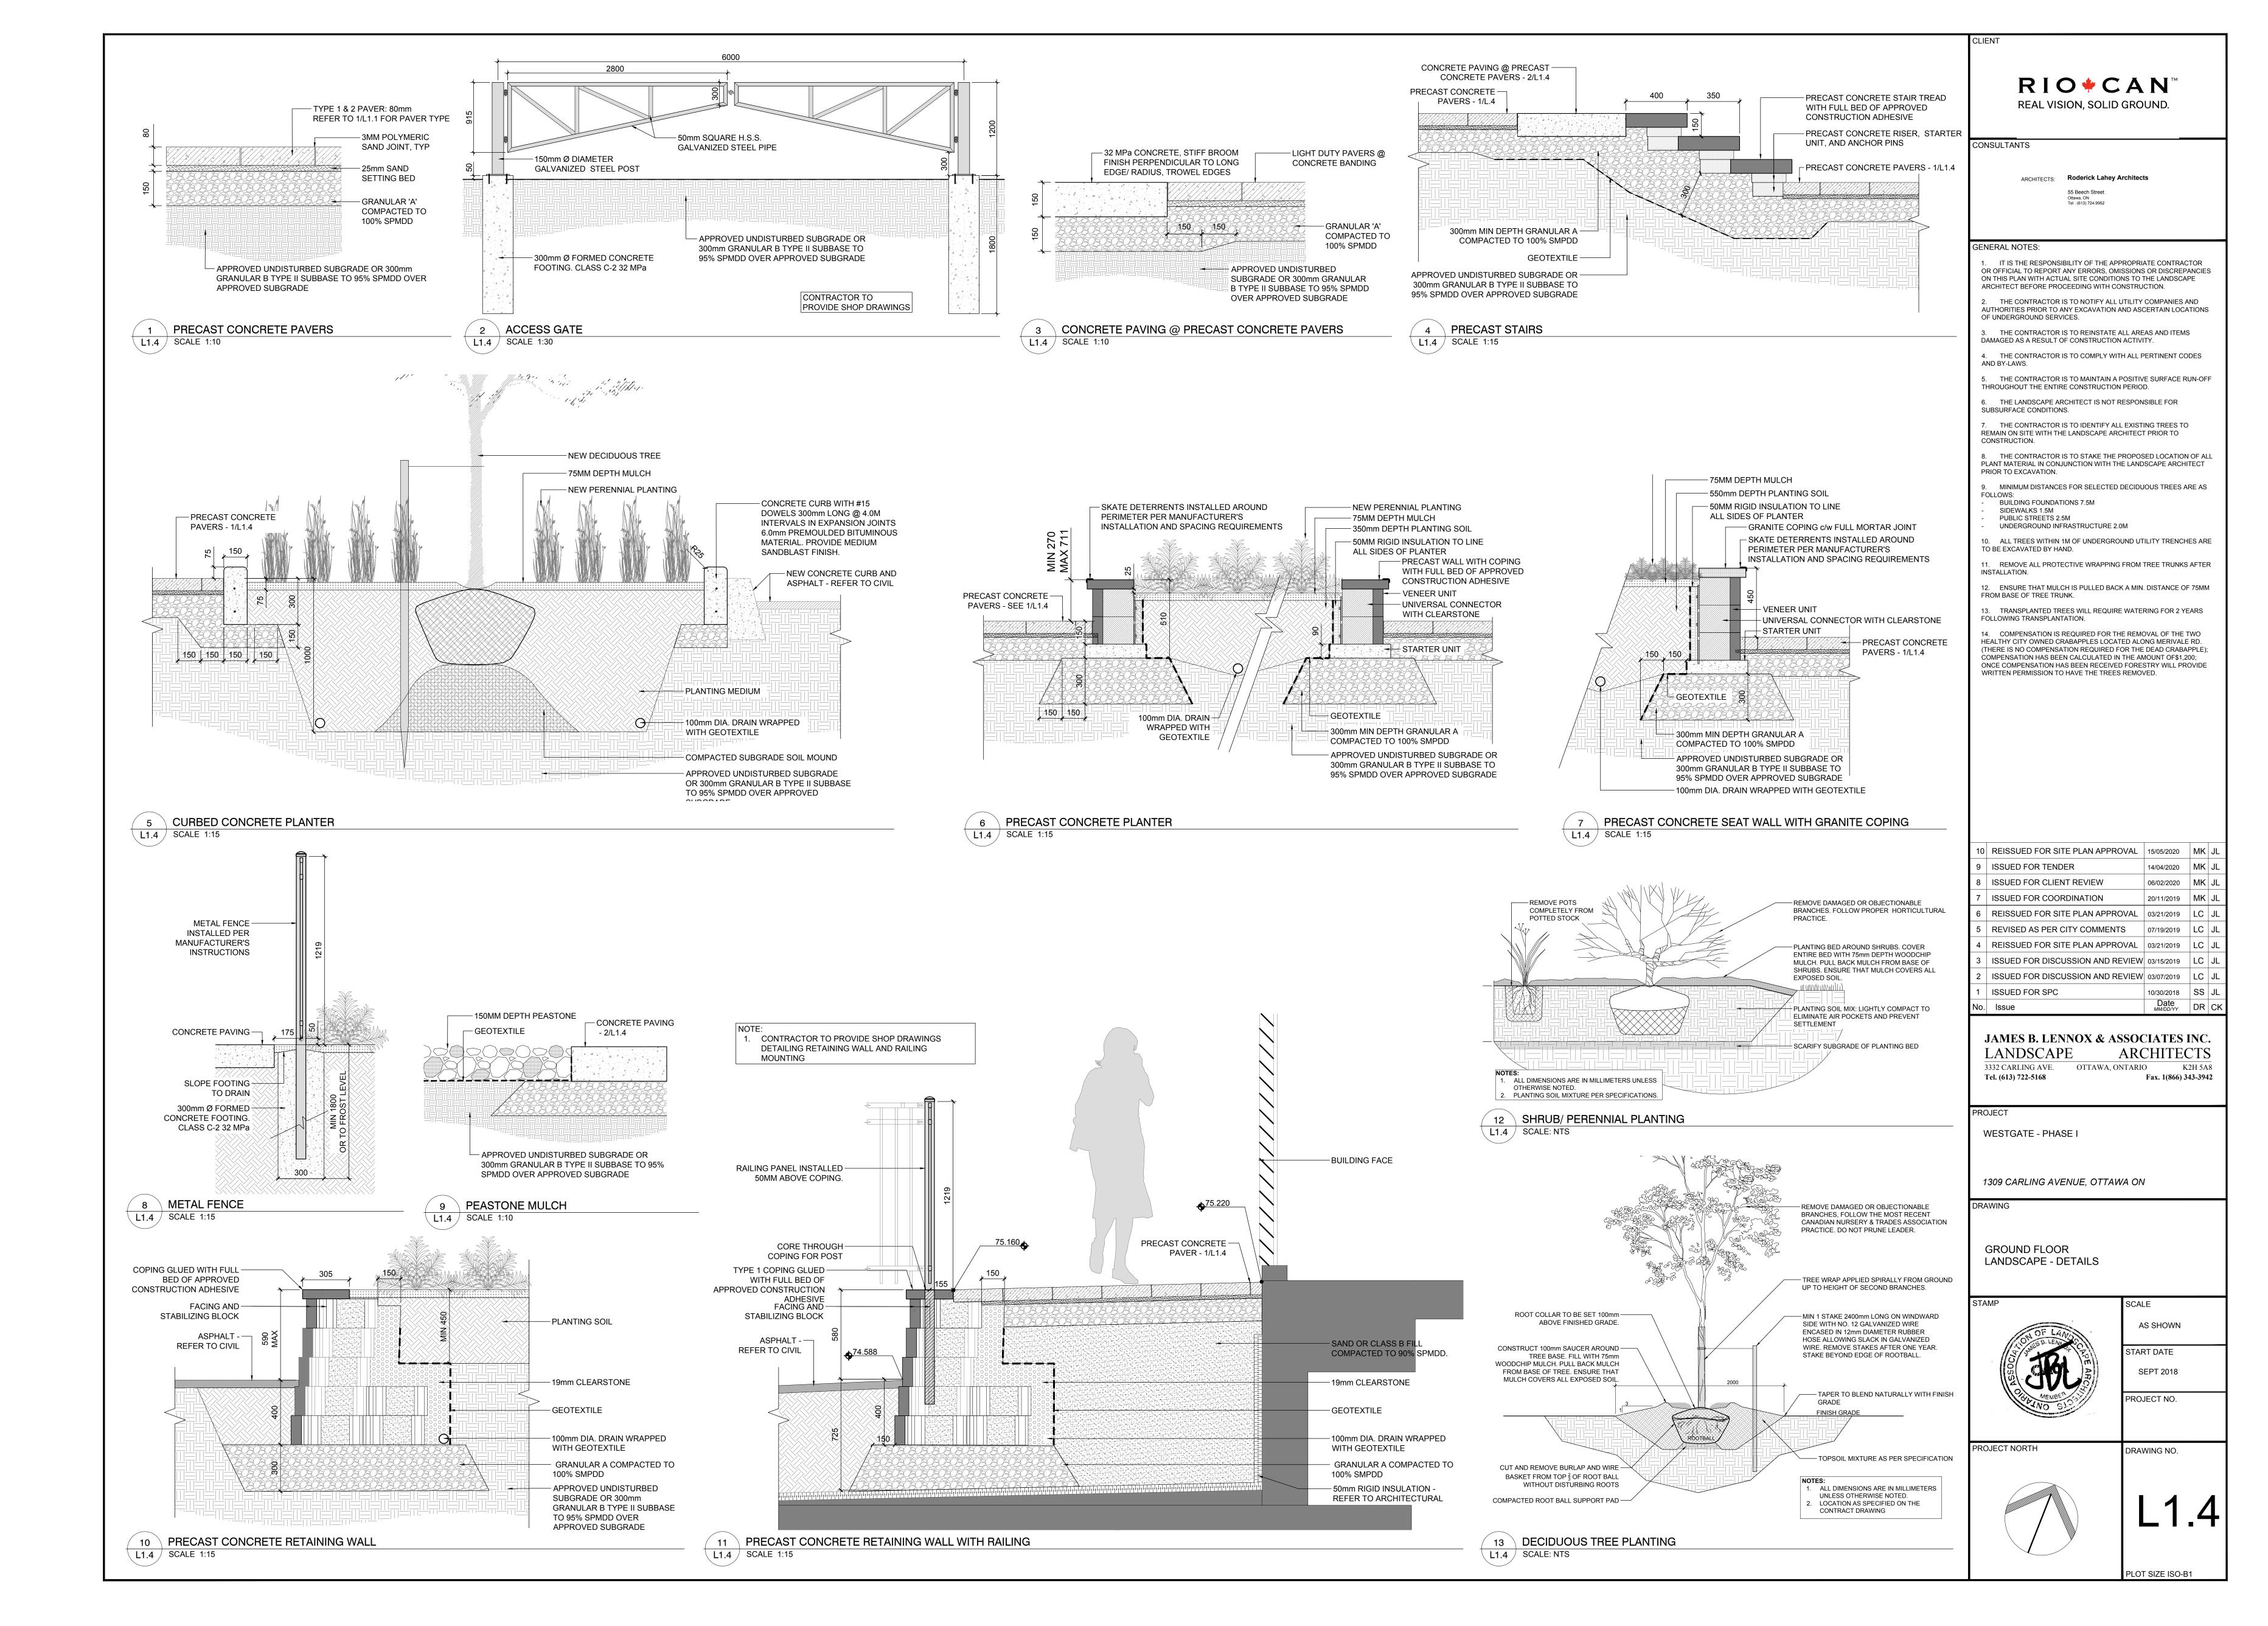

CLIENT

EXISTING TREE TO BE TRANSPLANTED

 $RIO \neq CAN^{*}$ REAL VISION, SOLID GROUND. CONSULTANTS ARCHITECTS: Roderick Lahey Architects 55 Beech Street Ottawa, ON Tel : (613) 724.9952 GENERAL NOTES: 1. IT IS THE RESPONSIBILITY OF THE APPROPRIATE CONTRACTOR OR OFFICIAL TO REPORT ANY ERRORS, OMISSIONS OR DISCREPANCIES ON THIS PLAN WITH ACTUAL SITE CONDITIONS TO THE LANDSCAPE ARCHITECT BEFORE PROCEEDING WITH CONSTRUCTION. THE CONTRACTOR IS TO NOTIFY ALL UTILITY COMPANIES AND AUTHORITIES PRIOR TO ANY EXCAVATION AND ASCERTAIN LOCATIONS OF UNDERGROUND SERVICES. 3. THE CONTRACTOR IS TO REINSTATE ALL AREAS AND ITEMS DAMAGED AS A RESULT OF CONSTRUCTION ACTIVITY. 4. THE CONTRACTOR IS TO COMPLY WITH ALL PERTINENT CODES AND BY-LAWS. 5. THE CONTRACTOR IS TO MAINTAIN A POSITIVE SURFACE RUN-OFF THROUGHOUT THE ENTIRE CONSTRUCTION PERIOD. 6. THE LANDSCAPE ARCHITECT IS NOT RESPONSIBLE FOR SUBSURFACE CONDITIONS. 7. THE CONTRACTOR IS TO IDENTIFY ALL EXISTING TREES TO REMAIN ON SITE WITH THE LANDSCAPE ARCHITECT PRIOR TO CONSTRUCTION. 8. THE CONTRACTOR IS TO STAKE THE PROPOSED LOCATION OF ALL PLANT MATERIAL IN CONJUNCTION WITH THE LANDSCAPE ARCHITECT PRIOR TO EXCAVATION. MINIMUM DISTANCES FOR SELECTED DECIDUOUS TREES ARE AS FOLLOWS: **BUILDING FOUNDATIONS 7.5M** SIDEWALKS 1.5M PUBLIC STREETS 2.5M UNDERGROUND INFRASTRUCTURE 2.0M 10. ALL TREES WITHIN 1M OF UNDERGROUND UTILITY TRENCHES ARE TO BE EXCAVATED BY HAND. 11. REMOVE ALL PROTECTIVE WRAPPING FROM TREE TRUNKS AFTER INSTALLATION. 12. ENSURE THAT MULCH IS PULLED BACK A MIN. DISTANCE OF 75MM FROM BASE OF TREE TRUNK. 13. TRANSPLANTED TREES WILL REQUIRE WATERING FOR 2 YEARS FOLLOWING TRANSPLANTATION. 14. COMPENSATION IS REQUIRED FOR THE REMOVAL OF THE TWO HEALTHY CITY OWNED CRABAPPLES LOCATED ALONG MERIVALE RD. (THERE IS NO COMPENSATION REQUIRED FOR THE DEAD CRABAPPLE); COMPENSATION HAS BEEN CALCULATED IN THE AMOUNT OF\$1,200; ONCE COMPENSATION HAS BEEN RECEIVED FORESTRY WILL PROVIDE WRITTEN PERMISSION TO HAVE THE TREES REMOVED.