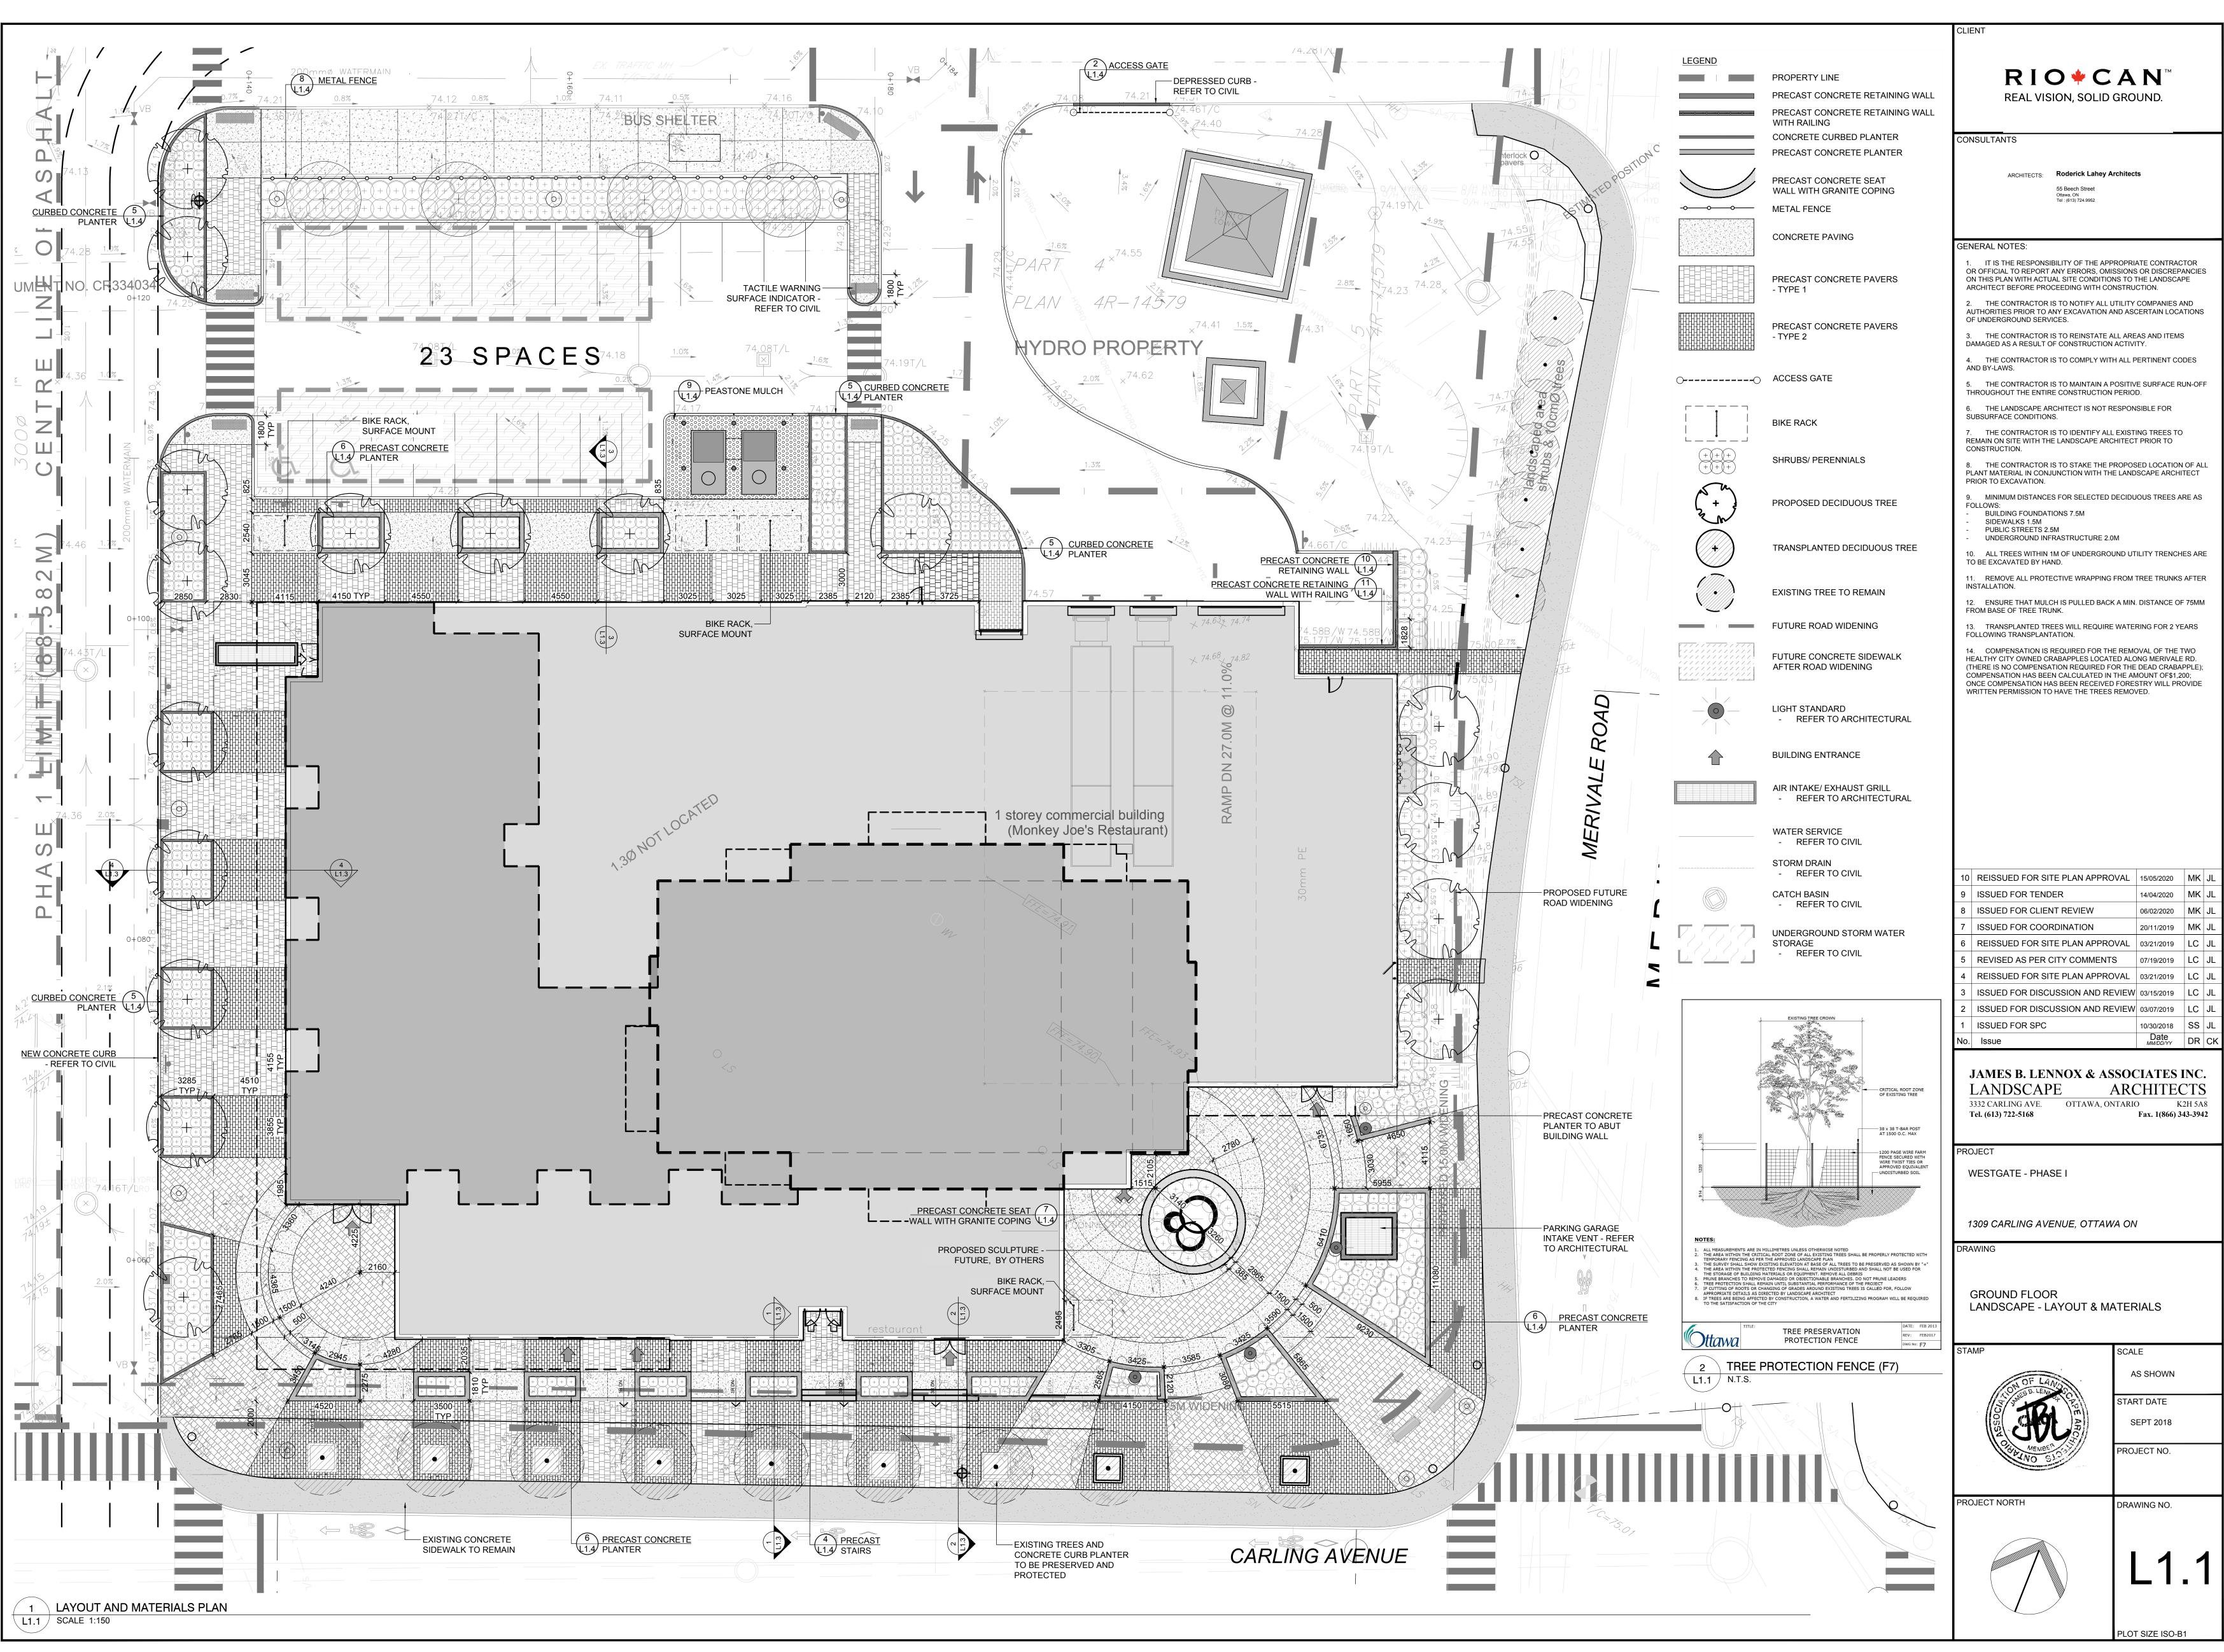

CLIENT

EXISTING TREE TO BE TRANSPLANTED

 $RIO \neq CAN^{*}$ REAL VISION, SOLID GROUND. CONSULTANTS ARCHITECTS: Roderick Lahey Architects 55 Beech Street Ottawa, ON Tel : (613) 724.9952 GENERAL NOTES: 1. IT IS THE RESPONSIBILITY OF THE APPROPRIATE CONTRACTOR OR OFFICIAL TO REPORT ANY ERRORS, OMISSIONS OR DISCREPANCIES ON THIS PLAN WITH ACTUAL SITE CONDITIONS TO THE LANDSCAPE ARCHITECT BEFORE PROCEEDING WITH CONSTRUCTION. THE CONTRACTOR IS TO NOTIFY ALL UTILITY COMPANIES AND AUTHORITIES PRIOR TO ANY EXCAVATION AND ASCERTAIN LOCATIONS OF UNDERGROUND SERVICES. 3. THE CONTRACTOR IS TO REINSTATE ALL AREAS AND ITEMS DAMAGED AS A RESULT OF CONSTRUCTION ACTIVITY. 4. THE CONTRACTOR IS TO COMPLY WITH ALL PERTINENT CODES AND BY-LAWS. 5. THE CONTRACTOR IS TO MAINTAIN A POSITIVE SURFACE RUN-OFF THROUGHOUT THE ENTIRE CONSTRUCTION PERIOD. 6. THE LANDSCAPE ARCHITECT IS NOT RESPONSIBLE FOR SUBSURFACE CONDITIONS. 7. THE CONTRACTOR IS TO IDENTIFY ALL EXISTING TREES TO REMAIN ON SITE WITH THE LANDSCAPE ARCHITECT PRIOR TO CONSTRUCTION. 8. THE CONTRACTOR IS TO STAKE THE PROPOSED LOCATION OF ALL PLANT MATERIAL IN CONJUNCTION WITH THE LANDSCAPE ARCHITECT PRIOR TO EXCAVATION. MINIMUM DISTANCES FOR SELECTED DECIDUOUS TREES ARE AS FOLLOWS: **BUILDING FOUNDATIONS 7.5M** SIDEWALKS 1.5M PUBLIC STREETS 2.5M UNDERGROUND INFRASTRUCTURE 2.0M 10. ALL TREES WITHIN 1M OF UNDERGROUND UTILITY TRENCHES ARE TO BE EXCAVATED BY HAND. 11. REMOVE ALL PROTECTIVE WRAPPING FROM TREE TRUNKS AFTER INSTALLATION. 12. ENSURE THAT MULCH IS PULLED BACK A MIN. DISTANCE OF 75MM FROM BASE OF TREE TRUNK. 13. TRANSPLANTED TREES WILL REQUIRE WATERING FOR 2 YEARS FOLLOWING TRANSPLANTATION. 14. COMPENSATION IS REQUIRED FOR THE REMOVAL OF THE TWO HEALTHY CITY OWNED CRABAPPLES LOCATED ALONG MERIVALE RD. (THERE IS NO COMPENSATION REQUIRED FOR THE DEAD CRABAPPLE); COMPENSATION HAS BEEN CALCULATED IN THE AMOUNT OF\$1,200; ONCE COMPENSATION HAS BEEN RECEIVED FORESTRY WILL PROVIDE WRITTEN PERMISSION TO HAVE THE TREES REMOVED.

| 10  | REISSUED FOR SITE PLAN APPROVAL  | 15/05/    |
|-----|----------------------------------|-----------|
| 9   | ISSUED FOR TENDER                | 14/04/    |
| 8   | ISSUED FOR CLIENT REVIEW         | 06/02     |
| 7   | ISSUED FOR COORDINATION          | 20/11     |
| 6   | REISSUED FOR SITE PLAN APPROVAL  | 03/21     |
| 5   | REVISED AS PER CITY COMMENTS     | 07/19     |
| 4   | REISSUED FOR SITE PLAN APPROVAL  | 03/21     |
| 3   | ISSUED FOR DISCUSSION AND REVIEW | 03/15     |
| 2   | ISSUED FOR DISCUSSION AND REVIEW | 03/07     |
| 1   | ISSUED FOR SPC                   | 10/30/    |
| No. | Issue                            | Da<br>ммл |
|     |                                  |           |
|     |                                  |           |

JAMES B. LENNOX & ASSOCIATES INC. LANDSCAPE OTTAWA, ONTARIO 3332 CARLING AVE. Tel. (613) 722-5168

# PROJECT

WESTGATE - PHASE I

1309 CARLING AVENUE, OTTAWA ON

DRAWING