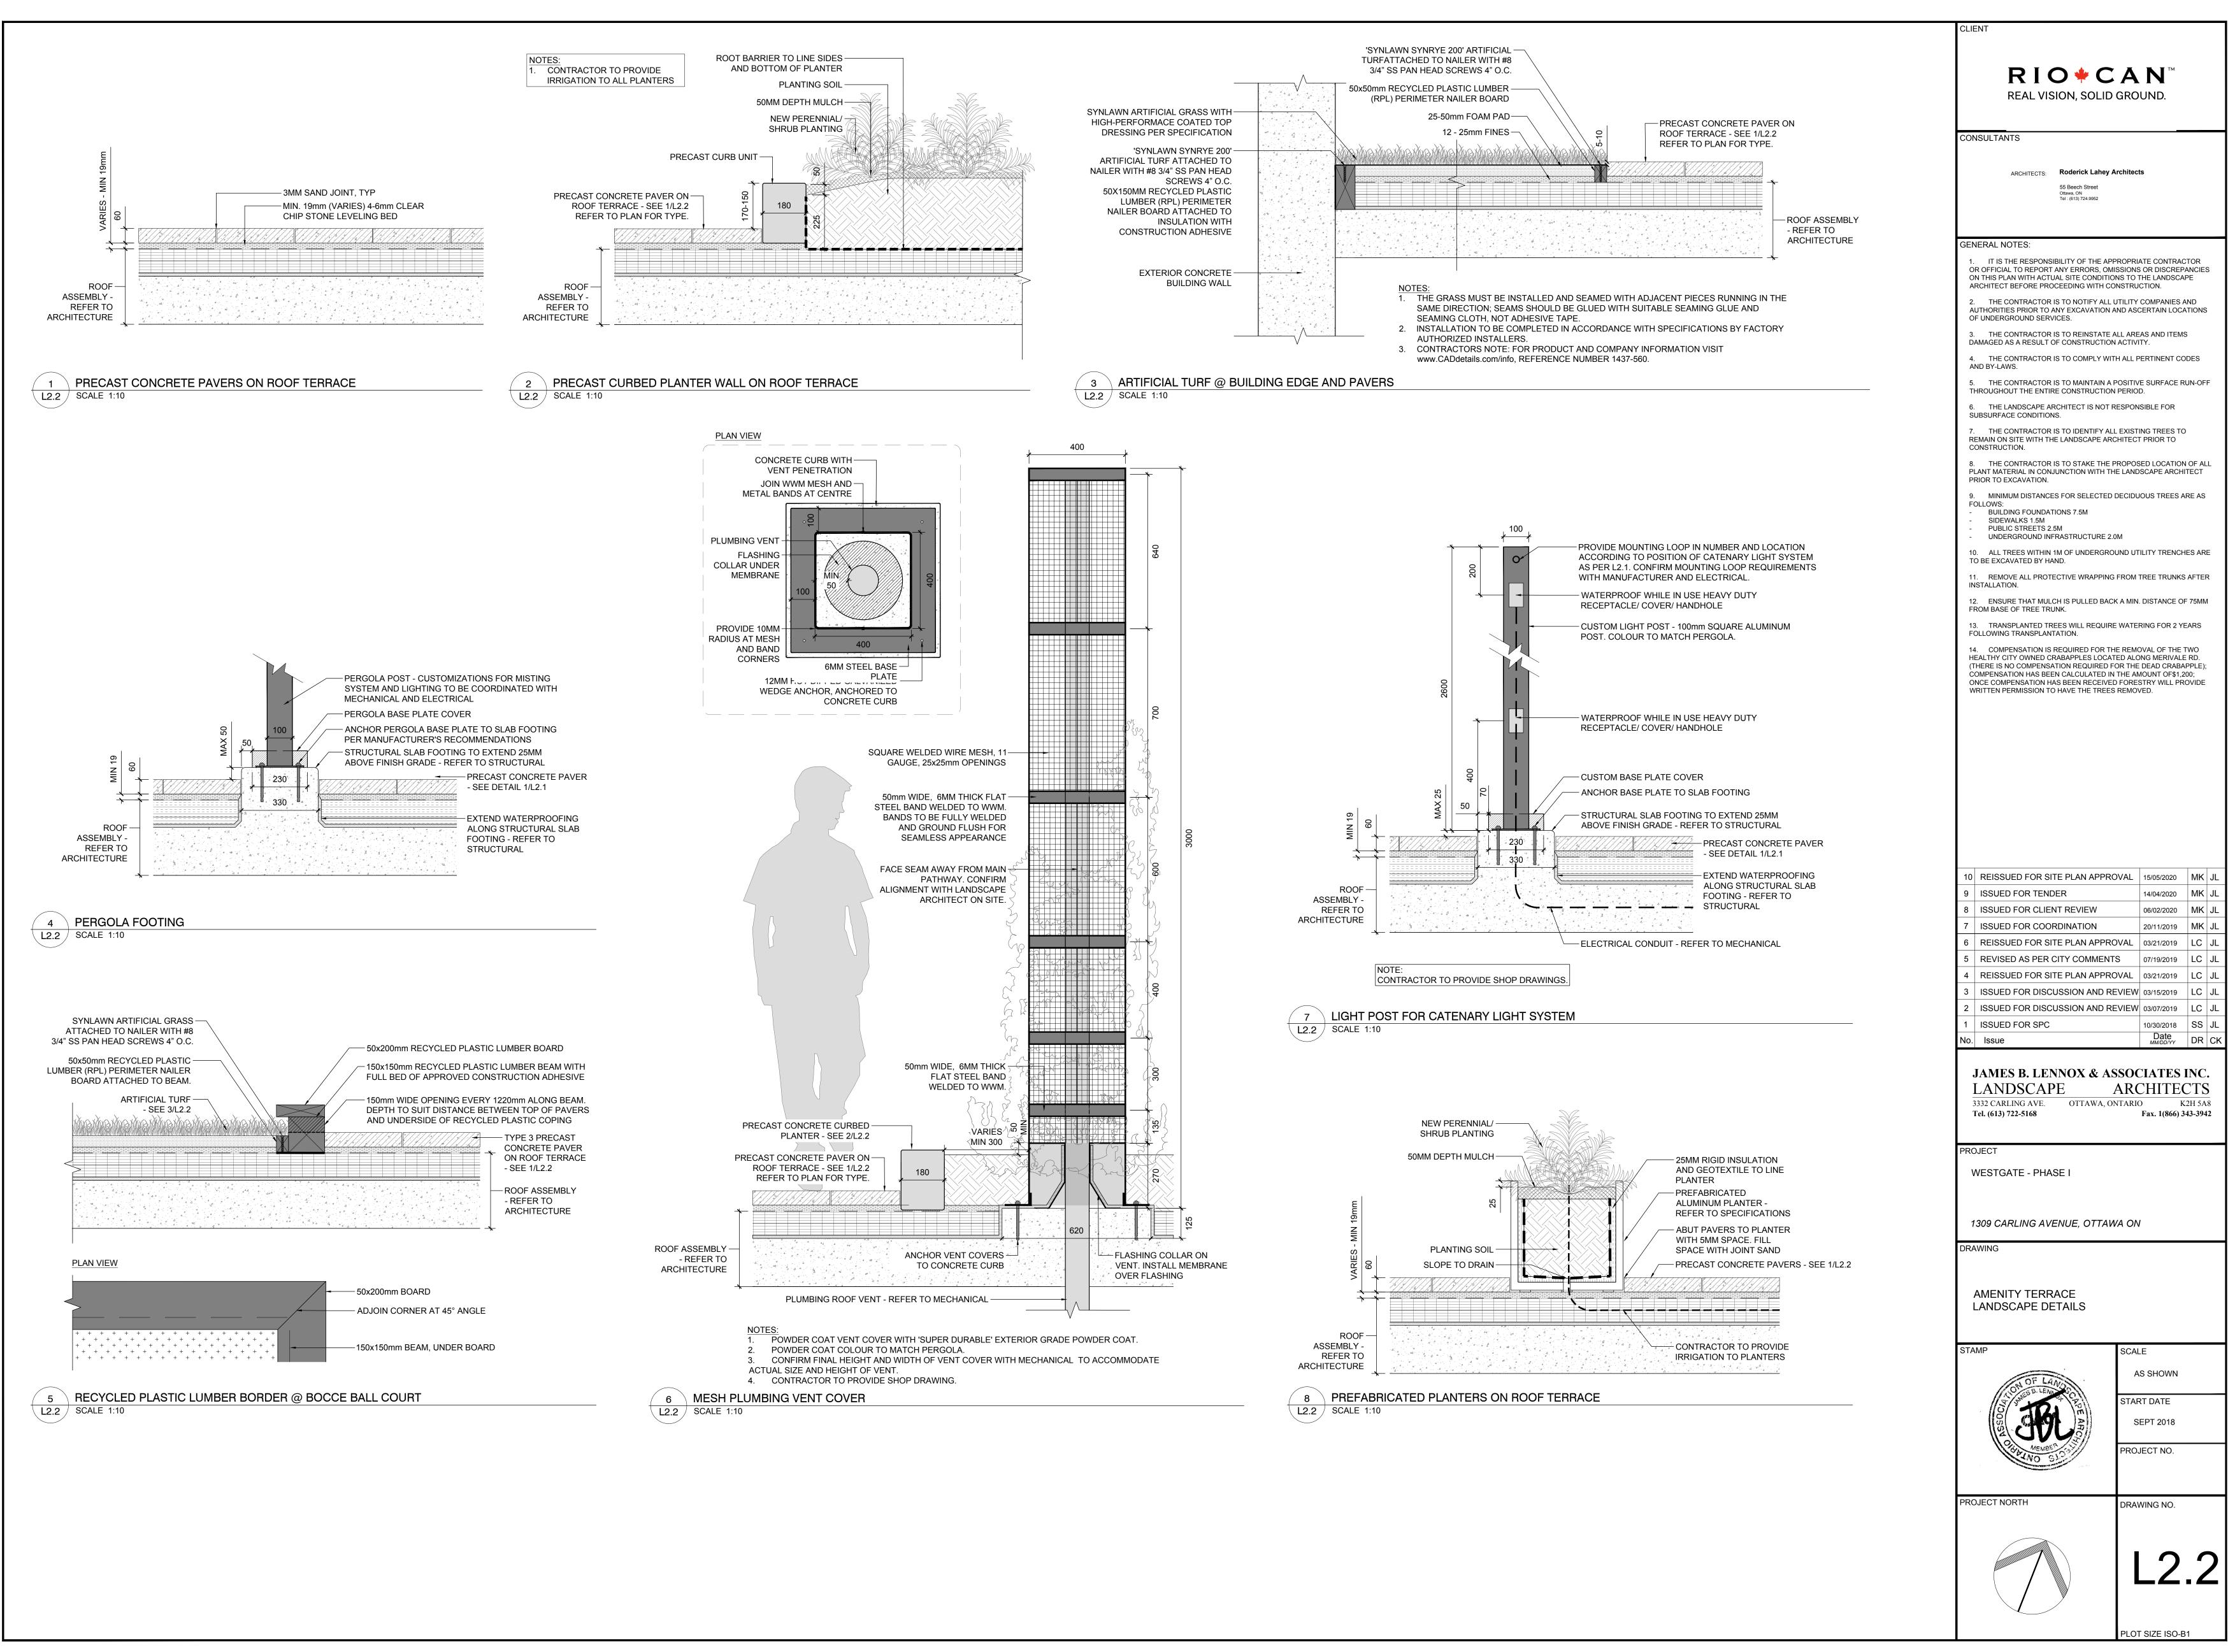

CLIENT

EXISTING TREE TO BE TRANSPLANTED

 $RIO \neq CAN^{*}$ REAL VISION, SOLID GROUND. CONSULTANTS ARCHITECTS: Roderick Lahey Architects 55 Beech Street Ottawa, ON Tel : (613) 724.9952 GENERAL NOTES: 1. IT IS THE RESPONSIBILITY OF THE APPROPRIATE CONTRACTOR OR OFFICIAL TO REPORT ANY ERRORS, OMISSIONS OR DISCREPANCIES ON THIS PLAN WITH ACTUAL SITE CONDITIONS TO THE LANDSCAPE ARCHITECT BEFORE PROCEEDING WITH CONSTRUCTION. THE CONTRACTOR IS TO NOTIFY ALL UTILITY COMPANIES AND AUTHORITIES PRIOR TO ANY EXCAVATION AND ASCERTAIN LOCATIONS OF UNDERGROUND SERVICES. 3. THE CONTRACTOR IS TO REINSTATE ALL AREAS AND ITEMS DAMAGED AS A RESULT OF CONSTRUCTION ACTIVITY. 4. THE CONTRACTOR IS TO COMPLY WITH ALL PERTINENT CODES AND BY-LAWS. 5. THE CONTRACTOR IS TO MAINTAIN A POSITIVE SURFACE RUN-OFF THROUGHOUT THE ENTIRE CONSTRUCTION PERIOD. 6. THE LANDSCAPE ARCHITECT IS NOT RESPONSIBLE FOR SUBSURFACE CONDITIONS. 7. THE CONTRACTOR IS TO IDENTIFY ALL EXISTING TREES TO REMAIN ON SITE WITH THE LANDSCAPE ARCHITECT PRIOR TO CONSTRUCTION. 8. THE CONTRACTOR IS TO STAKE THE PROPOSED LOCATION OF ALL PLANT MATERIAL IN CONJUNCTION WITH THE LANDSCAPE ARCHITECT PRIOR TO EXCAVATION. MINIMUM DISTANCES FOR SELECTED DECIDUOUS TREES ARE AS FOLLOWS: **BUILDING FOUNDATIONS 7.5M** SIDEWALKS 1.5M PUBLIC STREETS 2.5M UNDERGROUND INFRASTRUCTURE 2.0M 10. ALL TREES WITHIN 1M OF UNDERGROUND UTILITY TRENCHES ARE TO BE EXCAVATED BY HAND. 11. REMOVE ALL PROTECTIVE WRAPPING FROM TREE TRUNKS AFTER INSTALLATION. 12. ENSURE THAT MULCH IS PULLED BACK A MIN. DISTANCE OF 75MM FROM BASE OF TREE TRUNK. 13. TRANSPLANTED TREES WILL REQUIRE WATERING FOR 2 YEARS FOLLOWING TRANSPLANTATION. 14. COMPENSATION IS REQUIRED FOR THE REMOVAL OF THE TWO HEALTHY CITY OWNED CRABAPPLES LOCATED ALONG MERIVALE RD. (THERE IS NO COMPENSATION REQUIRED FOR THE DEAD CRABAPPLE); COMPENSATION HAS BEEN CALCULATED IN THE AMOUNT OF\$1,200; ONCE COMPENSATION HAS BEEN RECEIVED FORESTRY WILL PROVIDE WRITTEN PERMISSION TO HAVE THE TREES REMOVED.

## LIGHTING EGEND (REFER TO ELECTRICAL)

AT GRADE RECESSED CONTINUOUS PATH LIGHT CATENARY LIGHT STRING

> RECESSED WALL LIGHT (DOWN WASH) MOUNTED AT 600mm HT, 1200mm SPACING

HANDRAIL - REFER TO ARCHITECTURAL PRECAST CONCRETE PLANTER WALL BOCCE BALL COURT BORDER PRECAST CONCRETE PAVERS - TYPE 3

#### LIGHT POST FOR CATENARY LIGHT SYSTEM

**ROOF DRAIN - REFER TO MECHANICAL** 

HOSE BIB - REFER TO MECHANICAL

GAS FEED - REFER TO MECHANICAL

### PROVIDE IRRIGATION TO ALL PLANTING BEDS/ PLANTERS

– TYPE 3 PAVER

– TYPE 3 PAVER

— TYPE 3 PAVER

GREYED NICKLE (50% INTERIOR)

ONYX BLACK (50% INTERIOR)

ONYX BLACK (100% BORDER)

1" IRRIGATION STUB TO OUTSIDE WALL LOCATION TO BE CONFIRMED ON SITE AND APPROVED BY CONSULTANT