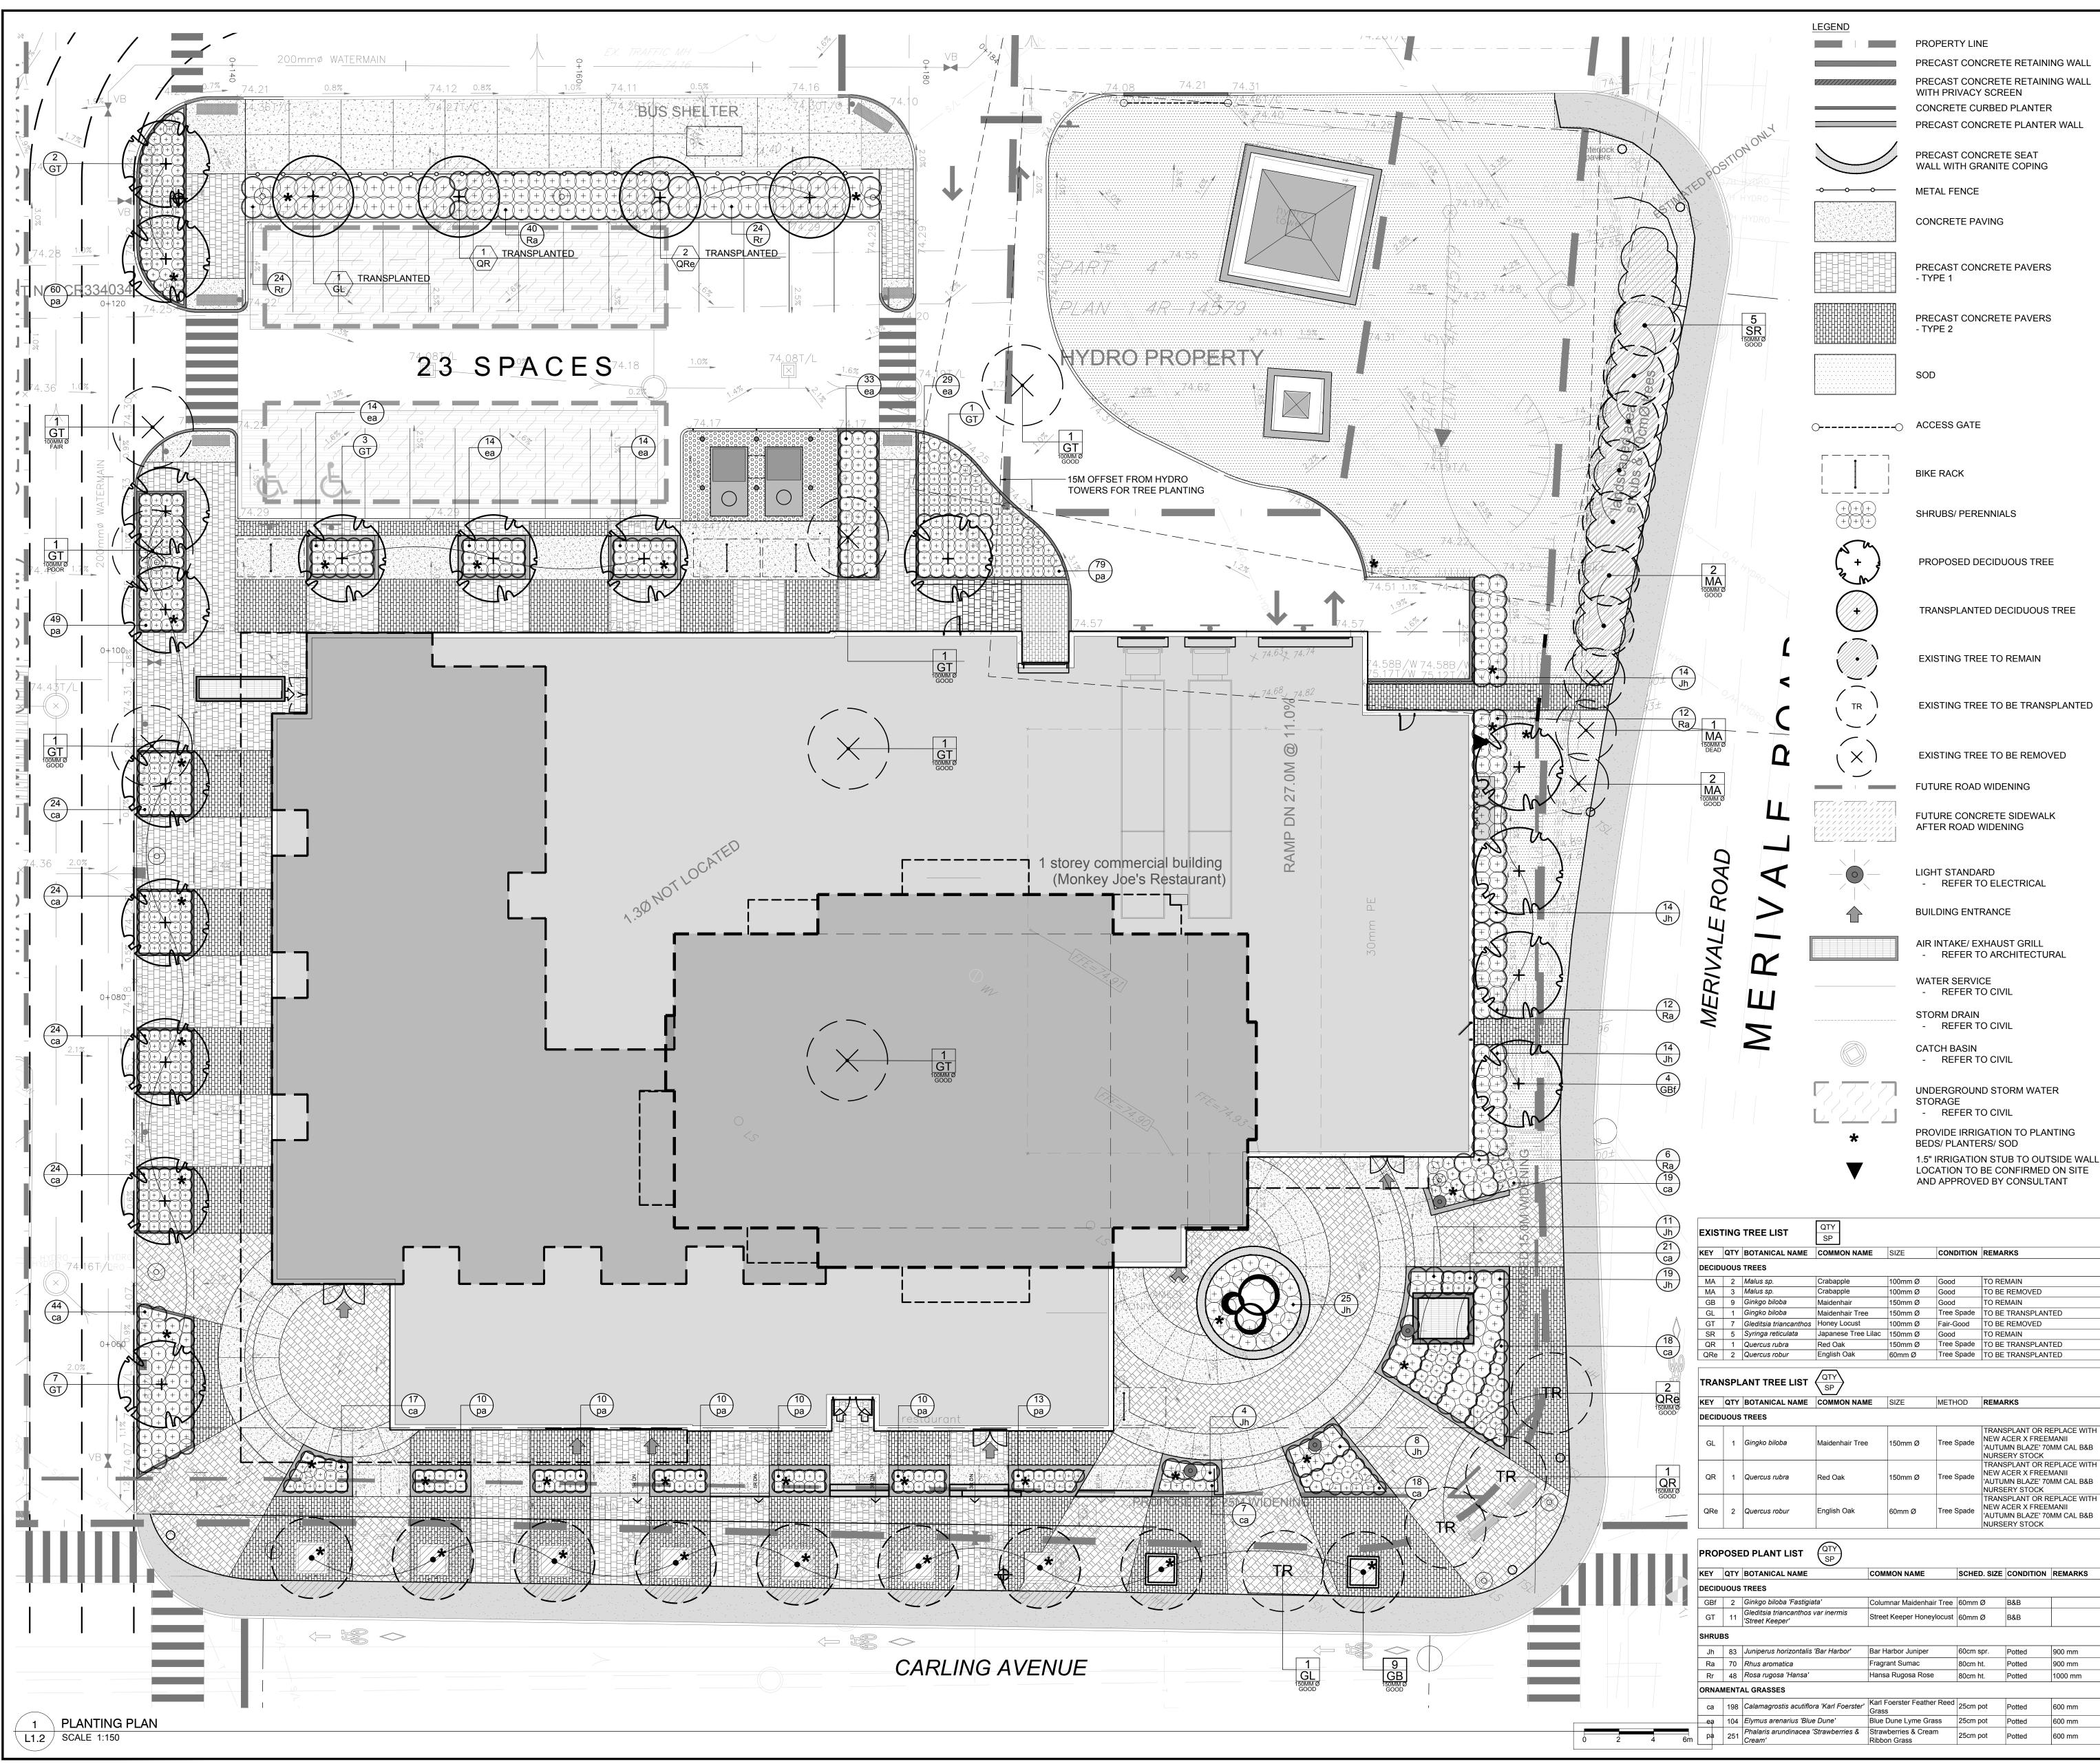

## **GROUND FLOOR** LANDSCAPE - PLANTING PLAN

|  |                                                                                                        | <b>RIO + CA</b><br>REAL VISION, SOLID GR                                                                                                                                                                                                                                                                                                                                                                                                                                                                                                                                                                                                                                                                                                                                                                                                                     |                                                                                                                                                                                                                                                  |
|--|--------------------------------------------------------------------------------------------------------|--------------------------------------------------------------------------------------------------------------------------------------------------------------------------------------------------------------------------------------------------------------------------------------------------------------------------------------------------------------------------------------------------------------------------------------------------------------------------------------------------------------------------------------------------------------------------------------------------------------------------------------------------------------------------------------------------------------------------------------------------------------------------------------------------------------------------------------------------------------|--------------------------------------------------------------------------------------------------------------------------------------------------------------------------------------------------------------------------------------------------|
|  | CO                                                                                                     | NSULTANTS                                                                                                                                                                                                                                                                                                                                                                                                                                                                                                                                                                                                                                                                                                                                                                                                                                                    |                                                                                                                                                                                                                                                  |
|  |                                                                                                        | ARCHITECTS: Roderick Lahey Archit<br>55 Beech Street<br>Ottawa, ON<br>Tel : (613) 724.9952                                                                                                                                                                                                                                                                                                                                                                                                                                                                                                                                                                                                                                                                                                                                                                   | ects                                                                                                                                                                                                                                             |
|  | 1<br>CC<br>A<br>2<br>2<br>A<br>C<br>3<br>D<br>4<br>A<br>5<br>T<br>6<br>S<br>7<br>R<br>C<br>8<br>P<br>P | NERAL NOTES:<br>IT IS THE RESPONSIBILITY OF THE APPROP<br>PR OFFICIAL TO REPORT ANY ERRORS, OMISSIC<br>ON THIS PLAN WITH ACTUAL SITE CONDITIONS T<br>RCHITECT BEFORE PROCEEDING WITH CONSTI-<br>. THE CONTRACTOR IS TO NOTIFY ALL UTILI<br>. UTHORITIES PRIOR TO ANY EXCAVATION AND A<br>OF UNDERGROUND SERVICES.<br>. THE CONTRACTOR IS TO REINSTATE ALL A<br>MAAGED AS A RESULT OF CONSTRUCTION ACT<br>. THE CONTRACTOR IS TO COMPLY WITH AL<br>ND BY-LAWS.<br>. THE CONTRACTOR IS TO MAINTAIN A POSI<br>HROUGHOUT THE ENTIRE CONSTRUCTION PER<br>. THE LANDSCAPE ARCHITECT IS NOT RESPONSE<br>. THE CONTRACTOR IS TO IDENTIFY ALL EXING<br>EMAIN ON SITE WITH THE LANDSCAPE ARCHITE<br>CONSTRUCTION.<br>. THE CONTRACTOR IS TO STAKE THE PROP<br>LANT MATERIAL IN CONJUNCTION WITH THE LA<br>RIOR TO EXCAVATION.<br>. MINIMUM DISTANCES FOR SELECTED DECI | INS OR DISCREPA<br>O THE LANDSCAF<br>RUCTION.<br>TY COMPANIES AN<br>ASCERTAIN LOCA<br>REAS AND ITEMS<br>IVITY.<br>L PERTINENT CON<br>TIVE SURFACE RU<br>IOD.<br>ONSIBLE FOR<br>STING TREES TO<br>ECT PRIOR TO<br>OSED LOCATION<br>NDSCAPE ARCHIT |
|  | F<br>-<br>-<br>1(<br>T                                                                                 | OLLOWS:<br>BUILDING FOUNDATIONS 7.5M<br>SIDEWALKS 1.5M<br>PUBLIC STREETS 2.5M<br>UNDERGROUND INFRASTRUCTURE 2.0M<br>0. ALL TREES WITHIN 1M OF UNDERGROUND<br>O BE EXCAVATED BY HAND.<br>1. REMOVE ALL PROTECTIVE WRAPPING FRO                                                                                                                                                                                                                                                                                                                                                                                                                                                                                                                                                                                                                                | UTILITY TRENCH                                                                                                                                                                                                                                   |
|  | 1:                                                                                                     | NSTALLATION.<br>2. ENSURE THAT MULCH IS PULLED BACK A M<br>ROM BASE OF TREE TRUNK.                                                                                                                                                                                                                                                                                                                                                                                                                                                                                                                                                                                                                                                                                                                                                                           | IN. DISTANCE OF                                                                                                                                                                                                                                  |
|  | F<br>14<br>(1<br>(1<br>(1)<br>(1)<br>(1)<br>(1)<br>(1)<br>(1)<br>(1)<br>(1)<br>(                       | <ol> <li>TRANSPLANTED TREES WILL REQUIRE WAY<br/>OLLOWING TRANSPLANTATION.</li> <li>COMPENSATION IS REQUIRED FOR THE RE<br/>IEALTHY CITY OWNED CRABAPPLES LOCATED A<br/>THERE IS NO COMPENSATION REQUIRED FOR T<br/>COMPENSATION HAS BEEN CALCULATED IN THE<br/>INCE COMPENSATION HAS BEEN RECEIVED FOR<br/>VRITTEN PERMISSION TO HAVE THE TREES REM</li> </ol>                                                                                                                                                                                                                                                                                                                                                                                                                                                                                              | MOVAL OF THE T<br>LONG MERIVALE<br>HE DEAD CRABAF<br>AMOUNT OF\$1,20<br>RESTRY WILL PRO                                                                                                                                                          |
|  | 10<br>9<br>8<br>7<br>6<br>5<br>4<br>3<br>2<br>1<br>No.                                                 | ISSUED FOR TENDER<br>ISSUED FOR CLIENT REVIEW<br>ISSUED FOR COORDINATION<br>REISSUED FOR SITE PLAN APPROVAL<br>REVISED AS PER CITY COMMENTS<br>REISSUED FOR SITE PLAN APPROVAL<br>ISSUED FOR DISCUSSION AND REVIE<br>ISSUED FOR DISCUSSION AND REVIE                                                                                                                                                                                                                                                                                                                                                                                                                                                                                                                                                                                                         | <ul> <li>14/04/2020</li> <li>06/02/2020</li> <li>20/11/2019</li> <li>03/21/2019</li> <li>07/19/2019</li> <li>03/21/2019</li> <li>W 03/15/2019</li> </ul>                                                                                         |
|  |                                                                                                        | JAMES B. LENNOX & ASSO<br>LANDSCAPE AF<br>3332 CARLING AVE. OTTAWA, ONTAL<br>Tel. (613) 722-5168                                                                                                                                                                                                                                                                                                                                                                                                                                                                                                                                                                                                                                                                                                                                                             | RCHITEC                                                                                                                                                                                                                                          |
|  |                                                                                                        | WESTGATE - PHASE I<br>1309 CARLING AVENUE, OTTAWA (                                                                                                                                                                                                                                                                                                                                                                                                                                                                                                                                                                                                                                                                                                                                                                                                          | )N                                                                                                                                                                                                                                               |
|  |                                                                                                        | AWING<br>GROUND FLOOR<br>LANDSCAPE - CROSS SECTIO                                                                                                                                                                                                                                                                                                                                                                                                                                                                                                                                                                                                                                                                                                                                                                                                            | NS                                                                                                                                                                                                                                               |
|  | STA                                                                                                    | ST ST ST ST ST ST ST ST                                                                                                                                                                                                                                                                                                                                                                                                                                                                                                                                                                                                                                                                                                                                                                                                                                      | AS SHOWN<br>ART DATE<br>SEPT 2018<br>OJECT NO.                                                                                                                                                                                                   |
|  | PRO                                                                                                    | DJECT NORTH                                                                                                                                                                                                                                                                                                                                                                                                                                                                                                                                                                                                                                                                                                                                                                                                                                                  | AWING NO.                                                                                                                                                                                                                                        |