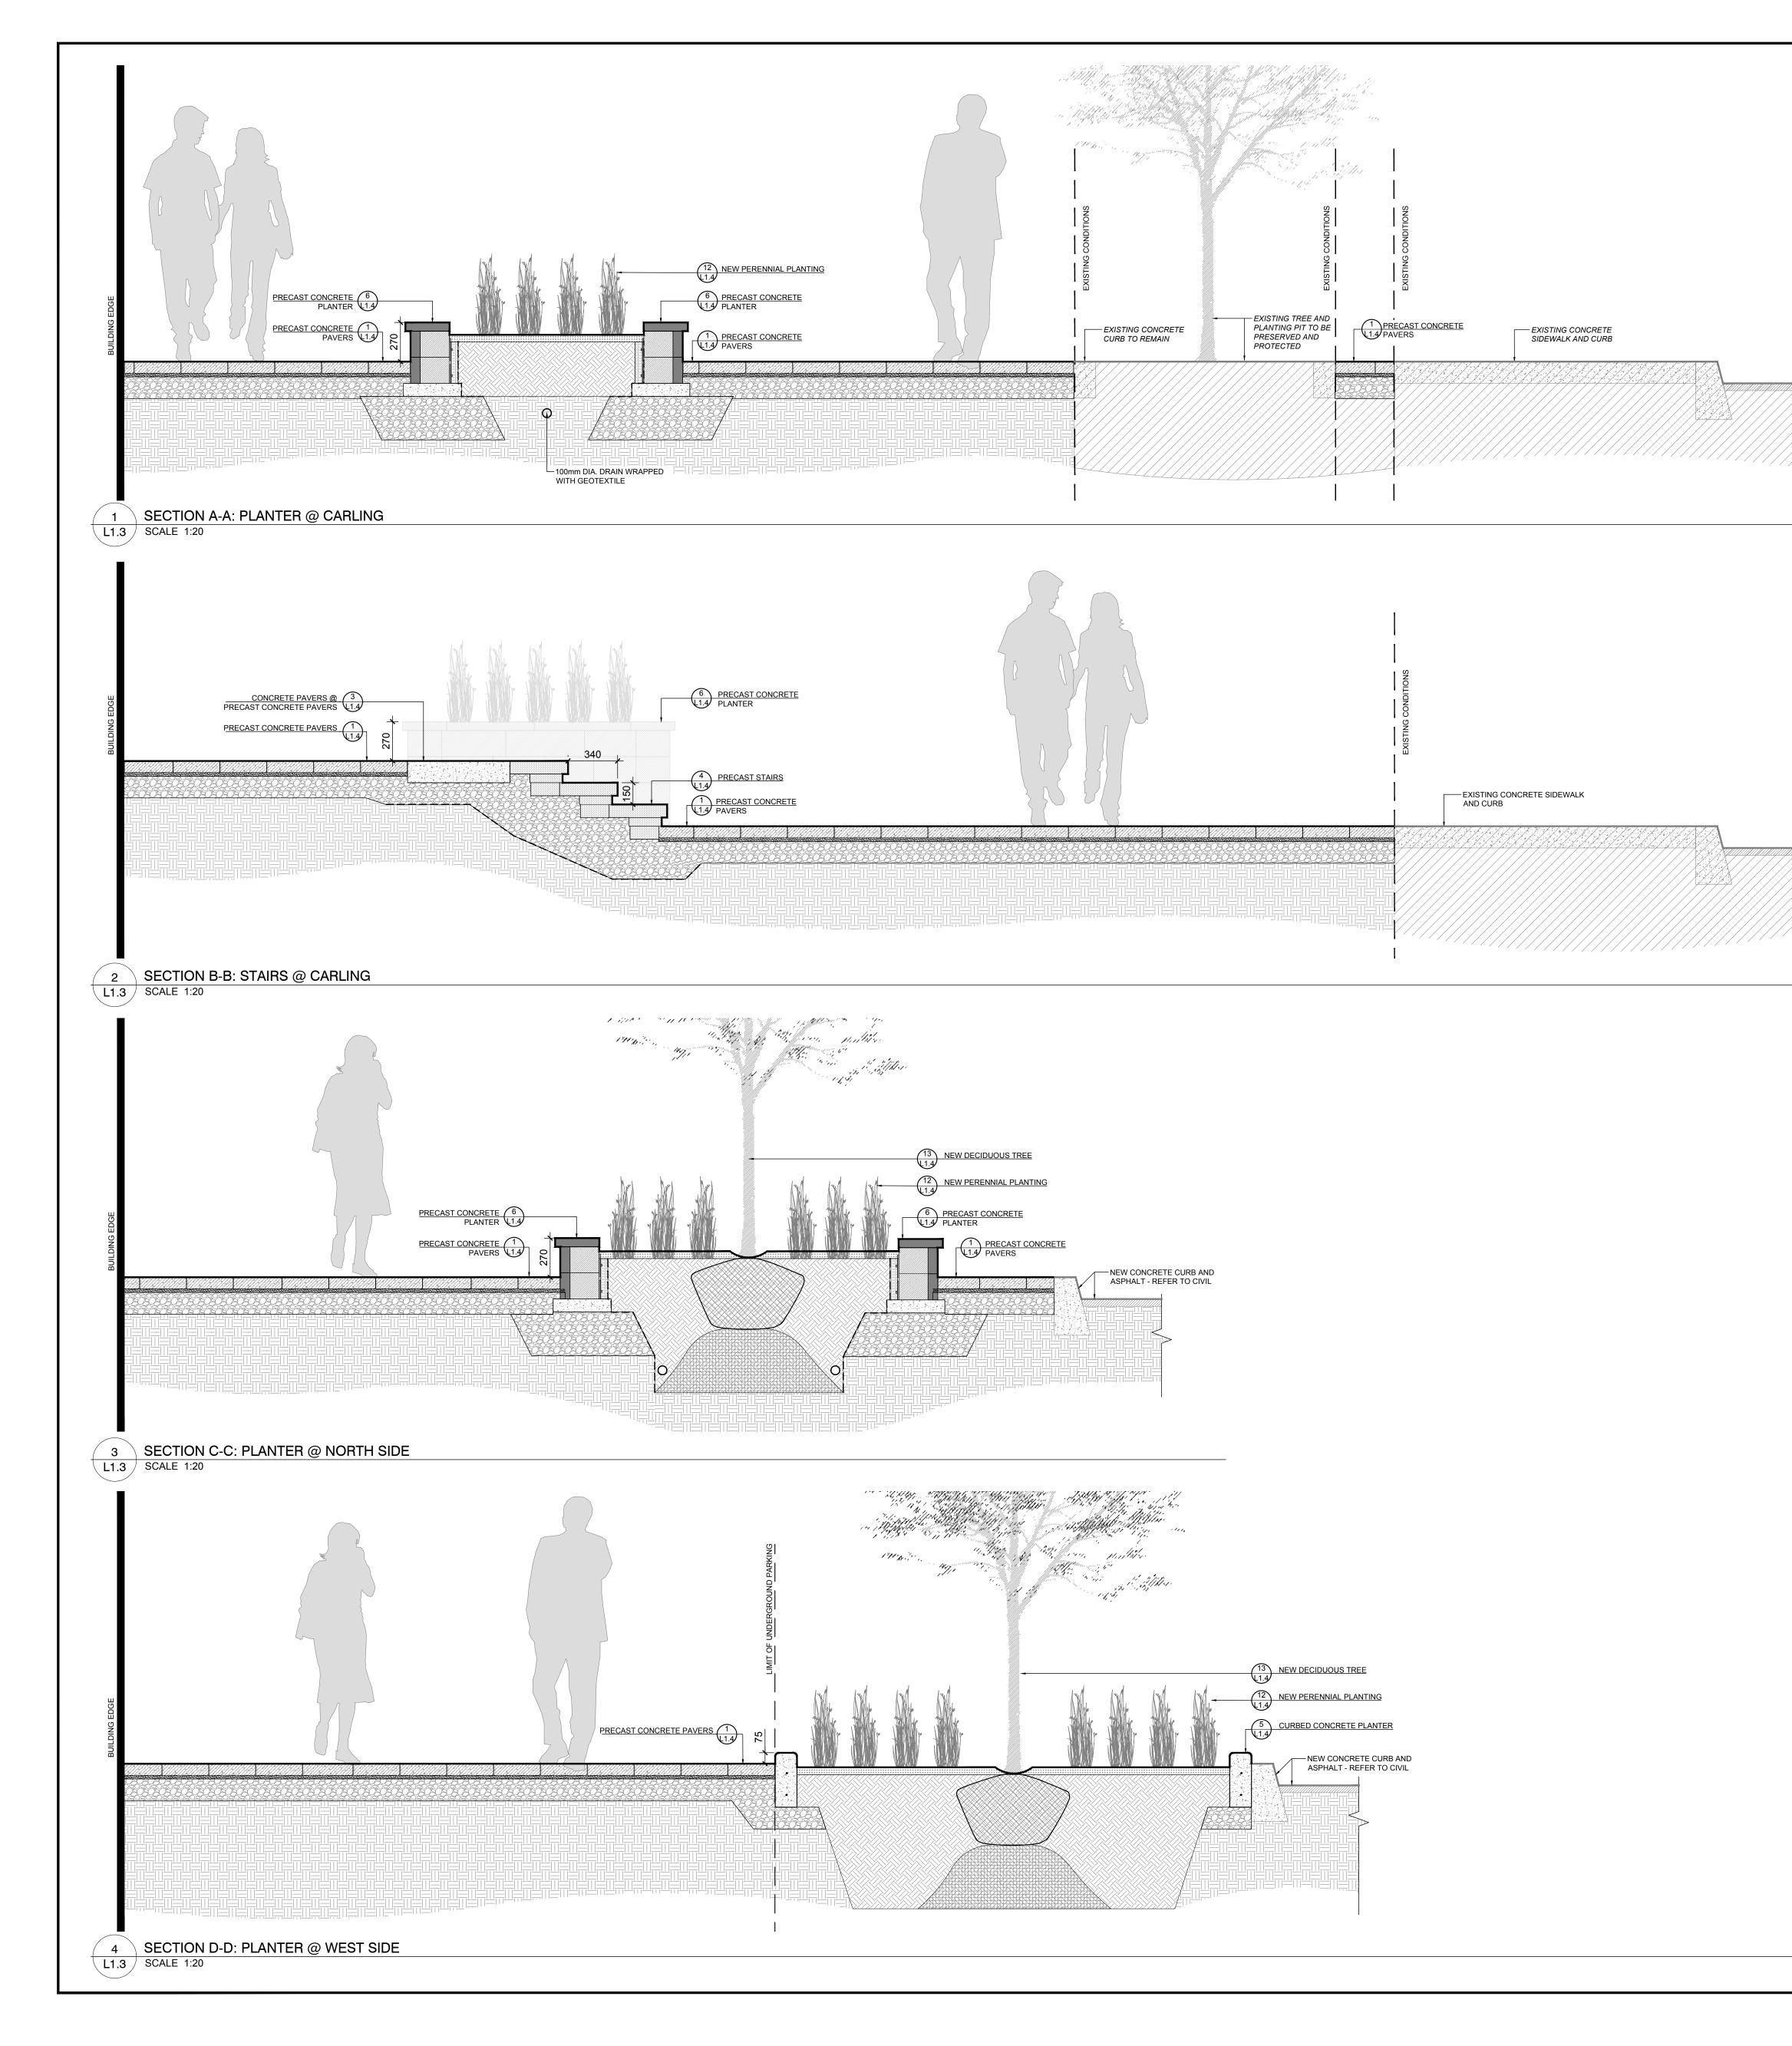

## **GROUND FLOOR** LANDSCAPE - PLANTING PLAN

|  |                                                                                                        | <b>RIO + CA</b><br>REAL VISION, SOLID GR                                                                                                                                                                                                                                                                                                                                                                                                                                                                                                                                                                                                                                                                                                                                                                                                                     |                                                                                                                                                                                                                                                  |
|--|--------------------------------------------------------------------------------------------------------|--------------------------------------------------------------------------------------------------------------------------------------------------------------------------------------------------------------------------------------------------------------------------------------------------------------------------------------------------------------------------------------------------------------------------------------------------------------------------------------------------------------------------------------------------------------------------------------------------------------------------------------------------------------------------------------------------------------------------------------------------------------------------------------------------------------------------------------------------------------|--------------------------------------------------------------------------------------------------------------------------------------------------------------------------------------------------------------------------------------------------|
|  | CO                                                                                                     | NSULTANTS                                                                                                                                                                                                                                                                                                                                                                                                                                                                                                                                                                                                                                                                                                                                                                                                                                                    |                                                                                                                                                                                                                                                  |
|  |                                                                                                        | ARCHITECTS: Roderick Lahey Archit<br>55 Beech Street<br>Ottawa, ON<br>Tel : (613) 724.9952                                                                                                                                                                                                                                                                                                                                                                                                                                                                                                                                                                                                                                                                                                                                                                   | ects                                                                                                                                                                                                                                             |
|  | 1<br>CC<br>A<br>2<br>2<br>A<br>C<br>3<br>D<br>4<br>A<br>5<br>T<br>6<br>S<br>7<br>R<br>C<br>8<br>P<br>P | NERAL NOTES:<br>IT IS THE RESPONSIBILITY OF THE APPROP<br>PR OFFICIAL TO REPORT ANY ERRORS, OMISSIC<br>ON THIS PLAN WITH ACTUAL SITE CONDITIONS T<br>RCHITECT BEFORE PROCEEDING WITH CONSTI-<br>. THE CONTRACTOR IS TO NOTIFY ALL UTILI<br>. UTHORITIES PRIOR TO ANY EXCAVATION AND A<br>OF UNDERGROUND SERVICES.<br>. THE CONTRACTOR IS TO REINSTATE ALL A<br>MAAGED AS A RESULT OF CONSTRUCTION ACT<br>. THE CONTRACTOR IS TO COMPLY WITH AL<br>ND BY-LAWS.<br>. THE CONTRACTOR IS TO MAINTAIN A POSI<br>HROUGHOUT THE ENTIRE CONSTRUCTION PER<br>. THE LANDSCAPE ARCHITECT IS NOT RESPONSE<br>. THE CONTRACTOR IS TO IDENTIFY ALL EXING<br>EMAIN ON SITE WITH THE LANDSCAPE ARCHITE<br>CONSTRUCTION.<br>. THE CONTRACTOR IS TO STAKE THE PROP<br>LANT MATERIAL IN CONJUNCTION WITH THE LA<br>RIOR TO EXCAVATION.<br>. MINIMUM DISTANCES FOR SELECTED DECI | INS OR DISCREPA<br>O THE LANDSCAF<br>RUCTION.<br>TY COMPANIES AN<br>ASCERTAIN LOCA<br>REAS AND ITEMS<br>IVITY.<br>L PERTINENT CON<br>TIVE SURFACE RU<br>IOD.<br>ONSIBLE FOR<br>STING TREES TO<br>ECT PRIOR TO<br>OSED LOCATION<br>NDSCAPE ARCHIT |
|  | F<br>-<br>-<br>1(<br>T                                                                                 | OLLOWS:<br>BUILDING FOUNDATIONS 7.5M<br>SIDEWALKS 1.5M<br>PUBLIC STREETS 2.5M<br>UNDERGROUND INFRASTRUCTURE 2.0M<br>0. ALL TREES WITHIN 1M OF UNDERGROUND<br>O BE EXCAVATED BY HAND.<br>1. REMOVE ALL PROTECTIVE WRAPPING FRO                                                                                                                                                                                                                                                                                                                                                                                                                                                                                                                                                                                                                                | UTILITY TRENCH                                                                                                                                                                                                                                   |
|  | 1:                                                                                                     | NSTALLATION.<br>2. ENSURE THAT MULCH IS PULLED BACK A M<br>ROM BASE OF TREE TRUNK.                                                                                                                                                                                                                                                                                                                                                                                                                                                                                                                                                                                                                                                                                                                                                                           | IN. DISTANCE OF                                                                                                                                                                                                                                  |
|  | F<br>14<br>(1<br>(1<br>(1)<br>(1)<br>(1)<br>(1)<br>(1)<br>(1)<br>(1)<br>(1)<br>(                       | <ol> <li>TRANSPLANTED TREES WILL REQUIRE WAY<br/>OLLOWING TRANSPLANTATION.</li> <li>COMPENSATION IS REQUIRED FOR THE RE<br/>IEALTHY CITY OWNED CRABAPPLES LOCATED A<br/>THERE IS NO COMPENSATION REQUIRED FOR T<br/>COMPENSATION HAS BEEN CALCULATED IN THE<br/>INCE COMPENSATION HAS BEEN RECEIVED FOR<br/>VRITTEN PERMISSION TO HAVE THE TREES REM</li> </ol>                                                                                                                                                                                                                                                                                                                                                                                                                                                                                              | MOVAL OF THE T<br>LONG MERIVALE<br>HE DEAD CRABAF<br>AMOUNT OF\$1,20<br>RESTRY WILL PRO                                                                                                                                                          |
|  | 10<br>9<br>8<br>7<br>6<br>5<br>4<br>3<br>2<br>1<br>No.                                                 | ISSUED FOR TENDER<br>ISSUED FOR CLIENT REVIEW<br>ISSUED FOR COORDINATION<br>REISSUED FOR SITE PLAN APPROVAL<br>REVISED AS PER CITY COMMENTS<br>REISSUED FOR SITE PLAN APPROVAL<br>ISSUED FOR DISCUSSION AND REVIE<br>ISSUED FOR DISCUSSION AND REVIE                                                                                                                                                                                                                                                                                                                                                                                                                                                                                                                                                                                                         | <ul> <li>14/04/2020</li> <li>06/02/2020</li> <li>20/11/2019</li> <li>03/21/2019</li> <li>07/19/2019</li> <li>03/21/2019</li> <li>W 03/15/2019</li> </ul>                                                                                         |
|  |                                                                                                        | JAMES B. LENNOX & ASSO<br>LANDSCAPE AF<br>3332 CARLING AVE. OTTAWA, ONTAL<br>Tel. (613) 722-5168                                                                                                                                                                                                                                                                                                                                                                                                                                                                                                                                                                                                                                                                                                                                                             | RCHITEC                                                                                                                                                                                                                                          |
|  |                                                                                                        | WESTGATE - PHASE I<br>1309 CARLING AVENUE, OTTAWA (                                                                                                                                                                                                                                                                                                                                                                                                                                                                                                                                                                                                                                                                                                                                                                                                          | )N                                                                                                                                                                                                                                               |
|  |                                                                                                        | AWING<br>GROUND FLOOR<br>LANDSCAPE - CROSS SECTIO                                                                                                                                                                                                                                                                                                                                                                                                                                                                                                                                                                                                                                                                                                                                                                                                            | NS                                                                                                                                                                                                                                               |
|  | STA                                                                                                    | ST ST ST ST ST ST ST ST                                                                                                                                                                                                                                                                                                                                                                                                                                                                                                                                                                                                                                                                                                                                                                                                                                      | AS SHOWN<br>ART DATE<br>SEPT 2018<br>OJECT NO.                                                                                                                                                                                                   |
|  | PRO                                                                                                    | DJECT NORTH                                                                                                                                                                                                                                                                                                                                                                                                                                                                                                                                                                                                                                                                                                                                                                                                                                                  | AWING NO.                                                                                                                                                                                                                                        |